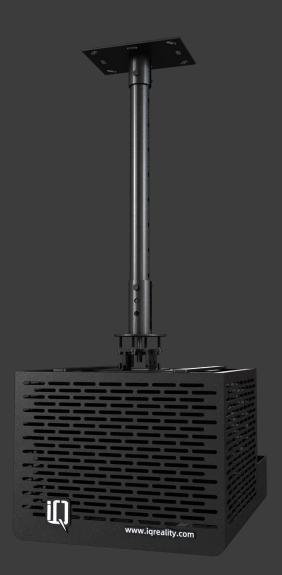

### **IQ Projection System**

#### **Ceiling Mounted**

IQ has (2) system configurations to accommodate establishment ceiling heights. The system securely mounts to the ceiling and requires only WIFI and a Power Outlet. A minimum ceiling height of 8 feet.