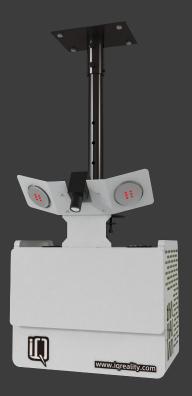

### **IQ Projection System**

#### **Ceiling Mounted**

IQ has (2) system configurations to accommodate establishment ceiling heights. The system securely mounts to the ceiling and requires only WIFI and a Power Outlet. A minimum ceiling height of 8 feet.

#### **High-Resolution industrial Camera**

The Camera is used to align table dimensions, gauge ball recognition and define pocket location for accurate game-play.

#### **Infrared Sensors**

IR Sensors allow for rapid-velocity graphic displays for trailing effects, system queueing and scoring technology.

#### **3D-Projector and High Speed Computer**

High-Resolution Display along with processing power to support complex data input and outputs for a seamless gaming experience.