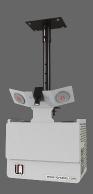

### **IQ Projection System**

#### **Ceiling Mounted**

IQ has (2) system configurations to accommodate establishment ceiling heights. The system securely mounts to the ceiling and requires only WIFI and a Power Outlet. A minimum ceiling height of 8 feet.

#### **High-Resolution industrial Camera**

The Camera is used to align table dimensions, gauge ball recognition and define pocket location for accurate game-play.

#### **Infrared Sensors**

IR Sensors allow for rapid-velocity graphic displays for trailing effects, system queueing and scoring technology.

#### **3D-Projector and High Speed Computer**

High-Resolution Display along with processing power to support complex data input and outputs for a seamless gaming experience.