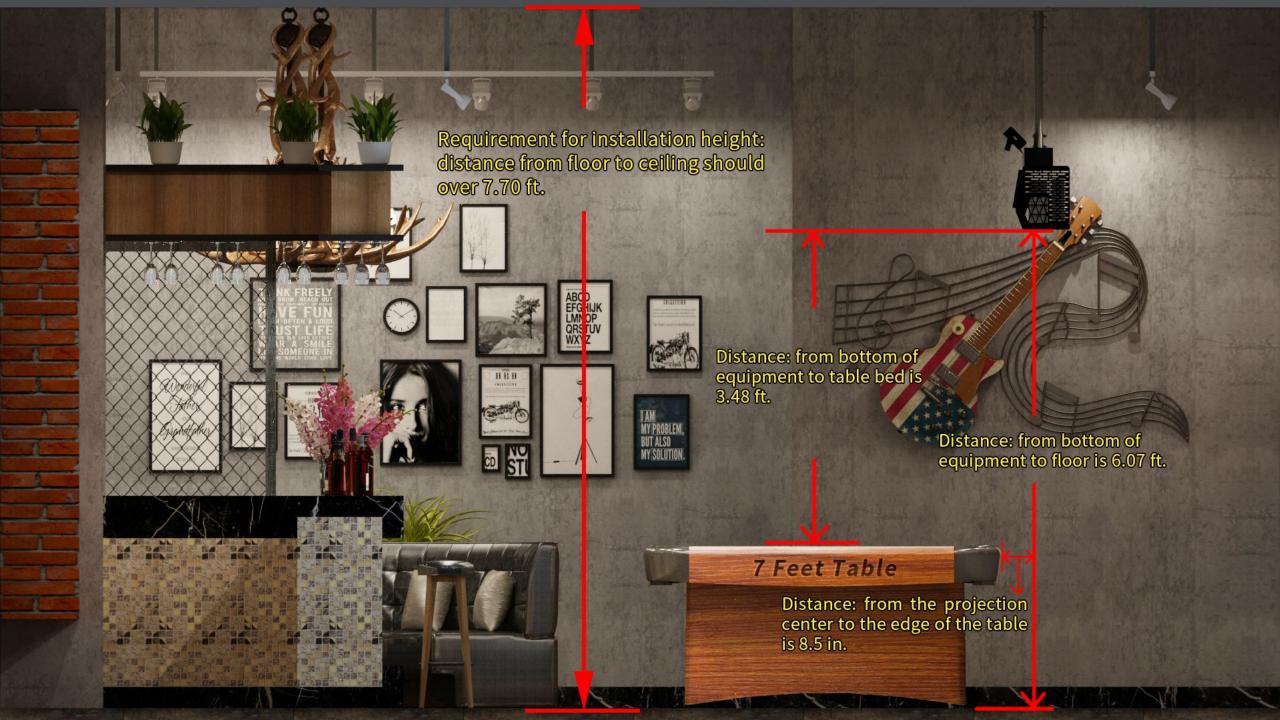

#### **Ceiling Mounted**

IQ has (2) system configurations to accommodate establishment ceiling heights. The system securely mounts to the ceiling and requires only WIFI and a Power Outlet. A minimum ceiling height of 8 feet.

## IQ Measurements Side Unit