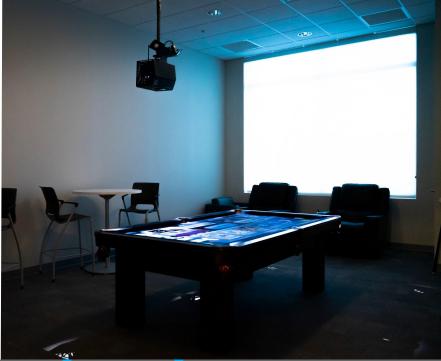

## IQ Billiards®

Transforming billiard tables world-wide into an interactive centerpiece through an overhead augmented reality projection system.

### **IQ Projection System**

#### **Ceiling Mounted**

IQ has (2) system configurations to accommodate establishment ceiling heights. The system securely mounts to the ceiling and requires only WIFI and a Power Outlet. A minimum ceiling height of 8 feet.