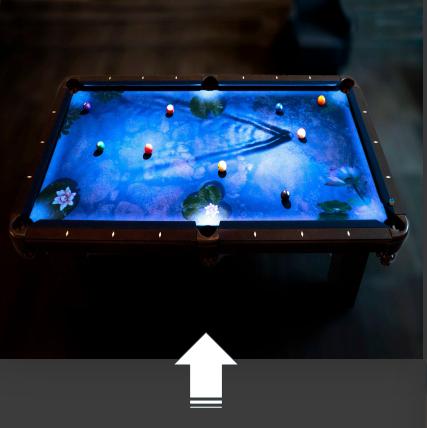

#### **Koi Pond Theme**

Our signature and most popular theme to date. The water ripple effect will leave you speechless. Water themes allow for digital advertising of your company logo and/or promotional offerings for an additional revenue stream (\$).