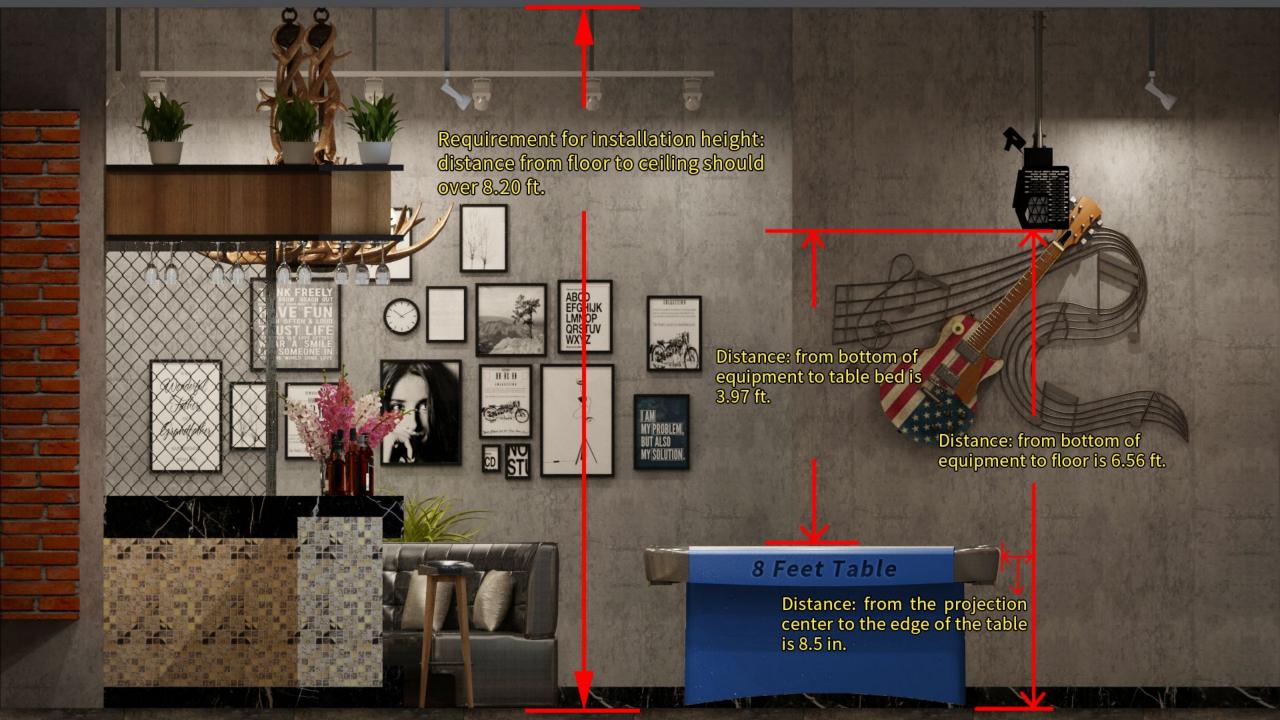

#### **Ceiling Mounted**

IQ has (2) system configurations to accommodate establishment ceiling heights. The system securely mounts to the ceiling and requires only WIFI and a Power Outlet. A minimum ceiling height of 8 feet.

## IQ Measurements Side Unit