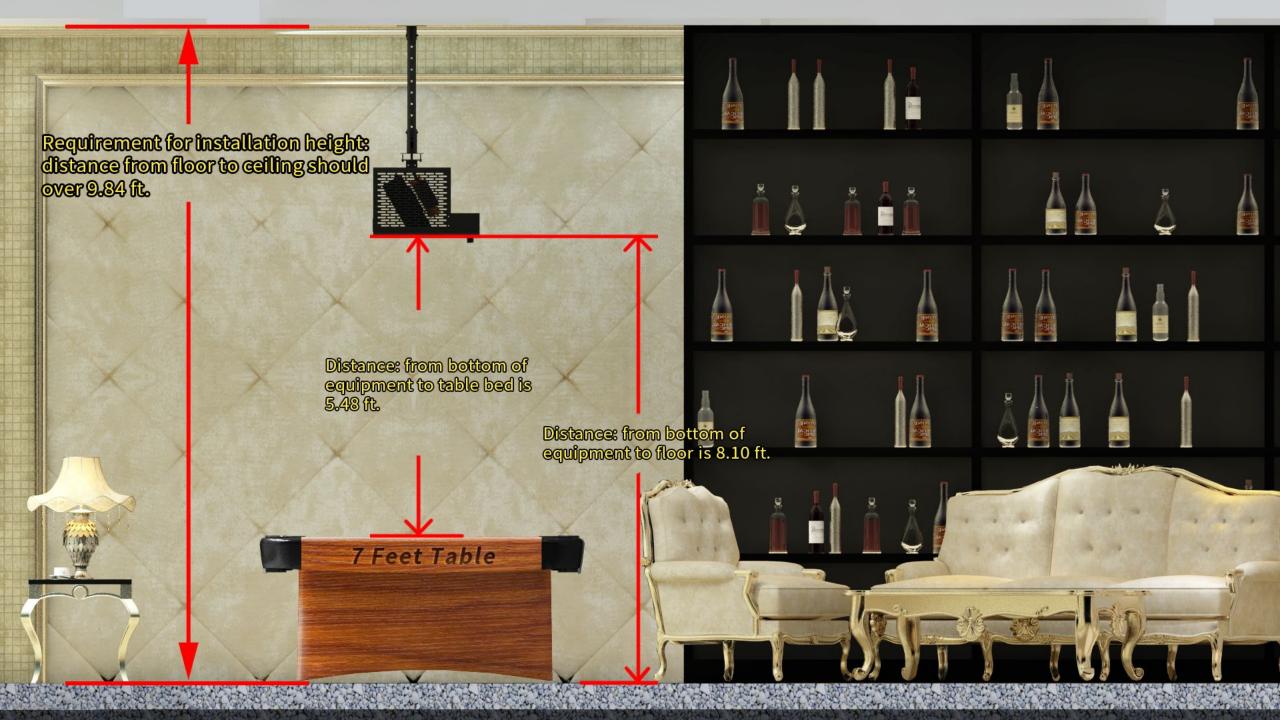

whether you are a beginner or an advanced player, IQ has a training mode for you.





#### **Koi Pond Theme**

Our signature and most popular theme to date. The water ripple effect will leave you speechless. Water themes allow for digital advertising of your company logo and/or promotional offerings for an additional revenue stream (\$).

#### **IQ Main menu**

Choose from a large selection of games by pointing the cue stick to activate gameplay.





#### **Virtual line Assist**

A fan favorite when you need a hint on ball placement. Activate a guided line to show the cue ball path and object ball impact trajectory. Easily adjust power, angle shot and/or desired pocket.by motioning the cue stick.

# Ready for Next Steps?

#### **Contact Us**











## IQ Measurements Overhead Unit







## IQ Measurements Side Unit