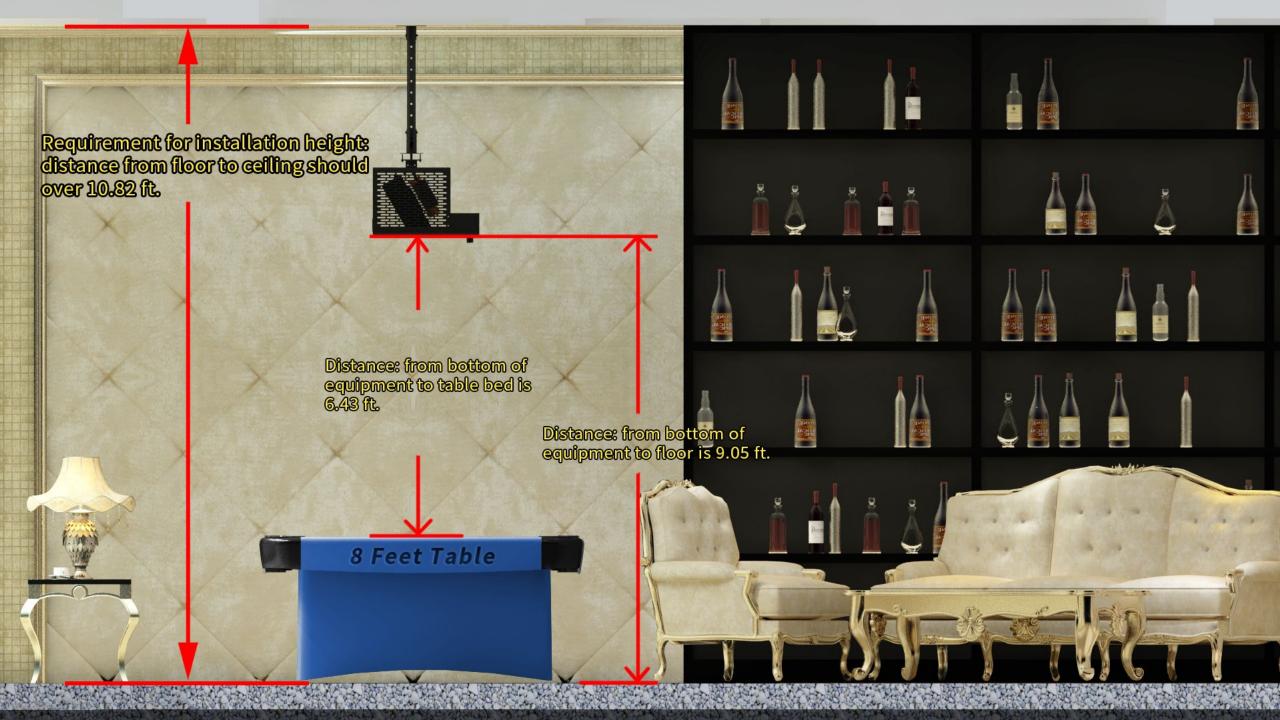

#### **Ceiling Mounted**

IQ has (2) system configurations to accommodate establishment ceiling heights. The system securely mounts to the ceiling and requires only WIFI and a Power Outlet. A minimum ceiling height of 8 feet.

## IQ Measurements Overhead Unit