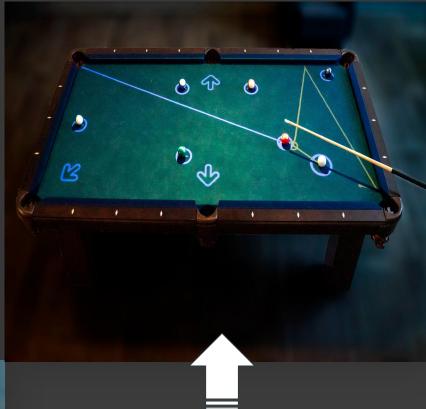

#### **Virtual line Assist**

A fan favorite when you need a hint on ball placement. Activate a guided line to show the cue ball path and object ball impact trajectory. Easily adjust power, angle shot and/or desired pocket.by motioning the cue stick.