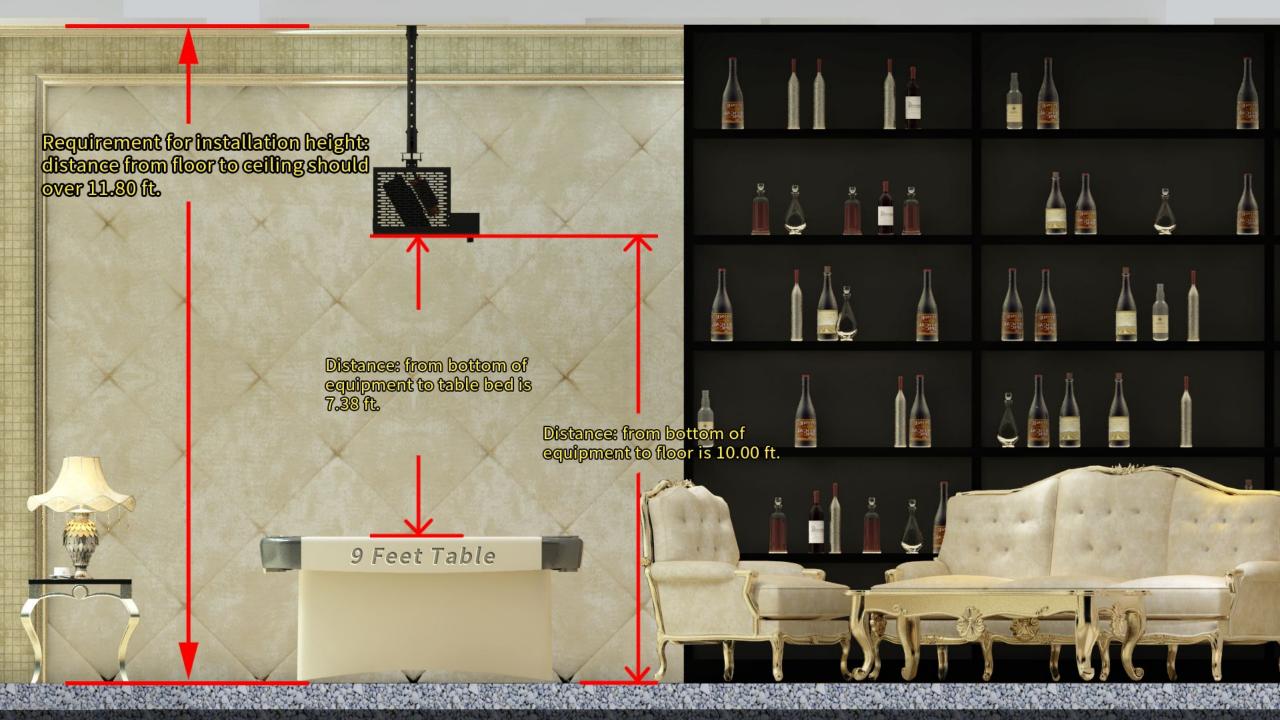

#### **Ceiling Mounted**

IQ has (2) system configurations to accommodate establishment ceiling heights. The system securely mounts to the ceiling and requires only WIFI and a Power Outlet. A minimum ceiling height of 8 feet.

## IQ Measurements Overhead Unit