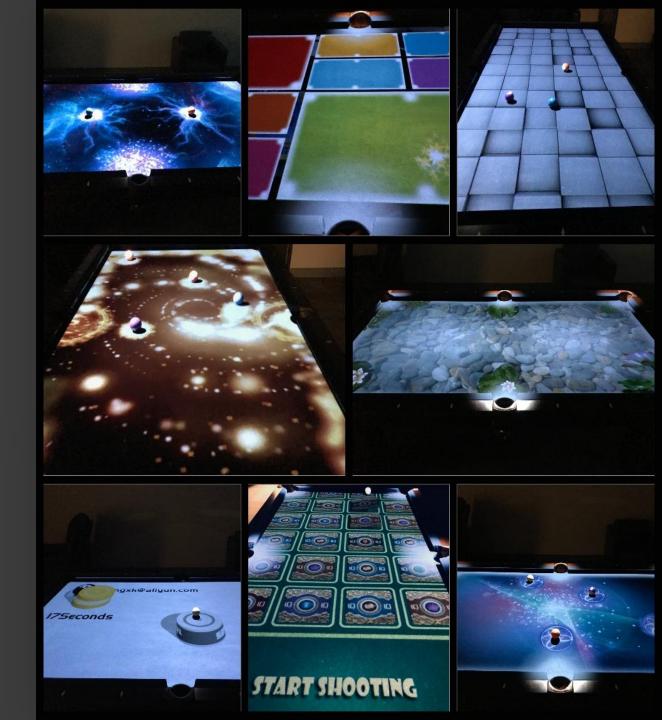

#### **Interactive Themes for Open Play**

Choose from a variety of digitally enhanced themes and watch the game of billiards come to life.

#### **Alternative Game Modes**

A creative mix of fun and challenging gaming options such as the "Fiddy Shots" drinking game, Timed Speed Pool, or Precision games appropriate for friendly competition amongst friends and family.

#### **Professional Training Modules**

Players can hone-in their skillset by advancing through various training tasks... whether you are a beginner or an advanced player, IQ has a training mode for you.

#### **Koi Pond Theme**

Our signature and most popular theme to date. The water ripple effect will leave you speechless. Water themes allow for digital advertising of your company logo and/or promotional offerings for an additional revenue stream (\$).