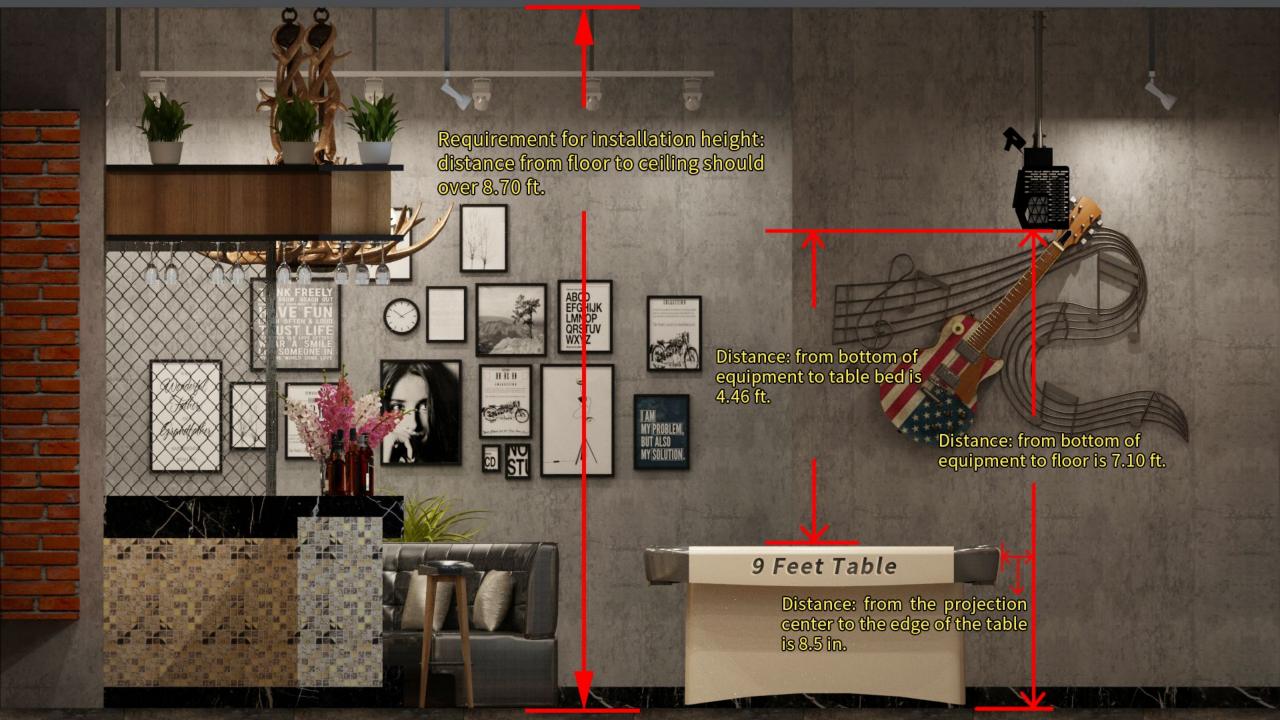

#### **Ceiling Mounted**

IQ has (2) system configurations to accommodate establishment ceiling heights. The system securely mounts to the ceiling and requires only WIFI and a Power Outlet. A minimum ceiling height of 8 feet.

## IQ Measurements Overhead Unit