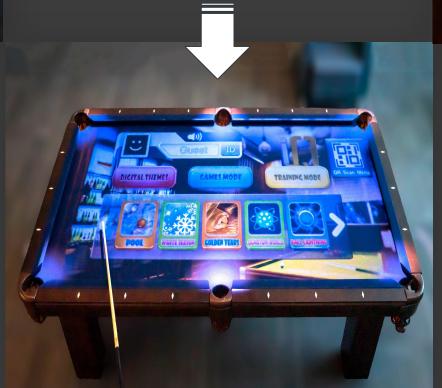

#### **IQ Main menu**

Choose from a large selection of games by pointing the cue stick to activate gameplay.