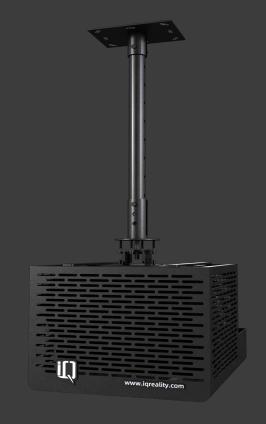

### **IQ Projection System**

#### **Ceiling Mounted**

IQ has (2) system configurations to accommodate establishment ceiling heights. The system securely mounts to the ceiling and requires only WIFI and a Power Outlet. A minimum ceiling height of 8 feet.

#### **High-Resolution industrial Camera**

The Camera is used to align table dimensions, gauge ball recognition and define pocket location for accurate game-play.

#### **Infrared Sensors**

IR Sensors allow for rapid-velocity graphic displays for trailing effects, system queueing and scoring technology.

#### **3D-Projector and High Speed Computer**

High-Resolution Display along with processing power to support complex data input and outputs for a seamless gaming experience.