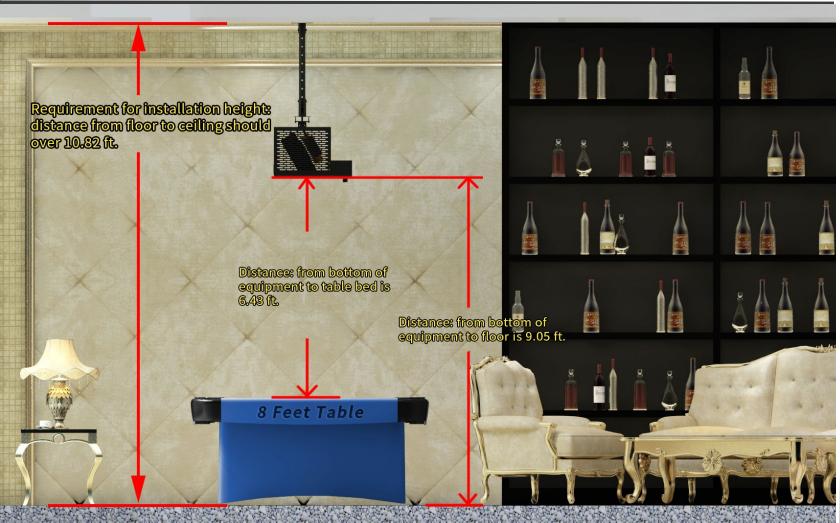

## IQ Measurements Overhead Unit

## IQ Measurements Side Unit

#### **Ceiling Mounted**

IQ has (2) system configurations to accommodate establishment ceiling heights. The system securely mounts to the ceiling and requires only WIFI and a Power Outlet. A minimum ceiling height of 8 feet.