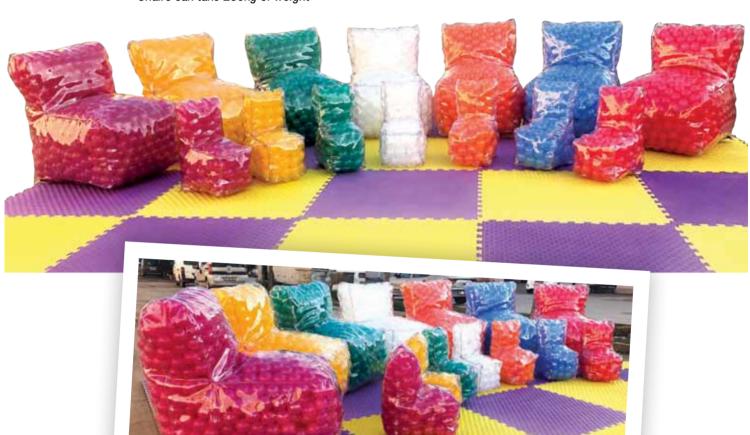

### Small chairs with coloured transparent balls

Chairs can take 250kg of weight

Dimensions: 30cm x 41cm x 54cm(height)

**Dimensions:** 30cm x 41cm x 54 cm(height)

**Dimensions:** 65cm x 80cm x 95 cm(height)

Chairs are full of balls that are 7 cm in diameter

Dimensions: 30cm x 41cm x 54cm(height)

**Dimensions:** 65cm x 80cm x 95cm(height)

Chairs are full of balls that are 7 cm in diameter

# Small and big chairs with coloured transparent balls

Chairs can take 250kg of weight

o buzzparkplaygrounds 🚹 buzzparkturkeycom