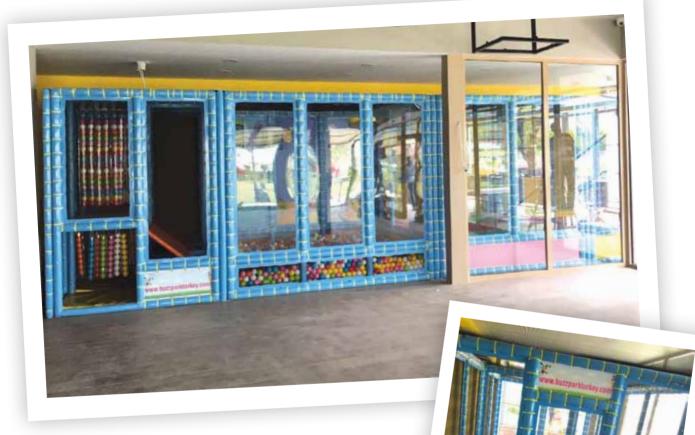

**Dimensions:** 2m (width) x 6m (length) x 2m (height)

12m<sup>2</sup>

Ideal for cafes, restaurants.

Child capacity: 12

**Age:** 3-8

This ballpit has 6,500 pool balls that are 7cm in diameter. It has a soft straight slide.