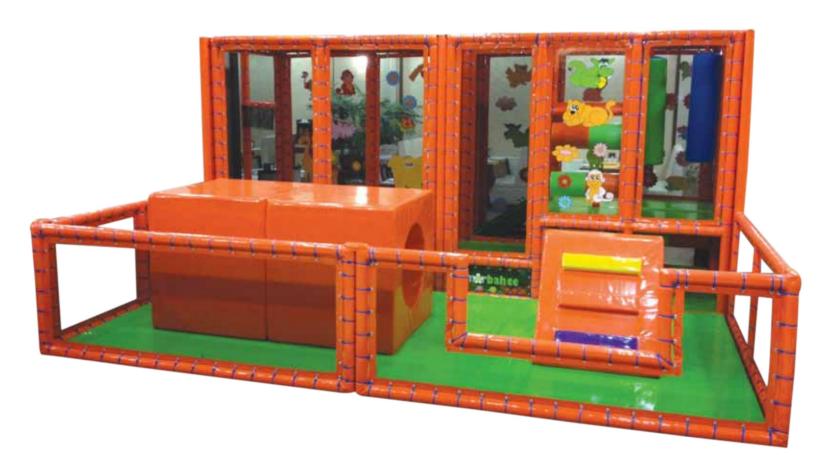

**Dimensions:** 2.6m (width) x 8.90m (length) x 2.2m (height)

23,14m²

Ideal for shopping malls, restaurants and family amusement centres.

Child capacity: 19

**Age:** 3-8

This 23,14m² ballpit includes 6,000 pool balls that are 7cm in diameter. It has 2 straight soft slides. It has 2 trampolines built inside.