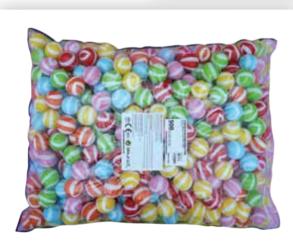

### BALLS PACKED IN 500 Diameter:

7cm (70mm)
Balls come in 6 colours. The colours are red, blue, green, yellow, orange and pink. They can take upto 150 kg of weight. They are CE marked.

# Striped Ball in Packaging of 500