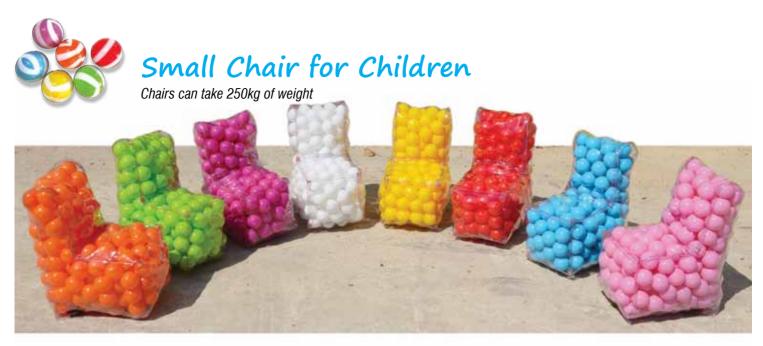

### Small chairs with coloured transparent balls

Chairs can take 250kg of weight

Dimensions: 30cm x 41cm x 54cm(height)

**Dimensions:** 30cm x 41cm x 54 cm(height)

**Dimensions:** 65cm x 80cm x 95 cm(height)

Chairs are full of balls that are 7 cm in diameter

Dimensions: 30cm x 41cm x 54cm(height)

**Dimensions:** 65cm x 80cm x 95cm(height)

Chairs are full of balls that are 7 cm in diameter