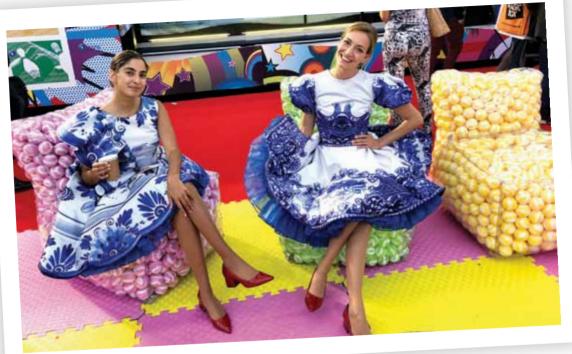

### Small chairs with coloured transparent balls

Chairs can take 250kg of weight

Dimensions: 30cm x 41cm x 54cm(height)

**Dimensions:** 30cm x 41cm x 54 cm(height)

**Dimensions:** 65cm x 80cm x 95 cm(height)

Chairs are full of balls that are 7 cm in diameter

Dimensions: 30cm x 41cm x 54cm(height)

**Dimensions:** 65cm x 80cm x 95cm(height)

Chairs are full of balls that are 7 cm in diameter

# Small and big chairs with coloured transparent balls

Chairs can take 250kg of weight

o buzzparkplaygrounds 🚹 buzzparkturkeycom