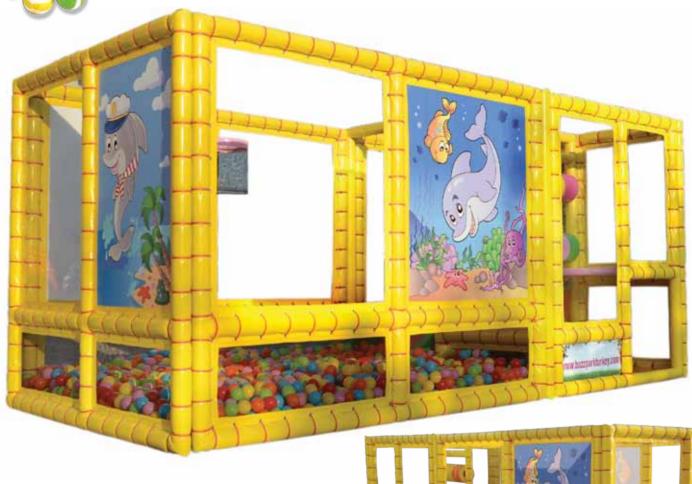

Apart from indoor playgrounds we produce multicoloured plastic balls for indoor playgrounds.

Kind Regards Buzzpark

Height: 4m 225 m<sup>2</sup>

**Child capacity**: 170

**Age:** 3-10

Ideal for shopping malls. It includes 250,000 balls. It also includes 2 closed spiral and 1 closed straight slides.