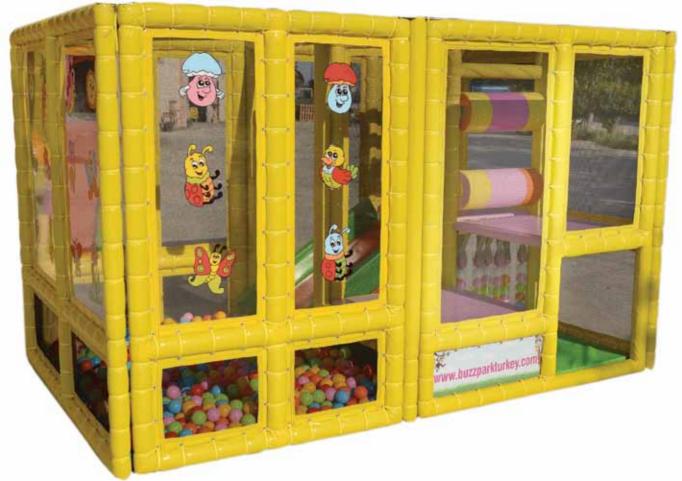

# Cherry with Safari Theme

**Dimensions:** 3.6m (width) x 6m (length) x 3m (height)

21,60m<sup>2</sup>

Ideal for shopping malls, family amusement centres.

Child capacity: 21

**Age:** 3-10

This 21,60m² ballpit includes 4,500 pool balls that are 7cm in diameter. Its slide is spiral and 2m high. It has a Safari theme.