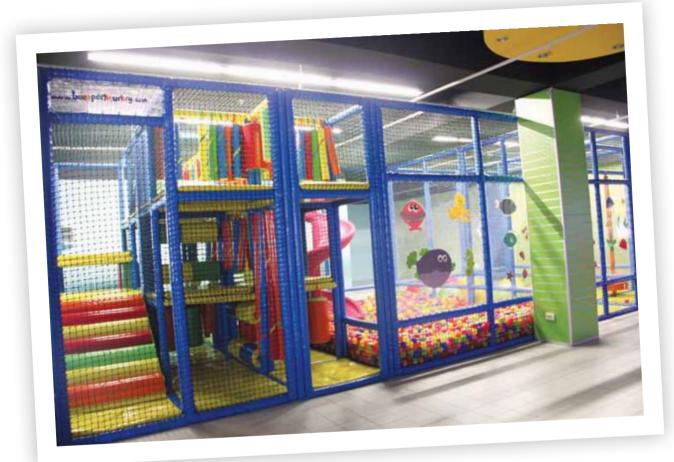

**Dimensions:** 2.6m (width) x 8.90m (length) x 2.2m (height)

23,14m²

Ideal for shopping malls, restaurants and family amusement centres.

Child capacity: 19

**Age:** 3-8

This 23,14m² ballpit includes 6,000 pool balls that are 7cm in diameter. It has 2 straight soft slides. It has 2 trampolines built inside.