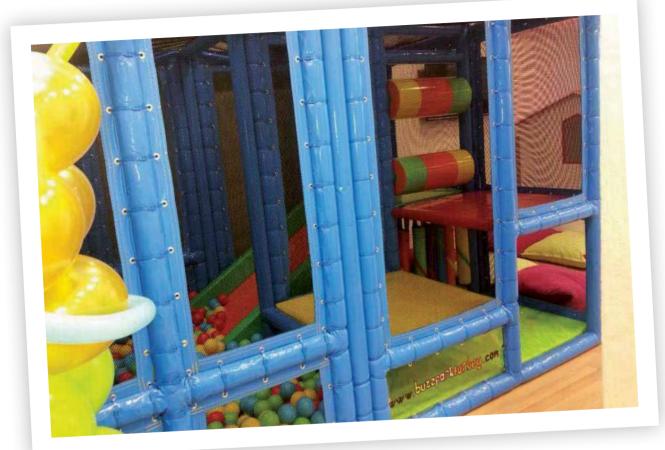

x 3.25m (length) x 2m (height)

6.5m<sup>2</sup>

Ideal for restaurants, hospitals, hotels and cafes.

Child capacity: 7

**Age:** 3-8

This 6.5m² ballpit includes 2,000 pool balls that are 7cm in diameter. It has a straight soft slide It has an Ocean theme.





**Dimensions:** 2m (width) x 3,25m (length) x 2m (height)

6.5m<sup>2</sup>

Ideal for cafes, hotels, hospitals and restaurants.

Child capacity: 7

**Age:** 3-8

This 6.5m2 ballpit includes 2,000 pool balls that are 7cm in diameter. It has a straight soft slide.





**Dimensions:** 2m (width) x 3.25m (length) x 2m (height)

6.5m<sup>2</sup>

Ideal for restaurants, cafes, hospitals and hotels.

Child capacity: 7

**Age:** 3-8

This 6.5m² ballpit includes 2,000 pool balls that are 7cm in diameter. It has a straight soft slide.





**Dimensions:** 2m (width) x 3.25m (length) x 2m (height)

 $6.5m^2$ 

Ideal for restaurants, cafes, hospitals and hotels.

Child capacity: 7

**Age:** 3-8

This 6.5m² ballpit includes 2,000 pool balls that are 7cm in diameter. It has a straight soft slide.





**Dimensions:** 5m (width) x 6.4m (length) x 2.4m (height)

32m<sup>2</sup>

Ideal for restaurants, hospitals and cafes.

**Child capacity**: 20

**Age:** 3-8

This  $32m^2$  ballpit includes 22,000 pool balls that are 7cm in diameter. It has a straight soft slide.







**Dimensions:** 4m (width) x 5m (length) x 2m (height)

 $20m^2$ 

Ideal for shopping malls, family amusement centres.

Child capacity: 20

**Age:** 3-8

This  $20m^2$  ballpit includes 4,000 pool balls that are 7cm in diameter. It has a straight soft slide. Thi