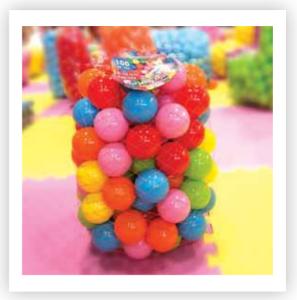

### BALLS PACKED IN 500 Diameter:

7cm (70mm)
Balls come in 6 colours. The colours are red, blue, green, yellow, orange and pink. They can take upto 150 kg of weight. They are CE marked.