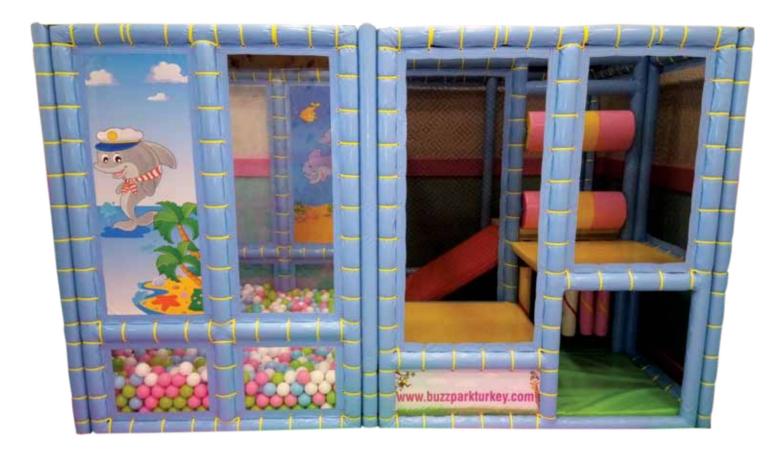

**Dimensions:** 2m (width) x 3.25m (length) x 2m (height)

6.5m<sup>2</sup>

Ideal for restaurants, hospitals, hotels and cafes.

Child capacity: 7

**Age:** 3-8

This 6.5m² ballpit includes 2,000 pool balls that are 7cm in diameter. It has a straight soft slide It has an Ocean theme.