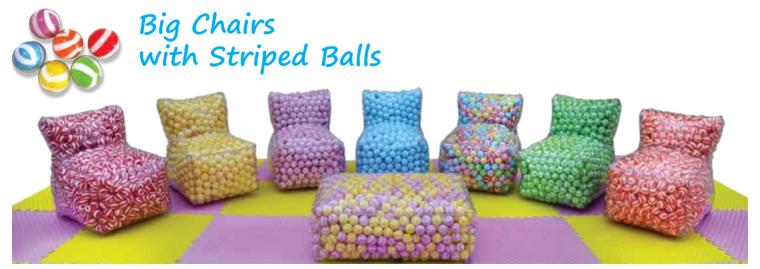

### Small chairs with coloured transparent balls

Chairs can take 250kg of weight

Dimensions: 30cm x 41cm x 54cm(height)

**Dimensions:** 30cm x 41cm x 54 cm(height)

**Dimensions:** 65cm x 80cm x 95 cm(height)

Chairs are full of balls that are 7 cm in diameter

Dimensions: 30cm x 41cm x 54cm(height)

**Dimensions:** 65cm x 80cm x 95cm(height)

Chairs are full of balls that are 7 cm in diameter

# Small and big chairs with coloured transparent balls

Chairs can take 250kg of weight

o buzzparkplaygrounds 🚹 buzzparkturkeycom