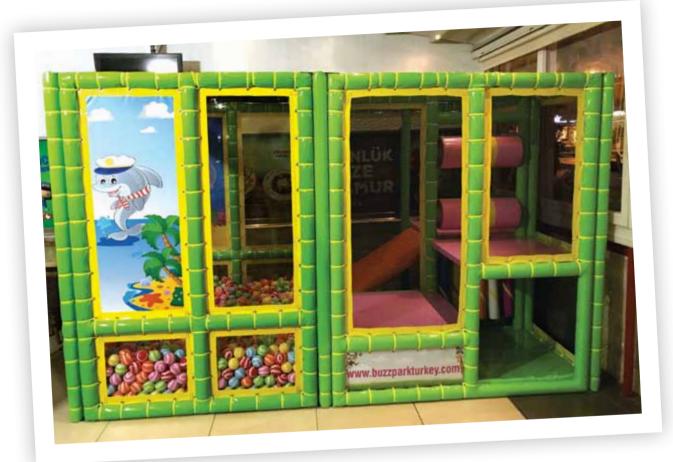

### Pasific Ocean Theme

**Dimensions:** 4.1m (width) x 10m (length) x 3m (height)

41m<sup>2</sup>

Ideal for shopping malls, family amusement centres.

Child capacity: 41

**Age:** 3-10

This 41m² ballpit includes 9,000 pool balls that are 7cm in diameter. It has a spiral slide which is 2m high. It has a Ocean theme.