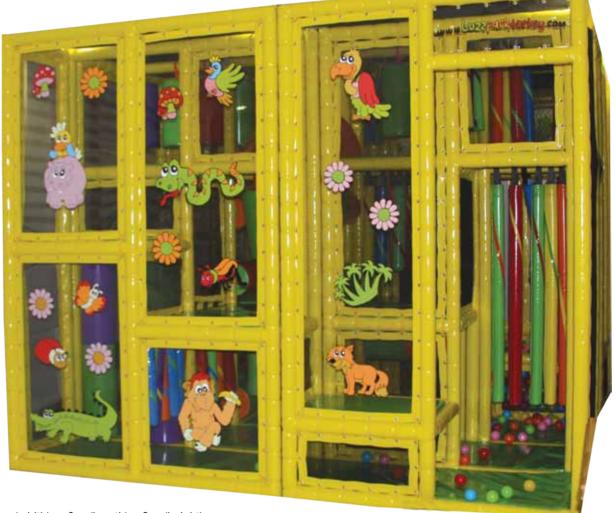

# Cherry with Safari Theme

**Dimensions:** 3.6m (width) x 6m (length) x 3m (height)

21,60m<sup>2</sup>

Ideal for shopping malls, family amusement centres.

Child capacity: 21

**Age:** 3-10

This 21,60m² ballpit includes 4,500 pool balls that are 7cm in diameter. Its slide is spiral and 2m high. It has a Safari theme.

### Lemon with Safari Theme

**Dimensions:** 5m (width) x 8.5m (length) x 2.6m (height)

42,5m<sup>2</sup>

Ideal for shopping malls, family amusement centres.

**Child capacity**: 26

**Age:** 3-8

This 42,5m² ballpit includes 15,000 pool balls that are 7cm in diameter. It has a soft straight slide and 3 basketball hoops in the ballpit. It has a Safari theme. It has 2 trampolines.