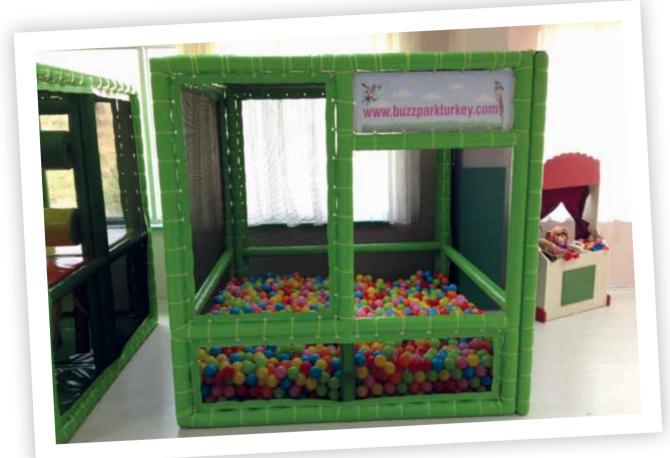

**Dimensions:** 2m (width) x 2m (length) x 2m (height)

 $4m^2$ 

Ideal for cafes, restaurants.

Child capacity: 1

**Age:** 3-8

This ballpit has 3,000 pool balls that are 7cm in diameter. It has no slide and it is our smallest playground.