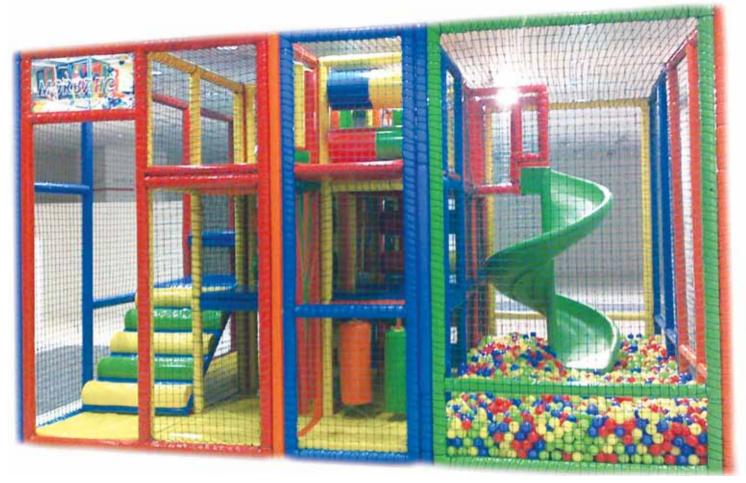

**Dimensions:** 2.6m (width) x 8.90m (length) x 2.2m (height)

23,14m²

Ideal for shopping malls, restaurants and family amusement centres.

Child capacity: 19

**Age:** 3-8

This 23,14m² ballpit includes 6,000 pool balls that are 7cm in diameter. It has 2 straight soft slides. It has 2 trampolines built inside.

Dimensions: 3.25m (width) x 4m (length) x 2m (height)

13m<sup>2</sup>

Ideal for shopping malls, restaurants and family amusement centres.

Child capacity: 18

**Age:** 3-8

This 13m2 ballpit contains 4,000 balls that are 7cm in diameter. It has 2 straight soft slides.