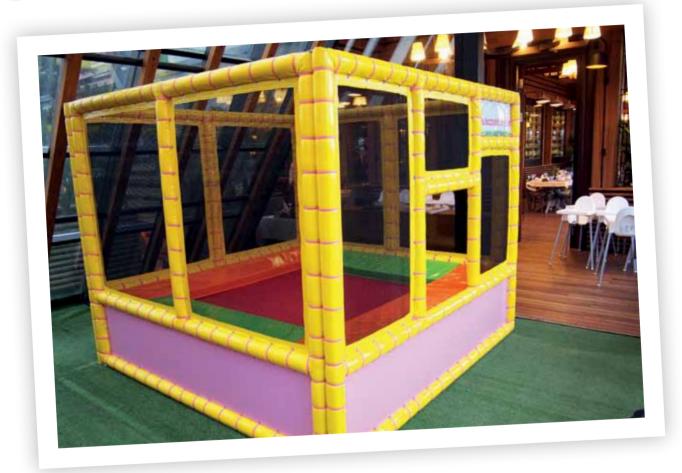

**Dimensions:** 2.5m (width) x 2.5m (length) x 2.5m (height)

 $6.25m^{2}$ 

Ideal for cafes, restaurants, shopping malls and family amusement centres.

Child capacity: 1

**Age:** 3-8

This is a trampoline for one child only. Our trampoline has panels outside and it has anti-climb netting. The trampoline helps the kids to exercise.