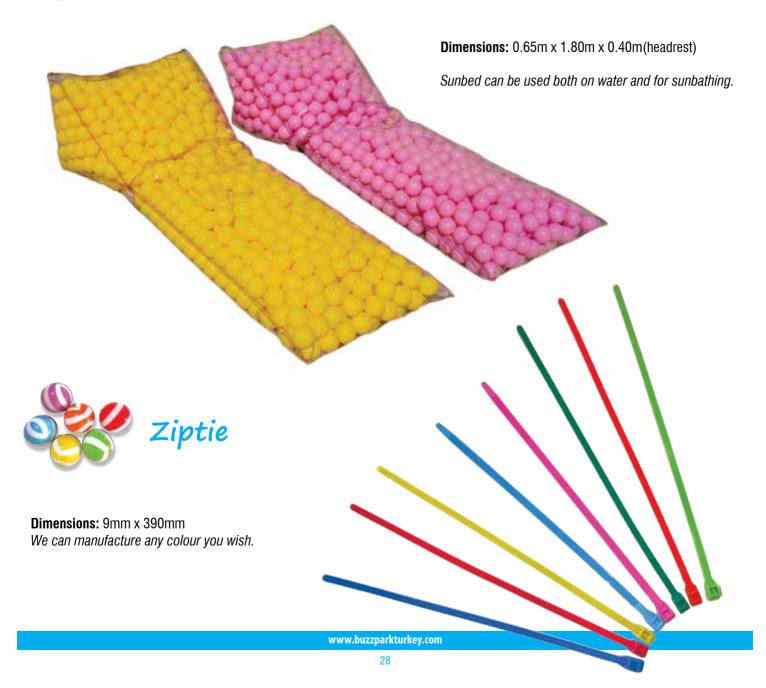

#### **Dimensions:**

38cm (width) x 137cm (length) x 59cm (height)

Ideal for restaurants and cafes.
It can be used both indoors and outdoors.

Child capacity: 2

**Age:** 3-6

**Dimensions:** 225cm (diameter) x 150cm (height) *Ideal for restaurants, cafes, kindergartens and shopping malls.* 

Child capacity: 4

**Age:** 3-6

www.buzzparkturkey.com

**Dimensions:** 1m x 1m x 26mm(thickness) *Ideal for floors of restaurants, cafes, kindergartens, shopping malls and sport complexes.They come in bags of 10.* 