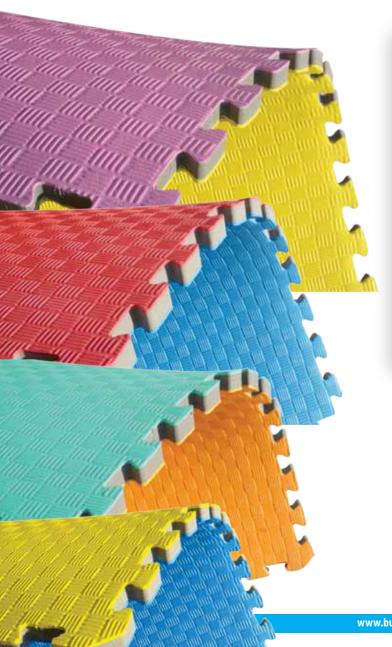

Child capacity: 4

**Age:** 3-6

www.buzzparkturkey.com

**Dimensions:** 1m x 1m x 26mm(thickness) *Ideal for floors of restaurants, cafes, kindergartens, shopping malls and sport complexes.They come in bags of 10.* 