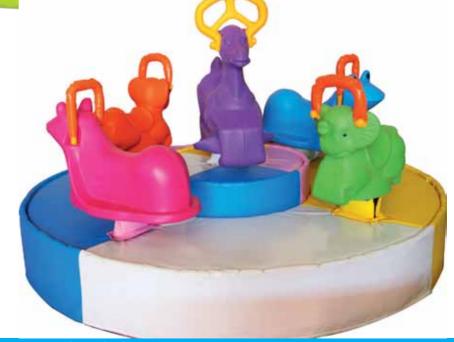

#### **Dimensions:**

38cm (width) x 137cm (length) x 59cm (height)

Ideal for restaurants and cafes.
It can be used both indoors and outdoors.

Child capacity: 2

**Age:** 3-6

**Dimensions:** 225cm (diameter) x 150cm (height) *Ideal for restaurants, cafes, kindergartens and shopping malls.* 

Child capacity: 4

**Age:** 3-6

www.buzzparkturkey.com

**Dimensions:** 1m x 1m x 26mm(thickness) *Ideal for floors of restaurants, cafes, kindergartens, shopping malls and sport complexes.They come in bags of 10.* 