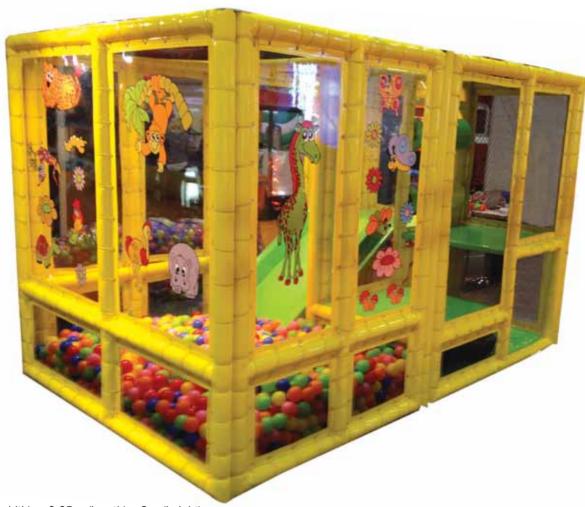

**Dimensions:** 4m (width) x 5m (length) x 2m (height)

20m<sup>2</sup>

Ideal for shopping malls, family amusement centres.

Child capacity: 12

**Age:** 3-8

This 20m² ballpit includes 3,500 pool balls that are 7cm in diameter. It has a straight soft slide. It has a Safari theme.