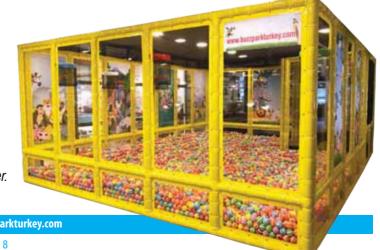

### Lemon with Safari Theme

**Dimensions:** 5m (width) x 8.5m (length) x 2.6m (height)

42,5m<sup>2</sup>

Ideal for shopping malls, family amusement centres.

**Child capacity**: 26

**Age:** 3-8

This 42,5m² ballpit includes 15,000 pool balls that are 7cm in diameter. It has a soft straight slide and 3 basketball hoops in the ballpit. It has a Safari theme. It has 2 trampolines.