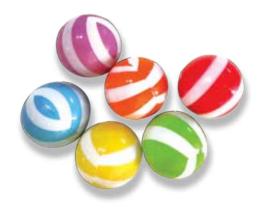

### BALLS PACKED IN 500 Diameter:

7cm (70mm)
Balls come in 6 colours. The colours are red, blue, green, yellow, orange and pink. They can take upto 150 kg of weight. They are CE marked.

#### **BALLS PACKED IN 100**

**Diameter:** 7cm (70mm) e in 6 colours. The colours are red

Balls come in 6 colours. The colours are red, blue, green, yellow, orange and pink. They can take upto 150 kg of weight. They are CE marked.

# Striped Ball in Packaging of 500