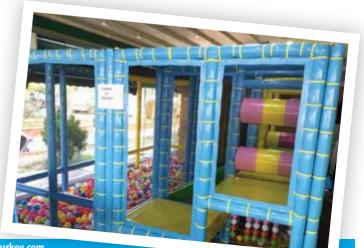

**Dimensions:** 2m (width) x 3.25m (length) x 2m (height)

6.5m<sup>2</sup>

Ideal for restaurants, hospitals, hotels and cafes.

Child capacity: 7

**Age:** 3-8

This 6.5m² ballpit includes 2,000 pool balls that are 7cm in diameter. It has a straight soft slide It has an Ocean theme.

**Dimensions:** 2m (width) x 3,25m (length) x 2m (height)

6.5m<sup>2</sup>

Ideal for cafes, hotels, hospitals and restaurants.

Child capacity: 7

**Age:** 3-8

This 6.5m2 ballpit includes 2,000 pool balls that are 7cm in diameter. It has a straight soft slide.