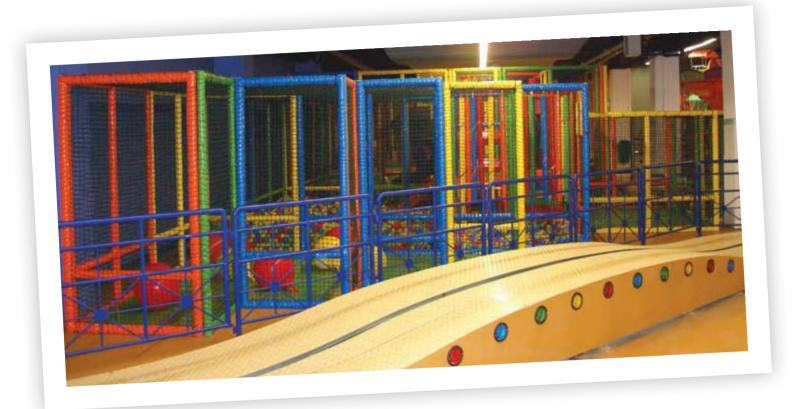

**Dimensions:** 10m (width) x 11.8m (length) x 3m (height)

118m²

Ideal for shopping malls, family amusement centres.

Child capacity: 118

**Age:** 3-10

This 118m2 ballpit has 12,000 pool balls that are 7cm in diameter. It has 2 slides. One of the slides is spiral that is 2m high and the other one is straight soft slide.