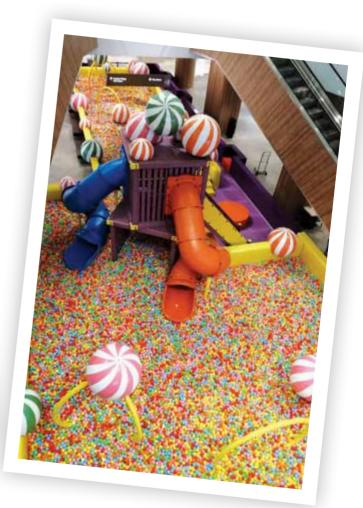

We believe in specializing in one field we manufacture only indoor playgrounds and trampolines.

With their dashing colours and moving features, our products are effective in childrens' physical and mental development. While playing in our ball pits children forget how time flies by.......

Apart from indoor playgrounds we produce multicoloured plastic balls for indoor playgrounds.

Kind Regards Buzzpark

Height: 4m 225 m<sup>2</sup>

**Child capacity**: 170

**Age:** 3-10

Ideal for shopping malls. It includes 250,000 balls. It also includes 2 closed spiral and 1 closed straight slides.