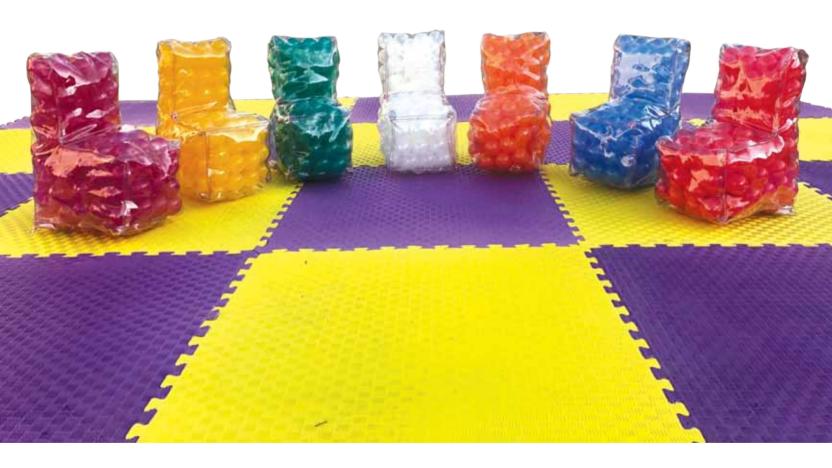

### Small chairs with coloured transparent balls

Chairs can take 250kg of weight

Dimensions: 30cm x 41cm x 54cm(height)

**Dimensions:** 30cm x 41cm x 54 cm(height)

**Dimensions:** 65cm x 80cm x 95 cm(height)

Chairs are full of balls that are 7 cm in diameter

Dimensions: 30cm x 41cm x 54cm(height)

**Dimensions:** 65cm x 80cm x 95cm(height)

Chairs are full of balls that are 7 cm in diameter