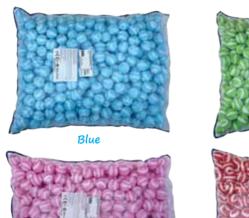

### BALLS PACKED IN 500 Diameter:

7cm (70mm)
Balls come in 6 colours. The colours are red, blue, green, yellow, orange and pink. They can take upto 150 kg of weight. They are CE marked.

#### **BALLS PACKED IN 100**

**Diameter:** 7cm (70mm) e in 6 colours. The colours are red

Balls come in 6 colours. The colours are red, blue, green, yellow, orange and pink. They can take upto 150 kg of weight. They are CE marked.