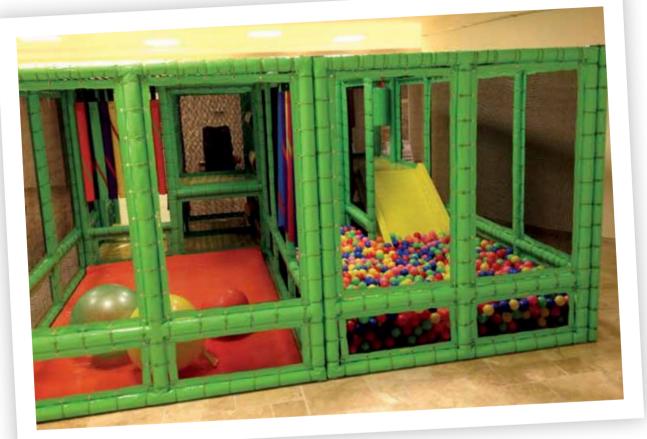

imensions:** 2m (width) x 3.25m (length) x 2m (height)

6.5m<sup>2</sup>

Ideal for restaurants, cafes, hospitals and hotels.

Child capacity: 7

**Age:** 3-8

This 6.5m² ballpit includes 2,000 pool balls that are 7cm in diameter. It has a straight soft slide.





**Dimensions:** 2m (width) x 3.25m (length) x 2m (height)

 $6.5m^2$ 

Ideal for restaurants, cafes, hospitals and hotels.

Child capacity: 7

**Age:** 3-8

This 6.5m² ballpit includes 2,000 pool balls that are 7cm in diameter. It has a straight soft slide.





**Dimensions:** 5m (width) x 6.4m (length) x 2.4m (height)

32m<sup>2</sup>

Ideal for restaurants, hospitals and cafes.

**Child capacity**: 20

**Age:** 3-8

This  $32m^2$  ballpit includes 22,000 pool balls that are 7cm in diameter. It has a straight soft slide.







**Dimensions:** 4m (width) x 5m (length) x 2m (height)

 $20m^2$ 

Ideal for shopping malls, family amusement centres.

Child capacity: 20

**Age:** 3-8

This  $20m^2$  ballpit includes 4,000 pool balls that are 7cm in diameter. It has a straight soft slide. This ballpit has a jumping ball track. This track is very helpful in kids' body improvement.





**Dimensions:** 4m (width) x 5m (length) x 2m (height)

20m<sup>2</sup>

Ideal for shopping malls, family amusement centres.

Child capacity: 12

**Age:** 3-8

This 20m² ballpit includes 3,500 pool balls that are 7cm in diameter. It has a straight soft slide. It has a Safari theme.





**Dimensions:** 2.6m (width) x 8.90m (length) x 2.2m (height)

23,14m²

Ideal for shopping malls, restaurants and family amusement centres.

Child capaci