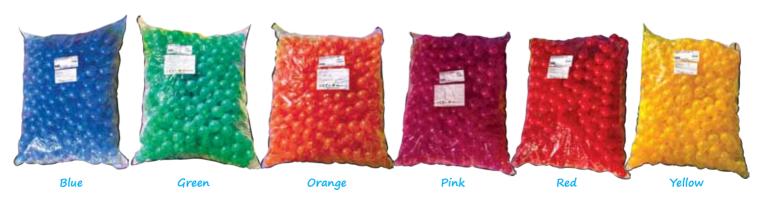

### BALLS PACKED IN 500 Diameter:

7cm (70mm)
Balls come in 6 colours. The colours are red, blue, green, yellow, orange and pink. They can take upto 150 kg of weight. They are CE marked.

#### **BALLS PACKED IN 100**

**Diameter:** 7cm (70mm) e in 6 colours. The colours are red

Balls come in 6 colours. The colours are red, blue, green, yellow, orange and pink. They can take upto 150 kg of weight. They are CE marked.