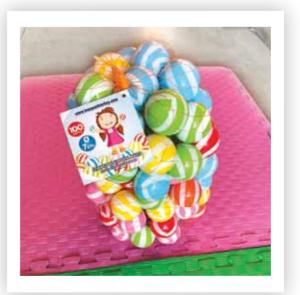

#### **BALLS PACKED IN 100**

**Diameter:** 7cm (70mm) e in 6 colours. The colours are red

Balls come in 6 colours. The colours are red, blue, green, yellow, orange and pink. They can take upto 150 kg of weight. They are CE marked.