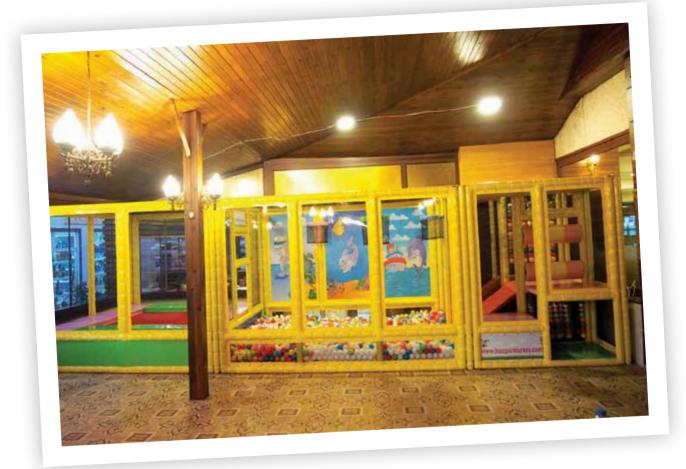

**Dimensions:** 4m (width) x 5m (length) x 2m (height)

 $20m^2$ 

Ideal for shopping malls, family amusement centres.

Child capacity: 20

**Age:** 3-8

This  $20m^2$  ballpit includes 4,000 pool balls that are 7cm in diameter. It has a straight soft slide. This ballpit has a jumping ball track. This track is very helpful in kids' body improvement.

**Dimensions:** 4m (width) x 5m (length) x 2m (height)

20m<sup>2</sup>

Ideal for shopping malls, family amusement centres.

Child capacity: 12

**Age:** 3-8

This 20m² ballpit includes 3,500 pool balls that are 7cm in diameter. It has a straight soft slide. It has a Safari theme.