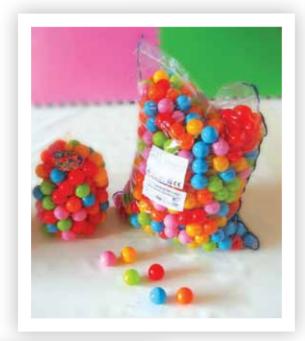

### BALLS PACKED IN 500 Diameter:

7cm (70mm)
Balls come in 6 colours. The colours are red, blue, green, yellow, orange and pink. They can take upto 150 kg of weight. They are CE marked.

#### **BALLS PACKED IN 100**

**Diameter:** 7cm (70mm) e in 6 colours. The colours are red

Balls come in 6 colours. The colours are red, blue, green, yellow, orange and pink. They can take upto 150 kg of weight. They are CE marked.