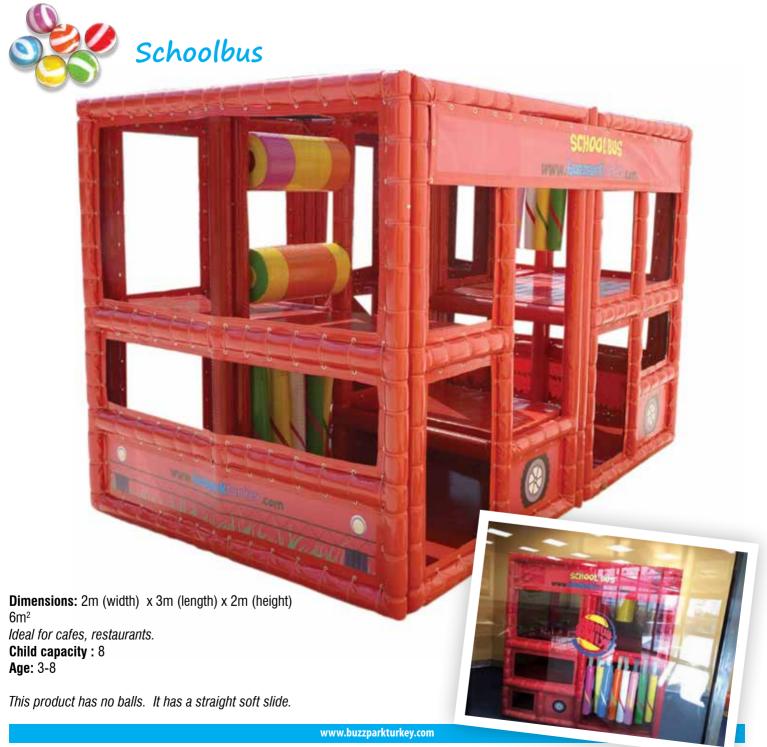

tres.

Child capacity: 118

**Age:** 3-10

This 118m2 ballpit has 12,000 pool balls that are 7cm in diameter. It has 2 slides. One of the slides is spiral that is 2m high and the other one is straight soft slide.





**Dimensions:** 2.5m (width) x 2.5m (length) x 2.5m (height)

 $6.25m^{2}$ 

Ideal for cafes, restaurants, shopping malls and family amusement centres.

Child capacity: 1

**Age:** 3-8

This is a trampoline for one child only. Our trampoline has panels outside and it has anti-climb netting. The trampoline helps the kids to exercise.





**Dimensions:** 2m (width) x 2m (length) x 2m (height)

 $4m^2$ 

Ideal for cafes, restaurants.

Child capacity: 1

**Age:** 3-8

This ballpit has 3,000 pool balls that are 7cm in diameter. It has no slide and it is our smallest playground.







**Dimensions:** 2m (width) x 6m (length) x 2m (height)

12m<sup>2</sup>

Ideal for cafes, restaurants.

Child capacity: 12

**Age:** 3-8

This ballpit has 6,500 pool balls that are 7cm in diameter. It has a soft straight slide.





Dimensions: 2.6mx10mx2.6(height)

26m<sup>2</sup>

Child capacity: 20 Age: 3-8

It comes with 15,000 balls and it has 2 soft straight slides.











**Dimensions:** 7.5mx15mx2m(height)

112,50m<sup>2</sup>

Ideal for cafes, hotels, hospitals and restaurants.

Child capacity: 60

**Age:** 3-8

It comes with 80,000 balls and it has a plastic double straight slide.





**Dimensions:** 2.6m x 7.5m x 2.2m(height)

19,5m<sup>2</sup>

Ideal for FEC'S, shopping centres.

,Child capacity: 16

**Age:** 3-8

This playground has 1 single trampoline and a ballpit