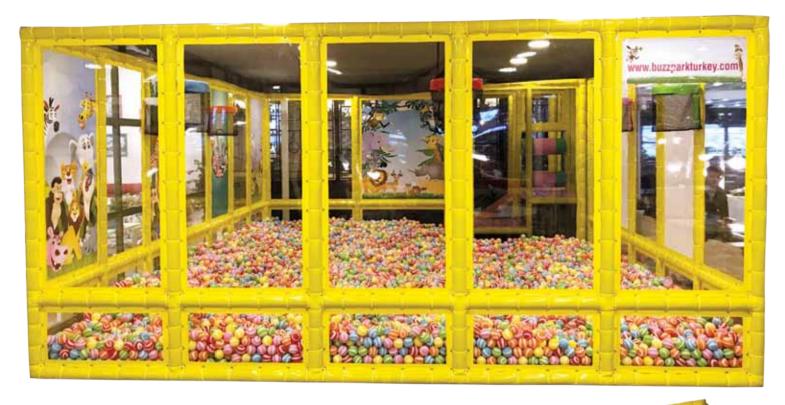

### Lemon with Safari Theme

**Dimensions:** 5m (width) x 8.5m (length) x 2.6m (height)

42,5m<sup>2</sup>

Ideal for shopping malls, family amusement centres.

**Child capacity**: 26

**Age:** 3-8

This 42,5m² ballpit includes 15,000 pool balls that are 7cm in diameter. It has a soft straight slide and 3 basketball hoops in the ballpit. It has a Safari theme. It has 2 trampolines.