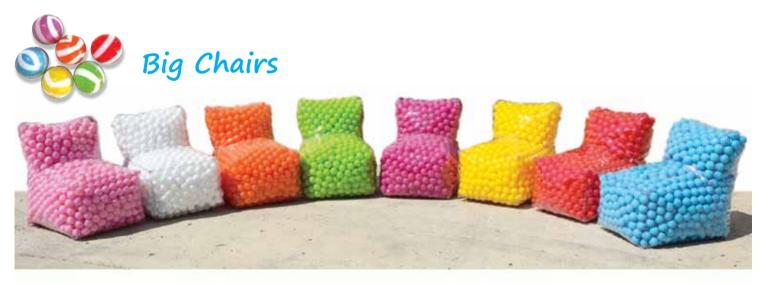

# Small and big chairs with coloured transparent balls

Chairs can take 250kg of weight

o buzzparkplaygrounds 🚹 buzzparkturkeycom