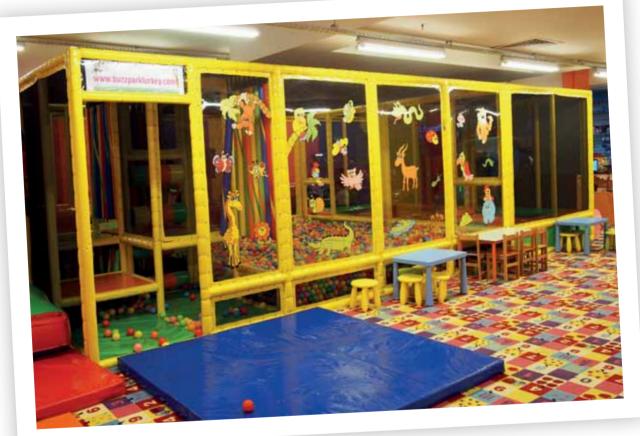

Apart from indoor playgrounds we produce multicoloured plastic balls for indoor playgrounds.

Kind Regards Buzzpark

Height: 4m 225 m<sup>2</sup>

**Child capacity**: 170

**Age:** 3-10

Ideal for shopping malls. It includes 250,000 balls. It also includes 2 closed spiral and 1 closed straight slides.