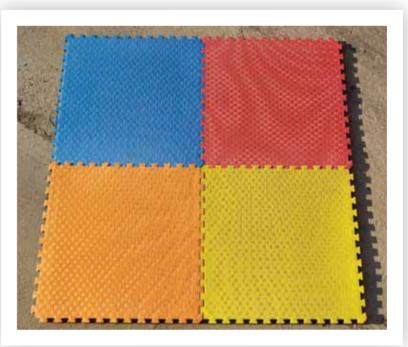

Child capacity: 4

**Age:** 3-6

www.buzzparkturkey.com

**Dimensions:** 1m x 1m x 26mm(thickness) *Ideal for floors of restaurants, cafes, kindergartens, shopping malls and sport complexes.They come in bags of 10.* 