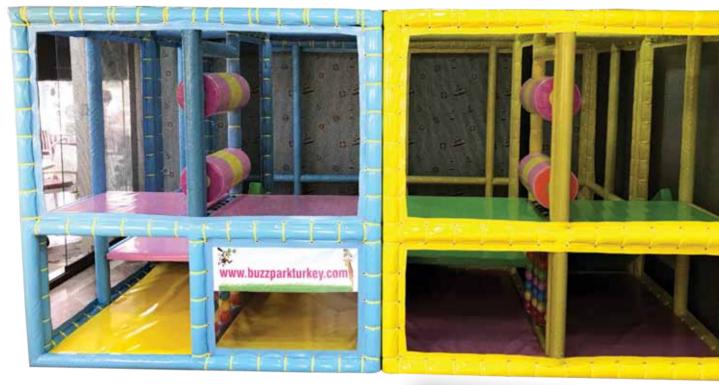

**Dimensions:** 4m (width) x 5m (length) x 2m (height)

 $20m^2$ 

Ideal for shopping malls, family amusement centres.

Child capacity: 20

**Age:** 3-8

This  $20m^2$  ballpit includes 4,000 pool balls that are 7cm in diameter. It has a straight soft slide. This ballpit has a jumping ball track. This track is very helpful in kids' body improvement.