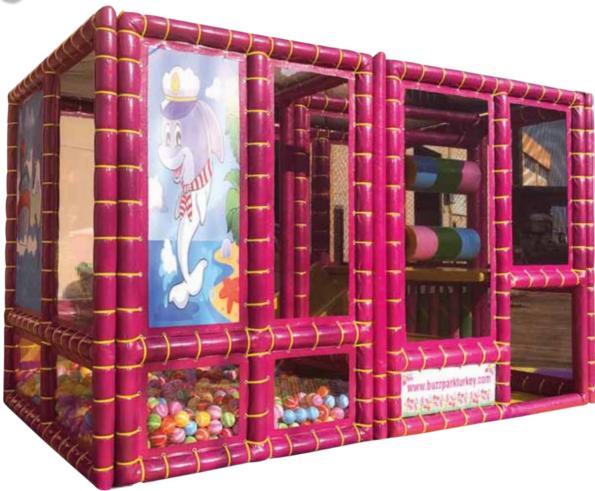

**Dimensions:** 2.6m (width) x 8.90m (length) x 2.2m (height)

23,14m²

Ideal for shopping malls, restaurants and family amusement centres.

Child capacity: 19

**Age:** 3-8

This 23,14m² ballpit includes 6,000 pool balls that are 7cm in diameter. It has 2 straight soft slides. It has 2 trampolines built inside.