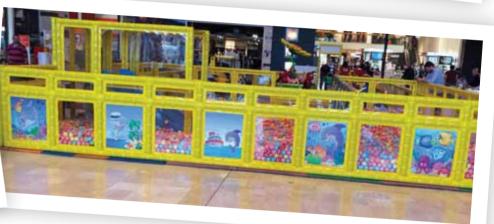

**Dimensions:** 2.6m (width) x 8.90m (length) x 2.2m (height)

23,14m²

Ideal for shopping malls, restaurants and family amusement centres.

Child capacity: 19

**Age:** 3-8

This 23,14m² ballpit includes 6,000 pool balls that are 7cm in diameter. It has 2 straight soft slides. It has 2 trampolines built inside.