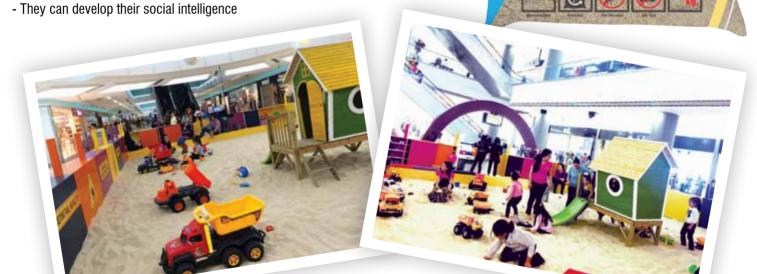

### Sandpit (This is Our New Product)

BUZZPARK

Turkey

A totally new concept. Sand playing area.

Sand which is a totally natural material is also a wonderful tool for childrens' physical and mental development. Sand is also a fantastic opportunity for children to make their dreams come true.

Sand playing area which is developed for children who grow up in closed buildings in cities and even if they go to parks they can't find hygienic sand to play with Sand playing area offers kids the pleasure to play with sand in hygienic environment.

#### **FEATURES OF SANDPIT**

- It gives kids a chance to assert themselves
- It can let them play freely
- It lets them to write in big characters
- With sandpit, kids can draw pictures
- It lets them to have creative thoughts
- It gives them the chance to concentrate
- It is designed to calm the mental states of kids
- The kids can socialize while playing in groups
- They can learn new things