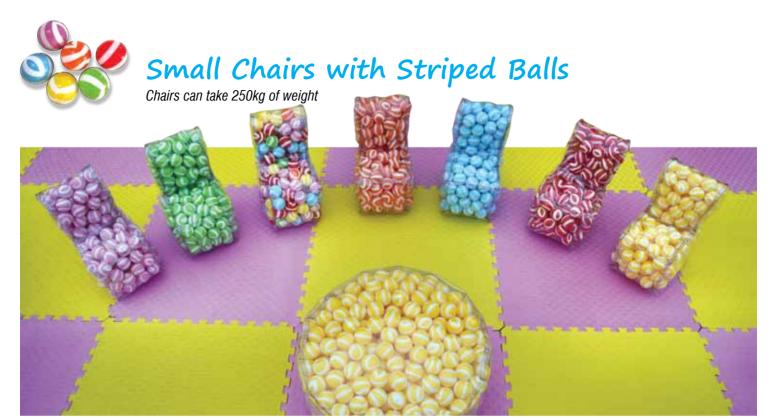

### Small chairs with coloured transparent balls

Chairs can take 250kg of weight

Dimensions: 30cm x 41cm x 54cm(height)

**Dimensions:** 30cm x 41cm x 54 cm(height)

**Dimensions:** 65cm x 80cm x 95 cm(height)

Chairs are full of balls that are 7 cm in diameter

Dimensions: 30cm x 41cm x 54cm(height)

**Dimensions:** 65cm x 80cm x 95cm(height)

Chairs are full of balls that are 7 cm in diameter