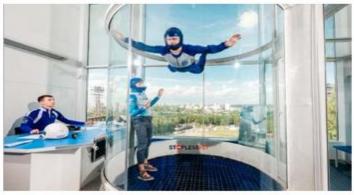

## STP-220 Indoor System

### **ST-PLESSFLY**

Compact Wind Tunnel designed for indoor skydiving sports and fun.

Best solution for amusement and recreation parks Perfect for beginners and good for pro flyers to practice static and solo dynamic free flying.