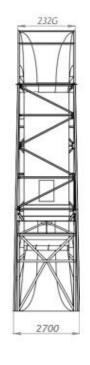

# **Specifications**

Dimensions (<u>L,W,H</u>): 10.4 m, 2,7 m, 11,8 m

Flight chamber: D 2.2 m, H 5 m

Power max. 400 kW

Air flow speed max. 250 km/h

Weight 20 t