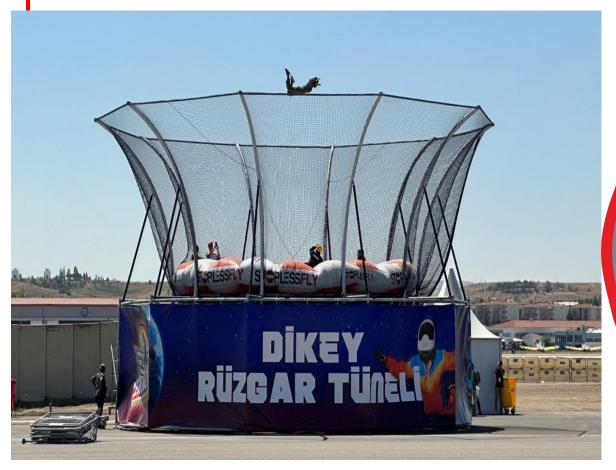

## ST D-275 (Diesel Mobile)

Compact Wind Tunnel designed for sports and entertainment

The best solution for amusement and recreation parks
Perfect for beginners and
It is good for professional fliers to practice static and solo dynamic free flying.

High-quality airflow

All year-round operations in all

High efficiency and low power consumption level (diesel up to 550 hp) It is a unique combination of compactness, simplicity, reliability and high technical

Low noise and vibration. (extra package) Light. Easy to install Low cost and fast

#### **Technical Information:**

- \*Maximum Person Who Can Fly: 1 Instructor + 1 Amateur User
- \* Flight Area Diameter: 275 cm
- \* Engine Power (Diesel): 400 kVA 550 HP
- \* Fuel Consumption: 45 liters/hour
- \*Wind Speed: 210 km/h 134 mph
- \* Noise Emission: 100 db (insulated) to 70 db (insulation is extra done)
- \* Shipping Volume: 1 x 40" HC
- \* Product Dimensions: Width 8.00 mt Height 2.53 mt Width 2.50 mt (Carcass size. It can be designed on Truck Trailer. Middle faunus height 4 m
- \* Area Required for Installation: Minimum 45m2. There should be a concrete floor.