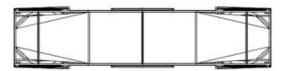

3 x 13 x 13 ). There should be a concrete floor. Height 10









## STP-220 Indoor System



### **ST-PLESSFLY**

Compact Wind Tunnel designed for indoor skydiving sports and fun.

Best solution for amusement and recreation parks Perfect for beginners and good for pro flyers to practice static and solo dynamic free flying.

High quality air flow

All regions, all-year-round operations.

High efficient & low power consumption level (up to 400 kWh) It's unique combination of compactness, simplicity, reliability and high technical specs.

Low noise and vibrations.
Light weight.
Easy installation
Low cost & fast payback

# **Specifications**







Dimensions (<u>L,W,H</u>): 10.4 m, 2,7 m, 11,8 m

Flight chamber: D 2.2 m, H 5 m

Power max. 400 kW

Air flow speed max. 250 km/h

Weight 20 t



## Semi mobile (attraction) type of installation









## References











# **Our Quality Certificates**

















Güzelce District. No:6 Büyükçekmece/Istanbul -Turkey



+90 212 868 08 90 - +90 507 133 19 00



info@stoplessfly.com

www.stoplessfly.com