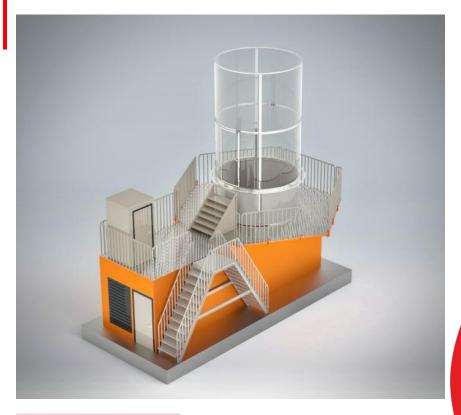

# STOPLESSFLY

STOP GRUP



## **About us**





#### **Stop Group Company** was established in 2010.

At the Teknofest Festival, which was held in 7 cities of Turkey and visited by 7 million people, 4 thousand people flew with the StoplessFLY Wind Tunnel. Our product was presented to the experience at the opening of the Turkish Airlines Training Office. StoplessFLY Wind Tunnels have a unique and innovative design. We produce tunnels of all sizes and shapes: indoor, outdoor, both vertical and horizontal.

All of our Wind Tunnels are electrically powered high power fans with automatic digital control system. Our Wind Tunnels have the lowest operating costs



## ST D-275 (Diesel Mobile)









Compact Wind Tunnel designed for sports and entertainment

The best solution for amusement and recreation parks
Perfect for beginners and
It is good for professional fliers to practice static and solo dynamic free flying.

High-quality airflow

All year-round operations in all

High efficiency and low power consumption level (diesel up to 550 hp) It is a unique combination of compactness, simplicity, reliability and high technical

Low noise and vibration. (extra package) Light. Easy to install Low cost and fast

## **Properties**





#### **Technical Information:**

- \*Maximum Person Who Can Fly: 1 Instructor + 1 Amateur User
- \* Flight Area Diameter: 275 cm
- \* Engine Power (Diesel): 400 kVA 550 HP
- \* Fuel Consumption: 45 liters/hour
- \*Wind Speed: 210 km/h 134 mph
- \* No