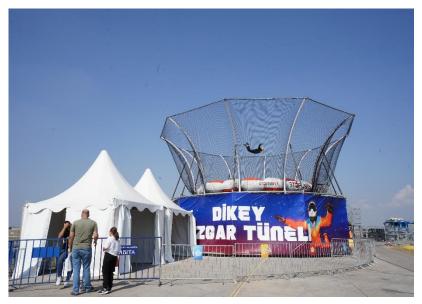

#### **Stop Group Company** was established in 2010.

At the Teknofest Festival, which was held in 7 cities of Turkey and visited by 7 million people, 4 thousand people flew with the StoplessFLY Wind Tunnel. Our product was presented to the experience at the opening of the Turkish Airlines Training Office. StoplessFLY Wind Tunnels have a unique and innovative design. We produce tunnels of all sizes and shapes: indoor, outdoor, both vertical and horizontal.