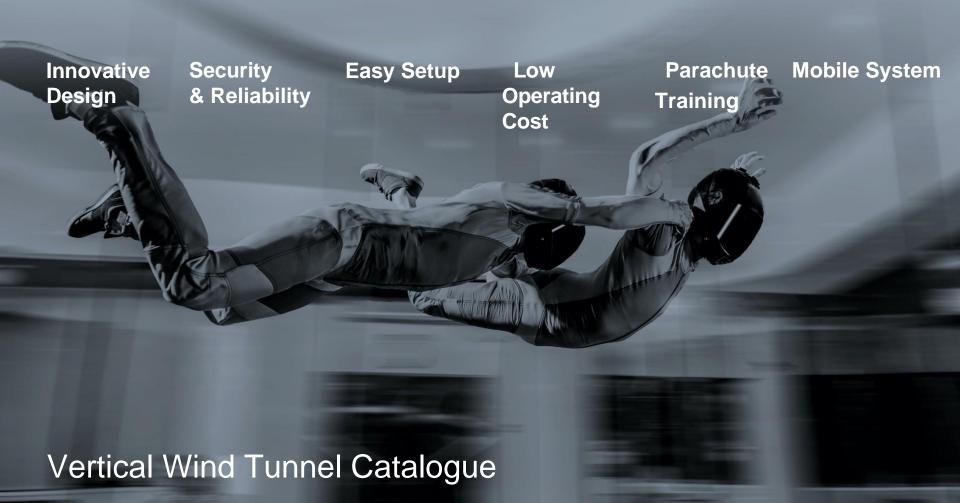

# STOPLESSFLY

STOP GRUP

#### **Stop Group Company** was established in 2010.

At the Teknofest Festival, which was held in 7 cities of Turkey and visited by 7 million people, 4 thousand people flew with the StoplessFLY Wind Tunnel. Our product was presented to the experience at the opening of the Turkish Airlines Training Office. StoplessFLY Wind Tunnels have a unique and innovative design. We produce tunnels of all sizes and shapes: indoor, outdoor, both vertical and horizontal.