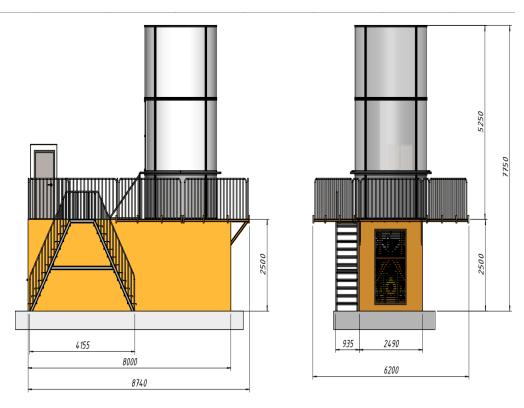

# ST P- 280 Electrical Type

## **Technic**

#### **Technical Information:**

- \*Maximum Person Who Can Fly: 1 Instructor + 1 Amateur User
- \* Flight Area Diameter: 280 cm
- \* Engine Power (Electric): 560 kW
- \*Wind Speed: 210 km/h 134 mph
- \* Noise Emission: 100 db (insulated) to 70 db (insulation is extra done)
- \* Product Dimensions:
- $^{\ast}$  Area Required for Installation: Minimum 169 m2 (13 x 13 x 13 ). There should be a concrete floor. Height 10