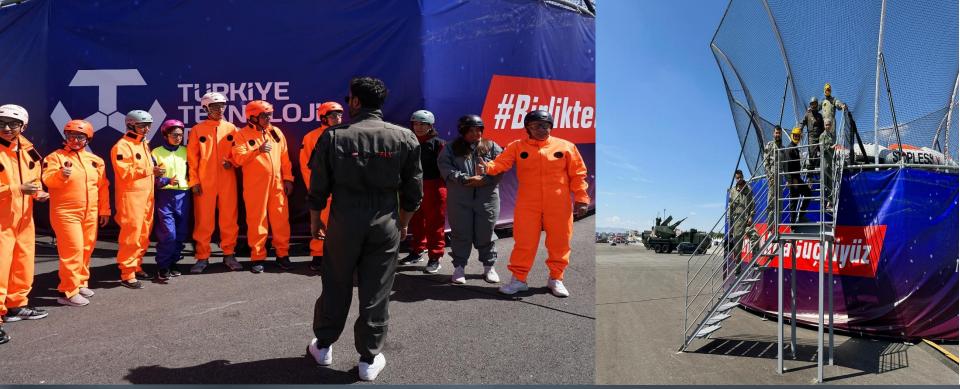

#### **Stop Group Company** was established in 2010.

At the Teknofest Festival, which was held in 7 cities of Turkey and visited by 7 million people, 4 thousand people flew with the StoplessFLY Wind Tunnel. Our product was presented to the experience at the opening of the Turkish Airlines Training Office. StoplessFLY Wind Tunnels have a unique and innovative design. We produce tunnels of all sizes and shapes: indoor, outdoor, both vertical and horizontal.

## References