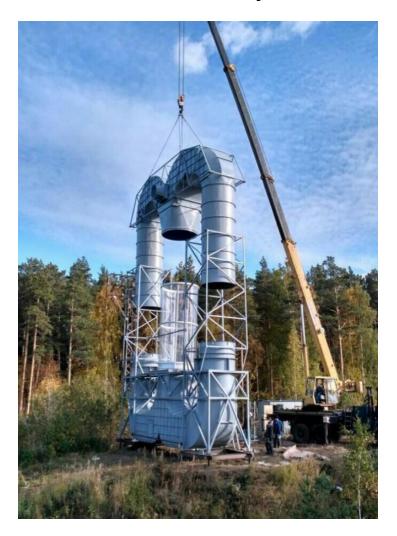

## STP-220 Indoor System

### **ST-PLESSFLY**

Compact Wind Tunnel designed for indoor skydiving sports and fun.

Best solution for amusement and recreation parks Perfect for beginners and good for pro flyers to practice static and solo dynamic free flying.

# **Specifications**

Dimensions (<u>L,W,H</u>): 10.4 m, 2,7 m, 11,8 m

Flight chamber: D 2.2 m, H 5 m

Power max. 400 kW

Air flow speed max. 250 km/h

Weight 20 t