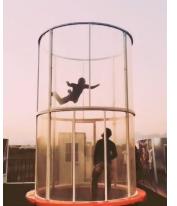

## STP-220 Indoor System

### **ST-PLESSFLY**

Compact Wind Tunnel designed for indoor skydiving sports and fun.

Best solution for amusement and recreation parks Perfect for beginners and good for pro flyers to practice static and solo dynamic free flying.

# **Specifications**

Dimensions (<u>L,W,H</u>): 10.4 m, 2,7 m, 11,8 m

Flight chamber: D 2.2 m, H 5 m

Power max. 400 kW

Air flow speed max. 250 km/h

Weight 20 t