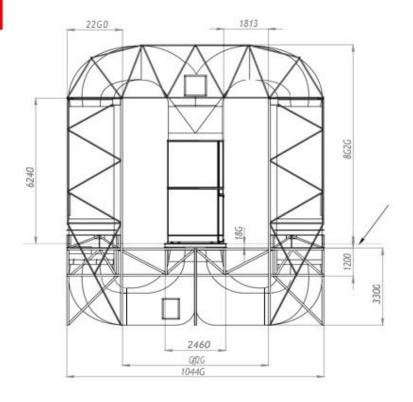

# **Specifications**

Dimensions (<u>L,W,H</u>): 10.4 m, 2,7 m, 11,8 m

Flight chamber: D 2.2 m, H 5 m

Power max. 400 kW

Air flow speed max. 250 km/h

Weight 20 t