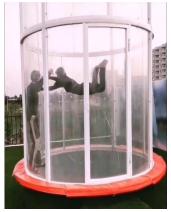

## STP-220 Indoor System

### **ST-PLESSFLY**

Compact Wind Tunnel designed for indoor skydiving sports and fun.

Best solution for amusement and recreation parks Perfect for beginners and good for pro flyers to practice static and solo dynamic free flying.

# **Specifications**

Dimensions (<u>L,W,H</u>): 10.4 m, 2,7 m, 11,8 m

Flight chamber: D 2.2 m, H 5 m

Power max. 400 kW

Air flow speed max. 250 km/h

Weight 20 t