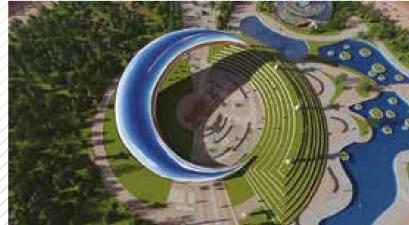

# ASTROLOGICAL CLOCK CITY ICON

The kinetic clock monument with an observation terrace inspired by 12 stars of Uzbekistan flag.

There is also a culture/art center inside the Astrology Clock Monument.

# CRESCENT CITY SYMBOL

The design includes a moon and a star,

There is an exhibition area and a cultural center in the entrance section.