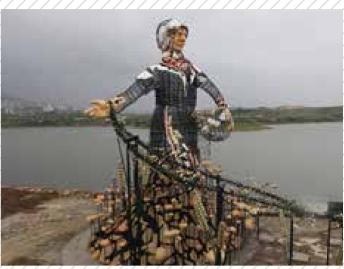

## MOTHER NATURE STATUE

The Mother Nature Monument, reflects purity and life experience.

Corridors of the monument are designed for activities and exhibitions.

0

City & Country Kahramanmaraş

Year **2022** 

MASTERY IS HIDDEN IN THE HANDS OF THE FRUITFUL MOTHER NATURE.