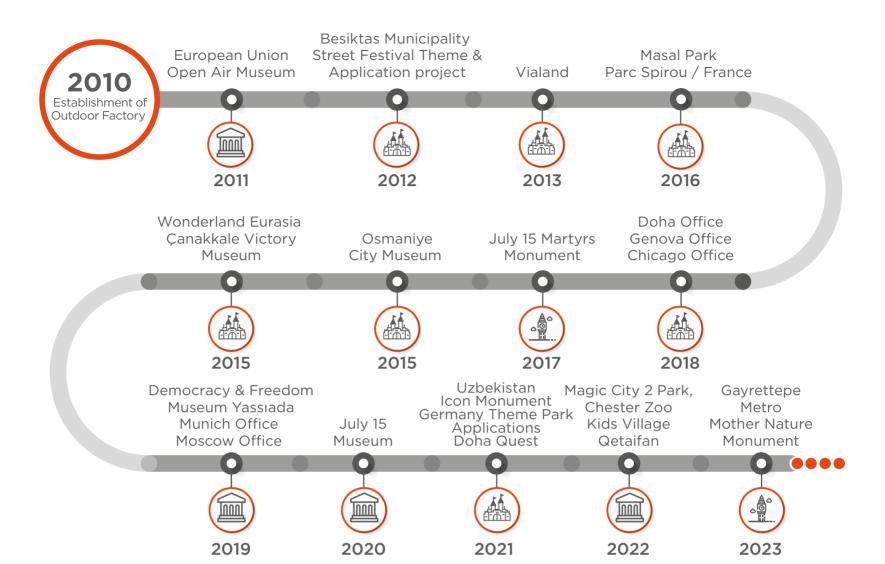

## ALL STORIES BEGIN WITH A POINT.

TO BUILD A SUCCESSFUL STORY, MANY POINTS MUST COME TOGETHER AT THE RIGHT PLACE.

As Outdoor Factory, in 2010 we started our journey with the aim of making dreams come true and we pioneered the birth of a new industry. We carried out projects that recently entered in our culture and recognized more in Turkey such as theme parks, indoor and outdoor museums, monuments and sculptures that became symbols of cities.

Vialand, Wonderland Eurasia, Masal Park, Parc Spirou, Europa Park, The Land of Legends

#### WONDERLAND EURASIA

Turkey's largest theme park, Wonderland Eurasia's all side plating, thematization, character and 3D sculptures are made by us. The 103 meters wide, 30 meter high gigantic entrance door is inspired from Anatolian territories and architectural structure of Seljuk history.

#### **DOHA QUEST**

Doha Quest is a 27,500 sqm. one-of-a-kind indoor destination, comprised of world-class rides & attractions never seen before in Qatar. We had produced decorative elements and realized the implementation for the indoor Themed Experience Center. TEC comprised of more than 30 rides & attractions, featuring a mix of thrill-based, family-oriented, and kid-focused experiences tailored for an audience of all ages.

#### TASHKENT AQUA PARK

We had master planned and designed with major attractions: the 40.000 square-meter Aqua Park that features a giant wave pool, aquarium, dolphinarium, glass-walled restaurants, aquatic slides, attractions and spa hotel.

#### HISTORY MUSEUM

The museum, design and build by Outdoor Factory, showcases the democracy acts and the coup attempts to future generations with digital technology in 65,000 sqm.

It includes materials from major social causes and movements of democracy. It is a remarkably inclusive collection that reflects the history.

#### 15 JULY MARTYRS MONUMENT

For every martyr, a rose and a cypress tree was planted at the 15 July Martyrs Memorial, which emphasizes on national unity.

The construction of 15 July Martyrs Memorial, took 27 days and the opening ceremony was honored by our **President Recep Tayyip Erdogan.** 

#### GAYRETTEPE METRO STATION

on marble, creating an impressive architectural display.

The symbols of Istanbul and Turkey's history have been the primary design element of the metro line which has transformed into a history museum through our designs and applications. In the designs which incorporate varied elements such as Turkey's exemplary transportation projects, Istanbul's distinctive Bosphorus skyline, landmarks, Turkish culture, and significant historical buildings of the period, we created a minimalist and modern design for the underground metro line that enables passengers to experience the city beneath the surface. We have converted the design narrative of Gayrettepe station, the deepest metro station in Turkey at a depth of 72 meters, into an underground museum showcasing the mosaics of Istanbul and Turkey through artistic paintings, reliefs, directional signage, ceiling units, digital content production, 3D mapping, interactive screens, and applications.

## MOTHER NATURE STATUE

The Mother Nature Monument, reflects purity and life experience.

Corridors of the monument are designed for activities and exhibitions.

0

City & Country Kahramanmaraş

Year **2022** 