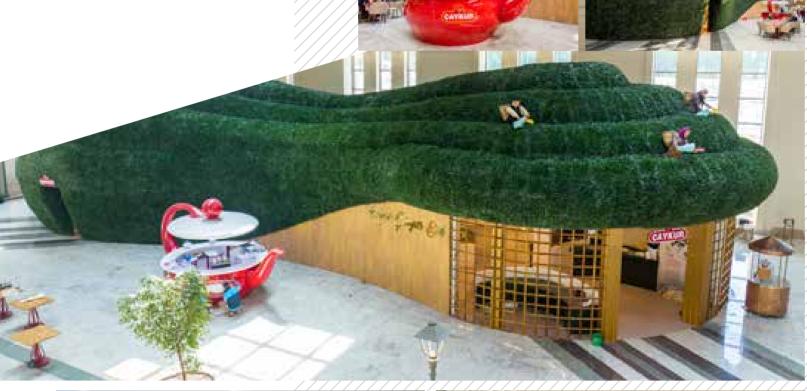

#### TEA MUSEUM

#### THEMATIC MUSEUM

Our thematic museum located within the airport, introduces the region's prominent economic and symbolic tea production.

0

City & Country Rize

**Size** 300sqm

**Type** Museum

**Year** 2022

**Target Group**Family

Services Informative Experience