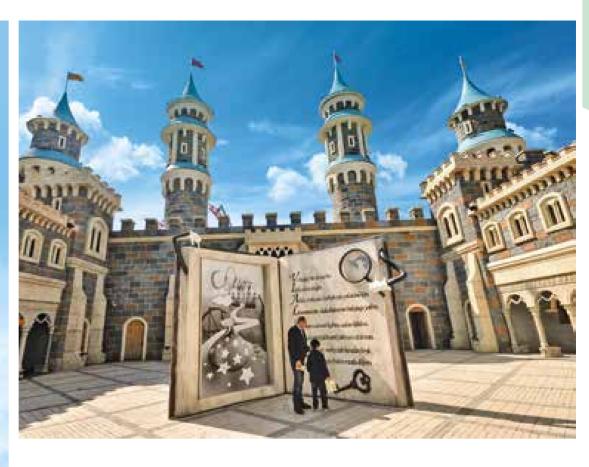

#### WONDERLAND EURASIA

Turkey's largest theme park, Wonderland Eurasia's all side plating, thematization, character and 3D sculptures are made by us. The 103 meters wide, 30 meter high gigantic entrance door is inspired from Anatolian territories and architectural structure of Seljuk history.

Turkish mythology Tulpar winged horse

Pirate theme animatronic skeleton

0

City & Country **Ankara** 

Size **1.200.000sqm** 

Type
Theme Park

Year **2015** 

Target Group **Family** 