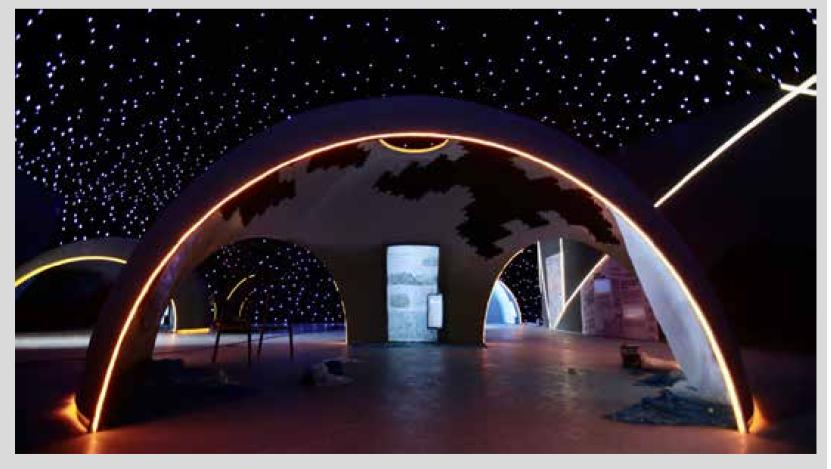

#### HISTORY MUSEUM

Democracy and Freedom Museum Yassiada, showcases the recent Turkish history. Starting from republic till 2020, the most important mile stones had been told.

City & Country **İstanbul** 

## **DEMOCRACY &** FREEDOM MUSEUM YASSIADA

the heart of the Marmara Sea, hosts numerous structures and monuments to be discovered.

#### HISTORY MUSEUM

City & Country İstanbul

10.000sqm

Type Museum

Year 2020

Target Group Family

Services Informative Experience

From the historical locations and monuments of Byzantine era to the Henry Bulwer Castle, from magnificent Lighthouse to museums depicting our late history, from the observation terrace facing the immense seascape to the installation works of art displayed across the island, each and every spot of the Democracy and Freedom Island hosts meaningful creations and beauties.