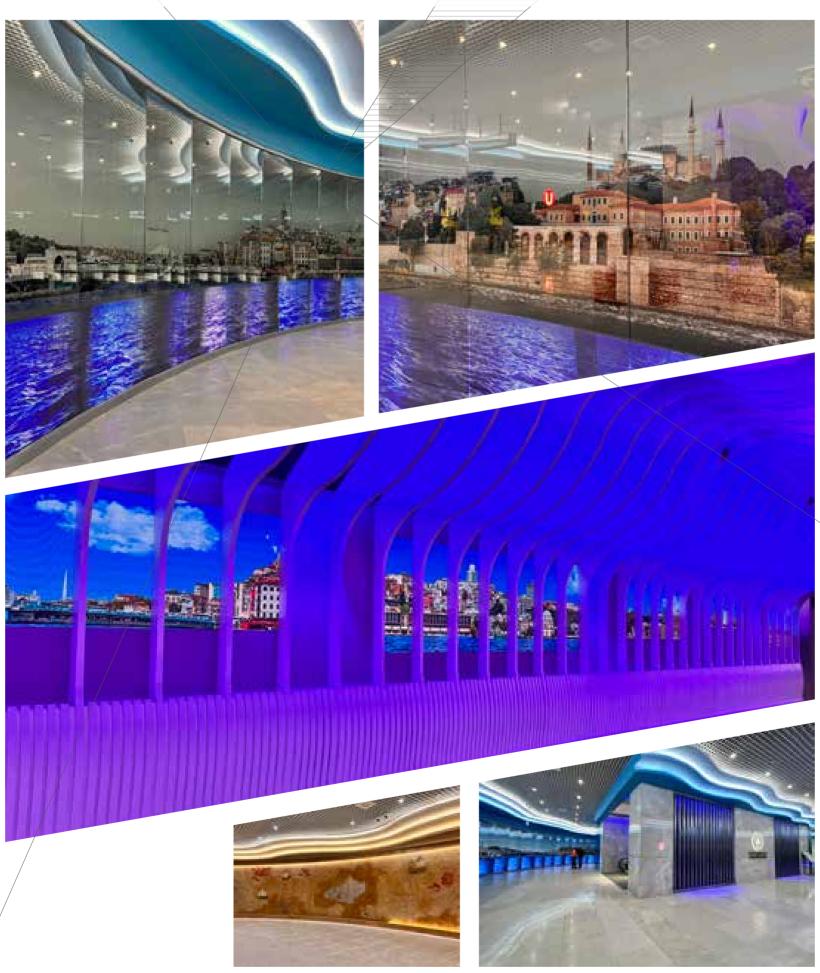

#### GAYRETTEPE METRO STATION

on marble, creating an impressive architectural display.

The symbols of Istanbul and Turkey's history have been the primary design element of the metro line which has transformed into a history museum through our designs and applications. In the designs which incorporate varied elements such as Turkey's exemplary transportation projects, Istanbul's distinctive Bosphorus skyline, landmarks, Turkish culture, and significant historical buildings of the period, we created a minimalist and modern design for the underground metro line that enables passengers to experience the city beneath the surface. We have converted the design narrative of Gayrettepe station, the deepest metro station in Turkey at a depth of 72 meters, into an underground museum showcasing the mosaics of Istanbul and Turkey through artistic paintings, reliefs, directional signage, ceiling units, digital content production, 3D mapping, interactive screens, and applications.