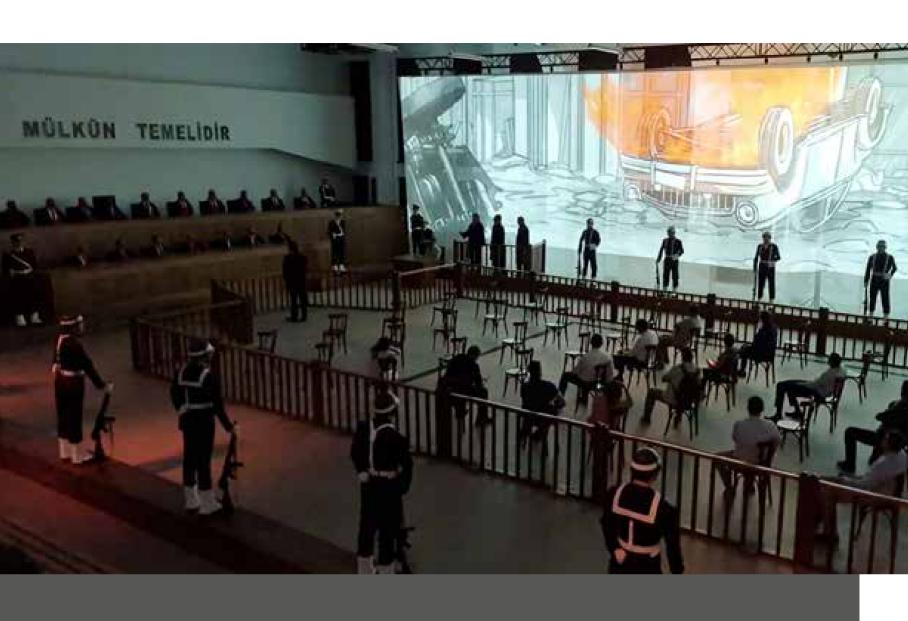

## 15th JULY DEMOCRACY MUSEUM

#### HISTORY MUSEUM

The museum, design and build by Outdoor Factory, showcases the democracy acts and the coup attempts to future generations with digital technology in 65,000 sqm.

It includes materials from major social causes and movements of democracy. It is a remarkably inclusive collection that reflects the history.

750 people actively took part in the realization of the museum, which had been under construction for about 7 months. Animators, 2d and 3d modellers, illustrators, music and sound designers, video artists, art directors, production team, copywriters, costume and lighting designers, sculptors, painters, architects and civil engineers had collaborated on the project.

In the second hall, the display was created using the backlight technique in the studio, and the point cloud design technique was employed. In the fourth hall, 3D modeling was used to create content, which was then transformed into a mapping experience that complemented the real footage.