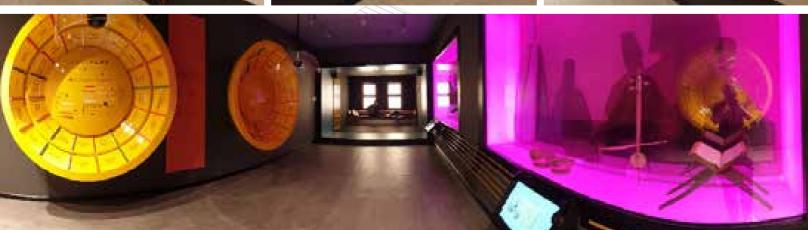

#### HISTORY MUSEUM

The museum, design and build by Outdoor Factory, showcases the democracy acts and the coup attempts to future generations with digital technology in 65,000 sqm.

It includes materials from major social causes and movements of democracy. It is a remarkably inclusive collection that reflects the history.

750 people actively took part in the realization of the museum, which had been under construction for about 7 months. Animators, 2d and 3d modellers, illustrators, music and sound designers, video artists, art directors, production team, copywriters, costume and lighting designers, sculptors, painters, architects and civil engineers had collaborated on the project.

In the second hall, the display was created using the backlight technique in the studio, and the point cloud design technique was employed. In the fourth hall, 3D modeling was used to create content, which was then transformed into a mapping experience that complemented the real footage.