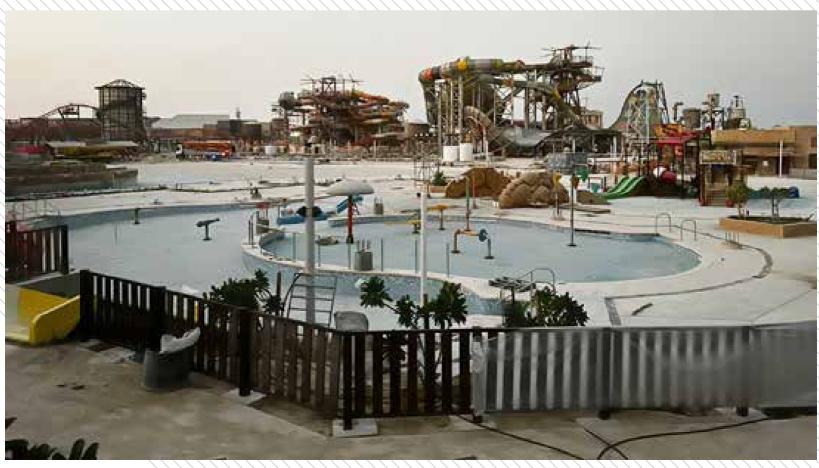

#### **QETAIFAN ISLAND MERYAL**

City & Country Qatar

Size 281.648sqm

Type Aqua Park

Year 2022

Target Group

Services Amusement

Qetaifan Project, Qatar - world of excitement and adventure at the Island's main attraction, the state-of-the-art Waterpark.

We had done the pools, railings, way findings and an interactive experience-simulator for Qetaifan Island North in the scope of theming production.

All the rides within the waterpark are inspired by the Qatari culture; complementing the theme of the oil and gas industry. We are proud to have built the pools of the Waterpark. 36 Different Rides, The Highest Water Slide in the World (85m)