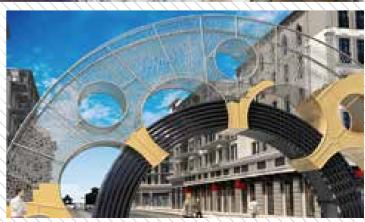

#### GAYRETTEPE METRO STATION

on marble, creating an impressive architectural display.

The symbols of Istanbul and Turkey's history have been the primary design element of the metro line which has transformed into a history museum through our designs and applications. In the designs which incorporate varied elements such as Turkey's exemplary transportation projects, Istanbul's distinctive Bosphorus skyline, landmarks, Turkish culture, and significant historical buildings of the period, we created a minimalist and modern design for the underground metro line that enables passengers to experience the city beneath the surface. We have converted the design narrative of Gayrettepe station, the deepest metro station in Turkey at a depth of 72 meters, into an underground museum showcasing the mosaics of Istanbul and Turkey through artistic paintings, reliefs, directional signage, ceiling units, digital content production, 3D mapping, interactive screens, and applications.