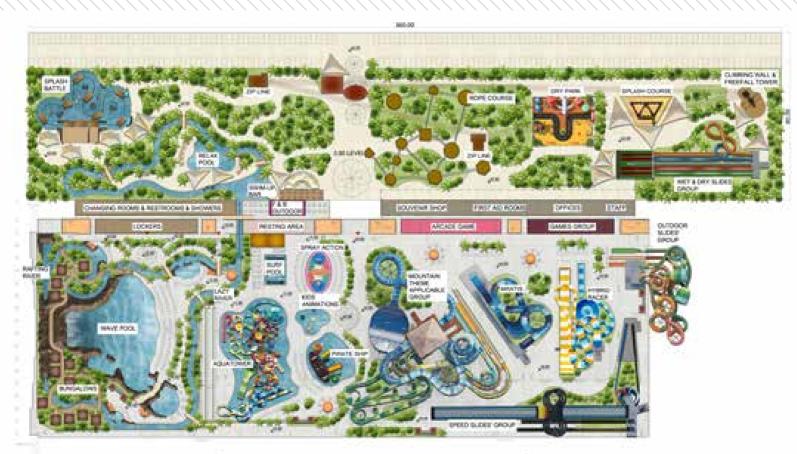

#### **QETAIFAN ISLAND MERYAL**

City & Country Qatar

Size 281.648sqm

Type Aqua Park

Year 2022

Target Group

Services Amusement

Qetaifan Project, Qatar - world of excitement and adventure at the Island's main attraction, the state-of-the-art Waterpark.

We had done the pools, railings, way findings and an interactive experience-simulator for Qetaifan Island North in the scope of theming production.

All the rides within the waterpark are inspired by the Qatari culture; complementing the theme of the oil and gas industry. We are proud to have built the pools of the Waterpark. 36 Different Rides, The Highest Water Slide in the World (85m)