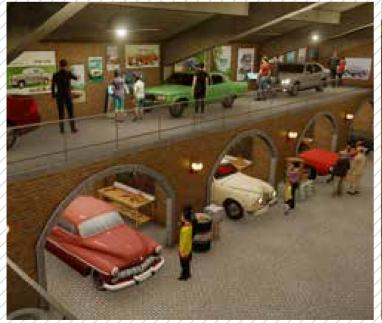

## HISTORICAL CARS MUSEUM

#### THEMATIC MUSEUM

We designed a vehicle museum full of cultural spots, including automobiles that resist time and have their unique stories, vehicle accessories that reflect their times and car parts.

The exhibit is considered to be an area where cars that have unique stories and are imprinted on memories will be fictionalized.