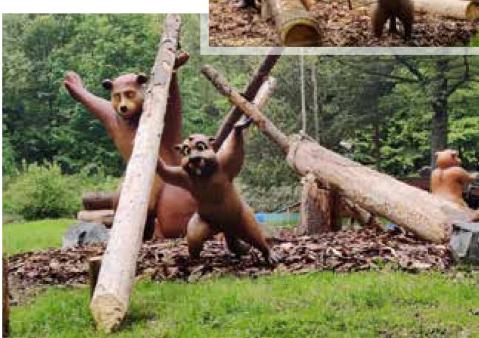

#### FORT FUN ABENTEUERLAND

Our themed production team created the Wild River Wildwasserbahn Beaver & Bear Co. 3d sculptures for the park. Many themed elements we are producing for amusement parks are extensions, renovations and fresh new units for the re-openings.

## FORT FUN ABENTEUERLAND

Our themed production team created the Wild River Wildwasserbahn Beaver & Bear Co. 3d sculptures for the park. Many themed elements we are producing for amusement parks are extensions, renovations and fresh new units for the re-openings.