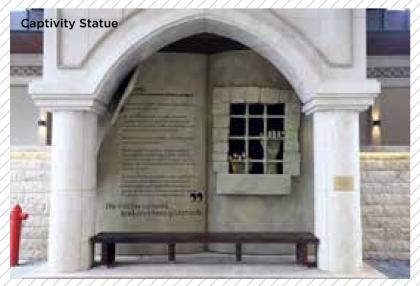

#### HISTORY MUSEUM

Democracy and Freedom Museum Yassiada, showcases the recent Turkish history. Starting from republic till 2020, the most important mile stones had been told.

City & Country **İstanbul** 

## **DEMOCRACY &** FREEDOM MUSEUM YASSIADA

the heart of the Marmara Sea, hosts numerous structures and monuments to be discovered.

#### HISTORY MUSEUM

City & Country İstanbul

10.000sqm

Type Museum

Year 2020

Target Group Family

Services Informative Experience

From the historical locations and monuments of Byzantine era to the Henry Bulwer Castle, from magnificent Lighthouse to museums depicting our late history, from the observation terrace facing the immense seascape to the installation works of art displayed across the island, each and every spot of the Democracy and Freedom Island hosts meaningful creations and beauties.