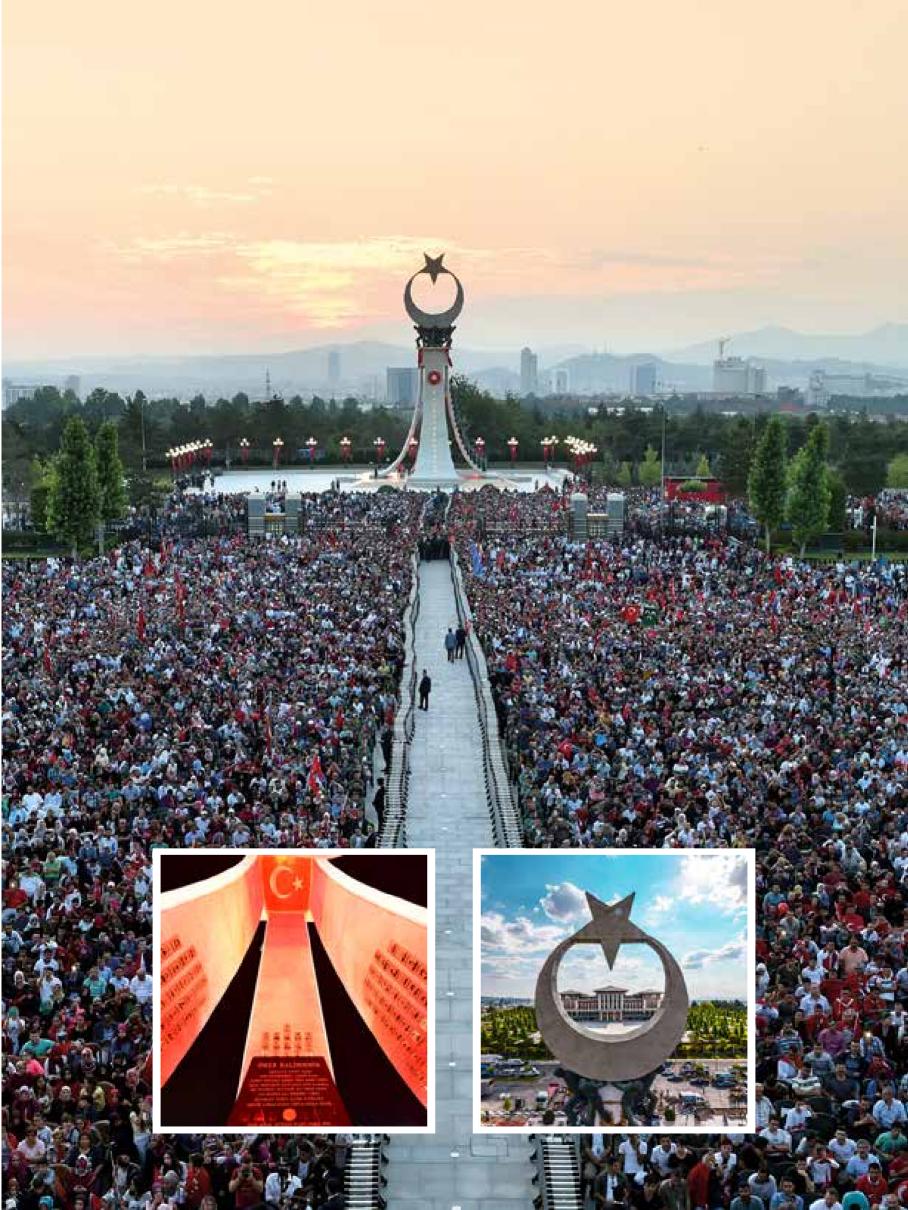

ICON, CRESCENT CITY SYMBOL, JANISSARY SCULPTURE, ULUBATLI HASAN SCULPTURE...





#### THE SYMBOL OF ETERNITY AND IMMORTALITY

#### 15 JULY MARTYRS MONUMENT





For every martyr, a rose and a cypress tree was planted at the 15 July Martyrs Memorial, which emphasizes on national unity.

The construction of 15 July Martyrs Memorial, took 27 days and the opening ceremony was honored by our **President Recep Tayyip Erdogan.** 

The memorial features the names of 251 martyrs. The main construction used 125 tons of steel, and 3,400 square meters of Safranbolu Eflani fossil rustic green marble was used to pave the top and surrounding area. The entrance to the Islamic-Ottoman social complex is connected to a pathway.



City & Country Ankara



**Measurements** 31,4 meters, base area 500 sqm





# UZBEKISTAN 30th YEAR INDEPENDENCE MONUMENT















#### GAYRETTEPE METRO STATION



on marble, creating an impressive architectural display.

The symbols of Istanbul and Turkey's history have been the primary design element of the metro line which has transformed into a history museum through our designs and applications. In the designs which incorporate varied elements such as Turkey's exemplary transportation projects, Istanbul's distinctive Bosphorus skyline, landmarks, Turkish culture, and significant historical buildings of the period, we created a minimalist and modern design for the underground metro line that enables passengers to experience the city beneath the surface. We have converted the design narrative of Gayrettepe station, the deepest metro station in Turkey at