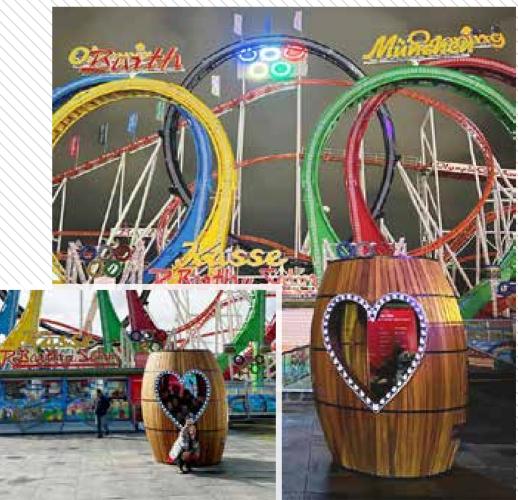

#### OKTOBER FEST

The best spot to take a photo at Oktoberfest. We design and build themed entertainment attractions and create scenic works.