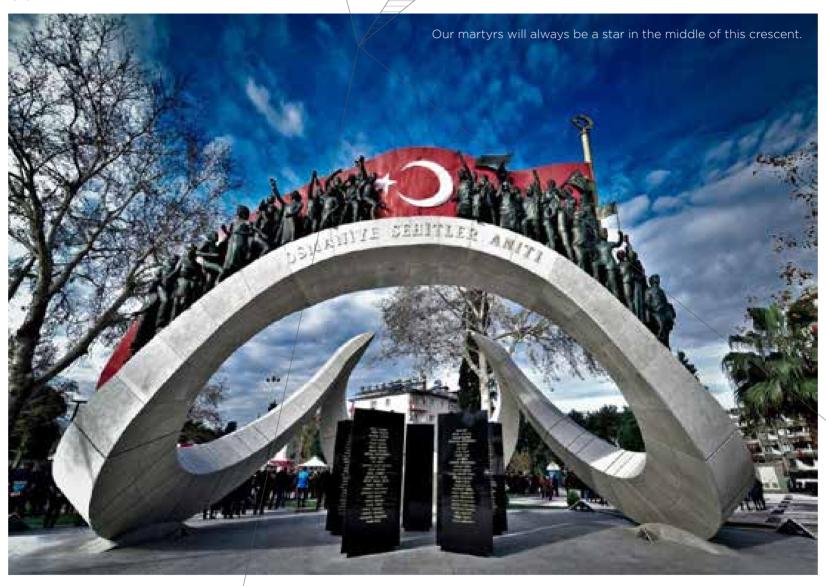

# **OSMANIYE** MARTYRS MONUMENT

Osmaniye Martyrs Monument, was designed and implemented for the memory of the salvation of Osmaniye and

We designed the monument in order to symbolize our longing, respect and admiration to our martyrs.

City & Country Osmaniye

Measurements
10 m