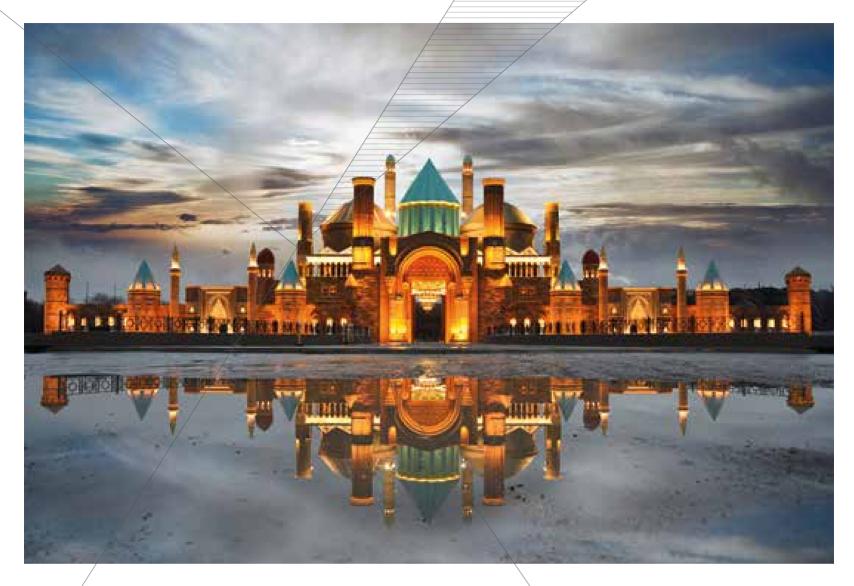

#### WONDERLAND EURASIA

Turkey's largest theme park, Wonderland Eurasia's all side plating, thematization, character and 3D sculptures are made by us. The 103 meters wide, 30 meter high gigantic entrance door is inspired from Anatolian territories and architectural structure of Seljuk history.

Turkish mythology Tulpar winged horse

Pirate theme animatronic skeleton

0

City & Country **Ankara** 

Size **1.200.000sqm** 

Type
Theme Park

Year **2015** 

Target Group **Family** 