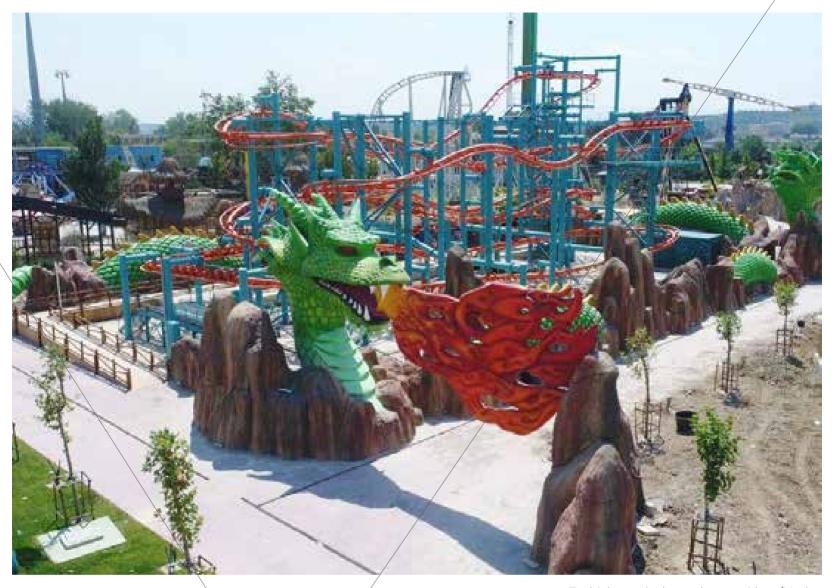

#### WONDERLAND EURASIA

Turkey's largest theme park, Wonderland Eurasia's all side plating, thematization, character and 3D sculptures are made by us. The 103 meters wide, 30 meter high gigantic entrance door is inspired from Anatolian territories and architectural structure of Seljuk history.

Turkish mythology Tulpar winged horse

Pirate theme animatronic skeleton

0

City & Country **Ankara** 

Size **1.200.000sqm** 

Type
Theme Park

Year **2015** 

Target Group **Family** 

Services Amusement Turkish mythology theme

The park has more than 20 units which have been implemented taking in local cultural inspiration.

#### **WONDERLAND EURASIA**

Turkish mythology theme, Abra/Yutba

We have master planned, designed, and built the theme park featuring various themes, rides and attractions.

Car theme

Elf Village (Fairy Tale Village)