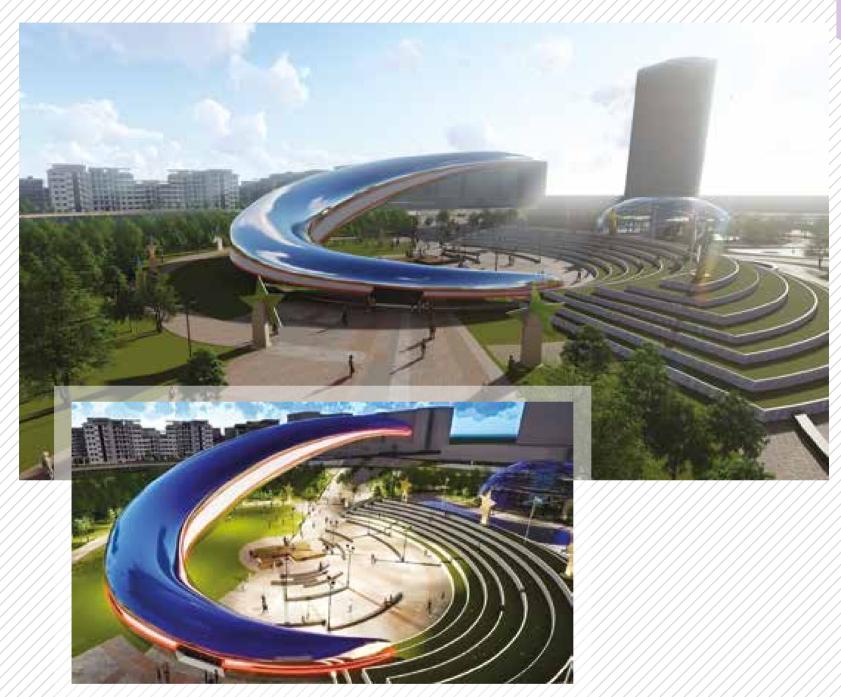

# ASTROLOGICAL CLOCK CITY ICON

The kinetic clock monument with an observation terrace inspired by 12 stars of Uzbekistan flag.

There is also a culture/art center inside the Astrology Clock Monument.

# CRESCENT CITY SYMBOL

The design includes a moon and a star,

There is an exhibition area and a cultural center in the entrance section.