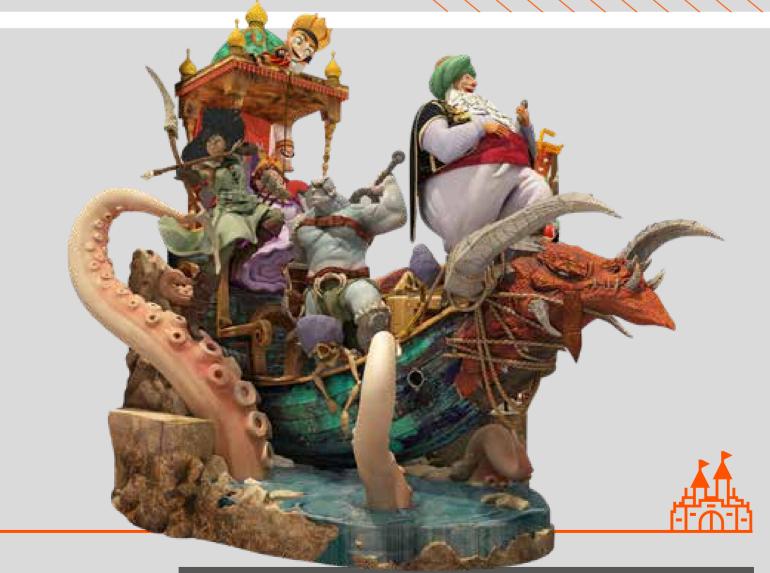

#### WONDERLAND EURASIA

Turkey's largest theme park, Wonderland Eurasia's all side plating, thematization, character and 3D sculptures are made by us. The 103 meters wide, 30 meter high gigantic entrance door is inspired from Anatolian territories and architectural structure of Seljuk history.

Turkish mythology Tulpar winged horse

Pirate theme animatronic skeleton

0

City & Country **Ankara** 

Size **1.200.000sqm** 

Type
Theme Park

Year **2015** 

Target Group **Family** 

Services Amusement Turkish mythology theme

The park has more than 20 units which have been implemented taking in local cultural inspiration.

#### **WONDERLAND EURASIA**

Turkish mythology theme, Abra/Yutba

We have master planned, designed, and built the theme park featuring various themes, rides and attractions.

Car theme

Elf Village (Fairy Tale Village)