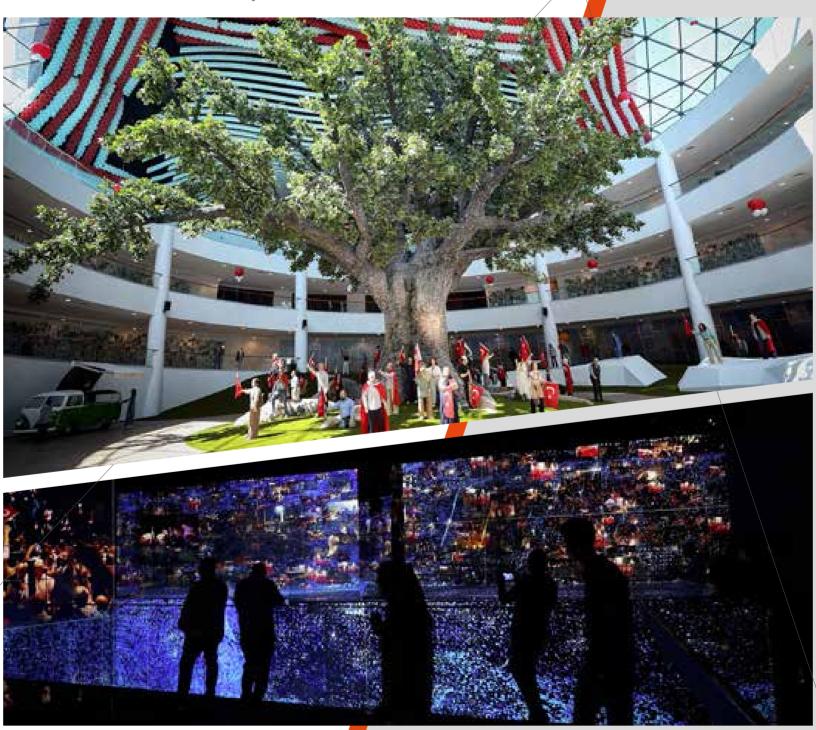

#### HISTORY MUSEUM

The museum, design and build by Outdoor Factory, showcases the democracy acts and the coup attempts to future generations with digital technology in 65,000 sqm.

It includes materials from major social causes and movements of democracy. It is a remarkably inclusive collection that reflects the history.

750 people actively took part in the realization of the museum, which had been under construction for about 7 months. Animators, 2d and 3d modellers, illustrators, music and sound designers, video artists, art directors, production team, copywriters, costume and lighting designers, sculptors, painters, architects and civil engineers had collaborated on the project.

In the second hall, the display was created using the backlight technique in the studio, and the point cloud design technique was employed. In the fourth hall, 3D modeling was used to create content, which was then transformed into a mapping experience that complemented the real footage.