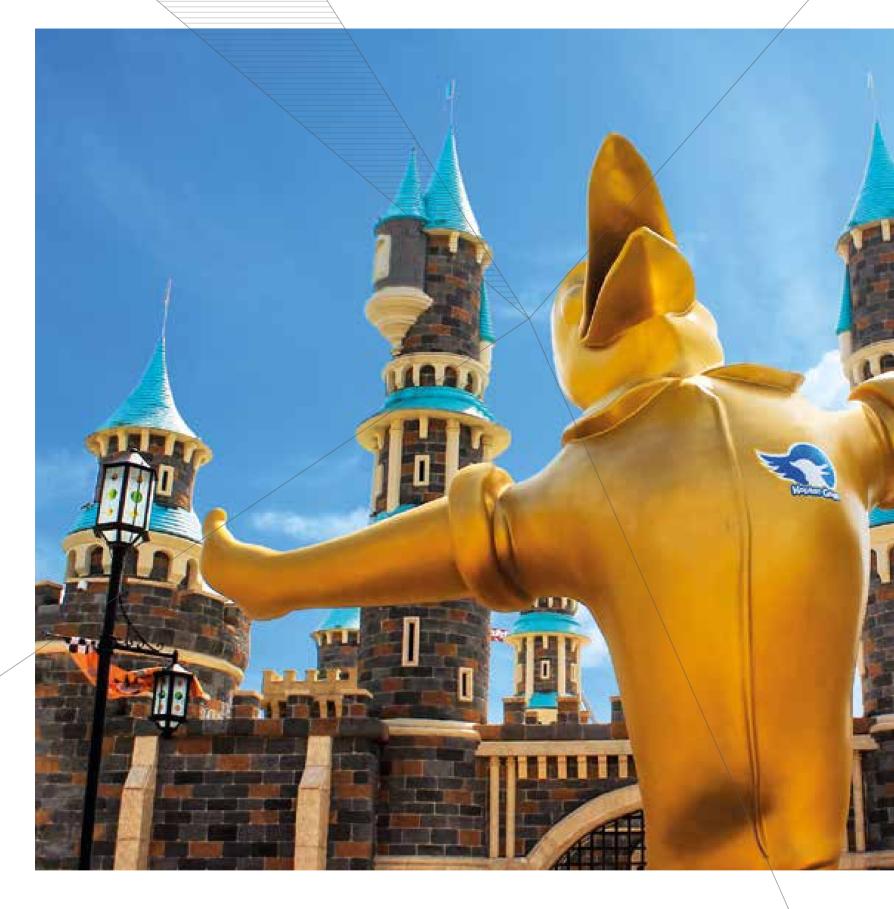

#### WONDERLAND EURASIA

Turkey's largest theme park, Wonderland Eurasia's all side plating, thematization, character and 3D sculptures are made by us. The 103 meters wide, 30 meter high gigantic entrance door is inspired from Anatolian territories and architectural structure of Seljuk history.

Turkish mythology Tulpar winged horse

Pirate theme animatronic skeleton

0

City & Country **Ankara** 

Size **1.200.000sqm** 

Type
Theme Park

Year **2015** 

Target Group **Family** 