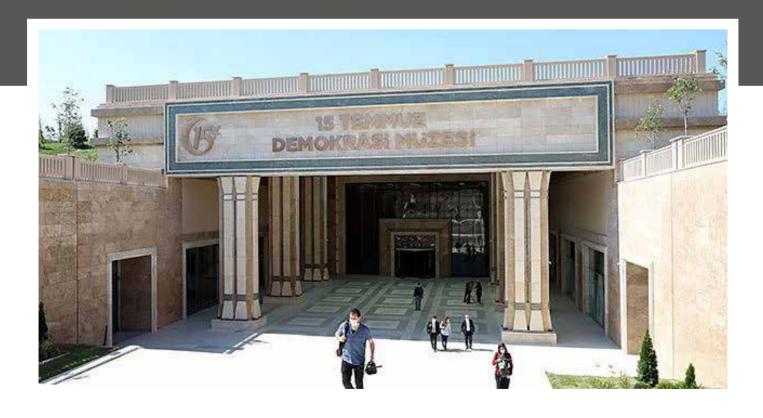

## 15th JULY DEMOCRACY MUSEUM

#### HISTORY MUSEUM

The museum, design and build by Outdoor Factory, showcases the democracy acts and the coup attempts to future generations with digital technology in 65,000 sqm.

It includes materials from major social causes and movements of democracy. It is a remarkably inclusive collection that reflects the history.