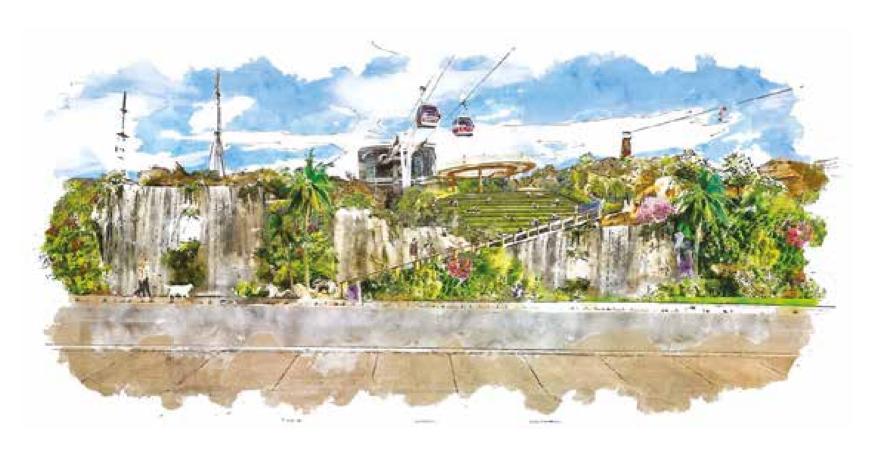

#### THEME PARK

We designed a theme park project on 110 decare next to Istanbul airport that consists of 28 game units and 27 edutainment areas. The annual expected footfall is 1 million visitors. The park's masterplan had been prepared for different ground studies with innovative content and an atelier structure that allows continuous renewal.

Size 110.000sqm

Type
Amusement Park

Year **2020** 

Target Group Family

Services Amusement

#### THEME PARK

The inspiration drives from 7 regions of Turkey.