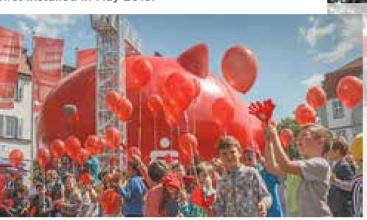

#### **SPARKASSE**

Guinness World Record holder the world's largest external accessible box "LOUISE" was produced with Heimotion. "This piggy bank is an invitation to save, which is important at all times" It weighs four tons, is eight meters long, 5.48 meters high, a circumference of 17 meters. and the largest of its kind. It has been an attraction on Schillerplatz in Ludwigsburg since it was first installed in May 2015.