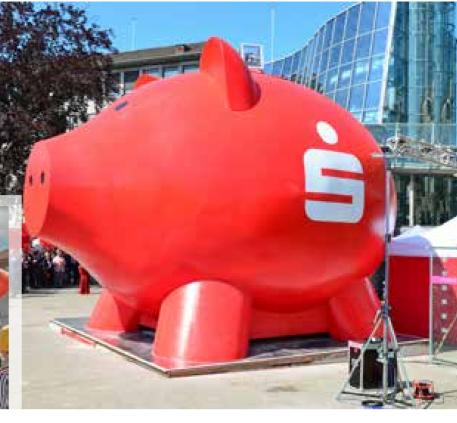

#### **SPARKASSE**

Guinness World Record holder the world's largest external accessible box "LOUISE" was produced with Heimotion. "This piggy bank is an invitation to save, which is important at all times" It weighs four tons, is eight meters long, 5.48 meters high, a circumference of 17 meters. and the largest of its kind. It has been an attraction on Schillerplatz in Ludwigsburg since it was first installed in May 2015.