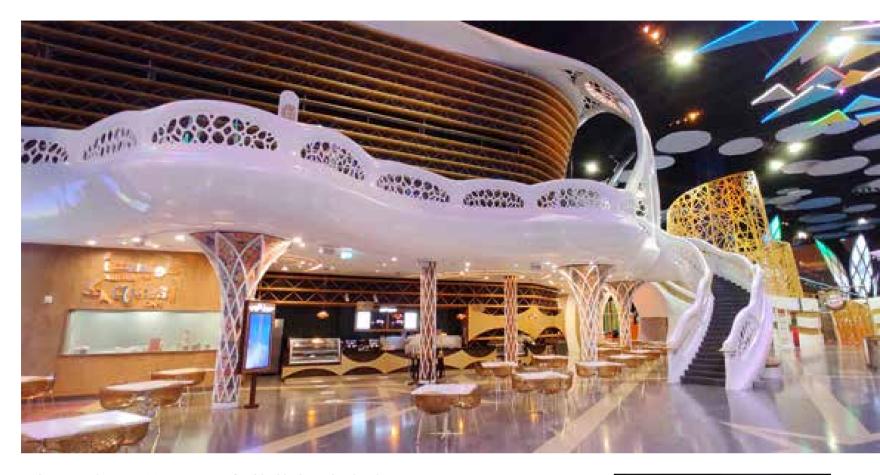

#### **DOHA QUEST**

Doha Quest is a 27,500 sqm. one-of-a-kind indoor destination, comprised of world-class rides & attractions never seen before in Qatar. We had produced decorative elements and realized the implementation for the indoor Themed Experience Center. TEC comprised of more than 30 rides & attractions, featuring a mix of thrill-based, family-oriented, and kid-focused experiences tailored for an audience of all ages.

City & Country Qatar

Size

27.500sqm

Iype
Indoor Theme Park

Year **2021** 

Target Group **Family** 

Services Amusement