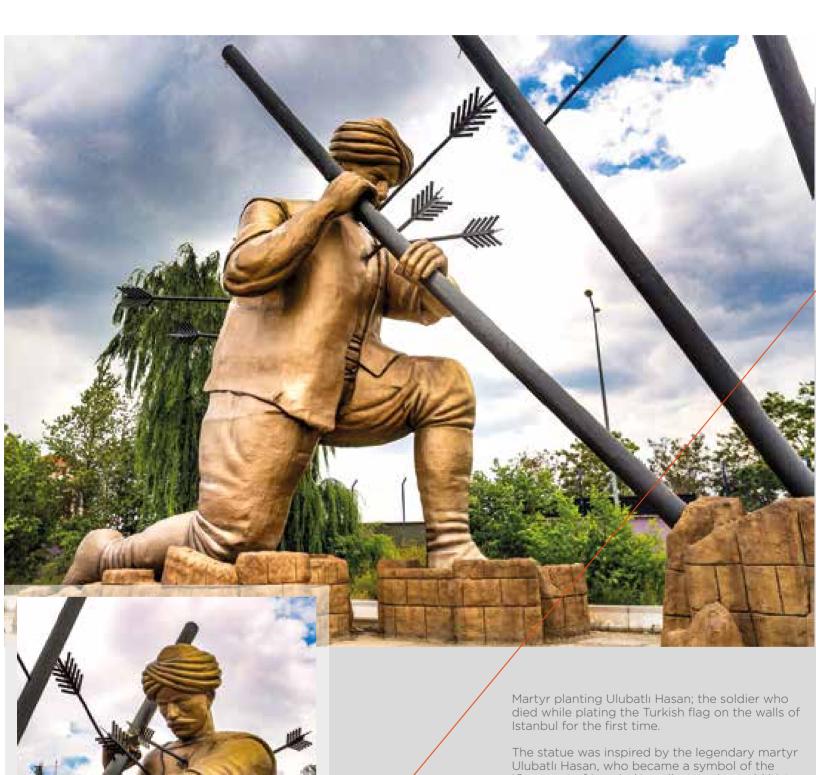

# **ULUBATLI HASAN SCULPTURE**

'Conquest of Istanbul,' a milestone in world history that occurred 569 years ago.

**City & Country** Osmaniye

Measurements 30 m