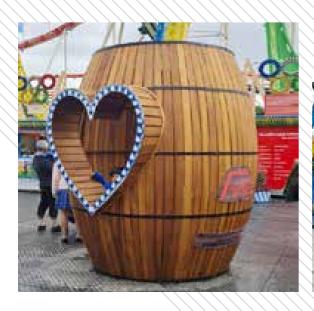

#### OKTOBER FEST

The best spot to take a photo at Oktoberfest. We design and build themed entertainment attractions and create scenic works.