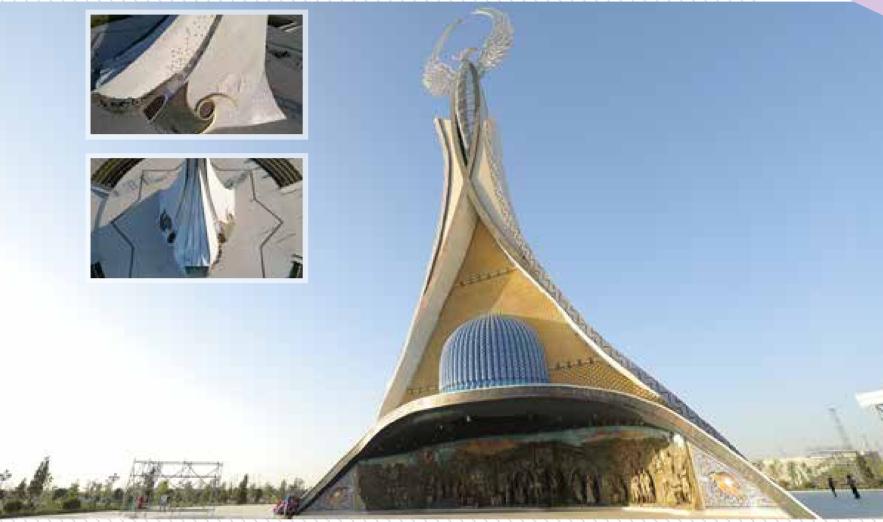

ATLI HASAN SCULPTURE...





#### THE SYMBOL OF ETERNITY AND IMMORTALITY

#### 15 JULY MARTYRS MONUMENT





For every martyr, a rose and a cypress tree was planted at the 15 July Martyrs Memorial, which emphasizes on national unity.

The construction of 15 July Martyrs Memorial, took 27 days and the opening ceremony was honored by our **President Recep Tayyip Erdogan.** 

The memorial features the names of 251 martyrs. The main construction used 125 tons of steel, and 3,400 square meters of Safranbolu Eflani fossil rustic green marble was used to pave the top and surrounding area. The entrance to the Islamic-Ottoman social complex is connected to a pathway.



City & Country Ankara



**Measurements** 31,4 meters, base area 500 sqm





# UZBEKISTAN 30th YEAR INDEPENDENCE MONUMENT















#### GAYRETTEPE METRO STATION



on marble, creating an impressive architectural display.

The symbols of Istanbul and Turkey's history have been the primary design element of the metro line which has transformed into a history museum through our designs and applications. In the designs which incorporate varied elements such as Turkey's exemplary transportation projects, Istanbul's distinctive Bosphorus skyline, landmarks, Turkish culture, and significant historical buildings of the period, we created a minimalist and modern design for the underground metro line that enables passengers to experience the city beneath the surface. We have converted the design narrative of Gayrettepe station, the deepest metro station in Turkey at a depth of 72 meters, into an underground museum showc