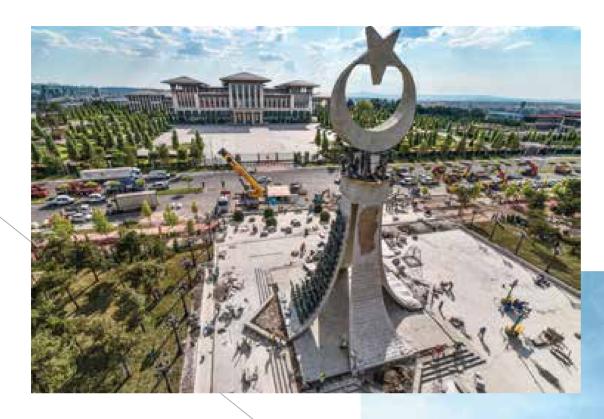

#### 15 JULY MARTYRS MONUMENT

For every martyr, a rose and a cypress tree was planted at the 15 July Martyrs Memorial, which emphasizes on national unity.

The construction of 15 July Martyrs Memorial, took 27 days and the opening ceremony was honored by our **President Recep Tayyip Erdogan.** 

The memorial features the names of 251 martyrs. The main construction used 125 tons of steel, and 3,400 square meters of Safranbolu Eflani fossil rustic green marble was used to pave the top and surrounding area. The entrance to the Islamic-Ottoman social complex is connected to a pathway.

City & Country Ankara

**Measurements** 31,4 meters, base area 500 sqm