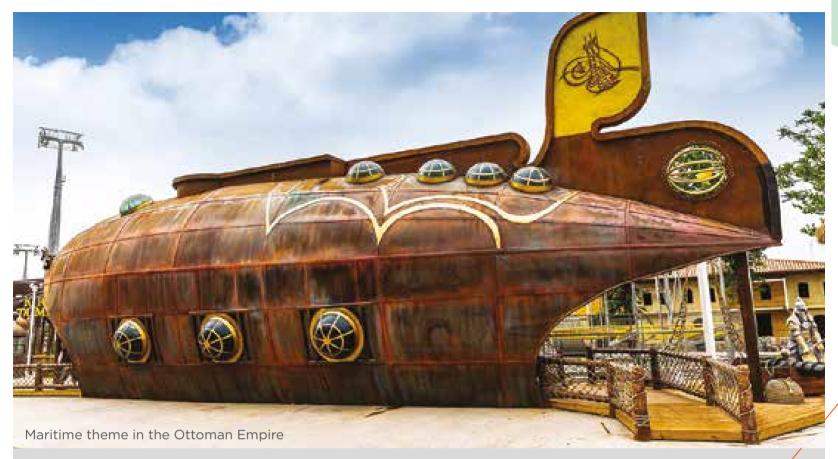

#### WONDERLAND EURASIA

Turkey's largest theme park, Wonderland Eurasia's all side plating, thematization, character and 3D sculptures are made by us. The 103 meters wide, 30 meter high gigantic entrance door is inspired from Anatolian territories and architectural structure of Seljuk history.