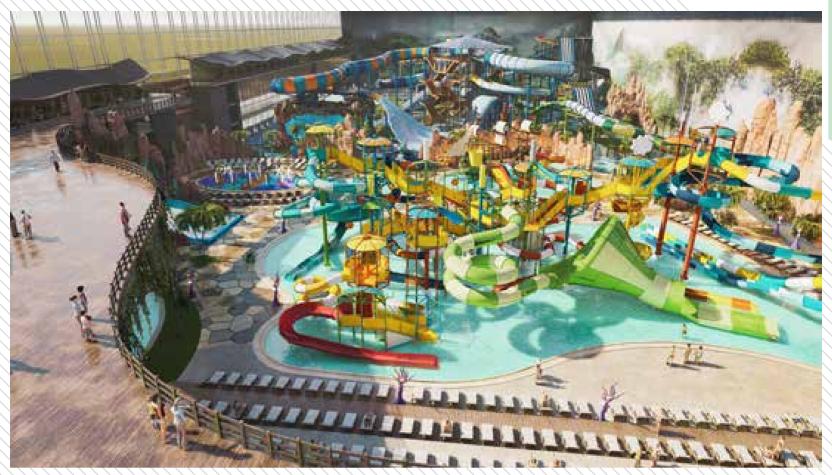

#### THEME PARK

We designed a theme park project on 110 decare next to Istanbul airport that consists of 28 game units and 27 edutainment areas. The annual expected footfall is 1 million visitors. The park's masterplan had been prepared for different ground studies with innovative content and an atelier structure that allows continuous renewal.

Size 110.000sqm

Type
Amusement Park

Year **2020** 

Target Group Family

Services Amusement

#### THEME PARK

The inspiration drives from 7 regions of Turkey.