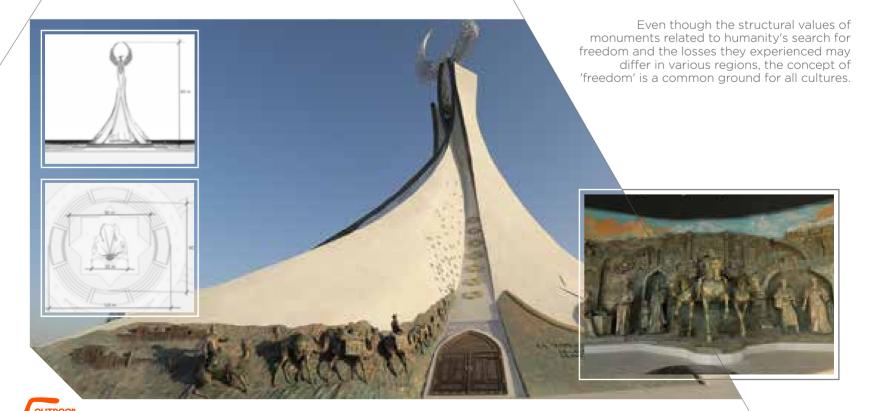

ULUBATLI HASAN SCULPTURE...





#### THE SYMBOL OF ETERNITY AND IMMORTALITY

#### 15 JULY MARTYRS MONUMENT





For every martyr, a rose and a cypress tree was planted at the 15 July Martyrs Memorial, which emphasizes on national unity.

The construction of 15 July Martyrs Memorial, took 27 days and the opening ceremony was honored by our **President Recep Tayyip Erdogan.** 

The memorial features the names of 251 martyrs. The main construction used 125 tons of steel, and 3,400 square meters of Safranbolu Eflani fossil rustic green marble was used to pave the top and surrounding area. The entrance to the Islamic-Ottoman social complex is connected to a pathway.



City & Country Ankara



**Measurements** 31,4 meters, base area 500 sqm





# UZBEKISTAN 30th YEAR INDEPENDENCE MONUMENT















#### GAYRETTEPE METRO STATION



on marble, creating an impressive architectural display.

The symbols of Istanbul and Turkey's history have been the primary design element of the metro line which has transformed into a history museum through our designs and applications. In the designs which incorporate varied elements such as Turkey's exemplary transportation projects, Istanbul's distinctive Bosphorus skyline, landmarks, Turkish culture, and significant historical buildings of the period, we created a minimalist and modern design for the underground metro line that enables passengers to experience the city beneath the surface. We have converted the design narrative of Gayrettepe station, the deepest metro station in Turkey at a depth of 72 meters, into an underground museum s