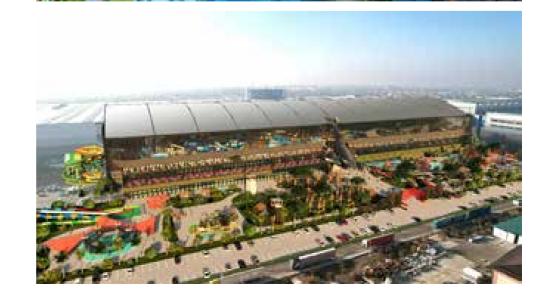

#### THEME PARK

We designed a theme park project on 110 decare next to Istanbul airport that consists of 28 game units and 27 edutainment areas. The annual expected footfall is 1 million visitors. The park's masterplan had been prepared for different ground studies with innovative content and an atelier structure that allows continuous renewal.

Size 110.000sqm

Type
Amusement Park

Year **2020** 

Target Group Family

Services Amusement

#### THEME PARK

The inspiration drives from 7 regions of Turkey.