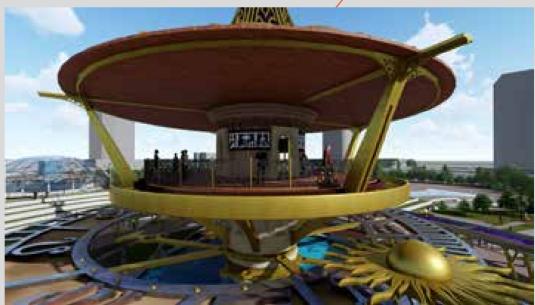

# ASTROLOGICAL CLOCK CITY ICON

The kinetic clock monument with an observation terrace inspired by 12 stars of Uzbekistan flag.

There is also a culture/art center inside the Astrology Clock Monument.