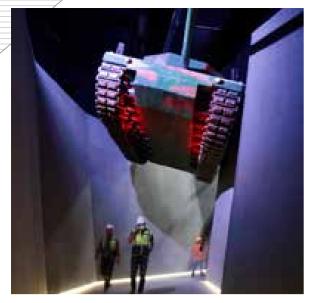

#### HISTORY MUSEUM

The museum, design and build by Outdoor Factory, showcases the democracy acts and the coup attempts to future generations with digital technology in 65,000 sqm.

It includes materials from major social causes and movements of democracy. It is a remarkably inclusive collection that reflects the history.

750 people actively took part in the realization of the museum, which had been under construction for about 7 months. Animators, 2d and 3d modellers, illustrators, music and sound designers, video artists, art directors, production team, copywriters, costume and lighting designers, sculptors, painters, architects and civil engineers had collaborated on the project.