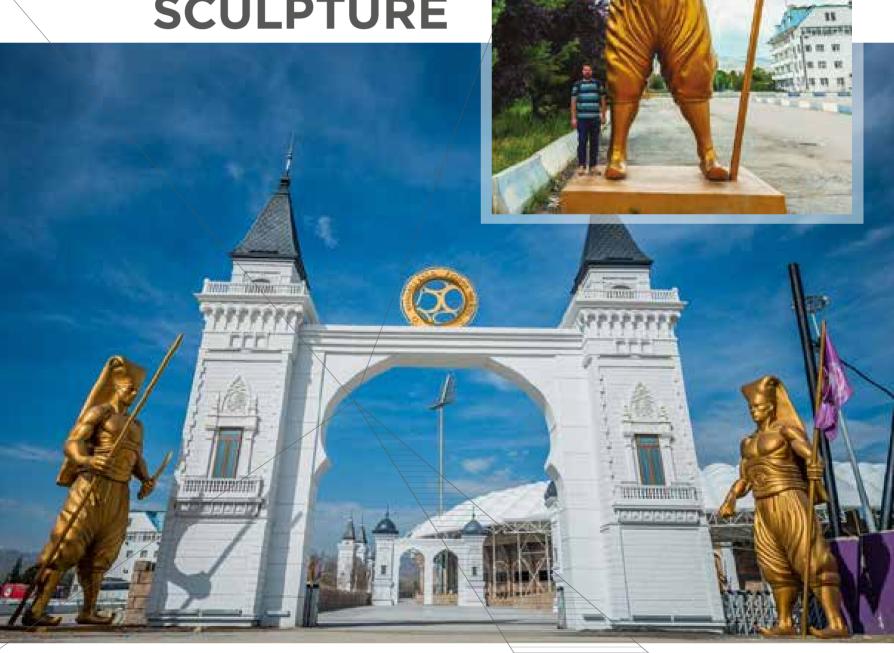

#### **STATUES**

One of the hidden characters of history; Janissary.

Statue of Janissary, represents the first modern army in the world.

Measurements 10 m