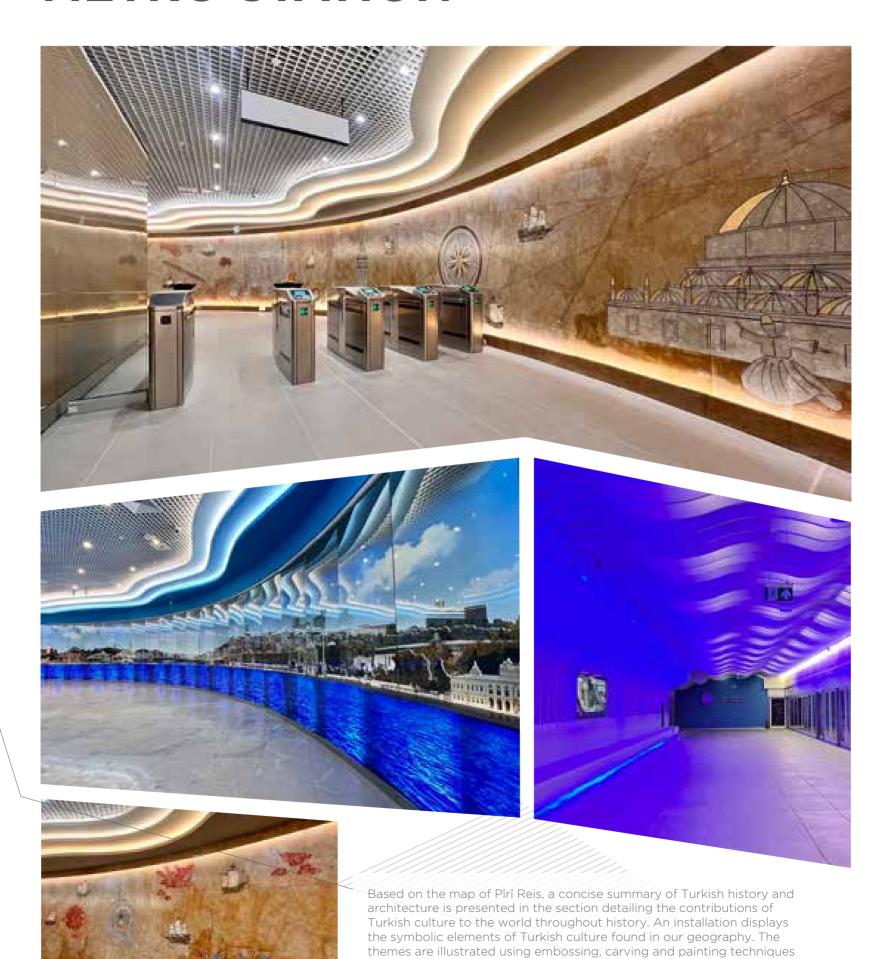

#### GAYRETTEPE METRO STATION

on marble, creating an impressive architectural display.

The symbols of Istanbul and Turkey's history have been the primary design element of the metro line which has transformed into a history museum through our designs and applications. In the designs which incorporate varied elements such as Turkey's exemplary transportation projects, Istanbul's distinctive Bosphorus skyline, landmarks, Turkish culture, and significant historical buildings of the period, we created a minimalist and modern design for the underground metro line that enables passengers to experience the city beneath the surface. We have converted the design narrative of Gayrettepe station, the deepest metro station in Turkey at a depth of 72 meters, into an underground museum showcasing the mosaics of Istanbul and Turkey through artistic paintings, reliefs, directional signage, ceiling units, digital content production, 3D mapping, interactive screens, and applications.