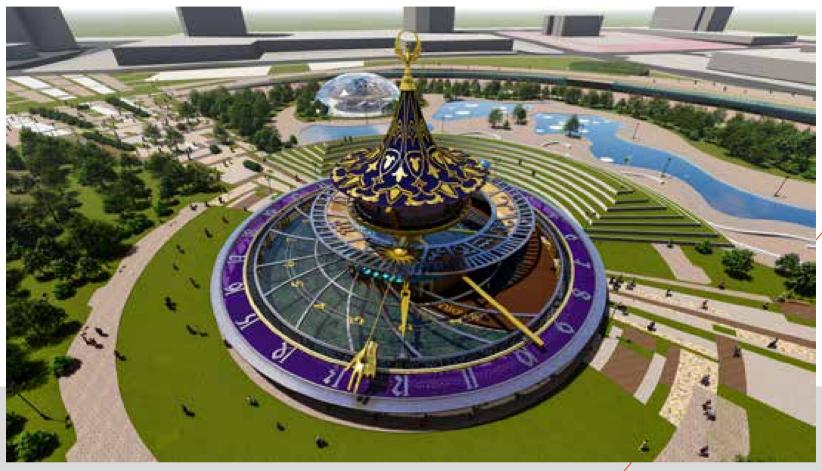

# ASTROLOGICAL CLOCK CITY ICON

The kinetic clock monument with an observation terrace inspired by 12 stars of Uzbekistan flag.

There is also a culture/art center inside the Astrology Clock Monument.