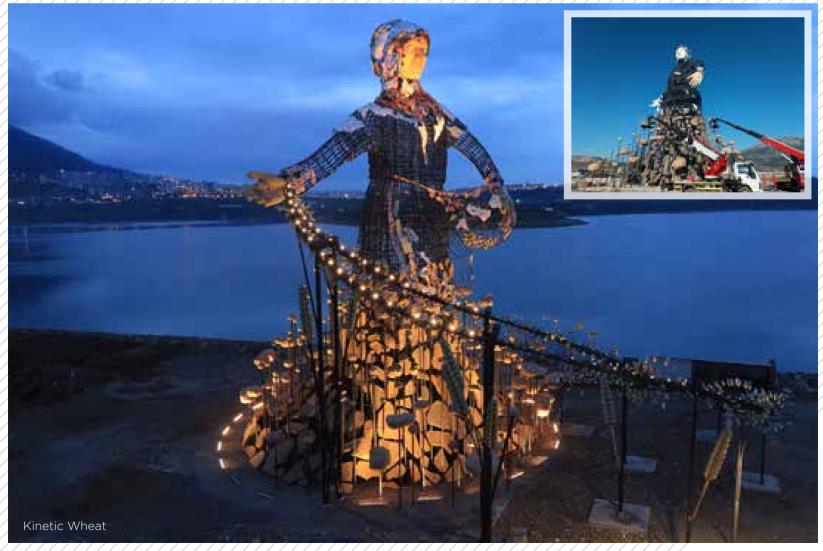

## MOTHER NATURE STATUE

The Mother Nature Monument, reflects purity and life experience.

Corridors of the monument are designed for activities and exhibitions.

0

City & Country Kahramanmaraş

Year **2022** 

MASTERY IS HIDDEN IN THE HANDS OF THE FRUITFUL MOTHER NATURE.