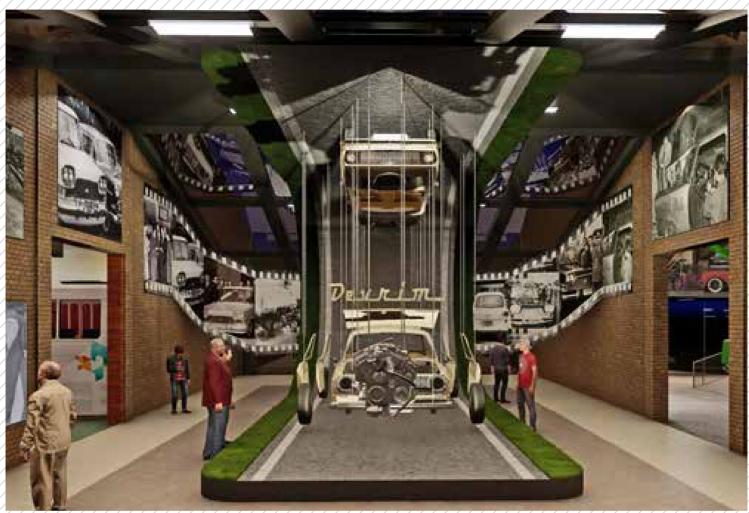

## HISTORICAL CARS MUSEUM

#### THEMATIC MUSEUM

We designed a vehicle museum full of cultural spots, including automobiles that resist time and have their unique stories, vehicle accessories that reflect their times and car parts.

The exhibit is considered to be an area where cars that have unique stories and are imprinted on memories will be fictionalized.