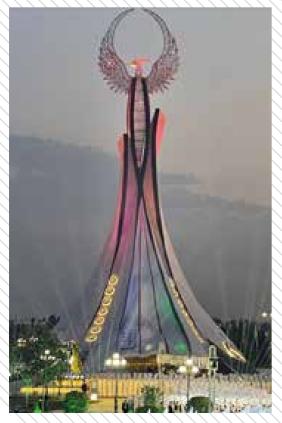

LI HASAN SCULPTURE...





#### THE SYMBOL OF ETERNITY AND IMMORTALITY

#### 15 JULY MARTYRS MONUMENT





For every martyr, a rose and a cypress tree was planted at the 15 July Martyrs Memorial, which emphasizes on national unity.

The construction of 15 July Martyrs Memorial, took 27 days and the opening ceremony was honored by our **President Recep Tayyip Erdogan.** 

The memorial features the names of 251 martyrs. The main construction used 125 tons of steel, and 3,400 square meters of Safranbolu Eflani fossil rustic green marble was used to pave the top and surrounding area. The entrance to the Islamic-Ottoman social complex is connected to a pathway.



City & Country Ankara



**Measurements** 31,4 meters, base area 500 sqm





# UZBEKISTAN 30th YEAR INDEPENDENCE MONUMENT















#### GAYRETTEPE METRO STATION



on marble, creating an impressive architectural display.

The symbols of Istanbul and Turkey's history have been the primary design element of the metro line which has transformed into a history museum through our designs and applications. In the designs which incorporate varied elements such as Turkey's exemplary transportation projects, Istanbul's distinctive Bosphorus skyline, landmarks, Turkish culture, and significant historical buildings of the period, we created a minimalist and modern design for the underground metro line that enables passengers to experience the city beneath the surface. We have converted the design narrative of Gayrettepe station, the deepest metro station in Turkey at a depth of 72 meters, into an underground museum showcas