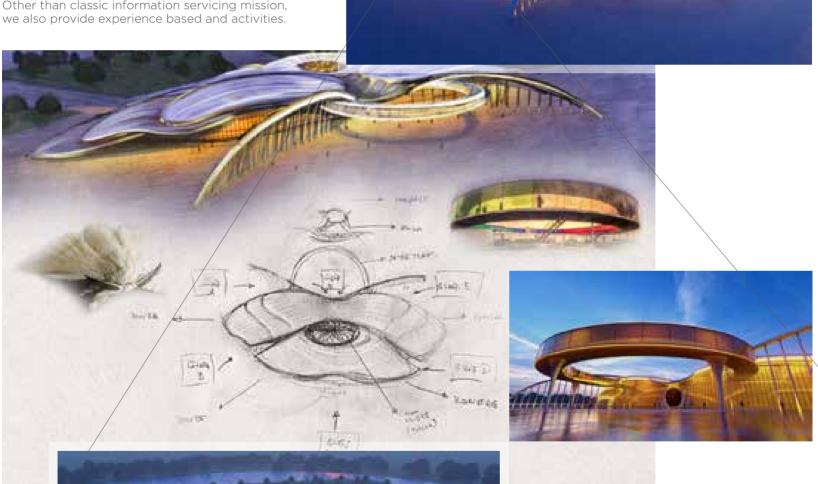

## THEME PARKS MUSEUMS

CITY ARCHITECTURE

O6/THEME 32/KIDS 37/ADVENTURE PARKS

**42/** MUSEUMS **56/** CITY ARCHITECTURE

**68**/ STATUES **74**/ 3D PRODUCTIONS

In order to meet customers' needs and demands, we do our research and development work together with our sculptors, painters, architects, engineers, graphic designers and expert technical teams. During the design phase, we provide services including master planning, concept design, visual concepts, game unit theming, architectural design, and character design. Throughout the process, we determine the history and specific needs of the project, examining all elements from the land and scope to budget sensitivities. Finally, we present alternative projects to our customers.

#### GAYRETTEPE METRO STATION

on marble, creating an impressive architectural display.

The symbols of Istanbul and Turkey's history have been the primary design element of the metro line which has transformed into a history museum through our designs and applications. In the designs which incorporate varied elements such as Turkey's exemplary transportation projects, Istanbul's distinctive Bosphorus skyline, landmarks, Turkish culture, and significant historical buildings of the period, we created a minimalist and modern design for the underground metro line that enables passengers to experience the city beneath the surface. We have converted the design narrative of Gayrettepe station, the deepest metro station in Turkey at a depth of 72 meters, into an underground museum showcasing the mosaics of Istanbul and Turkey through artistic paintings, reliefs, directional signage, ceiling units, digital content production, 3D mapping, interactive screens, and applications.