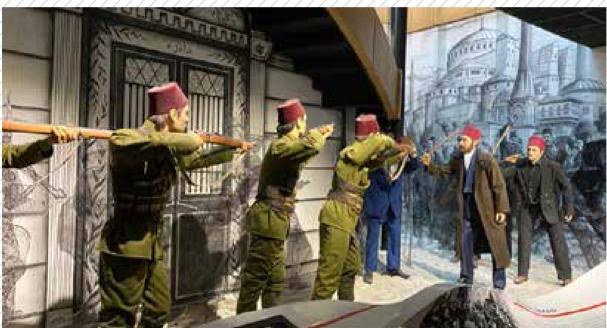

# DEMOCRACY & FREEDOM MUSEUM

#### HISTORY MUSEUM

Democracy and Freedom Museum Yassiada, showcases the recent Turkish history. Starting from republic till 2020, the most important mile stones had been told.

City & Country **İstanbul** 

## **DEMOCRACY &** FREEDOM MUSEUM YASSIADA

the heart of the Marmara Sea, hosts numerous structures and monuments to be discovered.

#### HISTORY MUSEUM

City & Country İstanbul

10.000sqm

Type Museum

Year 2020

Target Group Family

Services Informative Experience

From the historical locations and monuments of Byzantine era to the Henry Bulwer Castle, from magnificent Lighthouse to museums depicting our late history, from the observation terrace facing the immense seascape to the installation works of art displayed across the island, each and every spot of the Democracy and Freedom Island hosts meaningful creations and beauties.