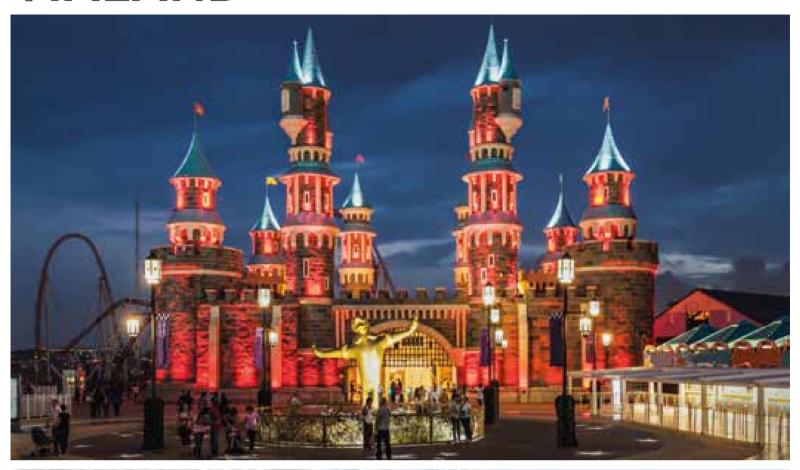

#### WONDERLAND EURASIA

Turkey's largest theme park, Wonderland Eurasia's all side plating, thematization, character and 3D sculptures are made by us. The 103 meters wide, 30 meter high gigantic entrance door is inspired from Anatolian territories and architectural structure of Seljuk history.

Turkish mythology Tulpar winged horse

Pirate theme animatronic skeleton

0

City & Country **Ankara** 

Size **1.200.000sqm** 

Type
Theme Park

Year **2015** 

Target Group **Family** 