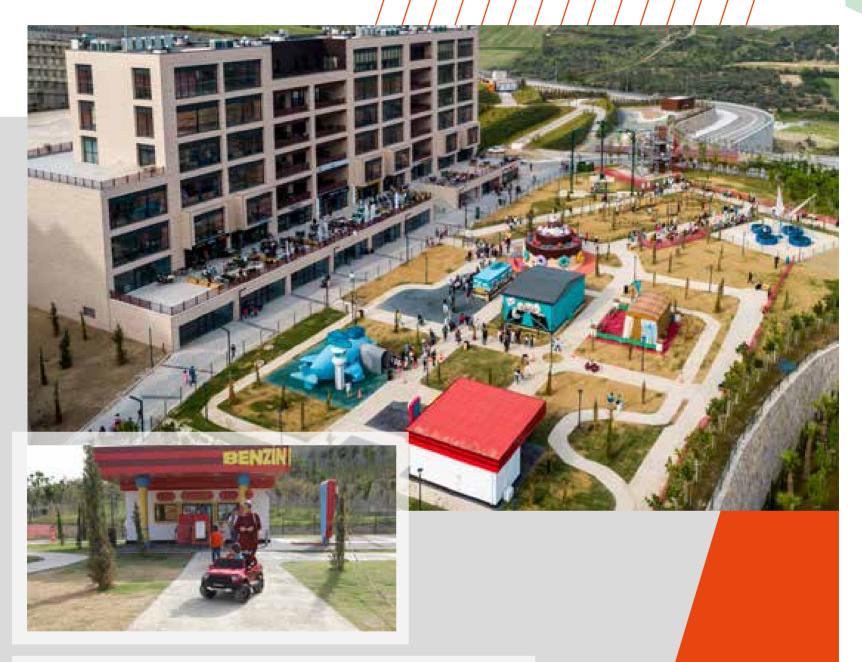

### KIDS TOWN

#### NEW GENERATION EDUTAINMENT AND ENTERTAINMENT PARK

Another world for our little friends to learn and experience the adult life while having fun with a total of 56 different modules and workshops in 5 main concepts: Life, Art, Science, Food, and the Outdoors.

#### Masterplan

**Visual & Concept Design** 

It was designed under the concepts of archeology, art, perm culture, gastronomy, science and life permaculture together with different modules.

#### LIFE, CULTURE, EDUCATION

Kids will be able to experience being a cook, artist, scientist, firefighter.

Various experiences with 250 different workshops.

Kid's Town project was designed and planned to create an environment for children to have fun and learn at the same time while their families can spend quality time. The project will also help kids to socialize and reconnect with the real world.