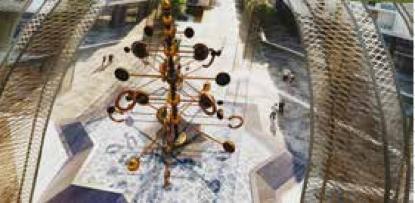

# ASTROLOGICAL CLOCK CITY ICON

The kinetic clock monument with an observation terrace inspired by 12 stars of Uzbekistan flag.

There is also a culture/art center inside the Astrology Clock Monument.

# CRESCENT CITY SYMBOL

The design includes a moon and a star,

There is an exhibition area and a cultural center in the entrance section.