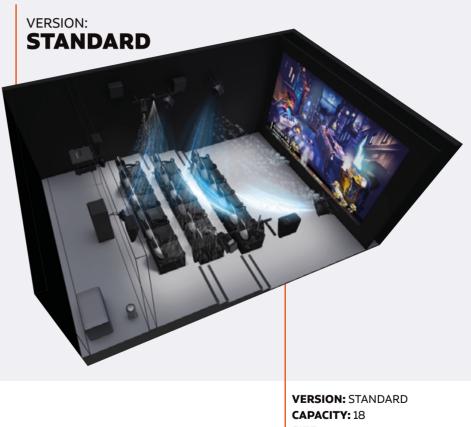

### **UNIQUE ADVANTAGES:**

- Provides a group experience
- Requires a small footprint
- Conveys a strong story
- Easy to renew with new media
- Easy to duplicate to extend throughput
- Highly scalable throughput (from 100 to 400 pph)
- Complete interactive solution (turnkey solution)

**SIZE:** 7x10x4m (23x33x13ft)