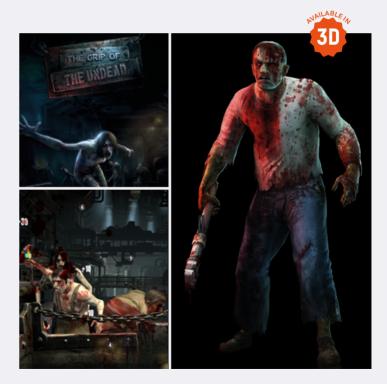

#### LIST OF AVAILABLE MEDIA:

- Popcorn Revenge
- Desperados
- Pirates Plunder
- Sea Safari
- Desperados 2
- Dino Sanctuary
- The Grip Of The Undead ....

### > THE GRIP OF THE UNDEAD

Find your way out of the huge metal factory, which is the heart of a plague of undead creatures.

SCARY (TEENAGERS AND ADULTS / GAMERS) AVAILABLE LANGUAGE: EN, FR, BG

CONFIDENTIAL: The graphics, images, wording, or phrases displayed in this document are strictly for illustrative purposes and must not be duplicated in any way. Do not disseminate.