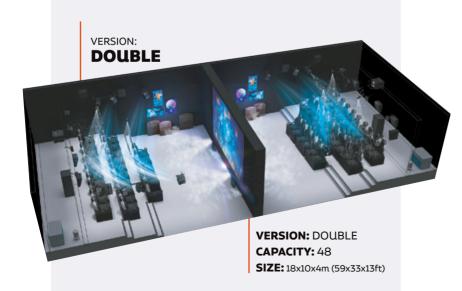

### **UNIQUE ADVANTAGES:**

- Provides a group experience
- Requires a small footprint
- Conveys a strong story
- Easy to renew with new media
- Easy to duplicate to extend throughput
- Highly scalable throughput (from 100 to 400 pph)
- Complete interactive solution (turnkey solution)

**SIZE:** 7x10x4m (23x33x13ft)