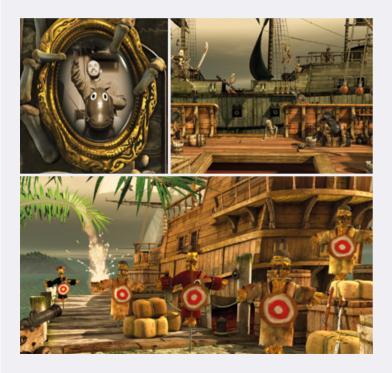

### > PIRATE'S PLUNDER

Help Blackbeard, the mad pirate, defeat an army of skeletons who will stand in your way to find the hidden treasure!

FAMILY (KIDS / TEENAGERS AND ADULTS / GAMERS) AVAILABLE LANGUAGE: EN, ES, FR, JA, KO, NL, PL, RU, ZH DEDICATED PRESHOW & HALL OF FAME