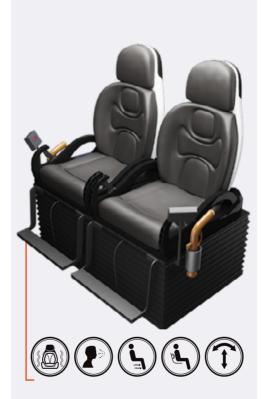

### MOTION SEAT OPTIONS & FEATURES

The motion seat is fully synchronized with each player's input.

Our state of the art motion base seats vibrate, move back and forth, spraying air and water.

As players move and immerse themselves in a particular game scenario, effects such as leg sweeps, rain, lightning and wind provide players with a vivid, audible, visual and tactile immersive experience.

Structure in glass reinforced plastic and leather cushion.

OPTIONAL POWER Optional electric system or pneumatic system.

### UNIQUE APPEARANCE

Good package and seat experience, classic bestseller.

> LIGHTNING

By emitting dazzling flashes of lightning, and accompanied by the roar of thunders, guests have the impression of being at the height of a storm. > RAIN