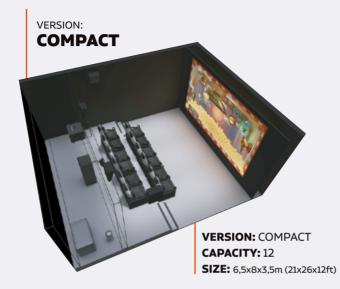

### **UNIQUE ADVANTAGES:**

- Provides a group experience
- Requires a small footprint
- Conveys a strong story
- Easy to renew with new media
- Easy to duplicate to extend throughput
- Highly scalable throughput (from 100 to 400 pph)
- Complete interactive solution (turnkey solution)

**SIZE:** 7x10x4m (23x33x13ft)