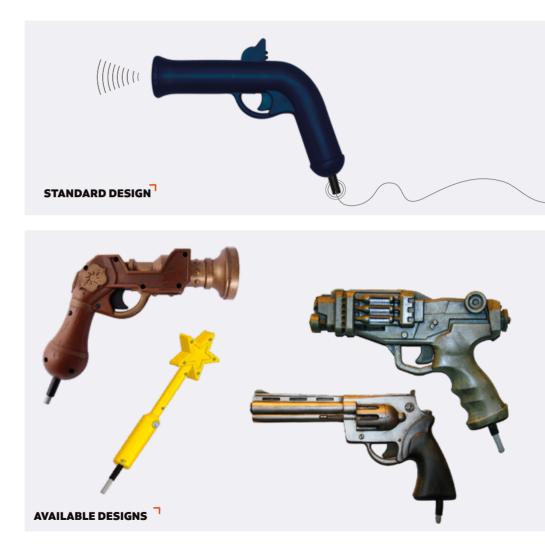

## **NTERACTIVITY**

Interactive media and gameplay bring attractions alive and add an extra immersive dimension. Interactivity engages players to actively participate in the story.

The Alterface team matches the devices and technology with attraction theme and audience.

We develop the optimum device design and type of interaction to enhance the experience. Our experts ensure that screens, physical sceneries, animatronics, FX, audio, vehicles and all other ride elements are completely aligned and synchronized.

Our customized interactivity brings your story alive!

 Customized designs available on demand.