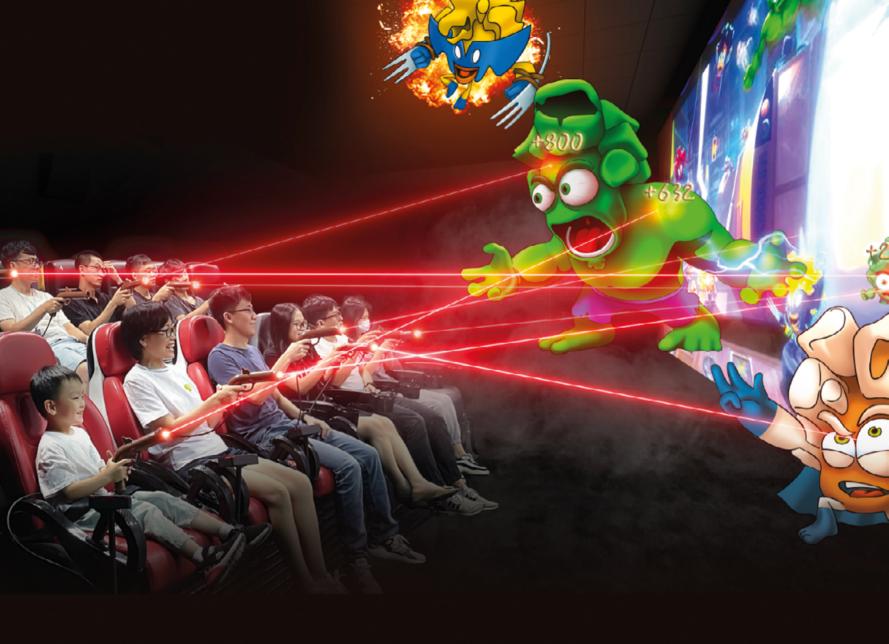

### **THE CONCEPT**

Interactive Theaters offer the best immersive and interactive group experience with a great throughput and a small footprint. Each player interacts with the compelling and engaging media on the screen through the interactive device in their hands. With personalized effects, scoring displays, dynamic motions and thrilling environmental setup, this is the perfect experience for family and friends.

## **NTERACTIVITY**

Interactive media and gameplay bring attractions alive and add an extra immersive dimension. Interactivity engages players to actively participate in the story.

The Alterface team matches the devices and technology with attraction theme and audience.

### MOTION SEAT OPTIONS & FEATURES

The motion seat is fully synchronized with each player's input.

Our state of the art motion base seats vibrate, move back and forth, spraying air and water.

As players move and immerse themselves in a particular game scenario, effects such as leg sweeps, rain, lightning and wind provide players with a vivid, audible, visual and tactile immersive experience.