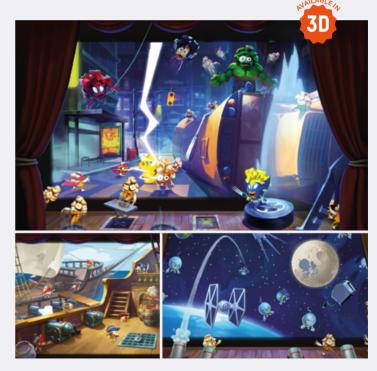

### > POPCORN REVENGE

Save the world of movies by preventing the revenge of the popcorns which, tired of being eaten, decided to invade famous movie scenes and turn everything into a real mess!

FAMILY (KIDS / TEENAGERS AND ADULTS / GAMERS) AVAILABLE LANGUAGE: EN DEDICATED HALL OF FAME

### > DINO SANCTUARY

Get on board and become a fearless hunter: enter the volcano and use your weapon to stop the dinosaurs from being infected!

FAMILY (KIDS / TEENAGERS AND ADULTS) AVAILABLE LANGUAGE : FR, ZH DEDICATED PRESHOW

### > THE GRIP OF THE UNDEAD

Find your way out of the huge metal factory, which is the heart of a plague of undead creatures.

SCARY (TEENAGERS AND ADULTS / GAMERS) AVAILABLE LANGUAGE: EN, FR, BG

CONFIDENTIAL: The graphics, images, wording, or phrases displayed in this document are strictly for illustrative purposes and must not be duplicated in any way. Do not disseminate.