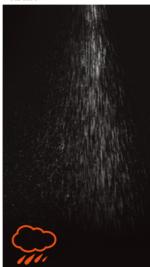

When a media involves a rain effect, guests can truly feel the rain fall from the sky and moisten their hair and cheeks. > WIND

A few quiet fans and an adjustable air flow create realistic wind effects that guests will experience in the whole theatre.