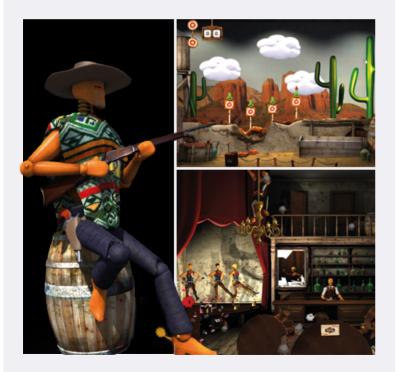

### > DESPERADOS - SHERIFF ACADEMY

The Wild West, the dusty streets of a city in the middle of nowhere: the absolute decor for the ultimate adventure!

FAMILY (KIDS / TEENAGERS AND ADULTS / GAMERS) AVAILABLE LANGUAGE: EN, ES, FR, JA, KO, NL, PL, RU, ZH DEDICATED PRESHOW & HALL OF FAME

### > DESPERADOS 2

Help Nick, Doc's new deputy, to chase El Cascador's gang out of the city, through deep canyon and a thrilling ride in a gold mine.

FAMILY (KIDS / TEENAGERS AND ADULTS / GAMERS) AVAILABLE LANGUAGE: EN, FR, DA, KO, PT, RU, ZH DEDICATED PRESHOW & HALL OF FAME