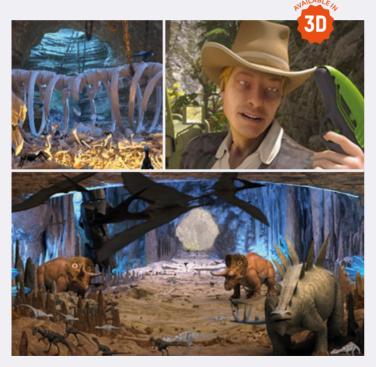

### > DINO SANCTUARY

Get on board and become a fearless hunter: enter the volcano and use your weapon to stop the dinosaurs from being infected!

FAMILY (KIDS / TEENAGERS AND ADULTS) AVAILABLE LANGUAGE : FR, ZH DEDICATED PRESHOW