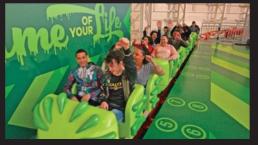

#### **SPECIFICATIONS**

| SEATING                     |                        |
|-----------------------------|------------------------|
| Passengers per train        | 20                     |
| Maximum passengers per hour | 550 with 1 train       |
| Loadingall passengers       | simultaneously per car |
| Minimum passenger height    | 36 in. with an adult   |
|                             | 42 in may ride solo    |