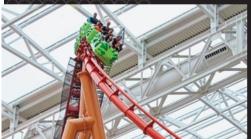

## **Family Coaster**

COASTER

The Chance Rides Family Coaster is a thrilling coaster created for the whole family, including riders who are 36" tall with parents, adults and teens. Experience a smooth, fast and exciting thrill ride available in custom track layouts and car themes.

### PERFORMANCE

| Maximum speed | 35 mph (56.3 km/h) |
|---------------|--------------------|
| Ride time     | Approx. 1.5 min.   |
| First drop    | 55 ft. (16.8 m)    |