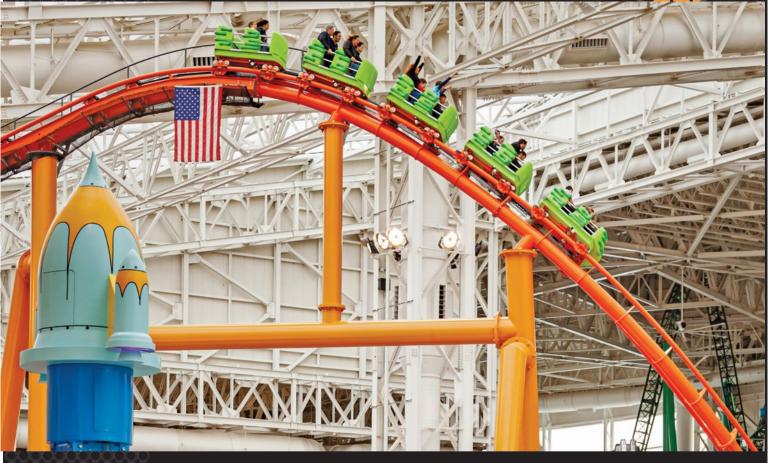

## **Family Coaster**

COASTER

The Chance Rides Family Coaster is a thrilling coaster created for the whole family, including riders who are 36" tall with parents, adults and teens. Experience a smooth, fast and exciting thrill ride available in custom track layouts and car themes.

### PERFORMANCE

| Maximum speed | 35 mph (56.3 km/h) |
|---------------|--------------------|
| Ride time     | Approx. 1.5 min.   |
| First drop    | 55 ft. (16.8 m)    |

#### TRACK

| Track length      | 1200 ft. (365.8 m) |
|-------------------|--------------------|
| Track layout Area | 141 ft. x 139 ft.  |

Specifications are effective as of publication date. Because we strive to improve every Chance Rides product, these specifications are subject to change without notice. Dimensions are approximate. For actual dimensions and installation specifications, please refer to Chance Rides foundation drawings. This ride conforms to all applicable ASTM amusement ride standards in effect on the date of manufacture.