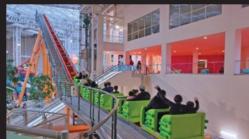

## **Family Coaster**

COASTER

The Chance Rides Family Coaster is a thrilling coaster created for the whole family, including riders who are 36" tall with parents, adults and teens. Experience a smooth, fast and exciting thrill ride available in custom track layouts and car themes.

#### TRACK

| Track length      | 1200 ft. (365.8 m) |
|-------------------|--------------------|
| Track layout Area | 141 ft. x 139 ft.  |

Specifications are effective as of publication date. Because we strive to improve every Chance Rides product, these specifications are subject to change without notice. Dimensions are approximate. For actual dimensions and installation specifications, please refer to Chance Rides foundation drawings. This ride conforms to all applicable ASTM amusement ride standards in effect on the date of manufacture.