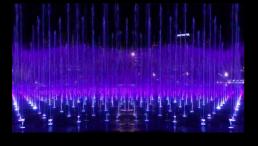

### Aegean Sea Shopping Mall Music Fountain in Shanghai

In the "Aegean Sea", order a cup of coffee, look outside the window, a blossoming pure white water Splashing in the pool, this is called the "Dot matrix changeable" fountain. Waves, like elf, are beating and changing. Some quiet and gentle music intermittent come by... It seems that there is a petty bourgeois sentiment flowing in the air, and the "two-axle phoenix tail" intersperse into the various changeable nozzles as the gorgeous wings spreading in sequence. The variable frequency fountains are running like the dragon flying in the sky.

The fountain is 60 meters long and 23 meters wide, total 828 pcs nozzles and lights, all the nozze and light arrange as curve in order to matching the landscape of park. This project was invested by one famous group corporation in Vietnam. it is located in Sunny plaza, Ha long which is a famous tourist city in Vietnam.