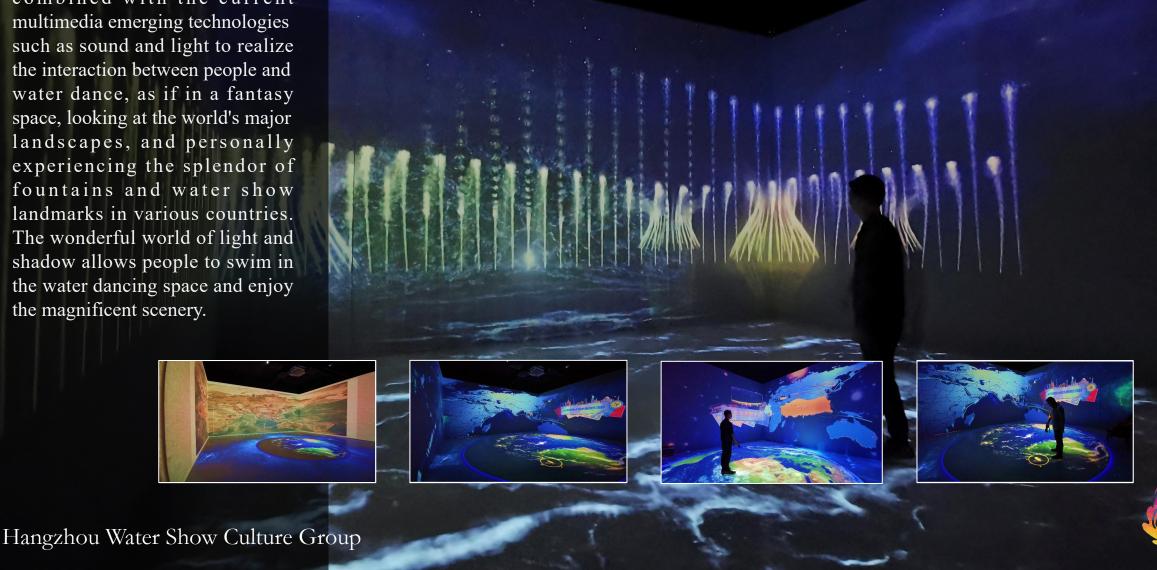

### Water Show Landmark via Virtual High-tech

The interactive virtual high-tech is combined with the current multimedia emerging technologies such as sound and light to realize the interaction between people and water dance, as if in a fantasy space, looking at the world's major landscapes, and personally experiencing the splendor of fountains and water show landmarks in various countries. The wonderful world of light and shadow allows people to swim in the water dancing space and enjoy the magnificent scenery.