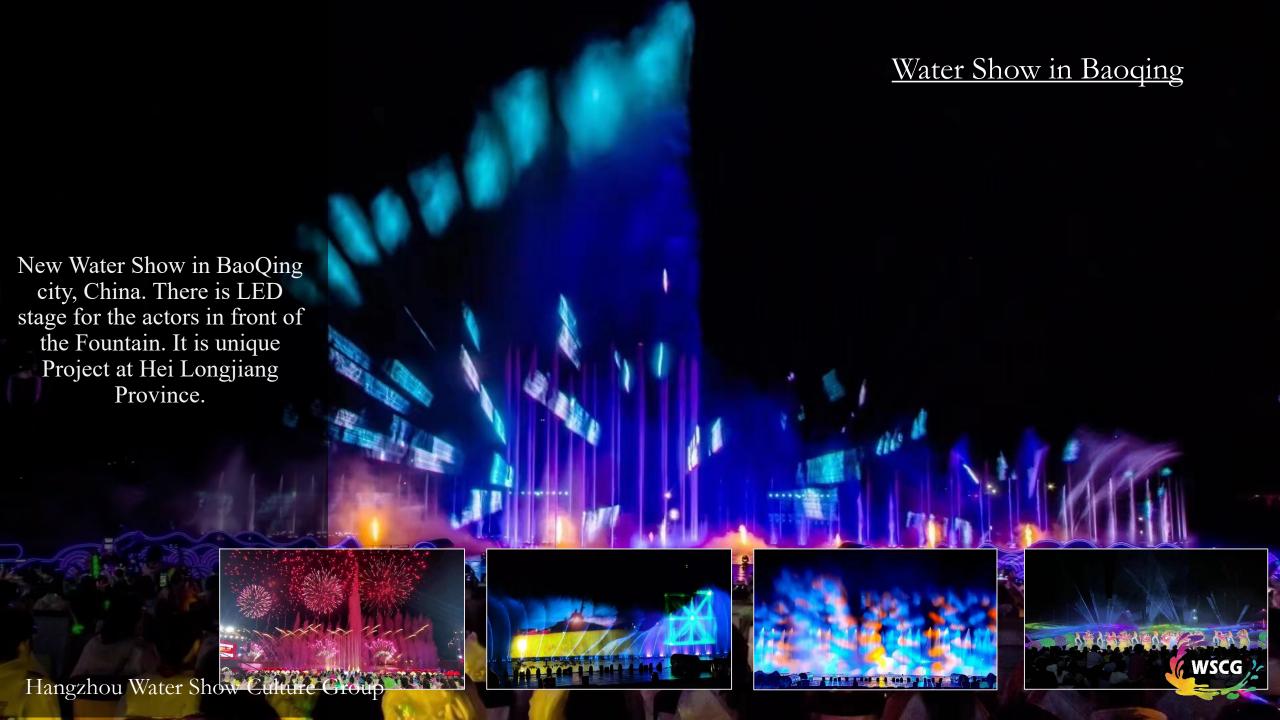

## CIXI Music Fountain & Laser Show This project is located in Cixi city, China. The location of the fountain is in the Lake near the People's square with night market street. There is characteristic 100meter high spray, the changeable water dance shape, the immersive light and shadow space, etc., Everyday in the evening 100s of people come to see amazing Music Fountain & Laser Show