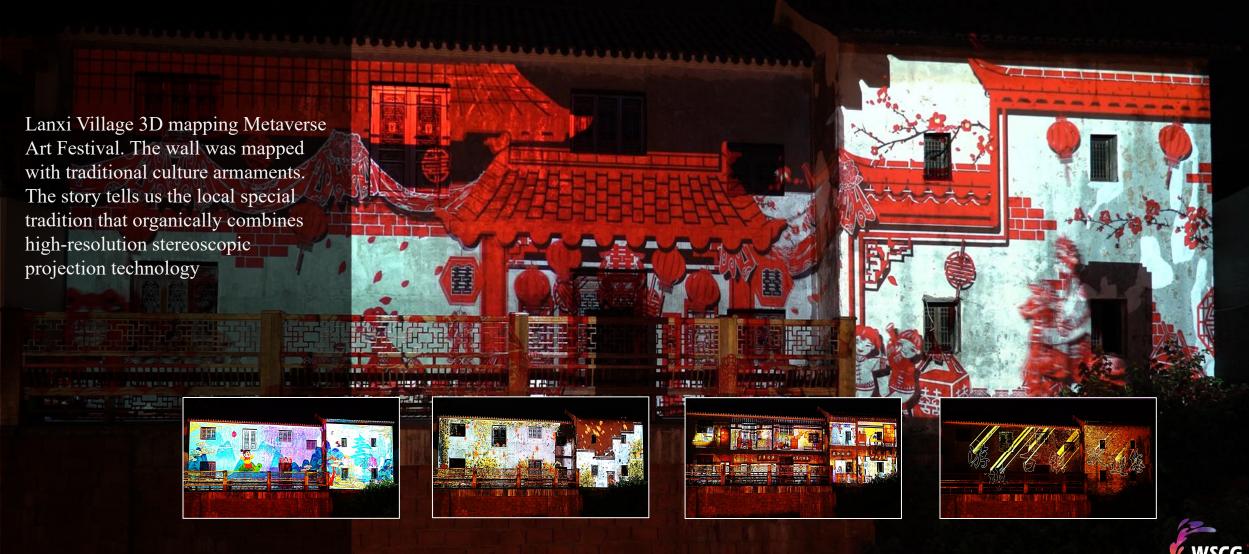

### Metaverse 3D Art Festival in Lanxi

The project is located in the Nanping Park in Yifeng County, Yichun City, Jiangxi Province. It is currently the first local cultural landmark building in China created in the form of public art works.

Looking back at the millennium history of Yifeng, delivering the spirit of the city. Taking the cultural history of Yifeng as the context, using the poetic imagery of Yifeng as the artistic conception, and quoting the three literati ancestors who ushered in the cultural heyday of Yifeng as the inspiration, we distill the essence of "adoring culture and accumulating virtue".