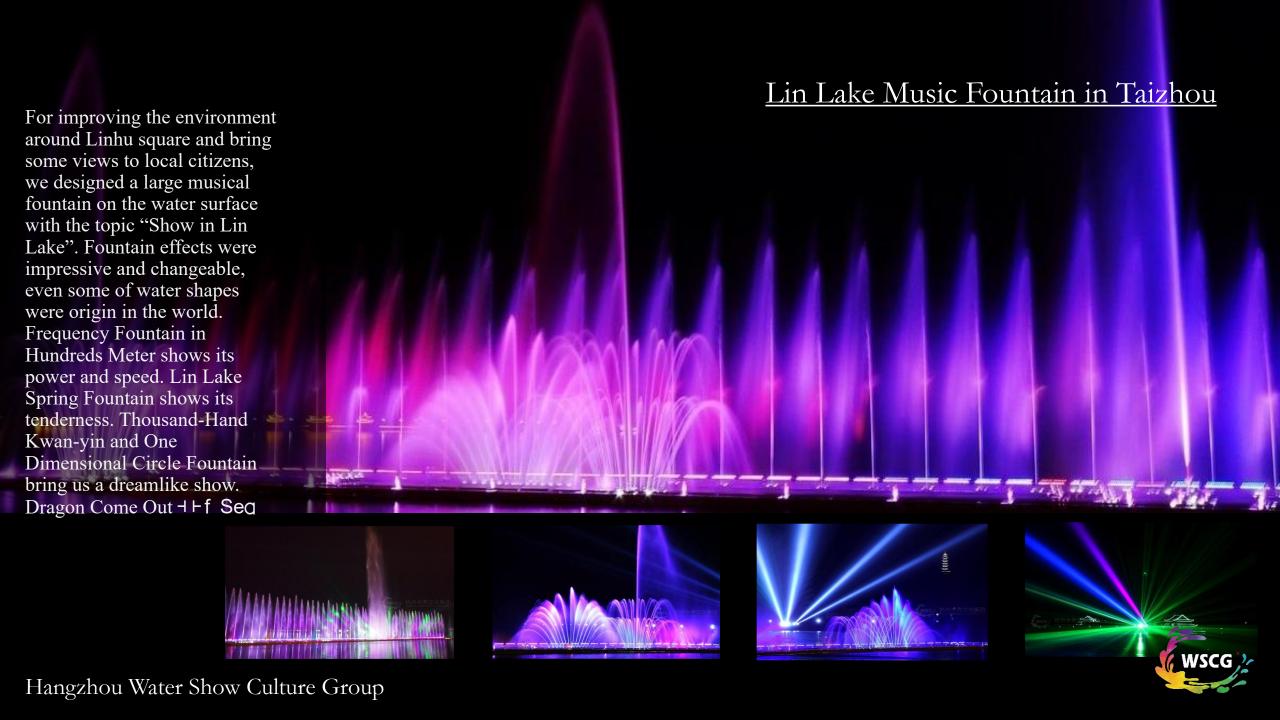

Nanxun, a water town with a longstanding culture and high economic vitality, is located in the large-scale music laser water dance show in Jingjing Park, intertwined with the elegant Jiangnan culture and the charm of technology and fashion, creating a wonderful urban art boutique. The fountain span of nearly 200 meters, the characteristic 100meter high spray, the changeable water dance shape, the immersive light and shadow space, etc., fully interpret the cultural characteristics of Nanxun, presenting an audio-visual feast to the audience; three depths of field, front, middle and rear, enrich the water The layered sense of dance space brings an excellent viewing effect to the whole field.