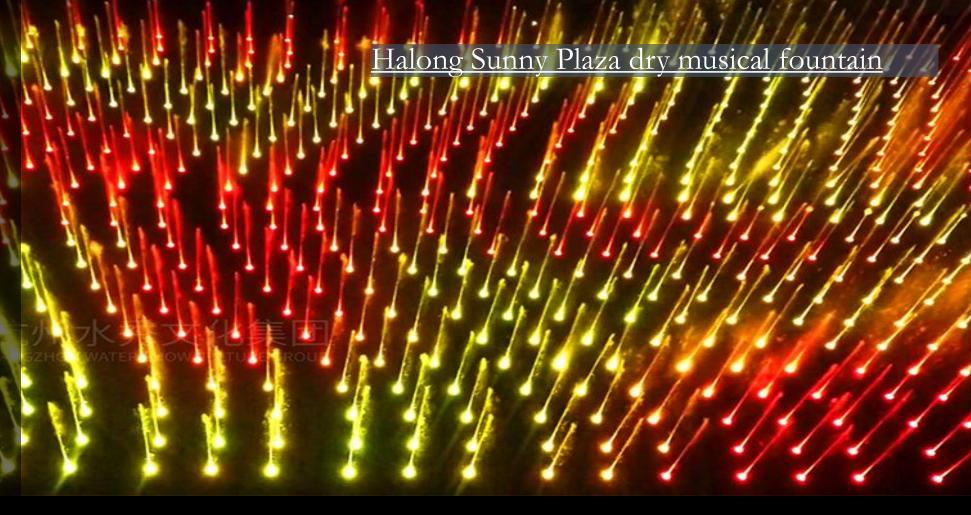

The fountain is 60 meters long and 23 meters wide, total 828 pcs nozzles and lights, all the nozze and light arrange as curve in order to matching the landscape of park. This project was invested by one famous group corporation in Vietnam. it is located in Sunny plaza, Ha long which is a famous tourist city in Vietnam.

The fountain close to the dragon Park and sea side; also there is a commercial street beside the plaza, advantageous geographical location and convenient traffic conditions, the fountain brought lots of business opportunities this area.

After the completion of the project, it become a landmark of this city and make great contribution to promoting tourism economy of Halong city.