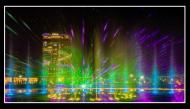

# 1.WATER SHOW AND MUSIC FOUNTAIN

### Aegean Sea Shopping Mall Music Fountain in Shanghai

In the "Aegean Sea", order a cup of coffee, look outside the window, a blossoming pure white water Splashing in the pool, this is called the "Dot matrix changeable" fountain. Waves, like elf, are beating and changing. Some quiet and gentle music intermittent come by... It seems that there is a petty bourgeois sentiment flowing in the air, and the "two-axle phoenix tail" intersperse into the various changeable nozzles as the gorgeous wings spreading in sequence. The variable frequency fountains are running like the dragon flying in the sky.

The fountain is 60 meters long and 23 meters wide, total 828 pcs nozzles and lights, all the nozze and light arrange as curve in order to matching the landscape of park. This project was invested by one famous group corporation in Vietnam. it is located in Sunny plaza, Ha long which is a famous tourist city in Vietnam.

The fountain close to the dragon Park and sea side; also there is a commercial street beside the plaza, advantageous geographical location and convenient traffic conditions, the fountain brought lots of business opportunities this area.

After the completion of the project, it become a landmark of this city and make great contribution to promoting tourism economy of Halong city.