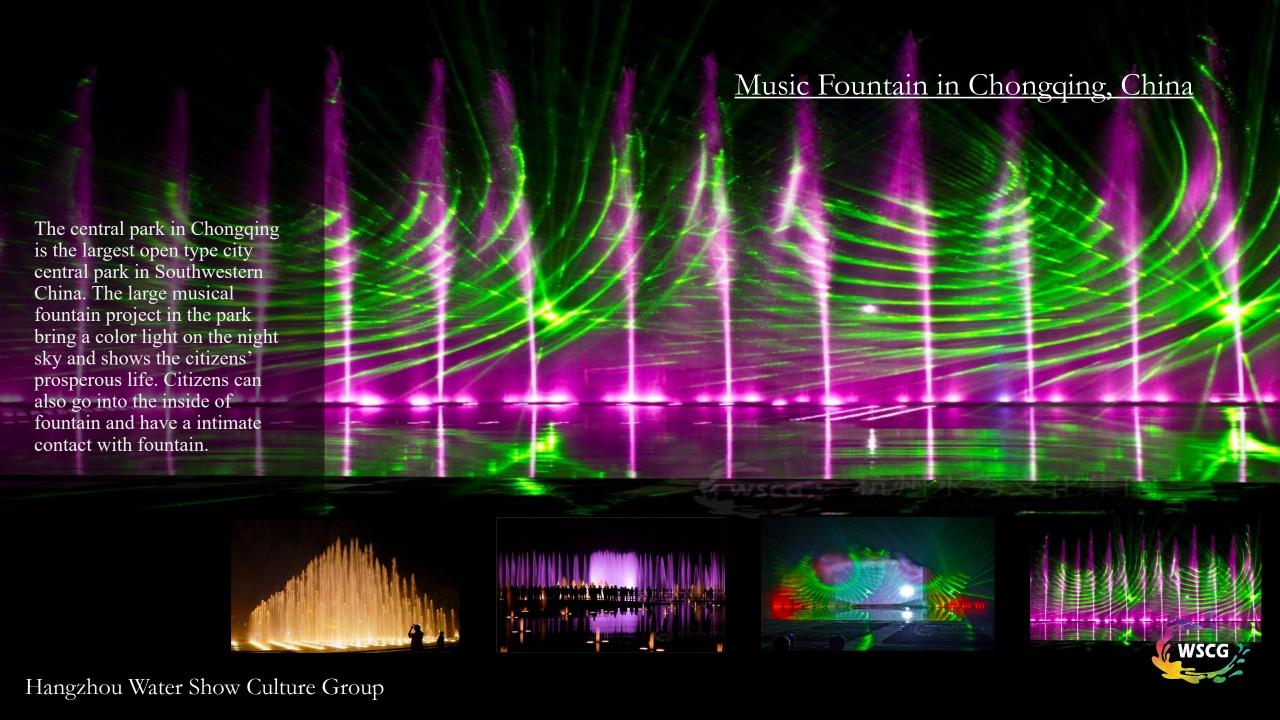

Taihu lake is four hundred kilometers long and surrounded by beautiful mountain. It has a long history and the birth of heroes or great men brings glory to this place. The beautiful views of Taihu not only came from the nature, but also developed and expanded in the inheritance of WU culture which is a kind of five thousand years Chinese culture. The main content we designed was divided into three topics: The Vast Taihu Lake, The beautiful Taihu Lake and The Development of Taihu Lake. With the combination of colorful fountain art and light show, the show told us the history of Taihu Lake. This large fountain art show with high technology is original in China