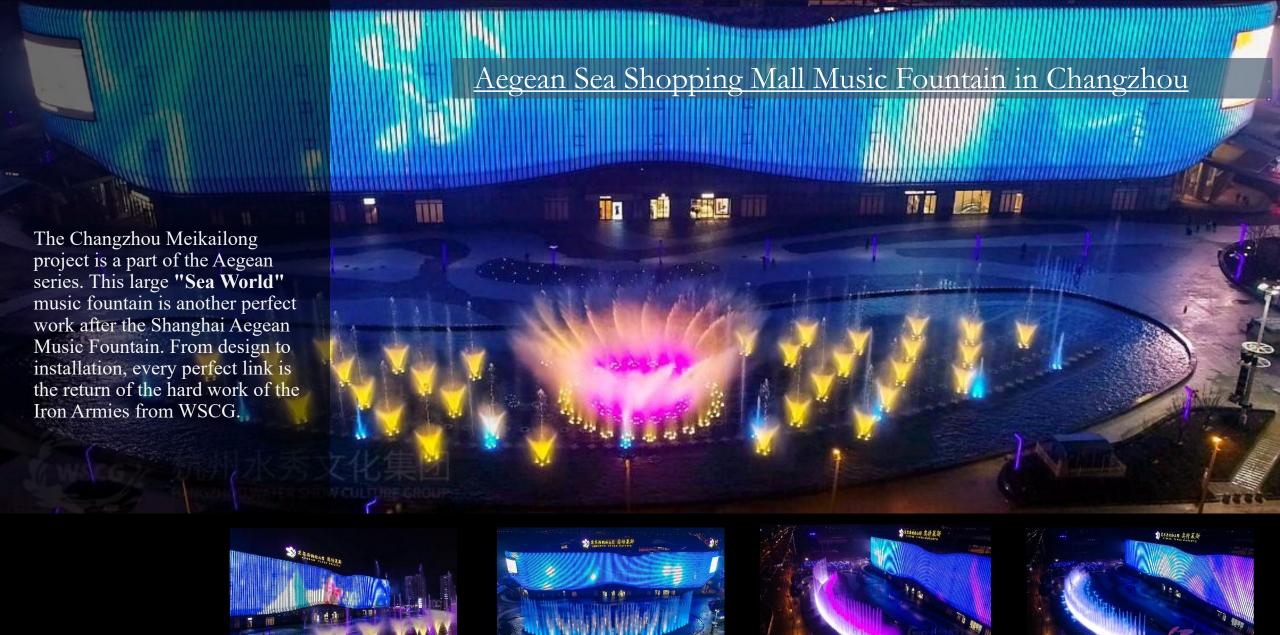

unities this area.

After the completion of the project, it become a landmark of this city and make great contribution to promoting tourism economy of Halong city.









### Water Show in Ankara, Turkey

The design of our project is modular design, which strongly meets the needs of customers. The advantages of modular are flexible, convenient, easy to disassemble and assemble, and expandable. It is suitable for different pool structure requirements. The variable frequency fountains look grand and magnificent in vision, with rich changes. And sometimes the waves are rolling, sometimes like tens of thousands of horses running on the water surface, sometimes the time running staggered and sometimes moving like the mountains fluctuate ups and downs as the torrent roll over and over.









Hoi An, is a city with an ancient cultural tradition and a strong regional features. Vietnam's Hoi An live performance water dance light show, not only to add a unique scenery to the local, but also the result of deep cooperation between the two sides. The onestop service has won a high reputation for the company base on planning, production, construction and installation, and post -maintenance. This live performance water dance light show is a high-tech performance that combines cross-border elements such as laser and water curtain, symbolizing the vitality and energy of Hoi An, Vietnam













### The 50th Anniversary Celebration Water Show in Congo

Republic of Congo located in middle Africa. With its land area is 234.5 kilo square, it is the second large country in Africa and th