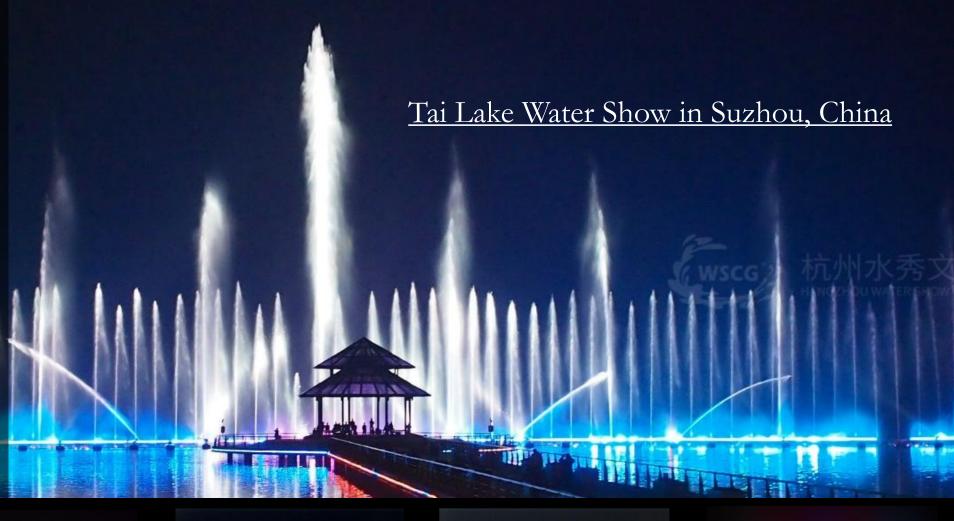

Taihu lake is four hundred kilometers long and surrounded by beautiful mountain. It has a long history and the birth of heroes or great men brings glory to this place. The beautiful views of Taihu not only came from the nature, but also developed and expanded in the inheritance of WU culture which is a kind of five thousand years Chinese culture. The main content we designed was divided into three topics: The Vast Taihu Lake, The beautiful Taihu Lake and The Development of Taihu Lake. With the combination of colorful fountain art and light show, the show told us the history of Taihu Lake. This large fountain art show with high technology is original in China