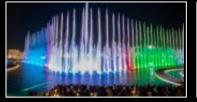

# 1.WATER SHOW AND MUSIC FOUNTAIN

### Aegean Sea Shopping Mall Music Fountain in Shanghai

In the "Aegean Sea", order a cup of coffee, look outside the window, a blossoming pure white water Splashing in the pool, this is called the "Dot matrix changeable" fountain. Waves, like elf, are beating and changing. Some quiet and gentle music intermittent come by... It seems that there is a petty bourgeois sentiment flowing in the air, and the "two-axle phoenix tail" intersperse into the various changeable nozzles as the gorgeous wings spreading in sequence. The variable frequency fountains are running like the dragon flying in the sky.

The fountain is 60 meters long and 23 meters wide, total 828 pcs nozzles and lights, all the nozze and light arrange as curve in order to matching the landscape of park. This project was invested by one famous group corporation in Vietnam. it is located in Sunny plaza, Ha long which is a famous tourist city in Vietnam.