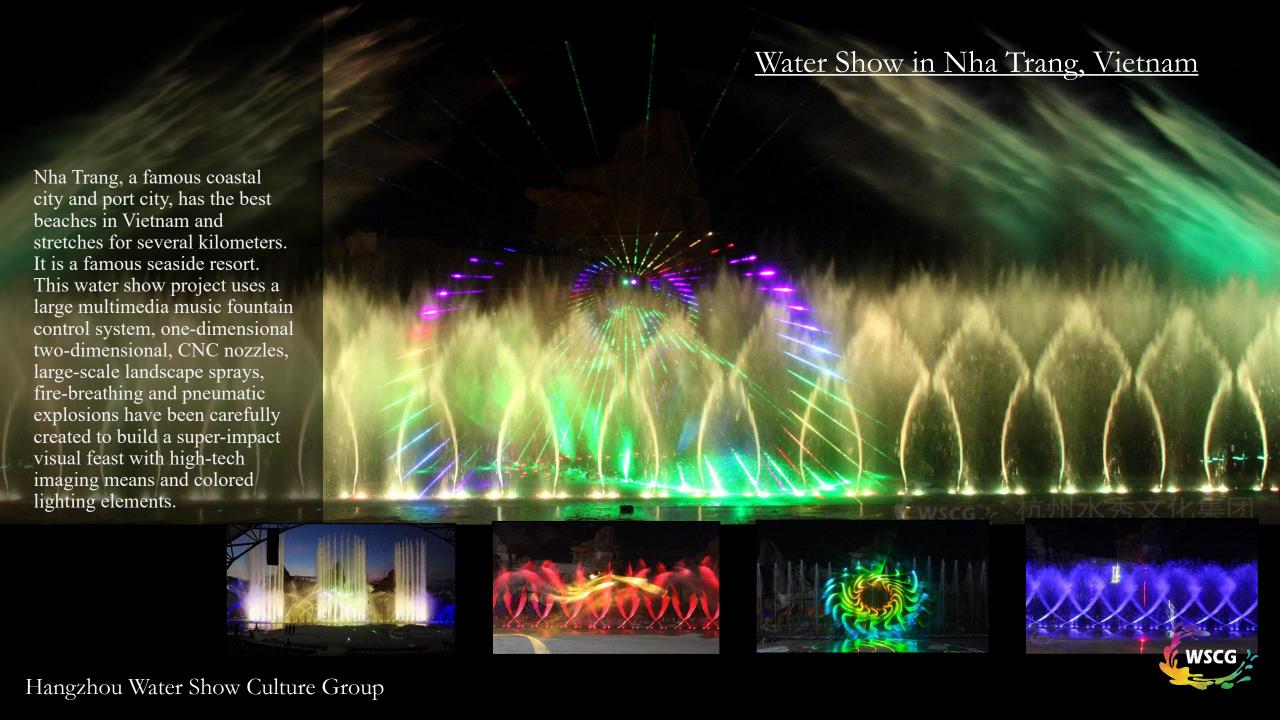

The fountain is 60 meters long and 23 meters wide, total 828 pcs nozzles and lights, all the nozze and light arrange as curve in order to matching the landscape of park. This project was invested by one famous group corporation in Vietnam. it is located in Sunny plaza, Ha long which is a famous tourist city in Vietnam.

The fountain close to the dragon Park and sea side; also there is a commercial street beside the plaza, advantageous geographical location and convenient traffic conditions, the fountain brought lots of business opportunities this area.

After the completion of the project, it become a landmark of this city and make great contribution to promoting tourism economy of Halong city.