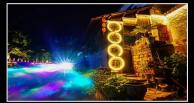

### Aegean Sea Shopping Mall Music Fountain in Shanghai

In the "Aegean Sea", order a cup of coffee, look outside the window, a blossoming pure white water Splashing in the pool, this is called the "Dot matrix changeable" fountain. Waves, like elf, are beating and changing. Some quiet and gentle music intermittent come by... It seems that there is a petty bourgeois sentiment flowing in the air, and the "two-axle phoenix tail" intersperse into the various changeable nozzles as the gorgeous wings spreading in sequence. The variable frequency fountains are running like the dragon flying in the sky.

The fountain is 60 meters long and 23 meters wide, total 828 pcs nozzles and lights, all the nozze and light arrange as curve in order to matching the landscape of park. This project was invested by one famous group corporation in Vietnam. it is located in Sunny plaza, Ha long which is a famous tourist city in Vietnam.