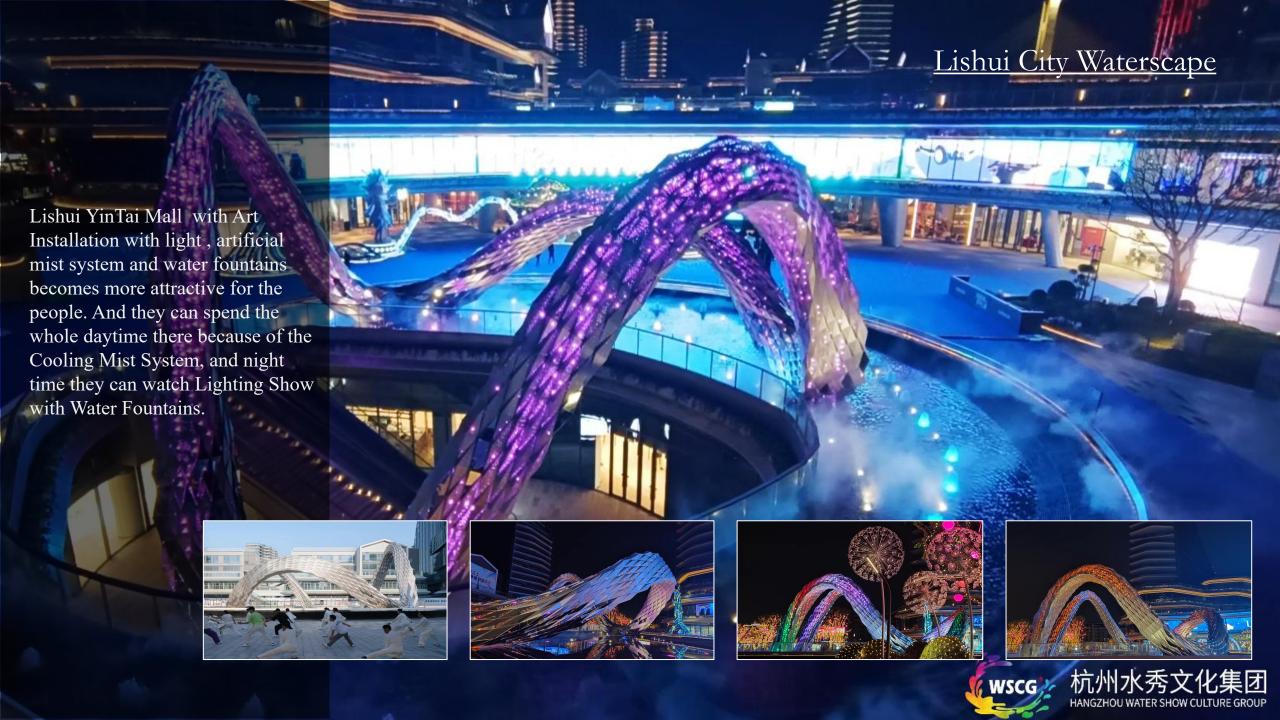

Nanxun, a water town with a longstanding culture and high economic vitality, is located in the large-scale music laser water dance show in Jingjing Park, intertwined with the elegant Jiangnan culture and the charm of technology and fashion, creating a wonderful urban art boutique. The fountain span of nearly 200 meters, the characteristic 100meter high spray, the changeable water dance shape, the immersive light and shadow space, etc., fully interpret the cultural characteristics of Nanxun, presenting an audio-visual feast to the audience; three depths of field, front, middle and rear, enrich the water The layered sense of dance space brings an excellent viewing effect to the whole field.

## CIXI Music Fountain & Laser Show This project is located in Cixi city, China. The location of the fountain is in the Lake near the People's square with night market street. There is characteristic 100meter high spray, the changeable water dance shape, the immersive light and shadow space, etc., Everyday in the evening 100s of people come to see amazing Music Fountain & Laser Show