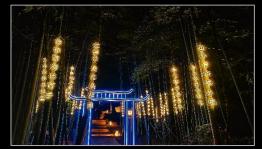

# 3.CULTURAL TOURISM NIGHT TOUR LIVE PERFORMANCE

Focusing on the cultural theme of "Yuan", it uses fountain water show, light show, 3D interactive light sculpture, laser fog rendering, fog forest, holographic projection, etc. The entire scenic area has been reshaped with light and shadow, designed and installed large-scale art installations such as "Yuan Yuan Butterfly Dream" and "Xu Yuan Shu", arranged an immersive interactive performance "Mountain and Lake Yuan Dream", and introduced independent brand catering, cultural creation, markets, Hanfu travel photography. Apply digital human and XR technology. Comprehensively create a night tour ecology in the Yellow Dragon Cave Scenic Spot and promote the development of the night economy.