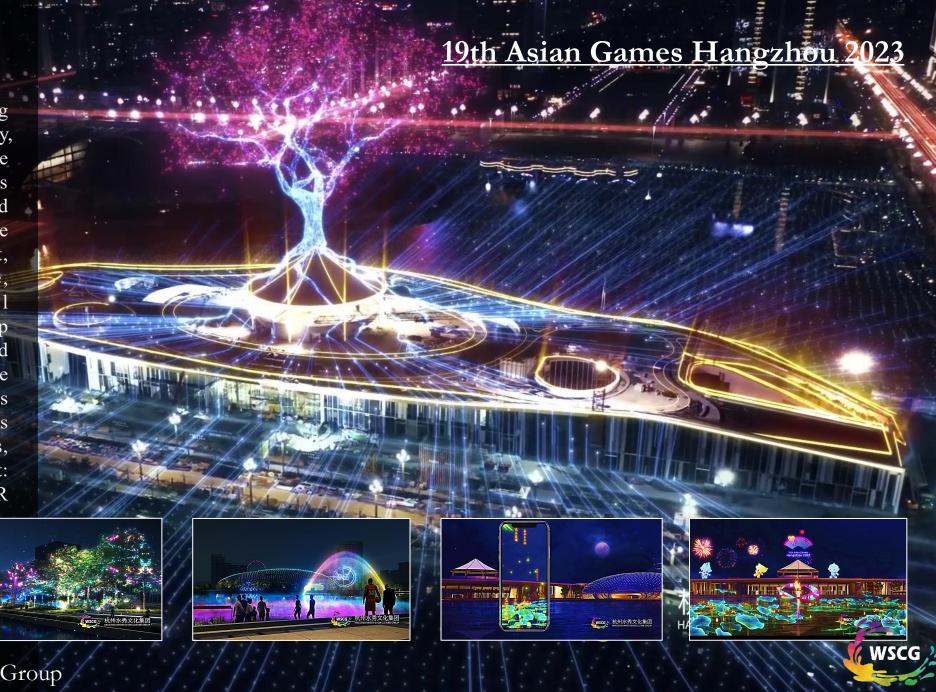

immersive light and shadow space, etc., Everyday in the evening 100s of people come to see amazing Music Fountain & Laser Show

Hangzhou Water Show Culture Group



# 2.WISDOM LIGHT SHADOW METAVERSE

Based on reality and adding imagination, On the basis of virtuality, real scenes are added, and the combination of virtual and real brings a feeling of seeming reality and illusion, making the experience more profound. The space adopts a soft, fashionable and luxurious style, presenting a majestic visual experience. Simply remove the top movable decorations and ground scenery to change the on-site atmosphere. It is suitable for various large-scale activities such as celebrations, business conferences, and shows. Metaverse Development: Digital Collection Case Series. AR augmented reality art



Focusing on 3D mapping and light and shadow aesthetics. We create an immersive virtual reality system that organically combines high-resolution stereoscopic projection technology, three-dimensional computer graphics technology, and sound technology to create a fully immersive virtual environment. We carry out pioneering experiments and pioneering explorations in new media digital art, and are committed to providing a multi-dimensional sensory experience that is unmatched by traditional art. We combine culture with stage art, sound, light, electronics, and audio and video to achieve real-time interaction between multiple senses and virtual scenes. Give an unforgettable experience.



### Water Show Landmark via Virtual High-tech

The interactive virtual high-tech is combined with the curr