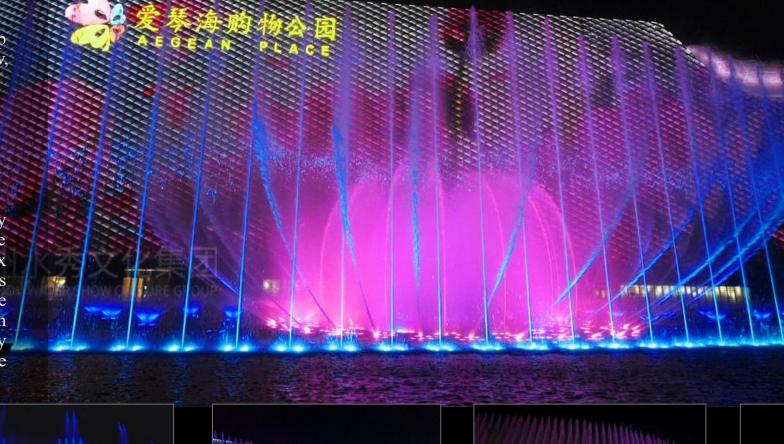

### Aegean Sea Shopping Mall Music Fountain in Shanghai

In the "Aegean Sea", order a cup of coffee, look outside the window, a blossoming pure white water Splashing in the pool, this is called the "Dot matrix changeable" fountain. Waves, like elf, are beating and changing. Some quiet and gentle music intermittent come by... It seems that there is a petty bourgeois sentiment flowing in the air, and the "two-axle phoenix tail" intersperse into the various changeable nozzles as the gorgeous wings spreading in sequence. The variable frequency fountains are running like the dragon flying in the sky.

The fountain is 60 meters long and 23 meters wide, total 828 pcs nozzles and lights, all the nozze and light arrange as curve in order to matching the landscape of park. This project was invested by one famous group corporation in Vietnam. it is located in Sunny plaza, Ha long which is a famous tourist city in Vietnam.