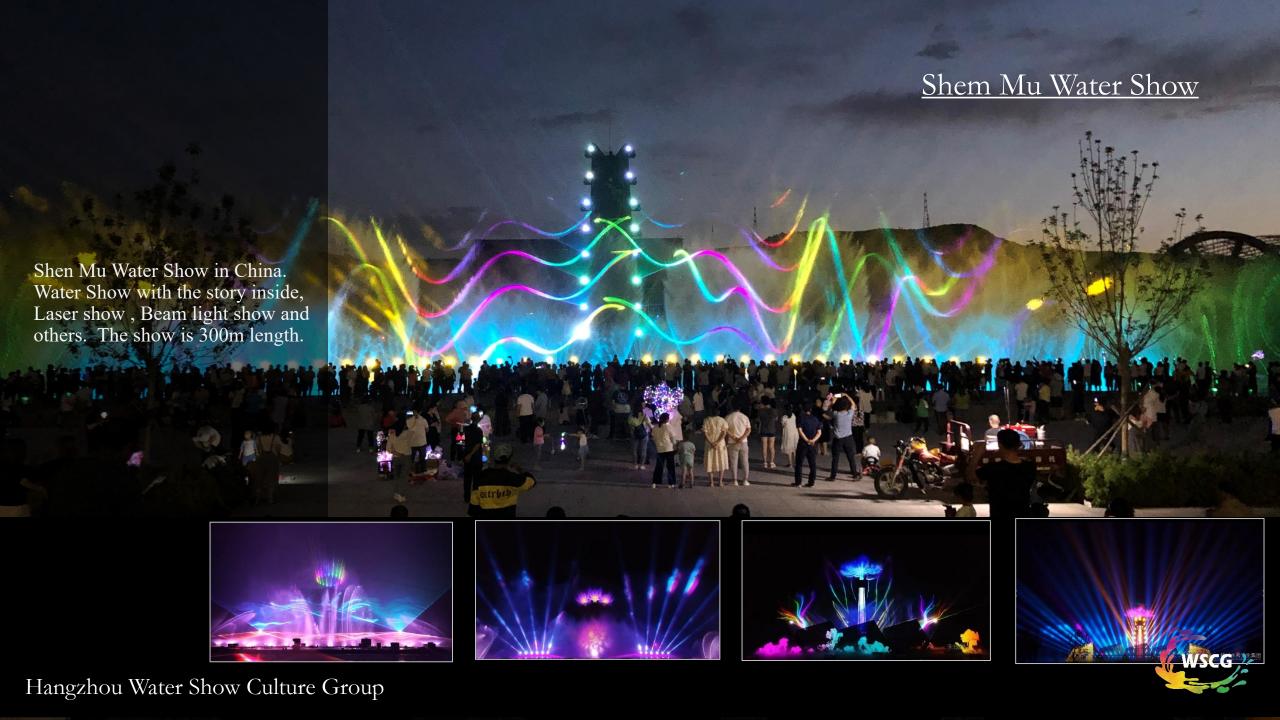

## Multimedia Water Show "The Soul of Great River"

"Stories in thousands of year were hided in the water and city". The large music light and fountain show was located at the center of lake in the first Country Culture Park in Han city. "Two Chinese Dragon Head" water curtain, a large multidimensional elevation type dragon skeleton, was the pioneer in the world. The main projection show area was on three large wall type collapsible projection screen and three large water curtain. It used new effect technology, such as naked eye 3D projection, laser, sound, fire, fog, choreography and many projection mediums. All of those were combined with colorful fountain show and it took you join the journey of time and space.