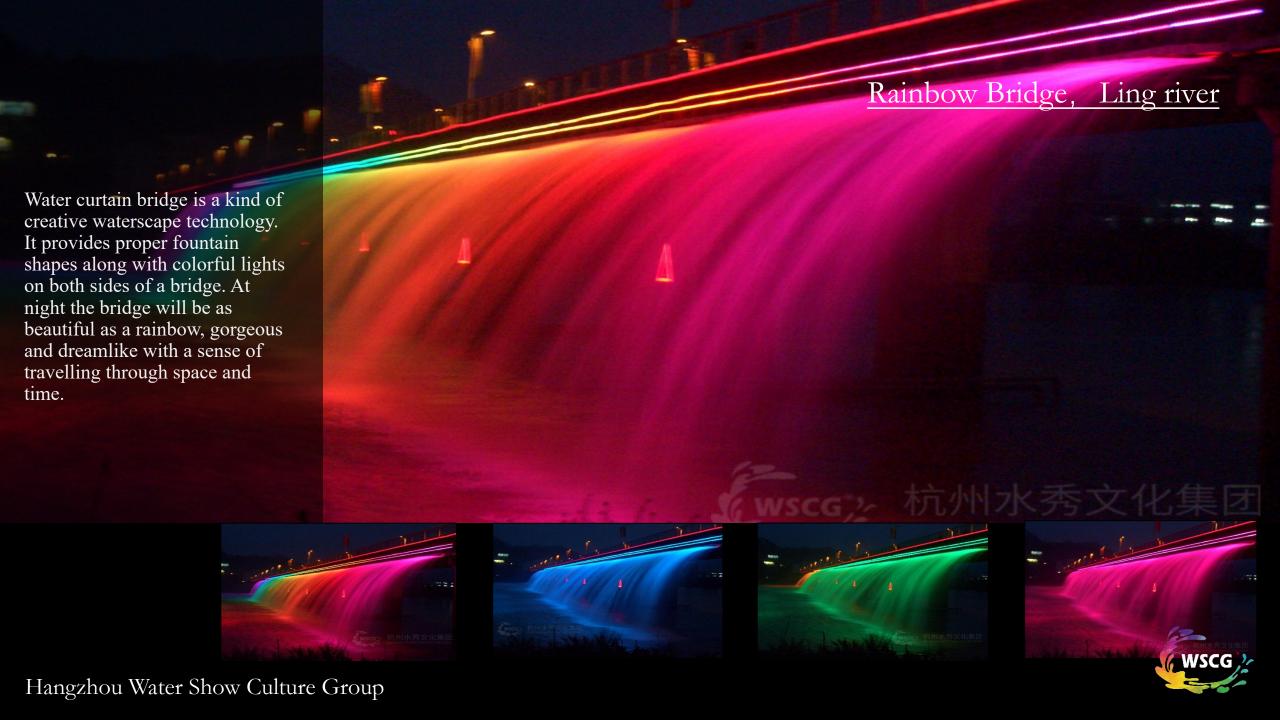

ised by local government and people for its fantastic shape and color and it became a new view in local place.











Taihu lake is four hundred kilometers long and surrounded by beautiful mountain. It has a long history and the birth of heroes or great men brings glory to this place. The beautiful views of Taihu not only came from the nature, but also developed and expanded in the inheritance of WU culture which is a kind of five thousand years Chinese culture. The main content we designed was divided into three topics: The Vast Taihu Lake, The beautiful Taihu Lake and The Development of Taihu Lake. With the combination of colorful fountain art and light show, the show told us the history of Taihu Lake. This large fountain art show with high technology is original in China















### Uzbekistan, Tashkent City Music Fountain

The Musical fountain show in Tashkent city, Uzbekistan. It is the biggest water show in Tashkent. The opening show caused great repercussions and wonderful acclaim in Tashkent city. The local visitors like it very much, and said "This is the most wonderful fountain performance we've ever seen" Our company work hard in Culture and tourism project Since the implementation of "the Belt and Road". The Tashkent city water show is the sixth project that we have done in "the belt and road" countries, we believe that will be more and more projects in the future.









Nanxun, a water town with a longstanding culture and high economic vitality, is located in the large-scale music laser water dance show in Jingjing Park, intertwined with the elega