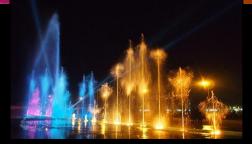

### Uzbekistan, Tashkent City Music Fountain

The Musical fountain show in Tashkent city, Uzbekistan. It is the biggest water show in Tashkent. The opening show caused great repercussions and wonderful acclaim in Tashkent city. The local visitors like it very much, and said "This is the most wonderful fountain performance we've ever seen" Our company work hard in Culture and tourism project Since the implementation of "the Belt and Road". The Tashkent city water show is the sixth project that we have done in "the belt and road" countries, we believe that will be more and more projects in the future.

Nanxun, a water town with a longstanding culture and high economic vitality, is located in the large-scale music laser water dance show in Jingjing Park, intertwined with the elegant Jiangnan culture and the charm of technology and fashion, creating a wonderful urban art boutique. The fountain span of nearly 200 meters, the characteristic 100meter high spray, the changeable water dance shape, the immersive light and shadow space, etc., fully interpret the cultural characteristics of Nanxun, presenting an audio-visual feast to the audience; three depths of field, front, middle and rear, enrich the water The layered sense of dance space brings an excellent viewing effect to the whole field.