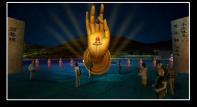

Hangzhou Water Show Culture Group

Chinese first Zen Culture and Sound Painting Ceremony In order to reproduce the life of the Liu Zhu Huineng Masters get enlightenment and promote Dharma, from the beginning of the project, the WSCG's team adhered to the concept of blending with Zen mood, aiming to create a Zen field by virtue of the waters. Zen is dedicated to meditation and concentration. The dynamic and static changes of water are in direct communication with the ups and downs of the heart, and have the same effect as Zen. From the secluded water curtain to the magnificent wave, the water as landscaping is ever-changing, the static and floating beauty are complemented, the water and the scenery are all sincerity; especially the water lotus theater, as the main show of the whole performance.