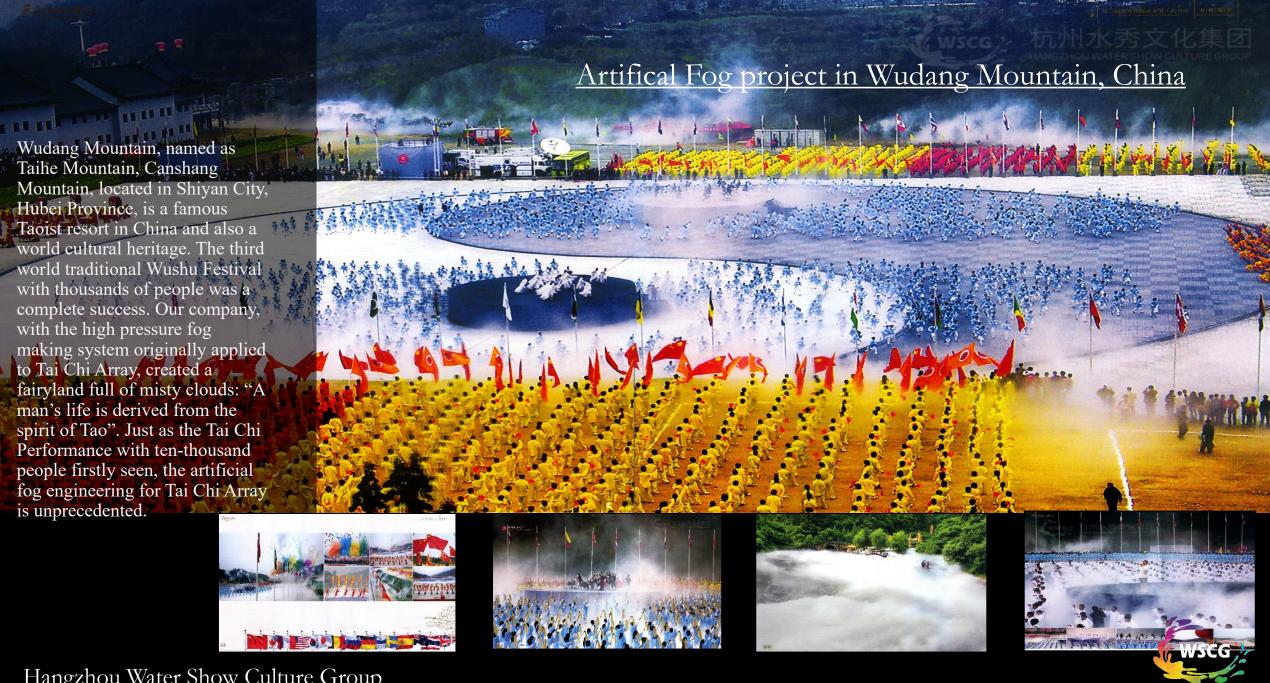

### The 50th Anniversary Celebration Water Show in Congo

Republic of Congo located in middle Africa. With its land area is 234.5 kilo square, it is the second large country in Africa and the eleventh country in world. Our company was honored to accepted the project of country celebration fountain. Our fountain was praised by local government and people for its fantastic shape and color and it became a new view in local place.