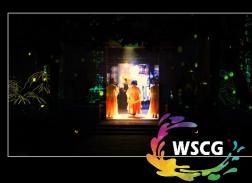

# 3.CULTURAL TOURISM NIGHT TOUR LIVE PERFORMANCE

Focusing on the cultural theme of "Yuan", it uses fountain water show, light show, 3D interactive light sculpture, laser fog rendering, fog forest, holographic projection, etc. The entire scenic area has been reshaped with light and shadow, designed and installed large-scale art installations such as "Yuan Yuan Butterfly Dream" and "Xu Yuan Shu", arranged an immersive interactive performance "Mountain and Lake Yuan Dream", and introduced independent brand catering, cultural creation, markets, Hanfu travel photography. Apply digital human and XR technology. Comprehensively create a night tour ecology in the Yellow Dragon Cave Scenic Spot and promote the development of the night economy.