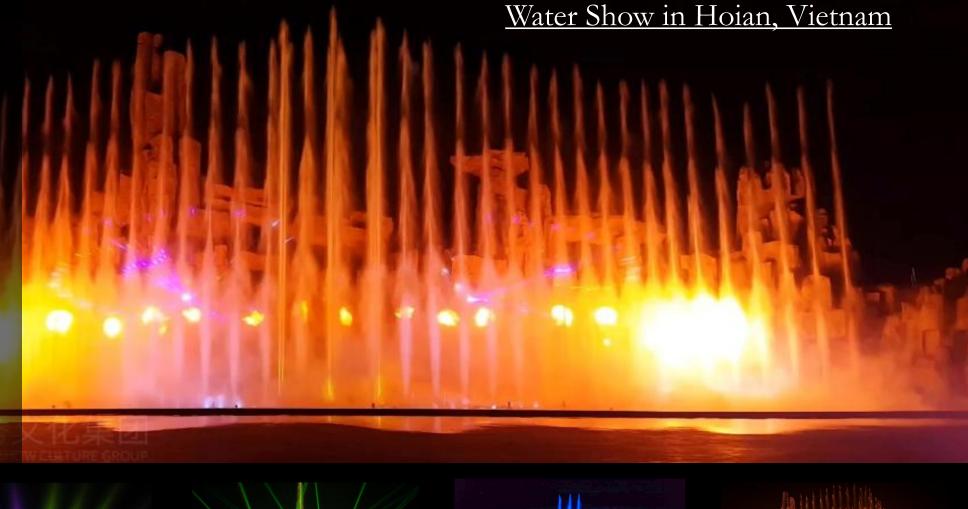

Hoi An, is a city with an ancient cultural tradition and a strong regional features. Vietnam's Hoi An live performance water dance light show, not only to add a unique scenery to the local, but also the result of deep cooperation between the two sides. The onestop service has won a high reputation for the company base on planning, production, construction and installation, and post -maintenance. This live performance water dance light show is a high-tech performance that combines cross-border elements such as laser and water curtain, symbolizing the vitality and energy of Hoi An, Vietnam