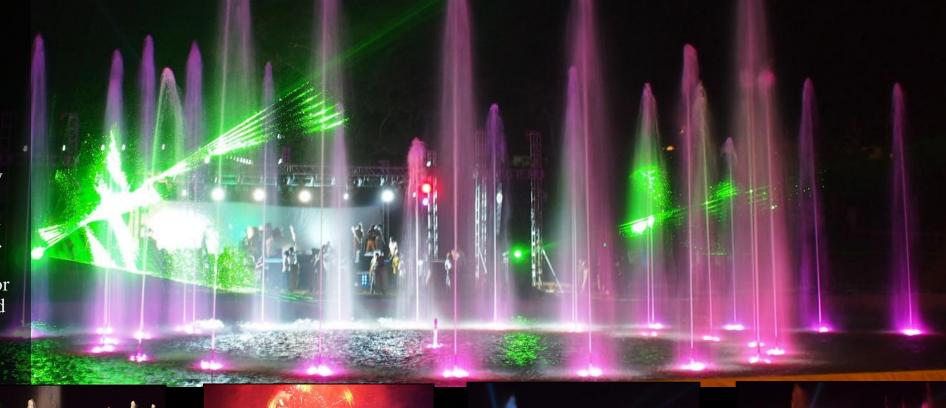

### The 50th Anniversary Celebration Water Show in Congo

Republic of Congo located in middle Africa. With its land area is 234.5 kilo square, it is the second large country in Africa and the eleventh country in world. Our company was honored to accepted the project of country celebration fountain. Our fountain was praised by local government and people for its fantastic shape and color and it became a new view in local place.