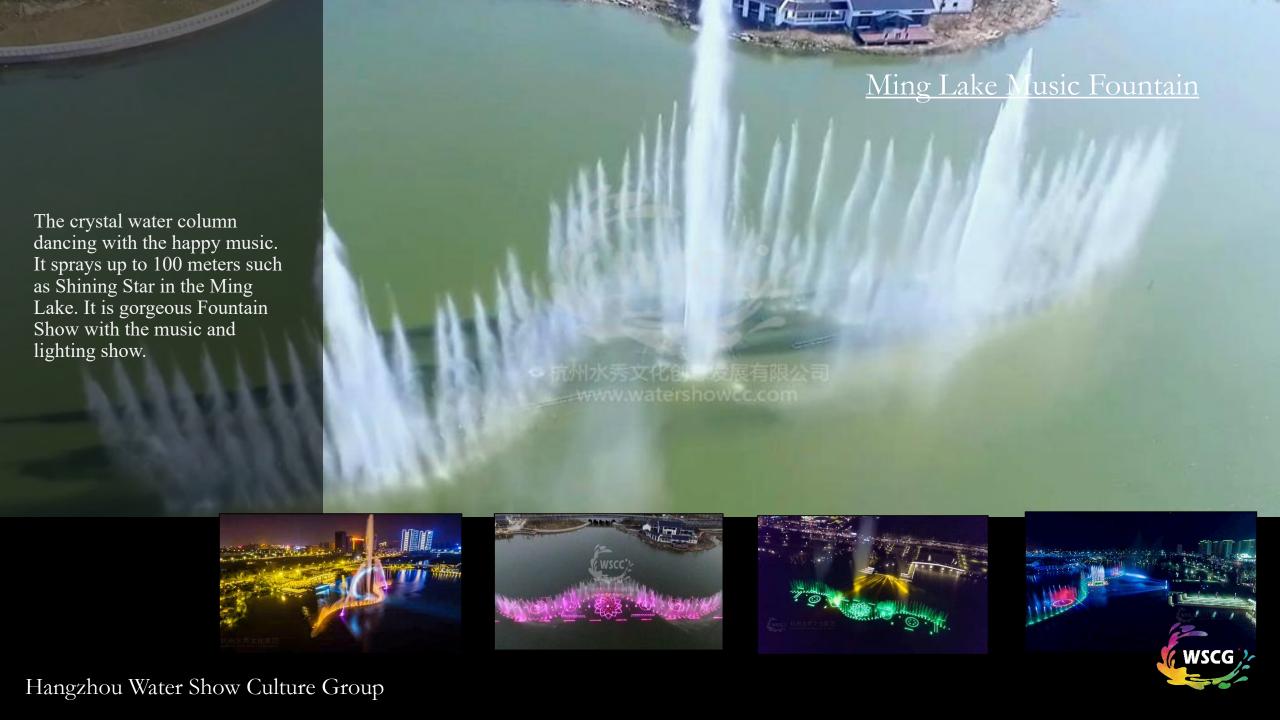

ed by local government and people for its fantastic shape and color and it became a new view in local place.











Taihu lake is four hundred kilometers long and surrounded by beautiful mountain. It has a long history and the birth of heroes or great men brings glory to this place. The beautiful views of Taihu not only came from the nature, but also developed and expanded in the inheritance of WU culture which is a kind of five thousand years Chinese culture. The main content we designed was divided into three topics: The Vast Taihu Lake, The beautiful Taihu Lake and The Development of Taihu Lake. With the combination of colorful fountain art and light show, the show told us the history of Taihu Lake. This large fountain art show with high technology is original in China















### Uzbekistan, Tashkent City Music Fountain

The Musical fountain show in Tashkent city, Uzbekistan. It is the biggest water show in Tashkent. The opening show caused great repercussions and wonderful acclaim in Tashkent city. The local visitors like it very much, and said "This is the most wonderful fountain performance we've ever seen" Our company work hard in Culture and tourism project Since the implementation of "the Belt and Road". The Tashkent city water show is the sixth project that we have done in "the belt and road" countries, we believe that will be more and more projects in the future.









Nanxun, a water town with a longstanding culture and high economic vitality, is located in the large-scale music laser water dance show in Jingjing Park, intertwined with the elegant