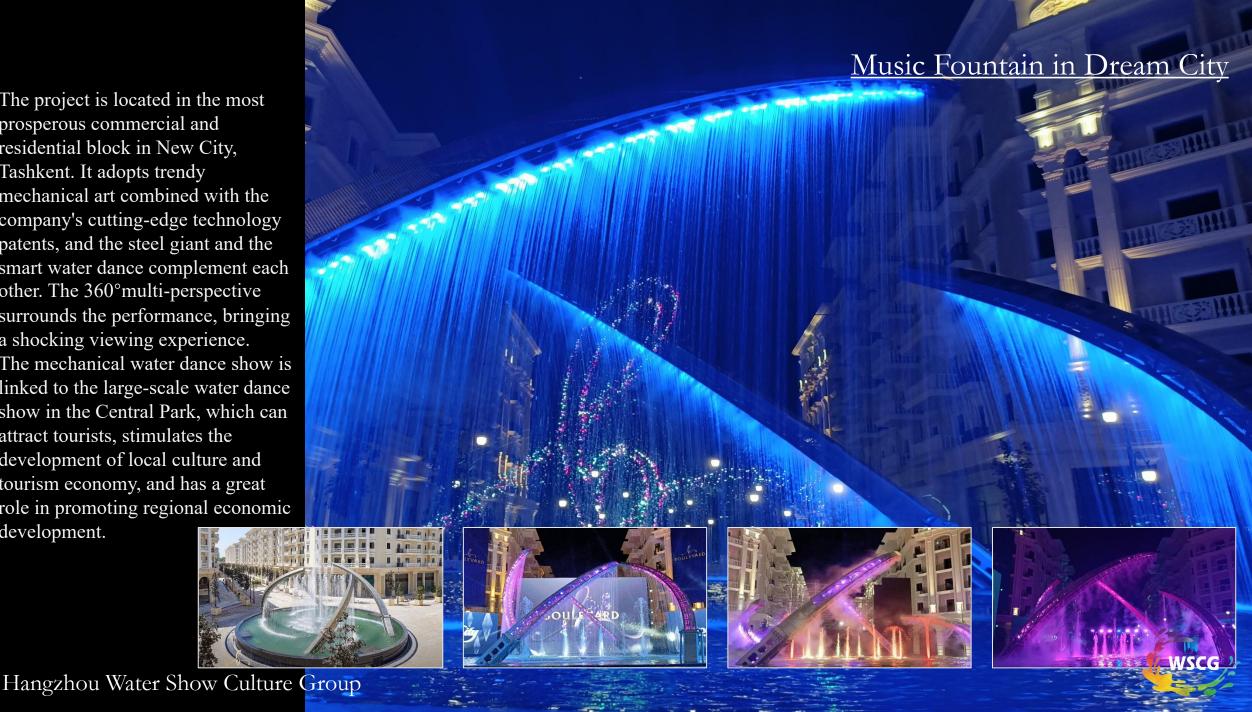

The project is located in the most prosperous commercial and residential block in New City, Tashkent. It adopts trendy mechanical art combined with the company's cutting-edge technology patents, and the steel giant and the smart water dance complement each other. The 360° multi-perspective surrounds the performance, bringing a shocking viewing experience. The mechanical water dance show is linked to the large-scale water dance show in the Central Park, which can attract tourists, stimulates the development of local culture and tourism economy, and has a great role in promoting regional economic development.