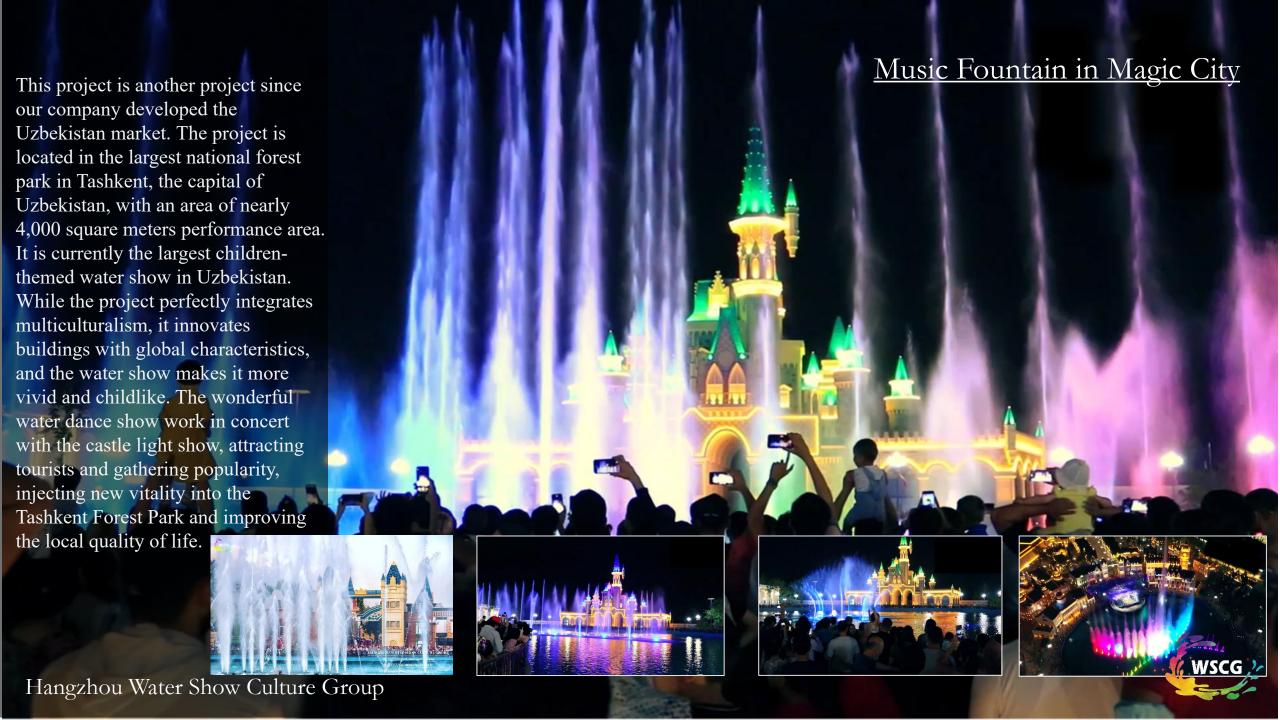

### Uzbekistan, Tashkent City Music Fountain

The Musical fountain show in Tashkent city, Uzbekistan. It is the biggest water show in Tashkent. The opening show caused great repercussions and wonderful acclaim in Tashkent city. The local visitors like it very much, and said "This is the most wonderful fountain performance we've ever seen" Our company work hard in Culture and tourism project Since the implementation of "the Belt and Road". The Tashkent city water show is the sixth project that we have done in "the belt and road" countries, we believe that will be more and more projects in the future.