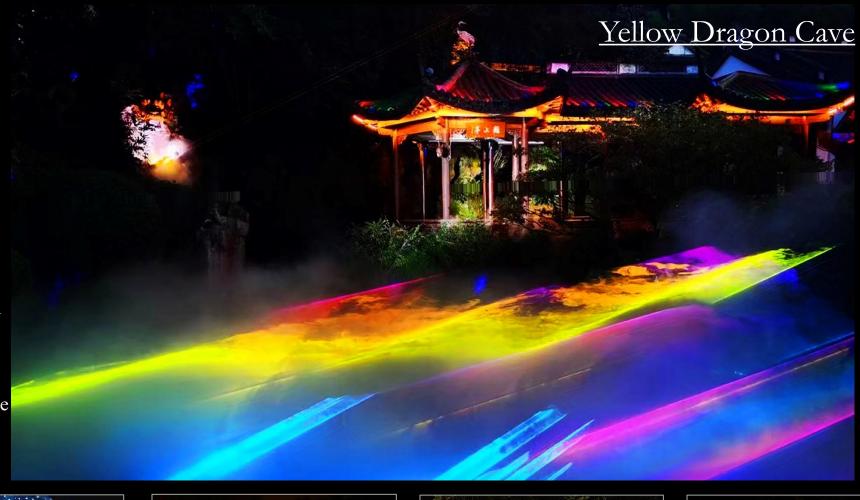

# 3.CULTURAL TOURISM NIGHT TOUR LIVE PERFORMANCE

Focusing on the cultural theme of "Yuan", it uses fountain water show, light show, 3D interactive light sculpture, laser fog rendering, fog forest, holographic projection, etc. The entire scenic area has been reshaped with light and shadow, designed and installed large-scale art installations such as "Yuan Yuan Butterfly Dream" and "Xu Yuan Shu", arranged an immersive interactive performance "Mountain and Lake Yuan Dream", and introduced independent brand catering, cultural creation, markets, Hanfu travel photography. Apply digital human and XR technology. Comprehensively create a night tour ecology in the Yellow Dragon Cave Scenic Spot and promote the development of the night economy.