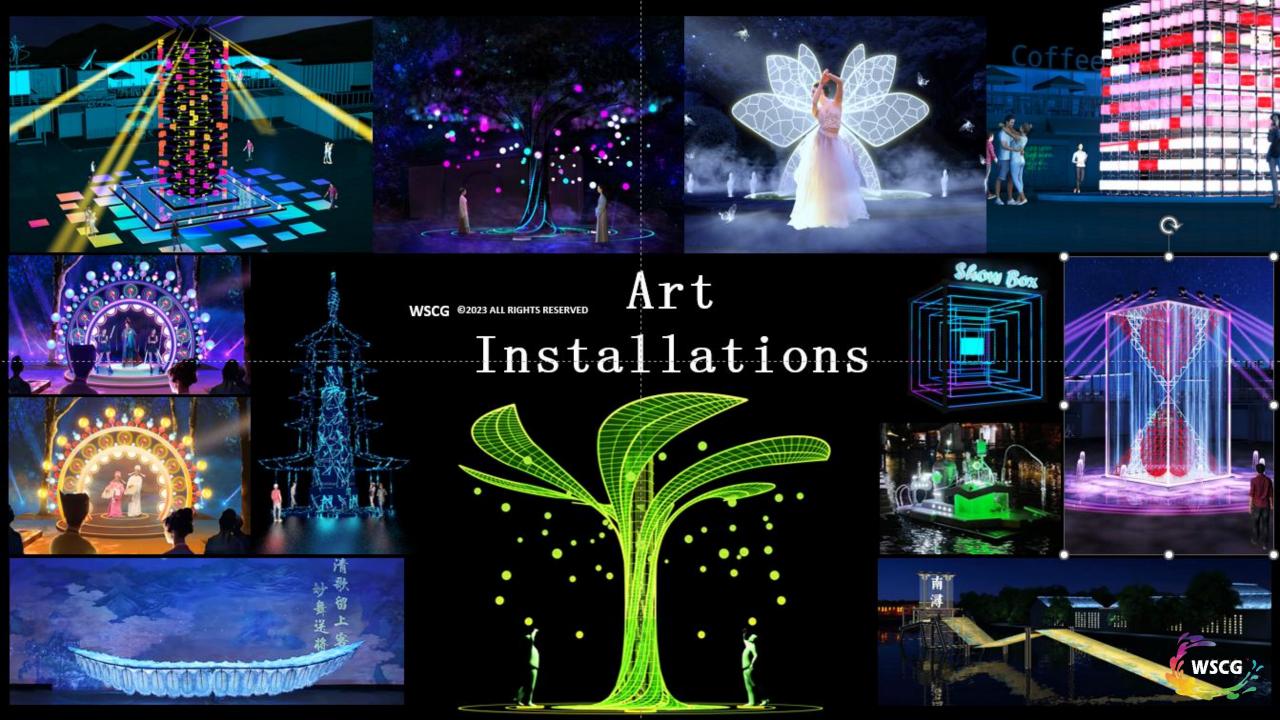

## 4.DANCE ART TECHNOLOGY INSTALLATIONS INTELLIGENT MANUFACTURING

## Multimedia Water Show "The Soul of Great River"

"Stories in thousands of year were hided in the water and city". The large music light and fountain show was located at the center of lake in the first Country Culture Park in Han city. "Two Chinese Dragon Head" water curtain, a large multidimensional elevation type dragon skeleton, was the pioneer in the world. The main projection show area was on three large wall type collapsible projection screen and three large water curtain. It used new effect technology, such as naked eye 3D projection, laser, sound, fire, fog, choreography and many projection mediums. All of those were combined with colorful fountain show and it took you join the journey of time and space.