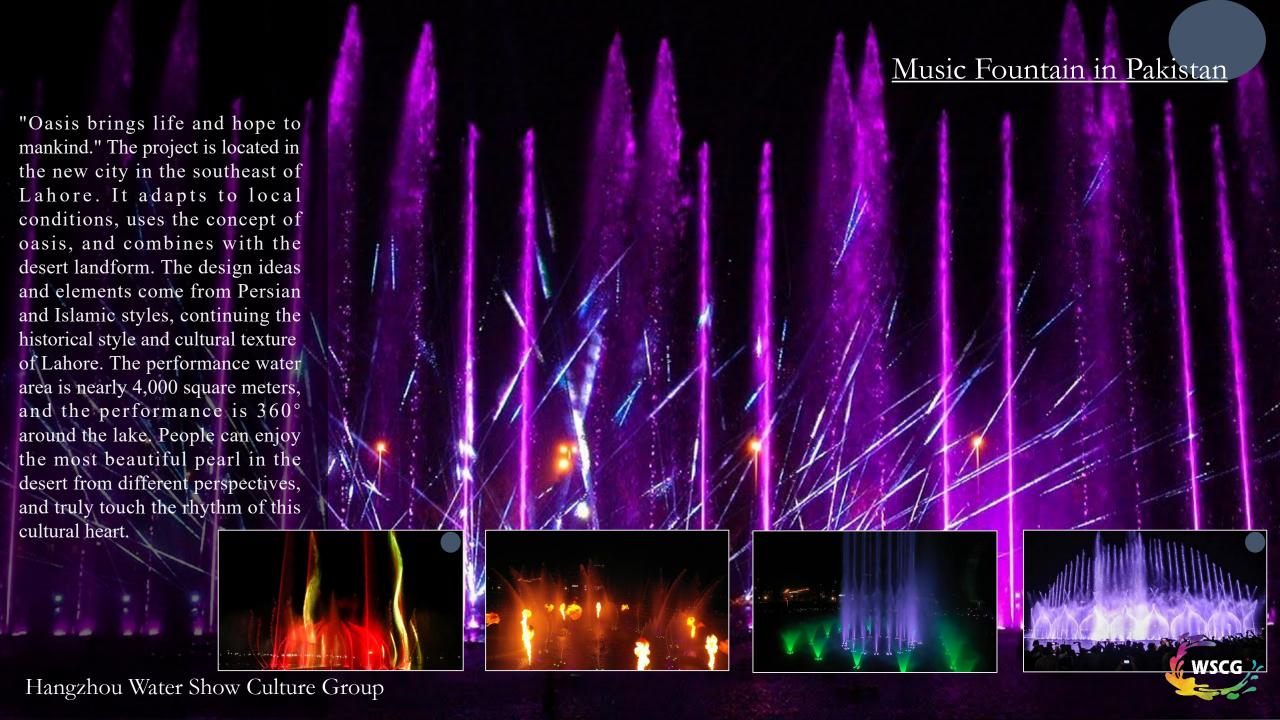

belt and road" countries, we believe that will be more and more projects in the future.









Nanxun, a water town with a longstanding culture and high economic vitality, is located in the large-scale music laser water dance show in Jingjing Park, intertwined with the elegant Jiangnan culture and the charm of technology and fashion, creating a wonderful urban art boutique. The fountain span of nearly 200 meters, the characteristic 100meter high spray, the changeable water dance shape, the immersive light and shadow space, etc., fully interpret the cultural characteristics of Nanxun, presenting an audio-visual feast to the audience; three depths of field, front, middle and rear, enrich the water The layered sense of dance space brings an excellent viewing effect to the whole field.









## CIXI Music Fountain & Laser Show This project is located in Cixi city, China. The location of the fountain is in the Lake near the People's square with night market street. There is characteristic 100meter high spray, the changeable water dance shape, the immersive light and shadow space, etc., Everyday in the evening 100s of people come to see amazing Music Fountain & Laser Show

Hangzhou Water Show Culture Group



# 2.WISDOM LIGHT SHADOW METAVERSE

Based on reality and adding imagination, On the basis of virtuality, real scenes are added, and the combination of virtual and real brings a feeling of seeming reality and illusion, making the experience more profound. The space adopts a soft, fashionable and luxurious style, presenting a majestic visual experience. Simply remove the t