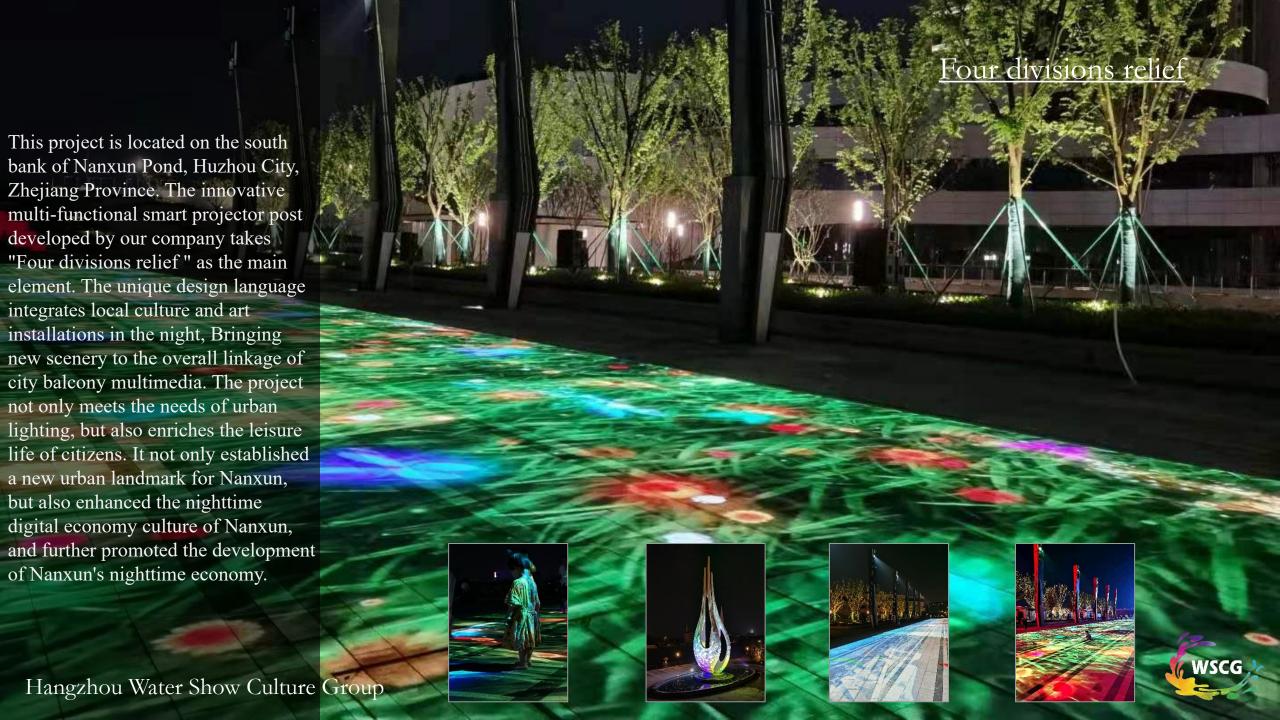

Group



# 3.CULTURAL TOURISM NIGHT TOUR LIVE PERFORMANCE

Focusing on the cultural theme of "Yuan", it uses fountain water show, light show, 3D interactive light sculpture, laser fog rendering, fog forest, holographic projection, etc. The entire scenic area has been reshaped with light and shadow, designed and installed large-scale art installations such as "Yuan Yuan Butterfly Dream" and "Xu Yuan Shu", arranged an immersive interactive performance "Mountain and Lake Yuan Dream", and introduced independent brand catering, cultural creation, markets, Hanfu travel photography. Apply digital human and XR technology. Comprehensively create a night tour ecology in the Yellow Dragon Cave Scenic Spot and promote the development of the night economy.











Hangzhou Water Show Culture Group





Chinese first Zen Culture and Sound Painting Ceremony In order to reproduce the life of the Liu Zhu Huineng Masters get enlightenment and promote Dharma, from the beginning of the project, the WSCG's team adhered to the concept of blending with Zen mood, aiming to create a Zen field by virtue of the waters. Zen is dedicated to meditation and concentration. The dynamic and static changes of water are in direct communication with the ups and downs of the heart, and have the same effect as Zen. From the secluded water curtain to the magnificent wave, the water as landscaping is ever-changing, the static and floating beauty are complemented, the water and the scenery are all sincerity; especially the water lotus theater, as the main show of the whole performance.







## 4.DANCE ART TECH