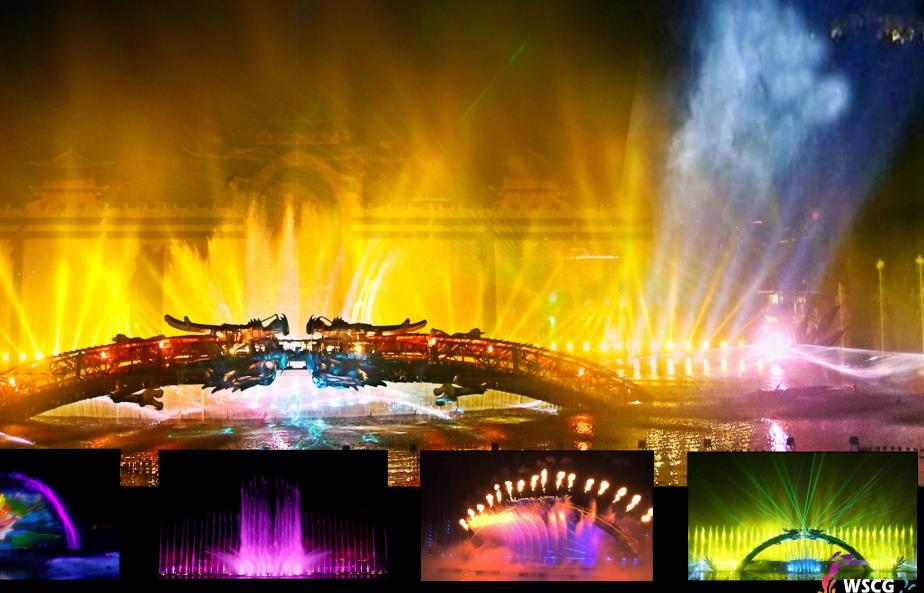

# 1.WATER SHOW AND MUSIC FOUNTAIN

### Aegean Sea Shopping Mall Music Fountain in Shanghai

In the "Aegean Sea", order a cup of coffee, look outside the window, a blossoming pure white water Splashing in the pool, this is called the "Dot matrix changeable" fountain. Waves, like elf, are beating and changing. Some quiet and gentle music intermittent come by... It seems that there is a petty bourgeois sentiment flowing in the air, and the "two-axle phoenix tail" intersperse into the various changeable nozzles as the gorgeous wings spreading in sequence. The variable frequency fountains are running like the dragon flying in the sky.

The fountain is 60 meters long and 23 meters wide, total 828 pcs nozzles and lights, all the nozze and light arrange as curve in order to matching the landscape of park. This project was invested by one famous group corporation in Vietnam. it is located in Sunny plaza, Ha long which is a famous tourist city in Vietnam.

The fountain close to the dragon Park and sea side; also there is a commercial street beside the plaza, advantageous geographical location and convenient traffic conditions, the fountain brought lots of business opportunities this area.

After the completion of the project, it become a landmark of this city and make great contribution to promoting tourism economy of Halong city.