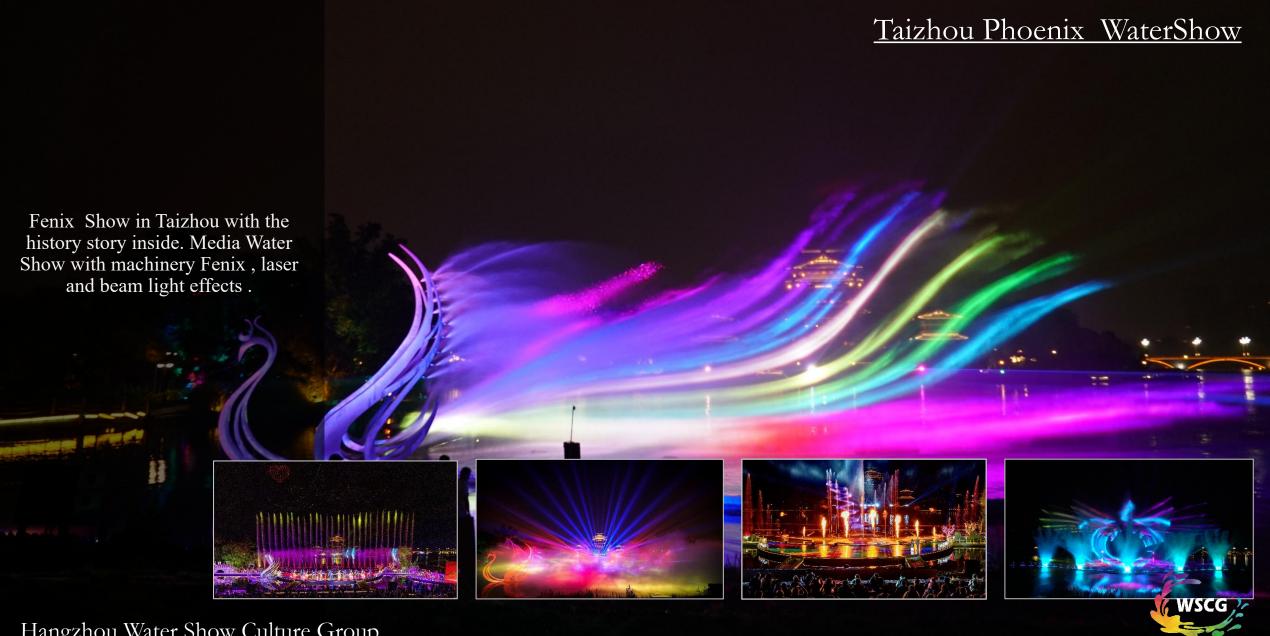

Taihu lake is four hundred kilometers long and surrounded by beautiful mountain. It has a long history and the birth of heroes or great men brings glory to this place. The beautiful views of Taihu not only came from the nature, but also developed and expanded in the inheritance of WU culture which is a kind of five thousand years Chinese culture. The main content we designed was divided into three topics: The Vast Taihu Lake, The beautiful Taihu Lake and The Development of Taihu Lake. With the combination of colorful fountain art and light show, the show told us the history of Taihu Lake. This large fountain art show with high technology is original in China