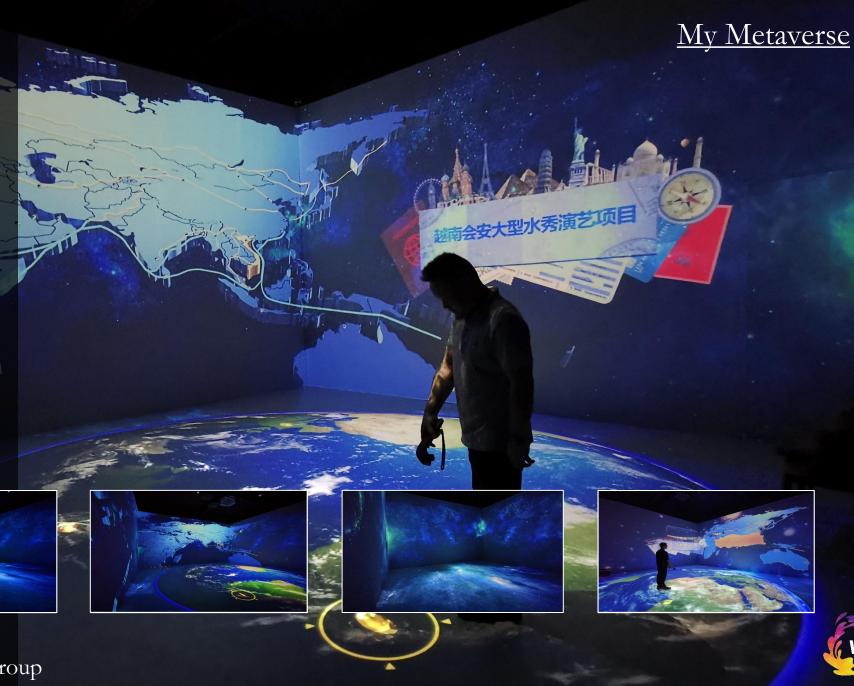

# 2.WISDOM LIGHT SHADOW METAVERSE

Based on reality and adding imagination, On the basis of virtuality, real scenes are added, and the combination of virtual and real brings a feeling of seeming reality and illusion, making the experience more profound. The space adopts a soft, fashionable and luxurious style, presenting a majestic visual experience. Simply remove the top movable decorations and ground scenery to change the on-site atmosphere. It is suitable for various large-scale activities such as celebrations, business conferences, and shows. Metaverse Development: Digital Collection Case Series. AR augmented reality art

Focusing on 3D mapping and light and shadow aesthetics. We create an immersive virtual reality system that organically combines high-resolution stereoscopic projection technology, three-dimensional computer graphics technology, and sound technology to create a fully immersive virtual environment. We carry out pioneering experiments and pioneering explorations in new media digital art, and are committed to providing a multi-dimensional sensory experience that is unmatched by traditional art. We combine culture with stage art, sound, light, electronics, and audio and video to achieve real-time interaction between multiple senses and virtual scenes. Give an unforgettable experience.