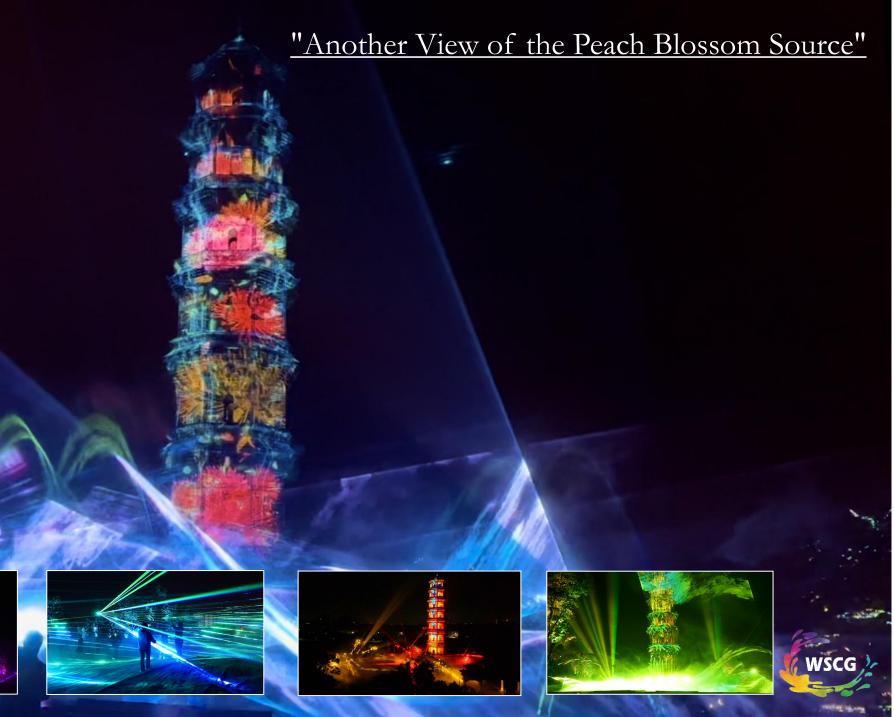

# 3.CULTURAL TOURISM NIGHT TOUR LIVE PERFORMANCE

Focusing on the cultural theme of "Yuan", it uses fountain water show, light show, 3D interactive light sculpture, laser fog rendering, fog forest, holographic projection, etc. The entire scenic area has been reshaped with light and shadow, designed and installed large-scale art installations such as "Yuan Yuan Butterfly Dream" and "Xu Yuan Shu", arranged an immersive interactive performance "Mountain and Lake Yuan Dream", and introduced independent brand catering, cultural creation, markets, Hanfu travel photography. Apply digital human and XR technology. Comprehensively create a night tour ecology in the Yellow Dragon Cave Scenic Spot and promote the development of the night economy.