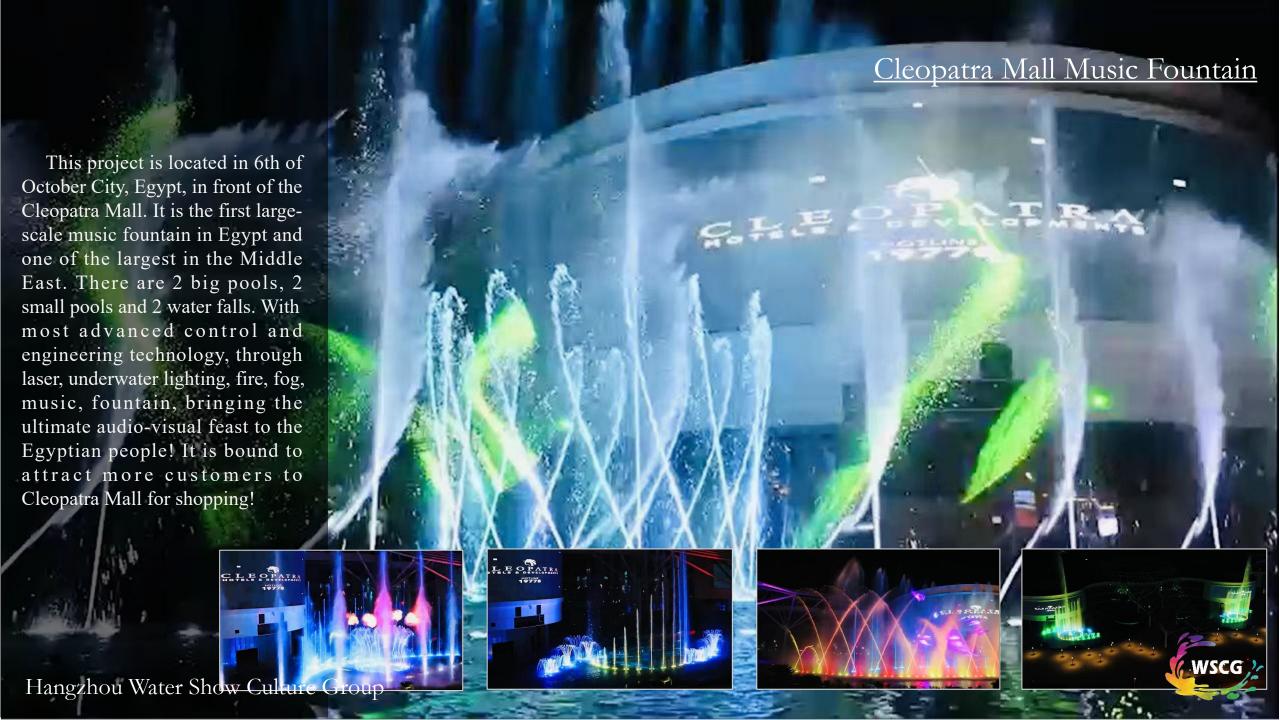

lt and road" countries, we believe that will be more and more projects in the future.









Nanxun, a water town with a longstanding culture and high economic vitality, is located in the large-scale music laser water dance show in Jingjing Park, intertwined with the elegant Jiangnan culture and the charm of technology and fashion, creating a wonderful urban art boutique. The fountain span of nearly 200 meters, the characteristic 100meter high spray, the changeable water dance shape, the immersive light and shadow space, etc., fully interpret the cultural characteristics of Nanxun, presenting an audio-visual feast to the audience; three depths of field, front, middle and rear, enrich the water The layered sense of dance space brings an excellent viewing effect to the whole field.









## CIXI Music Fountain & Laser Show This project is located in Cixi city, China. The location of the fountain is in the Lake near the People's square with night market street. There is characteristic 100meter high spray, the changeable water dance shape, the immersive light and shadow space, etc., Everyday in the evening 100s of people come to see amazing Music Fountain & Laser Show

Hangzhou Water Show Culture Group



# 2.WISDOM LIGHT SHADOW METAVERSE

Based on reality and adding imagination, On the basis of virtuality, real scenes are added, and the combination of virtual and real brings a feeling of seeming reality and illusion, making the experience more profound. The space adopts a soft, fashionable and luxurious style, presenting a majestic visual experience. Simply remove the top