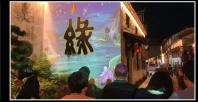

# 3.CULTURAL TOURISM NIGHT TOUR LIVE PERFORMANCE

Focusing on the cultural theme of "Yuan", it uses fountain water show, light show, 3D interactive light sculpture, laser fog rendering, fog forest, holographic projection, etc. The entire scenic area has been reshaped with light and shadow, designed and installed large-scale art installations such as "Yuan Yuan Butterfly Dream" and "Xu Yuan Shu", arranged an immersive interactive performance "Mountain and Lake Yuan Dream", and introduced independent brand catering, cultural creation, markets, Hanfu travel photography. Apply digital human and XR technology. Comprehensively create a night tour ecology in the Yellow Dragon Cave Scenic Spot and promote the development of the night economy.