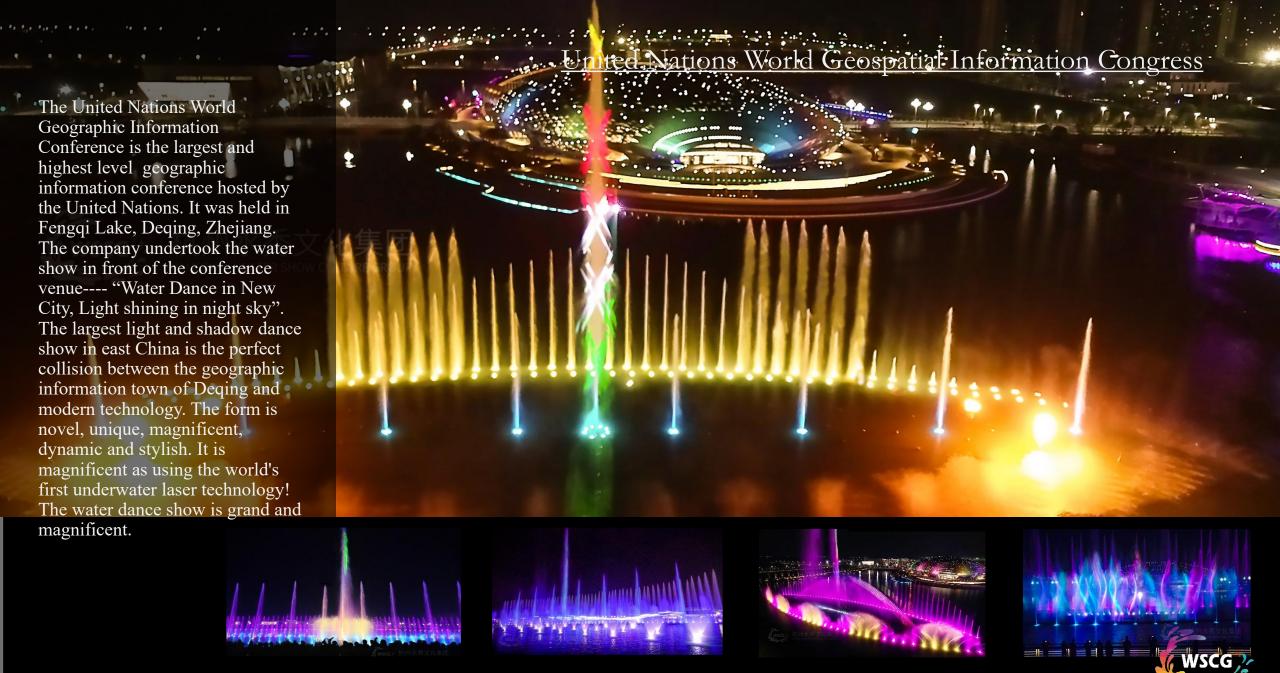

• 3 Cultural Tourism Night Tour and Live Performance













• 4 Dance Art Technology Installations and Intelligent Manufacturing















# 1.WATER SHOW AND MUSIC FOUNTAIN

### Aegean Sea Shopping Mall Music Fountain in Shanghai

In the "Aegean Sea", order a cup of coffee, look outside the window, a blossoming pure white water Splashing in the pool, this is called the "Dot matrix changeable" fountain. Waves, like elf, are beating and changing. Some quiet and gentle music intermittent come by... It seems that there is a petty bourgeois sentiment flowing in the air, and the "two-axle phoenix tail" intersperse into the various changeable nozzles as the gorgeous wings spreading in sequence. The variable frequency fountains are running like the dragon flying in the sky.













The fountain is 60 meters long and 23 meters wide, total 828 pcs nozzles and lights, all the nozze and light arrange as curve in order to matching the landscape of park. This project was invested by one famous group corporation in Vietnam. it is located in Sunny plaza, Ha long which is a famous tourist city in Vietnam.

The fountain close to the dragon Park and sea side; also there is a commercial street beside the plaza, advantageous geographical location and convenient traffic conditions, the fountain brought lots of business opportunities this area.

After the completion of the project, it become a landmark of this city and make great contribution to promoting tourism economy of Halong city.









### Water Show in Ankara, Turkey

The design of our project is modular design, which