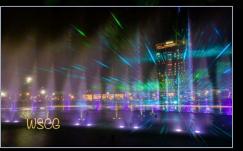

Nanxun, a water town with a longstanding culture and high economic vitality, is located in the large-scale music laser water dance show in Jingjing Park, intertwined with the elegant Jiangnan culture and the charm of technology and fashion, creating a wonderful urban art boutique. The fountain span of nearly 200 meters, the characteristic 100meter high spray, the changeable water dance shape, the immersive light and shadow space, etc., fully interpret the cultural characteristics of Nanxun, presenting an audio-visual feast to the audience; three depths of field, front, middle and rear, enrich the water The layered sense of dance space brings an excellent viewing effect to the whole field.