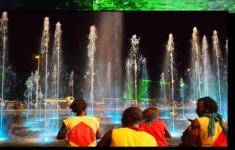

# 1.WATER SHOW AND MUSIC FOUNTAIN

### Aegean Sea Shopping Mall Music Fountain in Shanghai

In the "Aegean Sea", order a cup of coffee, look outside the window, a blossoming pure white water Splashing in the pool, this is called the "Dot matrix changeable" fountain. Waves, like elf, are beating and changing. Some quiet and gentle music intermittent come by... It seems that there is a petty bourgeois sentiment flowing in the air, and the "two-axle phoenix tail" intersperse into the various changeable nozzles as the gorgeous wings spreading in sequence. The variable frequency fountains are running like the dragon flying in the sky.