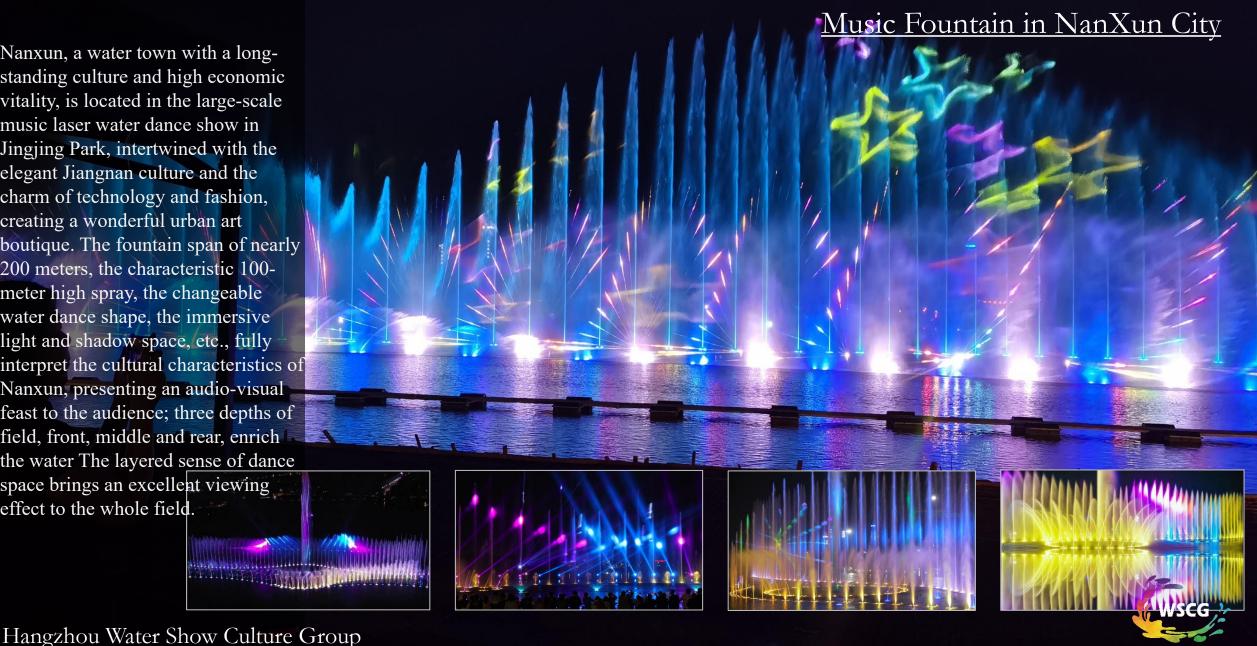

Nanxun, a water town with a longstanding culture and high economic vitality, is located in the large-scale music laser water dance show in Jingjing Park, intertwined with the elegant Jiangnan culture and the charm of technology and fashion, creating a wonderful urban art boutique. The fountain span of nearly 200 meters, the characteristic 100meter high spray, the changeable water dance shape, the immersive light and shadow space, etc., fully interpret the cultural characteristics of Nanxun, presenting an audio-visual feast to the audience; three depths of field, front, middle and rear, enrich the water The layered sense of dance space brings an excellent viewing effect to the whole field.