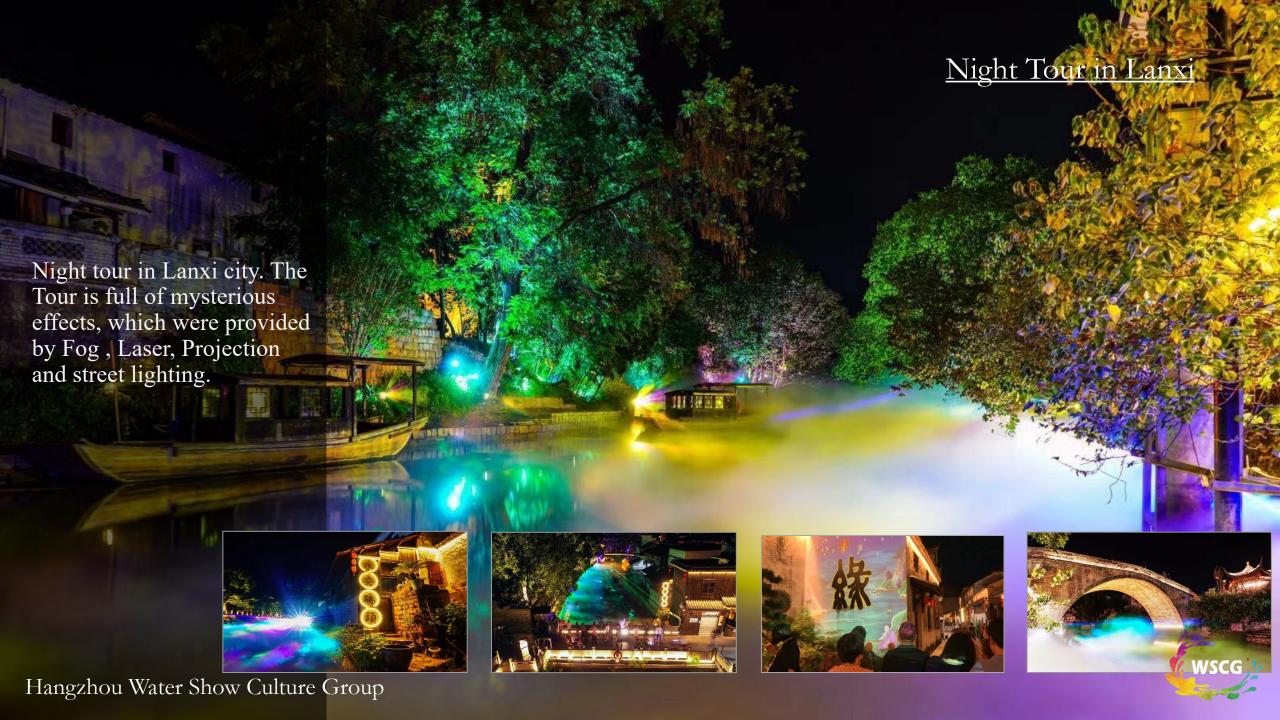

# 3.CULTURAL TOURISM NIGHT TOUR LIVE PERFORMANCE

Focusing on the cultural theme of "Yuan", it uses fountain water show, light show, 3D interactive light sculpture, laser fog rendering, fog forest, holographic projection, etc. The entire scenic area has been reshaped with light and shadow, designed and installed large-scale art installations such as "Yuan Yuan Butterfly Dream" and "Xu Yuan Shu", arranged an immersive interactive performance "Mountain and Lake Yuan Dream", and introduced independent brand catering, cultural creation, markets, Hanfu travel photography. Apply digital human and XR technology. Comprehensively create a night tour ecology in the Yellow Dragon Cave Scenic Spot and promote the development of the night economy.