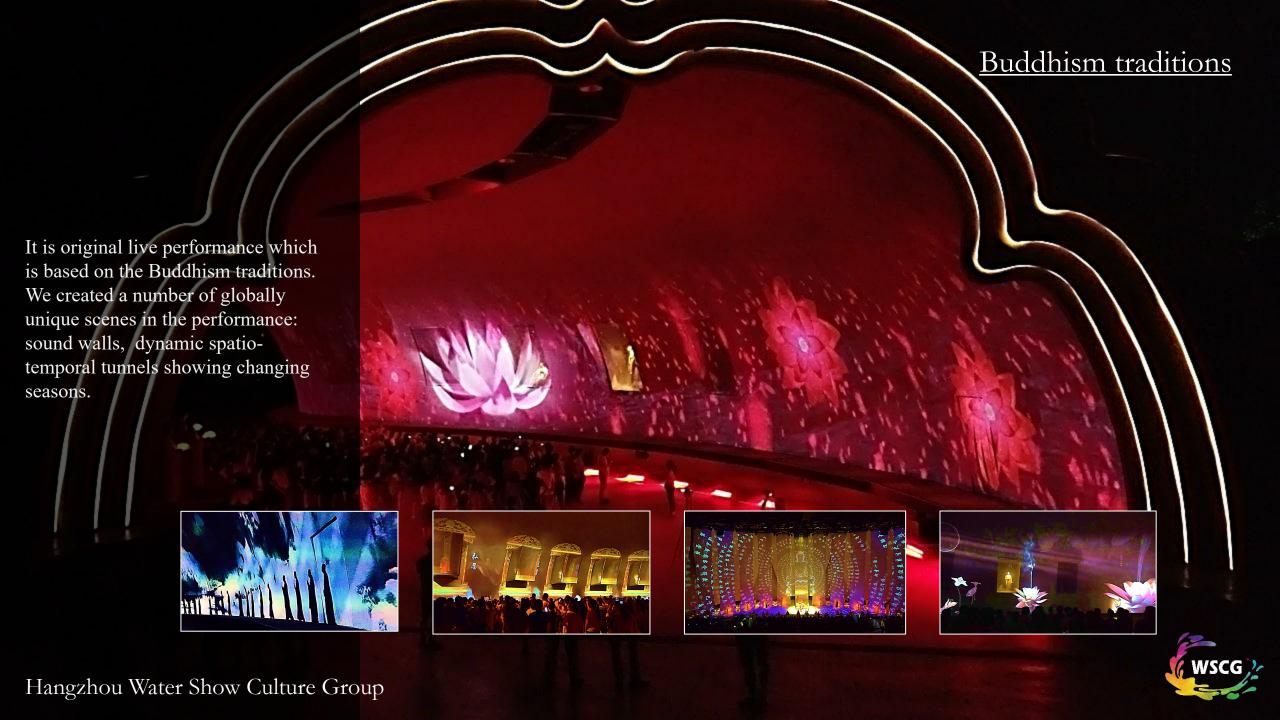

Hangzhou Water Show Culture Group

Chinese first Zen Culture and Sound Painting Ceremony In order to reproduce the life of the Liu Zhu Huineng Masters get enlightenment and promote Dharma, from the beginning of the project, the WSCG's team adhered to the concept of blending with Zen mood, aiming to create a Zen field by virtue of the waters. Zen is dedicated to meditation and concentration. The dynamic and static changes of water are in direct communication with the ups and downs of the heart, and have the same effect as Zen. From the secluded water curtain to the magnificent wave, the water as landscaping is ever-changing, the static and floating beauty are complemented, the water and the scenery are all sincerity; especially the water lotus theater, as the main show of the whole performance.