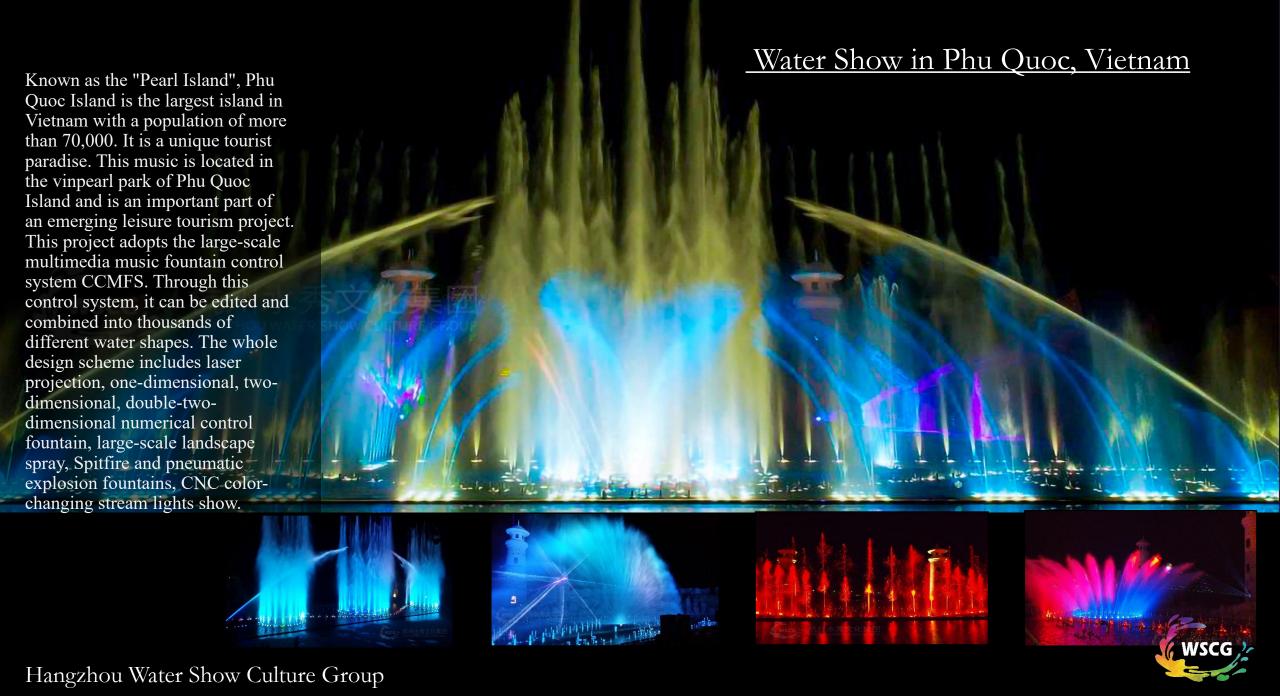

s of thousands of horses running on the water surface, sometimes the time running staggered and sometimes moving like the mountains fluctuate ups and downs as the torrent roll over and over.









Hoi An, is a city with an ancient cultural tradition and a strong regional features. Vietnam's Hoi An live performance water dance light show, not only to add a unique scenery to the local, but also the result of deep cooperation between the two sides. The onestop service has won a high reputation for the company base on planning, production, construction and installation, and post -maintenance. This live performance water dance light show is a high-tech performance that combines cross-border elements such as laser and water curtain, symbolizing the vitality and energy of Hoi An, Vietnam













### The 50th Anniversary Celebration Water Show in Congo

Republic of Congo located in middle Africa. With its land area is 234.5 kilo square, it is the second large country in Africa and the eleventh country in world. Our company was honored to accepted the project of country celebration fountain. Our fountain was praised by local government and people for its fantastic shape and color and it became a new view in local place.











Taihu lake is four hundred kilometers long and surrounded by beautiful mountain. It has a long history and the birth of heroes or great men brings glory to this place. The beautiful views of Taihu not only came from the nature, but also developed and expanded in the inheritance of WU culture which is a kind of five thousand years Chinese culture. T