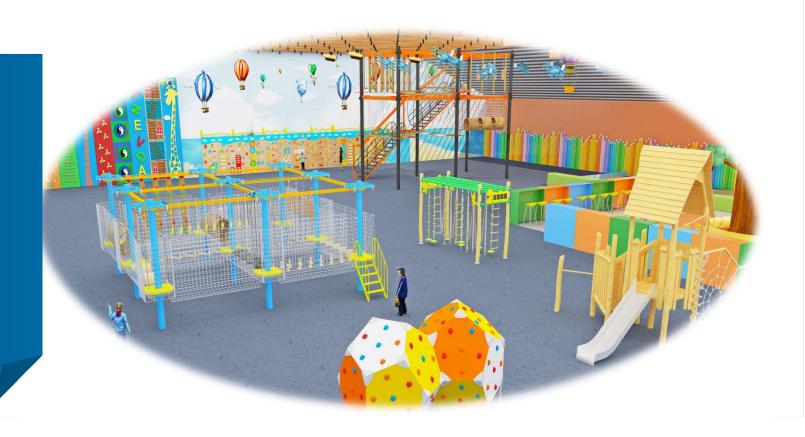

## **Project Cases – Family Entertainment Center**

- ☑ Family Fun
- ☑ Rich Recreation Zones
- ☑ Multi Functional
- 1.Ropes Course
- 2.Spiral Climb
- 3.Kids Climbing Tower
- 4.JP Climb
- 5.Bouldering Wall
- 6.Tree Climb
- 7.Leap of Faith
- 8. Transparent Climb