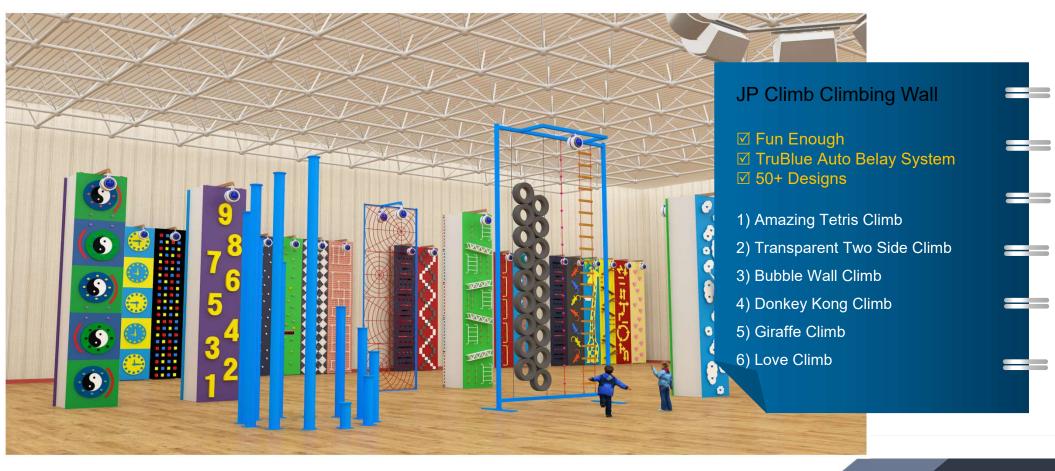

JP Fun Climb

Playground Climbing Wall Crude Wood Playground Equipment

Playhouse

JIJI Jungle Gym

**Log Piles** 

Wood Obstacle Course

Wood Playground Swing Challenge Tower

Hourglass Challenge Tower