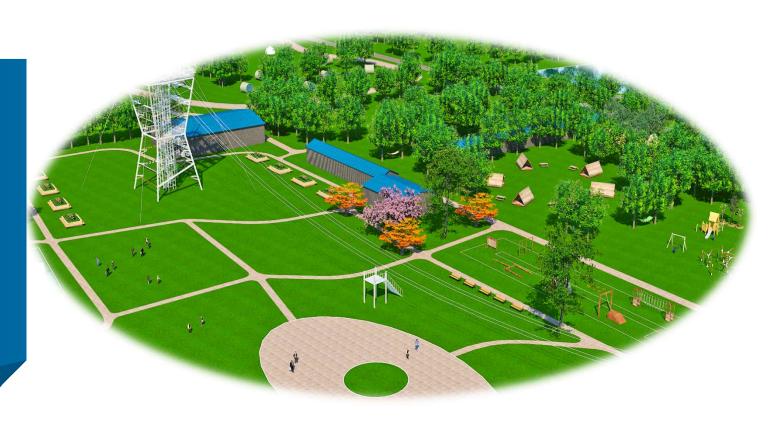

## **Project Cases – Camp**

- ☑ Wood-steel Structure
- ☑ Multi Functional
- ☑ Max Space Utilization
- 1.Ropes Course
- 2.Challenge Tower
- 3. Obstacle Course
- 4. High Ropes
- 5.Low Ropes
- 6.Artificial Treetop Course
- 7.Polyhedral Climb
- 8. Adventure Tower Climb

## **Project Cases – Resort**

- ✓ Landmark Attractions
- ☑ Multi Functional
- 1.Hourglass Challenge Tower
- 2.Ziplines
- 3. Wood Obstacle Course
- 4.Rock Climbing Wall
- 5.Log Piles
- 6.Treetop Adventure Course
- 7.Polyhedral Climb
- 8.Wood Playhouses