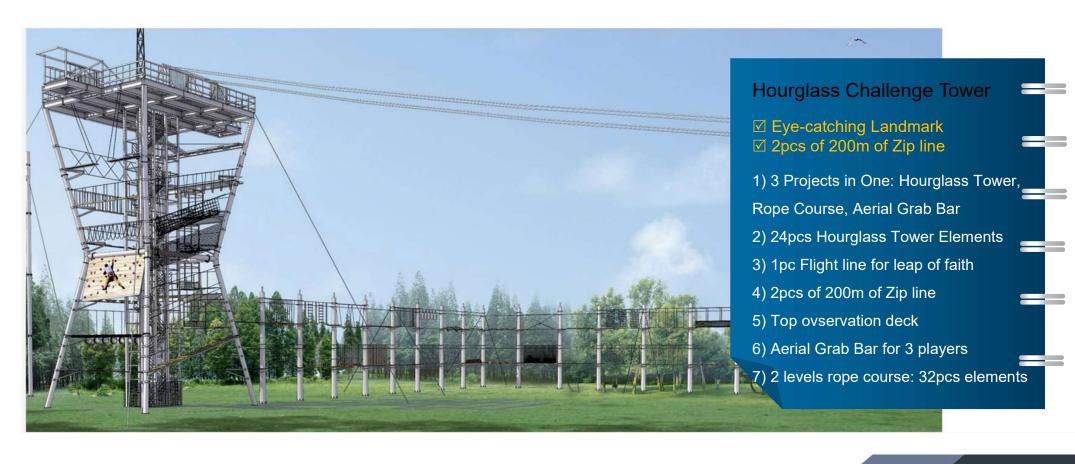

## **Project Cases – Resort**

- ✓ Landmark Attractions
- ☑ Multi Functional
- 1.Hourglass Challenge Tower
- 2.Ziplines
- 3. Wood Obstacle Course
- 4.Rock Climbing Wall
- 5.Log Piles
- 6.Treetop Adventure Course
- 7.Polyhedral Climb
- 8.Wood Playhouses