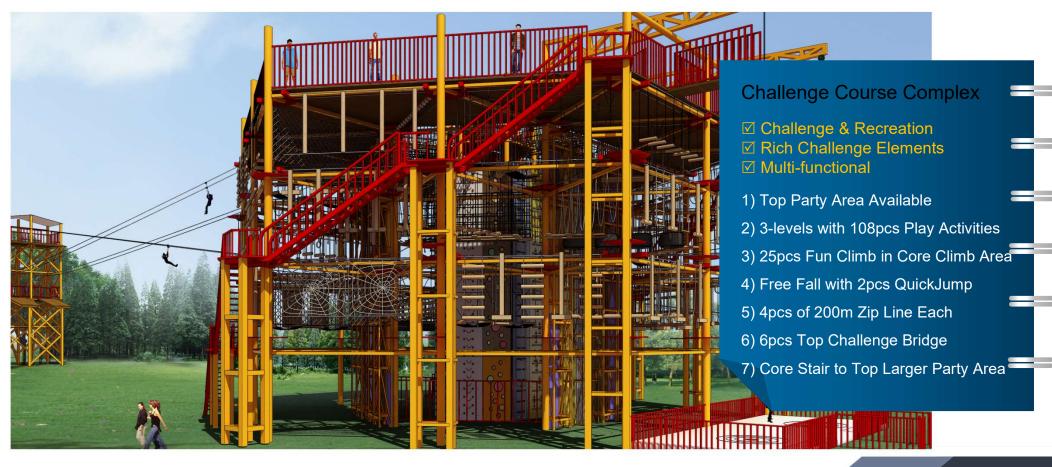

## **Project Cases – Camp**

- ☑ Wood-steel Structure
- ☑ Multi Functional
- ☑ Max Space Utilization
- 1.Ropes Course
- 2.Challenge Tower
- 3. Obstacle Course
- 4. High Ropes
- 5.Low Ropes
- 6.Artificial Treetop Course
- 7.Polyhedral Climb
- 8. Adventure Tower Climb