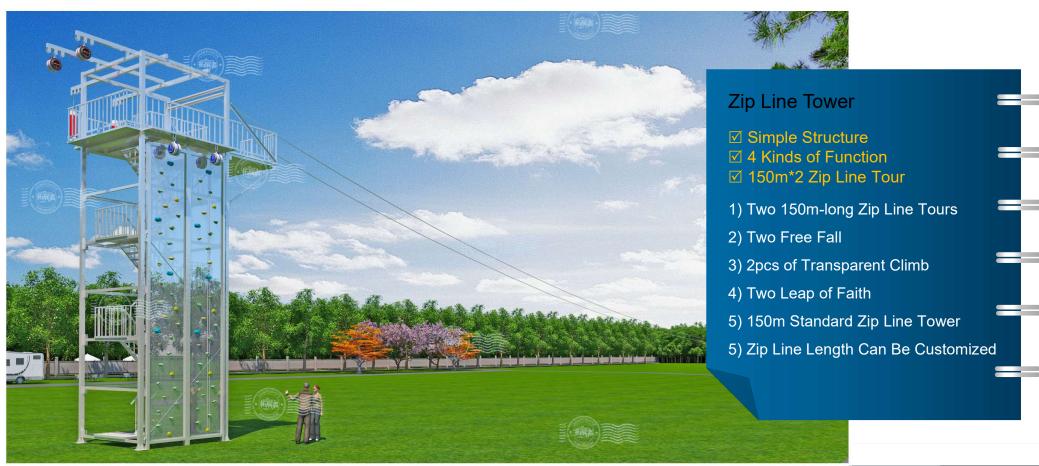

Wall Climbing Adventure Tower

Multifunctional Zip Line Tower

Obstacle Course

Wood Obstacle Course

Steel Structure
Obstacle Course

Treetop Adventure Course

Forest Adventure Coure

Artificial
Treetop
Adventure
Coure