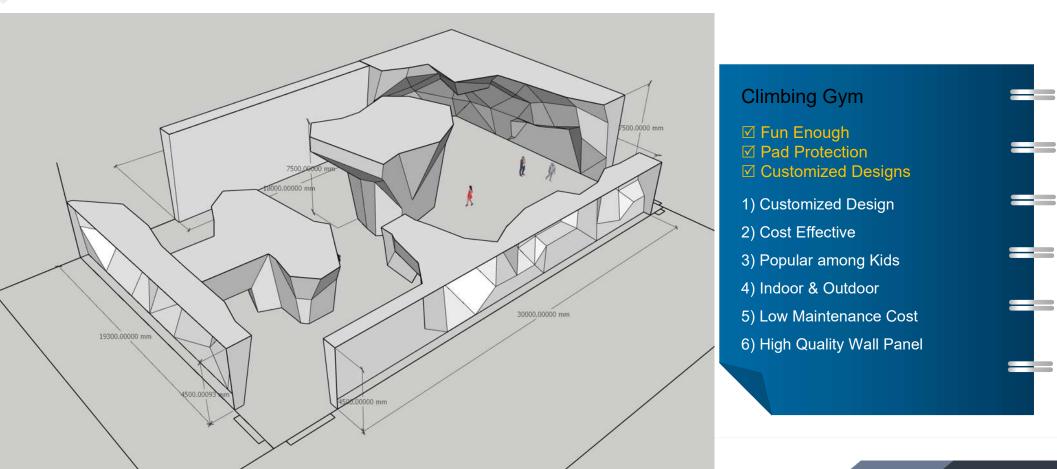

#### **Bouldering Gym**

- ☑ Challenge & Recreation
- ☑ Rich Climbing Levels
- ☑ Customized designs
- 1) Freestanding Bouldering Area
- 2) Top Roped Climbing Wall
- 3) Rich Volumes & Grips
- 4) Various climbing levels
- 5) Full use of space
- 6) Low maintenance cost