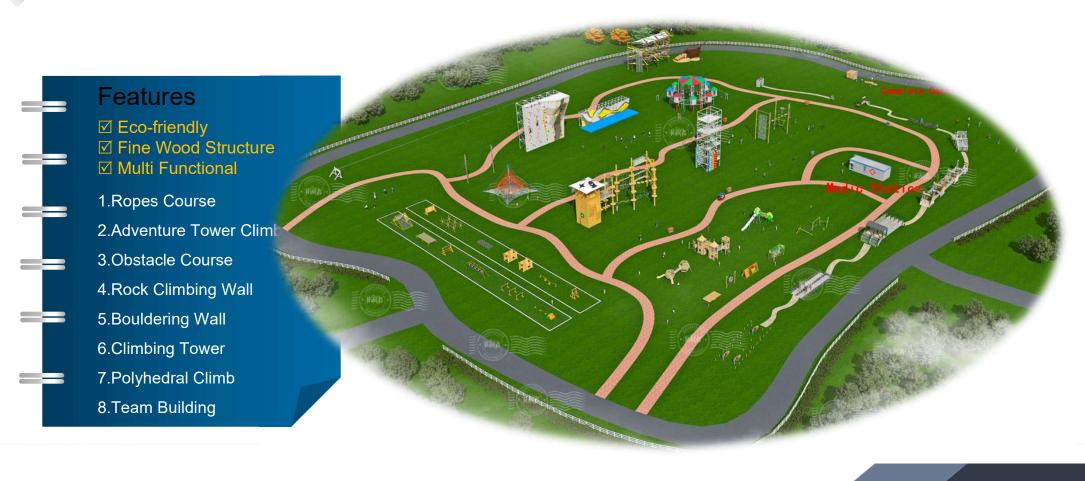

## Project Cases – Adventure Park

- ☑ Fine Wood Structure
- ☑ Multi Functional
- 1.Ropes Course
- 2.Adventure Tower Climb
- 3. Obstacle Course
- 4.Rock Climbing Wall
- 5.Low Ropes
- 6.Treetop Course
- 7.Polyhedral Climb
- 8. Hanging Piles