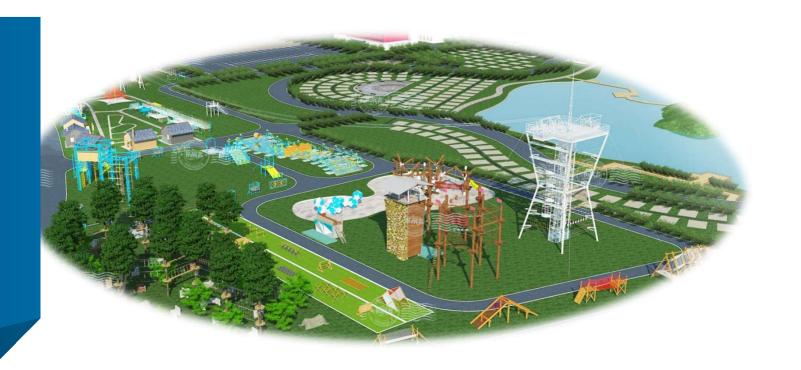

## **Project Cases – Sightseeing spot**

## Project Cases – Adventure Park

- ☑ Fine Wood Structure
- ☑ Multi Functional
- 1.Ropes Course
- 2.Adventure Tower Climb
- 3. Obstacle Course
- 4.Rock Climbing Wall
- 5.Low Ropes
- 6.Treetop Course
- 7.Polyhedral Climb
- 8. Hanging Piles