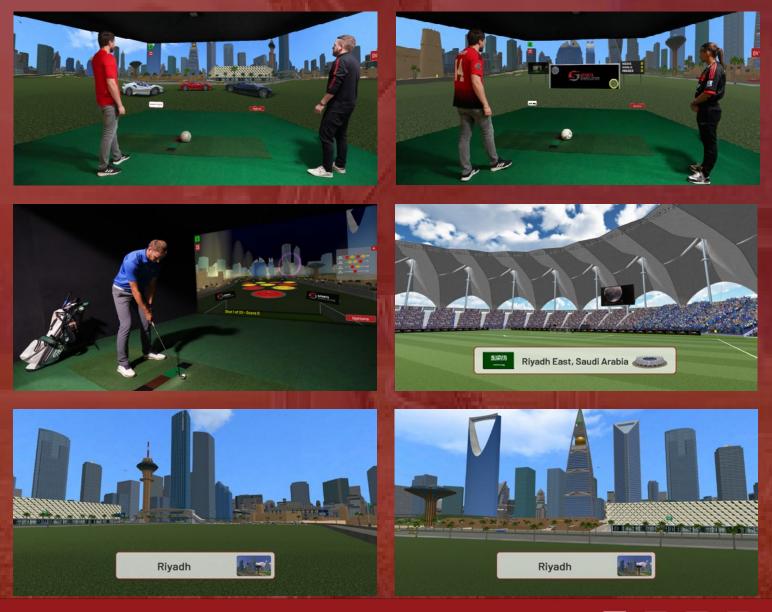

## SAUDI ARABIA'S CAPITAL CITY IS NOW PLAYABLE ON THE WORLD'S MOST REALISTIC & FUN SPORTS SIMULATOR

Riyadh's most well-known buildings appear with incredible realism inside a 3-dimensional playable environment. Created to the same very high standards as London, New York, Paris and Dubai, ensuring that the Middle East leads the future expansion within the entertainment industry and attracts major tournaments. The city's iconic buildings such as Al Athariyyah Castle, Masmak Fortress, Al Faisaliyah Center, Burj Al Anoud, Riyadh Water Tower, Riyadh TV Tower, Kingdom Centre, Al Majdoul Tower, King Fahd National Library and King Fahd National Library pedestrian bridge. The Kingdom's environment has been created around the King Fahd Road and Makkah Al Mukarramah Road intersect; where animated cars are viewed driving. The most popular sports playable on the Ultimate Simulator in the Arabian Region include Soccer, Cricket, Tennis, Motor Racing, Golf, Basketball, Rugby, Archery, Handball, Volleyball and Football. There are 60+ Sports playable on 3,500+ Sporting Venues from around the world, with 1,500+ game challenges, ensuring the simulator is always fresh with exciting experiences. With continual free upgrades, establishments such as family entertainment, hotels, sports stores, restaurants, residential apartments, health clubs, theme parks, cinemas, trampoline parks and shopping malls have exciting reasons why customers wish to regularly return. Any city worldwide is recreated, alongside any game challenge showcasing the sponsor's own branded product or service. Which famous city or game challenge should be created next? Click to review www.sportssimulator.com/post/riyadh-playable