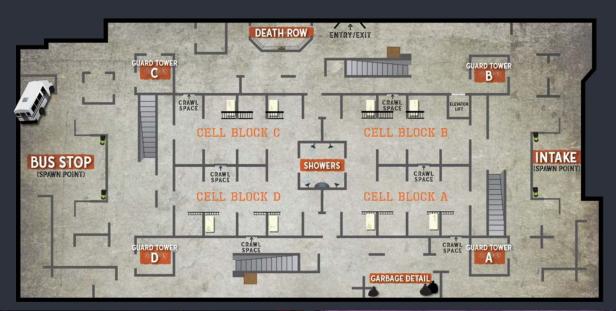

# ALCATRAZ

iCOMBAT Chicago Chicago, IL

The Alcatraz Laser Tag Arena immerses players into the heart of the infamous island prison, blending history with futuristic gaming excitement. As you step inside, you're greeted by towering cell block facades and dimly lit corridors reminiscent of the real Alcatraz.

## **ALCATRAZ**

**ARENA MAPS** 12,124 Sq Ft.