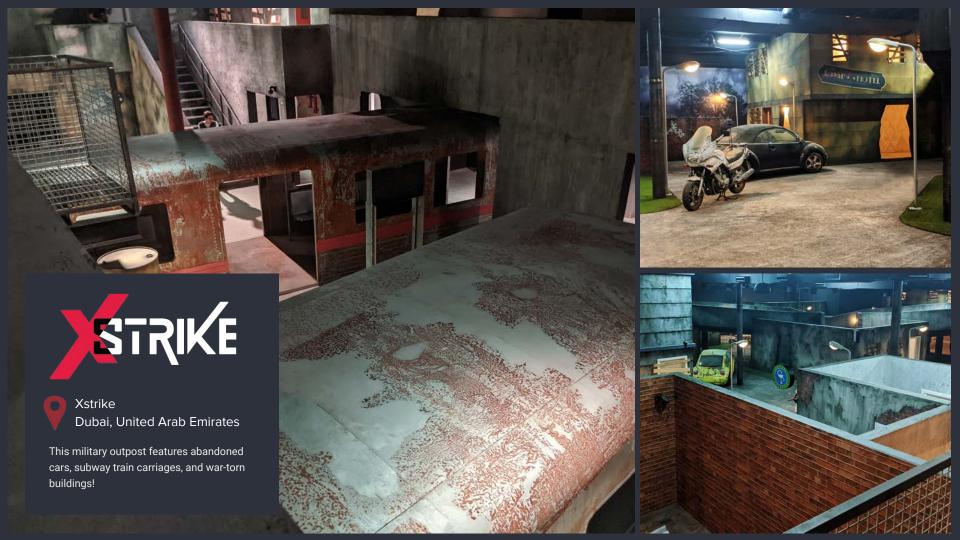

## BATTLEFIELD BAGHDAD

iCOMBAT Waukesha Waukesha, WI

Battlefield Baghdad Laser Tag Arena, where players are put into the heart of urban warfare amidst the rugged streets and war-torn buildings. As you step onto the battlefield, you're immediately immersed in the chaotic ambiance of a conflict zone, with sandbags, barricades, and abandoned vehicles strewn throughout the arena.