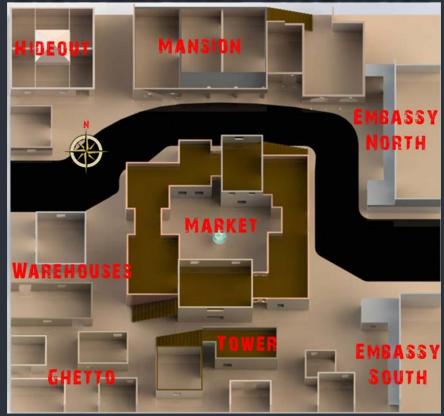

MBAT Chicago Chicago, IL

The Alcatraz Laser Tag Arena immerses players into the heart of the infamous island prison, blending history with futuristic gaming excitement. As you step inside, you're greeted by towering cell block facades and dimly lit corridors reminiscent of the real Alcatraz.



## **ALCATRAZ**

**ARENA MAPS** 12,124 Sq Ft.









## BATTLEFIELD BAGHDAD



iCOMBAT Waukesha Waukesha, WI

Battlefield Baghdad Laser Tag Arena, where players are put into the heart of urban warfare amidst the rugged streets and war-torn buildings. As you step onto the battlefield, you're immediately immersed in the chaotic ambiance of a conflict zone, with sandbags, barricades, and abandoned vehicles strewn throughout the arena.









#### ARENA MAP 10,235 Sq Ft.



## BATTLEFIELD BAGHDAD









#### **OUTDOOR ARENA**

The Bliss and Joy have the same theme on their top decks!















### **OUTDOOR ARENA**

Top Deck













0

iCOMBAT Chicago (2nd Arena) Chicago, IL

The Shanty Town arena is where players are transported into a colorful urban landscape straight out of a dystopian future. As you step into the arena, you're enveloped by the chaotic charm of a makeshift settlement, with ramshackle buildings, corrugated metal, and colorful graffiti everywhere.





## ARENA MAP

8,256 Sq Ft.















## CAMP LEATHERNECK



iCOMBAT Madison Madison, WI

A military base in the heart of a war zone. As you enter the arena, you're enveloped by the sights and sounds of a bustling military installation, with sandbag bunkers, camouflage netting, and military vehicles t