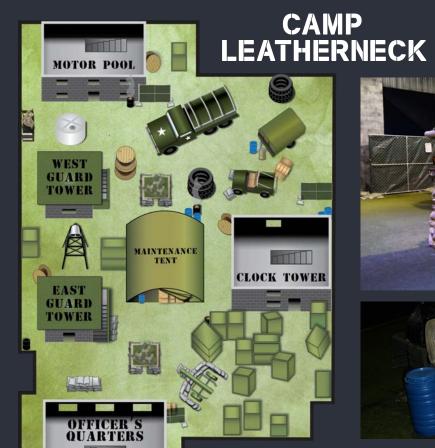

## CAMP LEATHERNECK

iCOMBAT Madison Madison, WI

A military base in the heart of a war zone. As you enter the arena, you're enveloped by the sights and sounds of a bustling military installation, with sandbag bunkers, camouflage netting, and military vehicles throughout the arena!

# **ARENA MAP** 11,387 Sq Ft.