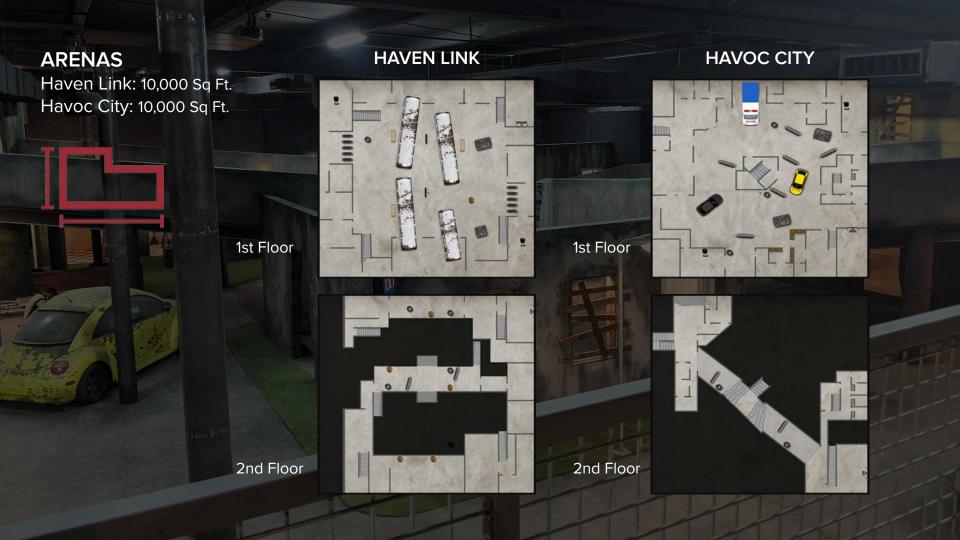

war-torn buildings. As you step onto the battlefield, you're immediately immersed in the chaotic ambiance of a conflict zone, with sandbags, barricades, and abandoned vehicles strewn throughout the arena.









#### ARENA MAP 10,235 Sq Ft.



## BATTLEFIELD BAGHDAD









#### **OUTDOOR ARENA**

The Bliss and Joy have the same theme on their top decks!















### **OUTDOOR ARENA**

Top Deck













0

iCOMBAT Chicago (2nd Arena) Chicago, IL

The Shanty Town arena is where players are transported into a colorful urban landscape straight out of a dystopian future. As you step into the arena, you're enveloped by the chaotic charm of a makeshift settlement, with ramshackle buildings, corrugated metal, and colorful graffiti everywhere.





## ARENA MAP

8,256 Sq Ft.















## CAMP LEATHERNECK



iCOMBAT Madison Madison, WI

A military base in the heart of a war zone. As you enter the arena, you're enveloped by the sights and sounds of a bustling military installation, with sandbag bunkers, camouflage netting, and military vehicles throughout the arena!



# **ARENA MAP** 11,387 Sq Ft.