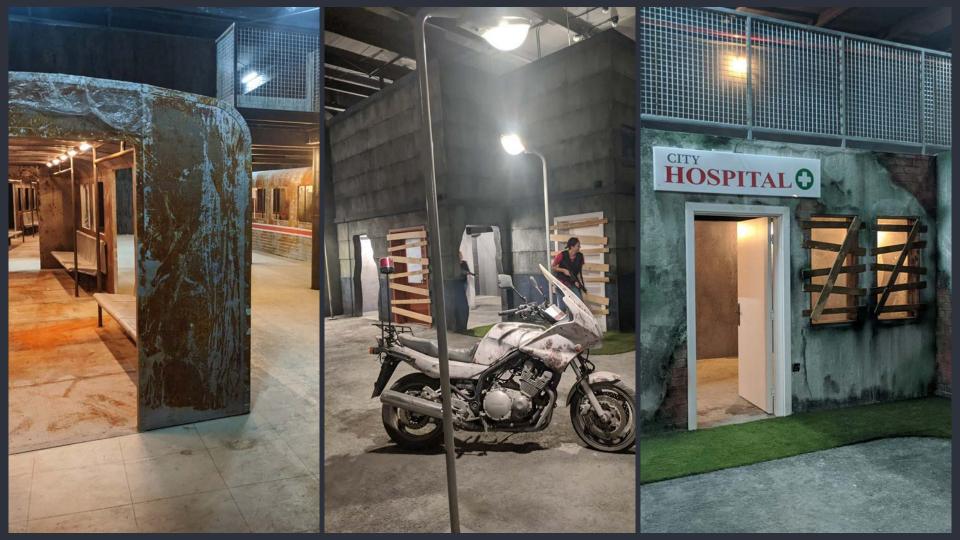

## BATTLEFIELD BAGHDAD

iCOMBAT Waukesha Waukesha, WI

Battlefield Baghdad Laser Tag Arena, where players are put into the heart of urban warfare amidst the rugged streets and war-torn buildings. As you step onto the battlefield, you're immediately immersed in the chaotic ambiance of a conflict zone, with sandbags, barricades, and abandoned vehicles strewn throughout the arena.