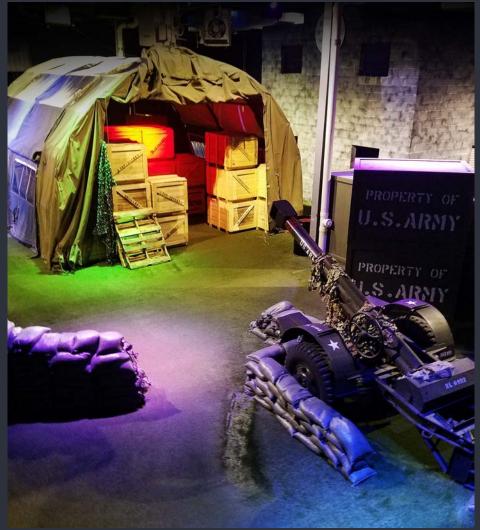

## CAMP LEATHERNECK

iCOMBAT Madison Madison, WI

A military base in the heart of a war zone. As you enter the arena, you're enveloped by the sights and sounds of a bustling military installation, with sandbag bunkers, camouflage netting, and military vehicles throughout the arena!