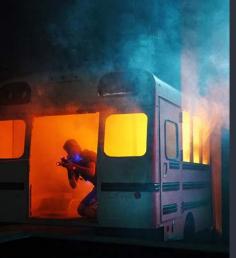

## BATTLEFIELD BAGHDAD

iCOMBAT Waukesha Waukesha, WI

Battlefield Baghdad Laser Tag Arena, where players are put into the heart of urban warfare amidst the rugged streets and war-torn buildings. As you step onto the battlefield, you're immediately immersed in the chaotic ambiance of a conflict zone, with sandbags, barricades, and abandoned vehicles strewn throughout the arena.