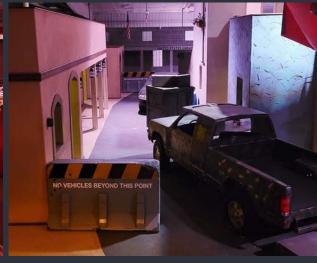

## BATTLEFIELD BAGHDAD

iCOMBAT Waukesha Waukesha, WI

Battlefield Baghdad Laser Tag Arena, where players are put into the heart of urban warfare amidst the rugged streets and war-torn buildings. As you step onto the battlefield, you're immediately immersed in the chaotic ambiance of a conflict zone, with sandbags, barricades, and abandoned vehicles strewn throughout the arena.