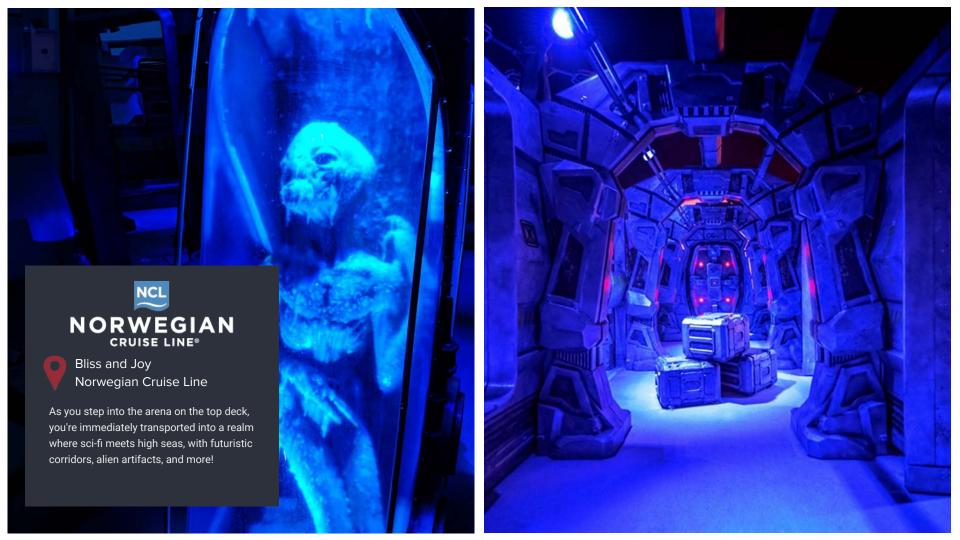

#### **OUTDOOR ARENA**

The Bliss and Joy have the same theme on their top decks!