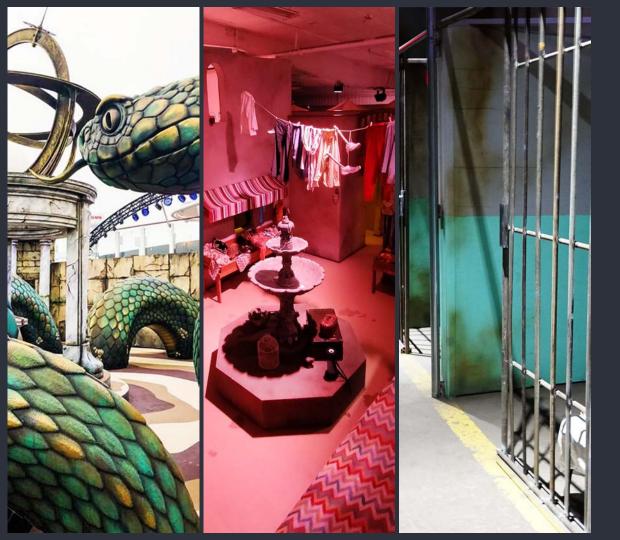

# ALCATRAZ

iCOMBAT Chicago Chicago, IL

The Alcatraz Laser Tag Arena immerses players into the heart of the infamous island prison, blending history with futuristic gaming excitement. As you step inside, you're greeted by towering cell block facades and dimly lit corridors reminiscent of the real Alcatraz.