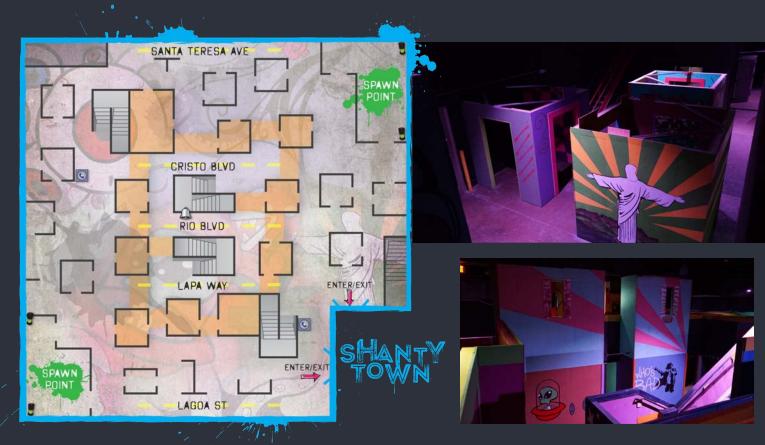

### **OUTDOOR ARENA**

Top Deck

0

iCOMBAT Chicago (2nd Arena) Chicago, IL

The Shanty Town arena is where players are transported into a colorful urban landscape straight out of a dystopian future. As you step into the arena, you're enveloped by the chaotic charm of a makeshift settlement, with ramshackle buildings, corrugated metal, and colorful graffiti everywhere.

## ARENA MAP

8,256 Sq Ft.