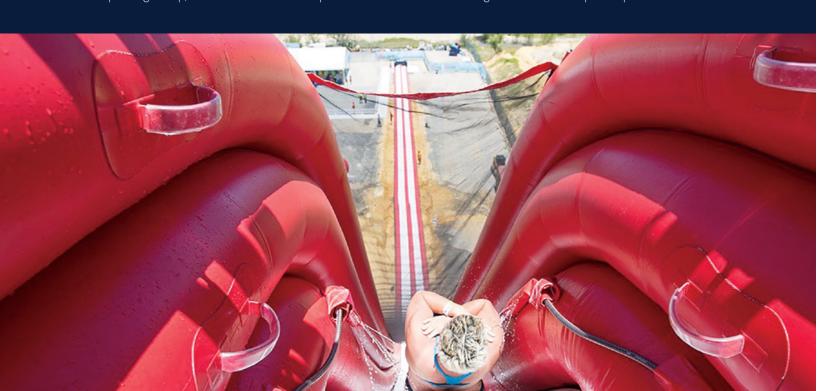

# **DROP**

## GUINNESS WORLD RECORDS TALLEST INFLATABLE SLIDE

At over 73 feet tall our Drop slide is Guinness World Records Tallest Inflatable Slide. The Drop is the ultimate showcase in inflatable slide technology and can be attached to temporary scaffolding systems, buildings and other types of existing structures. The Drop is designed to run into our landing bed or directly into a body of water. Each slide is a custom creation, designed and built to your exact specifications and is available in single and multiple lane versions. Heights range from 20 feet to over 73 feet tall. Your purchase includes a fully comprehensive on – site training service, explaining set-up, maintenance and ride supervision. Custom colors and logos are available upon request.