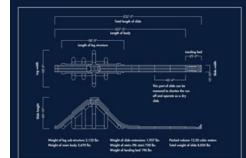

## DROP WEIGHTS AND DIMENSIONS

## WHAT'S INCLUDED

- 15 x 2HP B-Air blowers
- 4 x 15psi Digital Pressure Gauge
- 2 x 25m dacron ropes
- 2 x 22m dacron ropes
- 2 x 18m dacron ropes
- 12 x 15m dacron ropes
- 15 x 1m dacron straps with carabiners
- 80 x Stainless carabiners
- 6 x Bravo pumps with two extra pump fittings
- 10 x Spare Inflation valves
- 5 x inflation Valve Wrench/Spanner
- 5 x Spare PRV
- 5 x PRV Wrench/Spanner
- 1 x Accessory Bag
- 1 x Repair kit bag
- 1 x 4 Strap Lifting Harness with stainless carabiners
- 1 x Owner's manual