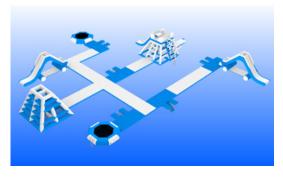

# ISLAND THE FREESTYLE EXPERIENCE.

The unique design of our Island takes floating inflatable technology to a whole new level. We have reimagined the inflatable waterpark with our FreeStyle approach to engineering, giving you a novel and more extreme experience. Your purchase includes a fully comprehensive on – site training service, explaining set-up, maintenance and ride supervision. The Island comes in seven unique configurations. Custom colors and logos are available upon request.

### **ISLAND PRODUCT SPECIFICATIONS**

- Sealed air components constructed out of 29oz firmatex with ultra UV stabilization
- Patented internal design with 4 layer welding
- Docking and walkway units constructed out of Firmatex dropstitch with pressure rating up to 20psi (operational 8 13psi)
- Lifting & attachment anchors rated 1000kg breaking strength
- All D-ring anchors and handles RF welded
- Side arm tubes all welded onto structure
- Walkway areas laminated with 18oz firmatex non-skid material
- Choice of rope ladders or submersible stairs or both which are detachable for easy storage
- Ballast water bags on underside of docks & walkways for stabilization (can be detachable)