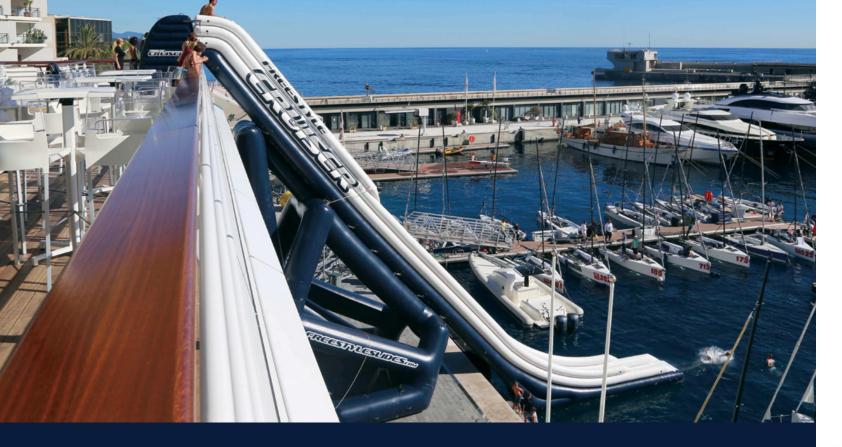

# **HYBRID**

Where land meets sea

The Hybrid is the ultimate showcase in inflatable slide technology and can be attached to temporary scaffolding systems, buildings and other types of existing structures. The Hybrid is designed to run into our landing bed or directly into a body of water. Each slide is a custom creation, designed and built to your exact specifications. Heights range from 20 feet to over 73 feet tall. Your purchase includes a fully comprehensive on – site training service, explaining set-up, maintenance and ride supervision. Custom colors and logos are available upon request.

#### **PRODUCT SPECIFICATIONS**

- Specially designed to secure and deploy off an existing land structure
- Made from 29oz firmatex with ultra UV stabilization
- Multi-chambered leg support structure that assists in lifting up the main slide body when inflated during installation
- Lifting anchors rated 1000kg breaking strength
- All D-ring anchors and handles RF welded
- Side arm tubes all welded onto structure

## **5 YEAR WARRANTY - INDUSTRY FIRST**

With the advancement of our bespoke technology, and nearly two decades of research and development both in house and in the field, we are proud to offer the first five year warranty in the industry for all of our SEA products.