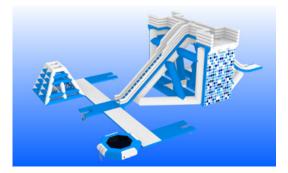

# ISLAND THE FREESTYLE EXPERIENCE.

The unique design of our Island takes floating inflatable technology to a whole new level. We have reimagined the inflatable waterpark with our FreeStyle approach to engineering, giving you a novel and more extreme experience. Your purchase includes a fully comprehensive on – site training service, explaining set-up, maintenance and ride supervision. The Island comes in seven unique configurations. Custom colors and logos are available upon request.

### **ISLAND PRODUCT SPECIFICATIONS**

- Sealed air components constructed out of 29oz firmatex with ultra UV stabilization
- Patented internal design with 4 layer welding
- Docking and walkway units constructed out of Firmatex dropstitch with pressure rating up to 20psi (operational 8 13psi)
- Lifting & attachment anchors rated 1000kg breaking strength
- All D-ring anchors and handles RF welded
- Side arm tubes all welded onto structure
- Walkway areas laminated with 18oz firmatex non-skid material
- Choice of rope ladders or submersible stairs or both which are detachable for easy storage
- Ballast water bags on underside of docks & walkways for stabilization (can be detachable)