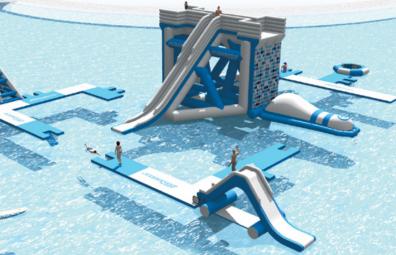

# ISLAND THE FREESTYLE EXPERIENCE.

The unique design of our Island takes floating inflatable technology to a whole new level. We have reimagined the inflatable waterpark with our FreeStyle approach to engineering, giving you a novel and more extreme experience. Your purchase includes a fully comprehensive on – site training service, explaining set-up, maintenance and ride supervision. The Island comes in seven unique configurations. Custom colors and logos are available upon request.

### **ISLAND PRODUCT SPECIFICATIONS**

- Sealed air components constructed out of 29oz firmatex with ultra UV stabilization
- Patented internal design with 4 layer welding
- Docking and walkway units constructed out of Firmatex dropstitch with pressure rating up to 20psi (operational 8 13psi)
- Lifting & attachment anchors rated 1000kg breaking strength
- All D-ring anchors and handles RF welded
- Side arm tubes all welded onto structure
- Walkway areas laminated with 18oz firmatex non-skid material
- Choice of rope ladders or submersible stairs or both which are detachable for easy storage
- Ballast water bags on underside of docks & walkways for stabilization (can be detachable)

## WHAT'S INCLUDED

Please contact us for a comprehensive list of equipment and accessories that are included based on the Island configuration chosen.