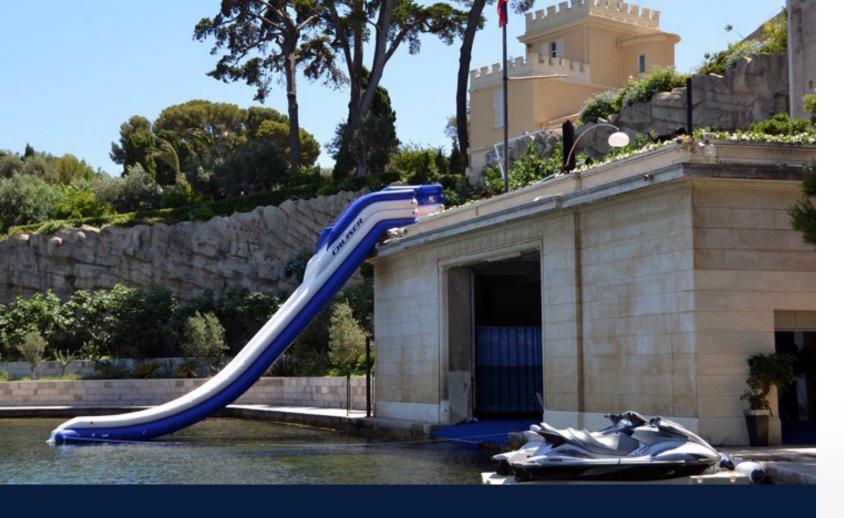

# **DOCK SLIDE**

COMMERCIAL AND RESIDENTIAL

Bring the FreeStyle sliding experience to your home or commercial dock. Our dock slide can be customized to fit almost any type of dock. Custom colors and logos are available upon request.

## **PRODUCT SPECIFICATIONS**

- Specially designed to secure and deploy from your dock or home balcony
- Made from 29oz firmatex with ultra UV stabilization
- Patented internal design with 4 layer welding
- Lifting anchors rated 1000kg breaking strength
- All D-ring anchors and handles RF welded
- Side arm tubes all welded onto structure