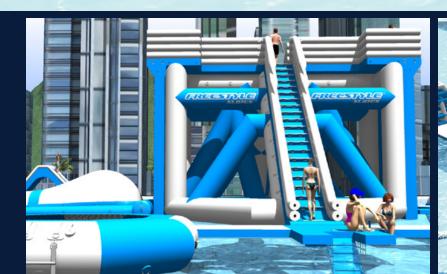

# **HIPSTER**

DUAL GRADIENT. MINIMAL FOOTPRINT.

The Hipster is the world's first dual gradient inflatable slide. The front facing staircase reduces the overall footprint and makes it easy enough for one person to operate and monitor the slide. Your purchase includes a fully comprehensive on – site training service, explaining set-up, maintenance and ride supervision. The Hipster comes in our standard and XL sizes. Custom colors and logos are available upon request.

## **PRODUCT SPECIFICATIONS**

The Hipster is manufactured using the following three processes. This manufacturing combination allows The Hipster to maintain consistent pressure throughout operation as there is minimal air loss: