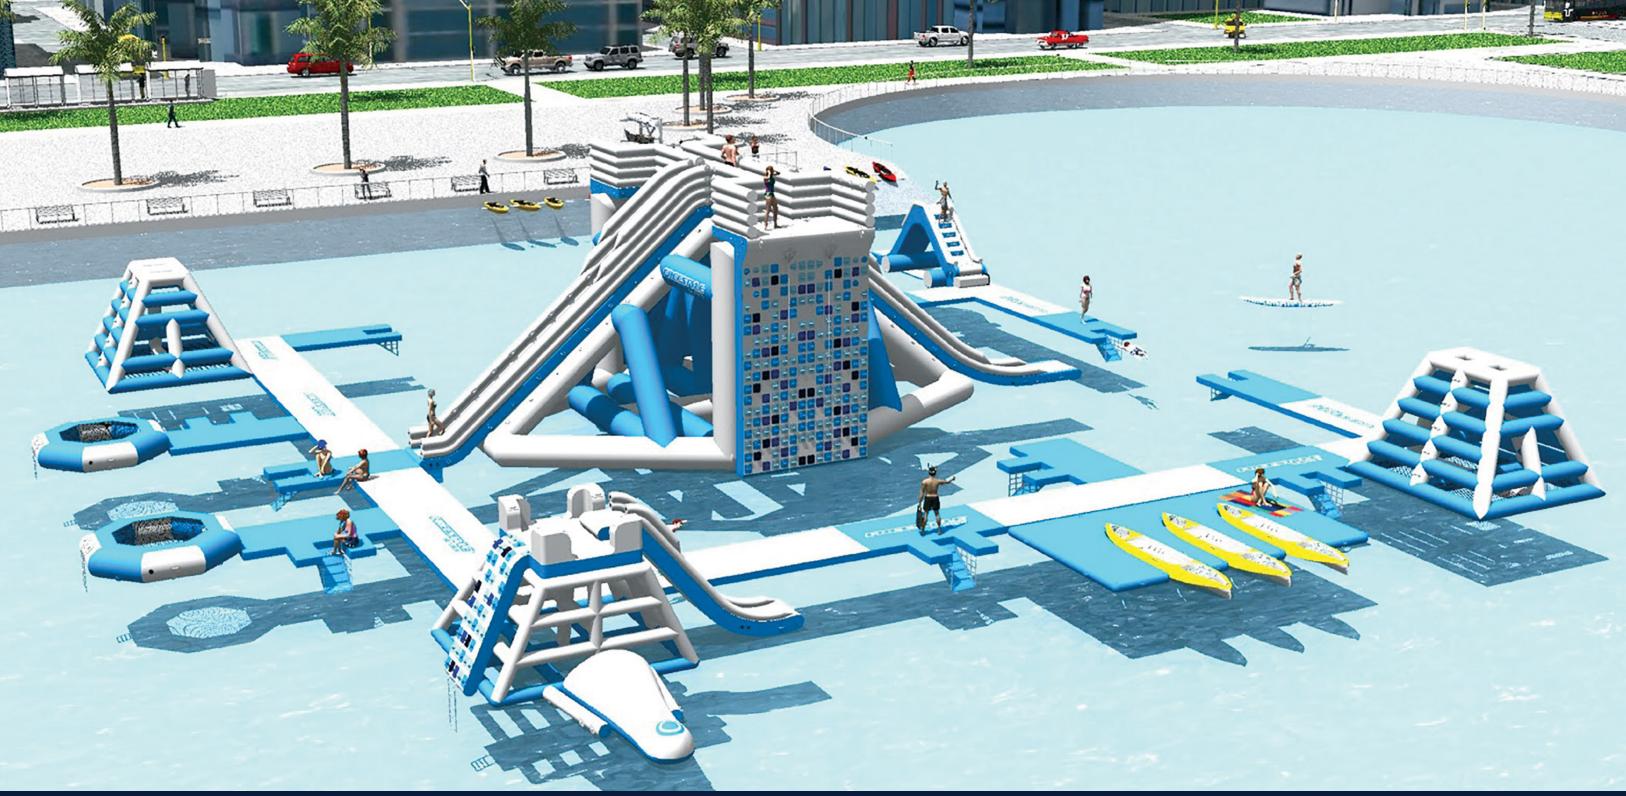

# ISLAND THE FREESTYLE EXPERIENCE.

The unique design of our Island takes floating inflatable technology to a whole new level. We have reimagined the inflatable waterpark with our FreeStyle approach to engineering, giving you a novel and more extreme experience. Your purchase includes a fully comprehensive on – site training service, explaining set-up, maintenance and ride supervision. The Island comes in seven unique configurations. Custom colors and logos are available upon request.

### **ISLAND PRODUCT SPECIFICATIONS**

- Sealed air components constructed out of 29oz firmatex with ultra UV stabilization
- Patented internal design with 4 layer welding
- Docking and walkway units constructed out of Firmatex dropstitch with pressure rating up to 20psi (operational 8 13psi)
- Lifting & attachment anchors rated 1000kg breaking strength
- All D-ring anchors and handles RF welded
- Side arm tubes all welded onto structure
- Walkway areas laminated with 18oz firmatex non-skid material
- Choice of rope ladders or submersible stairs or both which are detachable for easy storage
- Ballast water bags on underside of docks & walkways for stabilization (can be detachable)

## WHAT'S INCLUDED

Please contact us for a comprehensive list of equipment and accessories that are included based on the Island configuration chosen.

## **ISLAND A**

## ISLAND A