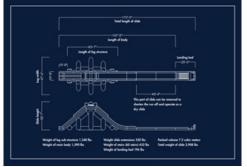

## TRIPPO WEIGHTS AND DIMENSIONS

#### WHAT'S INCLUDED

- 3m x 18oz blue vinyl
- 3m x 18oz white vinyl
- 1m x coversheet vinyl
- 142 x Carabiners
- 200m x Bungee Rope
- 10 x Straight 110mm PVC connector tubes
- 1 x 90 degree bend PVC connector tube
- Safety Banners/signs
- 6 x 15.25m Black Ropes with carabiners
- 6 x 15.25m Blue/White ropes with carabiners
- 1 x 15psi digital pressure gauge
- 1 x spare inflation valve with wrench
- 3 x 2HP B-Air blowers
- 1 x HB199 inflation pump with repair vinyl if ordered with a divider tube
- Owner's Manual