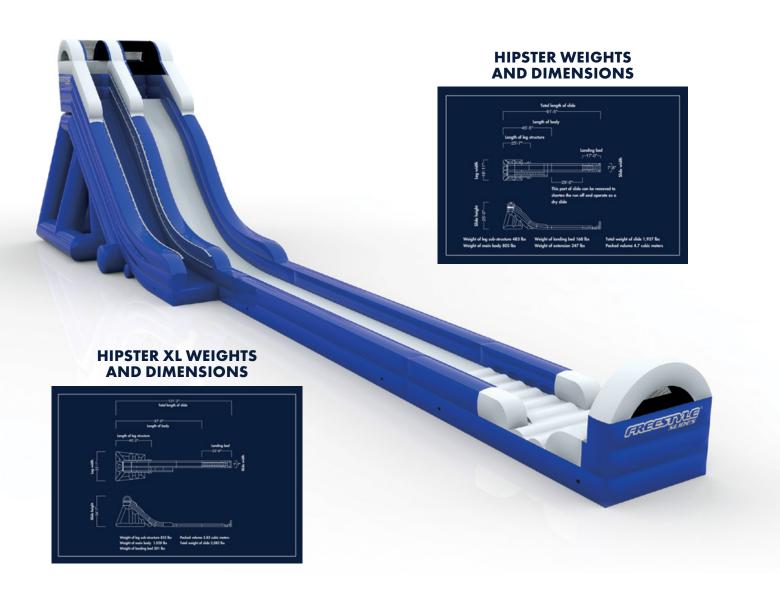

# **HIPSTER**

DUAL GRADIENT. MINIMAL FOOTPRINT.

The Hipster is the world's first dual gradient inflatable slide. The front facing staircase reduces the overall footprint and makes it easy enough for one person to operate and monitor the slide. Your purchase includes a fully comprehensive on – site training service, explaining set-up, maintenance and ride supervision. The Hipster comes in our standard and XL sizes. Custom colors and logos are available upon request.

## **PRODUCT SPECIFICATIONS**

The Hipster is manufactured using the following three processes. This manufacturing combination allows The Hipster to maintain consistent pressure throughout operation as there is minimal air loss:

- (A) 2 inch (50mm) heat welded seams.
- (B) Double sewn seams using 10,000 lb (4,500 kg) FR rated thread.
- (C) 2 inch (50mm) and 4 inch (100mm) heat cured glued joints.

All materials used in the manufacturing of The Hipster are of the highest quality and are FR rated to the highest standards required bylaw. The stairs are manufactured using high density polyethylene and the slide is manufactured using the following materials: