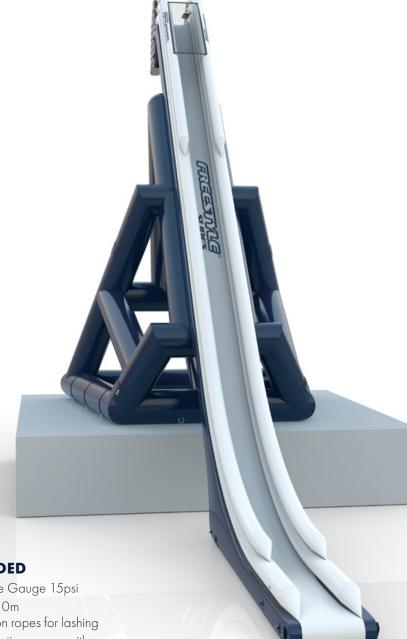

# **DROP**

## GUINNESS WORLD RECORDS TALLEST INFLATABLE SLIDE

At over 73 feet tall our Drop slide is Guinness World Records Tallest Inflatable Slide. The Drop is the ultimate showcase in inflatable slide technology and can be attached to temporary scaffolding systems, buildings and other types of existing structures. The Drop is designed to run into our landing bed or directly into a body of water. Each slide is a custom creation, designed and built to your exact specifications and is available in single and multiple lane versions. Heights range from 20 feet to over 73 feet tall. Your purchase includes a fully comprehensive on – site training service, explaining set-up, maintenance and ride supervision. Custom colors and logos are available upon request.

## DROP WEIGHTS AND DIMENSIONS