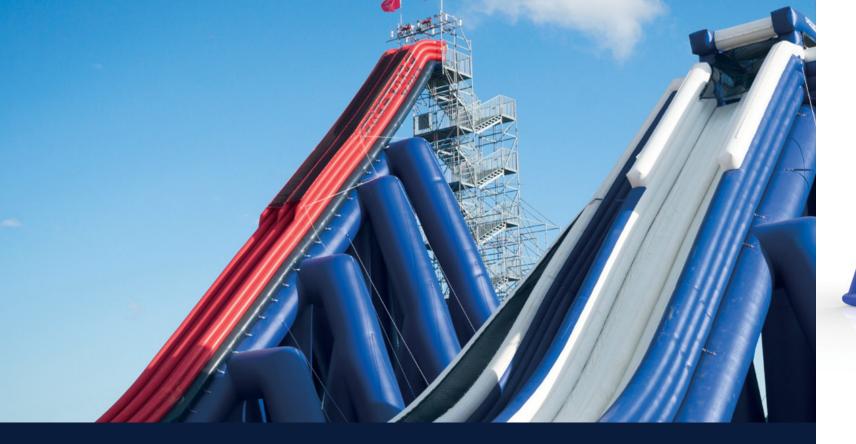

# **DROP**

## GUINNESS WORLD RECORDS TALLEST INFLATABLE SLIDE

At over 73 feet tall our Drop slide is Guinness World Records Tallest Inflatable Slide. The Drop is the ultimate showcase in inflatable slide technology and can be attached to temporary scaffolding systems, buildings and other types of existing structures. The Drop is designed to run into our landing bed or directly into a body of water. Each slide is a custom creation, designed and built to your exact specifications and is available in single and multiple lane versions. Heights range from 20 feet to over 73 feet tall. Your purchase includes a fully comprehensive on – site training service, explaining set-up, maintenance and ride supervision. Custom colors and logos are available upon request.