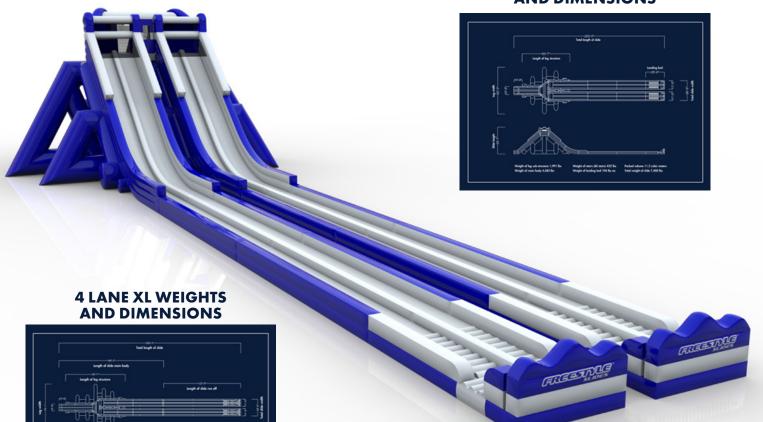

# 4 LANE

## INCREASE THROUGHPUT. INCREASE REVENUE.

If you are looking to increase your throughput, by-pass your competition and attract thousands of families to your location, then the 4 Lane is an airtight investment guaranteeing safety, reliability, and a tremendous opportunity for an immediate return. Your purchase includes a fully comprehensive on – site training service, explaining set-up, maintenance and ride supervision. The 4 Lane comes in our standard and XL sizes. Custom colors and logos are available upon request.

## 4 LANE WEIGHTS AND DIMENSIONS