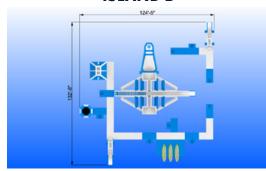

## **ISLAND B**

**ISLAND B** 

# ISLAND THE FREESTYLE EXPERIENCE.

The unique design of our Island takes floating inflatable technology to a whole new level. We have reimagined the inflatable waterpark with our FreeStyle approach to engineering, giving you a novel and more extreme experience. Your purchase includes a fully comprehensive on – site training service, explaining set-up, maintenance and ride supervision. The Island comes in seven unique configurations. Custom colors and logos are available upon request.

### **ISLAND PRODUCT SPECIFICATIONS**

- Sealed air components constructed out of 29oz firmatex with ultra UV stabilization
- Patented internal design with 4 layer welding
- Docking and walkway units constructed out of Firmatex dropstitch with pressure rating up to 20psi (operational 8 13psi)
- Lifting & attachment anchors rated 1000kg breaking strength
- All D-ring anchors and handles RF welded
- Side arm tubes all welded onto structure
- Walkway areas laminated with 18oz firmatex non-skid material
- Choice of rope ladders or submersible stairs or both which are detachable for easy storage
- Ballast water bags on underside of docks & walkways for stabilization (can be detachable)