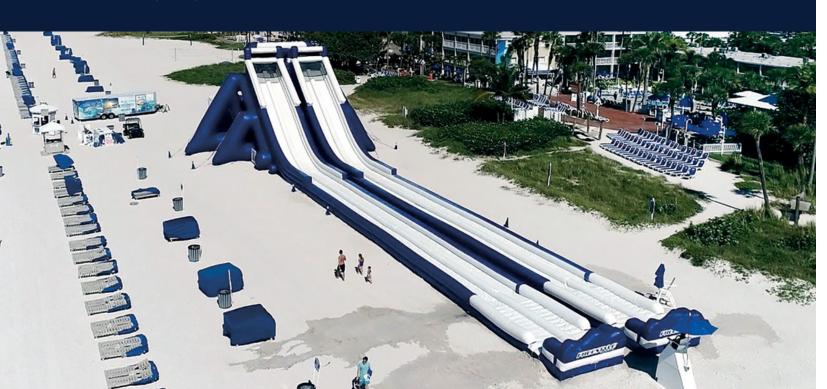

# **TRIPPO**

## THE WORLD'S LARGEST INFLATABLE SLIDE

The Trippo is the world's largest inflatable water slide, designed on the same scale as attractions in theme parks and water parks. As a cost effective alternative to permanent attractions, the Trippo provides a unique opportunity to tap into markets that have previously been off limits. These markets, including resorts, beaches, campgrounds, theme parks, water parks, hotels and zoos have proven to generate tremendous amounts of revenues. The Trippo is the perfect product for those seeking a novel business opportunity. Your purchase includes a fully comprehensive on – site training service, explaining set-up, maintenance and ride supervision. The Trippo comes in our standard and XL sizes. Custom colors and logos are available upon request.