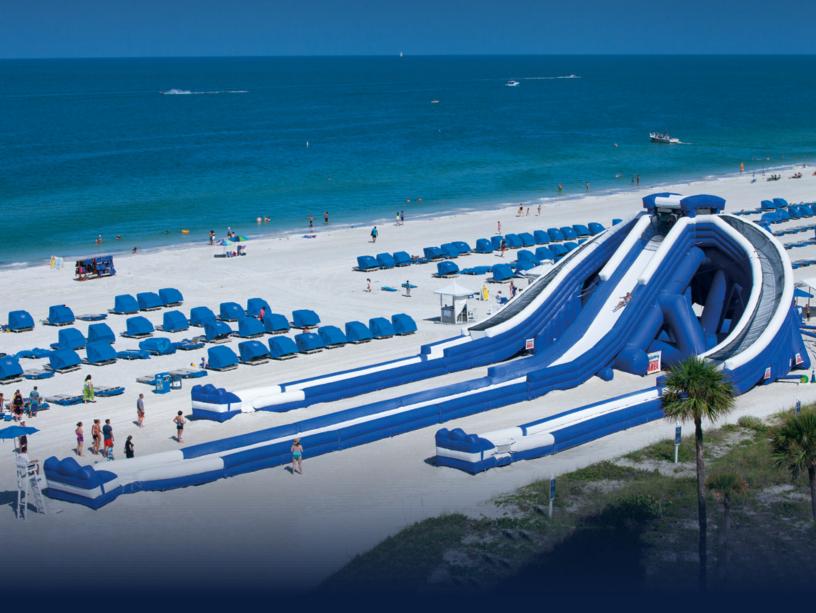

## THE WORLD'S LARGEST INFLATABLE SLIDE

The Trippo is the world's largest inflatable water slide, designed on the same scale as attractions in theme parks and water parks. As a cost effective alternative to permanent attractions, the Trippo provides a unique opportunity to tap into markets that have previously been off limits. These markets, including resorts, beaches, campgrounds, theme parks, water parks, hotels and zoos have proven to generate tremendous amounts of revenues. The Trippo is the perfect product for those seeking a novel business opportunity. Your purchase includes a fully comprehensive on – site training service, explaining set-up, maintenance and ride supervision. The Trippo comes in our standard and XL sizes. Custom colors and logos are available upon request.

## GUINNESS WORLD RECORDS TALLEST INFLATABLE SLIDE

At over 73 feet tall our Drop slide is Guinness World Records Tallest Inflatable Slide. The Drop is the ultimate showcase in inflatable slide technology and can be attached to temporary scaffolding systems, buildings and other types of existing structures. The Drop is designed to run into our landing bed or directly into a body of water. Each slide is a custom creation, designed and built to your exact specifications and is available in single and multiple lane versions. Heights range from 20 feet to over 73 feet tall. Your purchase includes a fully comprehensive on – site training service, explaining set-up, maintenance and ride supervision. Custom colors and logos are available upon request.