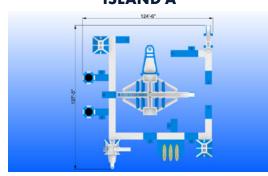

## **ISLAND A**

## ISLAND A

# ISLAND THE FREESTYLE EXPERIENCE.

The unique design of our Island takes floating inflatable technology to a whole new level. We have reimagined the inflatable waterpark with our FreeStyle approach to engineering, giving you a novel and more extreme experience. Your purchase includes a fully comprehensive on – site training service, explaining set-up, maintenance and ride supervision. The Island comes in seven unique configurations. Custom colors and logos are available upon request.

### **ISLAND PRODUCT SPECIFICATIONS**

- Sealed air components constructed out of 29oz firmatex with ultra UV stabilization
- Patented internal design with 4 layer welding
- Docking and walkway units constructed out of Firmatex dropstitch with pressure rating up to 20psi (operational 8 13psi)
- Lifting & attachment anchors rated 1000kg breaking strength
- All D-ring anchors and handles RF welded
- Side arm tubes all welded onto structure
- Walkway areas laminated with 18oz firmatex non-skid material
- Choice of rope ladders or submersible stairs or both which are detachable for easy storage
- Ballast water bags on underside of docks & walkways for stabilization (can be detachable)