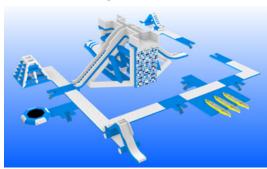

# ISLAND THE FREESTYLE EXPERIENCE.

The unique design of our Island takes floating inflatable technology to a whole new level. We have reimagined the inflatable waterpark with our FreeStyle approach to engineering, giving you a novel and more extreme experience. Your purchase includes a fully comprehensive on – site training service, explaining set-up, maintenance and ride supervision. The Island comes in seven unique configurations. Custom colors and logos are available upon request.

### **ISLAND PRODUCT SPECIFICATIONS**

- Sealed air components constructed out of 29oz firmatex with ultra UV stabilization
- Patented internal design with 4 layer welding
- Docking and walkway units constructed out of Firmatex dropstitch with pressure rating up to 20psi (operational 8 13psi)
- Lifting & attachment anchors rated 1000kg breaking strength
- All D-ring anchors and handles RF welded
- Side arm tubes all welded onto structure
- Walkway areas laminated with 18oz firmatex non-skid material
- Choice of rope ladders or submersible stairs or both which are detachable for easy storage
- Ballast water bags on underside of docks & walkways for stabilization (can be detachable)