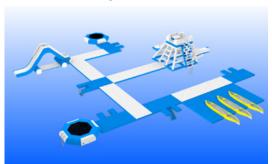

# ISLAND THE FREESTYLE EXPERIENCE.

The unique design of our Island takes floating inflatable technology to a whole new level. We have reimagined the inflatable waterpark with our FreeStyle approach to engineering, giving you a novel and more extreme experience. Your purchase includes a fully comprehensive on – site training service, explaining set-up, maintenance and ride supervision. The Island comes in seven unique configurations. Custom colors and logos are available upon request.

### **ISLAND PRODUCT SPECIFICATIONS**

- Sealed air components constructed out of 29oz firmatex with ultra UV stabilization
- Patented internal design with 4 layer welding
- Docking and walkway units constructed out of Firmatex dropstitch with pressure rating up to 20psi (operational 8 13psi)
- Lifting & attachment anchors rated 1000kg breaking strength
- All D-ring anchors and handles RF welded
- Side arm tubes all welded onto structure
- Walkway areas laminated with 18oz firmatex non-skid material
- Choice of rope ladders or submersible stairs or both which are detachable for easy storage
- Ballast water bags on underside of docks & walkways for stabilization (can be detachable)