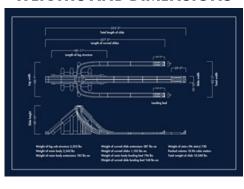

## TRIPPO WEIGHTS AND DIMENSIONS

## **PRODUCT SPECIFICATIONS**

The Trippo is manufactured using the following three processes. This manufacturing combination allows The Trippo to maintain consistent pressure throughout operation as there is minimal air loss:

- (A) 2 inch (50mm) heat welded seams.
- (B) Double sewn seams using 10,000 lb (4,500 kg) FR rated thread.
- (C) 2 inch (50mm) and 4 inch (100mm) heat cured glued joints.

All materials used in the manufacturing of The Trippo are of the highest quality and are FR rated to the highest standards required by law. The stairs are manufactured using high density polyethylene and the slide is manufactured using the following materials:

- (A) 18oz/square yard (0.563kg/square meter) FR rated PVC vinyl sheeting.
- (B) 10,000 lb (4,500 kg) FR rated netting.
- (C) 10,000 lb (4,500 kg) FR rated thread.