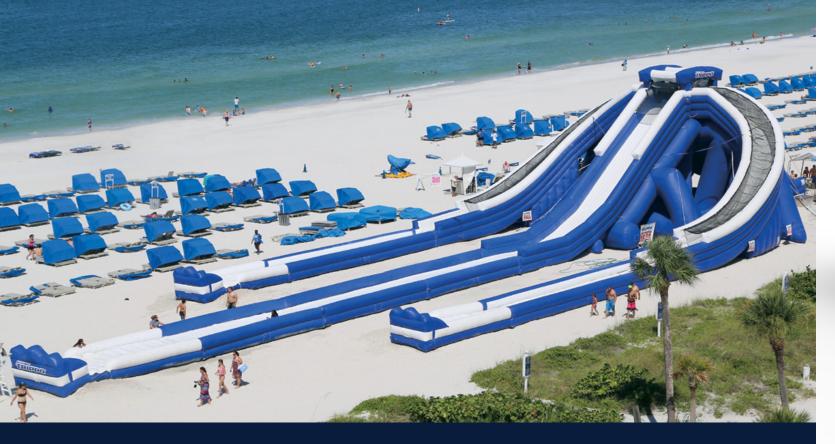

# **TRIPPO**

## THE WORLD'S LARGEST INFLATABLE SLIDE

The Trippo is the world's largest inflatable water slide, designed on the same scale as attractions in theme parks and water parks. As a cost effective alternative to permanent attractions, the Trippo provides a unique opportunity to tap into markets that have previously been off limits. These markets, including resorts, beaches, campgrounds, theme parks, water parks, hotels and zoos have proven to generate tremendous amounts of revenues. The Trippo is the perfect product for those seeking a novel business opportunity. Your purchase includes a fully comprehensive on – site training service, explaining set-up, maintenance and ride supervision. The Trippo comes in our standard and XL sizes. Custom colors and logos are available upon request.