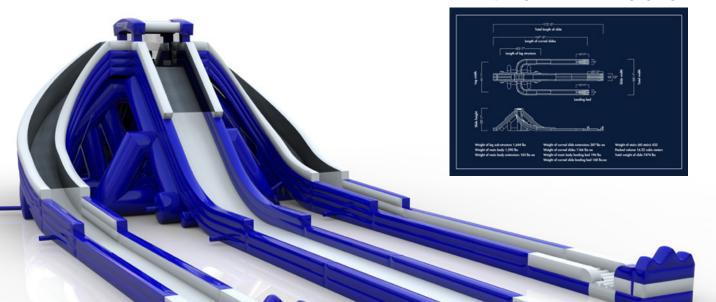

## THE WORLD'S LARGEST INFLATABLE SLIDE

The Trippo is the world's largest inflatable water slide, designed on the same scale as attractions in theme parks and water parks. As a cost effective alternative to permanent attractions, the Trippo provides a unique opportunity to tap into markets that have previously been off limits. These markets, including resorts, beaches, campgrounds, theme parks, water parks, hotels and zoos have proven to generate tremendous amounts of revenues. The Trippo is the perfect product for those seeking a novel business opportunity. Your purchase includes a fully comprehensive on – site training service, explaining set-up, maintenance and ride supervision. The Trippo comes in our standard and XL sizes. Custom colors and logos are available upon request.

## TRIPPO WEIGHTS AND DIMENSIONS