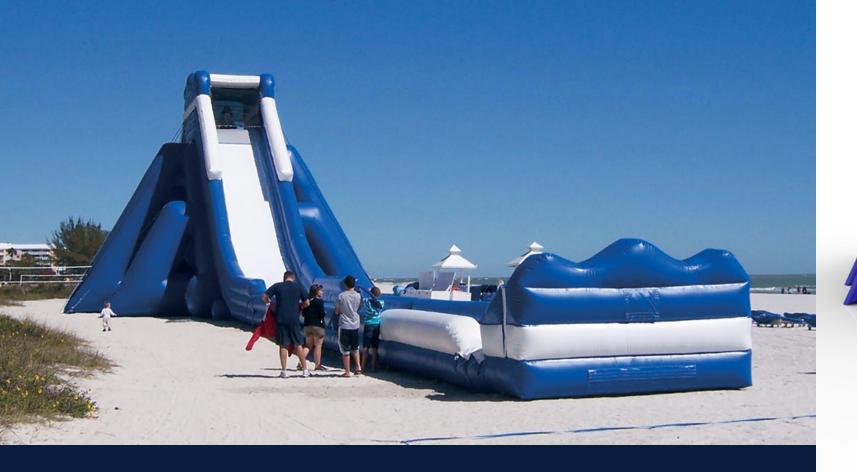

## THE WORLD'S LARGEST INFLATABLE SLIDE

The Trippo is the world's largest inflatable water slide, designed on the same scale as attractions in theme parks and water parks. As a cost effective alternative to permanent attractions, the Trippo provides a unique opportunity to tap into markets that have previously been off limits. These markets, including resorts, beaches, campgrounds, theme parks, water parks, hotels and zoos have proven to generate tremendous amounts of revenues. The Trippo is the perfect product for those seeking a novel business opportunity. Your purchase includes a fully comprehensive on – site training service, explaining set-up, maintenance and ride supervision. The Trippo comes in our standard and XL sizes. Custom colors and logos are available upon request.

## GUINNESS WORLD RECORDS TALLEST INFLATABLE SLIDE

At over 73 feet tall our Drop slide is Guinness World Records Tallest Inflatable Slide. The Drop is the ultimate showcase in inflatable slide technology and can be attached to temporary scaffolding systems, buildings and other types of existing structures. The Drop is designed to run into our landing bed or directly into a body of water. Each slide is a custom creation, designed and built to your exact specifications and is available in single and multiple lane versions. Heights range from 20 feet to over 73 feet tall. Your purchase includes a fully comprehensive on – site training service, explaining set-up, maintenance and ride supervision. Custom colors and logos are available upon request.