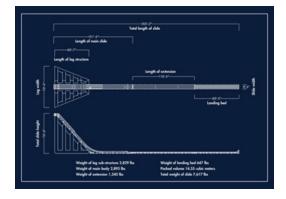

**DROP**

## GUINNESS WORLD RECORDS TALLEST INFLATABLE SLIDE

At over 73 feet tall our Drop slide is Guinness World Records Tallest Inflatable Slide. The Drop is the ultimate showcase in inflatable slide technology and can be attached to temporary scaffolding systems, buildings and other types of existing structures. The Drop is designed to run into our landing bed or directly into a body of water. Each slide is a custom creation, designed and built to your exact specifications and is available in single and multiple lane versions. Heights range from 20 feet to over 73 feet tall. Your purchase includes a fully comprehensive on – site training service, explaining set-up, maintenance and ride supervision. Custom colors and logos are available upon request.



## DROP WEIGHTS AND DIMENSIONS



## **PRODUCT SPECIFICATIONS**

- The Drop slide is manufactured using a combination of sealed air and constant air technology.
- Proprietary manufacturing processes used to achieve world record status.
- All materials used in the manufacturing of The Drop slide are of the highest quality and are FR rated to the highest standards required by law.
- 18oz/square yard (0.563kg/square meter) FR rated PVC vinyl sheeting.
- 29oz firmatex with ultra UV stabilization
- 10,000 lb (4,500 kg) FR rated netting.
- 10,000 lb (4,500 kg) FR rated thread.
- All anchoring rated in excess of 2000kg breaking strength

## WHAT'S INCLUDED

- 15 x 2HP B-Air blowers
- 4 x 15psi Digital Pressure Gauge
- 2 x 25m dacron ropes
- 2 x 22m dacron ropes
- 2 x 18m dacron ropes
- 12 x 15m dacron ropes
- 15 x 1m dacron str