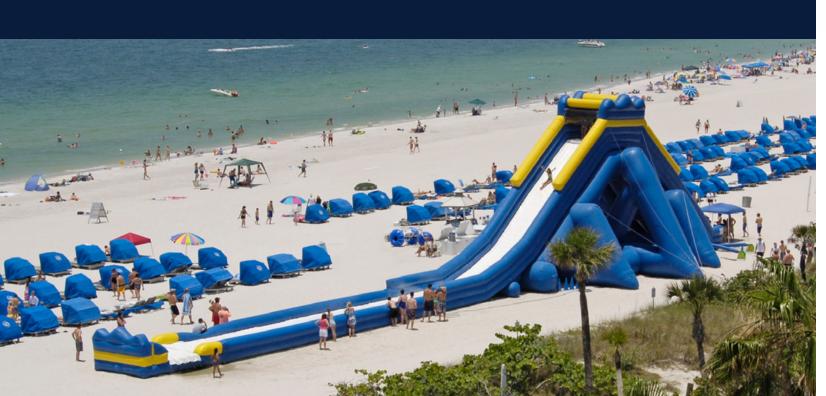

## THE WORLD'S LARGEST INFLATABLE SLIDE

The Trippo is the world's largest inflatable water slide, designed on the same scale as attractions in theme parks and water parks. As a cost effective alternative to permanent attractions, the Trippo provides a unique opportunity to tap into markets that have previously been off limits. These markets, including resorts, beaches, campgrounds, theme parks, water parks, hotels and zoos have proven to generate tremendous amounts of revenues. The Trippo is the perfect product for those seeking a novel business opportunity. Your purchase includes a fully comprehensive on – site training service, explaining set-up, maintenance and ride supervision. The Trippo comes in our standard and XL sizes. Custom colors and logos are available upon request.