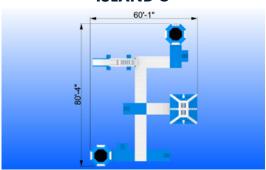

# ISLAND THE FREESTYLE EXPERIENCE.

The unique design of our Island takes floating inflatable technology to a whole new level. We have reimagined the inflatable waterpark with our FreeStyle approach to engineering, giving you a novel and more extreme experience. Your purchase includes a fully comprehensive on – site training service, explaining set-up, maintenance and ride supervision. The Island comes in seven unique configurations. Custom colors and logos are available upon request.

### **ISLAND PRODUCT SPECIFICATIONS**

- Sealed air components constructed out of 29oz firmatex with ultra UV stabilization
- Patented internal design with 4 layer welding
- Docking and walkway units constructed out of Firmatex dropstitch with pressure rating up to 20psi (operational 8 13psi)
- Lifting & attachment anchors rated 1000kg breaking strength
- All D-ring anchors and handles RF welded
- Side arm tubes all welded onto structure
- Walkway areas laminated with 18oz firmatex non-skid material
- Choice of rope ladders or submersible stairs or both which are detachable for easy storage
- Ballast water bags on underside of docks & walkways for stabilization (can be detachable)