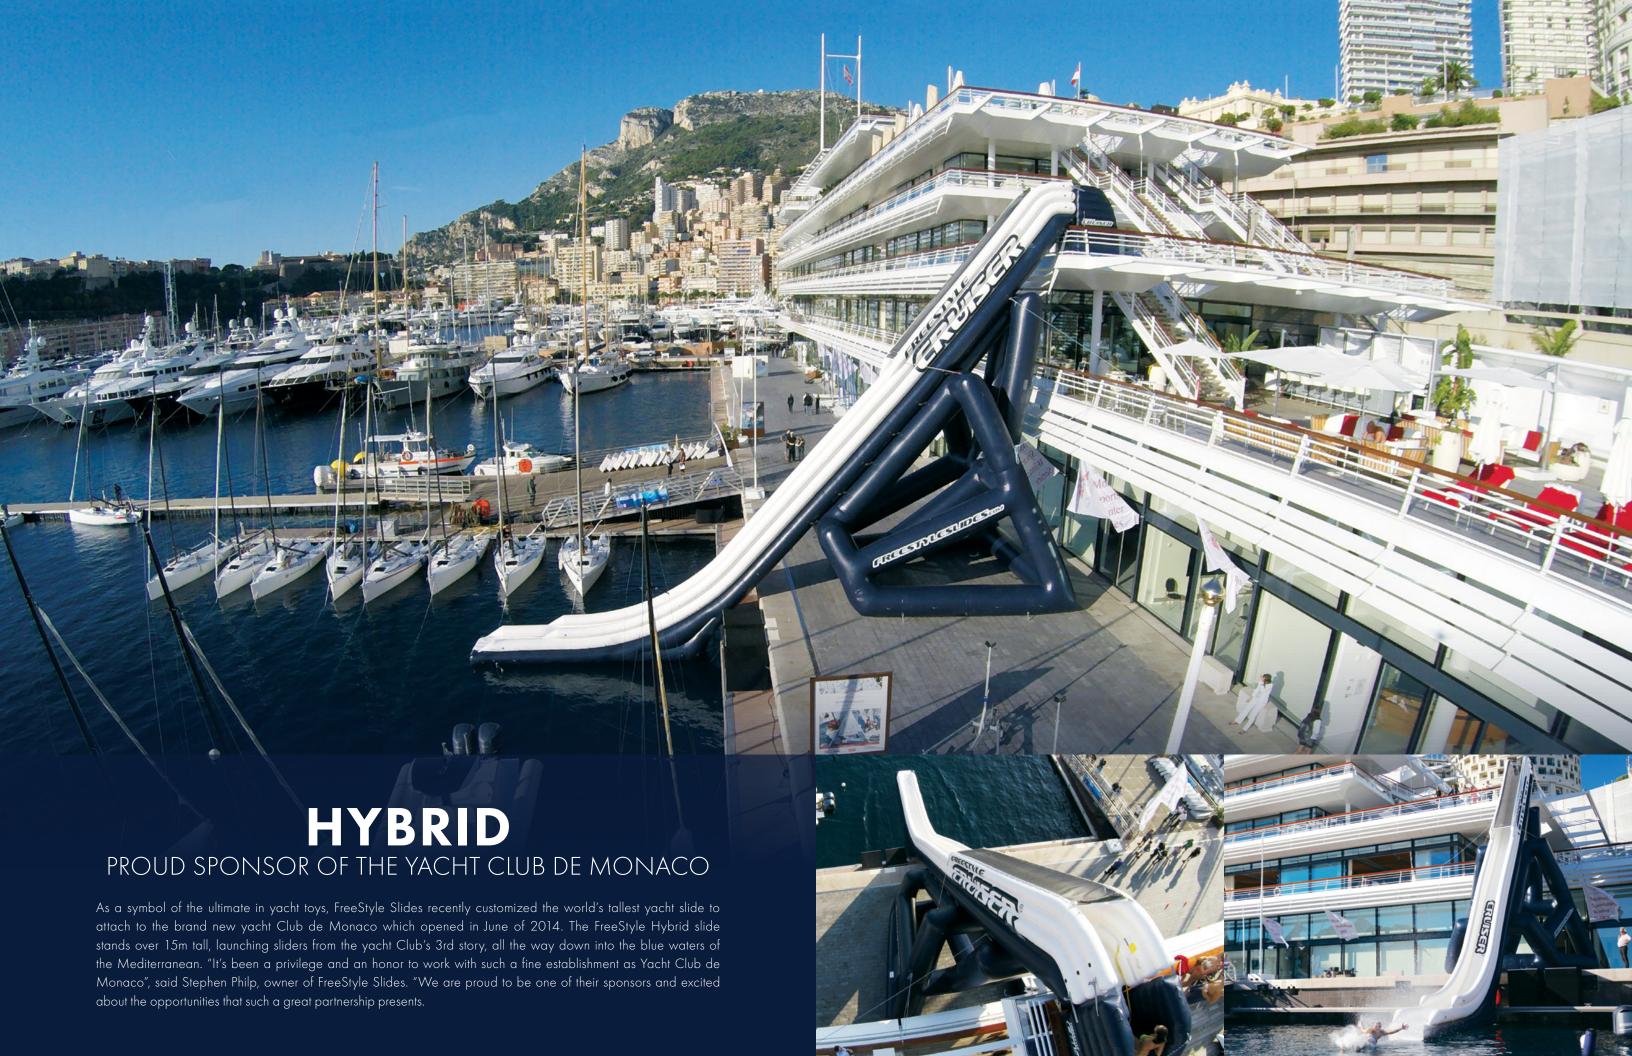

# **HYBRID**

Where land meets sea

The Hybrid is the ultimate showcase in inflatable slide technology and can be attached to temporary scaffolding systems, buildings and other types of existing structures. The Hybrid is designed to run into our landing bed or directly into a body of water. Each slide is a custom creation, designed and built to your exact specifications. Heights range from 20 feet to over 73 feet tall. Your purchase includes a fully comprehensive on – site training service, explaining set-up, maintenance and ride supervision. Custom colors and logos are available upon request.

#### **PRODUCT SPECIFICATIONS**

- Specially designed to secure and deploy off an existing land structure
- Made from 29oz firmatex with ultra UV stabilization
- Multi-chambered leg support structure that assists in lifting up the main slide body when inflated during installation
- Lifting anchors rated 1000kg breaking strength
- All D-ring anchors and handles RF welded
- Side arm tubes all welded onto structure

## **5 YEAR WARRANTY - INDUSTRY FIRST**

With the advancement of our bespoke technology, and nearly two decades of research and development both in house and in the field, we are proud to offer the first five year warranty in the industry for all of our SEA products.