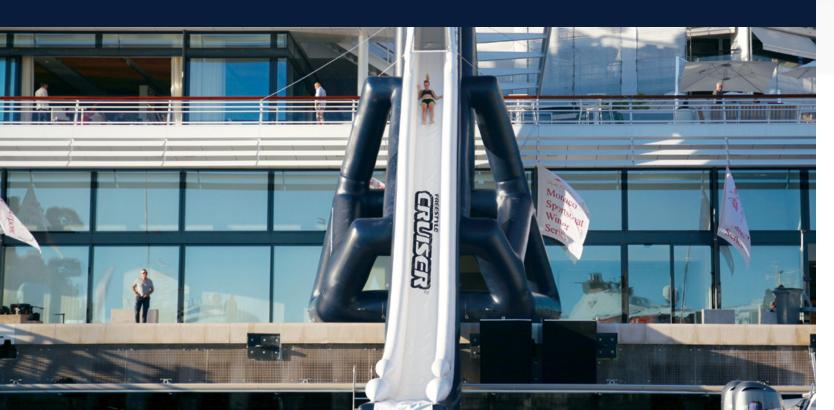

# **DROP**

## GUINNESS WORLD RECORDS TALLEST INFLATABLE SLIDE

At over 73 feet tall our Drop slide is Guinness World Records Tallest Inflatable Slide. The Drop is the ultimate showcase in inflatable slide technology and can be attached to temporary scaffolding systems, buildings and other types of existing structures. The Drop is designed to run into our landing bed or directly into a body of water. Each slide is a custom creation, designed and built to your exact specifications and is available in single and multiple lane versions. Heights range from 20 feet to over 73 feet tall. Your purchase includes a fully comprehensive on – site training service, explaining set-up, maintenance and ride supervision. Custom colors and logos are available upon request.