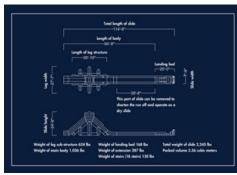

## DROP WEIGHTS AND DIMENSIONS

## WHAT'S INCLUDED

- 15 x 2HP B-Air blowers
- 4 x 15psi Digital Pressure Gauge
- 2 x 25m dacron ropes
- 2 x 22m dacron ropes
- 2 x 18m dacron ropes
- 12 x 15m dacron ropes
- 15 x 1m dacron straps with carabiners
- 80 x Stainless carabiners
- 6 x Bravo pumps with two extra pump fittings
- 10 x Spare Inflation valves
- 5 x inflation Valve Wrench/Spanner
- 5 x Spare PRV
- 5 x PRV Wrench/Spanner
- 1 x Accessory Bag
- 1 x Repair kit bag
- 1 x 4 Strap Lifting Harness with stainless carabiners
- 1 x Owner's manual