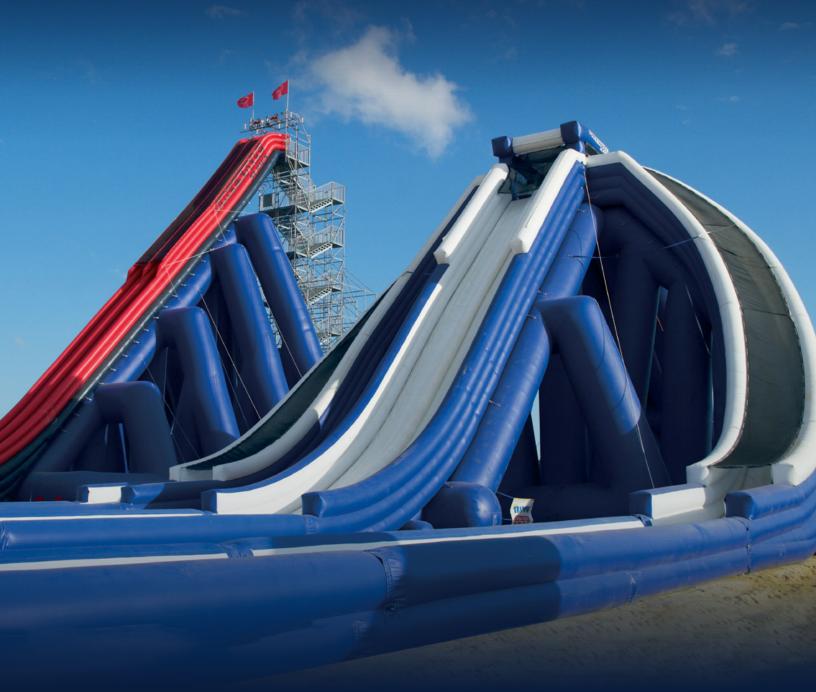

# **DROP**

## GUINNESS WORLD RECORDS TALLEST INFLATABLE SLIDE

At over 73 feet tall our Drop slide is Guinness World Records Tallest Inflatable Slide. The Drop is the ultimate showcase in inflatable slide technology and can be attached to temporary scaffolding systems, buildings and other types of existing structures. The Drop is designed to run into our landing bed or directly into a body of water. Each slide is a custom creation, designed and built to your exact specifications and is available in single and multiple lane versions. Heights range from 20 feet to over 73 feet tall. Your purchase includes a fully comprehensive on – site training service, explaining set-up, maintenance and ride supervision. Custom colors and logos are available upon request.