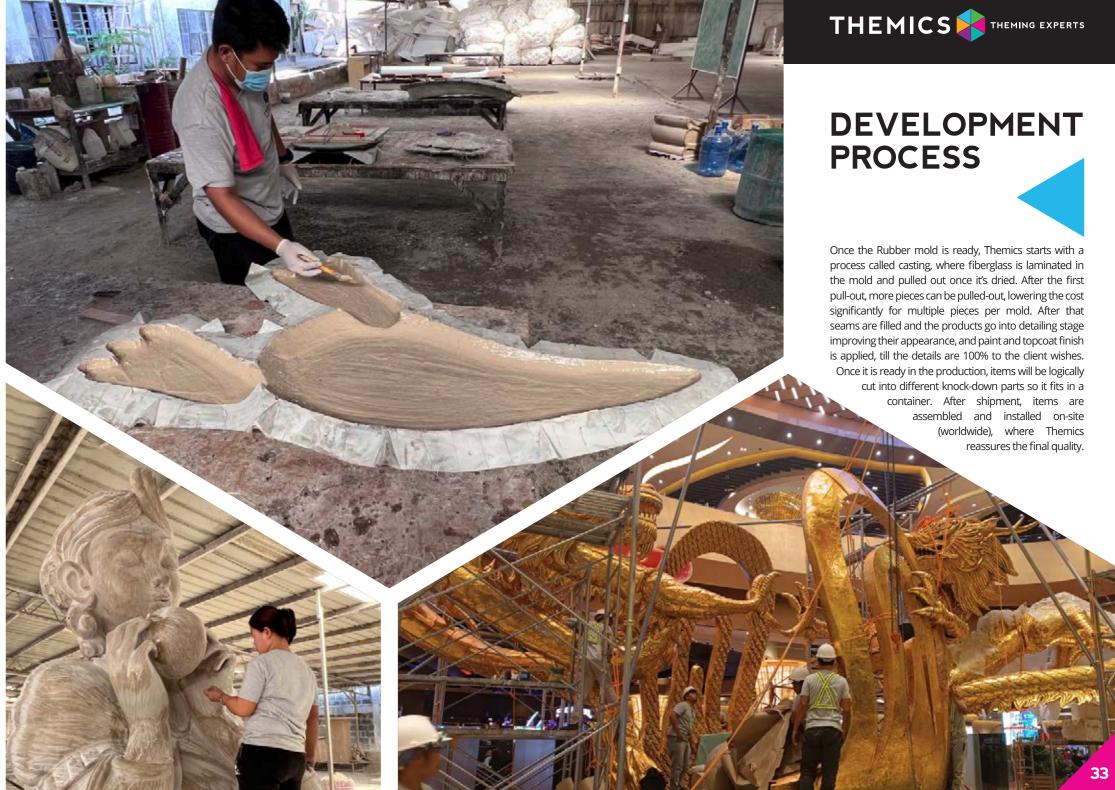

With the growing opportunities, Themics Europe B.V. was established to accommodate more clients overseas. Our European team is happy to assist you with translating your ideas into real-life projects.

Our factory is located in the Philippines where more than 300 skilled artists, who have 40+ years of experience, work on a wide range of projects around the globe. Their expertise includes sculpting, molding, structural engineering, mechanical and electrical production, concept design, digital arts, assembly, lighting, and programming. This ensures full quality control throughout the development and manufacturing process up to installation at your unique destination.

To ensure quality products and services, we are using durable materials such as fiberglass, resin, metal, rubber, woods, and other similar materials, based on the client's preference and project requirements. Our adaptability to various methodologies enables us to grow, improve, and reach new horizons that guarantee customer satisfaction.