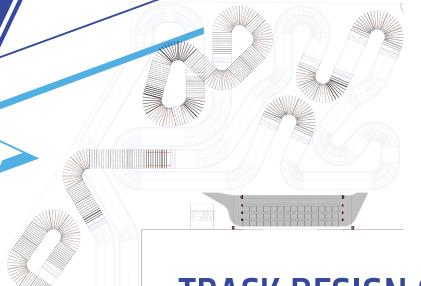

# TRACK DESIGN & PROTECTIVE BARRIERS

**PROTEX KARTING BARRIERS** have no sharp edges and are made of high-density polyethylene making it flexible and elastic while impact resistant at the same time. These barriers can be manufactured in different lengths, sizes and colors creating continuous and flexible protection against impacts.

Track designs by Protex Barriers features a fun and flowing driving line on Single and Multi-Level tracks. Each track is custom-designed to fit your space with a variety of corner shapes and an emphasis on safety to challenge your customers and calm your insurance company.

Our proprietary ramps and structures blend simplicity with strength to create an elegant yet modular design that can be reused rather than remanufactured when a track is redesigned. Protex Barriers maintain their impact-absorbing abilities on elevated sections of the track and can be color-matched to your business's colors to create a truly one-of-a-kind driving experience.

### STRUCTURAL INTEGRITY

Not sure what you need? With more than 200 locations active around the world, our experience as a Turn-Key partner is unrivaled. Each project is met with an open mind and an eye for increasing your ROI through open conversations, unique applications of quality products, and a desire to help your business succeed.