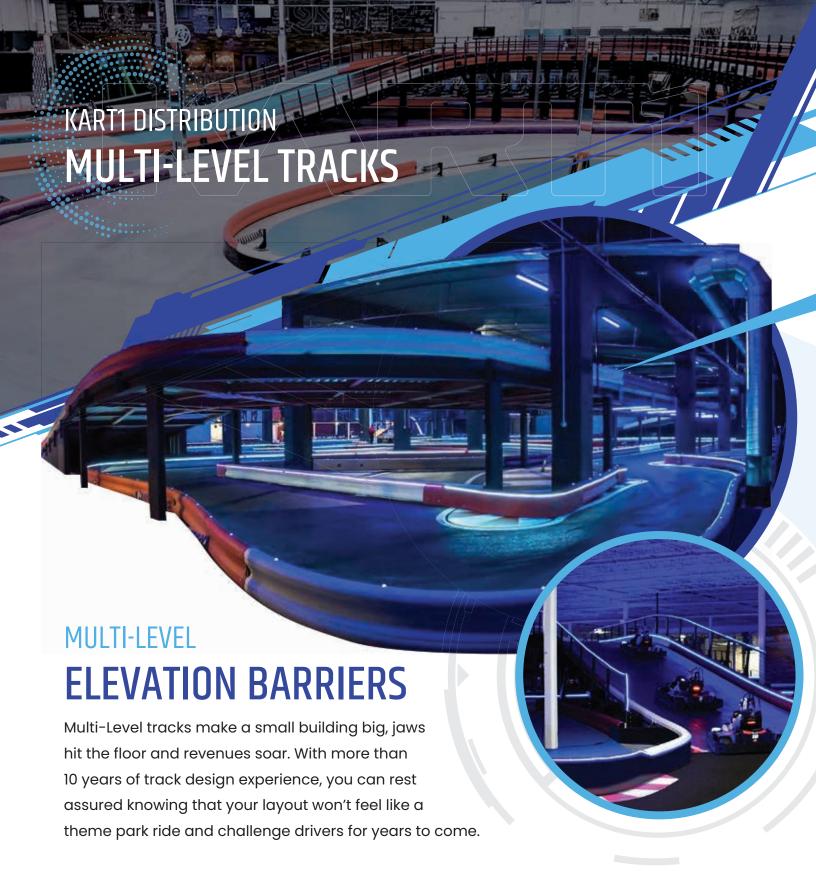

Track designs by Protex Barriers features a fun and flowing driving line on Single and Multi-Level tracks. Each track is custom-designed to fit your space with a variety of corner shapes and an emphasis on safety to challenge your customers and calm your insurance company.

Our proprietary ramps and structures blend simplicity with strength to create an elegant yet modular design that can be reused rather than remanufactured when a track is redesigned. Protex Barriers maintain their impact-absorbing abilities on elevated sections of the track and can be color-matched to your business's colors to create a truly one-of-a-kind driving experience.