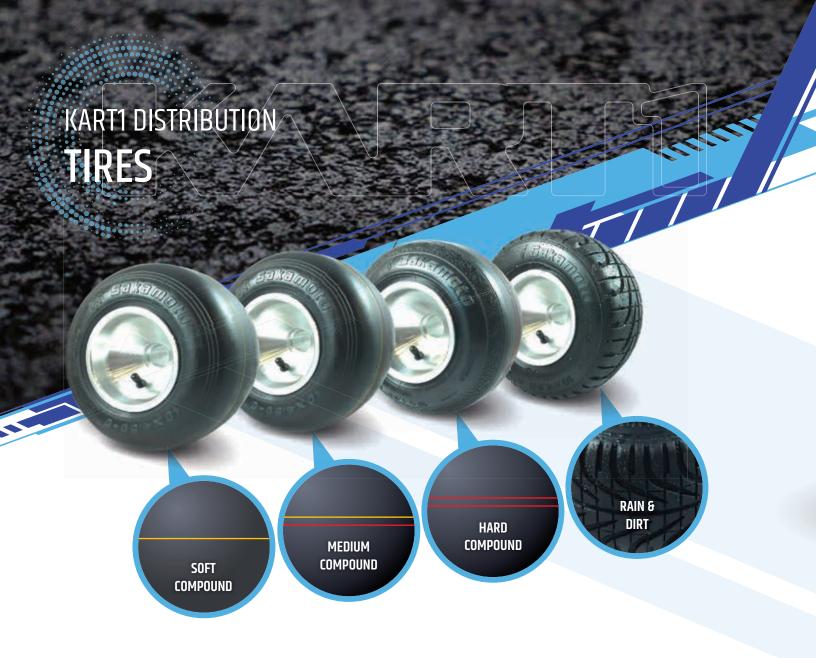

### **HIGH PERFORMANCE TIRES**

Developed in 2010 by ex-professional kart racers, Sakamoto Tires has become the reference in the rental karting industry.

Our tires have been in use by many tracks for over 10 years. During this time, we have listened to the feedback from our customers in order to improve and refine our product lineup. Sakamoto Tires are designed to balance high performance at a cost-effective price point with a long lifespan allowing your customers to have the best lap at a fraction of the price.

### DURABLE PERFORMANCE

Sakamoto Concession tires are designed with a hard-rubber compound and inner tube to provide a durable lifespan with grip in mind. The hard sidewall construction creates a consistent driving experience through turns and down the straights without sacrificing overall ride quality.

### **COMPATIBLE TIRE SIZES**

- 10x4.50-5
- 11x6.00-5
- 11x7.10-5