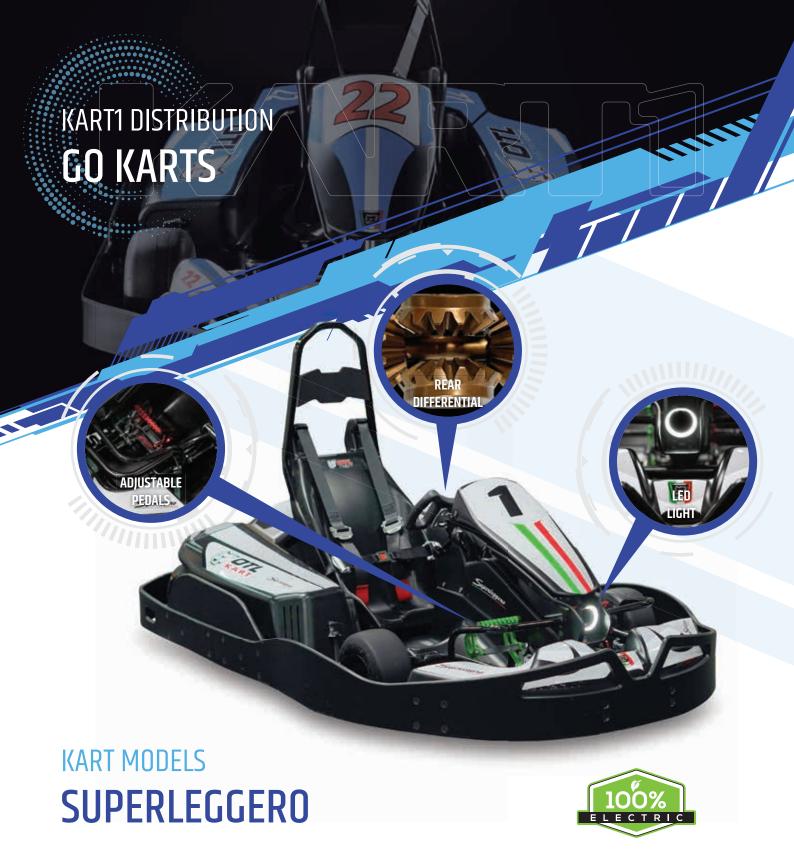

### HIGH PERFORMANCE GO KARTS

The OTL Superleggero kart is the undisputed industry leader of electric go karts for rental fleets. With its sleek modern design, outstanding performance and reliability, OTL has set the standard for the karting industry. With a top speed of up to 45 mph and a rear differential to help control the speed, these karts have been thoroughly tested and revised through more than 25 years of experience. OTL electric karts are currently in use at over 100 tracks in the United States and 200 tracks worldwide.