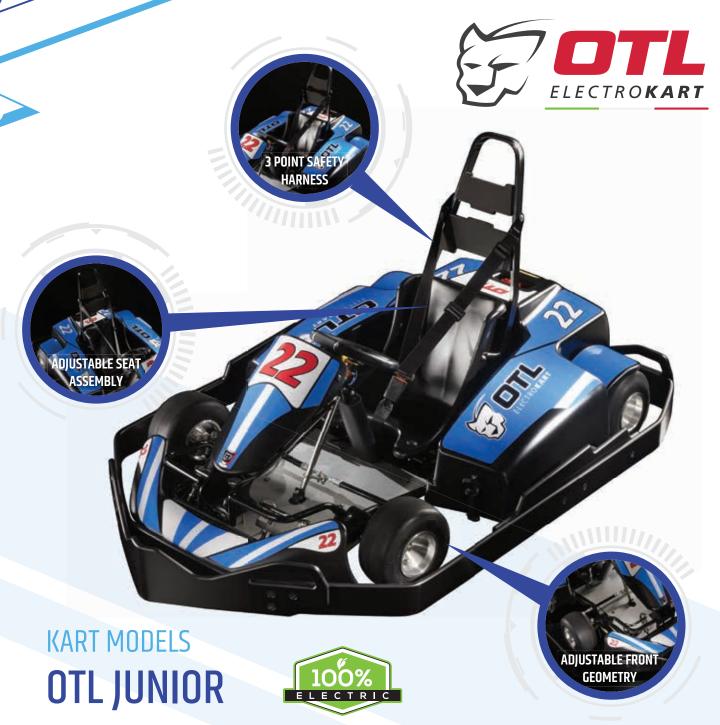

The OTL Junior Kart is the perfect complement to the Adult Superleggero Kart. The Junior kart allows you to appeal to a much larger market. In fact, for many customers it accounts for around 30% of their business which is why almost all of our customers have Adult Karts and Junior Karts. Now you can appeal to kids birthday parties, junior racing leagues and be a one-stop-shop for the entire family. As with the adult kart, safety is critical and thus it has many of the same safety features. The minimum height recommendation is 48" which typically corresponds to children aged 7 to 8. Many of the kids use the Junior Kart as a stepping stone the Adult Superleggero Kart creating long lasting customers.