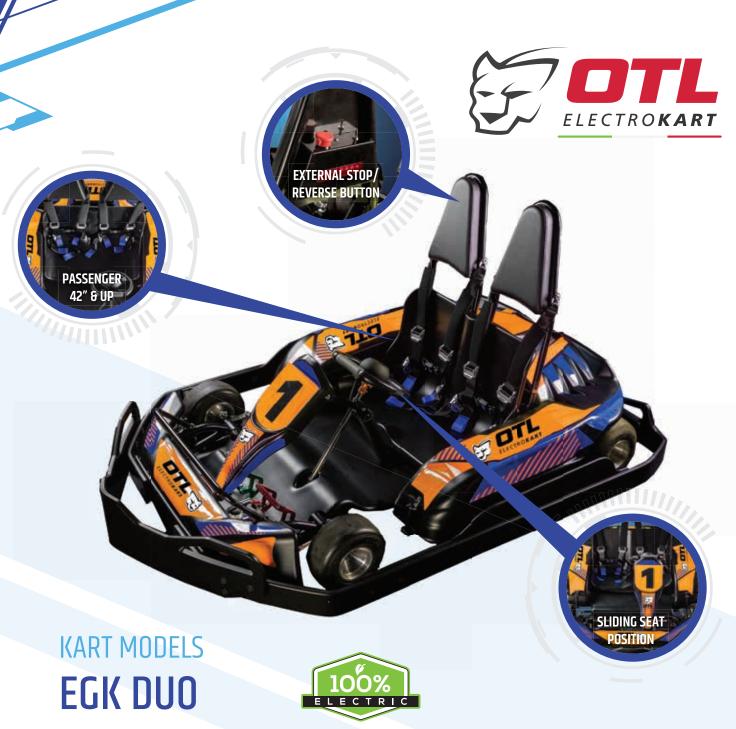

When paired with the EGK DUO, you can provide fun for groups big or small without the hassle of trying to coordinate which row of karts goes out next.

The EGK Duo is the newest kart designed for the Entertainment and Concession markets. Featuring a modern aesthetic and design just 6" (15cm) wider than the EGK, this 2-Seat kart is perfect for locations that want to let parents and kids race together without compromise.