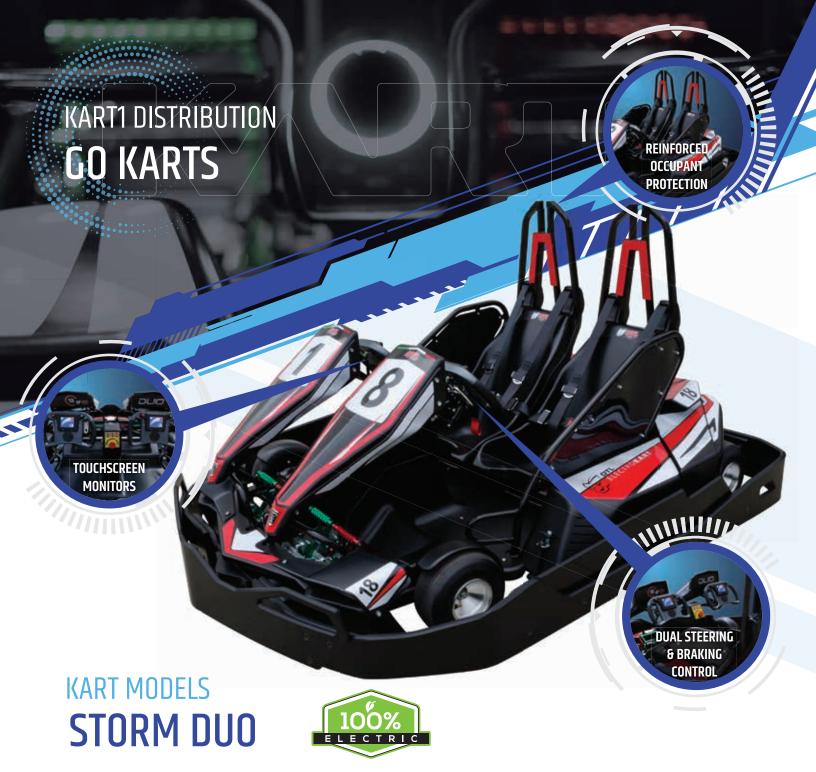

The OTL Storm Duo kart creates more excitement at your track for a wider customer base. Parents can drive with their kids, instructors can teach students, you create equitable accessibility for underserved customers, or just have fun with the side-by-side experience. The Storm Duo features the same 45-mph powertrain as the Superleggero kart allowing families of all ages to race together without having to slow down your business!

The Storm Duo is perfect for family outings, training academies and teambuilding events to help expand your market even further.