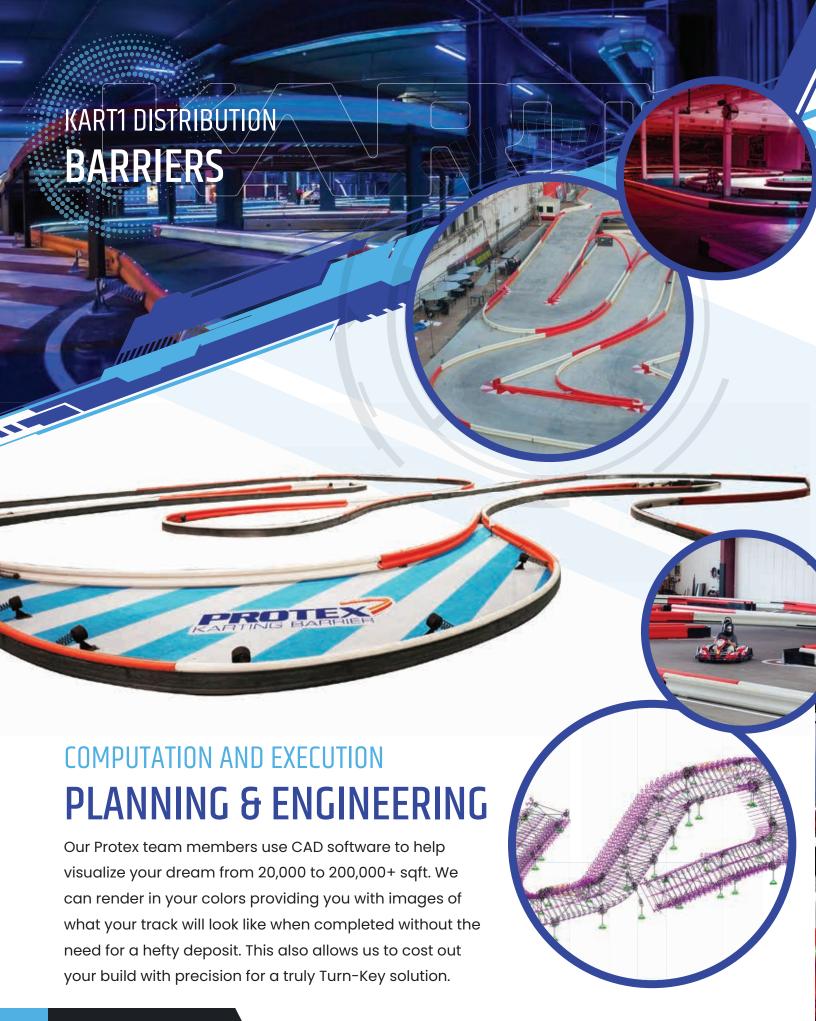

HIGHEST QUALITY
KARTING BARRIERS

# TRACK DESIGN & PROTECTIVE BARRIERS

**PROTEX KARTING BARRIERS** have no sharp edges and are made of high-density polyethylene making it flexible and elastic while impact resistant at the same time. These barriers can be manufactured in different lengths, sizes and colors creating continuous and flexible protection against impacts.

Track designs by Protex Barriers features a fun and flowing driving line on Single and Multi-Level tracks. Each track is custom-designed to fit your space with a variety of corner shapes and an emphasis on safety to challenge your customers and calm your insurance company.

Our proprietary ramps and structures blend simplicity with strength to create an elegant yet modular design that can be reused rather than remanufactured when a track is redesigned. Protex Barriers maintain their impact-absorbing abilities on elevated sections of the track and can be color-matched to your business's colors to create a truly one-of-a-kind driving experience.

# MOOD LIGHTING LED LIGHTS

Protex Barriers have the option for LED lighting on the barriers and hand rails designed to provide an extra "Pop" of color late into the night. LED strips come in a variety of colors and patterns controlled wirelessly to provide increased vision for racers or mood lighting for the track area.