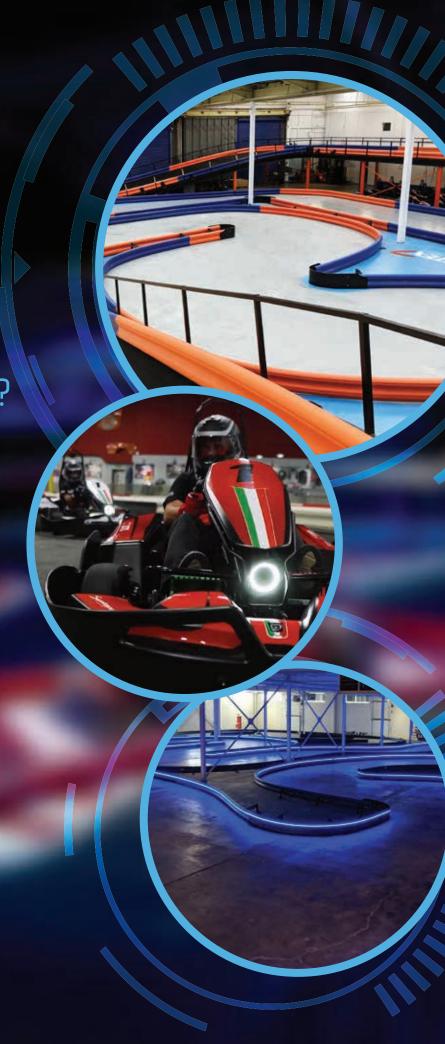

# TRACK DESIGN & PROTECTIVE BARRIERS

**PROTEX KARTING BARRIERS** have no sharp edges and are made of high-density polyethylene making it flexible and elastic while impact resistant at the same time. These barriers can be manufactured in different lengths, sizes and colors creating continuous and flexible protection against impacts.

Track designs by Protex Barriers features a fun and flowing driving line on Single and Multi-Level tracks. Each track is custom-designed to fit your space with a variety of corner shapes and an emphasis on safety to challenge your customers and calm your insurance company.

Our proprietary ramps and structures blend simplicity with strength to create an elegant yet modular design that can be reused rather than remanufactured when a track is redesigned. Protex Barriers maintain their impact-absorbing abilities on elevated sections of the track and can be color-matched to your business's colors to create a truly one-of-a-kind driving experience.

### HIGH PERFORMANCE GO KARTS

The OTL Superleggero kart is the undisputed industry leader of electric go karts for rental fleets. With its sleek modern design, outstanding performance and reliability, OTL has set the standard for the karting industry. With a top speed of up to 45 mph and a rear differential to help control the speed, these karts have been thoroughly tested and revised through more than 25 years of experience. OTL electric karts are currently in use at over 100 tracks in the United States and 200 tracks worldwide.

The OTL Junior Kart is the perfect complement to the Adult Superleggero Kart. The Junior kart allows you to appeal to a much larger market. In fact, for many customers it accounts for around 30% of their business which is why almost all of our customers have Adult Karts and Junior Karts. Now you can appeal to kids birthday parties, junior racing leagues and be a one-stop-shop for the entire family. As with the adult kart, safety is critical and thus it has many of the same safety features. The minimum height recommendation is 48" which typically corresponds to children aged 7 to 8. Many of the kids use the Junior Kart as a stepping stone the Adult Superleggero Kart creating long lasting customers.

The OTL Storm Duo kart creates more excitement at your track for a wider customer base. Parents can drive with their kids, instructors can teach students, you create equitable accessibility for underserved customers, or just have fun with the side-by-side experience. The Storm Duo features the same 45-mph powertrain as the Superleggero kart allowing families of all ages to race together without having to slow down your business!