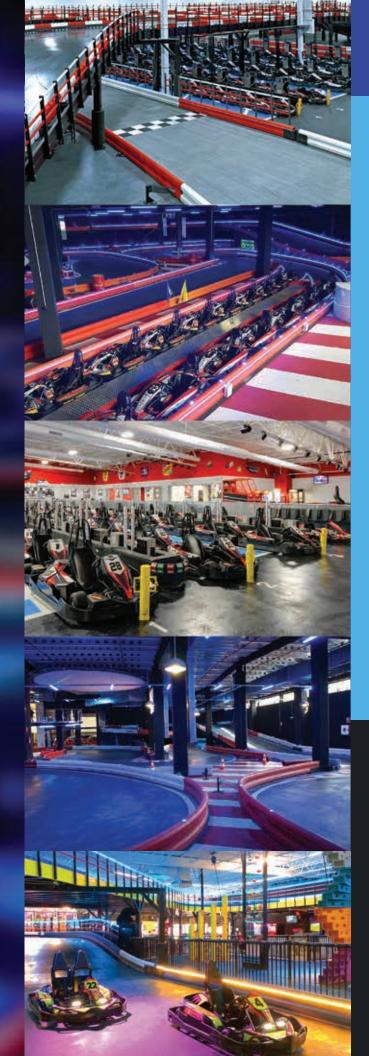

### HIGH PERFORMANCE GO KARTS

The OTL Superleggero kart is the undisputed industry leader of electric go karts for rental fleets. With its sleek modern design, outstanding performance and reliability, OTL has set the standard for the karting industry. With a top speed of up to 45 mph and a rear differential to help control the speed, these karts have been thoroughly tested and revised through more than 25 years of experience. OTL electric karts are currently in use at over 100 tracks in the United States and 200 tracks worldwide.

### KART MODELS

**EGK** 

The EGK is perfect for family fun and multi-activity centers. This kart accommodates teenagers and adults 52" and taller. Priced to be our most affordable Adult option, this vehicle still offers exceptional performance with a top speed of 40 mph. Designed for the rigors of Concession Karting, this vehicle features an adjustable seating position, exterior Stop button and reverse functionality all packaged in an easy-to-maintain design.

When paired with the EGK DUO, you can provide fun for groups big or small without the hassle of trying to coordinate which row of karts goes out next.

The EGK Duo is the newest kart designed for the Entertainment and Concession markets. Featuring a modern aesthetic and design just 6" (15cm) wider than the EGK, this 2-Seat kart is perfect for locations that want to let parents and kids race together without compromise.

# TRACK DESIGN & PROTECTIVE BARRIERS

**PROTEX KARTING BARRIERS** have no sharp edges and are made of high-density polyethylene making it flexible and elastic while impact resistant at the same time. These barriers can be manufactured in different lengths, sizes and colors creating continuous and flexible protection against impacts.