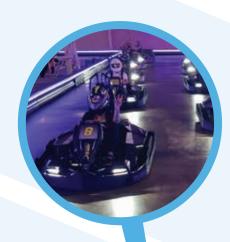

# MOOD LIGHTING LED LIGHTS

Protex Barriers have the option for LED lighting on the barriers and hand rails designed to provide an extra "Pop" of color late into the night. LED strips come in a variety of colors and patterns controlled wirelessly to provide increased vision for racers or mood lighting for the track area.