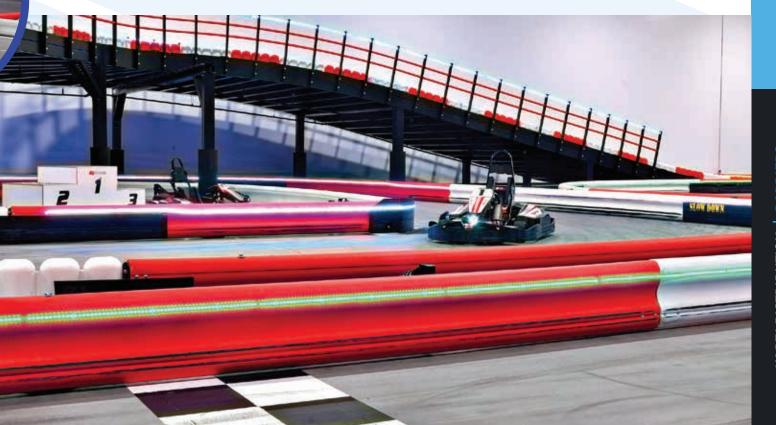

# TRACK DESIGN & PROTECTIVE BARRIERS

**PROTEX KARTING BARRIERS** have no sharp edges and are made of high-density polyethylene making it flexible and elastic while impact resistant at the same time. These barriers can be manufactured in different lengths, sizes and colors creating continuous and flexible protection against impacts.

Track designs by Protex Barriers features a fun and flowing driving line on Single and Multi-Level tracks. Each track is custom-designed to fit your space with a variety of corner shapes and an emphasis on safety to challenge your customers and calm your insurance company.

# MOOD LIGHTING LED LIGHTS

Protex Barriers have the option for LED lighting on the barriers and hand rails designed to provide an extra "Pop" of color late into the night. LED strips come in a variety of colors and patterns controlled wirelessly to provide increased vision for racers or mood lighting for the track area.