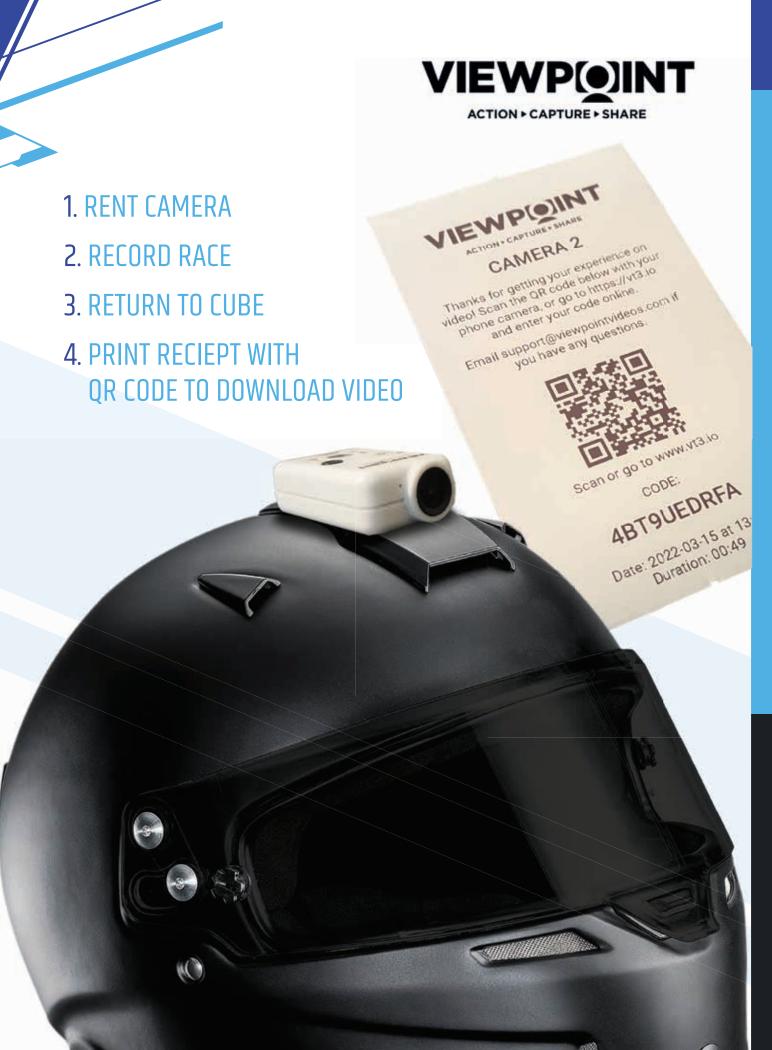

### ADD SOCIAL VALUE

### **VIEWPOINT CAMERA**

Viewpoint is the world leader in action-cam souvenir video systems servicing over 200 locations worldwide in the karting, zip line, paintball, and other industries. The Viewpoint System is as easy as Remove, Record, and Receive a Receipt which has increased revenues averaging more than \$2,000 per month. Viewpoint's unique dashboard expands your access to marketing material and gives you full control of your customer's footage.