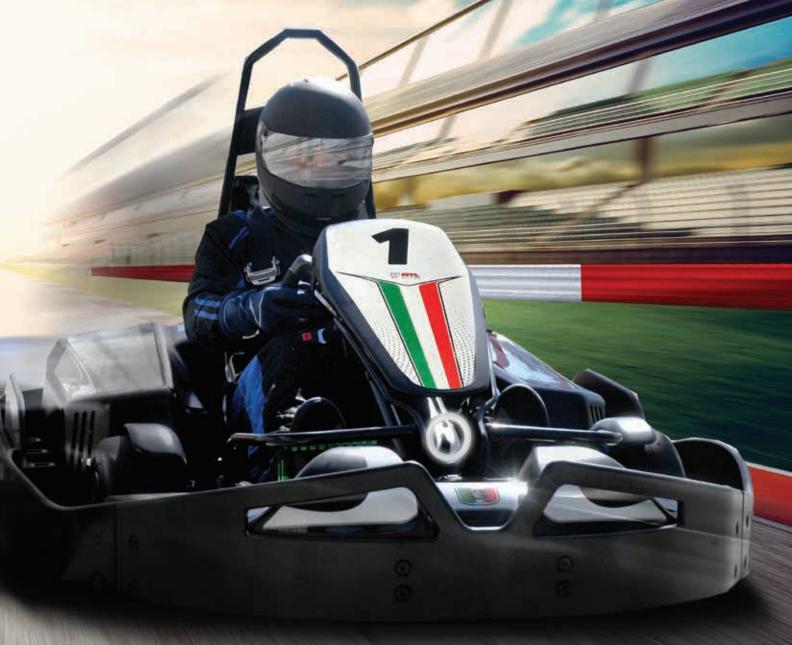

### HIGH PERFORMANCE GO KARTS

The OTL Superleggero kart is the undisputed industry leader of electric go karts for rental fleets. With its sleek modern design, outstanding performance and reliability, OTL has set the standard for the karting industry. With a top speed of up to 45 mph and a rear differential to help control the speed, these karts have been thoroughly tested and revised through more than 25 years of experience. OTL electric karts are currently in use at over 100 tracks in the United States and 200 tracks worldwide.