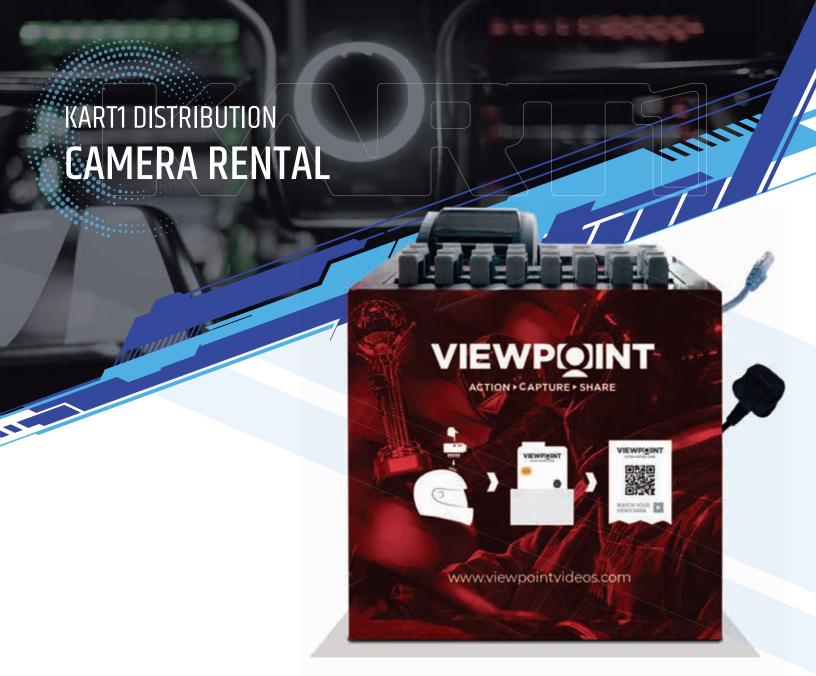

### ADD SOCIAL VALUE

### **VIEWPOINT CAMERA**

Viewpoint is the world leader in action-cam souvenir video systems servicing over 200 locations worldwide in the karting, zip line, paintball, and other industries. The Viewpoint System is as easy as Remove, Record, and Receive a Receipt which has increased revenues averaging more than \$2,000 per month. Viewpoint's unique dashboard expands your access to marketing material and gives you full control of your customer's footage.