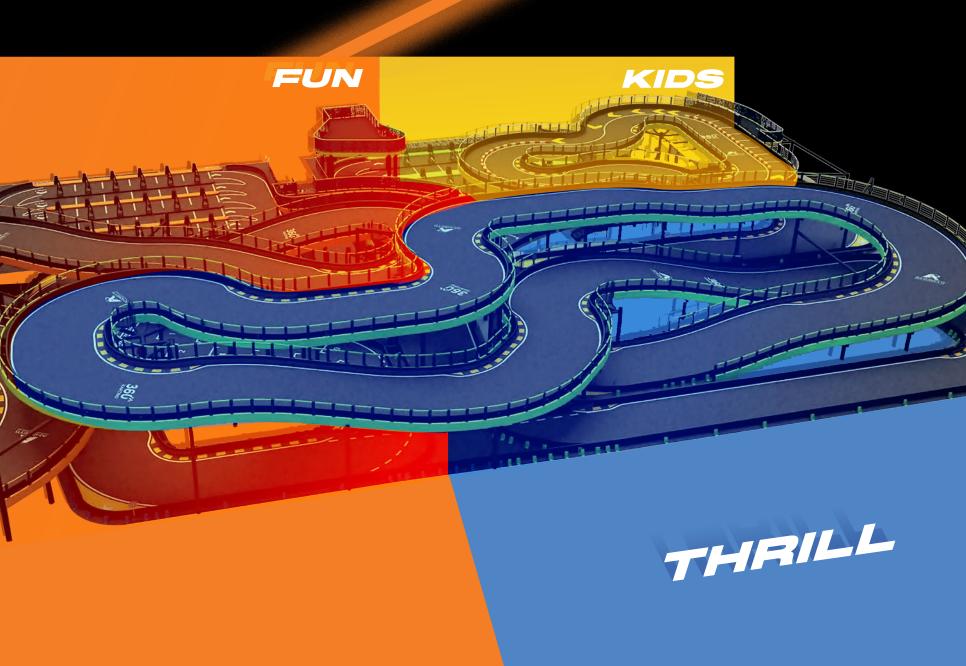

### KIDS TRACK

Age: up to 6 years. Ideal for children's birthday parties. A perfect addition to family entertainment centers, shopping malls, and other venues. 100% safety, no driving skills required. Guaranteed adrenaline rush for novice drivers.

### FUN TRACK

#### Age: 7+ years.

Suitable for novice and experienced drivers. Offers a mix of relaxing turns and elevation changes. Ideal for kids, teens, teenagers and families. Perfect complement to other attractions such as trampolines, soft playgrounds, ninja courses, bumper cars, etc.

### THRILL TRACK

#### Age: 16+ years.

Designed for competitive and thrill-seeking drivers. Ideal for adult groups and corporate events. Offers a challenging track layout with exciting elevation changes. Enhances your entertainment venue with complementary attractions like laser tag, bowling, axe throwing, etc.

# MAKE YOUR ANCHOR ATTRACTION EVEN GREATER

Two or even all three track types can be easily integrated into a 360 Karting Super Track to provide the ultimate karting experience for everyone in one place. The Kids, Fun and Thrill sections can be combined or separated in a modular way, giving you great flexibility.