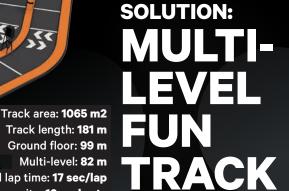

|         | 16.50 EUR     |
|---------|---------------|
| acity/h | 990 EUR       |
|         | 40%           |
|         | 1.150.000 EUR |

Ground floor: 99 m Estimated lap time: **17 sec/lap** Ideal track capacity: 10 go-karts Pit area capacity: 22+9 go-karts as anchor attraction

Track area: 1065 m2

"The beauty of 360 Karting is that almos anyone can drive on the tracks, which makes it accessible to a much wide udience than traditional karting Michael Harriso Co-Founder & Chief Growth Office Gravity Active Entertainmen