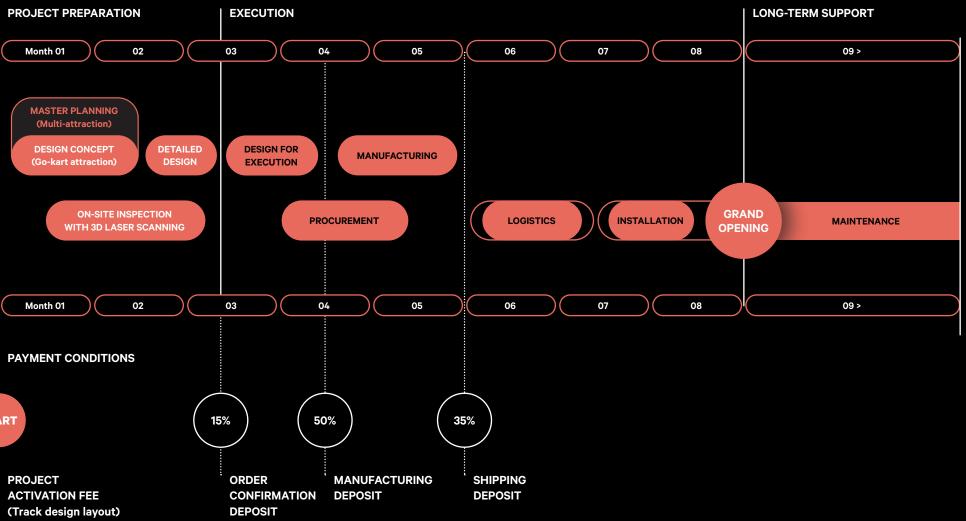

## THE PROCESS TO THE BEST Month 01 **GO-KART** SENSATION

Every 360 Karting project must go through these stages of development before the new place of the best family entertainment comes to life and begins to inspire. To process is activated when the Project Activation Fee is paid.

PROJECT **ACTIVATION FEE** (Track design layout)

START

Month 01

The execution time depends on the production slot available at the time of order confirmation and may vary depending on the complexity of the project.