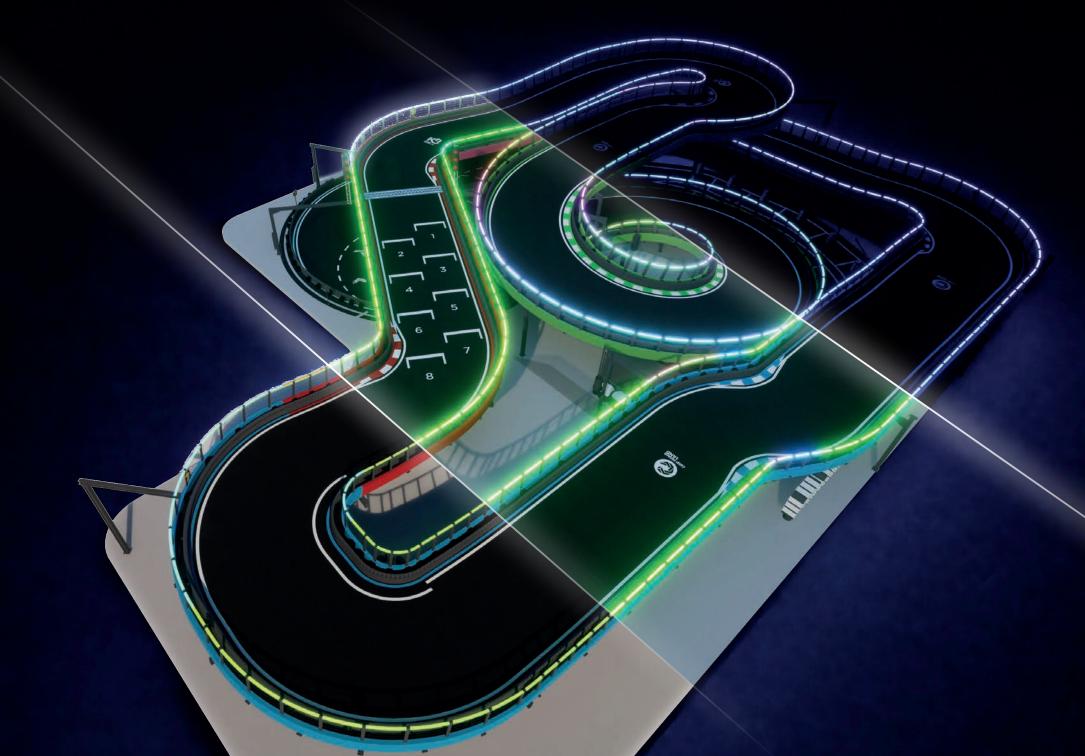

# MAKE YOUR ANCHOR ATTRACTION EVEN GREATER

Two or even all three track types can be easily integrated into a 360 Karting Super Track to provide the ultimate karting experience for everyone in one place. The Kids, Fun and Thrill sections can be combined or separated in a modular way, giving you great flexibility.