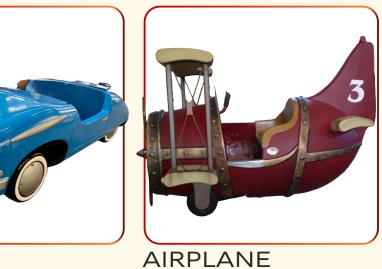

### VEICHLES & CUPS

(5 SEATS) GONDOLA

DOUBLE GONDOLA

FLOWER GONDOLA

CAR

FLOWER CUP

(4 SEATS) DUCK CUP

(4 SEATS) CUP