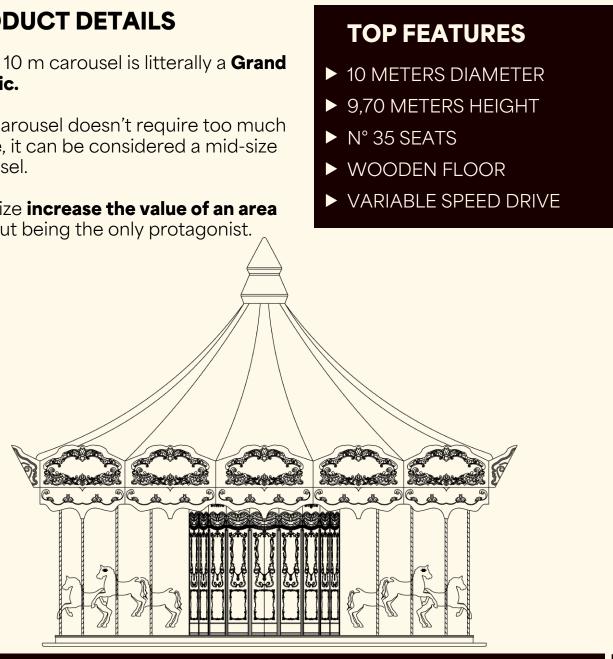

# Ø 10 METERS CAROUSEL

### ► PRODUCT DETAILS

The ø 10 m carousel is litterally a Grand Classic.

This carousel doesn't require too much space, it can be considered a mid-size carousel.

This size **increase the value of an area** without being the only protagonist.

| Ø 10                   |
|------------------------|
| 9,70 m                 |
| 35                     |
| 26                     |
| 105 cm not accompained |
| 700 People per hour    |
|                        |