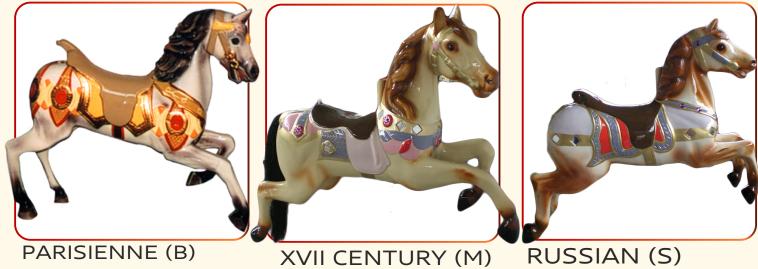

|
| Theorical hour capacity |

| Ø 15,00 m              |
|------------------------|
| 10,30 m                |
| 60                     |
| 50                     |
| 105 cm not accompained |
| 1260 People per hour   |
|                        |

# **SUBJECTS**

Our subjects has been tested by the most severe judges: childrens. We are children approved.

Sit back and take your time to build your own unique subject selection. Keeping in mind these simple instructions:

- The amount of max subjects in a carousel depends on the dimension of choosen subjects.
- Each subject has it's own characteristics. Dimensions can be slightly different than the reference below.



And if you want something new, just let us know. We will design it for you!







AMERICAN (G)



SWEDEN (G)



IRISH (G)





FRED (G)



PERSIAN (G)



BRANDEBURGO (G)



ARABIAN (G)



EXCALIBUR (G)



ANGEL (G)



UGO (M)

#### RUSSIAN (S)



### SEA SUBJECTS



MERMAID HORSE (B)



SEA HORSE (S)



ANGEL FISH (M)

### FARM & WILD SUBJECTS





ROOSTER (B)

PIG (B)



SHARK (M)



TURTLE (S)



OCTOPUS CUP (B)



GOAT (B)

GIRAFFE (G)



COW (B)



DOLPHIN (M)



CORAL FISH (M)

SHEEP (G)



RABBIT (G)





ELEPHANT (B)

### FARM & WILD SUBJECTS









DEER (B)

### PREHISTORIC SUBJECTS





T-REX (B)



ORYX (B)

FALCON (G)







LION (B)



SWAN (S)







### VEICHLES & CUPS



(5 SEATS) GONDOLA



DOUBLE GONDOLA



FLOWER GONDOLA





CAR



FLOWER CUP



(4 SEATS) DUCK CUP



(4 SEATS) CUP



(5 SEATS) CUP



CUP



BUCKET



ZEPPELIN







### info@prestonbarbieri.com www.prestonbarbieri.com