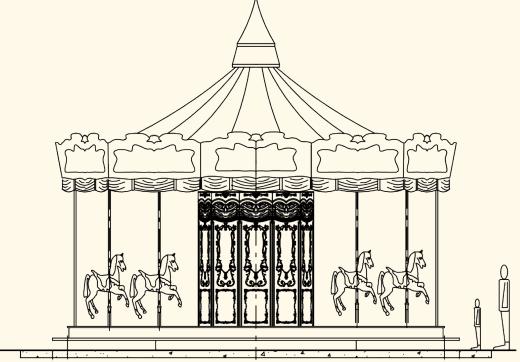

# Ø7/8 METERS CAROUSEL

### ► PRODUCT DETAILS

These two carousel dimensions improve our entry level carousel with **more space for subjects** keeping an eye for production costs.

| <b>TECHNICAL DATA</b>   |
|-------------------------|
| Diameter                |
| Max Height in operation |
| Number of seats         |
| Number of subjects      |
| Min passengers height   |
| Theorical hour capacity |

| Ø 7            | Ø 8      |
|----------------|----------|
| 6 m            | 7 m      |
| 22             | 35       |
| 17             | 24       |
| 105 cm not acc | ompained |
| 550 pph        | 875 pph  |