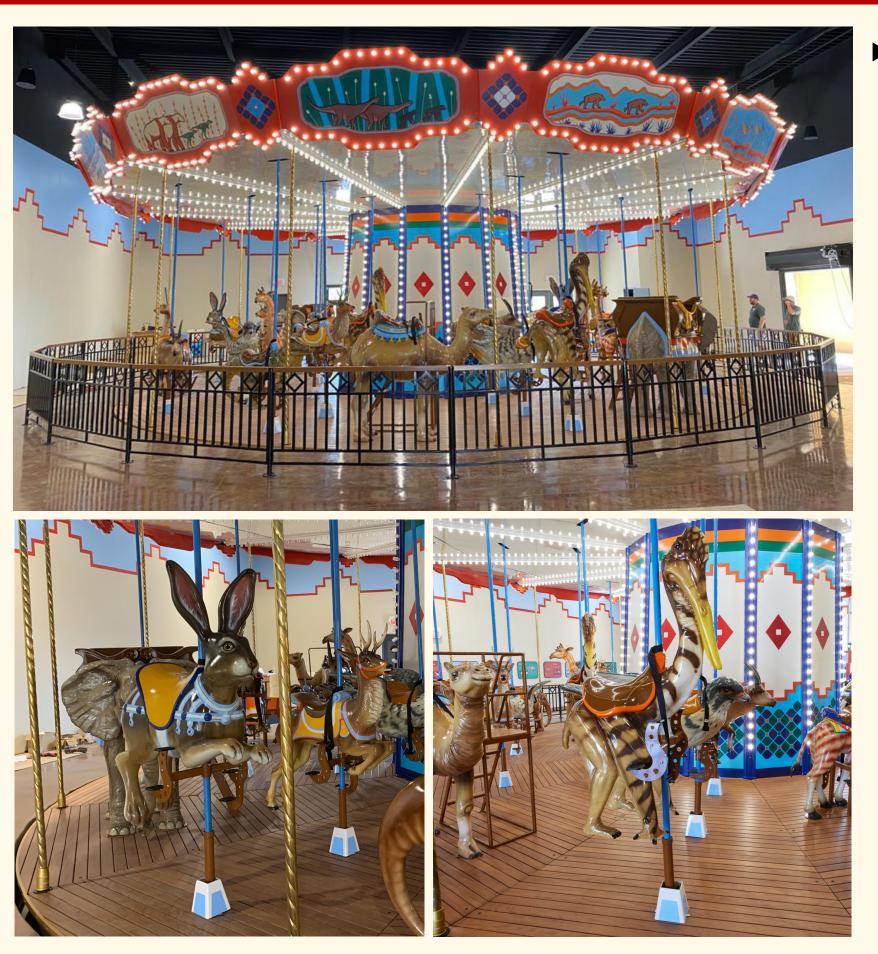

# Ø 12 METERS CAROUSEL

### ► PRODUCT DETAILS

The ø 12 m carousel belong to the family of the mid-size carousels.

This carousel is a brand new concept and the **best option** for most of the scenarios.

The **floor lever pavement** improves loading and unloading times and facilitate the access for disabled people.

| <b>TECHNICAL DATA</b>   |
|-------------------------|
| Diameter                |
| Max Height in operation |
| Number of seats         |
| Number of subjects      |
| Min passengers height   |
| Theorical hour capacity |
|                         |

| Ø 12 m                 |
|------------------------|
| 9,1 m                  |
| 58                     |
| 33                     |
| 105 cm not accompained |
| 1160 People per hour   |
|                        |