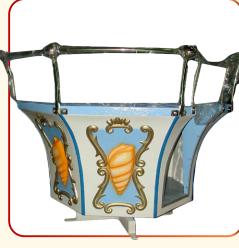

### VEICHLES & CUPS

(5 SEATS) GONDOLA

DOUBLE GONDOLA

FLOWER GONDOLA

CAR

FLOWER CUP

(4 SEATS) DUCK CUP

(4 SEATS) CUP

(5 SEATS) CUP

CUP

BUCKET

ZEPPELIN