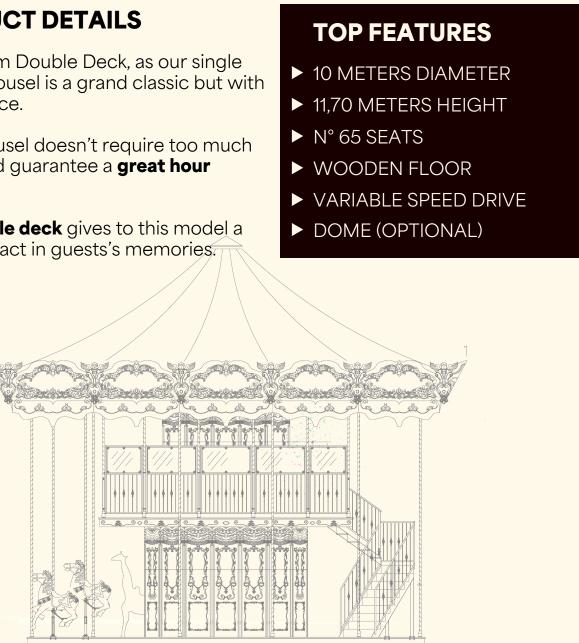

### Ø 10 METERS CAROUSEL DOUBLE DECK

### ► PRODUCT DETAILS

The ø 10 m Double Deck, as our single deck, carousel is a grand classic but with more space.

This carousel doesn't require too much space and guarantee a great hour capacity.

The **double deck** gives to this model a deep impact in guests's memories.

| Ø 10                   |
|------------------------|
| 11,70 m                |
| 61                     |
| 34                     |
| 105 cm not accompained |
| 1220 People per hour   |