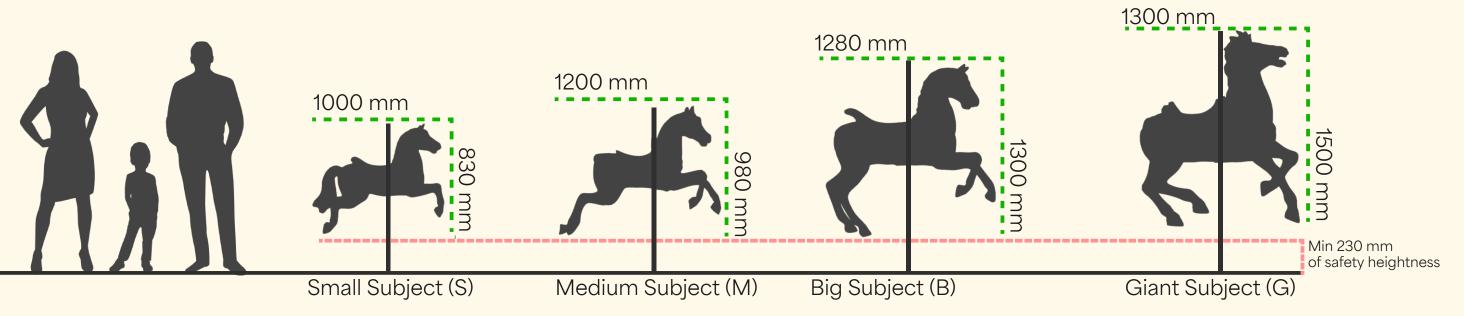

# **SUBJECTS**

Our subjects has been tested by the most severe judges: childrens. We are children approved.

Sit back and take your time to build your own unique subject selection. Keeping in mind these simple instructions:

- The amount of max subjects in a carousel depends on the dimension of choosen subjects.
- Each subject has it's own characteristics. Dimensions can be slightly different than the reference below.

And if you want something new, just let us know. We will design it for you!