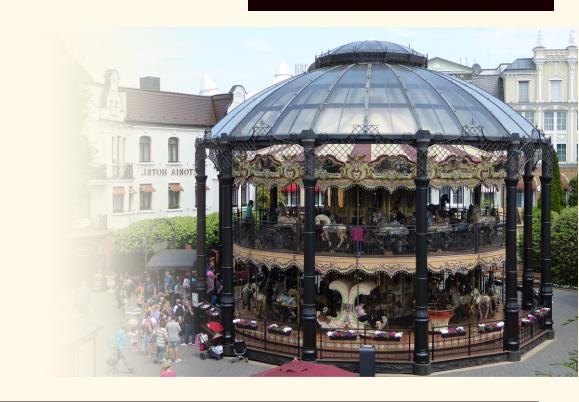

### Ø 13.5 METERS CAROUSEL DOUBLE DECK

#### ► PRODUCT DETAILS

The ø 13.5 m double deck carousel is our talles carousel.

This double deck carousel will be seen from a long dinstance. This carousel is the one where we can install the most subjects.

On request is possible to have a DOME as shown in the photo.