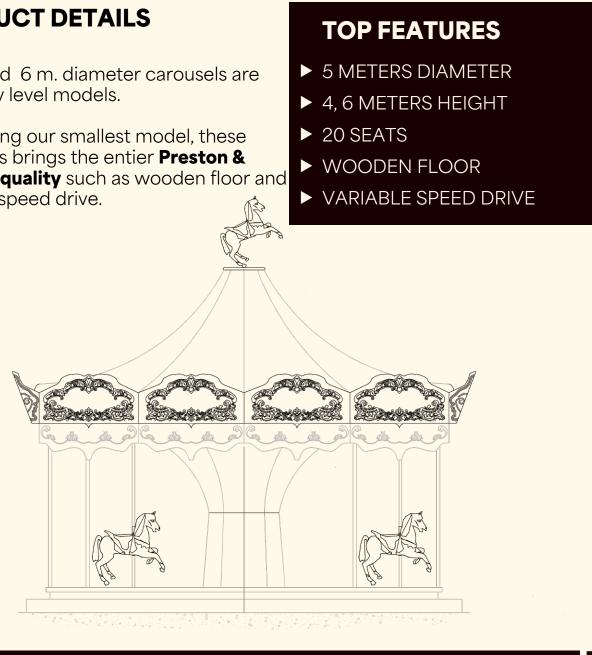

### ► PRODUCT DETAILS

The 5 and 6 m. diameter carousels are our entry level models.

Even being our smallest model, these carousels brings the entier Preston & Barbieri quality such as wooden floor and variable speed drive.

| <b>TECHNICAL DATA</b>   |
|-------------------------|
| Diameter                |
| Max Height in operation |
| Number of seats         |
| Number of subjects      |
| Min passengers height   |
| Theorical hour capacity |
|                         |

| Ø 5                    |
|------------------------|
| 4,6 m                  |
| 20                     |
| 13                     |
| 105 cm not accompained |
| 500 pph                |
|                        |