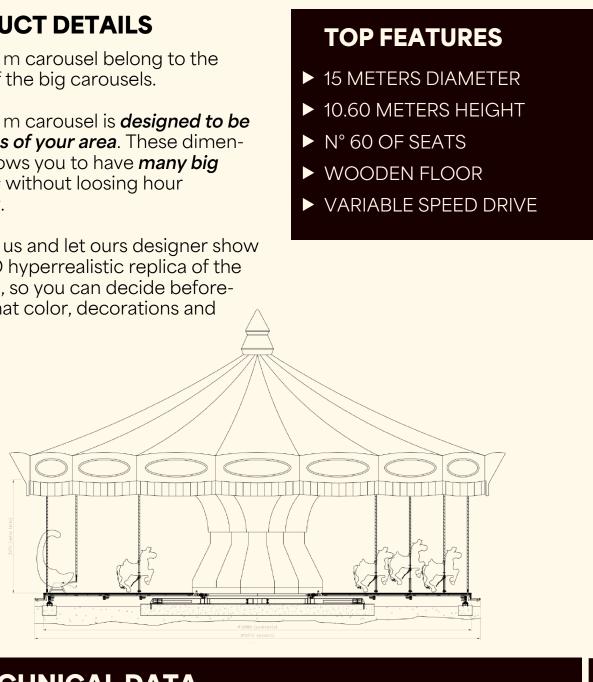

#### **TOP FEATURES**

► 13.5 METERS DIAMETER

- ▶ 12 METERS HEIGHT
- ► N° 92 SEATS
- ► WOODEN FLOOR
- ► VARIABLE SPEED DRIVE
- ► DOME (OPTIONAL)

| Ø 13,50 m              |
|------------------------|
| 12 m                   |
| 92                     |
| 69                     |
| 105 cm not accompained |
| 1840 People per hour   |
|                        |