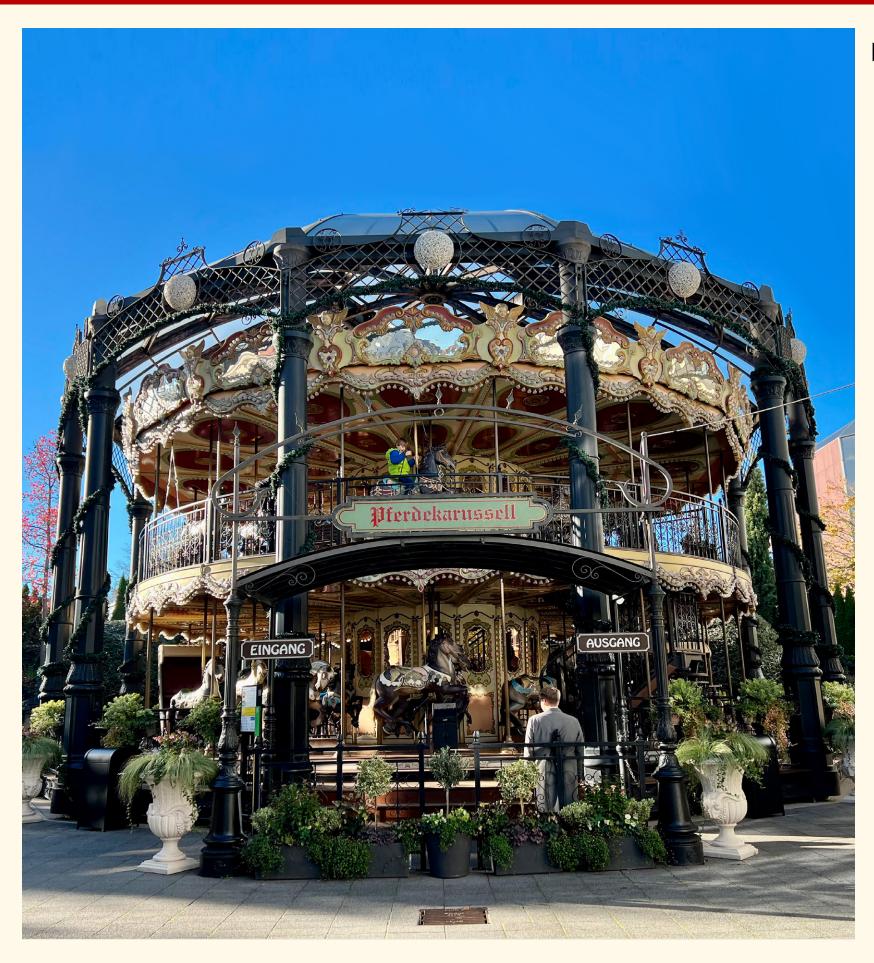

### Ø 13.5 METERS CAROUSEL DOUBLE DECK

#### ► PRODUCT DETAILS

The ø 13.5 m double deck carousel is our talles carousel.

This double deck carousel will be seen from a long dinstance. This carousel is the one where we can install the most subjects.

On request is possible to have a DOME as shown in the photo.