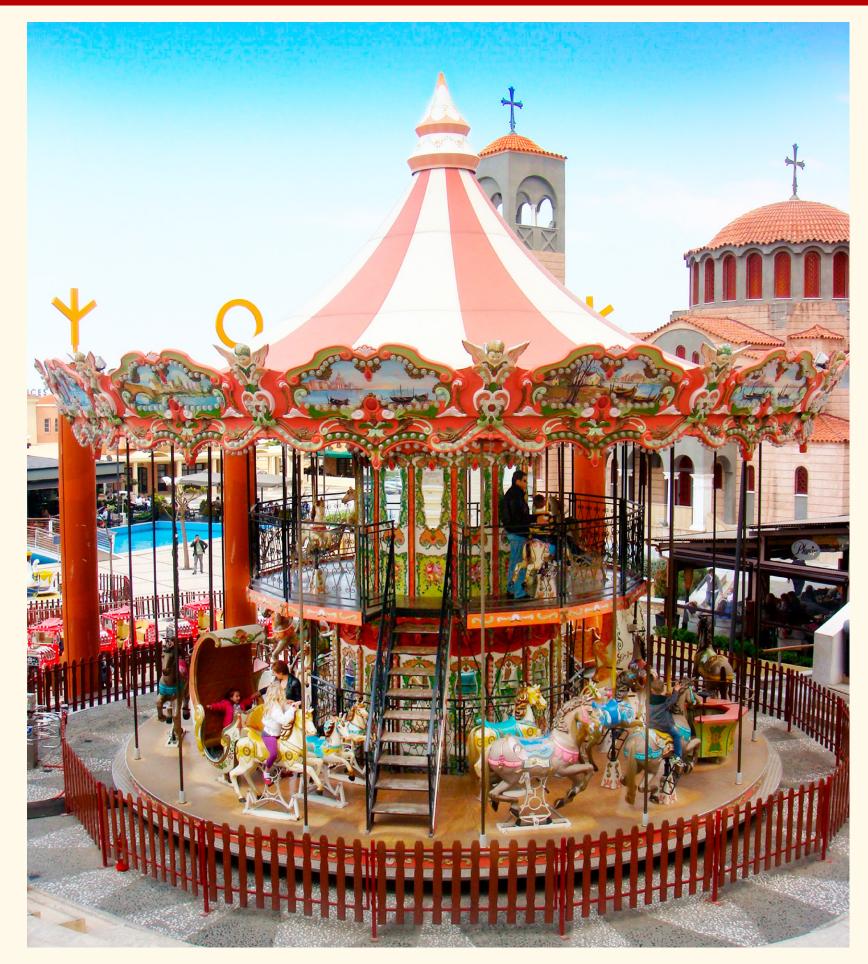

### Ø 10 METERS CAROUSEL DOUBLE DECK

### ► PRODUCT DETAILS

The ø 10 m Double Deck, as our single deck, carousel is a grand classic but with more space.

This carousel doesn't require too much space and guarantee a great hour capacity.

The **double deck** gives to this model a deep impact in guests's memories.

| Ø 10                   |
|------------------------|
| 11,70 m                |
| 61                     |
| 34                     |
| 105 cm not accompained |
| 1220 People per hour   |