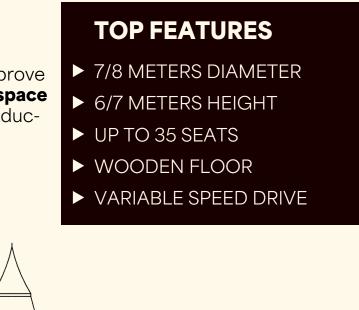

# Ø7/8 METERS CAROUSEL

### ► PRODUCT DETAILS

These two carousel dimensions improve our entry level carousel with **more space for subjects** keeping an eye for production costs.

| <b>TECHNICAL DATA</b>   |
|-------------------------|
| Diameter                |
| Max Height in operation |
| Number of seats         |
| Number of subjects      |
| Min passengers height   |
| Theorical hour capacity |

| Ø 7            | Ø 8      |
|----------------|----------|
| 6 m            | 7 m      |
| 22             | 35       |
| 17             | 24       |
| 105 cm not acc | ompained |
| 550 pph        | 875 pph  |