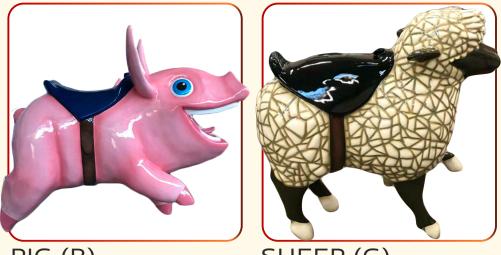

### FARM & WILD SUBJECTS

ROOSTER (B)

PIG (B)

SHARK (M)

TURTLE (S)

OCTOPUS CUP (B)

GOAT (B)

GIRAFFE (G)

COW (B)

DOLPHIN (M)

CORAL FISH (M)

SHEEP (G)

RABBIT (G)

ELEPHANT (B)