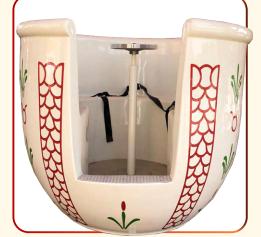

### VEICHLES & CUPS

(5 SEATS) GONDOLA

DOUBLE GONDOLA

FLOWER GONDOLA

CAR

FLOWER CUP

(4 SEATS) DUCK CUP

(4 SEATS) CUP

(5 SEATS) CUP

CUP

BUCKET

ZEPPELIN