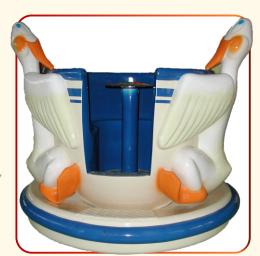

### VEICHLES & CUPS

(5 SEATS) GONDOLA

DOUBLE GONDOLA

FLOWER GONDOLA

CAR

FLOWER CUP

(4 SEATS) DUCK CUP

(4 SEATS) CUP

(5 SEATS) CUP

CUP

BUCKET

ZEPPELIN