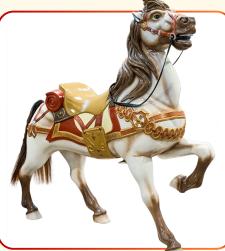

AMERICAN (G)

SWEDEN (G)

IRISH (G)

FRED (G)

PERSIAN (G)

BRANDEBURGO (G)

ARABIAN (G)

EXCALIBUR (G)