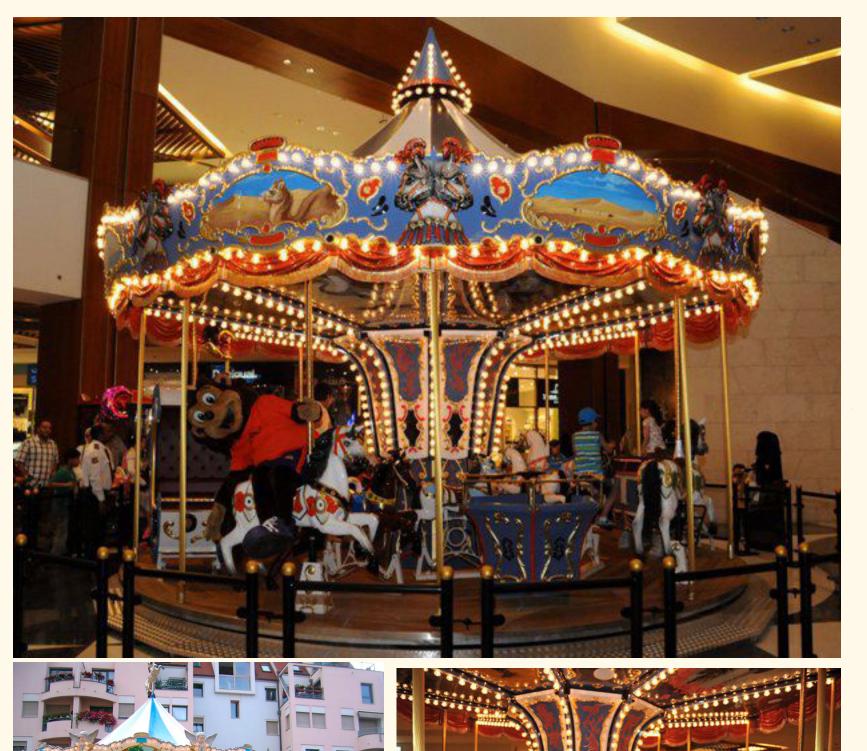

### Ø 5/6 METERS CAROUSEL

### ► PRODUCT DETAILS

The 5 and 6 m. diameter carousels are our entry level models.

Even being our smallest model, these carousels brings the entier Preston & Barbieri quality such as wooden floor and variable speed drive.