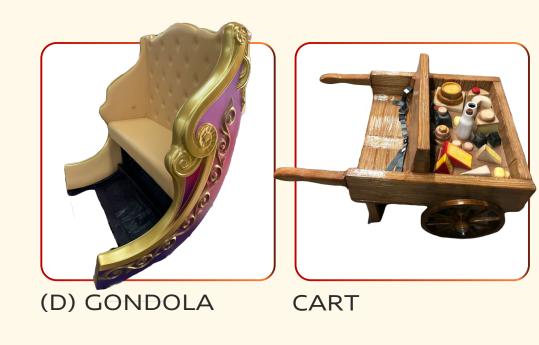

### VEICHLES & CUPS

(5 SEATS) GONDOLA

DOUBLE GONDOLA

FLOWER GONDOLA

CAR

FLOWER CUP

(4 SEATS) DUCK CUP

(4 SEATS) CUP