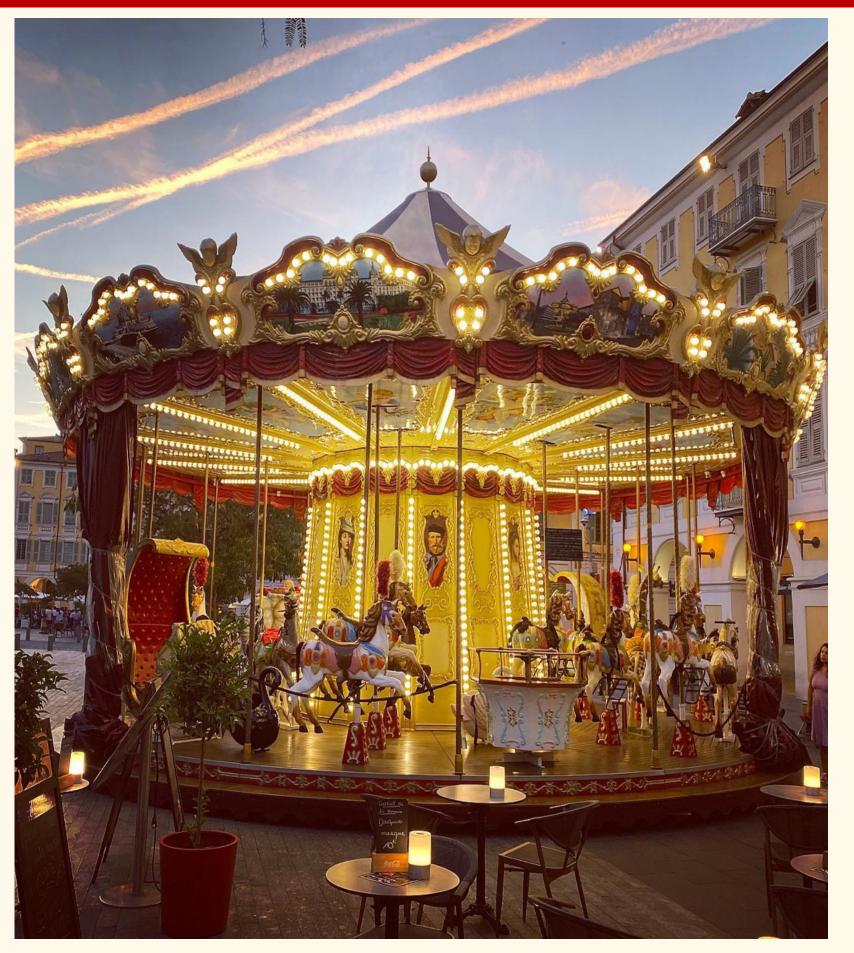

# Ø 10 METERS CAROUSEL

### ► PRODUCT DETAILS

The ø 10 m carousel is litterally a Grand Classic.

This carousel doesn't require too much space, it can be considered a mid-size carousel.

This size **increase the value of an area** without being the only protagonist.

| Ø 10                   |
|------------------------|
| 9,70 m                 |
| 35                     |
| 26                     |
| 105 cm not accompained |
| 700 People per hour    |
|                        |