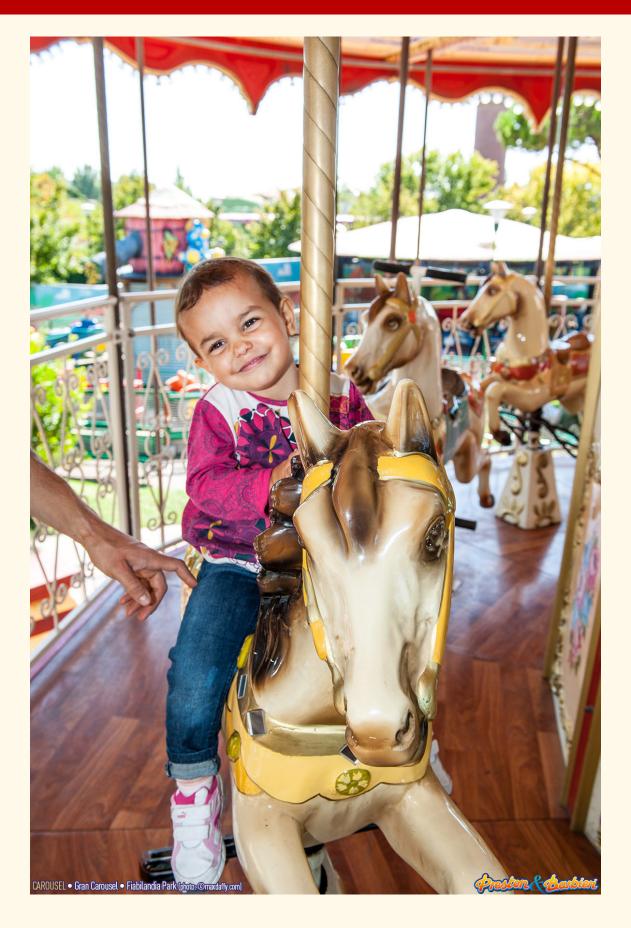

### Ø 5/6 METERS CAROUSEL

### ► PRODUCT DETAILS

The 5 and 6 m. diameter carousels are our entry level models.

Even being our smallest model, these carousels brings the entier Preston & Barbieri quality such as wooden floor and variable speed drive.