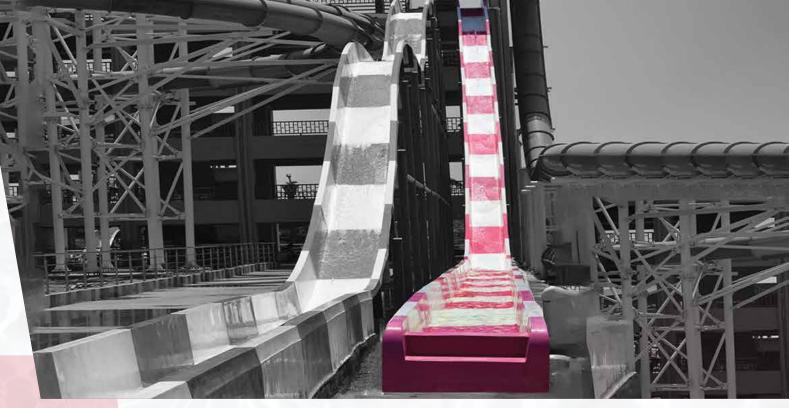

## TUNNEL FLOAT SLIDE

35

#### **SPECIFICATION**

Riders 2 Seater, Float Slide

Water Requirement

2500 Lpm