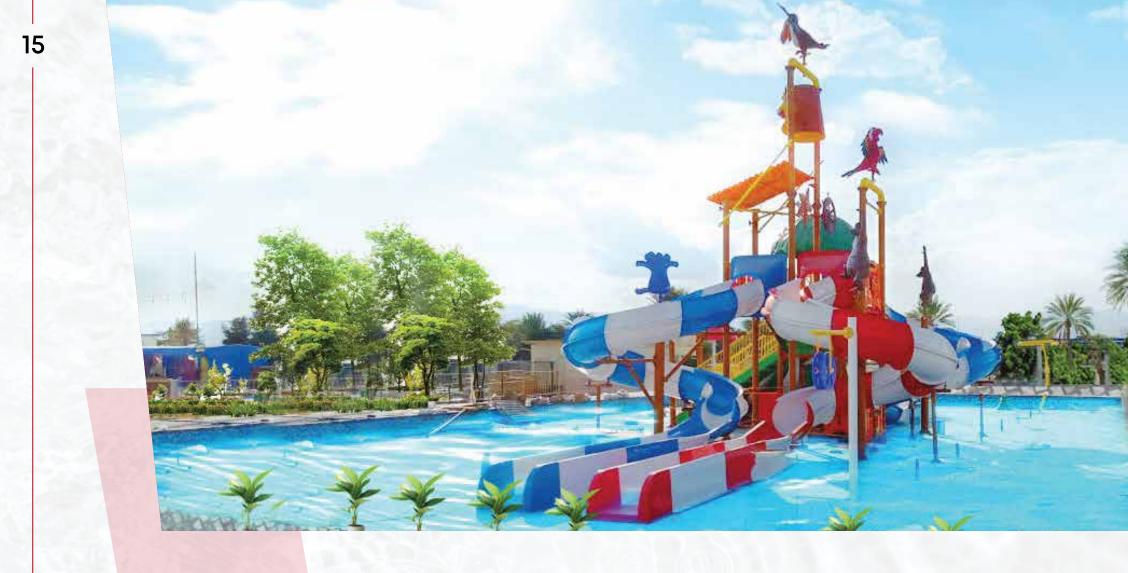

en Float Slide, Tunnel Float Slide, Crazy Cruize High Speed, Crazy CruizeWavy Speed, Wave Pool 240 HP & Funshowers

Some product are pattended and not for sale in USA and countries where they are pattened.



www.ankam<mark>play.com</mark>

MODI RESORT & AMUSEMENT PARK

Successfully Installed Water Play Systems 8P, Multilane Slide, Open Body Slide, Tunnel Body Slide, Open Float Slide, Octopus Raindance & Funshowers

Navsari, Gujarat

~~~~

11



Some product are pattended and not for sale in USA and countries where they are pattened.



www.ankam<mark>play.com</mark>



## DOLPHIN-THE WATER WORLD Barwani, Madhya Pradesh

13

Successfully Installed- Water Play System (14 Platform) Naga, Multilane, Flote Slide, Crazy Cruise High Speed, Baby Funel, Crusider, Family Slide, 100 Hp Wave Pool









## ALISHAN WATER PARK

#### Bhusawal, Maharashtra

Successfully Installed Water Play Systems 5P, Open Body Slide, Family Slide, Multilane Slide, Octopus Raindance & Funshowers









## NISARG FARM HOUSE & WATER PARK

Pen, Maharashtra

Successfully Installed Water Play Systems 4P, Combination Slides, Crab Water Slide



# **FUN PLANET**

#### Nagpur, Maharashtra

Successfully Installed Water Play System 5P, Combination Slide, Octopus Raindance & Wave Pool 100 HP







## JAGDAMBA WATER PARK

Raigarh, Chattisgarh

Successfully Installed Naga Slide, Aqua Loop Slide



## DWARKA RIVER FARM & CLUB

Nagpur, Maharashtra

Successfully Installed Water Play Systems 7P, Open Body Slide, Multilane Slide, Family Slide, Wave Pool 80 HP







# L D RESORT

Arnala, Mumbai

Successfully Installe