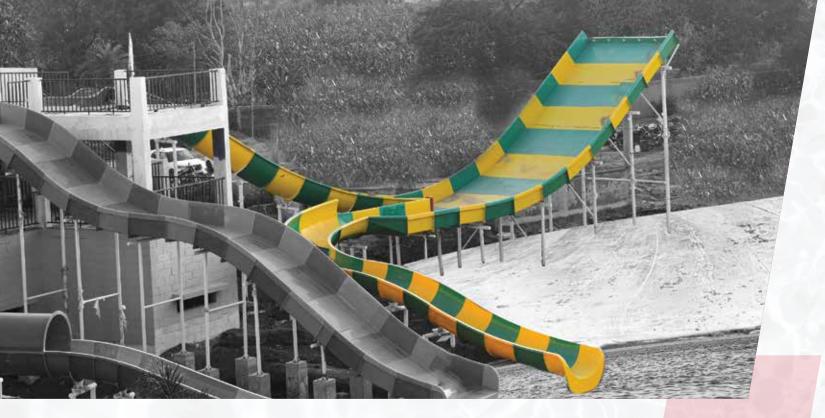

## TUNNEL FLOAT SLIDE

35

#### **SPECIFICATION**

Riders 2 Seater, Float Slide

Water Requirement

2500 Lpm