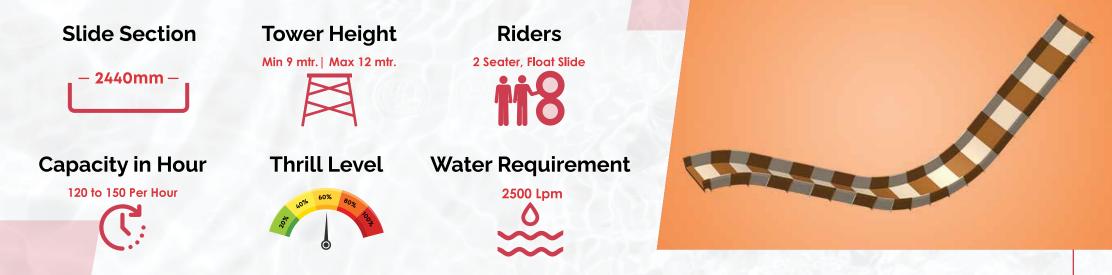

## TUNNEL FLOAT SLIDE

35

#### **SPECIFICATION**

Riders 2 Seater, Float Slide

Water Requirement

2500 Lpm