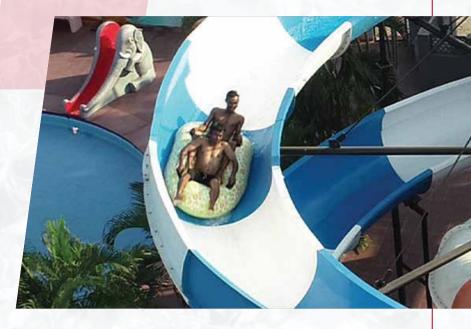

## TUNNEL FLOAT SLIDE

35

#### **SPECIFICATION**

Riders 2 Seater, Float Slide

Water Requirement

2500 Lpm