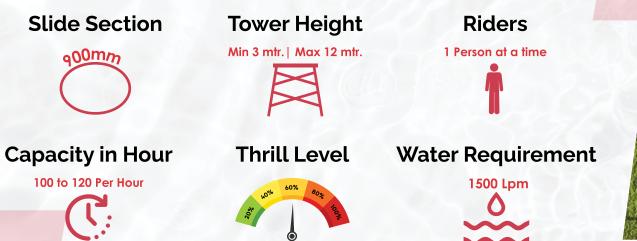

#### **Slide Section Tower Height Riders** Min 9 mtr. | Max 15 mtr. 2 Seater, Float Slide 400mm **Capacity in Hour Thrill Level** 120 to 150 Per Hour

**SPECIFICATION** 

M8 Water Requirement 3000 Lpm

Some product are pattended and not for sale in USA and countries where they are pattened.