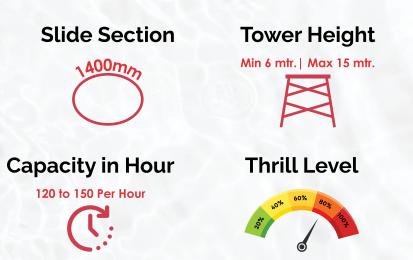

#### **Slide Section Tower Height Riders** Min 9 mtr. | Max 15 mtr. 2 Seater, Float Slide 400mm **Capacity in Hour Thrill Level** 120 to 150 Per Hour

**SPECIFICATION** 

M8 Water Requirement 3000 Lpm

Some product are pattended and not for sale in USA and countries where they are pattened.