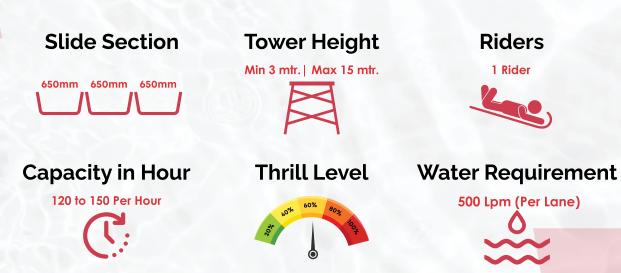

#### **Slide Section Tower Height Riders** Min 9 mtr. | Max 15 mtr. 2 Seater, Float Slide 400mm **Capacity in Hour Thrill Level** 120 to 150 Per Hour

**SPECIFICATION** 

M8 Water Requirement 3000 Lpm

Some product are pattended and not for sale in USA and countries where they are pattened.