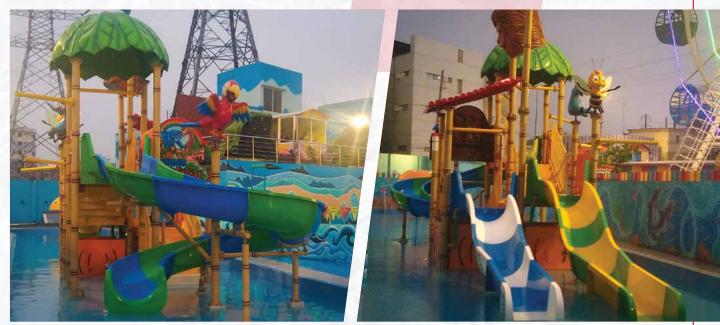

## NISARG FARM HOUSE & WATER PARK

Pen, Maharashtra

Successfully Installed Water Play Systems 4P, Combination Slides, Crab Water Slide

## DWARKA RIVER FARM & CLUB

Nagpur, Maharashtra

Successfully Installed Water Play Systems 7P, Open Body Slide, Multilane Slide, Family Slide, Wave Pool 80 HP