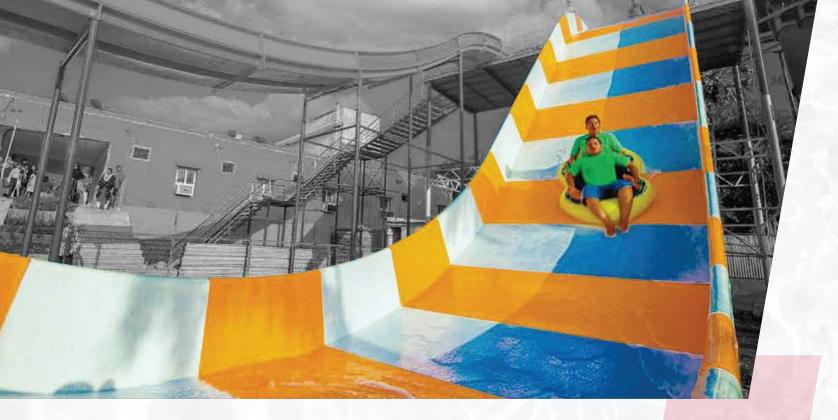

## TUNNEL FLOAT SLIDE

35

#### **SPECIFICATION**

Riders 2 Seater, Float Slide

Water Requirement

2500 Lpm