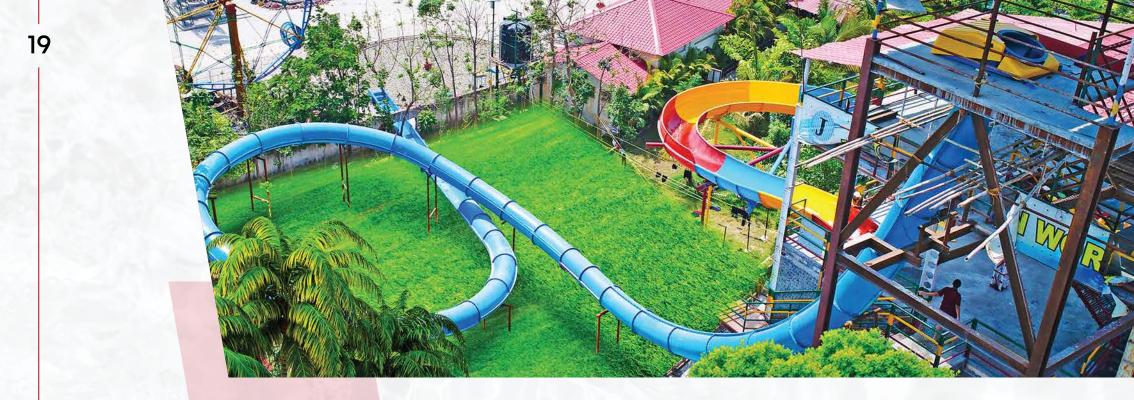

## DOLPHIN-THE WATER WORLD Barwani, Madhya Pradesh

13

Successfully Installed- Water Play System (14 Platform) Naga, Multilane, Flote Slide, Crazy Cruise High Speed, Baby Funel, Crusider, Family Slide, 100 Hp Wave Pool