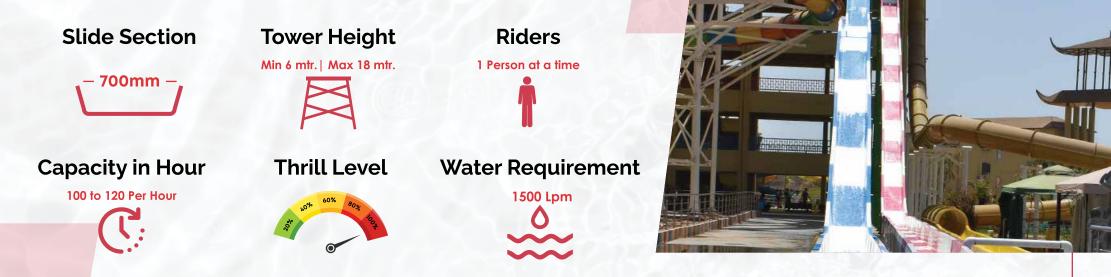

d.



39



#### **Slide Section Tower Height Riders** Min 9 mtr. | Max 15 mtr. 2 Seater, Float Slide 400mm **Capacity in Hour Thrill Level** 120 to 150 Per Hour

**SPECIFICATION** 

M8 Water Requirement 3000 Lpm

Some product are pattended and not for sale in USA and countries where they are pattened.







Some product are pattended and not for sale in USA and countries where they are pattened.

### CRUSADER SLIDE

41





#### **SPECIFICATION**



Some product are pattended and not for sale in USA and countries where they are pattened.





Some product are pattended and not for sale in USA and countries where they are pattened.

www.ankamplay.com

SLIDE

### CRAZY CRUIZE HIGH SPEED SLIDE

43



#### **SPECIFICATION**





### CRAZY CRUIZE WAVY SPEED SLIDE

44

#### **SPECIFICATION**



Some product are pattended and not for sale in USA and countries where they are pattened.







Some product are pattended and not for sale in USA and countries where they are pattened.



## THE WHIRL SLIDE

#### **SPECIFICATION**





46

Some product are pattended and not for sale in USA and countries where they are pattened.









# THEY SAY YOU WIN A CHILD'S HEART AND YOU WIN THE WORLD

CLOSED BODY SLIDE

49





#### **SPECIFICATION**









**OPEN BODY** 

**SLIDE** 

Some product are pattended and not for sale in USA and countries where they are pattened.

## FAMILY SLIDE





Some product are pattended and not for sale in USA and countries where they are pattened.



### BABY CRUSADER SLIDE

#### **SPECIFICATION**



Some product are pattended and not for sale in USA and c