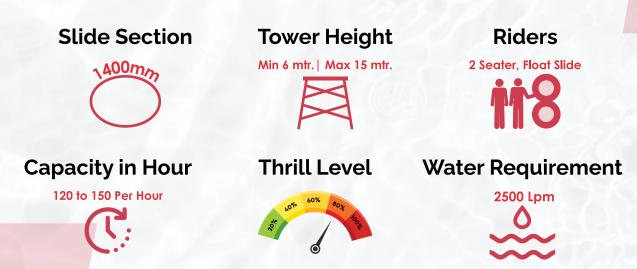

## TUNNEL FLOAT SLIDE

35

#### **SPECIFICATION**

Riders 2 Seater, Float Slide

Water Requirement

2500 Lpm