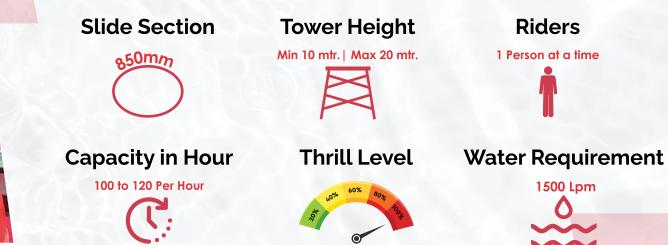

#### **Slide Section Tower Height Riders** Min 9 mtr. | Max 15 mtr. 2 Seater, Float Slide 400mm **Capacity in Hour Thrill Level** 120 to 150 Per Hour

**SPECIFICATION** 

M8 Water Requirement 3000 Lpm

Some product are pattended and not for sale in USA and countries where they are pattened.