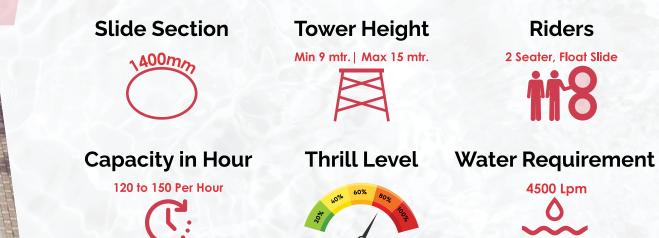

#### **Slide Section Tower Height Riders** Min 9 mtr. | Max 15 mtr. 2 Seater, Float Slide 400mm **Capacity in Hour Thrill Level** 120 to 150 Per Hour

**SPECIFICATION** 

M8 Water Requirement 3000 Lpm

Some product are pattended and not for sale in USA and countries where they are pattened.