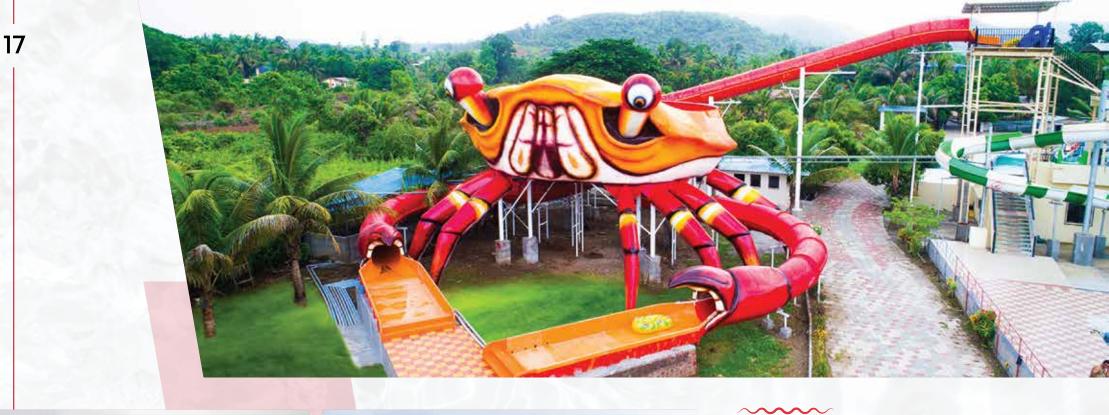

## NISARG FARM HOUSE & WATER PARK

Pen, Maharashtra

Successfully Installed Water Play Systems 4P, Combination Slides, Crab Water Slide