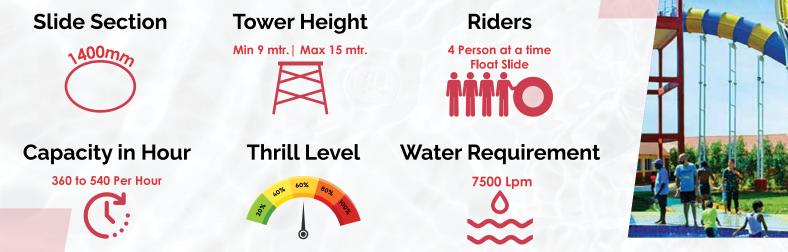

## TUNNEL FLOAT SLIDE

35

#### **SPECIFICATION**

Riders 2 Seater, Float Slide

Water Requirement

2500 Lpm