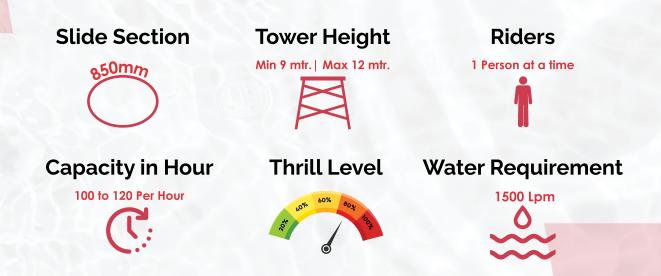

#### **Slide Section Tower Height Riders** Min 9 mtr. | Max 15 mtr. 2 Seater, Float Slide 400mm **Capacity in Hour Thrill Level** 120 to 150 Per Hour

**SPECIFICATION** 

M8 Water Requirement 3000 Lpm

Some product are pattended and not for sale in USA and countries where they are pattened.