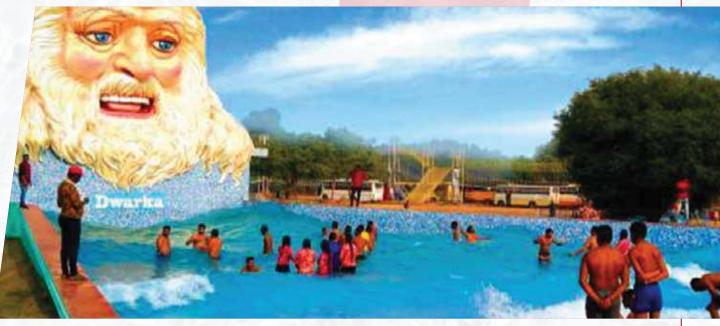

## DWARKA RIVER FARM & CLUB

Nagpur, Maharashtra

Successfully Installed Water Play Systems 7P, Open Body Slide, Multilane Slide, Family Slide, Wave Pool 80 HP