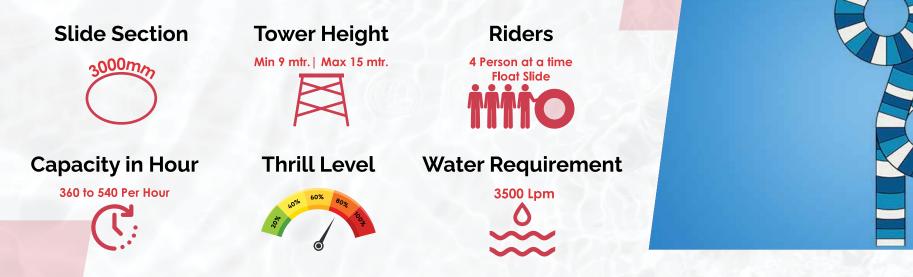

#### **SPECIFICATION**

Riders 2 Seater, Float Slide

Water Requirement

2500 Lpm