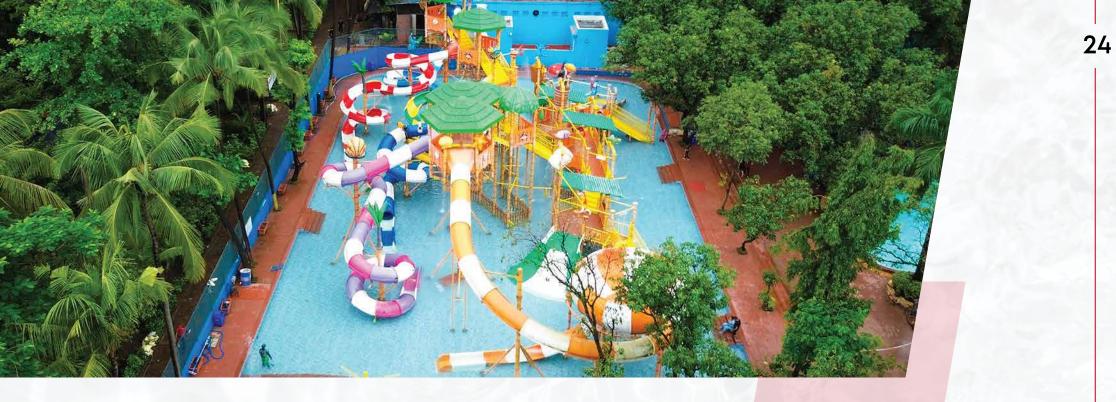

#### Thane, Mumbai

Successfully Installed Water Play Systems 22P, Octopus Rain Dance, Wet Play Area Activities