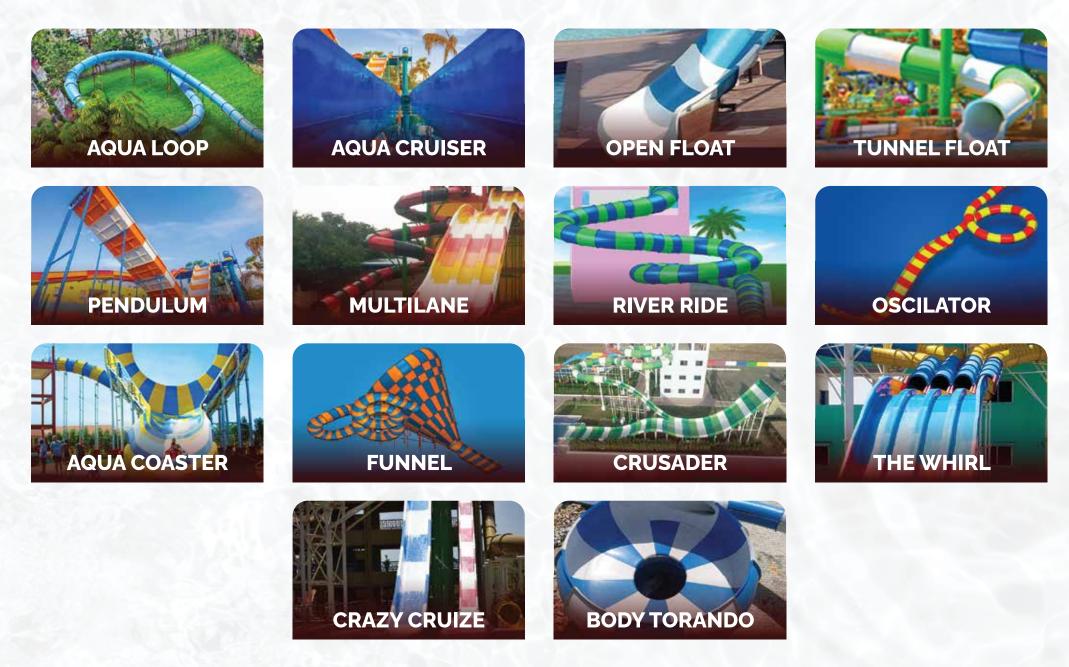

# AQUA LOOP SLIDE

# OPEN FLOAT SLIDE

## TUNNEL FLOAT SLIDE

35

### PENDULUM SLIDE

## MULTILANE SLIDE

37

## RIVER RIDE SLIDE

### CRUSADER SLIDE

41

### CRAZY CRUIZE HIGH SPEED SLIDE

43

### CRAZY CRUIZE WAVY SPEED SLIDE

44

## THE WHIRL SLIDE