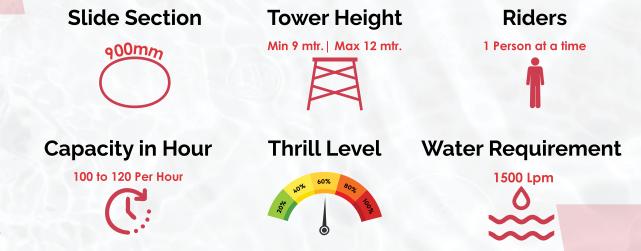

## TUNNEL FLOAT SLIDE

35

#### **SPECIFICATION**

Riders 2 Seater, Float Slide

Water Requirement

2500 Lpm