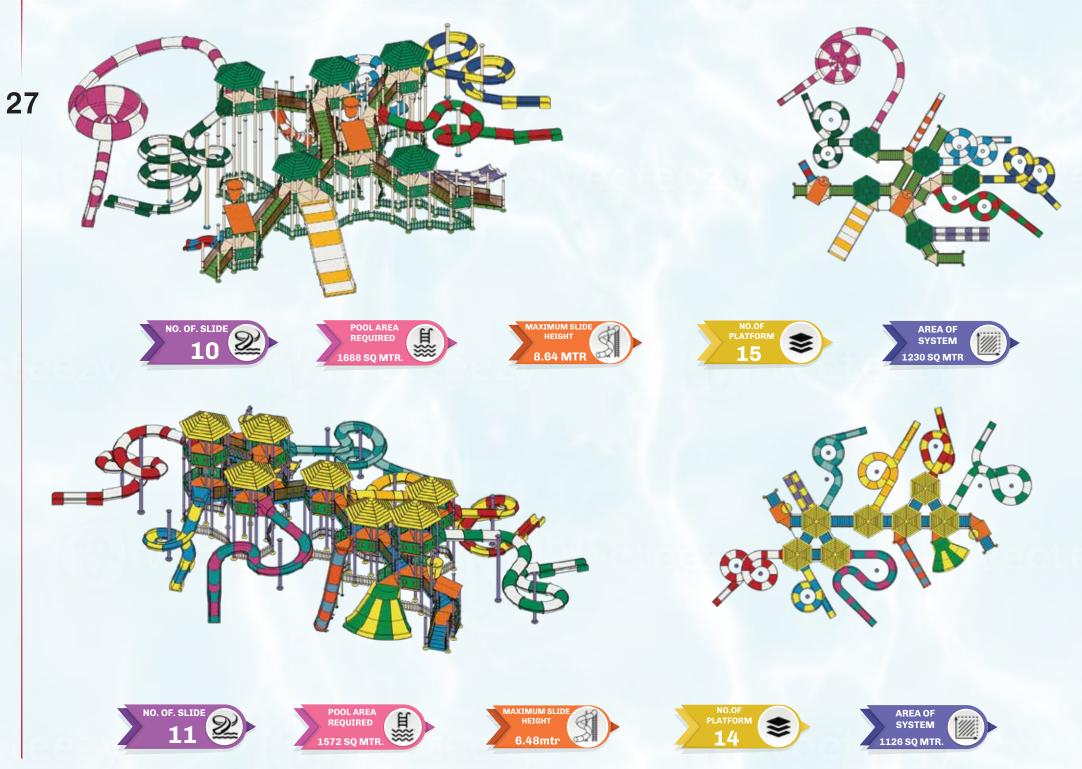

26

www.ankamplay.com

Some products are patented and not for sale in the USA and countries where they are patented.

www.ankamplay.com

www.ankamplay.com

NO. OF. SLIDE

D

POOL AREA REQUIRED

MAXIMUM SLIDE HEIGHT

2.16 mtr

Some products are patented and not for sale in the USA and countries where they are patented.