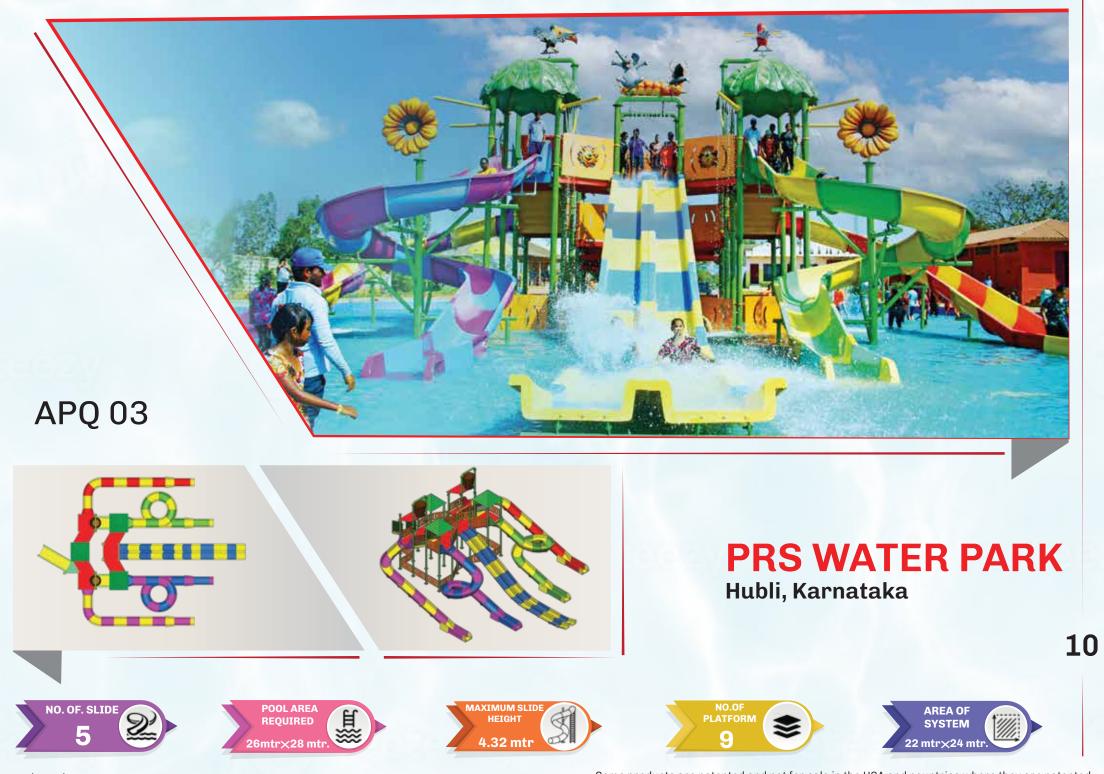

### **APQ 06**

### **DAMANGANGA VALLEY RESORT.** Dadra & Nagar Haveli.

**AREA OF** 

SYSTEM

18mtr×13mtr

14

Some products are patented and not for sale in the USA and countries where they are patented.

PLATFORM

-