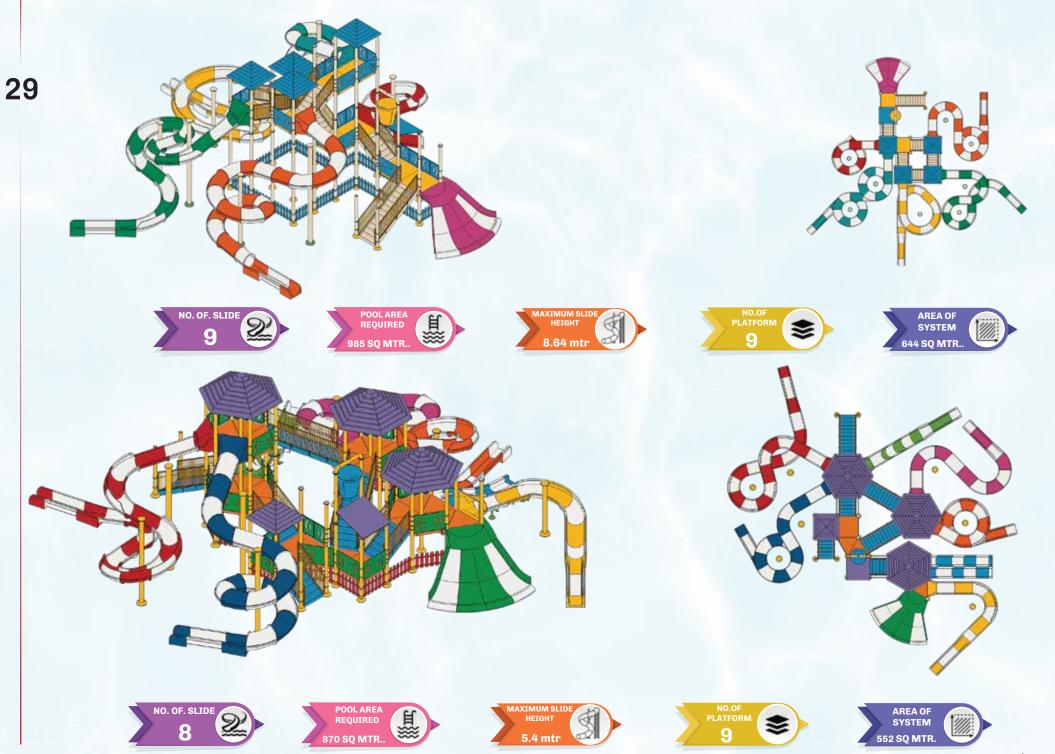

26

www.ankamplay.com

Some products are patented and not for sale in the USA and countries where they are patented.

www.ankamplay.com

www.ankamplay.com

NO. OF. SLIDE

D

POOL AREA REQUIRED

MAXIMUM SLIDE HEIGHT

2.16 mtr

Some products are patented and not for sale in the USA and countries where they are patented.