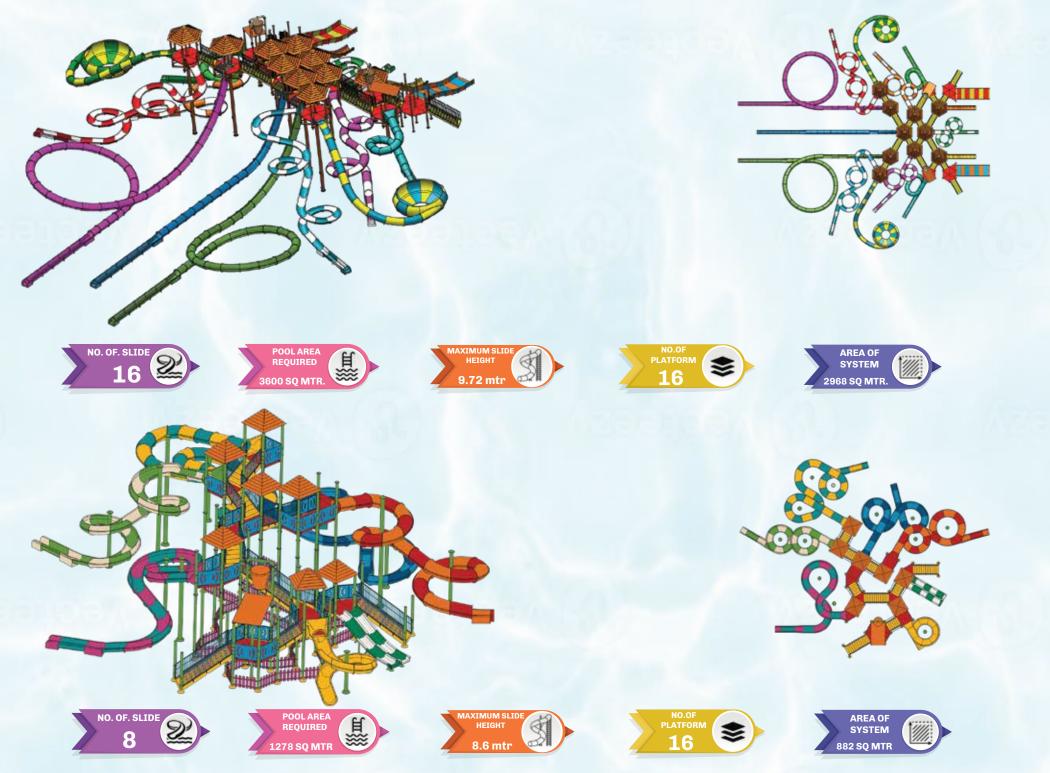

nted.

PLATFORM

-





### YASHSHREE WATER PARK Vada, Mumbai.









20mtr×15<u>mt</u>



Some products are patented and not for sale in the USA and countries where they are patented.





**UTSAV RESORT** Bhurhanpur, Madhya Pradesh.









### SHIVGANGA WATER PARK Panvel, Mumbai.











18

Some products are patented and not for sale in the USA and countries where they are patented.







Some products are patented and not for sale in the USA and countries where they are patented.

19



### **DOLPHIN-THE WATER WORLD** Barwani, Madhya pradesh























8.64 mtr



# TIKUJI-NI-WADI22Thane, Mumbai.









### SHIVAM RESORT Udgir, Maharashtra.









Some products are patented and not for sale in the USA and countries where they are patented.

NO.OF PLATFORM

Ζ





www.ankamplay.com

Some products are patented and not for sale in the USA and countries where they are patented.

26





www.ankamplay.com



Some products are patented and not for sale in the USA and countries where they are patented.



www.ankamplay.com





www.ankamplay.com











NO. OF. SLIDE

D



POOL AREA REQUIRED



MAXIMUM SLIDE HEIGHT

2.16 mtr





Some products are patented and not for sale in the USA and countries where they are patented.

## THIS IS WHERE THE FUN STUFF HAPPENS

### **FUN SHOWERS**



### **RAINBOW SHOWER**





### **MUSHROOM UMBRELLA**









### **DINOSAUR SLIDE**



### **FLOWER SHOWER**





Some products are patented and not for sale in the USA and countries where they are patented.

37

#### Giraffe Water Gun Elephant Water Gun

#### Aqua Ar