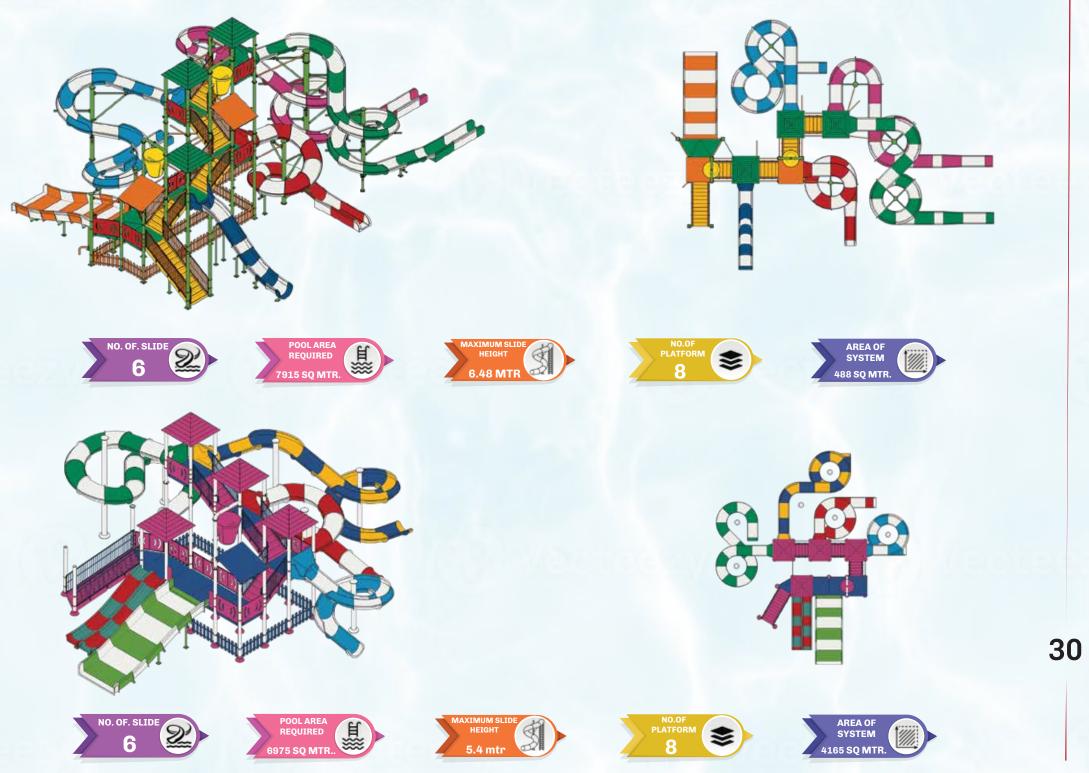

26

www.ankamplay.com

Some products are patented and not for sale in the USA and countries where they are patented.

www.ankamplay.com

www.ankamplay.com

NO. OF. SLIDE

D

POOL AREA REQUIRED

MAXIMUM SLIDE HEIGHT

2.16 mtr

Some products are patented and not for sale in the USA and countries where they are patented.