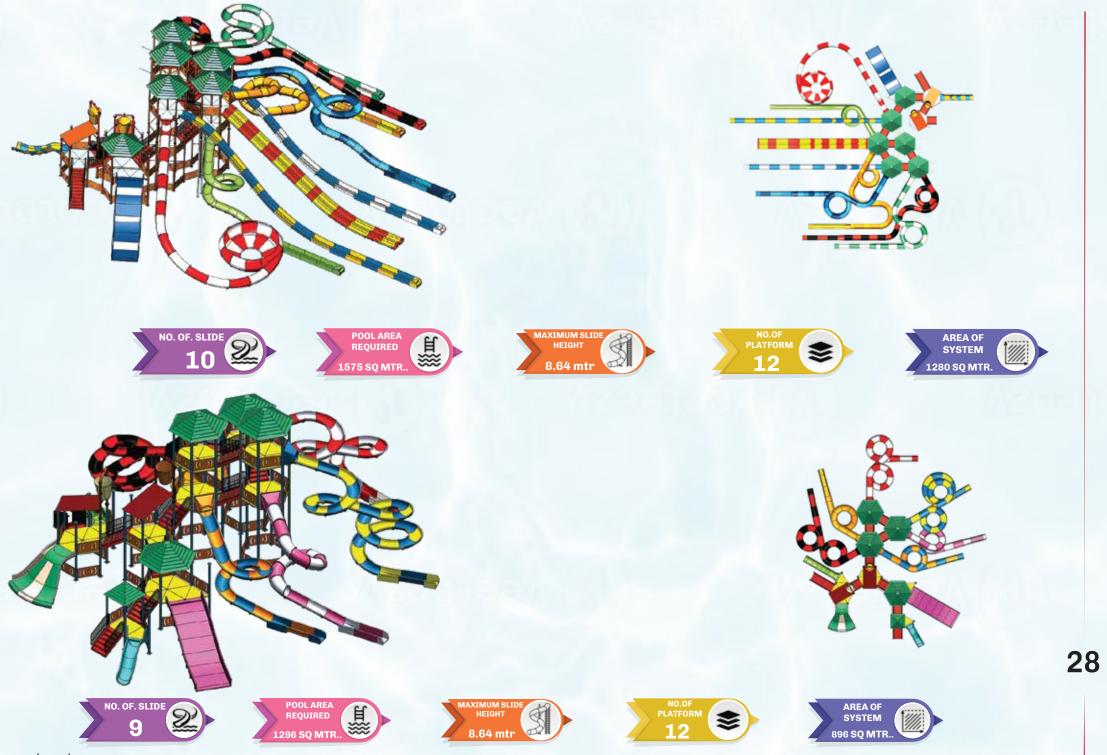

26

www.ankamplay.com

Some products are patented and not for sale in the USA and countries where they are patented.

www.ankamplay.com

www.ankamplay.com

NO. OF. SLIDE

D

POOL AREA REQUIRED

MAXIMUM SLIDE HEIGHT

2.16 mtr

Some products are patented and not for sale in the USA and countries where they are patented.