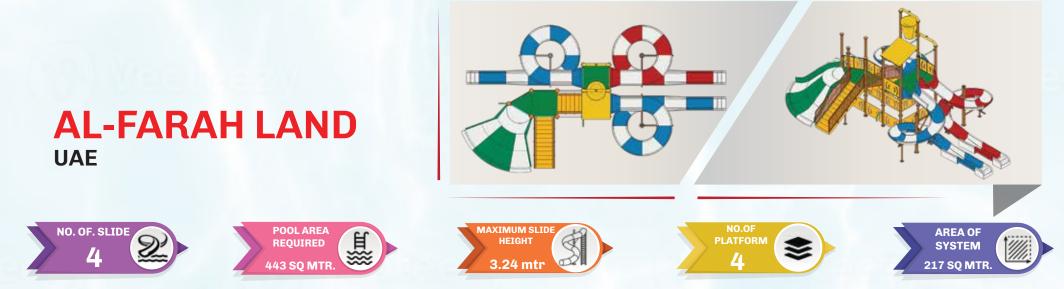

RESORT.** Dadra & Nagar Haveli.









**AREA OF** 

SYSTEM

18mtr×13mtr

14

Some products are patented and not for sale in the USA and countries where they are patented.

PLATFORM

-





### YASHSHREE WATER PARK Vada, Mumbai.









20mtr×15<u>mt</u>



Some products are patented and not for sale in the USA and countries where they are patented.





**UTSAV RESORT** Bhurhanpur, Madhya Pradesh.









### SHIVGANGA WATER PARK Panvel, Mumbai.











18

Some products are patented and not for sale in the USA and countries where they are patented.







Some products are patented and not for sale in the USA and countries where they are patented.

19



### **DOLPHIN-THE WATER WORLD** Barwani, Madhya pradesh























8.64 mtr



# TIKUJI-NI-WADI22Thane, Mumbai.









### SHIVAM RESORT Udgir, Maharashtra.









Some products are patented and not for sale in the USA and countries where they are patented.

NO.OF PLATFORM

Ζ





www.ankamplay.com

Some products are patented and not for sale in the USA and countries where they are patented.

26





www.ankamplay.com



Some products are patented and not for sale in the USA and countries where they are patented.



www.ankamplay.com





www.ankamplay.com











NO. OF. SLIDE

D



POOL AREA REQUIRED



MAXIMUM SLIDE HEIGHT

2.16 mtr





Some products are patented and not for sale in the USA and countries where they are patented.

## THIS IS WHERE THE FUN STUFF HAPPENS

### **FUN SHOWERS**



### **RAINBOW SHOWER**





### **MUSHROOM UMBRELLA**









### **DINOSAUR SLIDE**



### **FLOWER