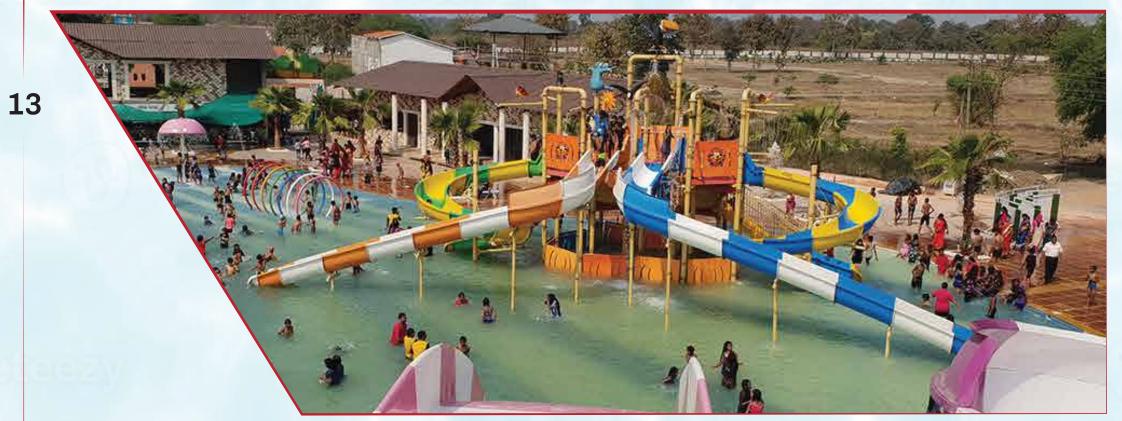

### YASHSHREE WATER PARK Vada, Mumbai.

20mtr×15<u>mt</u>

Some products are patented and not for sale in the USA and countries where they are patented.

**UTSAV RESORT** Bhurhanpur, Madhya Pradesh.