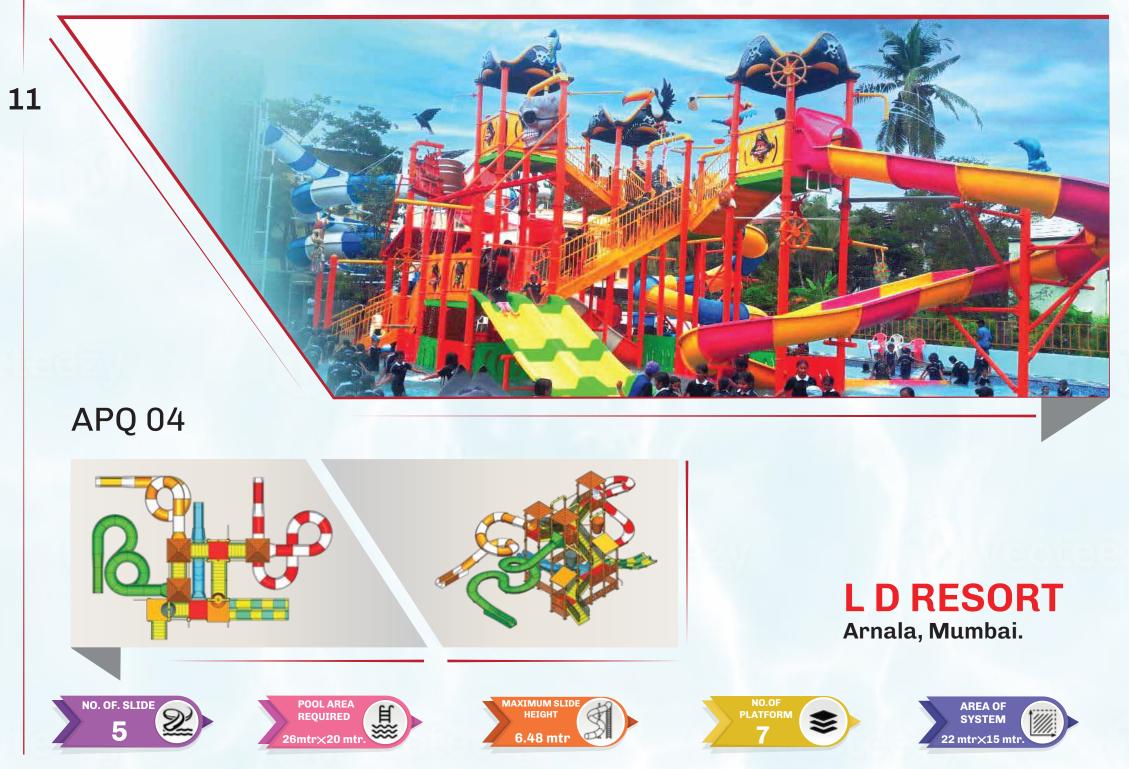

### **DAMANGANGA VALLEY RESORT.** Dadra & Nagar Haveli.

**AREA OF** 

SYSTEM

18mtr×13mtr

14

Some products are patented and not for sale in the USA and countries where they are patented.

PLATFORM

-