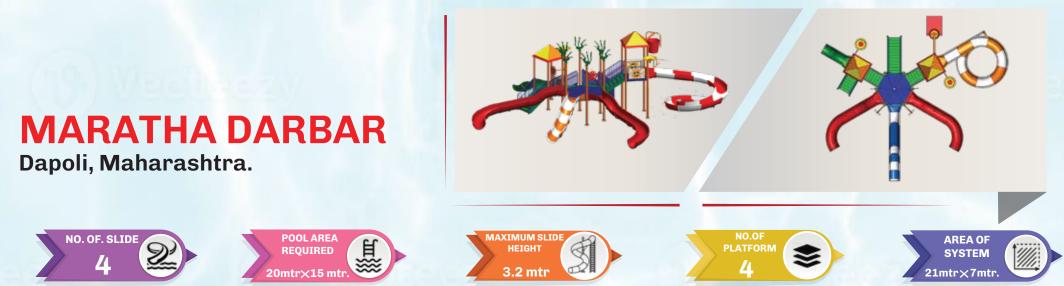

### **DAMANGANGA VALLEY RESORT.** Dadra & Nagar Haveli.

**AREA OF** 

SYSTEM

18mtr×13mtr

14

Some products are patented and not for sale in the USA and countries where they are patented.

PLATFORM

-