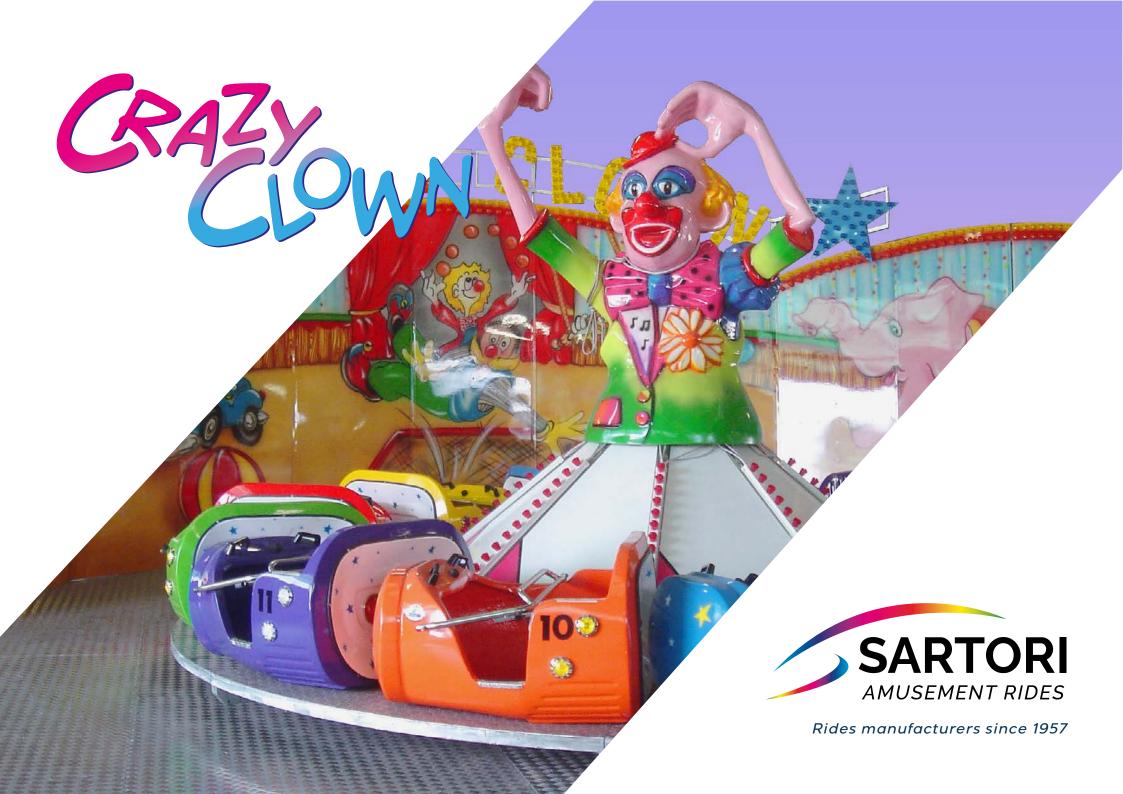

Park Model

#### **TECHNICAL SPECIFICATIONS**

On trailer

| Base Size:      | <b>~</b> Ø 7.8 m − 25.7 ft |
|-----------------|----------------------------|
| Height:         | ∼ 4.5 m - 14.7 ft          |
| Speed:          | ∼ 14 rpm (adjustable)      |
| Vehicles:       | 12                         |
| Seats/Vehicle:  | 2 seats/each               |
| Seats capacity: | 24/36 seats                |
| Th. Capacity:   | ~ 600 passengers/h         |
| Lighting        | ~ 10 kW                    |
| Moving Power:   | ~ 15 kW                    |
|                 |                            |

EN-7/23-rev.2.0 - Subject to technical changes as part of product development, as well as errors and omissions.



Structure





7.8 m - 25.7 ft

Structure





7.8 m - 25.7 ft

4.5 m - 14.7 ft