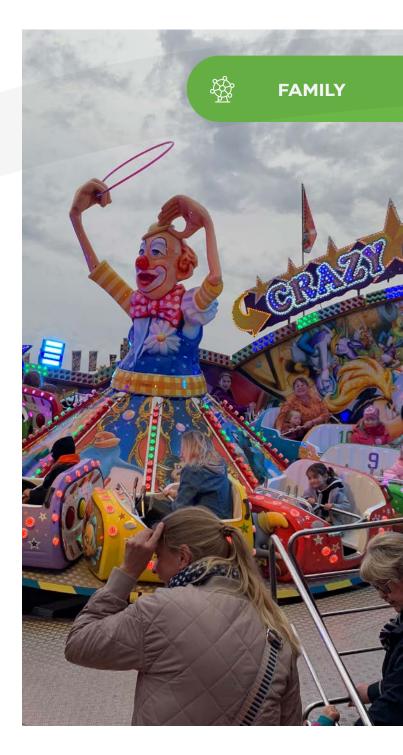

Park Model

#### **TECHNICAL SPECIFICATIONS**

On trailer

| Base Size:      | <b>~</b> Ø 7.8 m − 25.7 ft |
|-----------------|----------------------------|
| Height:         | ∼ 4.5 m - 14.7 ft          |
| Speed:          | ∼ 14 rpm (adjustable)      |
| Vehicles:       | 12                         |
| Seats/Vehicle:  | 2 seats/each               |
| Seats capacity: | 24/36 seats                |
| Th. Capacity:   | ~ 600 passengers/h         |
| Lighting        | ~ 10 kW                    |
| Moving Power:   | ~ 15 kW                    |
|                 |                            |

EN-7/23-rev.2.0 - Subject to technical changes as part of product development, as well as errors and omissions.



Structure





7.8 m - 25.7 ft

Structure





7.8 m - 25.7 ft

4.5 m - 14.7 ft

Structure



8.6 m

- 28.3 ft



9.1 m - 28.8 ft

Structure





#### 8.6 m - 28.3 ft

9 m - 29.6 ft

Structure







7.9 m - 25.1 ft

Э Т 11.1 ft