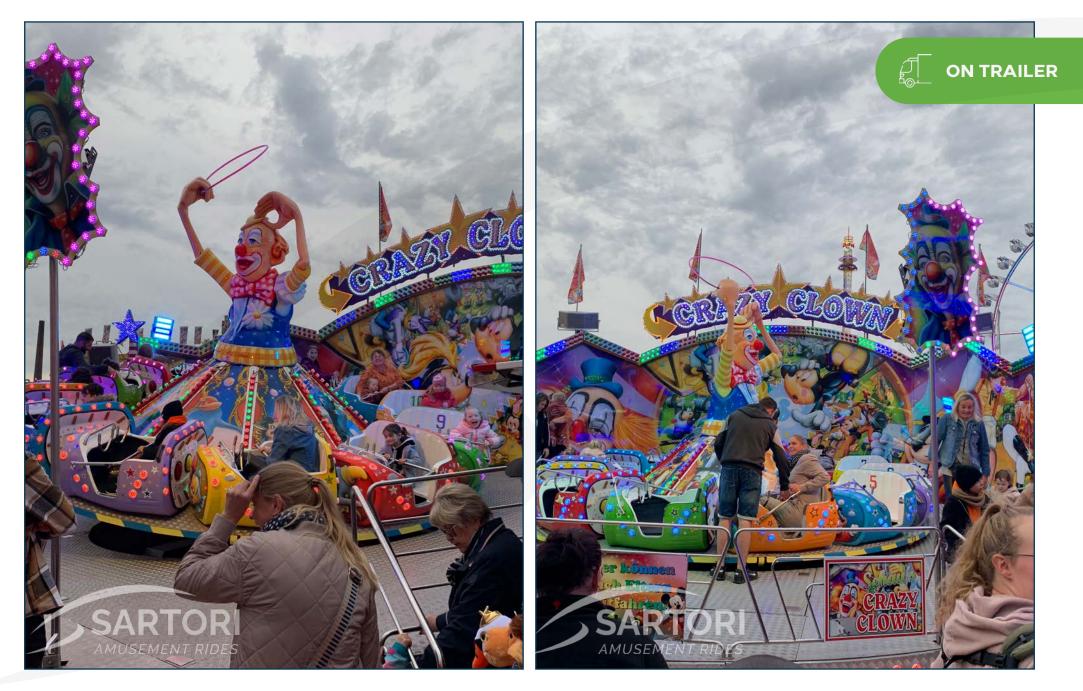

Park Model

#### **TECHNICAL SPECIFICATIONS**

On trailer

| Base Size:      | <b>~</b> Ø 7.8 m − 25.7 ft |
|-----------------|----------------------------|
| Height:         | ∼ 4.5 m - 14.7 ft          |
| Speed:          | ∼ 14 rpm (adjustable)      |
| Vehicles:       | 12                         |
| Seats/Vehicle:  | 2 seats/each               |
| Seats capacity: | 24/36 seats                |
| Th. Capacity:   | ~ 600 passengers/h         |
| Lighting        | ~ 10 kW                    |
| Moving Power:   | ~ 15 kW                    |
|                 |                            |