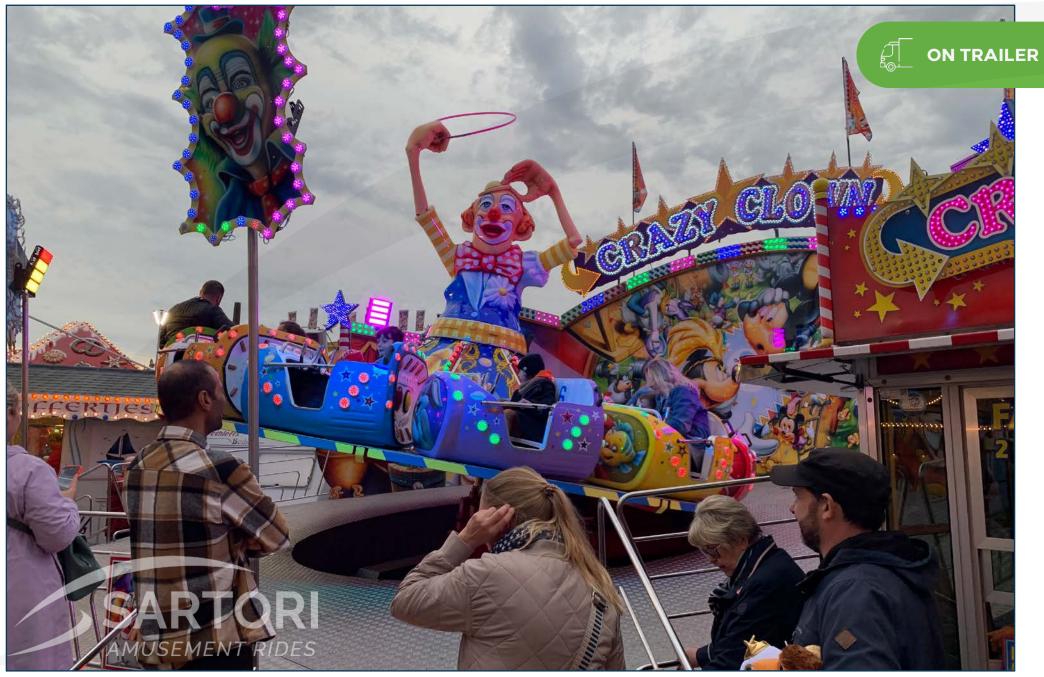

Park Model

#### **TECHNICAL SPECIFICATIONS**

On trailer

| Base Size:      | <b>~</b> Ø 7.8 m − 25.7 ft |
|-----------------|----------------------------|
| Height:         | ∼ 4.5 m - 14.7 ft          |
| Speed:          | ∼ 14 rpm (adjustable)      |
| Vehicles:       | 12                         |
| Seats/Vehicle:  | 2 seats/each               |
| Seats capacity: | 24/36 seats                |
| Th. Capacity:   | ~ 600 passengers/h         |
| Lighting        | ~ 10 kW                    |
| Moving Power:   | ~ 15 kW                    |
|                 |                            |