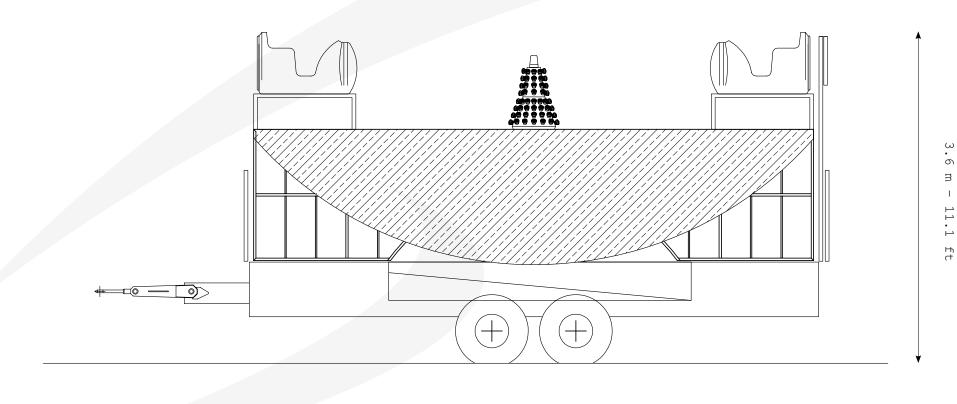

#### **TECHNICAL SPECIFICATIONS**

On trailer

| Base Size:      | <b>~</b> Ø 7.8 m − 25.7 ft |
|-----------------|----------------------------|
| Height:         | ∼ 4.5 m - 14.7 ft          |
| Speed:          | ∼ 14 rpm (adjustable)      |
| Vehicles:       | 12                         |
| Seats/Vehicle:  | 2 seats/each               |
| Seats capacity: | 24/36 seats                |
| Th. Capacity:   | ~ 600 passengers/h         |
| Lighting        | ~ 10 kW                    |
| Moving Power:   | ~ 15 kW                    |
|                 |                            |

#### 8.6 m - 28.3 ft

9 m - 29.6 ft

Structure

7.9 m - 25.1 ft

Э Т 11.1 ft