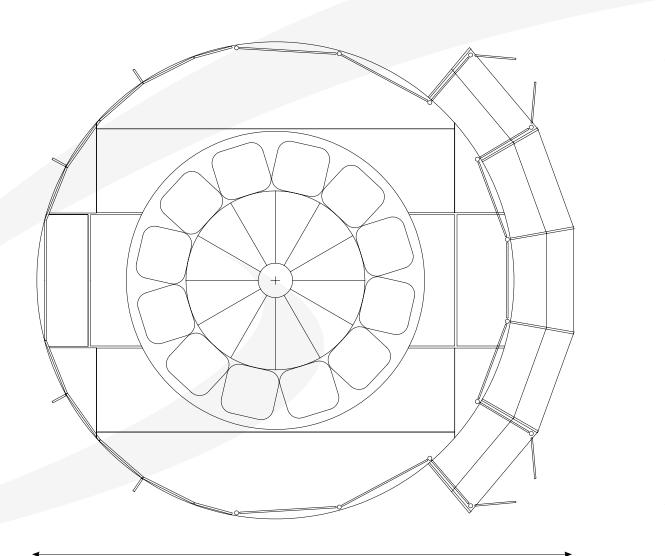

#### **TECHNICAL SPECIFICATIONS**

On trailer

| Base Size:      | <b>~</b> Ø 7.8 m − 25.7 ft |
|-----------------|----------------------------|
| Height:         | ∼ 4.5 m - 14.7 ft          |
| Speed:          | ∼ 14 rpm (adjustable)      |
| Vehicles:       | 12                         |
| Seats/Vehicle:  | 2 seats/each               |
| Seats capacity: | 24/36 seats                |
| Th. Capacity:   | ~ 600 passengers/h         |
| Lighting        | ~ 10 kW                    |
| Moving Power:   | ~ 15 kW                    |
|                 |                            |

EN-7/23-rev.2.0 - Subject to technical changes as part of product development, as well as errors and omissions.

Structure

7.8 m - 25.7 ft

Structure

7.8 m - 25.7 ft

4.5 m - 14.7 ft

Structure

8.6 m