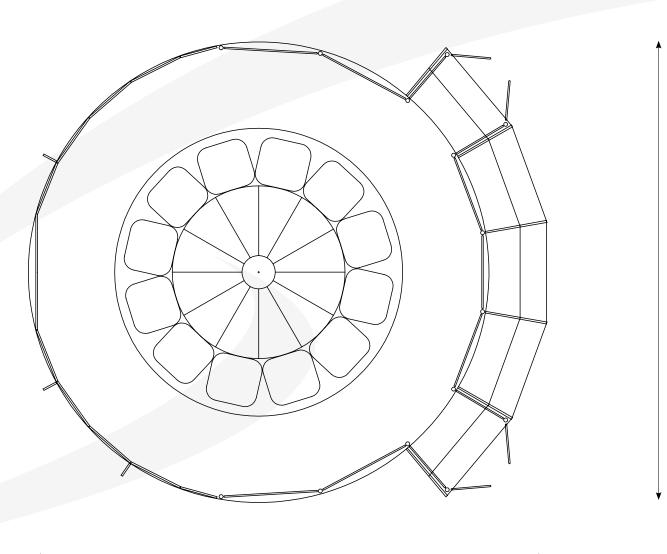

#### **TECHNICAL SPECIFICATIONS**

On trailer

| Base Size:      | <b>~</b> Ø 7.8 m − 25.7 ft |
|-----------------|----------------------------|
| Height:         | ∼ 4.5 m - 14.7 ft          |
| Speed:          | ∼ 14 rpm (adjustable)      |
| Vehicles:       | 12                         |
| Seats/Vehicle:  | 2 seats/each               |
| Seats capacity: | 24/36 seats                |
| Th. Capacity:   | ~ 600 passengers/h         |
| Lighting        | ~ 10 kW                    |
| Moving Power:   | ~ 15 kW                    |
|                 |                            |

EN-7/23-rev.2.0 - Subject to technical changes as part of product development, as well as errors and omissions.

Structure

7.8 m - 25.7 ft

Structure

7.8 m - 25.7 ft

4.5 m - 14.7 ft

Structure

8.6 m