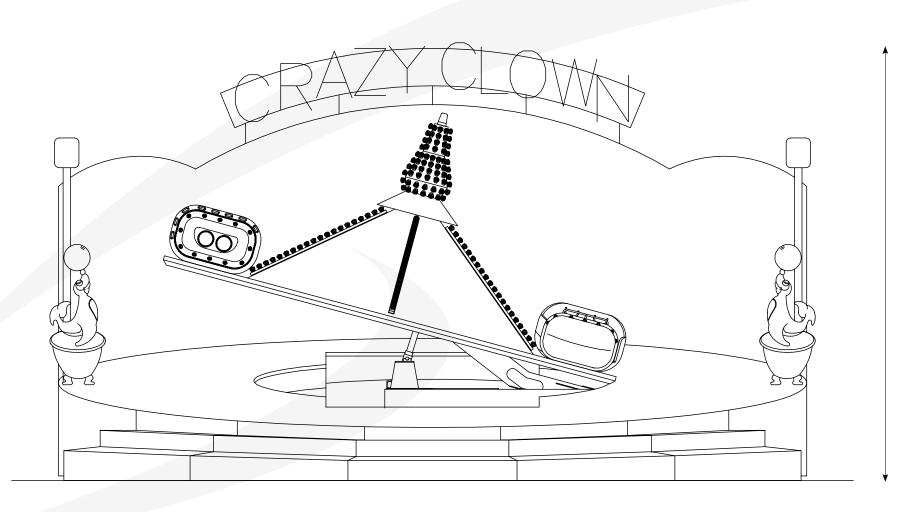

#### **TECHNICAL SPECIFICATIONS**

On trailer

| Base Size:      | <b>~</b> Ø 7.8 m − 25.7 ft |
|-----------------|----------------------------|
| Height:         | ∼ 4.5 m - 14.7 ft          |
| Speed:          | ∼ 14 rpm (adjustable)      |
| Vehicles:       | 12                         |
| Seats/Vehicle:  | 2 seats/each               |
| Seats capacity: | 24/36 seats                |
| Th. Capacity:   | ~ 600 passengers/h         |
| Lighting        | ~ 10 kW                    |
| Moving Power:   | ~ 15 kW                    |
|                 |                            |