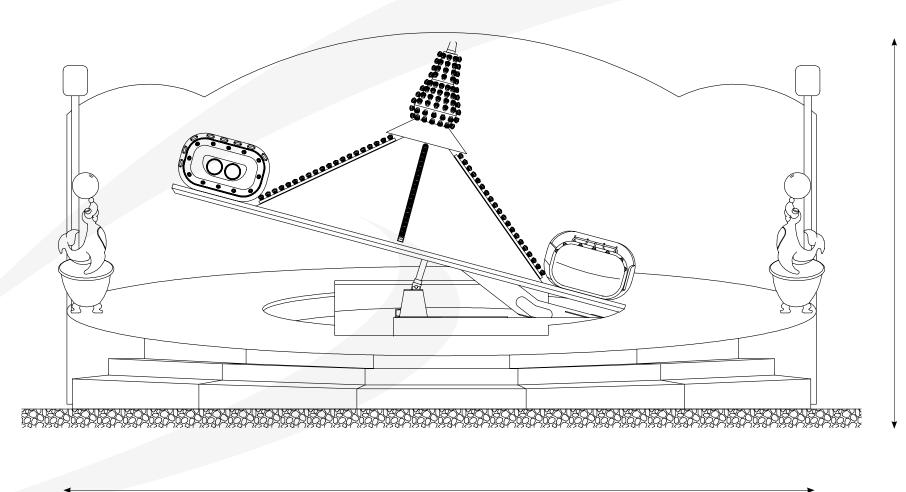

EN-7/23-rev.2.0 - Subject to technical changes as part of product development, as well as errors and omissions.

Structure

7.8 m - 25.7 ft

Structure

7.8 m - 25.7 ft

4.5 m - 14.7 ft

Structure

8.6 m

- 28.3 ft

9.1 m - 28.8 ft

Structure

#### 8.6 m - 28.3 ft

9 m - 29.6 ft

Structure

7.9 m - 25.1 ft

Э Т 11.1 ft