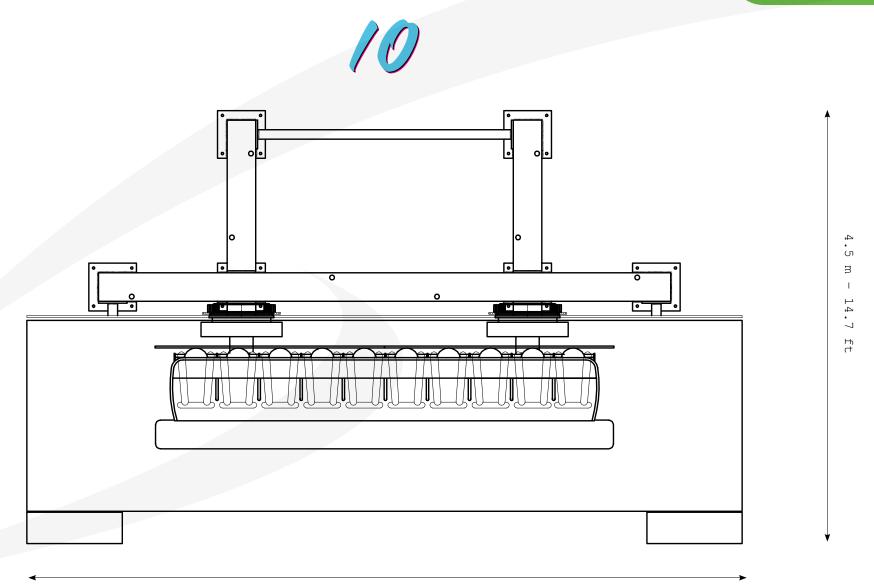

### TECHNICAL SPECIFICATIONS

10

| Base Size:      | ~ 7.5 x 4.5 m - 24.6 x 14.7 ft | ~ 10 x 4.5 m - 32.8 x 14.7 ft |
|-----------------|--------------------------------|-------------------------------|
| Height:         | ~ 4 m - 13.1 ft                | ~ 4.7 m - 15.4 ft             |
| Speed:          | ~ 14 rpm                       | ~ 14 rpm                      |
| Vehicles:       | 1                              | 1                             |
| Seats capacity: | 10 seats                       | 12 seats                      |
| Th. Capacity:   | ~ 200 passengers/h             | ~ 300 passengers/h            |
| Lighting:       | ~ 2 kW                         | ~ 2 kW                        |
| Moving Power:   | ~ 33 kW                        | ~ 33 kW                       |

EN-7/23-rev.2.0 - Subject to technical changes as part of product development, as well as errors and omissions.

**Structure** 

4 m - 13.1 ft

Structure

PARK MODEL

Structure

Safety Envelope
10 m - 32.8 ft

PARK MODEL