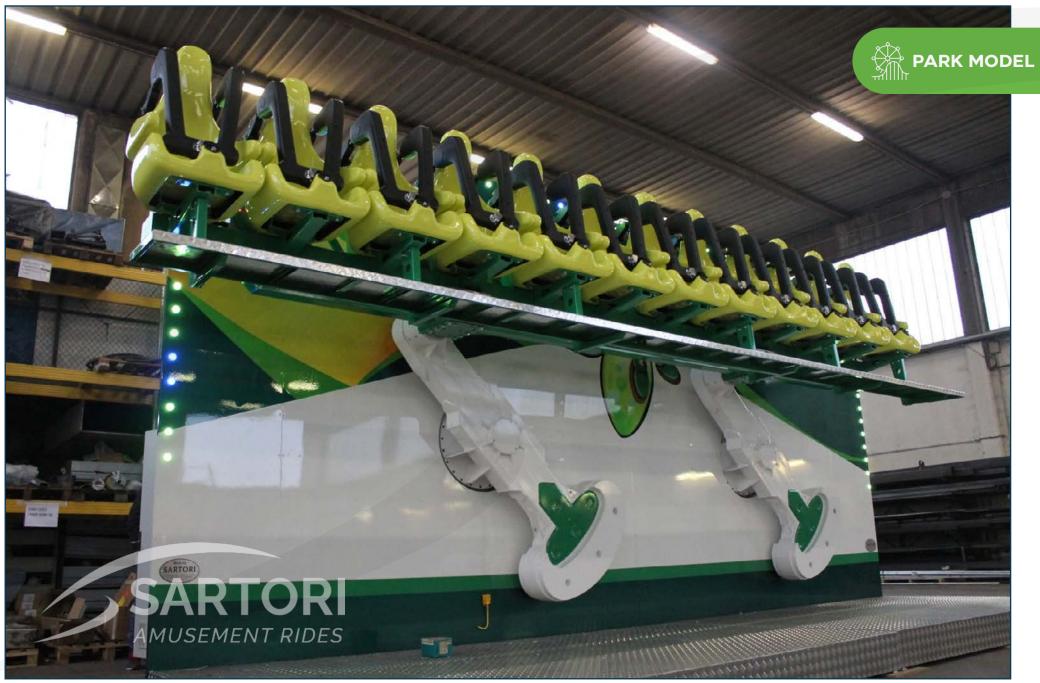

ft             |
| Speed:          | ~ 14 rpm                       | ~ 14 rpm                      |
| Vehicles:       | 1                              | 1                             |
| Seats capacity: | 10 seats                       | 12 seats                      |
| Th. Capacity:   | ~ 200 passengers/h             | ~ 300 passengers/h            |
| Lighting:       | ~ 2 kW                         | ~ 2 kW                        |
| Moving Power:   | ~ 33 kW                        | ~ 33 kW                       |



EN-7/23-rev.2.0 - Subject to technical changes as part of product development, as well as errors and omissions.

**Structure** 







4 m - 13.1 ft



Structure



PARK MODEL

Structure





Safety Envelope
10 m - 32.8 ft

PARK MODEL

Structure





7.5 m - 24.6 ft