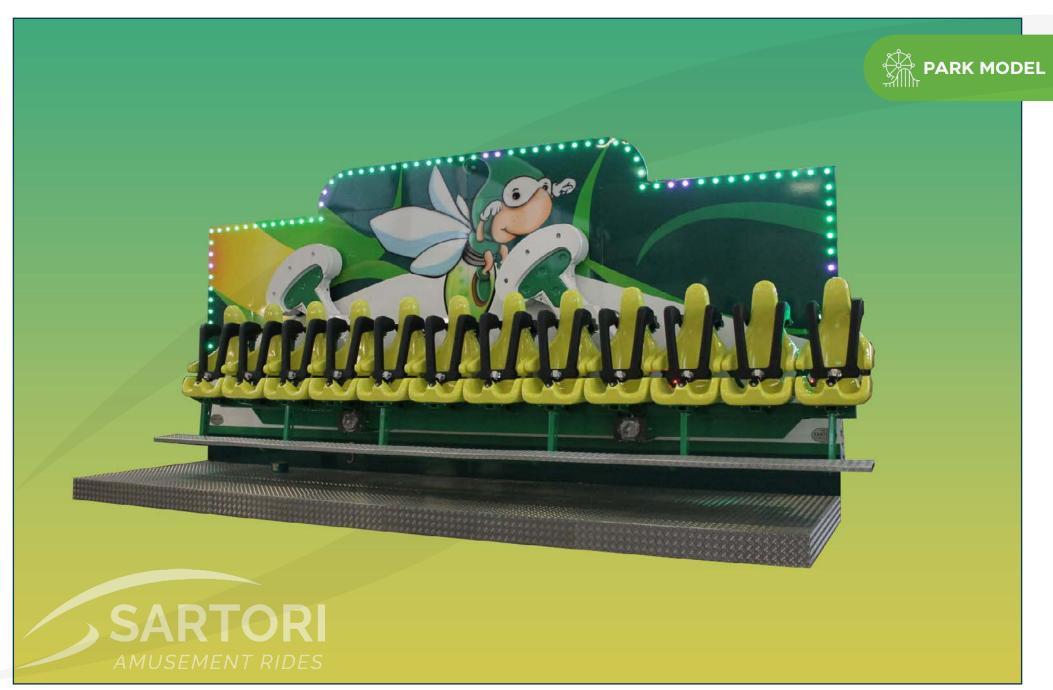

4 ft             |
| Speed:          | ~ 14 rpm                       | ~ 14 rpm                      |
| Vehicles:       | 1                              | 1                             |
| Seats capacity: | 10 seats                       | 12 seats                      |
| Th. Capacity:   | ~ 200 passengers/h             | ~ 300 passengers/h            |
| Lighting:       | ~ 2 kW                         | ~ 2 kW                        |
| Moving Power:   | ~ 33 kW                        | ~ 33 kW                       |



EN-7/23-rev.2.0 - Subject to technical changes as part of product development, as well as errors and omissions.

**Structure** 







4 m - 13.1 ft



Structure



PARK MODEL

Structure





Safety Envelope
10 m - 32.8 ft

PARK MODEL

Structure





7.5 m - 24.6 ft