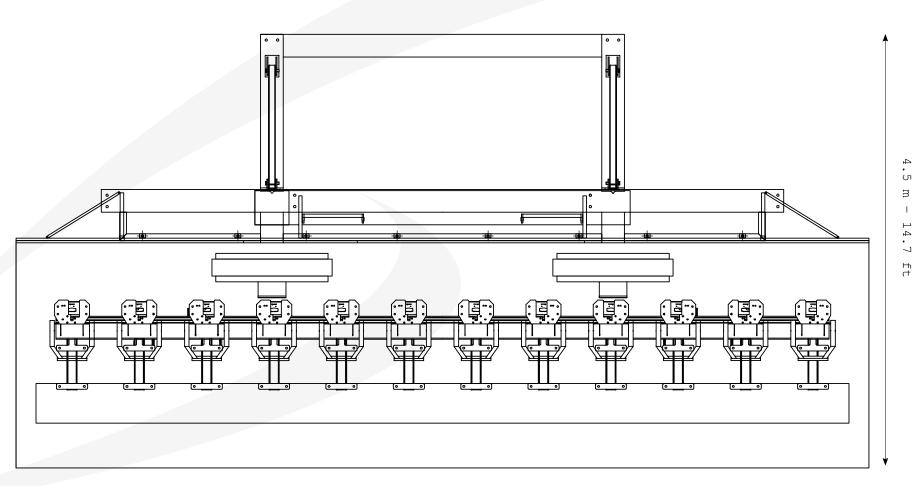

### TECHNICAL SPECIFICATIONS

10

| Base Size:      | ~ 7.5 x 4.5 m - 24.6 x 14.7 ft | ~ 10 x 4.5 m - 32.8 x 14.7 ft |
|-----------------|--------------------------------|-------------------------------|
| Height:         | ~ 4 m - 13.1 ft                | ~ 4.7 m - 15.4 ft             |
| Speed:          | ~ 14 rpm                       | ~ 14 rpm                      |
| Vehicles:       | 1                              | 1                             |
| Seats capacity: | 10 seats                       | 12 seats                      |
| Th. Capacity:   | ~ 200 passengers/h             | ~ 300 passengers/h            |
| Lighting:       | ~ 2 kW                         | ~ 2 kW                        |
| Moving Power:   | ~ 33 kW                        | ~ 33 kW                       |

Structure

7.5 m - 24.6 ft