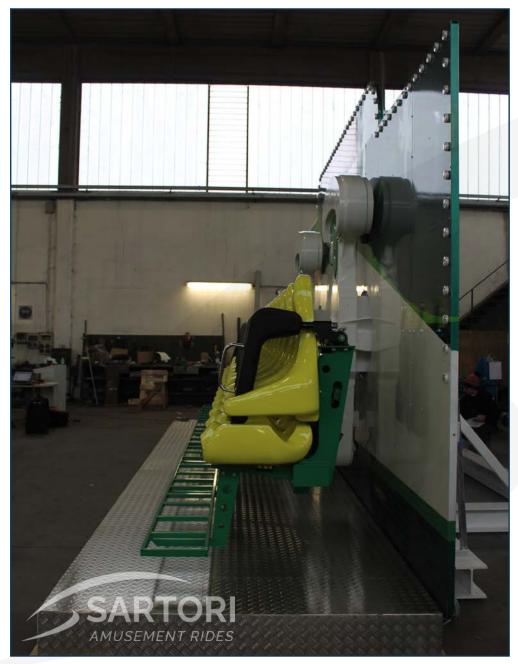

EN-7/23-rev.2.0 - Subject to technical changes as part of product development, as well as errors and omissions.

**Structure** 

4 m - 13.1 ft

Structure

PARK MODEL

Structure

Safety Envelope
10 m - 32.8 ft

PARK MODEL

Structure

7.5 m - 24.6 ft