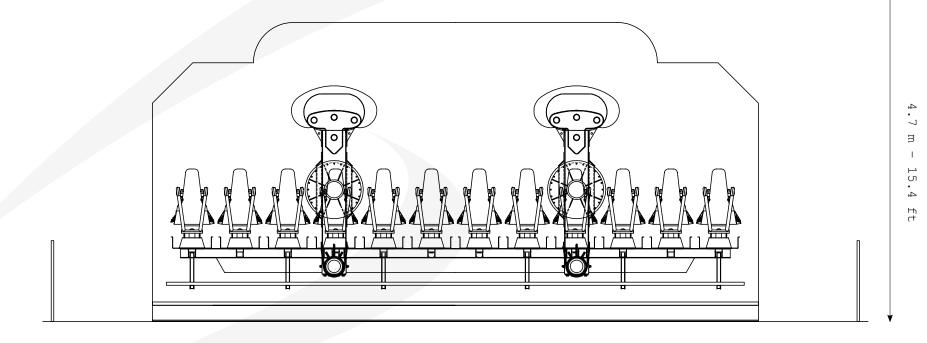

### TECHNICAL SPECIFICATIONS

10

| Base Size:      | ~ 7.5 x 4.5 m - 24.6 x 14.7 ft | ~ 10 x 4.5 m - 32.8 x 14.7 ft |
|-----------------|--------------------------------|-------------------------------|
| Height:         | ~ 4 m - 13.1 ft                | ~ 4.7 m - 15.4 ft             |
| Speed:          | ~ 14 rpm                       | ~ 14 rpm                      |
| Vehicles:       | 1                              | 1                             |
| Seats capacity: | 10 seats                       | 12 seats                      |
| Th. Capacity:   | ~ 200 passengers/h             | ~ 300 passengers/h            |
| Lighting:       | ~ 2 kW                         | ~ 2 kW                        |
| Moving Power:   | ~ 33 kW                        | ~ 33 kW                       |

EN-7/23-rev.2.0 - Subject to technical changes as part of product development, as well as errors and omissions.

**Structure** 

4 m - 13.1 ft

Structure

PARK MODEL

Structure

Safety Envelope
10 m - 32.8 ft

PARK MODEL