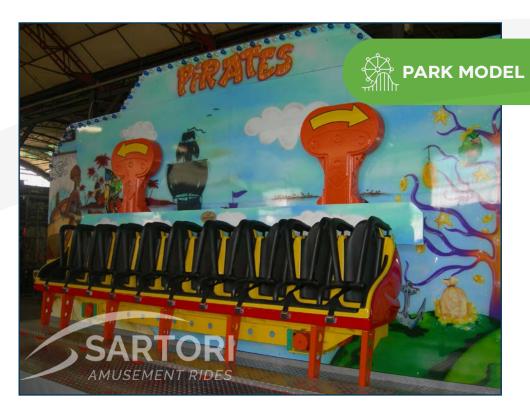

Park Model

### TECHNICAL SPECIFICATIONS

10

| Base Size:      | ~ 7.5 x 4.5 m - 24.6 x 14.7 ft | ~ 10 x 4.5 m - 32.8 x 14.7 ft |
|-----------------|--------------------------------|-------------------------------|
| Height:         | ~ 4 m - 13.1 ft                | ~ 4.7 m - 15.4 ft             |
| Speed:          | ~ 14 rpm                       | ~ 14 rpm                      |
| Vehicles:       | 1                              | 1                             |
| Seats capacity: | 10 seats                       | 12 seats                      |
| Th. Capacity:   | ~ 200 passengers/h             | ~ 300 passengers/h            |
| Lighting:       | ~ 2 kW                         | ~ 2 kW                        |
| Moving Power:   | ~ 33 kW                        | ~ 33 kW                       |