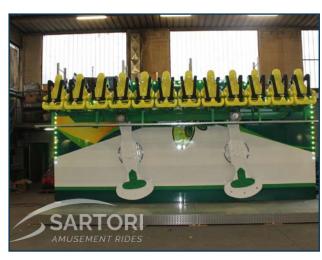

Park Model

### TECHNICAL SPECIFICATIONS

10

| Base Size:      | ~ 7.5 x 4.5 m - 24.6 x 14.7 ft | ~ 10 x 4.5 m - 32.8 x 14.7 ft |
|-----------------|--------------------------------|-------------------------------|
| Height:         | ~ 4 m - 13.1 ft                | ~ 4.7 m - 15.4 ft             |
| Speed:          | ~ 14 rpm                       | ~ 14 rpm                      |
| Vehicles:       | 1                              | 1                             |
| Seats capacity: | 10 seats                       | 12 seats                      |
| Th. Capacity:   | ~ 200 passengers/h             | ~ 300 passengers/h            |
| Lighting:       | ~ 2 kW                         | ~ 2 kW                        |
| Moving Power:   | ~ 33 kW                        | ~ 33 kW                       |