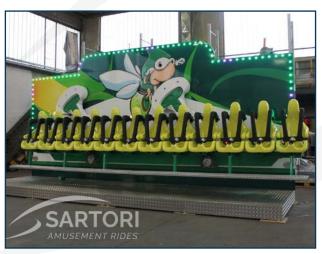

Park Model

### TECHNICAL SPECIFICATIONS

10

| Base Size:      | ~ 7.5 x 4.5 m - 24.6 x 14.7 ft | ~ 10 x 4.5 m - 32.8 x 14.7 ft |
|-----------------|--------------------------------|-------------------------------|
| Height:         | ~ 4 m - 13.1 ft                | ~ 4.7 m - 15.4 ft             |
| Speed:          | ~ 14 rpm                       | ~ 14 rpm                      |
| Vehicles:       | 1                              | 1                             |
| Seats capacity: | 10 seats                       | 12 seats                      |
| Th. Capacity:   | ~ 200 passengers/h             | ~ 300 passengers/h            |
| Lighting:       | ~ 2 kW                         | ~ 2 kW                        |
| Moving Power:   | ~ 33 kW                        | ~ 33 kW                       |