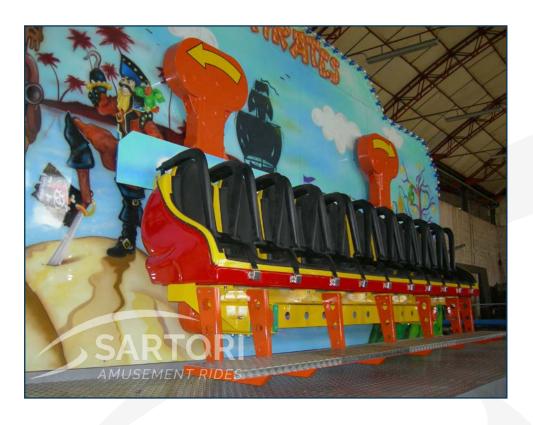

### TECHNICAL SPECIFICATIONS

10

| Base Size:      | ~ 7.5 x 4.5 m - 24.6 x 14.7 ft | ~ 10 x 4.5 m - 32.8 x 14.7 ft |
|-----------------|--------------------------------|-------------------------------|
| Height:         | ~ 4 m - 13.1 ft                | ~ 4.7 m - 15.4 ft             |
| Speed:          | ~ 14 rpm                       | ~ 14 rpm                      |
| Vehicles:       | 1                              | 1                             |
| Seats capacity: | 10 seats                       | 12 seats                      |
| Th. Capacity:   | ~ 200 passengers/h             | ~ 300 passengers/h            |
| Lighting:       | ~ 2 kW                         | ~ 2 kW                        |
| Moving Power:   | ~ 33 kW                        | ~ 33 kW                       |