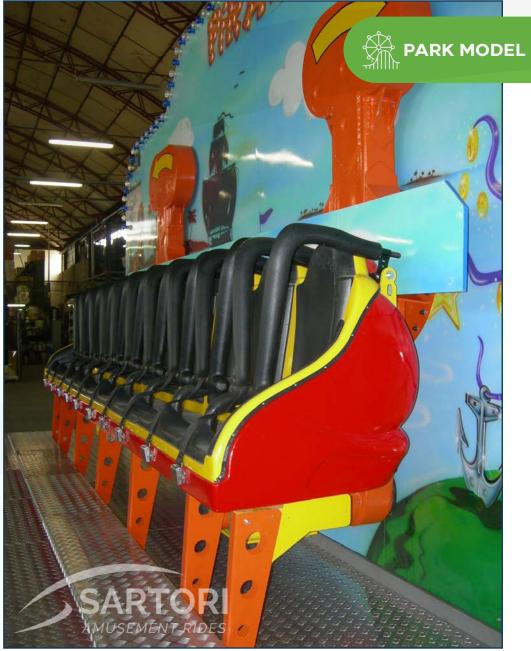

Park Model

### TECHNICAL SPECIFICATIONS

10

| Base Size:      | ~ 7.5 x 4.5 m - 24.6 x 14.7 ft | ~ 10 x 4.5 m - 32.8 x 14.7 ft |
|-----------------|--------------------------------|-------------------------------|
| Height:         | ~ 4 m - 13.1 ft                | ~ 4.7 m - 15.4 ft             |
| Speed:          | ~ 14 rpm                       | ~ 14 rpm                      |
| Vehicles:       | 1                              | 1                             |
| Seats capacity: | 10 seats                       | 12 seats                      |
| Th. Capacity:   | ~ 200 passengers/h             | ~ 300 passengers/h            |
| Lighting:       | ~ 2 kW                         | ~ 2 kW                        |
| Moving Power:   | ~ 33 kW                        | ~ 33 kW                       |