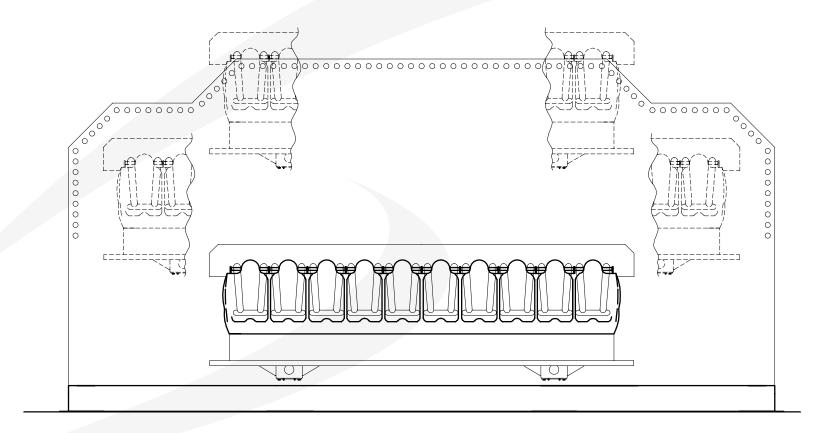

EN-7/23-rev.2.0 - Subject to technical changes as part of product development, as well as errors and omissions.

**Structure** 

4 m - 13.1 ft

Structure

PARK MODEL

Structure

Safety Envelope
10 m - 32.8 ft

PARK MODEL

Structure

7.5 m - 24.6 ft