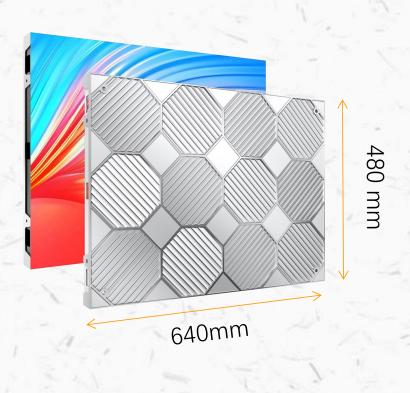

### **▶** Dimension & Weight

640\*480mm (W\*H), available 320\*480, 320\*640mm, etc. 42mm thickness, 58mm with modules, slim design on the wall. 8.5KG/Cabinet equal to 27.5KG/m², light weight.