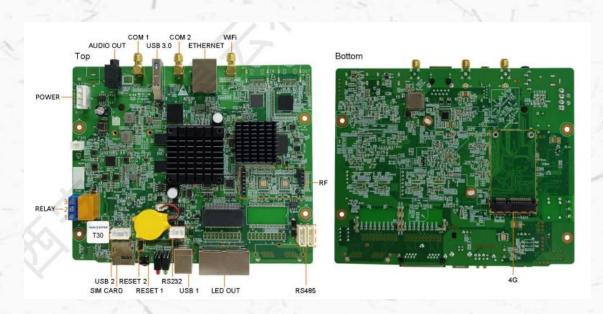

## Novastar TB30

Don't Support control splicing screen

# Novastar TB50

Support control splicing screen

Reminder: The control card have lithium battery