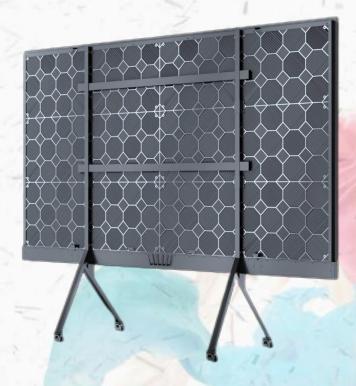

# V. Installation Ways-LED Poster with Reta

## Upright Pulley Base

W650mm \* H1930mm \* 40mm Maximum brightness 1200nits

Can be spliced Development designed high resolution led poster for indoor commercial use Quick installation, independent control, cluster control, etc.

Can be spliced left and right, quickly form big LED display video wall(need to configure Nova TB50 control system)

Shenzhen SoStron Technology Co., Ltd.