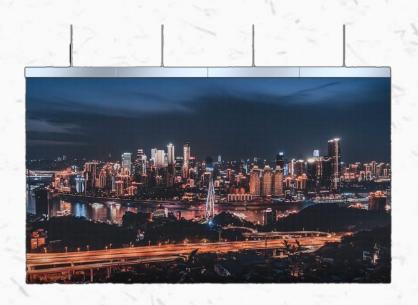

# V. Installation Ways-LED Poster with Reta

## Upright Pulley Base

W650mm \* H1930mm \* 40mm Maximum brightness 1200nits

Can be spliced Development designed high resolution led poster for indoor commercial use Quick installation, independent control, cluster control, etc.