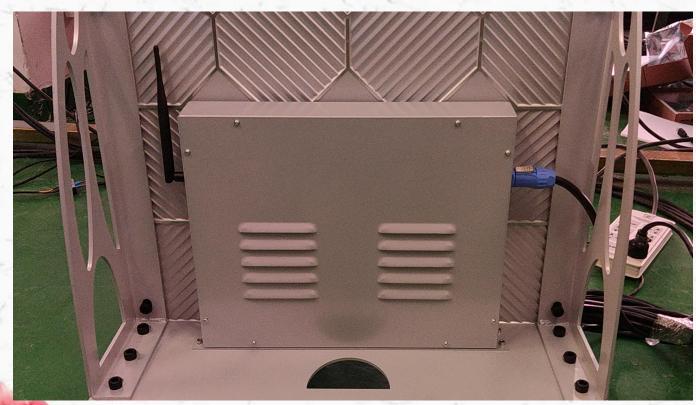

nce Screen

When a party or activity is to be held, a flexible movable digital screen can inspire more creativity absolutely.



# V. Installation Ways-LED Poster with Reta



## Upright Pulley Base

W650mm \* H1930mm \* 40mm Maximum brightness 1200nits

Can be spliced Development designed high resolution led poster for indoor commercial use Quick installation, independent control, cluster control, etc.

Can be spliced left and right, quickly form big LED display video wall(need to configure Nova TB50 control system)

Shenzhen SoStron Technology Co., Ltd.



## VI. More Details



## Hexagonal lock

The hexagonal lock design on the back allows the cabinet to be directly spliced without disassembling the module.

# Connecting Piece Used to connect and fix the cabinet



# VI. More Details





## **Backpack With Poster**

Storage the control system



## VI. More Details





## **►** The Side

When the flight case is packaged, removable screws will be added on the side to better protect the edge lights during transportation.



# VII. Control System





## Novastar TB30

Don't Support control splicing screen

# Novastar TB50

Support control splicing screen

Reminder: The control card have lithium battery



# VII. Control System





## Novastar TB30

Don't Support control splicing screen

# Novastar TB50

Support control splicing screen

Reminder: The control card have lithium battery



# VII. Control System

- Support intelligent cloud service cluster control
- -- Use public network or self-built server
- -- System built-in networking control software
- -- 4G\WIFI or C