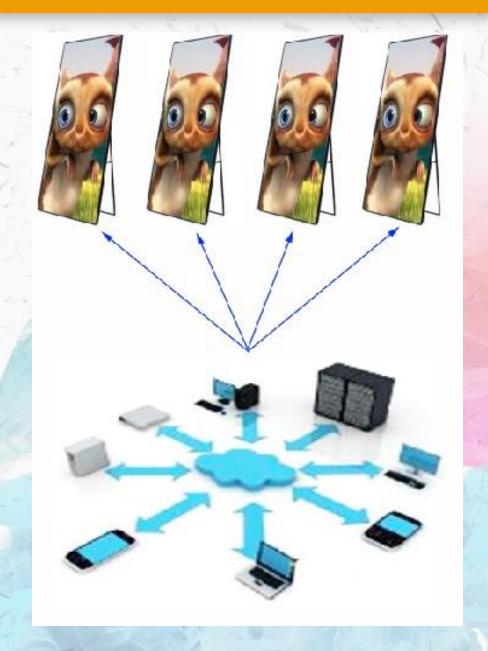

# VII. Control System

- Support intelligent cloud service cluster control
- -- Use public network or self-built server
- -- System built-in networking control software
- -- 4G\WIFI or Cat-5 wired networking
- -- Can be achieved through a cloud platform unified platform processing, control and more, a plurality of display terminals, unified release, management programs, etc.