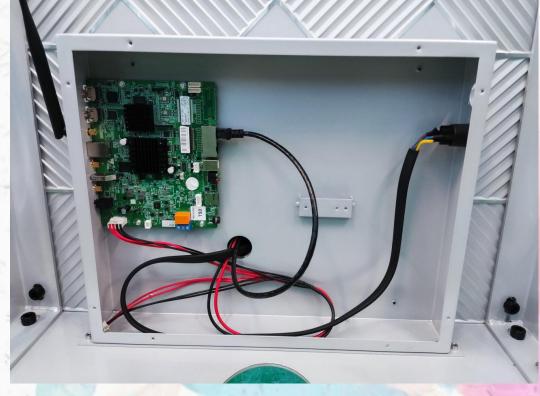

# VII. Control System

## Novastar TB30

Don't Support control splicing screen

# Novastar TB50

Support control splicing screen

Reminder: The control card have lithium battery