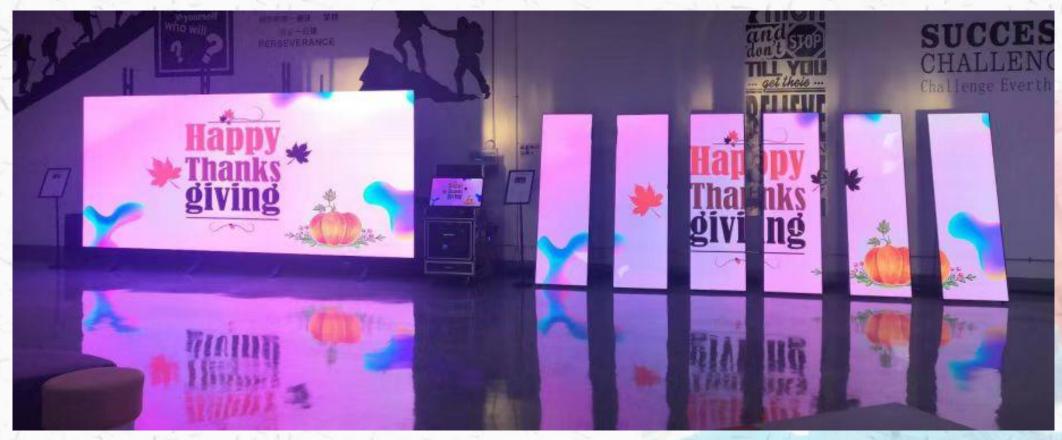

## Hanging

With specific hanging beams that connected with fast-locks of cabinets, hangning in the sky is also a good choice if you like this style.

#### Movable Conference Screen

When a party or activity is to be held, a flexible movable digital screen can inspire more creativity absolutely.