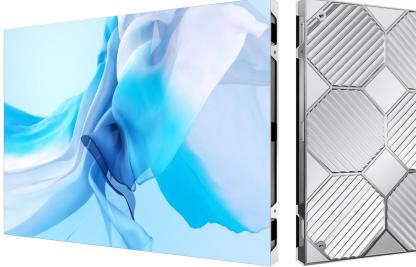

# ► **Gray&Black Color Option** Sincerity, calmness and elegance.

## Usage Scenarios

Reta Series can be widely used in indoor fixed installation places, such as bank, hotel, station and restaurant, etc.

| PITCH                 | P1.25                | P1.5                 | P1.6                 | P1.8                 | P2.0                 | P2.5                 | P3.076               |
|-----------------------|----------------------|----------------------|----------------------|----------------------|----------------------|----------------------|----------------------|
| LED Type              | SMD1212              | SMD1515              | SMD1515              | SMD1515              | SMD1515              | SMD2121              | SMD2121              |
| Brightness            | 800cd/m <sup>2</sup> |
| View<br>Distance      | > 1.25m              | > 1.5m               | > 1.6m               | > 1.8m               | > 2.0m               | > 2.5m               | > 3.1m               |
| Pixel<br>Density      | 640,000do<br>ts/m2   | 444,444do<br>ts/m2   | 390,625d<br>ots/m2   | 309,136d<br>ots/m2   | 250,000d<br>ots/m2   | 160,000d<br>ots/m2   | 105,625dots/m2       |
| Refresh<br>Rate       | 1920Hz - 3840Hz      |                      |                      |                      |                      |                      |                      |
| Viewing<br>Angle      | 140°(H) / 140°(V)    |                      |                      |                      |                      |                      |                      |
| Module<br>Size        | 320*160mm            |                      |                      |                      |                      |                      |                      |
| Cabinet<br>Size       | 640*480mm            |                      |                      |                      |                      |                      |                      |
| Average<br>Power      | 65W                  |                      |                      |                      |                      |                      |                      |
| Max Power             | 100W                 |                      |                      |                      |                      |                      |                      |
| Voltage               | AC 100-240V          |                      |                      |                      |                      |                      |                      |
| Weight                | 27.5kg/m²            |                      |                      |                      |                      |                      |                      |
| Ingress<br>Protection | IP43                 |                      |                      |                      |                      |                      |                      |