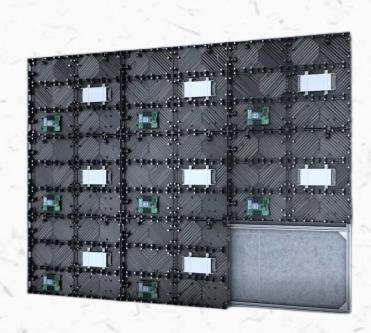

## III. Reta Module

## Various Option

P1.5, P1.8, P2.0 and P2.5mm.

## SMD LED

NATIONSTAR, XINDA, KINGLIGHT, etc.

#### Driver IC

3840Hz CHIPONE, FM Superchip, etc.

## Front Maintenance Service - Magenetic Modules

With magnets on the modules, it can be assembled on the cabinets quickly and maintain easily.

## ► GOB: Glue-on-Board Option

Anti-crash, better waterproof & dustproof, increasing contrast ratio.