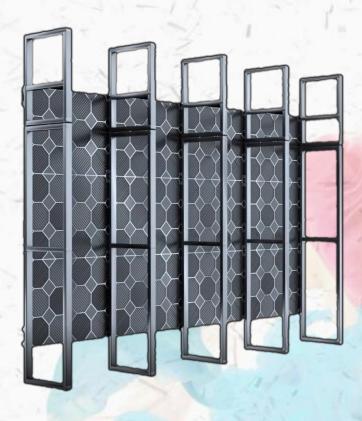

# V. Installation Ways-LED Poster with Reta

## Upright Pulley Base

W650mm \* H1930mm \* 40mm Maximum brightness 1200nits

Can be spliced Development designed high resolution led poster for indoor commercial use Quick installation, independent control, cluster control, etc.

Can be spliced left and right, quickly form big LED display video wall(need to configure Nova TB50 control system)

Shenzhen SoStron Technology Co., Ltd.