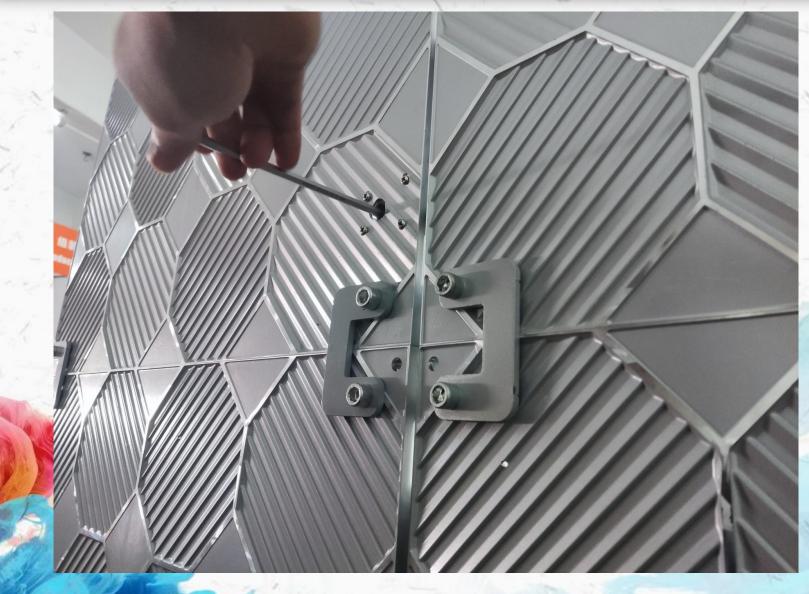

## Hexagonal lock

The hexagonal lock design on the back allows the cabinet to be directly spliced without disassembling the module.

# Connecting Piece Used to connect and fix the cabinet