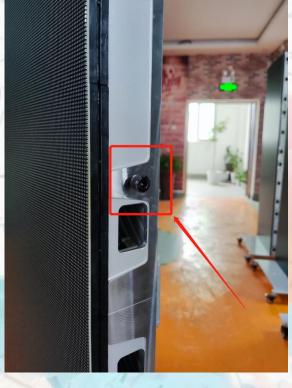

## Hexagonal lock

The hexagonal lock design on the back allows the cabinet to be directly spliced without disassembling the module.

# Connecting Piece Used to connect and fix the cabinet