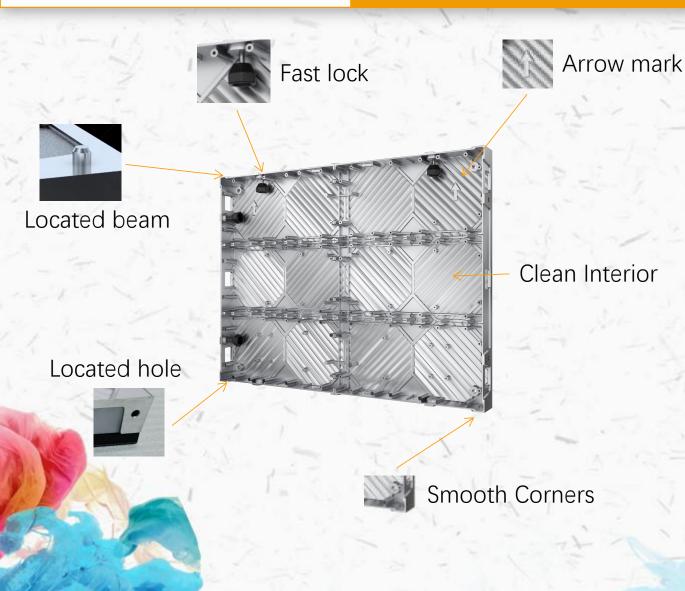

#### ► Fast Lock

Connect each cabinets quickly to be a big screen, saving a lot of installation time.

Hanging installation available.

#### Arrow mark

Eye-catching mark to remind engineer pay attention to the correct orientation of the cabinets.

#### Smooth Corner

It will protect engineer and end-user from body-cutted. Safety is the first choice.

#### Clean Interior

Not only it has a noble surface, but also with a clean 'heart'.

#### ► Located Beam & Hole

Fast-lock helps it connect tightly. And located beam and hole help cabinets pinpoint location quickly with seamless connection.

Shenzhen SoStron Technology Co., Ltd.