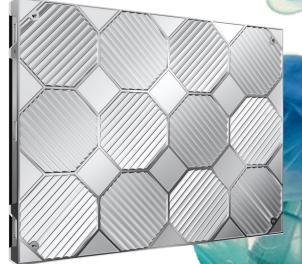

## ► Silvery White Surface Coat

Silver represents noble, pure, safe and eternal, reflecting the core value of SoStron Display.

#### Material

Aluminum with die-casting technique. Fast mass production and excellent cabinet flatness with high precision position.