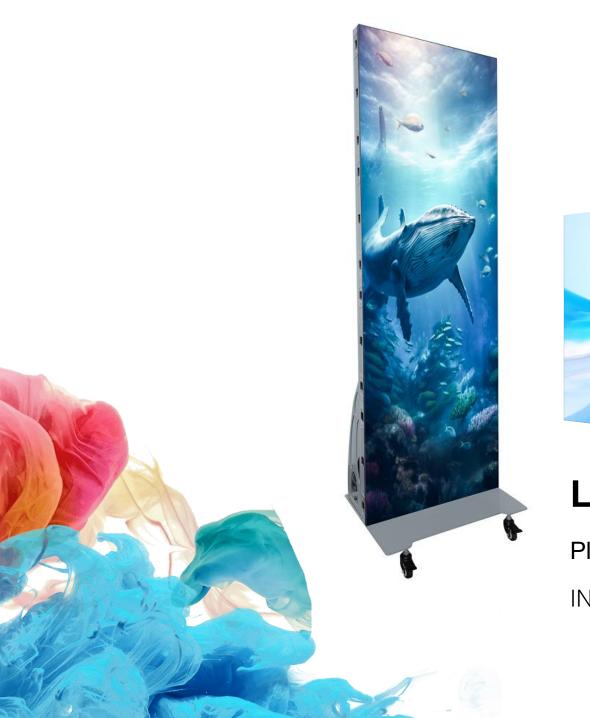

# V. Installation Ways-LED Poster with Reta

## Upright Pulley Base

W650mm \* H1930mm \* 40mm Maximum brightness 1200nits

Can be spliced Development designed high resolution led poster for indoor commercial use Quick installation, independent control, cluster control, etc.

Can be spliced left and right, quickly form big LED display video wall(need to configure Nova TB50 control system)

Shenzhen SoStron Technology Co., Ltd.