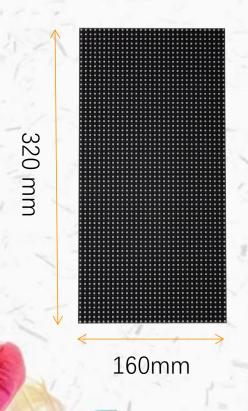

## Usage Scenarios

Reta Series can be widely used in indoor fixed installation places, such as bank, hotel, station and restaurant, etc.

| PITCH                 | P1.25                | P1.5                 | P1.6                 | P1.8                 | P2.0                 | P2.5                 | P3.076               |
|-----------------------|----------------------|----------------------|----------------------|----------------------|----------------------|----------------------|----------------------|
| LED Type              | SMD1212              | SMD1515              | SMD1515              | SMD1515              | SMD1515              | SMD2121              | SMD2121              |
| Brightness            | 800cd/m <sup>2</sup> |
| View<br>Distance      | > 1.25m              | > 1.5m               | > 1.6m               | > 1.8m               | > 2.0m               | > 2.5m               | > 3.1m               |
| Pixel<br>Density      | 640,000do<br>ts/m2   | 444,444do<br>ts/m2   | 390,625d<br>ots/m2   | 309,136d<br>ots/m2   | 250,000d<br>ots/m2   | 160,000d<br>ots/m2   | 105,625dots/m2       |
| Refresh<br>Rate       | 1920Hz - 3840Hz      |                      |                      |                      |                      |                      |                      |
| Viewing<br>Angle      | 140°(H) / 140°(V)    |                      |                      |                      |                      |                      |                      |
| Module<br>Size        | 320*160mm            |                      |                      |                      |                      |                      |                      |
| Cabinet<br>Size       | 640*480mm            |                      |                      |                      |                      |                      |                      |
| Average<br>Power      | 65W                  |                      |                      |                      |                      |                      |                      |
| Max Power             | 100W                 |                      |                      |                      |                      |                      |                      |
| Voltage               | AC 100-240V          |                      |                      |                      |                      |                      |                      |
| Weight                | 27.5kg/m²            |                      |                      |                      |                      |                      |                      |
| Ingress<br>Protection | IP43                 |                      |                      |                      |                      |                      |                      |