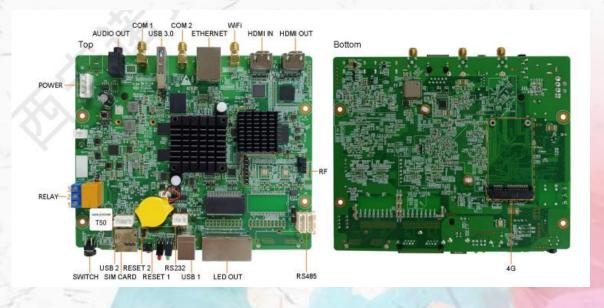

## Novastar TB30

Don't Support control splicing screen

# Novastar TB50

Support control splicing screen

Reminder: The control card have lithium battery