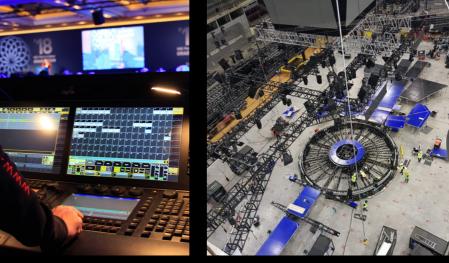

**Full Technical Event Delivery & On-site Management** is us taking care of all the necessary technical requirements and deliverables of an event such as: rigging, staging, lighting, audio-video, special effects and power supply with punctual on-site technical management. We also act as our client's full event support coordinating with other on-site contractors on their behalf.

**Event Equipment Sourcing & Rental** is whenever ES:ME offers its wide array of equipment inventory to clients who need them. We ensure our equipment follows international standards in terms of regular check ups and maintenance. We also utilize our network of event suppliers to fill in any gaps for clients who have specific needs for their event.