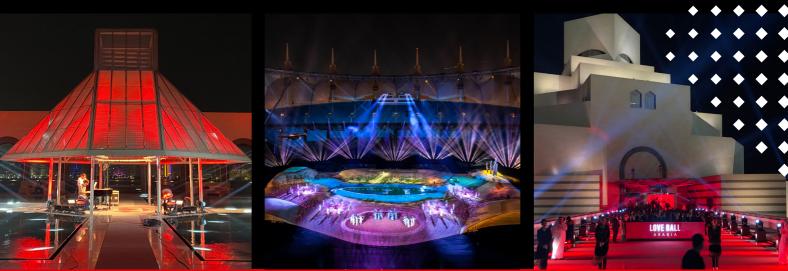

#### OUR ROOTS

Originating in Germany and Europe, our values were built over the years by touring with big artists and working for the likes of Volkswagen and BMW on corporate events. With a total of over 30 years experience being in the industry, and a highly qualified international team, ES:ME helped build some of the biggest events in the Middle East such as the FIFA Beach Soccer World Cup, the Formula 1, the opening ceremony of the Doha Port, installation of Ferrari World Opening Ceremony and the Opening Show of Burj Khalifa.