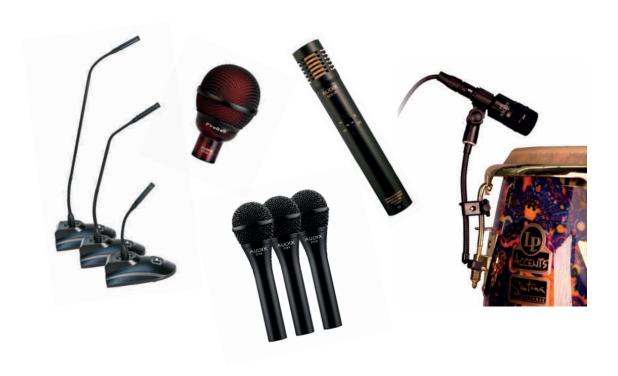

#### **Audix**

Audix is one of the world's leading microphone manufacturers since 1984, known for innovative design, quality, durability, and value.

Audix is determined to push the limits of technology, from concept to completion by providing products designed, assembled, and tested at their global headquarters and manufacturing facility in Wilsonville, Oregon.

PRO LAB distributes Audix's comprehensive range of microphones specially designed for drummers and percussionists. All microphones provide drummers with awesome sound reproduction and impressive instrument isolation at affordable prices. Microphone types include:

- Condenser vocal microphones
- Dynamic instruments microphones
- Condenser instruments microphones
- Studio condenser microphones
- Professional drum microphones
- Miniaturized condenser microphones
- Wireless series
- Installed sound microphones
- Dynamic vocal microphones