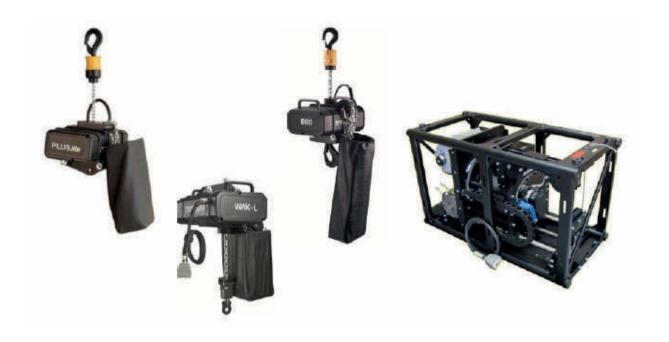

# TRUSS, STAGING, AND RIGGING

#### **Movecat**

Movecat kinetic solutions such as chain hoists, trolleys, band hoists, winches, turntables, drives, controllers, cable systems and special solutions are synonymous with the highest standards of safety and functionality as well as the legendary quality of goods "Made in Germany".

These innovative German products are developed and manufactured invariably in strict compliance with the safety regulations, standards and guidelines applicable to them, such as BGV D8, D8 Plus, igvw SQ P2, BGV C1 and DIN EN 61508 SIL 1 to SIL 3.

They are capable of moving safe working loads ranging from 125 kg to 5,000 kg at speeds ranging from 0 to 180 metres per minute.