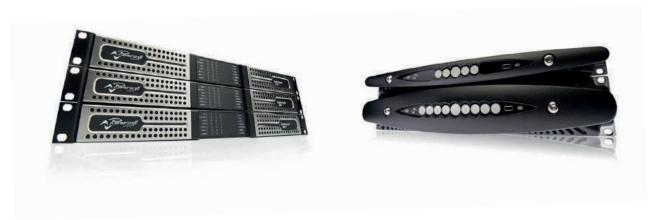

#### **NEWTON**

Combining power and flexibility with an easy-to-use control interface, Newton forms the nucleus of next-generation audio systems, exclusively distributed by PRO LAB. Multiple Newton devices are easily interconnected to form a network that is scalable to meet all audio applications.

Powerful processing features and multiple audio network standards combine to make Newton the ideal control core for any audio system, from touring to live broadcast events and fixed installations.

Newton audio system is available in three versions:

- Newton 16 all-digital device
- Newton 16+4 device
- Newton 16+8 for useful capability of local analog input and output

DRAWMER