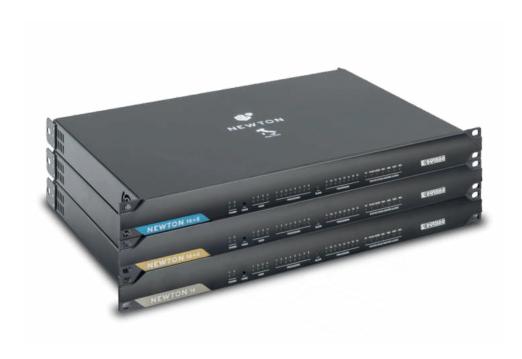

#### **NEWTON**

Combining power and flexibility with an easy-to-use control interface, Newton forms the nucleus of next-generation audio systems, exclusively distributed by PRO LAB. Multiple Newton devices are easily interconnected to form a network that is scalable to meet all audio applications.

Powerful processing features and multiple audio network standards combine to make Newton the ideal control core for any audio system, from touring to live broadcast events and fixed installations.

Newton audio system is available in three versions:

- Newton 16 all-digital device
- Newton 16+4 device
- Newton 16+8 for useful capability of local analog input and output

DRAWMER