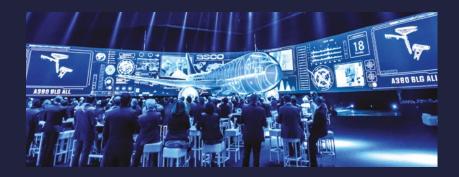

### ASCO 60<sup>th</sup> ANNIVERSARY, BELGIUM

Production of the full event of the 60<sup>th</sup> Anniversary of the company Asco. LSE took care of the whole light and sound setup.

The icing on the cake took place during the reveal of the airplane parts designed and produced by Asco. On that occasion, we set up a video mapping on a 70m long projection screen preceded by an inflatable real size airplane.

The mapping was of course accompanied with laser and light effects to enhance the whole experience.