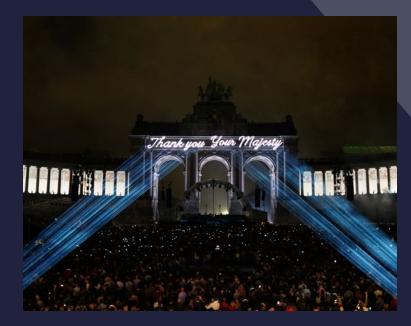

#### BELGIAN NATIONAL Day 2023

Full LSE production in the frame of the Belgian National Day and the 10 years of reign of King Philippe in the iconic Cinquantenaire in Brussels. More than 200 moving heads, 60 fixtures of architectural lighting and 50 high power laser projectors were used to turn this place into a mesmerizing environment.