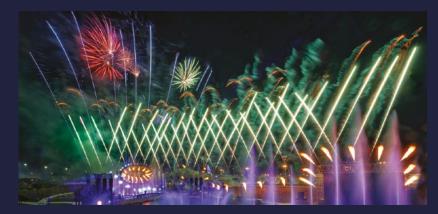

# KUWAIT NATIONAL DAY CELEBRATIONS, KUWAIT

Full production of a multimedia show for the national day of Kuwait, the 25<sup>th</sup> Anniversary of the end of the Gulf War and the 10<sup>th</sup> Anniversary of the reign of the Emir.

The Kuwait sky erupted in a huge pyrotechnical and multi-media display.

Centered around the Kuwait Towers on the shore line, the show included video projections, lasers, lighting and huge pyrotechnical effects.

- MORE THAN 230 AUTOMATED LIGHT PROJECTORS
- 6 HIGH POWER MULTICOLOR LASER PROJECTORS
- 24 VIDEO PROJECTORS
- SERIES OF FLAME SYSTEMS ON THE TOWER SITE
- MASSIVE SET OF FIREWORKS