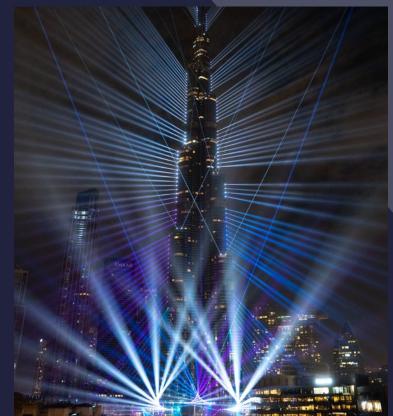

## NEW YEAR'S EVE SHOW ON BURJ Khalifa for Eca2, uae 2022&2023

ECA entrusted for two consecutive years with all the light and laser related techniques for the magnificent NYE show. More than 250 automated light projectors and 60 ultra-high power laser projectors were installed on the tower for this show that was displayed daily from December 31<sup>st</sup> to the end of March.