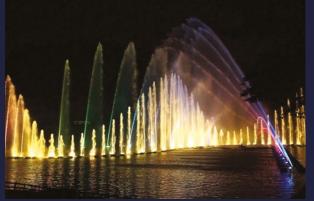

# FRUITPARK DANCING FOUNTAIN, JAPAN

Hamamatsu Fruit Park, located in the center of Japan, is a fruit themed agricultural park that takes advantage of Hamamatsu's abundant nature and warm climate.

LSE was appointed to install a full dancing fountain installation in the nearby lake. The whole fountain installation was engineered on a system of floaters in order to avoid excessive civil engineering costs.

This fountain installation is made of approximatively 200 jets, all synchronized with music and light.

- 16X ARCH EFFECTS
- 48X MOVING JETS
- 2X DOUBLE CALICE EFFECTS
- 2X DOUBLE VERTIGO EFFECTS
- 2X MEDUSA DUO EFFECTS
- 240X UNDERWATER LED PROJECTORS