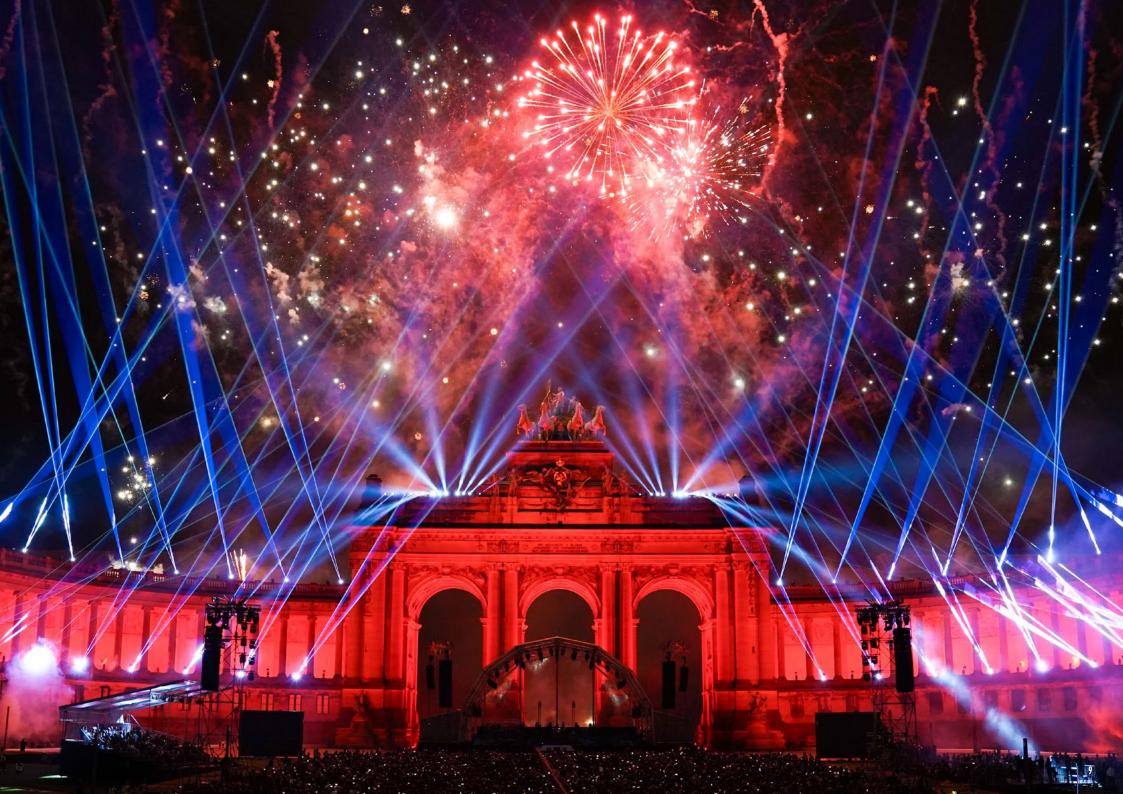

#### BELGIAN NATIONAL Day 2023

Full LSE production in the frame of the Belgian National Day and the 10 years of reign of King Philippe in the iconic Cinquantenaire in Brussels. More than 200 moving heads, 60 fixtures of architectural lighting and 50 high power laser projectors were used to turn this place into a mesmerizing environment.