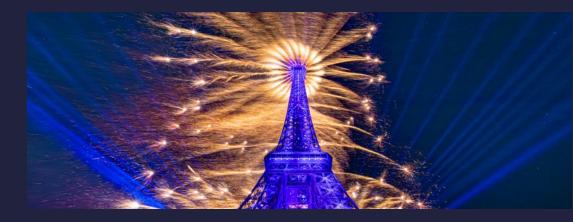

# FRENCH NATIONAL DAY AT EIFFEL TOWER FOR GROUPE F, FRANCE 2023

For the third time, LSE was appointed by Groupe F to assist them with the light and laser design, programming and installation for the French National Day taking place on the Eiffel Tower in Paris on the 14th of July. Show Direction and pyrotechnical design by Christophe Berthonneau

## FRENCH NATIONAL DAY AT EIFFEL Tower, for groupe F, france

LSE was appointed by Groupe F to assist them with the light and laser design as well as the video setup for the French National Day taking place on the Eiffel Tower in Paris on the 14<sup>th</sup> of July and gathering approximately 700,000 viewers.