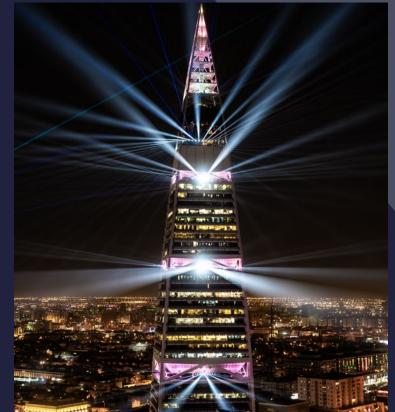

## NOOR FESTIVAL, PULSE OF LIGHT FOR HAVAS

During the whole Noor festival, lasers beamed from the city's most prominent skyscrapers along King Fahad Road: Kingdom Centre, Faisaliah Tower and Majdoul Tower, connecting to each other via threads of light.

LSE took care of the whole light and laser installation and programming, throughout the city, as well as the wireless show synchronisation and control between each skyscraper.

This artistic piece was awarded with the Guinness World Records of the largest laser show (area covered) and of the longest distance covered by a laser light show stretched over 6.01km.