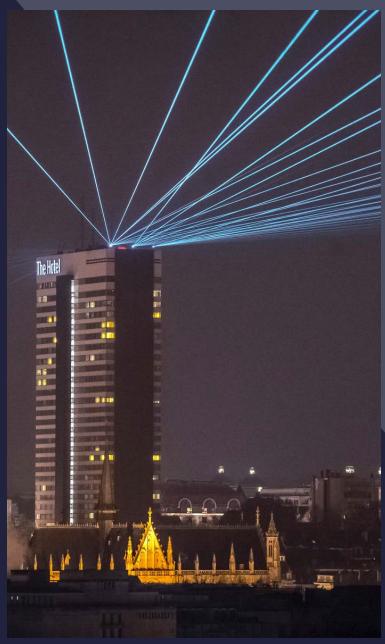

## NEW YEAR'S EVE Show brussels, Belgium

The city of Brussels entrusted us with the setup and programming of over 25 laser projectors to create a laser web interconnecting major buildings throughout the whole city in the frame of the New Year's Eve Celebrations.