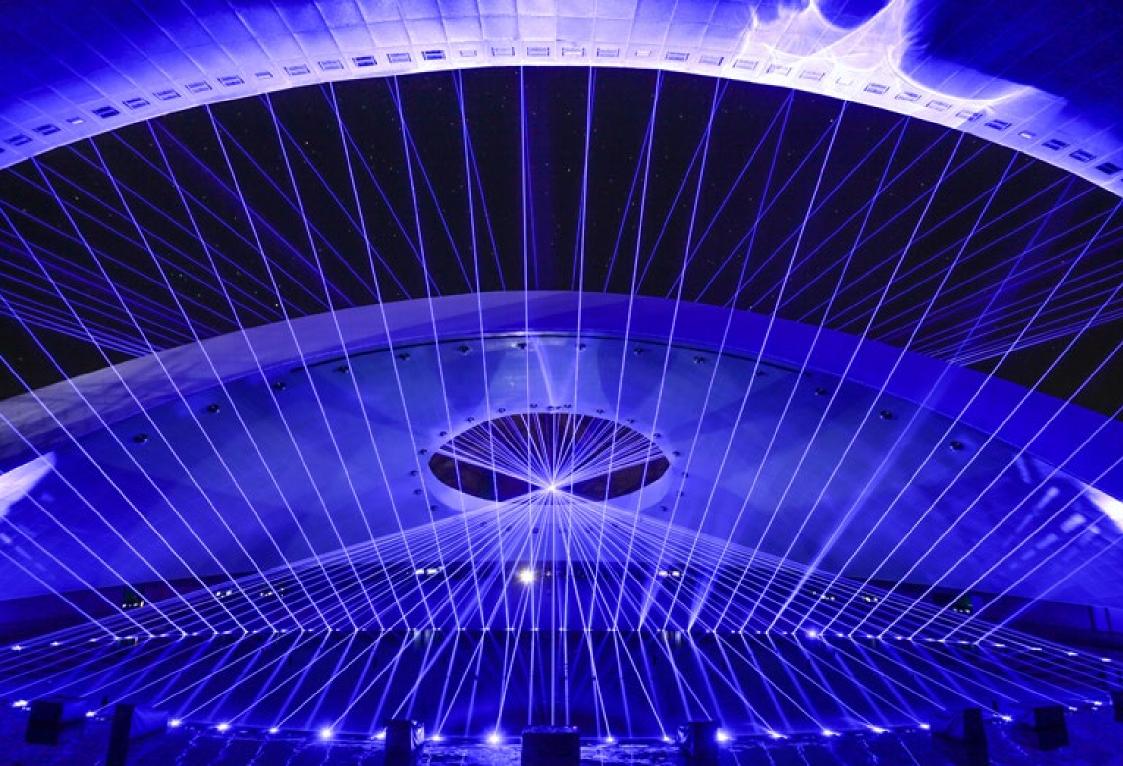

# AL SHAHEED PARK OPENING CEREMONY, KUWAIT

LSE was once again appointed to produce a full multimedia show for the opening ceremony of Al Shaheed Park, a brand new park dedicated to the martyrs who passed away for the country.

The whole setup evolved around a huge 35t structure representing an eye and especially built for that purpose. This structure was equipped with a series of light, water curtain, video and pyrotechnical effects.

In total, more than 15 containers packed with material were needed to produce this show.

- 1 MAIN EYE 35T STRUCTURE OF 20M (W) X 16M (H)
- 1 LED SCREEN OF 13M (W) X 7M (H)
- 6 LED SCREENS OF 1.2M (W) X 7M (H)
- 120 AUTOMATIZED LIGHT PROJECTORS
- 150 LIGHT PROJECTORS

- 6 MULTICOLOR LASER PROJECTORS
- 60 FOUNTAIN JETS
- 1 WATER SCREEN
- 2 VIDEO PROJECTORS 20K LM
- 60 FLAME SYSTEMS
- FIREWORKS