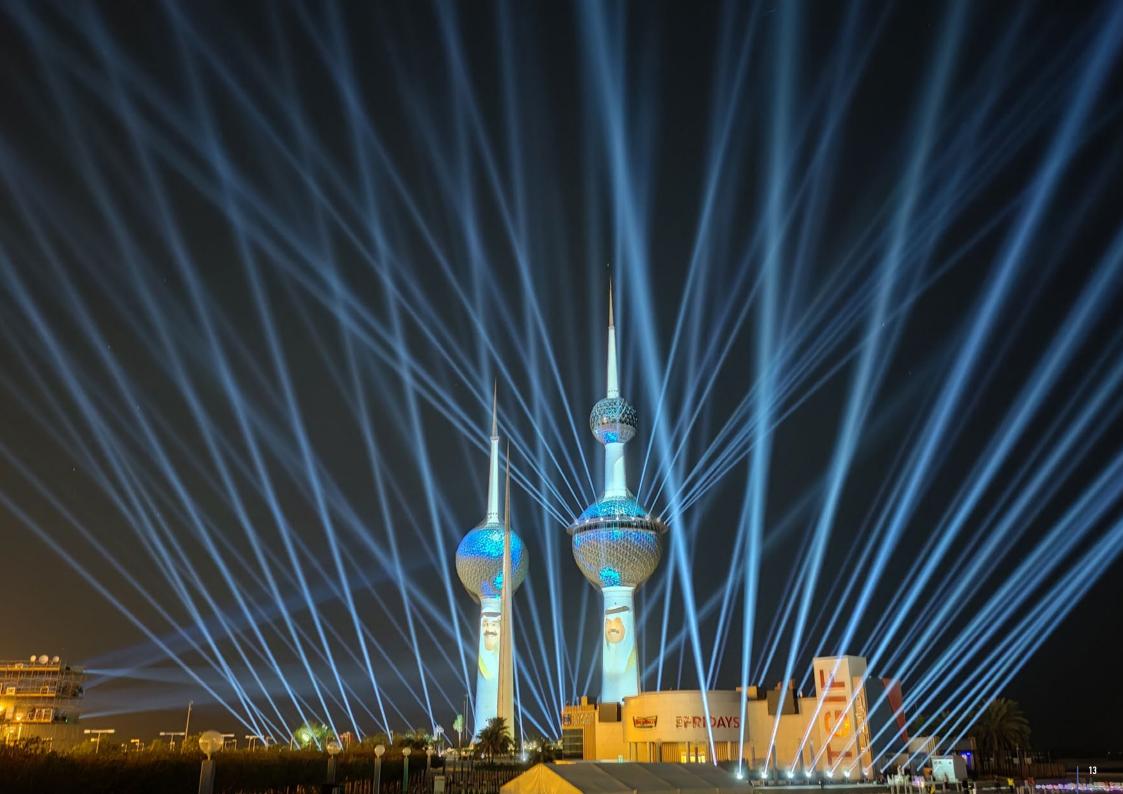

## KUWAIT ARCHITECTURAL LIGHTING 2016 TO 2020

For more than 5 years, LSE has been appointed to proceed to the yearly architectural lighting of the most important public buildings of the state of Kuwait. The buildings are lit up for a month as a prequel for the national day celebrations.