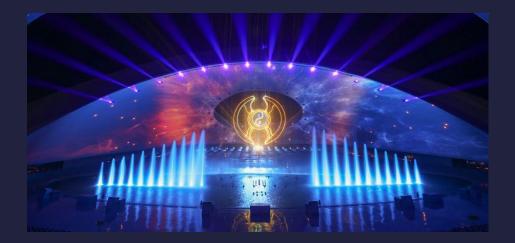

## NOOR FESTIVAL, PULSE OF LIGHT FOR HAVAS

During the whole Noor festival, lasers beamed from the city's most prominent skyscrapers along King Fahad Road: Kingdom Centre, Faisaliah Tower and Majdoul Tower, connecting to each other via threads of light.

LSE took care of the whole light and laser installation and programming, throughout the city, as well as the wireless show synchronisation and control between each skyscraper.

This artistic piece was awarded with the Guinness World Records of the largest laser show (area covered) and of the longest distance covered by a laser light show stretched over 6.01km.