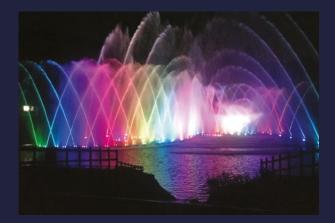

### AL SHAHEED PARK FOUNTAIN INSTALLATION, KUWAIT

Impressive permanent fountain installation at Al Shaheed Park in Kuwait.

LSE took care of the whole design, production, installation and programming of this installation made of more than 100 jets, some reaching a height of up to 35 meters.

- 48 FRISSON JETS
- 32 2DL JETS
- 18 ARCH JETS
- 16 JETS MEDUSA DUO
- 4 DOUBLE VERTIGO JETS
- 2 CALICE DUO JETS
- 1 GEYSER DUO JET
- 316 LED UNDERWATER PROJECTORS
- 72 SPEAKERS SURROUNDING THE LAKE