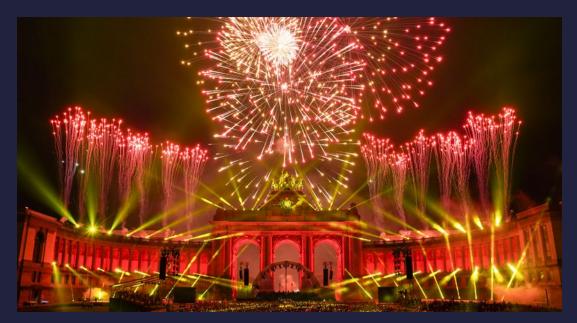

#### BELGIAN NATIONAL Day 2023

Full LSE production in the frame of the Belgian National Day and the 10 years of reign of King Philippe in the iconic Cinquantenaire in Brussels. More than 200 moving heads, 60 fixtures of architectural lighting and 50 high power laser projectors were used to turn this place into a mesmerizing environment.