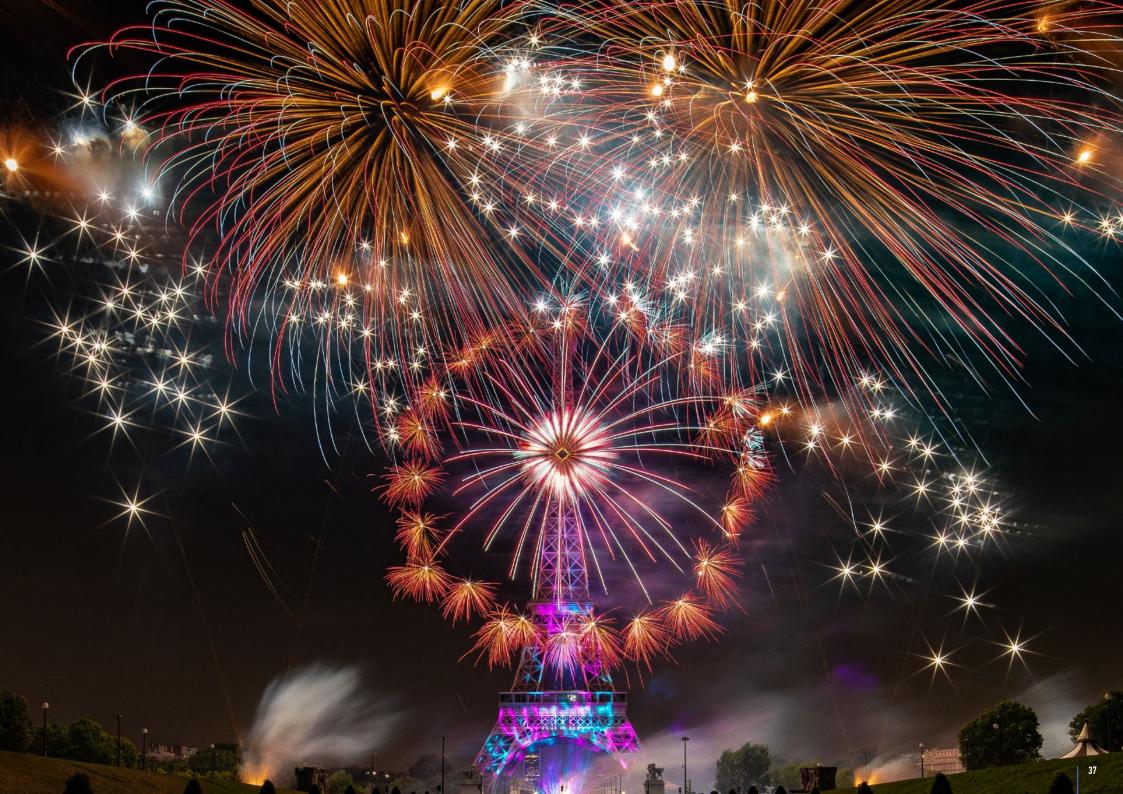

# FRENCH NATIONAL DAY AT EIFFEL TOWER FOR GROUPE F, FRANCE 2023

For the third time, LSE was appointed by Groupe F to assist them with the light and laser design, programming and installation for the French National Day taking place on the Eiffel Tower in Paris on the 14th of July. Show Direction and pyrotechnical design by Christophe Berthonneau

# FRENCH NATIONAL DAY AT EIFFEL TOWER FOR GROUPE F, FRANCE 2020

Full light, video and laser support and design for the national day celebrations taking place in Paris at the Eiffel Tower. Show Direction and pyrotechnical design by Christophe Berthonneau.

## FRENCH NATIONAL DAY AT EIFFEL Tower, for groupe F, france

LSE was appointed by Groupe F to assist them with the light and laser design as well as the video setup for the French National Day taking place on the Eiffel Tower in Paris on the 14<sup>th</sup> of July and gathering approximately 700,000 viewers.