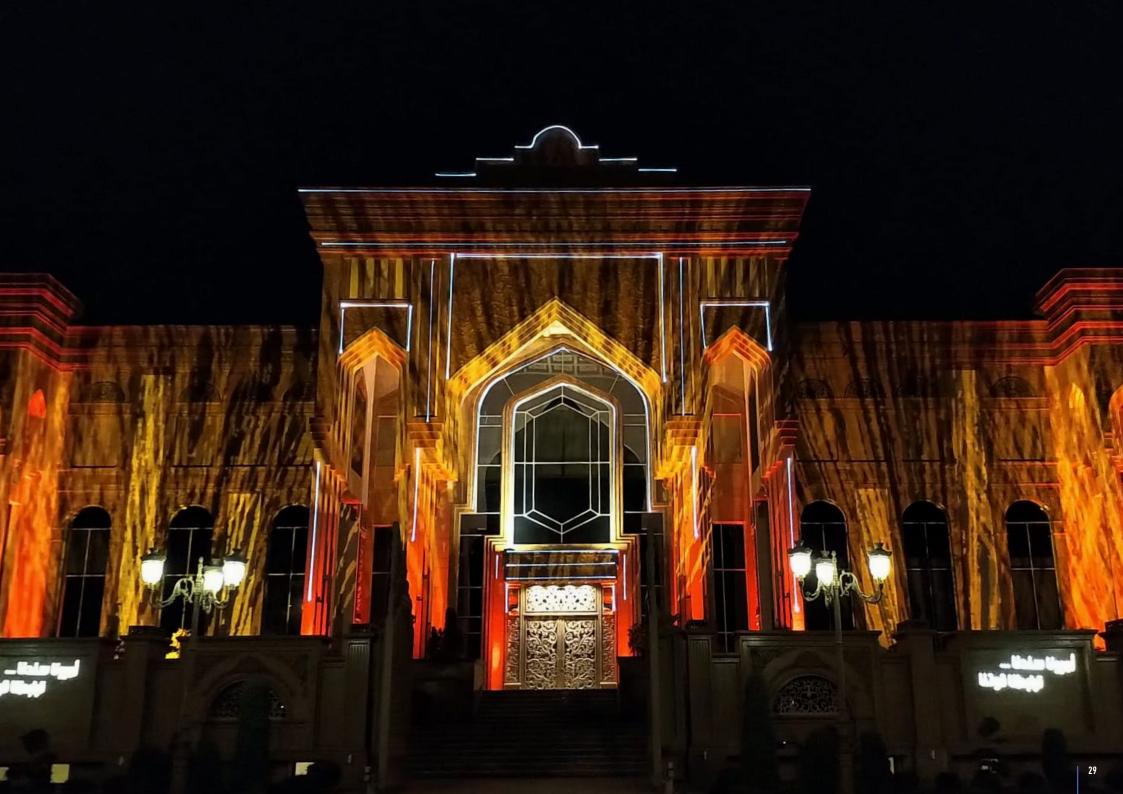

# GRAND OPENING CEREMONY OF SHEIKH ABDULLAH CULTURAL CENTER, KUWAIT

Full LSE production for the opening ceremony of this brand new museum and cultural centre Sheikh Abdullah Al Salem Cultural Centre. The show was based on the presentation of each and single section of this museum with a mixture of artistic performance and technology.