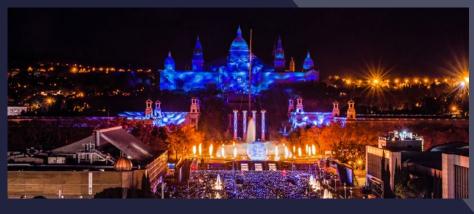

#### BELGIAN NATIONAL Day 2023

Full LSE production in the frame of the Belgian National Day and the 10 years of reign of King Philippe in the iconic Cinquantenaire in Brussels. More than 200 moving heads, 60 fixtures of architectural lighting and 50 high power laser projectors were used to turn this place into a mesmerizing environment.