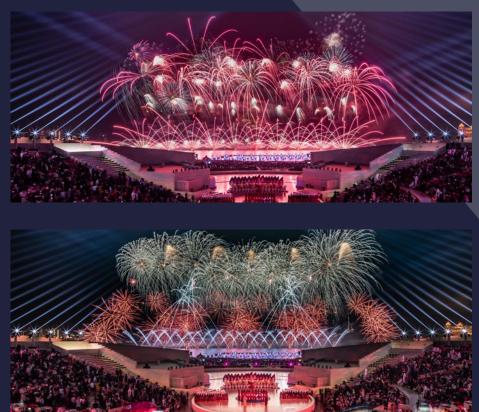

## NOOR FESTIVAL, PULSE OF LIGHT FOR HAVAS

During the whole Noor festival, lasers beamed from the city's most prominent skyscrapers along King Fahad Road: Kingdom Centre, Faisaliah Tower and Majdoul Tower, connecting to each other via threads of light.

LSE took care of the whole light and laser installation and programming, throughout the city, as well as the wireless show synchronisation and control between each skyscraper.

This artistic piece was awarded with the Guinness World Records of the largest laser show (area covered) and of the longest distance covered by a laser light show stretched over 6.01km.