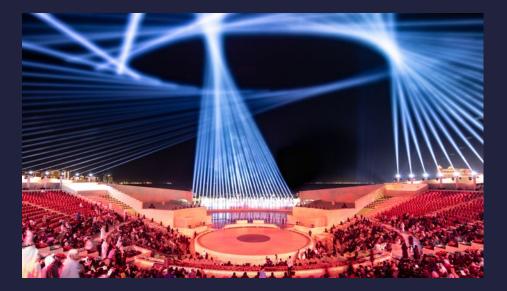

## NOOR FESTIVAL, PULSE OF LIGHT FOR HAVAS

During the whole Noor festival, lasers beamed from the city's most prominent skyscrapers along King Fahad Road: Kingdom Centre, Faisaliah Tower and Majdoul Tower, connecting to each other via threads of light.

LSE took care of the whole light and laser installation and programming, throughout the city, as well as the wireless show synchronisation and control between each skyscraper.

This artistic piece was awarded with the Guinness World Records of the largest laser show (area covered) and of the longest distance covered by a laser light show stretched over 6.01km.