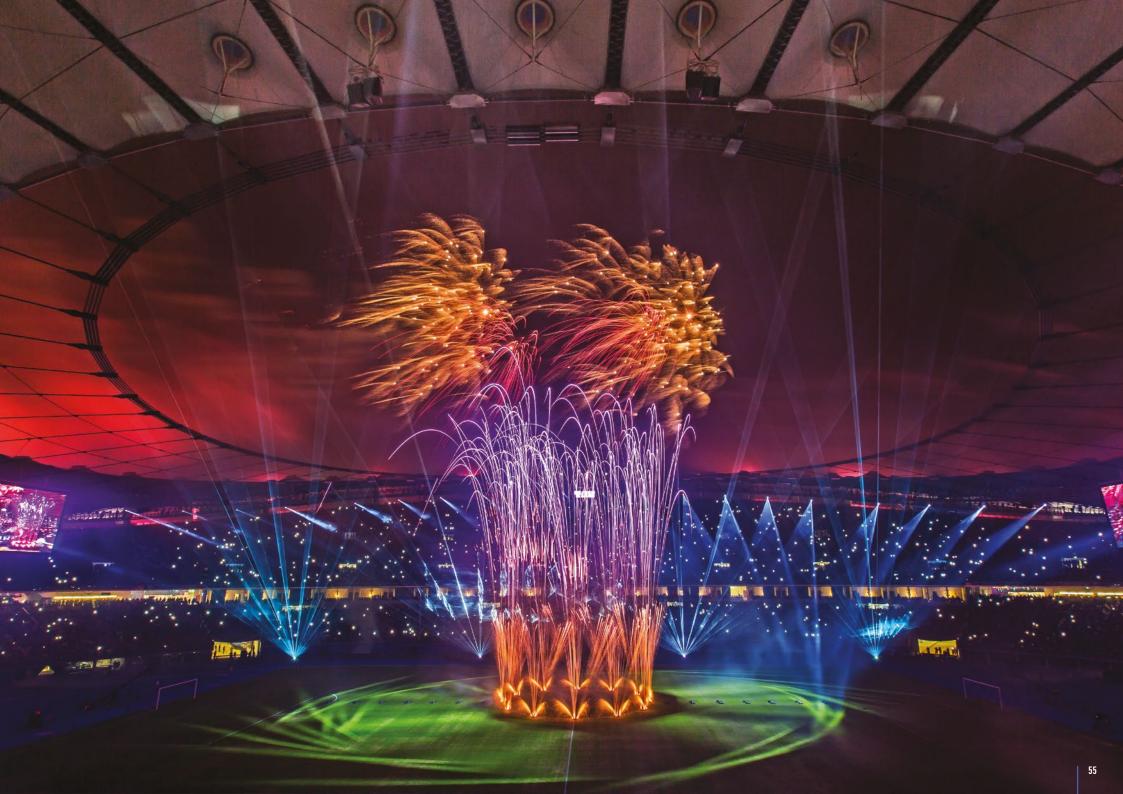

# AL JABER STADIUM OPENING CEREMONY, KUWAIT

Full production of a multimedia show for the opening ceremony of the new national stadium of the state of Kuwait.

This show focused on light and pyrotechnical effects and was the occasion for the people of Kuwait to celebrate this brand new stadium dedicated to international gatherings.

- MORE THAN 230 AUTOMATED LIGHT PROJECTORS
- 6 HIGH POWER MULTICOLOR LASER PROJECTORS
- SERIES OF FLAME SYSTEMS INSIDE THE STADIUM
- MASSIVE SET OF FIREWORKS