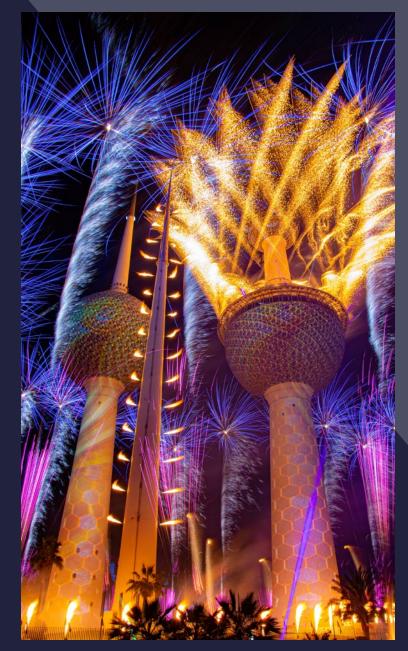

#### KUWAIT NATIONAL Day celebrations

Full LSE production in the frame of the National Day Celebration Show in the State of Kuwait.

15 containers packed with light fixtures, laser and video projectors, light and laser drones, waterscreens and massive pyro gear were necessary to produce this show covering a distance of 2.2km between the Kuwait Towers and Green Island.

# KUWAIT NATIONAL DAY CELEBRATIONS, KUWAIT

Full production of a multimedia show for the national day of Kuwait, the 25<sup>th</sup> Anniversary of the end of the Gulf War and the 10<sup>th</sup> Anniversary of the reign of the Emir.

The Kuwait sky erupted in a huge pyrotechnical and multi-media display.

Centered around the Kuwait Towers on the shore line, the show included video projections, lasers, lighting and huge pyrotechnical effects.

- MORE THAN 230 AUTOMATED LIGHT PROJECTORS
- 6 HIGH POWER MULTICOLOR LASER PROJECTORS
- 24 VIDEO PROJECTORS
- SERIES OF FLAME SYSTEMS ON THE TOWER SITE
- MASSIVE SET OF FIREWORKS