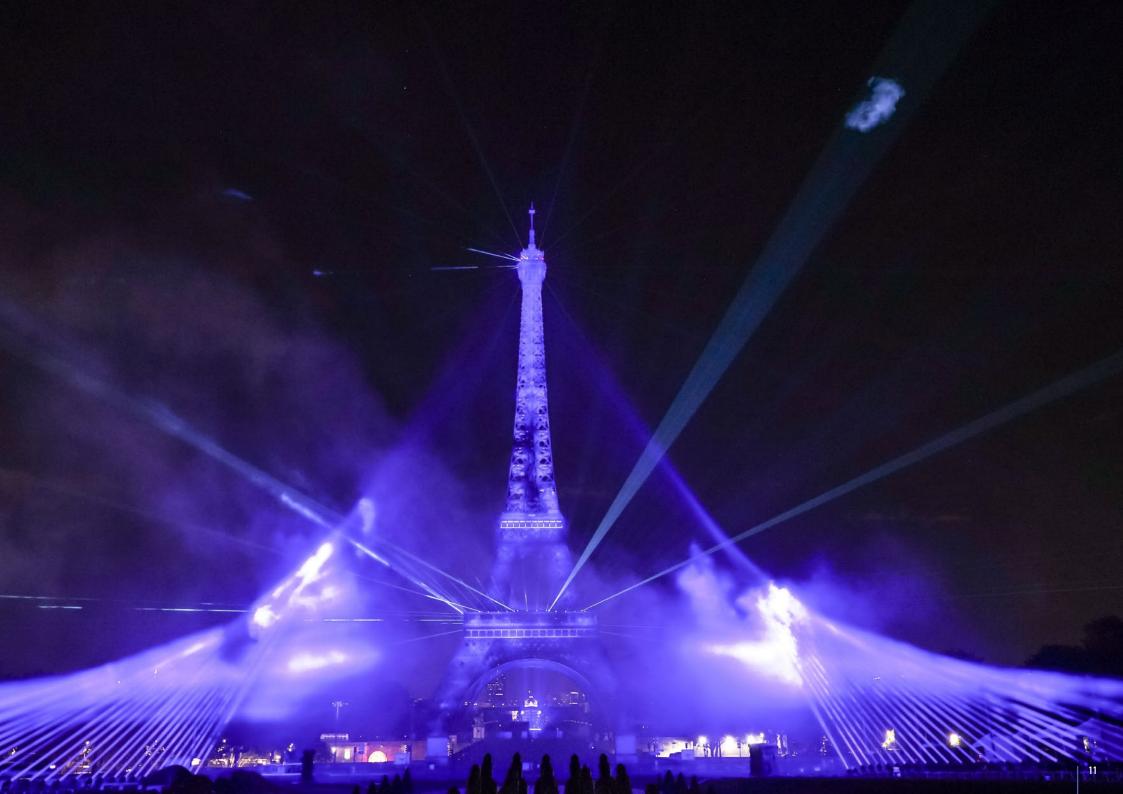

# FRENCH NATIONAL DAY AT EIFFEL TOWER FOR GROUPE F, FRANCE 2023

For the third time, LSE was appointed by Groupe F to assist them with the light and laser design, programming and installation for the French National Day taking place on the Eiffel Tower in Paris on the 14th of July. Show Direction and pyrotechnical design by Christophe Berthonneau

# FRENCH NATIONAL DAY AT EIFFEL TOWER FOR GROUPE F, FRANCE 2020

Full light, video and laser support and design for the national day celebrations taking place in Paris at the Eiffel Tower. Show Direction and pyrotechnical design by Christophe Berthonneau.