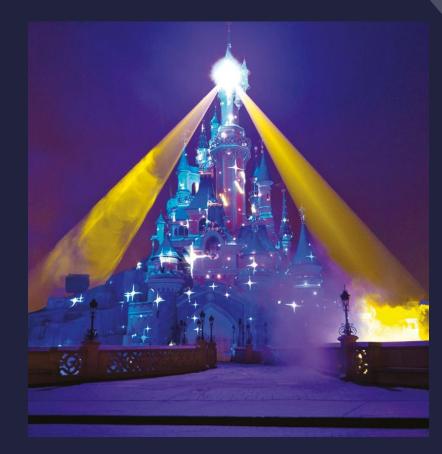

### DISNEYLAND PARIS DREAMS, FRANCE

Celebrating the 20<sup>th</sup> Anniversary of Disneyland Paris, 'Dreams' is a magical fairy nightly spectacular combining a breathtaking use of special effects and creativity.

LSE was responsible for the impressive laser installation. The lasers create sheets of light, sparkles of magic dust and illuminate the grand star at the top of the castle.