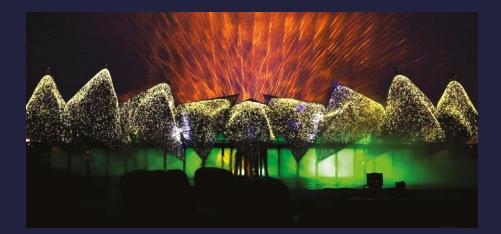

# AL SHAHEED PARK OPENING CEREMONY, KUWAIT

LSE was once again appointed to produce a full multimedia show for the opening ceremony of Al Shaheed Park, a brand new park dedicated to the martyrs who passed away for the country.

The whole setup evolved around a huge 35t structure representing an eye and especially built for that purpose. This structure was equipped with a series of light, water curtain, video and pyrotechnical effects.

In total, more than 15 containers packed with material were needed to produce this show.

- 1 MAIN EYE 35T STRUCTURE OF 20M (W) X 16M (H)
- 1 LED SCREEN OF 13M (W) X 7M (H)
- 6 LED SCREENS OF 1.2M (W) X 7M (H)
- 120 AUTOMATIZED LIGHT PROJECTORS
- 150 LIGHT PROJECTORS

- 6 MULTICOLOR LASER PROJECTORS
- 60 FOUNTAIN JETS
- 1 WATER SCREEN
- 2 VIDEO PROJECTORS 20K LM
- 60 FLAME SYSTEMS
- FIREWORKS