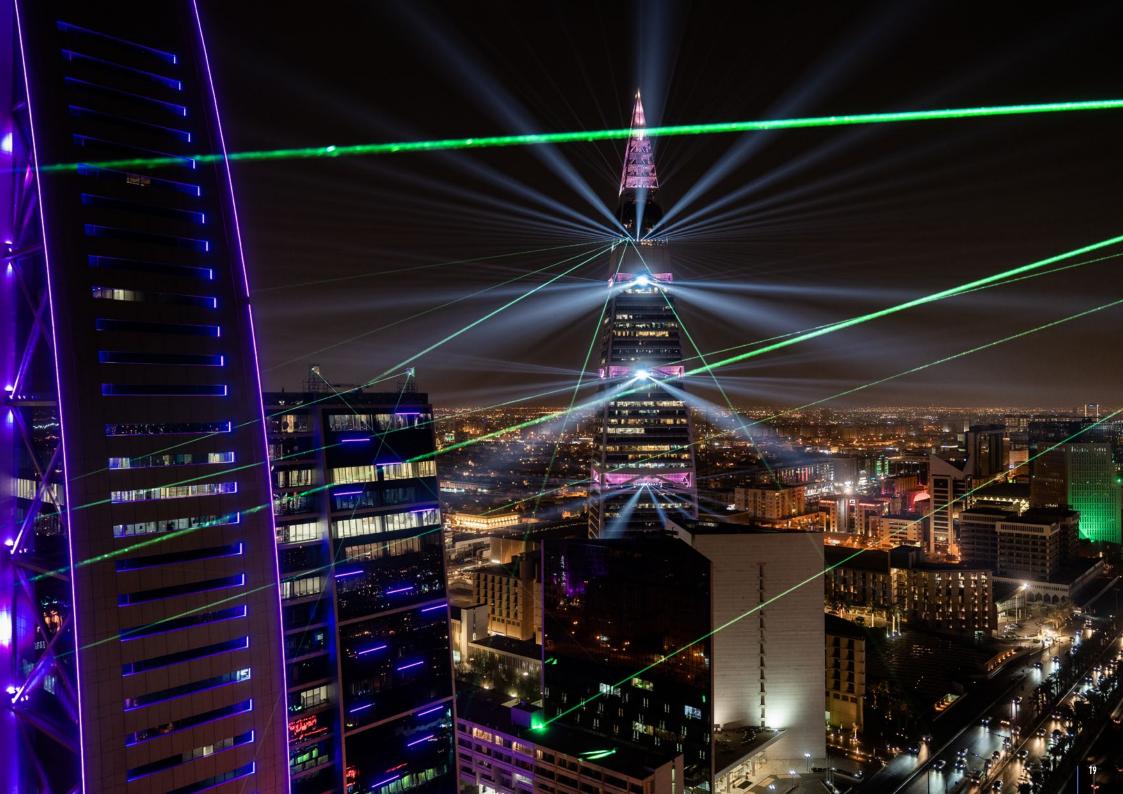

## NOOR FESTIVAL, PULSE OF LIGHT FOR HAVAS

During the whole Noor festival, lasers beamed from the city's most prominent skyscrapers along King Fahad Road: Kingdom Centre, Faisaliah Tower and Majdoul Tower, connecting to each other via threads of light.

LSE took care of the whole light and laser installation and programming, throughout the city, as well as the wireless show synchronisation and control between each skyscraper.

This artistic piece was awarded with the Guinness World Records of the largest laser show (area covered) and of the longest distance covered by a laser light show stretched over 6.01km.