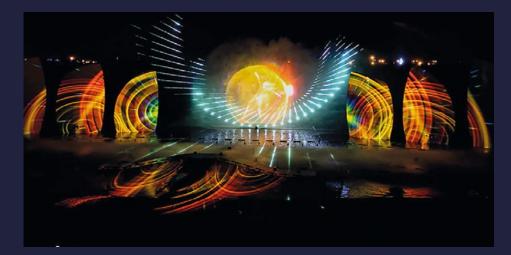

## NOOR FESTIVAL, PULSE OF LIGHT FOR HAVAS

During the whole Noor festival, lasers beamed from the city's most prominent skyscrapers along King Fahad Road: Kingdom Centre, Faisaliah Tower and Majdoul Tower, connecting to each other via threads of light.

LSE took care of the whole light and laser installation and programming, throughout the city, as well as the wireless show synchronisation and control between each skyscraper.

This artistic piece was awarded with the Guinness World Records of the largest laser show (area covered) and of the longest distance covered by a laser light show stretched over 6.01km.