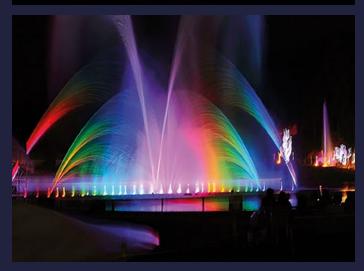

### AL SHAHEED PARK FOUNTAIN INSTALLATION, KUWAIT

Impressive permanent fountain installation at Al Shaheed Park in Kuwait.

LSE took care of the whole design, production, installation and programming of this installation made of more than 100 jets, some reaching a height of up to 35 meters.

- 48 FRISSON JETS
- 32 2DL JETS
- 18 ARCH JETS
- 16 JETS MEDUSA DUO
- 4 DOUBLE VERTIGO JETS
- 2 CALICE DUO JETS
- 1 GEYSER DUO JET
- 316 LED UNDERWATER PROJECTORS
- 72 SPEAKERS SURROUNDING THE LAKE