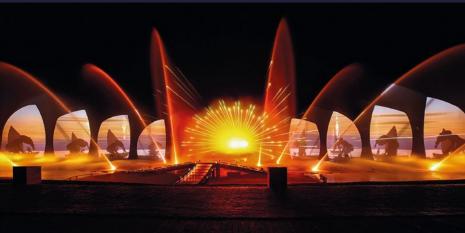

# AL SHAHEED PARK OPENING CEREMONY, KUWAIT

LSE was once again appointed to produce a full multimedia show for the opening ceremony of Al Shaheed Park, a brand new park dedicated to the martyrs who passed away for the country.

The whole setup evolved around a huge 35t structure representing an eye and especially built for that purpose. This structure was equipped with a series of light, water curtain, video and pyrotechnical effects.

In total, more than 15 containers packed with material were needed to produce this show.

- 1 MAIN EYE 35T STRUCTURE OF 20M (W) X 16M (H)
- 1 LED SCREEN OF 13M (W) X 7M (H)
- 6 LED SCREENS OF 1.2M (W) X 7M (H)
- 120 AUTOMATIZED LIGHT PROJECTORS
- 150 LIGHT PROJECTORS

- 6 MULTICOLOR LASER PROJECTORS
- 60 FOUNTAIN JETS
- 1 WATER SCREEN
- 2 VIDEO PROJECTORS 20K LM
- 60 FLAME SYSTEMS
- FIREWORKS