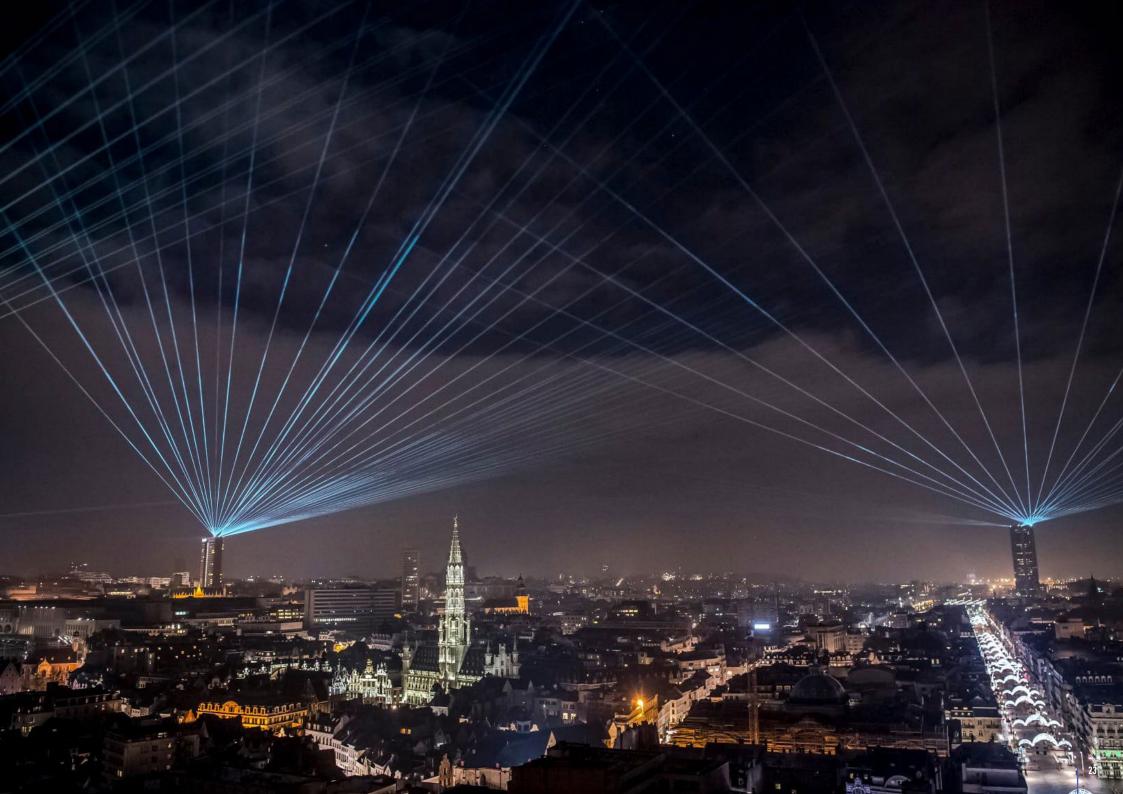

## NEW YEAR'S EVE Show brussels, Belgium

The city of Brussels entrusted us with the setup and programming of over 25 laser projectors to create a laser web interconnecting major buildings throughout the whole city in the frame of the New Year's Eve Celebrations.