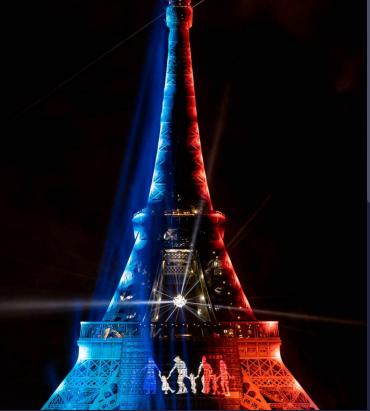

# FRENCH NATIONAL DAY AT EIFFEL TOWER FOR GROUPE F, FRANCE 2023

For the third time, LSE was appointed by Groupe F to assist them with the light and laser design, programming and installation for the French National Day taking place on the Eiffel Tower in Paris on the 14th of July. Show Direction and pyrotechnical design by Christophe Berthonneau

# FRENCH NATIONAL DAY AT EIFFEL TOWER FOR GROUPE F, FRANCE 2020

Full light, video and laser support and design for the national day celebrations taking place in Paris at the Eiffel Tower. Show Direction and pyrotechnical design by Christophe Berthonneau.

## FRENCH NATIONAL DAY AT EIFFEL Tower, for groupe F, france

LSE was appointed by Groupe F to assist them with the light and laser design as well as the video setup for the French National Day taking place on the Eiffel Tower in Paris on the 14<sup>th</sup> of July and gathering approximately 700,000 viewers.