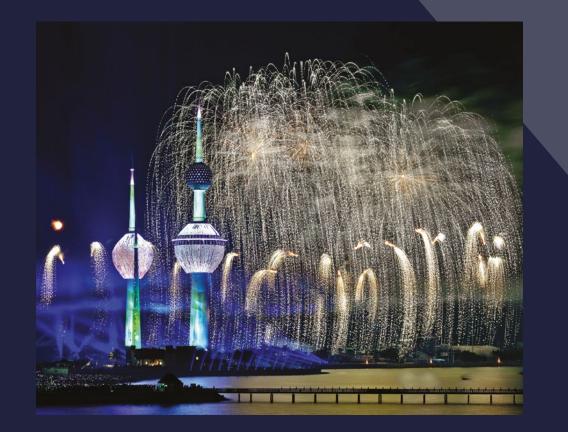

LSE was awarded in 2022 two Guinness Book World Records during the Noor Festival in Riyadh : the largest laser show (area covered) and the longest distance covered by a laser light show.

is 14,459,160 m<sup>2</sup>

## NOOR FESTIVAL, PULSE OF LIGHT FOR HAVAS

During the whole Noor festival, lasers beamed from the city's most prominent skyscrapers along King Fahad Road: Kingdom Centre, Faisaliah Tower and Majdoul Tower, connecting to each other via threads of light.

LSE took care of the whole light and laser installation and programming, throughout the city, as well as the wireless show synchronisation and control between each skyscraper.

This artistic piece was awarded with the Guinness World Records of the largest laser show (area covered) and of the longest distance covered by a laser light show stretched over 6.01km.