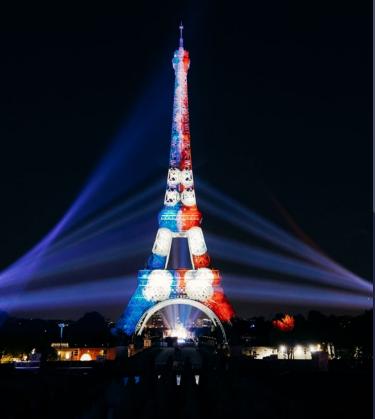

# FRENCH NATIONAL DAY AT EIFFEL TOWER FOR GROUPE F, FRANCE 2023

For the third time, LSE was appointed by Groupe F to assist them with the light and laser design, programming and installation for the French National Day taking place on the Eiffel Tower in Paris on the 14th of July. Show Direction and pyrotechnical design by Christophe Berthonneau

# FRENCH NATIONAL DAY AT EIFFEL TOWER FOR GROUPE F, FRANCE 2020

Full light, video and laser support and design for the national day celebrations taking place in Paris at the Eiffel Tower. Show Direction and pyrotechnical design by Christophe Berthonneau.