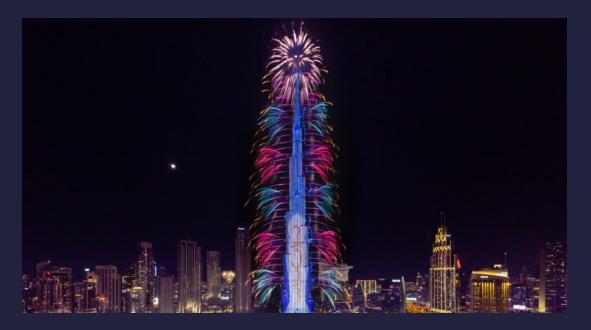

## NEW YEAR'S EVE SHOW ON BURJ Khalifa for Eca2, uae 2022&2023

ECA entrusted for two consecutive years with all the light and laser related techniques for the magnificent NYE show. More than 250 automated light projectors and 60 ultra-high power laser projectors were installed on the tower for this show that was displayed daily from December 31<sup>st</sup> to the end of March.