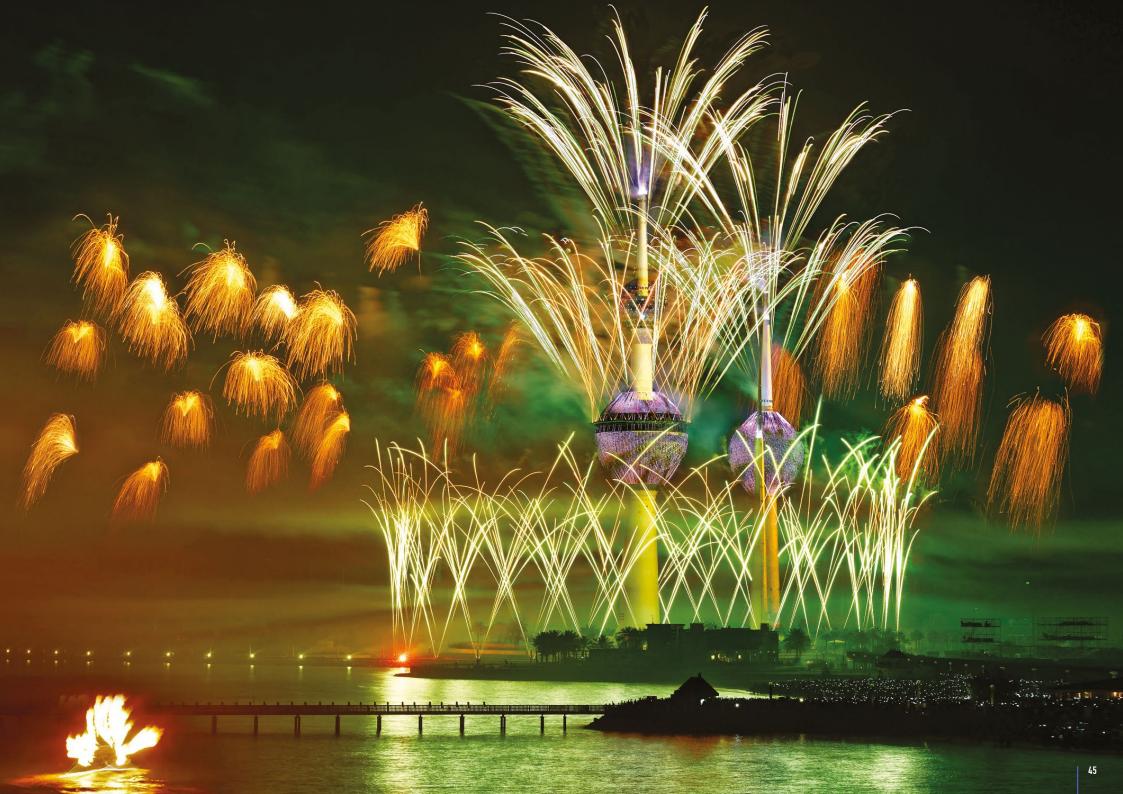

LSE was awarded in 2022 two Guinness Book World Records during the Noor Festival in Riyadh : the largest laser show (area covered) and the longest distance covered by a laser light show.

is 14,459,160 m<sup>2</sup>

## NOOR FESTIVAL, PULSE OF LIGHT FOR HAVAS

During the whole Noor festival, lasers beamed from the city's most prominent skyscrapers along King Fahad Road: Kingdom Centre, Faisaliah Tower and Majdoul Tower, connecting to each other via threads of light.

LSE took care of the whole light and laser installation and programming, throughout the city, as well as the wireless show synchronisation and control between each skyscraper.

This artistic piece was awarded with the Guinness World Records of the largest laser show (area covered) and of the longest distance covered by a laser light show stretched over 6.01km.