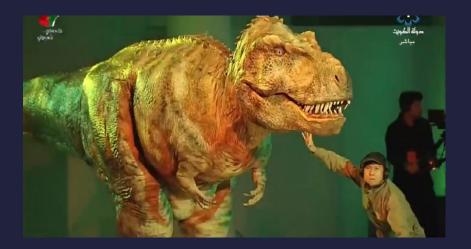

#### KUWAIT NATIONAL Day celebrations

Full LSE production in the frame of the National Day Celebration Show in the State of Kuwait.

15 containers packed with light fixtures, laser and video projectors, light and laser drones, waterscreens and massive pyro gear were necessary to produce this show covering a distance of 2.2km between the Kuwait Towers and Green Island.

# KUWAIT NATIONAL DAY CELEBRATIONS, KUWAIT

Full production of a multimedia show for the national day of Kuwait, the 25<sup>th</sup> Anniversary of the end of the Gulf War and the 10<sup>th</sup> Anniversary of the reign of the Emir.

The Kuwait sky erupted in a huge pyrotechnical and multi-media display.

Centered around the Kuwait Towers on the shore line, the show included video projections, lasers, lighting and huge pyrotechnical effects.

- MORE THAN 230 AUTOMATED LIGHT PROJECTORS
- 6 HIGH POWER MULTICOLOR LASER PROJECTORS
- 24 VIDEO PROJECTORS
- SERIES OF FLAME SYSTEMS ON THE TOWER SITE
- MASSIVE SET OF FIREWORKS