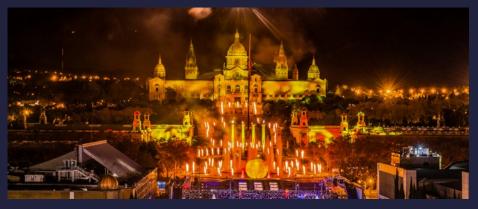

## BARCELONA NEW YEAR'S EVE For groupe F, Spain

LSE was appointed by Groupe F, to provide its know-how for the lighting, video and the setup of a giant sphere made out of lighting fixtures for the New Year Eve which took place at Montjuic, Barcelona, Spain.