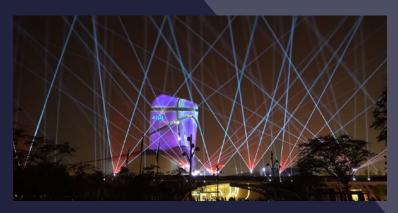

## NOOR FESTIVAL, PULSE OF LIGHT FOR HAVAS

During the whole Noor festival, lasers beamed from the city's most prominent skyscrapers along King Fahad Road: Kingdom Centre, Faisaliah Tower and Majdoul Tower, connecting to each other via threads of light.

LSE took care of the whole light and laser installation and programming, throughout the city, as well as the wireless show synchronisation and control between each skyscraper.

This artistic piece was awarded with the Guinness World Records of the largest laser show (area covered) and of the longest distance covered by a laser light show stretched over 6.01km.