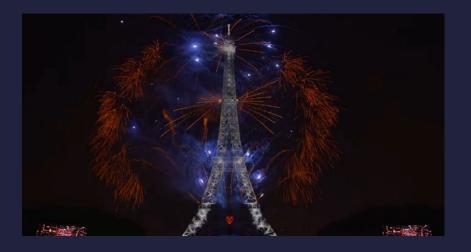

# FRENCH NATIONAL DAY AT EIFFEL TOWER FOR GROUPE F, FRANCE 2023

For the third time, LSE was appointed by Groupe F to assist them with the light and laser design, programming and installation for the French National Day taking place on the Eiffel Tower in Paris on the 14th of July. Show Direction and pyrotechnical design by Christophe Berthonneau

# FRENCH NATIONAL DAY AT EIFFEL TOWER FOR GROUPE F, FRANCE 2020

Full light, video and laser support and design for the national day celebrations taking place in Paris at the Eiffel Tower. Show Direction and pyrotechnical design by Christophe Berthonneau.

## FRENCH NATIONAL DAY AT EIFFEL Tower, for groupe F, france

LSE was appointed by Groupe F to assist them with the light and laser design as well as the video setup for the French National Day taking place on the Eiffel Tower in Paris on the 14<sup>th</sup> of July and gathering approximately 700,000 viewers.