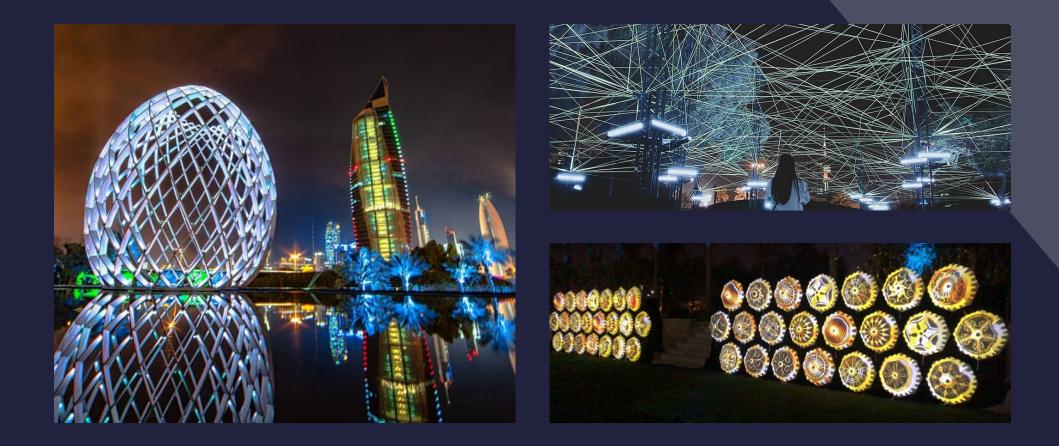

#### GARDEN OF LIGHTS 2019 & 2020

First and second edition of the new light festival taking place at Al Shaheed Park in Kuwait City. Installation of an array of artistic light installations. Each event took place for 10 days and the first edition attracted more than 250.000 persons.