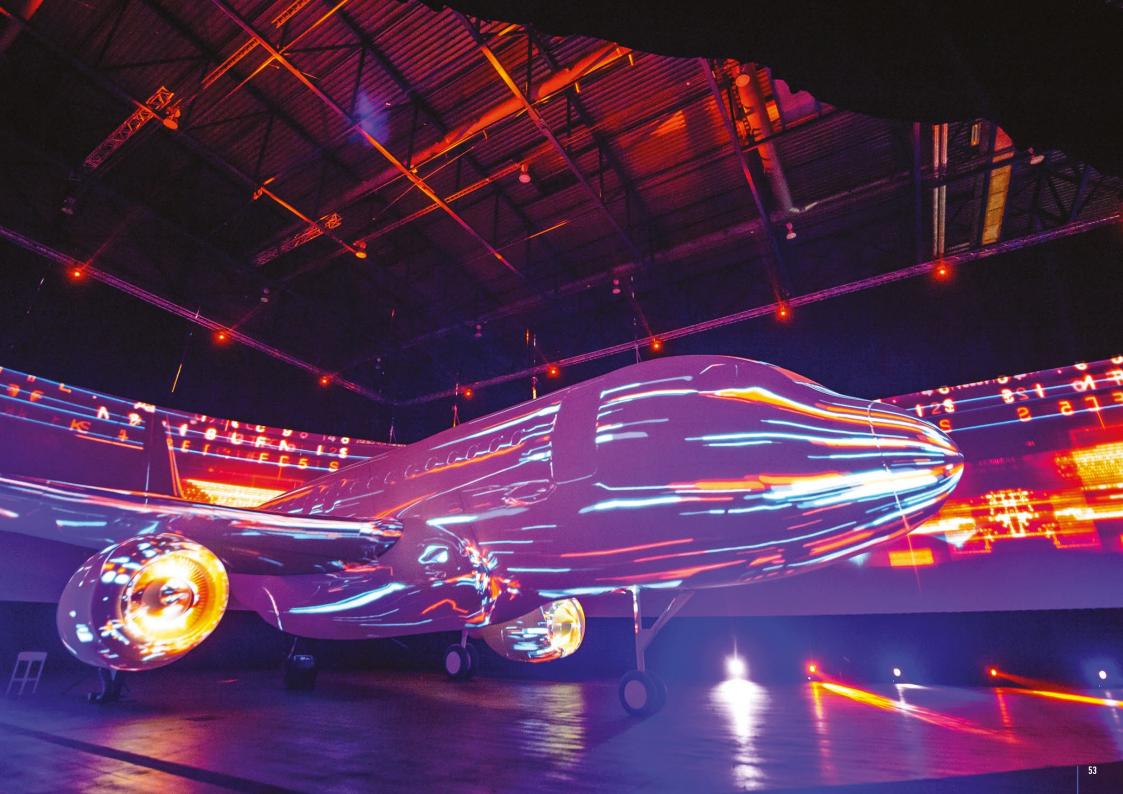

### ASCO 60<sup>th</sup> ANNIVERSARY, BELGIUM

Production of the full event of the 60<sup>th</sup> Anniversary of the company Asco. LSE took care of the whole light and sound setup.

The icing on the cake took place during the reveal of the airplane parts designed and produced by Asco. On that occasion, we set up a video mapping on a 70m long projection screen preceded by an inflatable real size airplane.

The mapping was of course accompanied with laser and light effects to enhance the whole experience.