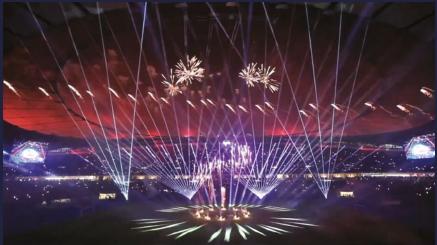

# AL JABER STADIUM OPENING CEREMONY, KUWAIT

Full production of a multimedia show for the opening ceremony of the new national stadium of the state of Kuwait.

This show focused on light and pyrotechnical effects and was the occasion for the people of Kuwait to celebrate this brand new stadium dedicated to international gatherings.

- MORE THAN 230 AUTOMATED LIGHT PROJECTORS
- 6 HIGH POWER MULTICOLOR LASER PROJECTORS
- SERIES OF FLAME SYSTEMS INSIDE THE STADIUM
- MASSIVE SET OF FIREWORKS