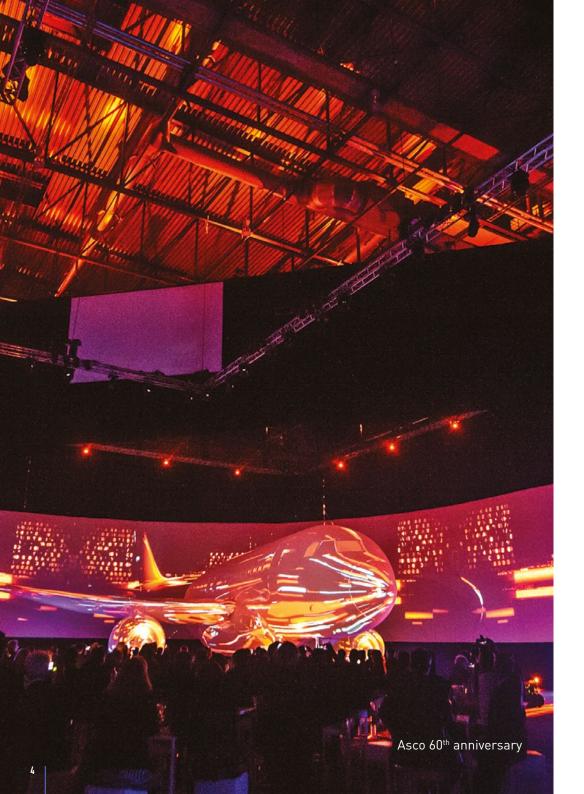

### ASCO 60<sup>th</sup> ANNIVERSARY, BELGIUM

Production of the full event of the 60<sup>th</sup> Anniversary of the company Asco. LSE took care of the whole light and sound setup.

The icing on the cake took place during the reveal of the airplane parts designed and produced by Asco. On that occasion, we set up a video mapping on a 70m long projection screen preceded by an inflatable real size airplane.

The mapping was of course accompanied with laser and light effects to enhance the whole experience.