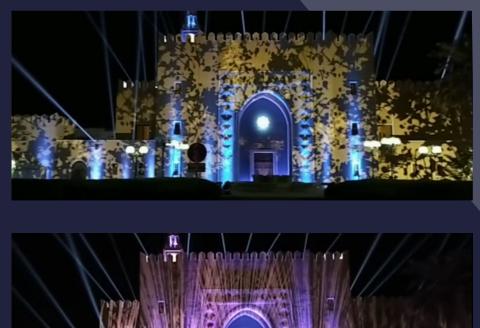

#### KUWAIT NATIONAL Day celebrations

Full LSE production in the frame of the National Day Celebration Show in the State of Kuwait.

15 containers packed with light fixtures, laser and video projectors, light and laser drones, waterscreens and massive pyro gear were necessary to produce this show covering a distance of 2.2km between the Kuwait Towers and Green Island.