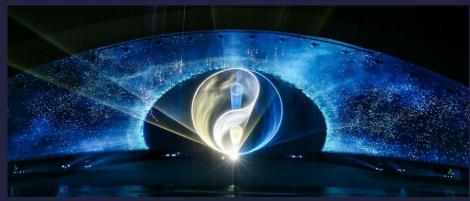

# AL SHAHEED PARK OPENING CEREMONY, KUWAIT

LSE was once again appointed to produce a full multimedia show for the opening ceremony of Al Shaheed Park, a brand new park dedicated to the martyrs who passed away for the country.

The whole setup evolved around a huge 35t structure representing an eye and especially built for that purpose. This structure was equipped with a series of light, water curtain, video and pyrotechnical effects.

In total, more than 15 containers packed with material were needed to produce this show.

- 1 MAIN EYE 35T STRUCTURE OF 20M (W) X 16M (H)
- 1 LED SCREEN OF 13M (W) X 7M (H)
- 6 LED SCREENS OF 1.2M (W) X 7M (H)
- 120 AUTOMATIZED LIGHT PROJECTORS
- 150 LIGHT PROJECTORS

- 6 MULTICOLOR LASER PROJECTORS
- 60 FOUNTAIN JETS
- 1 WATER SCREEN
- 2 VIDEO PROJECTORS 20K LM
- 60 FLAME SYSTEMS
- FIREWORKS