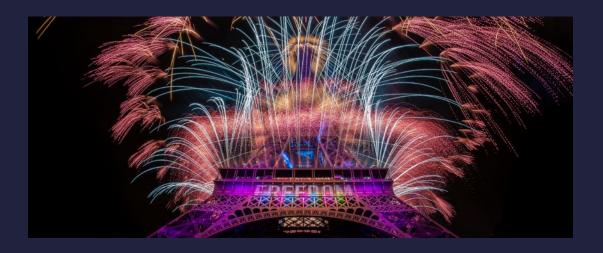

# FRENCH NATIONAL DAY AT EIFFEL TOWER FOR GROUPE F, FRANCE 2023

For the third time, LSE was appointed by Groupe F to assist them with the light and laser design, programming and installation for the French National Day taking place on the Eiffel Tower in Paris on the 14th of July. Show Direction and pyrotechnical design by Christophe Berthonneau

# FRENCH NATIONAL DAY AT EIFFEL TOWER FOR GROUPE F, FRANCE 2020

Full light, video and laser support and design for the national day celebrations taking place in Paris at the Eiffel Tower. Show Direction and pyrotechnical design by Christophe Berthonneau.

## FRENCH NATIONAL DAY AT EIFFEL Tower, for groupe F, france

LSE was appointed by Groupe F to assist them with the light and laser design as well as the video setup for the French National Day taking place on the Eiffel Tower in Paris on the 14<sup>th</sup> of July and gathering approximately 700,000 viewers.