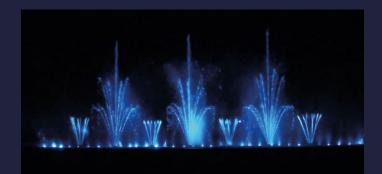

# FRUITPARK DANCING FOUNTAIN, JAPAN

Hamamatsu Fruit Park, located in the center of Japan, is a fruit themed agricultural park that takes advantage of Hamamatsu's abundant nature and warm climate.

LSE was appointed to install a full dancing fountain installation in the nearby lake. The whole fountain installation was engineered on a system of floaters in order to avoid excessive civil engineering costs.

This fountain installation is made of approximatively 200 jets, all synchronized with music and light.

- 16X ARCH EFFECTS
- 48X MOVING JETS
- 2X DOUBLE CALICE EFFECTS
- 2X DOUBLE VERTIGO EFFECTS
- 2X MEDUSA DUO EFFECTS
- 240X UNDERWATER LED PROJECTORS