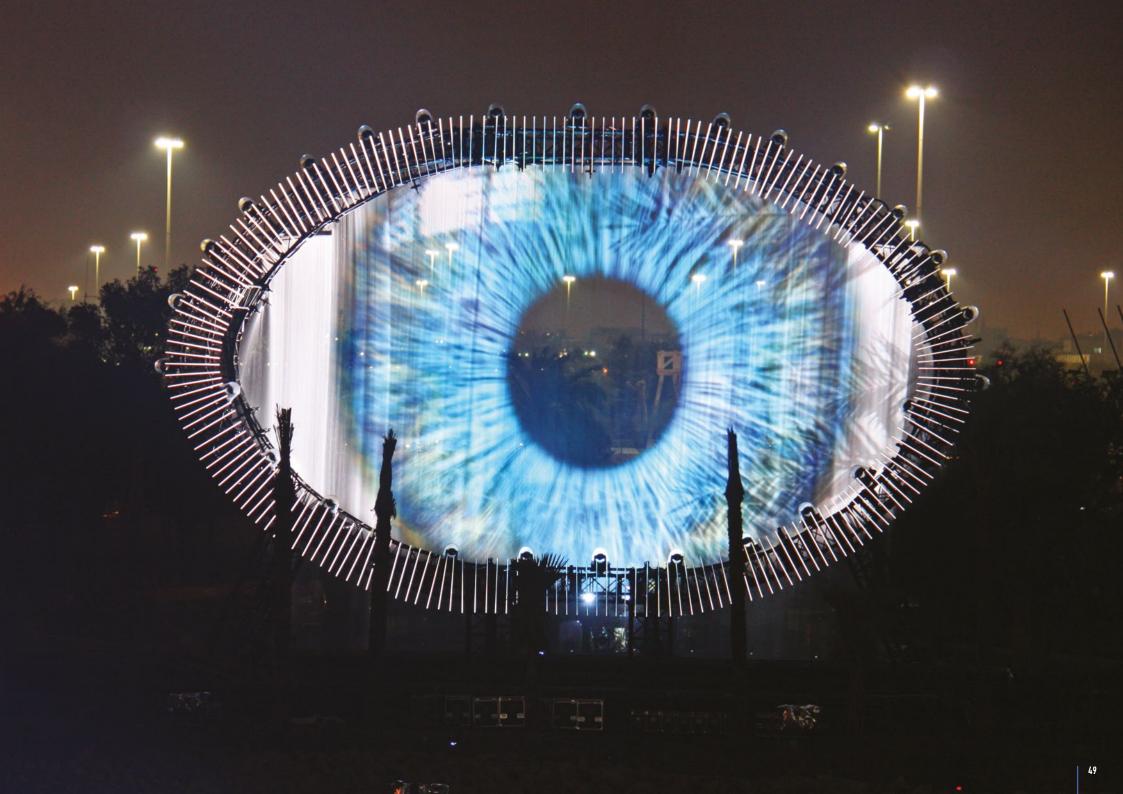

# AL SHAHEED PARK OPENING CEREMONY, KUWAIT

LSE was once again appointed to produce a full multimedia show for the opening ceremony of Al Shaheed Park, a brand new park dedicated to the martyrs who passed away for the country.

The whole setup evolved around a huge 35t structure representing an eye and especially built for that purpose. This structure was equipped with a series of light, water curtain, video and pyrotechnical effects.

In total, more than 15 containers packed with material were needed to produce this show.

- 1 MAIN EYE 35T STRUCTURE OF 20M (W) X 16M (H)
- 1 LED SCREEN OF 13M (W) X 7M (H)
- 6 LED SCREENS OF 1.2M (W) X 7M (H)
- 120 AUTOMATIZED LIGHT PROJECTORS
- 150 LIGHT PROJECTORS

- 6 MULTICOLOR LASER PROJECTORS
- 60 FOUNTAIN JETS
- 1 WATER SCREEN
- 2 VIDEO PROJECTORS 20K LM
- 60 FLAME SYSTEMS
- FIREWORKS