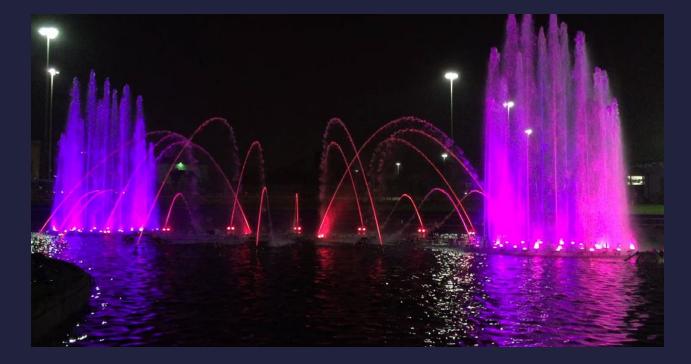

### AL SHAHEED PARK FOUNTAIN INSTALLATION, KUWAIT

Impressive permanent fountain installation at Al Shaheed Park in Kuwait.

LSE took care of the whole design, production, installation and programming of this installation made of more than 100 jets, some reaching a height of up to 35 meters.

- 48 FRISSON JETS
- 32 2DL JETS
- 18 ARCH JETS
- 16 JETS MEDUSA DUO
- 4 DOUBLE VERTIGO JETS
- 2 CALICE DUO JETS
- 1 GEYSER DUO JET
- 316 LED UNDERWATER PROJECTORS
- 72 SPEAKERS SURROUNDING THE LAKE