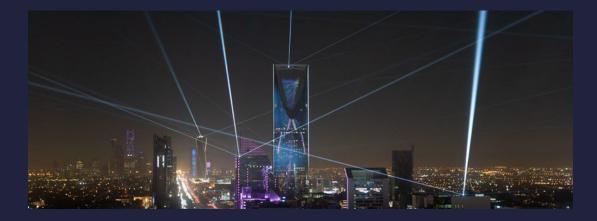

## NOOR FESTIVAL, PULSE OF LIGHT FOR HAVAS

During the whole Noor festival, lasers beamed from the city's most prominent skyscrapers along King Fahad Road: Kingdom Centre, Faisaliah Tower and Majdoul Tower, connecting to each other via threads of light.

LSE took care of the whole light and laser installation and programming, throughout the city, as well as the wireless show synchronisation and control between each skyscraper.

This artistic piece was awarded with the Guinness World Records of the largest laser show (area covered) and of the longest distance covered by a laser light show stretched over 6.01km.