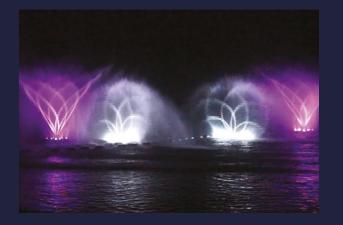

### AL SHAHEED PARK FOUNTAIN INSTALLATION, KUWAIT

Impressive permanent fountain installation at Al Shaheed Park in Kuwait.

LSE took care of the whole design, production, installation and programming of this installation made of more than 100 jets, some reaching a height of up to 35 meters.

- 48 FRISSON JETS
- 32 2DL JETS
- 18 ARCH JETS
- 16 JETS MEDUSA DUO
- 4 DOUBLE VERTIGO JETS
- 2 CALICE DUO JETS
- 1 GEYSER DUO JET
- 316 LED UNDERWATER PROJECTORS
- 72 SPEAKERS SURROUNDING THE LAKE