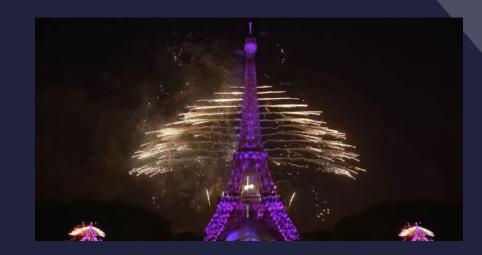

# FRENCH NATIONAL DAY AT EIFFEL TOWER FOR GROUPE F, FRANCE 2023

For the third time, LSE was appointed by Groupe F to assist them with the light and laser design, programming and installation for the French National Day taking place on the Eiffel Tower in Paris on the 14th of July. Show Direction and pyrotechnical design by Christophe Berthonneau

# FRENCH NATIONAL DAY AT EIFFEL TOWER FOR GROUPE F, FRANCE 2020

Full light, video and laser support and design for the national day celebrations taking place in Paris at the Eiffel Tower. Show Direction and pyrotechnical design by Christophe Berthonneau.

## FRENCH NATIONAL DAY AT EIFFEL Tower, for groupe F, france

LSE was appointed by Groupe F to assist them with the light and laser design as well as the video setup for the French National Day taking place on the Eiffel Tower in Paris on the 14<sup>th</sup> of July and gathering approximately 700,000 viewers.