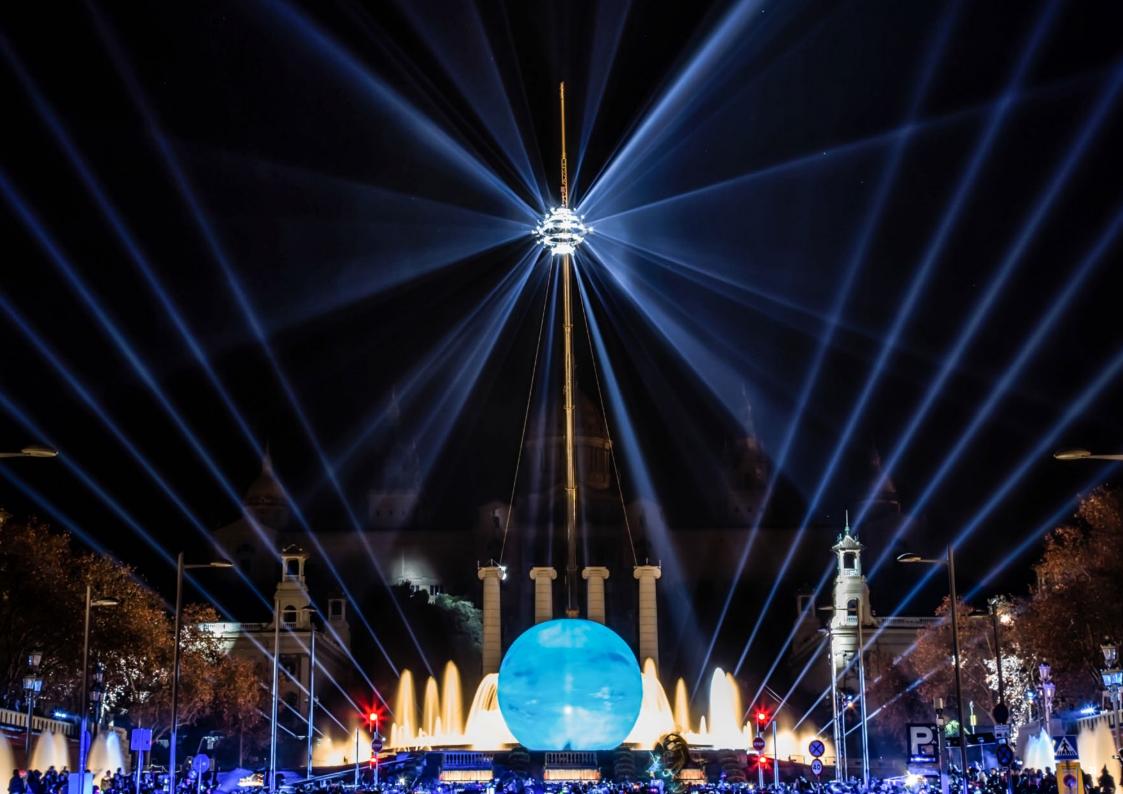

## BARCELONA NEW YEAR'S EVE For groupe F, Spain

LSE was appointed by Groupe F, to provide its know-how for the lighting, video and the setup of a giant sphere made out of lighting fixtures for the New Year Eve which took place at Montjuic, Barcelona, Spain.