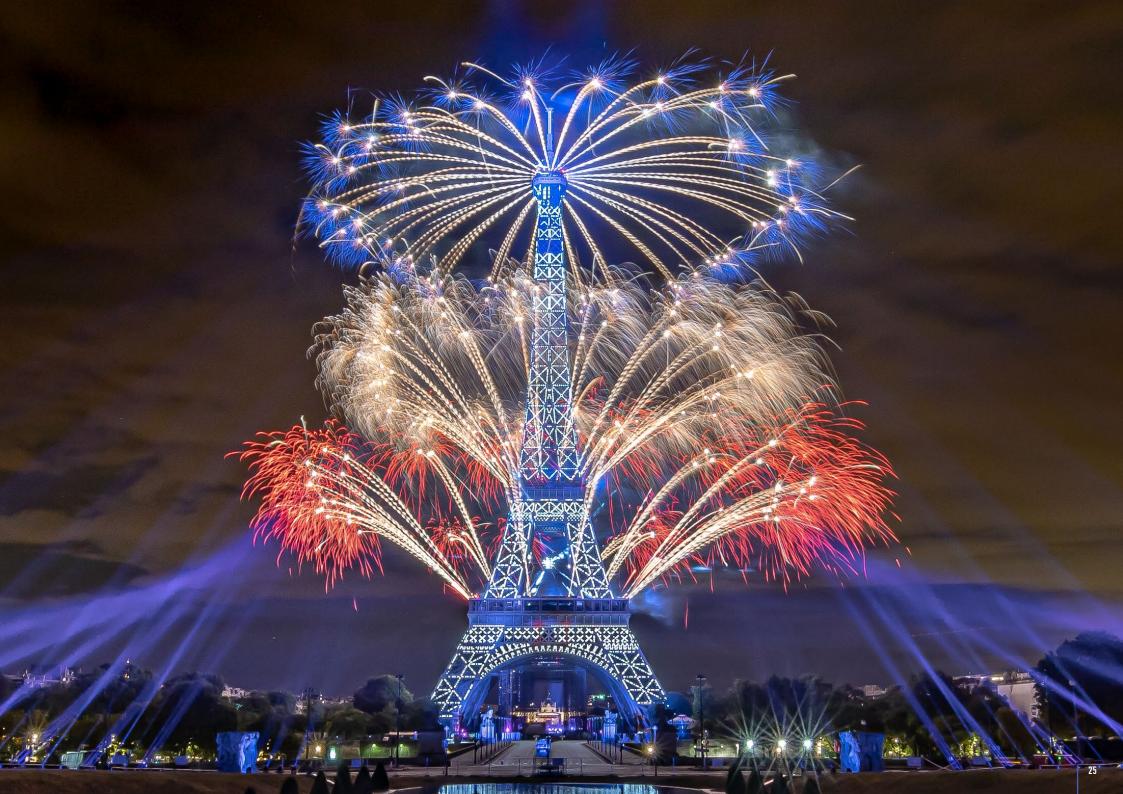

# FRENCH NATIONAL DAY AT EIFFEL TOWER FOR GROUPE F, FRANCE 2023

For the third time, LSE was appointed by Groupe F to assist them with the light and laser design, programming and installation for the French National Day taking place on the Eiffel Tower in Paris on the 14th of July. Show Direction and pyrotechnical design by Christophe Berthonneau

# FRENCH NATIONAL DAY AT EIFFEL TOWER FOR GROUPE F, FRANCE 2020

Full light, video and laser support and design for the national day celebrations taking place in Paris at the Eiffel Tower. Show Direction and pyrotechnical design by Christophe Berthonneau.

## FRENCH NATIONAL DAY AT EIFFEL Tower, for groupe F, france

LSE was appointed by Groupe F to assist them with the light and laser design as well as the video setup for the French National Day taking place on the Eiffel Tower in Paris on the 14<sup>th</sup> of July and gathering approximately 700,000 viewers.