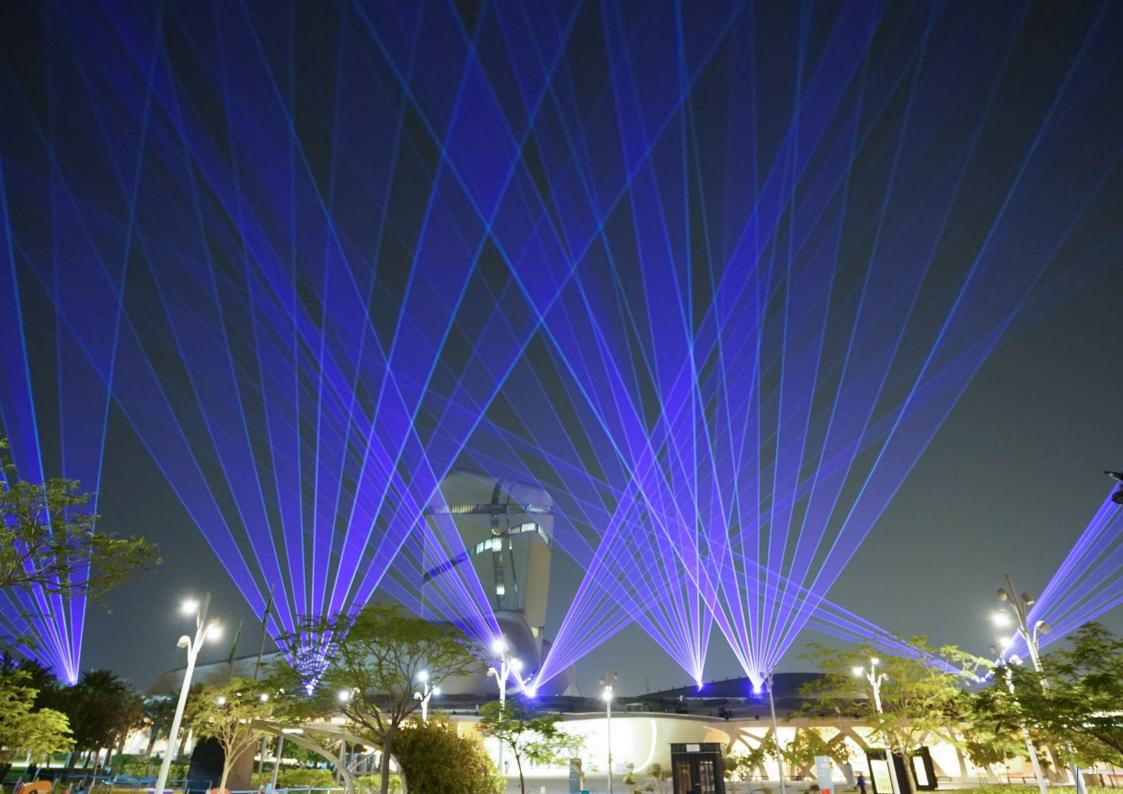

## NOOR FESTIVAL, PULSE OF LIGHT FOR HAVAS

During the whole Noor festival, lasers beamed from the city's most prominent skyscrapers along King Fahad Road: Kingdom Centre, Faisaliah Tower and Majdoul Tower, connecting to each other via threads of light.

LSE took care of the whole light and laser installation and programming, throughout the city, as well as the wireless show synchronisation and control between each skyscraper.

This artistic piece was awarded with the Guinness World Records of the largest laser show (area covered) and of the longest distance covered by a laser light show stretched over 6.01km.