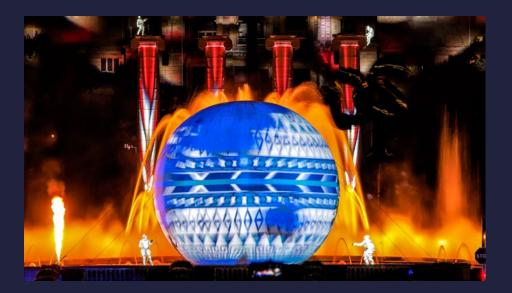

## BARCELONA NEW YEAR'S EVE For groupe F, Spain

LSE was appointed by Groupe F, to provide its know-how for the lighting, video and the setup of a giant sphere made out of lighting fixtures for the New Year Eve which took place at Montjuic, Barcelona, Spain.