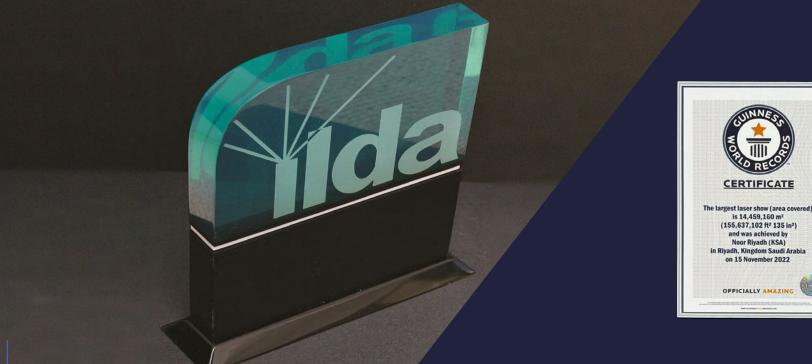

LSE was awarded in 2022 two Guinness Book World Records during the Noor Festival in Riyadh : the largest laser show (area covered) and the longest distance covered by a laser light show.

is 14,459,160 m<sup>2</sup>

LSE took care of the whole light and laser installation and programming, throughout the city, as well as the wireless show synchronisation and control between each skyscraper.

This artistic piece was awarded with the Guinness World Records of the largest laser show (area covered) and of the longest distance covered by a laser light show stretched over 6.01km.