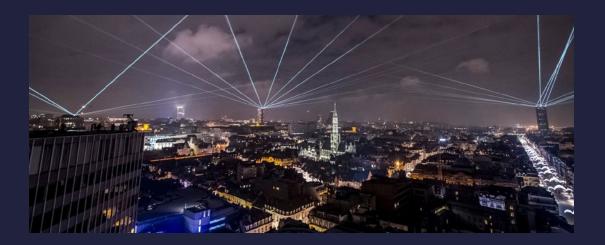

## NEW YEAR'S EVE Show brussels, Belgium

The city of Brussels entrusted us with the setup and programming of over 25 laser projectors to create a laser web interconnecting major buildings throughout the whole city in the frame of the New Year's Eve Celebrations.