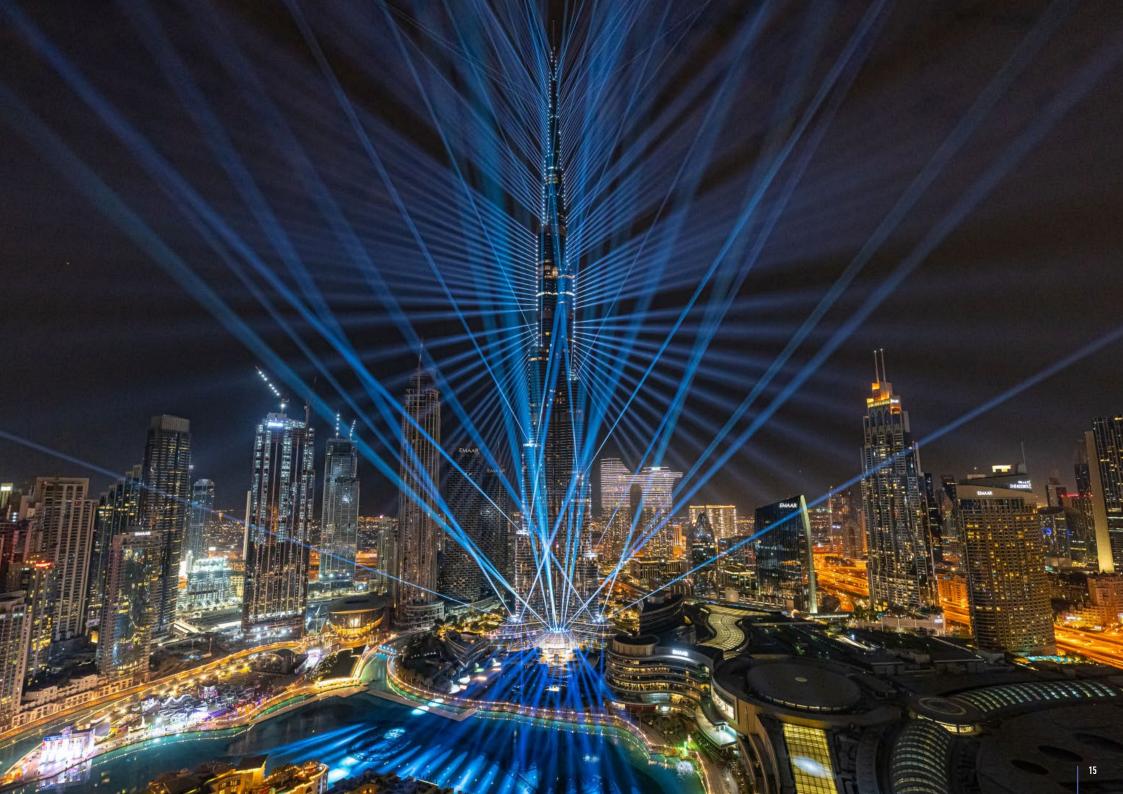

## NEW YEAR'S EVE SHOW ON BURJ Khalifa for Eca2, uae 2022&2023

ECA entrusted for two consecutive years with all the light and laser related techniques for the magnificent NYE show. More than 250 automated light projectors and 60 ultra-high power laser projectors were installed on the tower for this show that was displayed daily from December 31<sup>st</sup> to the end of March.