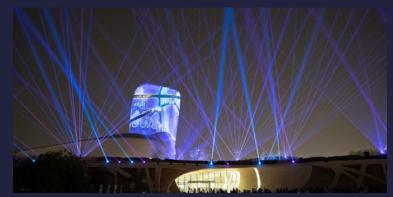

## NOOR FESTIVAL, PULSE OF LIGHT FOR HAVAS

During the whole Noor festival, lasers beamed from the city's most prominent skyscrapers along King Fahad Road: Kingdom Centre, Faisaliah Tower and Majdoul Tower, connecting to each other via threads of light.

LSE took care of the whole light and laser installation and programming, throughout the city, as well as the wireless show synchronisation and control between each skyscraper.

This artistic piece was awarded with the Guinness World Records of the largest laser show (area covered) and of the longest distance covered by a laser light show stretched over 6.01km.