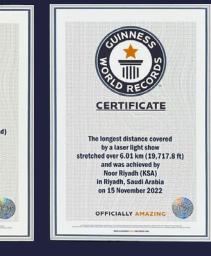

LSE took care of the whole light and laser installation and programming, throughout the city, as well as the wireless show synchronisation and control between each skyscraper.

This artistic piece was awarded with the Guinness World Records of the largest laser show (area covered) and of the longest distance covered by a laser light show stretched over 6.01km.