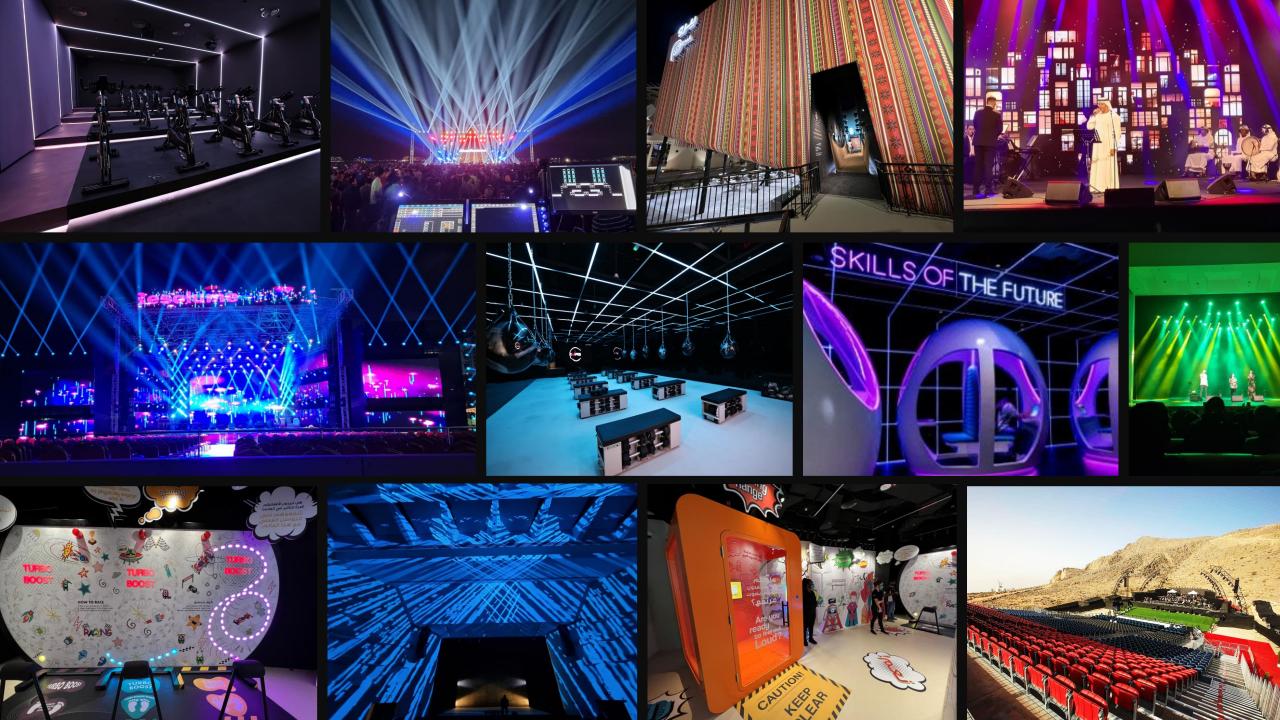

n.

Massive assortment of AV, lighting, staging, and rigging equipment.

Endless combination of demos of various natures.

Interactive entrance and hallway, modern office space, equipped meeting rooms, innovative and advanced service center.



# BRANDS WE LOVE





**TVVAUDIO**°





AUDIX











**DRAWMER** 























Panasonic CONNECT

1) dataton VIOSO®



A wide range of professional stage and event equipment, including trussing systems for custom designs, rigging equipment for audio and lighting, and staging solutions for elevated platforms.







## ACCESSORIES

Go to brands for the items required as part of any solution, professional or otherwise. Cabling, connectors, adaptors, stands, and others, are all part of PRO LAB's product portfolio.





# FEATURED WORKS