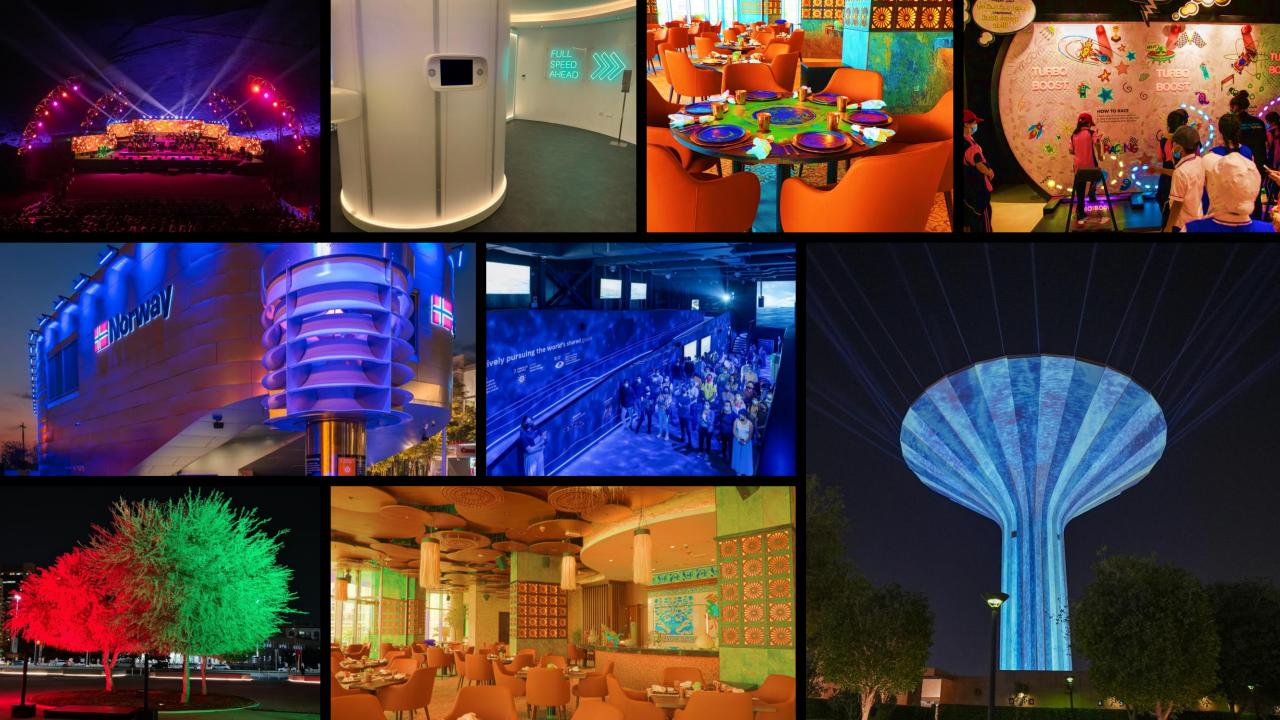

Massive assortment of AV, lighting, staging, and rigging equipment.

Endless combination of demos of various natures.

Interactive entrance and hallway, modern office space, equipped meeting rooms, innovative and advanced service center.



# BRANDS WE LOVE





**TVVAUDIO**°





AUDIX











**DRAWMER** 























Panasonic CONNECT

1) dataton VIOSO®



A wide range of professional stage and event equipment, including trussing systems for custom designs, rigging equipment for audio and lighting, and staging solutions for elevated platforms.







## ACCESSORIES

Go to brands for the items required as part of any solution, professional or otherwise. Cabling, connectors, adaptors, stands, and others, are all part of PRO LAB's product portfolio.





# FEATURED WORKS