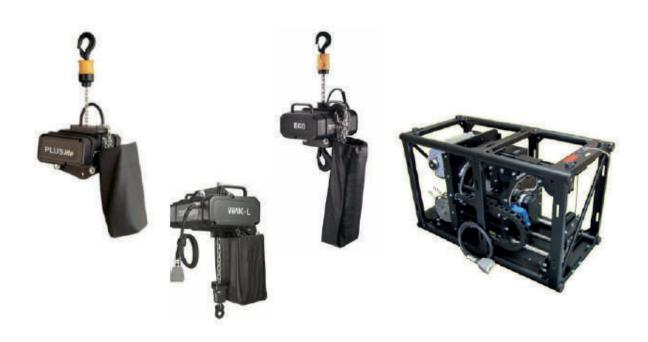

#### Movecat

Movecat kinetic solutions such as chain hoists, trolleys, band hoists, winches, turntables, drives, controllers, cable systems and special solutions are synonymous with the highest standards of safety and functionality as well as the legendary quality of goods "Made in Germany".

These innovative German products are developed and manufactured invariably in strict compliance with the safety regulations, standards and guidelines applicable to them, such as BGV D8, D8 Plus, igvw SQ P2, BGV C1 and DIN EN 61508 SIL 1 to SIL 3.

They are capable of moving safe working loads ranging from 125 kg to 5,000 kg at speeds ranging from 0 to 180 metres per minute.