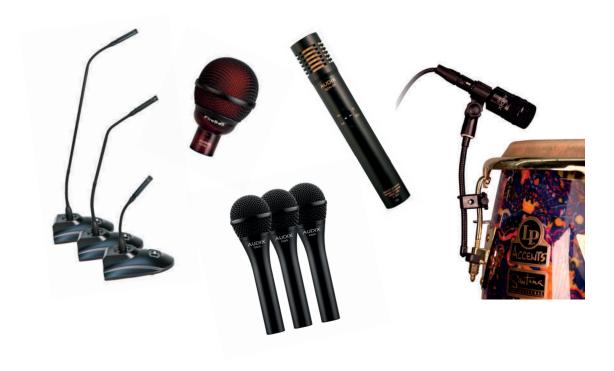

#### **Audix**

Audix is one of the world's leading microphone manufacturers since 1984, known for innovative design, quality, durability, and value.

Audix is determined to push the limits of technology, from concept to completion by providing products designed, assembled, and tested at their global headquarters and manufacturing facility in Wilsonville, Oregon.

PRO LAB distributes Audix's comprehensive range of microphones specially designed for drummers and percussionists. All microphones provide drummers with awesome sound reproduction and impressive instrument isolation at affordable prices. Microphone types include:

- Condenser vocal microphones
- Dynamic instruments microphones
- Condenser instruments microphones
- Studio condenser microphones
- Professional drum microphones
- Miniaturized condenser microphones
- Wireless series
- Installed sound microphones
- Dynamic vocal microphones