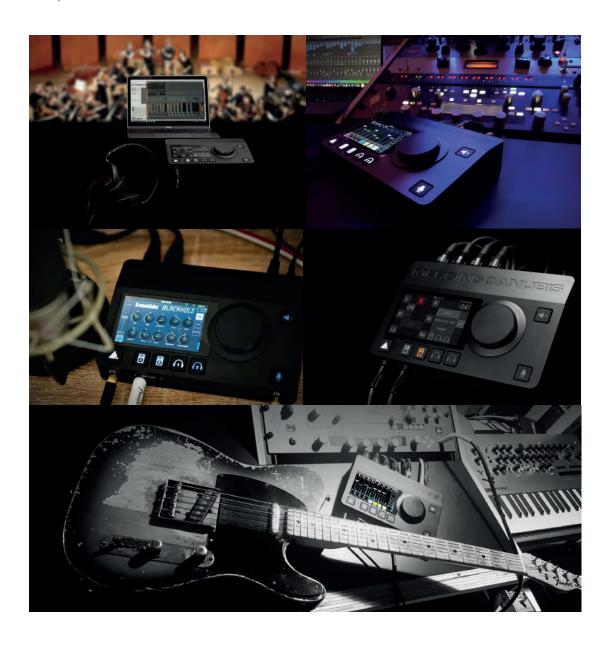

#### **NEWTON**

Combining power and flexibility with an easy-to-use control interface, Newton forms the nucleus of next-generation audio systems, exclusively distributed by PRO LAB. Multiple Newton devices are easily interconnected to form a network that is scalable to meet all audio applications.

Powerful processing features and multiple audio network standards combine to make Newton the ideal control core for any audio system, from touring to live broadcast events and fixed installations.

Newton audio system is available in three versions:

- Newton 16 all-digital device
- Newton 16+4 device
- Newton 16+8 for useful capability of local analog input and output

#### **Merging Technologies**

Merging Technologies SA is a Swiss manufacturer with over 30 years of experience in developing groundbreaking, professional Audio and Video products for a wide range of entertainment and media industries. With a dedicated user base in the elite end of the music, film, television, mastering, and performances industries, Merging is committed to developing product ranges with unrivalled quality and flexibility, no matter what the application. Merging builds tools for people who want more from their systems, have an inherent need to push boundaries, and believe that quality always comes first.