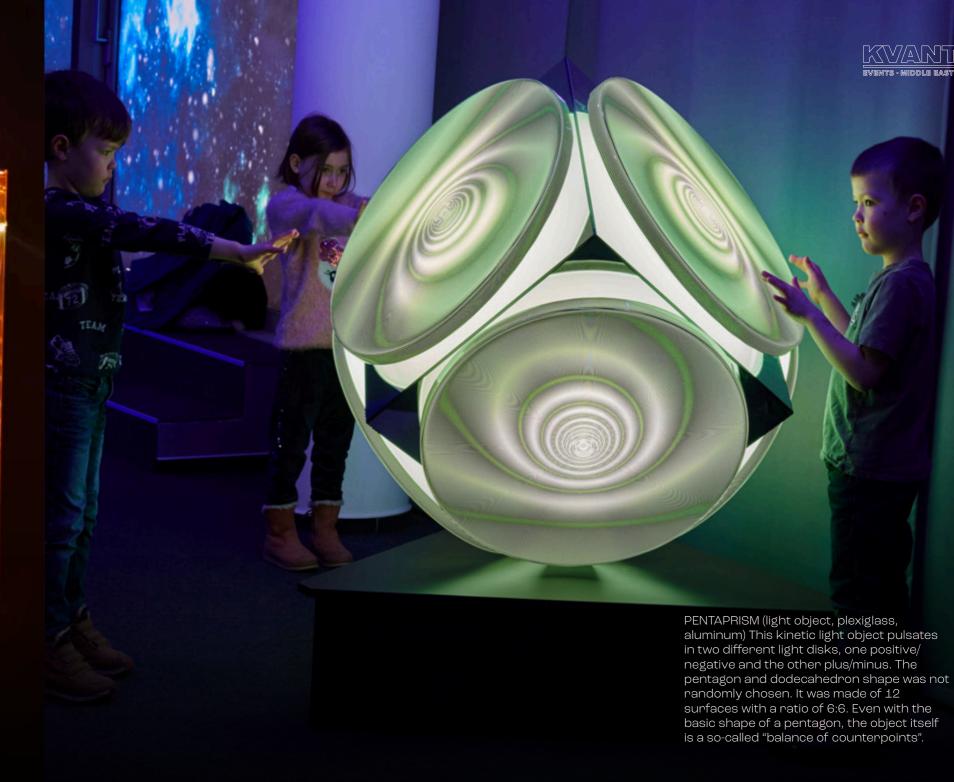

- Galleries, exhibition halls, shopping malls, public events, amusement park, etc.
- · Cooperation with artist (Asot Haas).

- Safety according to laser beams protected against eyes. Not harmful to the skin.
- · Interactive touchable installation.









INDOOR

## **ASOT HAAS**

Art installation









RESONANCE OF LIGHT (animation) is a simulation created from a code that generates a 3D space from a 2D plane. The animation itself comes from 20 different computations. Each involves four CMYK plates, where viewers have the chance to see the relationships between the colors shining from the lights. These lights are subsequently animated. The calculations are the artist's code and produce Objects 5 and 6.







## ASOT HAAS

Art installation















VIDEO INDOOR SPACE & LINES SPACE is an astrological installation placed in another circle of red rays. Altogether 52 the traditional top-down white, red, and blue red rays reflect the passage of time and the cyclical nature of a year, which in astrology scheme depicting what is happening in our repeats itself. The inference image Art installation universe. Astrology is the study of cyclical illuminated in the center of the circle depicts influences whose source no one has any the unknown these influences imply. They idea of. They have been given names based LASER AWARDS on the current position of the stars in the may come from another dimension, dark sky. The Twelve Signs of the Zodiac are matter, implicitly an information series, or illustrated in a circle of blue rays within somethin