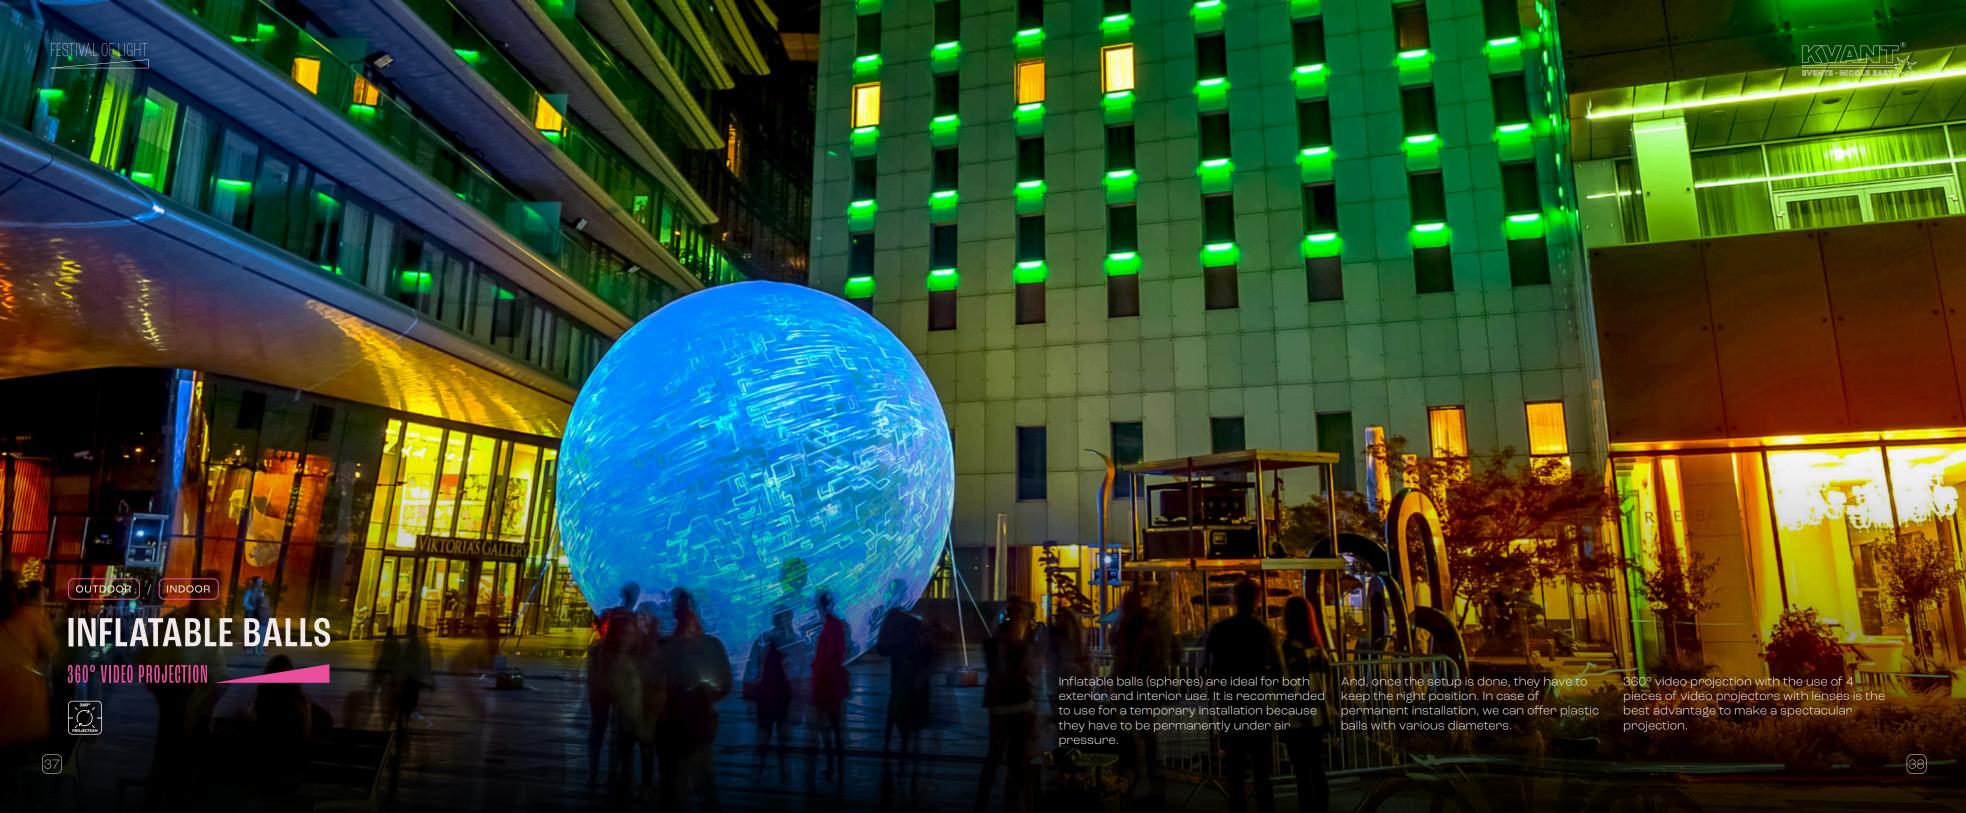

## HISTORICAL BUILDINGS

3D video mapping







Our video projectors have the luminous flux outdoor use, even in the event of adverse necessary for high-quality video projection weather conditions (rain, wind, snow). To and 3D video mapping. Our equipment includes a wide range of brands, models and types of video projectors, so we have no problem supplying multiple projections to multiple events at the same time. All of our video projectors can be prepared for

protect them, we always use tents with waterproof coverings. To achieve high-quality, fast, and erpor-free signal Transmission up to a distance of 500 m we use optical cables from trusted manufacturers.



































- Galleries, exhibition halls, shopping malls, public events, amusement park, etc.
- · Cooperation with artist (Asot Haas).

- Safety according to laser beams protected against eyes. Not harmful to the skin.
- · Interactive touchable installation.









INDOOR

## **ASOT HAAS**

Art installation









RESONANCE OF LIGHT (animation) is a simulation created from a code that generates a 3D space from a 2D plane. The animation itself comes from 20 different computations. Each involves four CMYK plates, where viewers have the chance to see the relationships between the colors shining from the lights. These lights are subsequently animated. The calculations are the artist's code and produce Objects 5 and 6.







## ASOT HAAS

Art installation















VIDEO INDOOR SPACE &