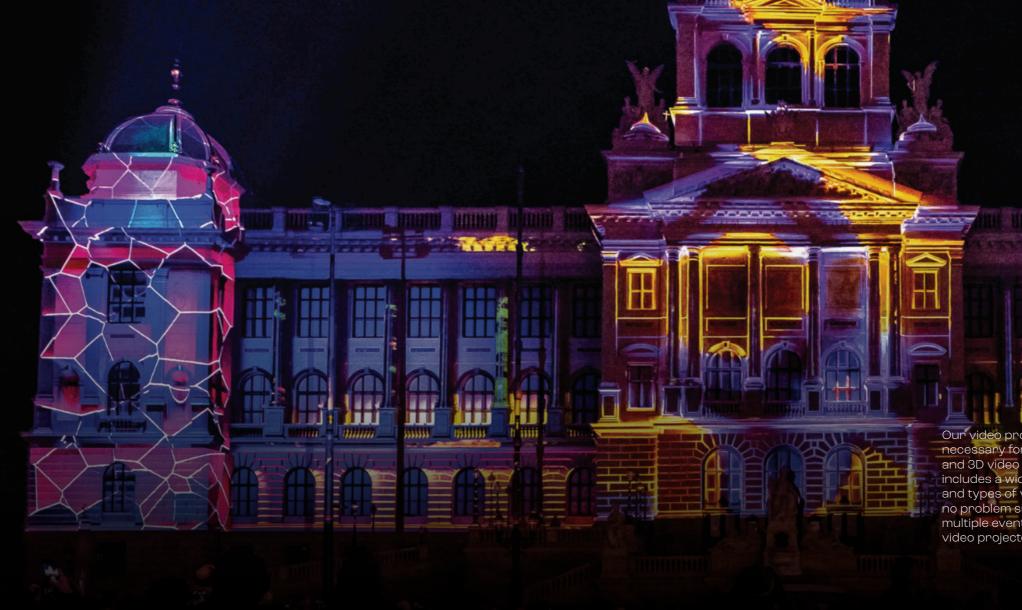

## HISTORICAL BUILDINGS

3D video mapping

Our video projectors have the luminous flux outdoor use, even in the event of adverse necessary for high-quality video projection weather conditions (rain, wind, snow). To and 3D video mapping. Our equipment includes a wide range of brands, models and types of video projectors, so we have no problem supplying multiple projections to multiple events at the same time. All of our video projectors can be prepared for

protect them, we always use tents with waterproof coverings. To achieve high-quality, fast, and erpor-free signal Transmission up to a distance of 500 m we use optical cables from trusted manufacturers.