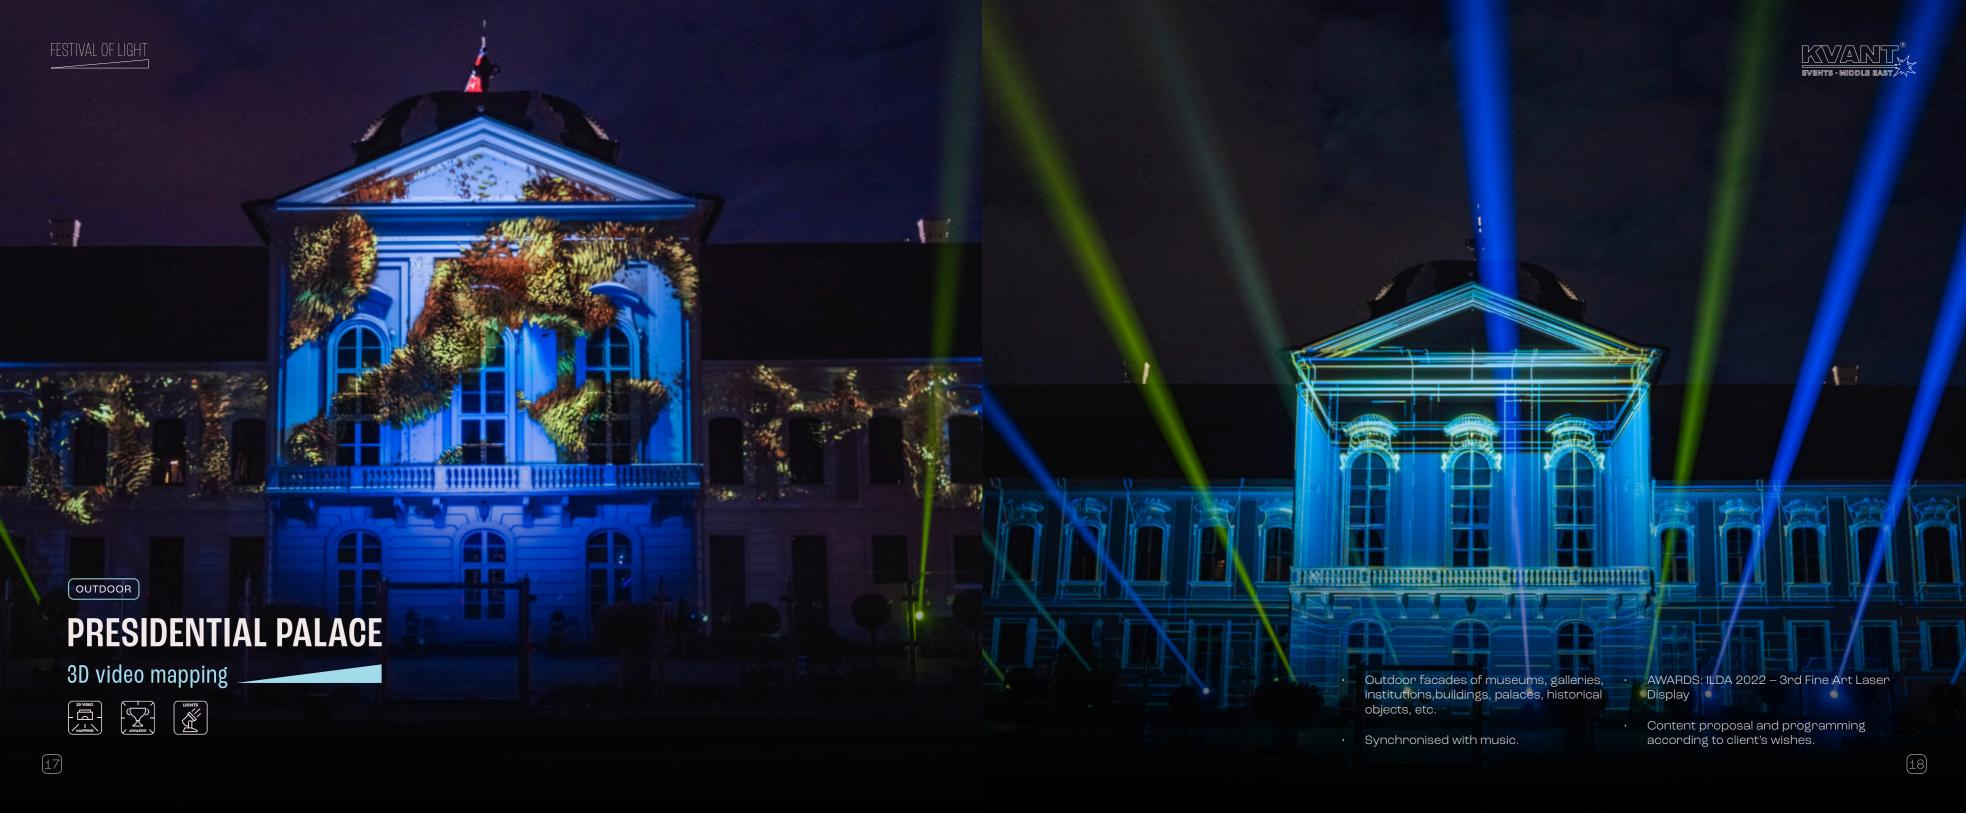

## HISTORICAL BUILDINGS

3D video mapping

Our video projectors have the luminous flux outdoor use, even in the event of adverse necessary for high-quality video projection weather conditions (rain, wind, snow). To and 3D video mapping. Our equipment includes a wide range of brands, models and types of video projectors, so we have no problem supplying multiple projections to multiple events at the same time. All of our video projectors can be prepared for

protect them, we always use tents with waterproof coverings. To achieve high-quality, fast, and erpor-free signal Transmission up to a distance of 500 m we use optical cables from trusted manufacturers.