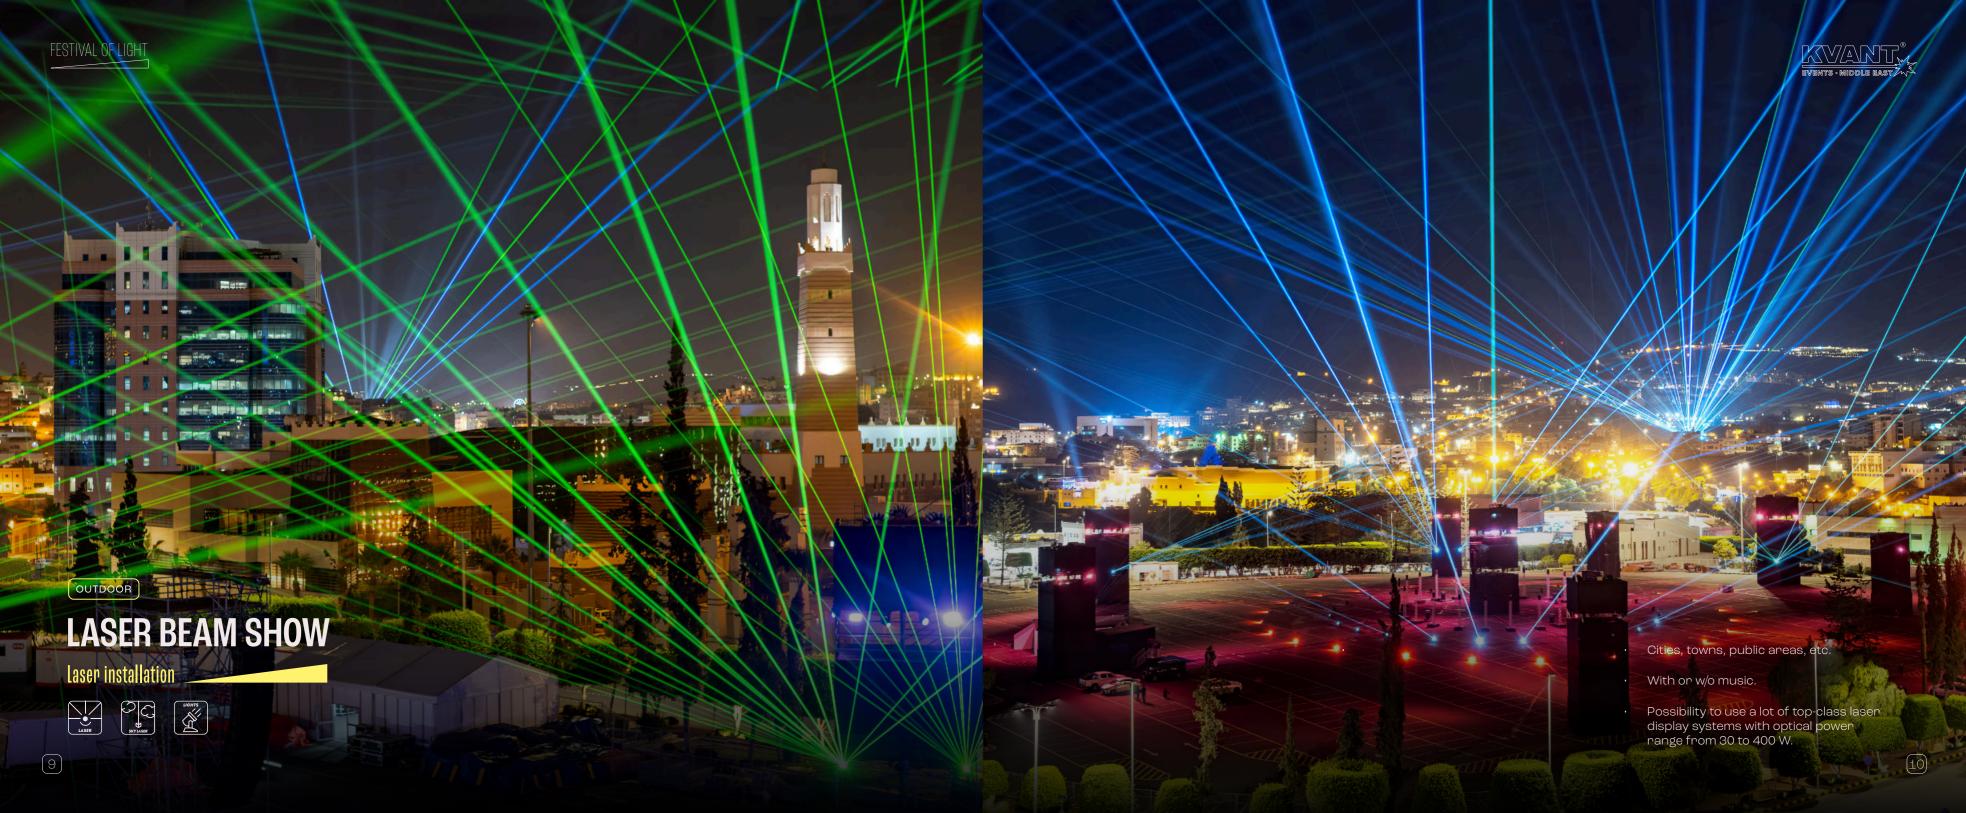

## HISTORICAL BUILDINGS

3D video mapping







Our video projectors have the luminous flux outdoor use, even in the event of adverse necessary for high-quality video projection weather conditions (rain, wind, snow). To and 3D video mapping. Our equipment includes a wide range of brands, models and types of video projectors, so we have no problem supplying multiple projections to multiple events at the same time. All of our video projectors can be prepared for

protect them, we always use tents with waterproof coverings. To achieve high-quality, fast, and erpor-free signal Transmission up to a distance of 500 m we use optical cables from trusted manufacturers.



































- Galleries, exhibition halls, shopping malls, public events, amusement park, e