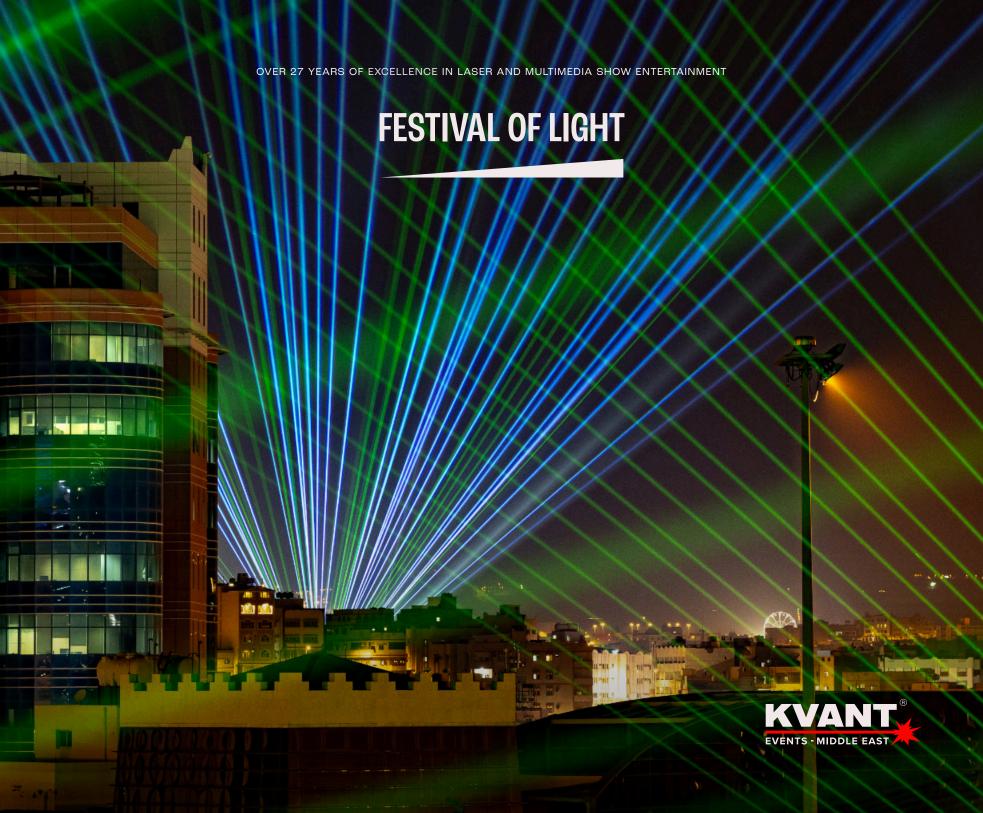

## HISTORICAL BUILDINGS

3D video mapping







Our video projectors have the luminous flux outdoor use, even in the event of adverse necessary for high-quality video projection weather conditions (rain, wind, snow). To and 3D video mapping. Our equipment includes a wide range of brands, models and types of video projectors, so we have no problem supplying multiple projections to multiple events at the same time. All of our video projectors can be prepared for

protect them, we always use tents with waterproof coverings. To achieve high-quality, fast, and erpor-free signal Transmission up to a distance of 500 m we use optical cables from trusted manufacturers.



































- Galleries, exhibition halls, shopping malls, public events, amuseme