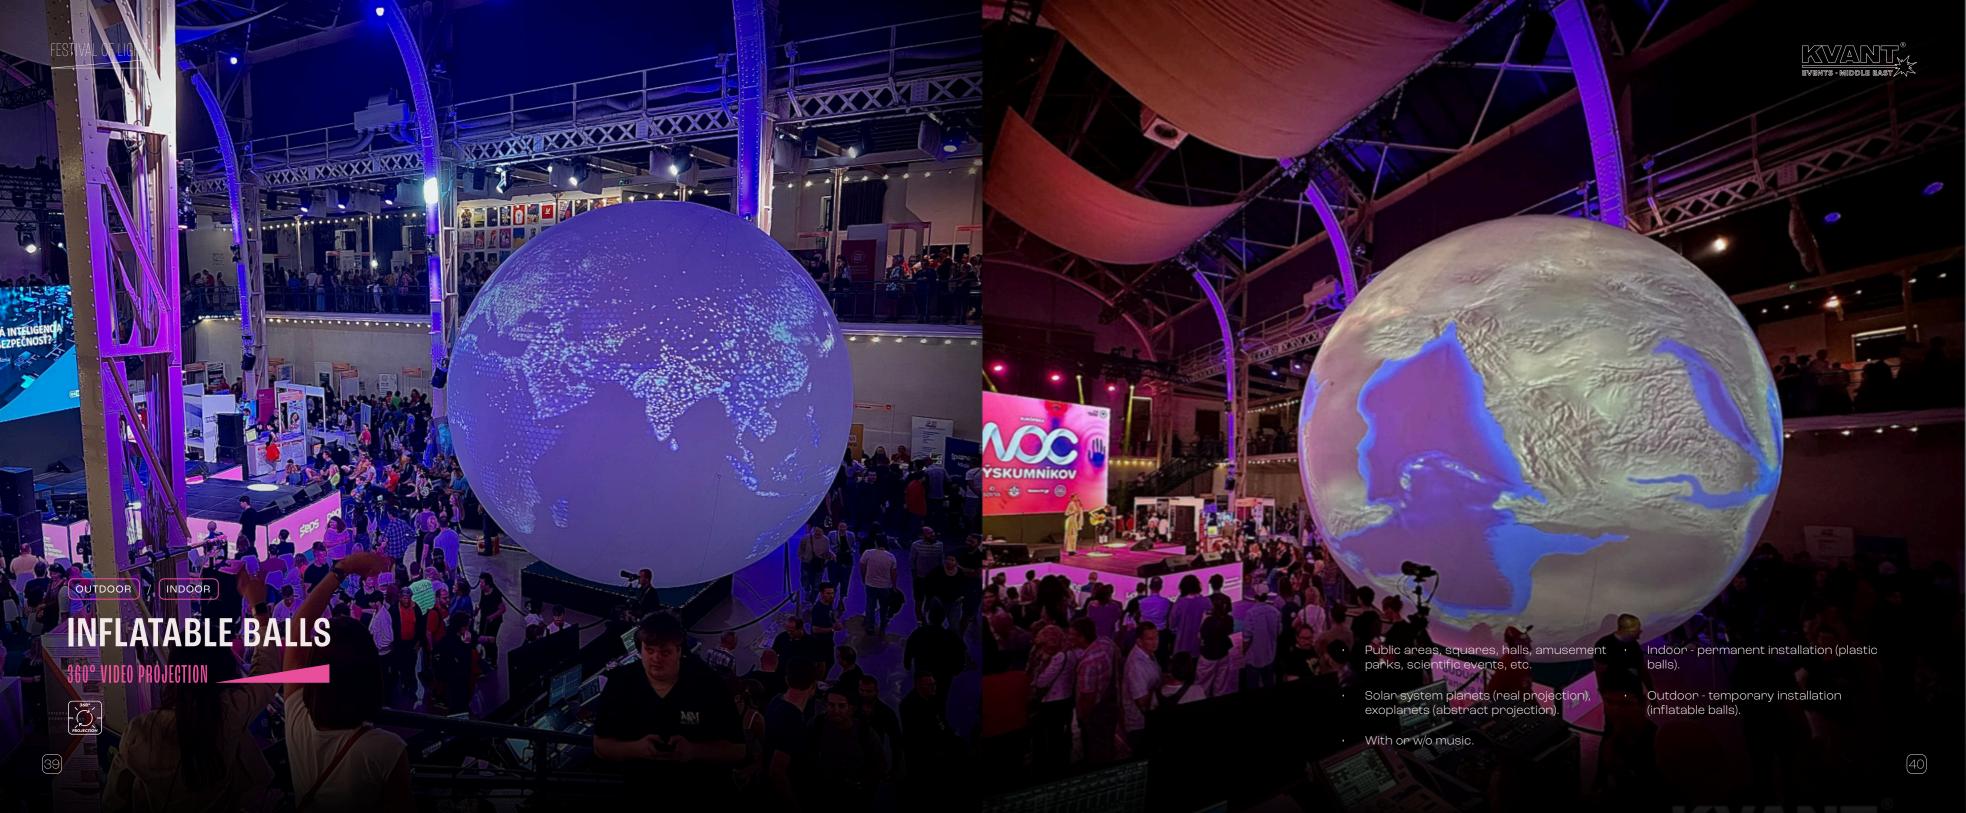

## HISTORICAL BUILDINGS

3D video mapping







Our video projectors have the luminous flux outdoor use, even in the event of adverse necessary for high-quality video projection weather conditions (rain, wind, snow). To and 3D video mapping. Our equipment includes a wide range of brands, models and types of video projectors, so we have no problem supplying multiple projections to multiple events at the same time. All of our video projectors can be prepared for

protect them, we always use tents with waterproof coverings. To achieve high-quality, fast, and erpor-free signal Transmission up to a distance of 500 m we use optical cables from trusted manufacturers.



































- Galleries, exhibition halls, shopping malls, public events, amusement park, etc.
- · Cooperation with artist (Asot Haas).

- Safety according to laser beams protected against eyes. Not harmful to the skin.
- · Interactive touchable installation.









INDOOR

## **ASOT HAAS**

Art installation









RESONANCE OF LIGHT (animation) is a simulation created from a code that generates a 3D space from a 2D plane. The animation itself comes from 20 different computations. Each involves four CMYK plates, where viewers have the chance to see the relationships between the colors shining from the lights. These lights are subsequently animated. The calculations are the artist's code and produce Objects 5 and 6.







## ASOT HAAS

Art installation















VIDEO INDOOR SPACE & L