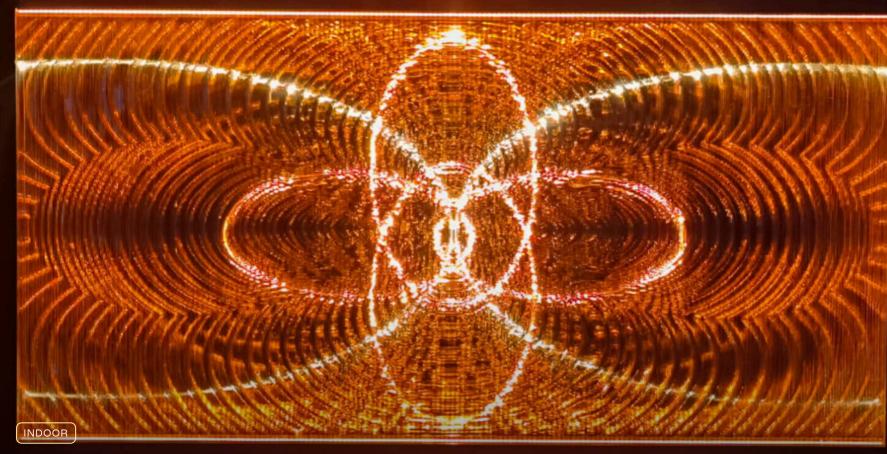

## **ASOT HAAS**

Art installation

RESONANCE OF LIGHT (animation) is a simulation created from a code that generates a 3D space from a 2D plane. The animation itself comes from 20 different computations. Each involves four CMYK plates, where viewers have the chance to see the relationships between the colors shining from the lights. These lights are subsequently animated. The calculations are the artist's code and produce Objects 5 and 6.

INDOOR