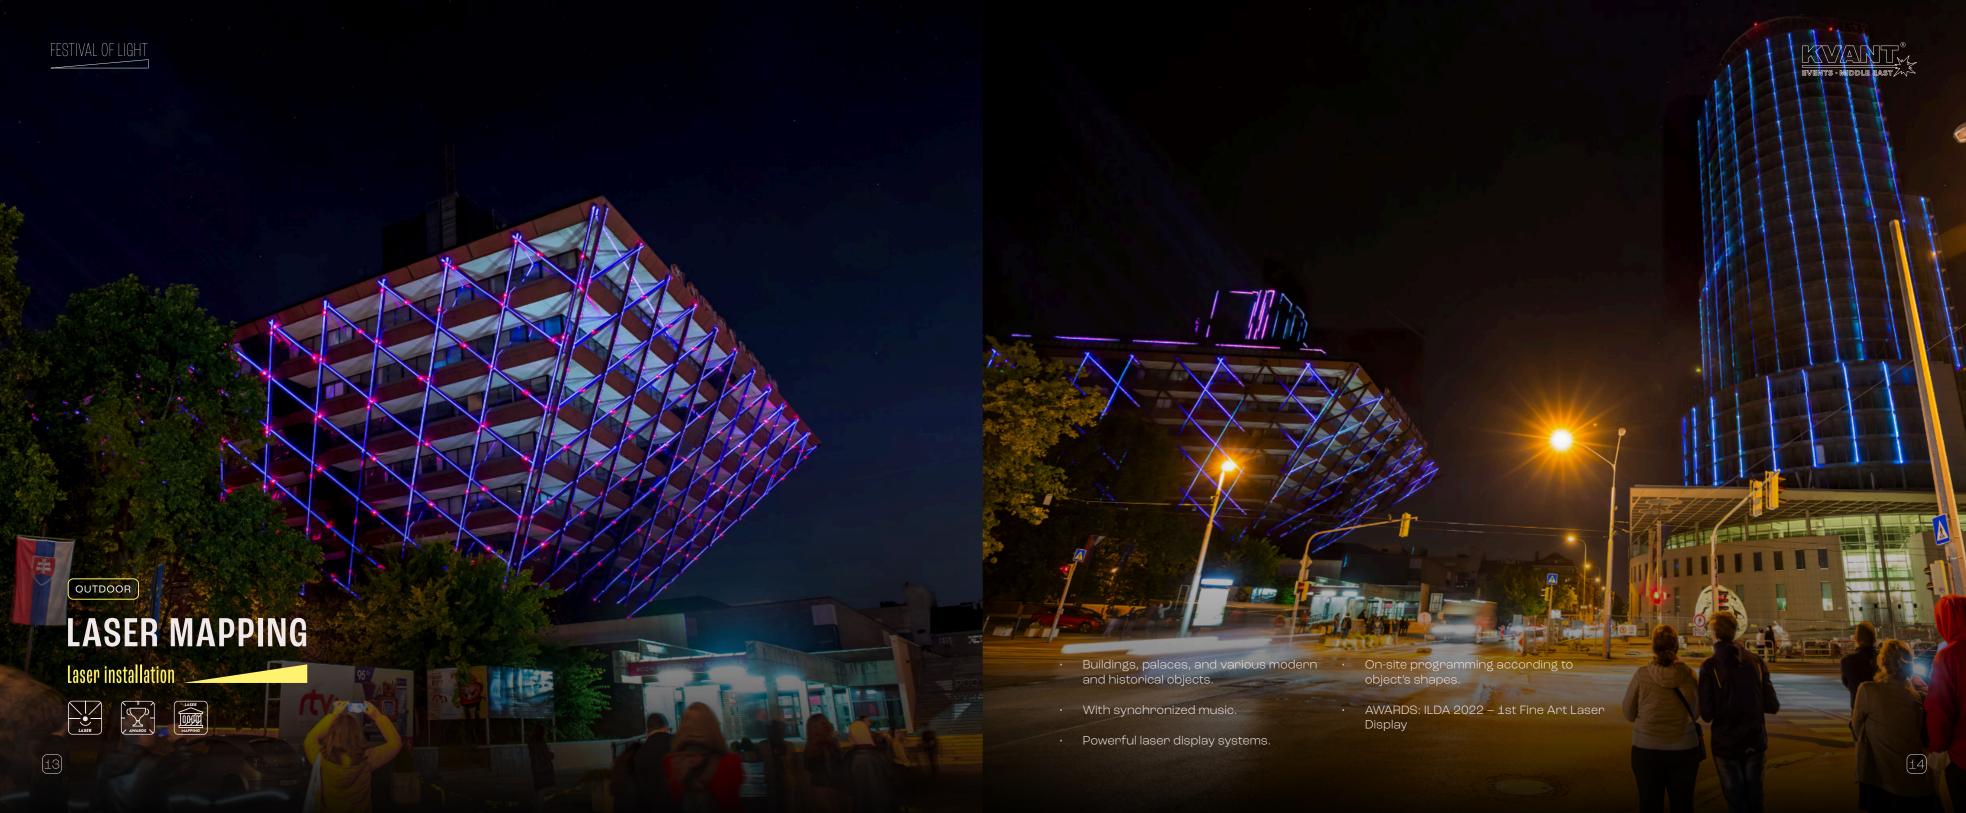

## HISTORICAL BUILDINGS

3D video mapping







Our video projectors have the luminous flux outdoor use, even in the event of adverse necessary for high-quality video projection weather conditions (rain, wind, snow). To and 3D video mapping. Our equipment includes a wide range of brands, models and types of video projectors, so we have no problem supplying multiple projections to multiple events at the same time. All of our video projectors can be prepared for

protect them, we always use tents with waterproof coverings. To achieve high-quality, fast, and erpor-free signal Transmission up to a distance of 500 m we use optical cables from trusted manufacturers.



































- Galleries, exhibition halls, shopping malls, public events, amusement park, etc.