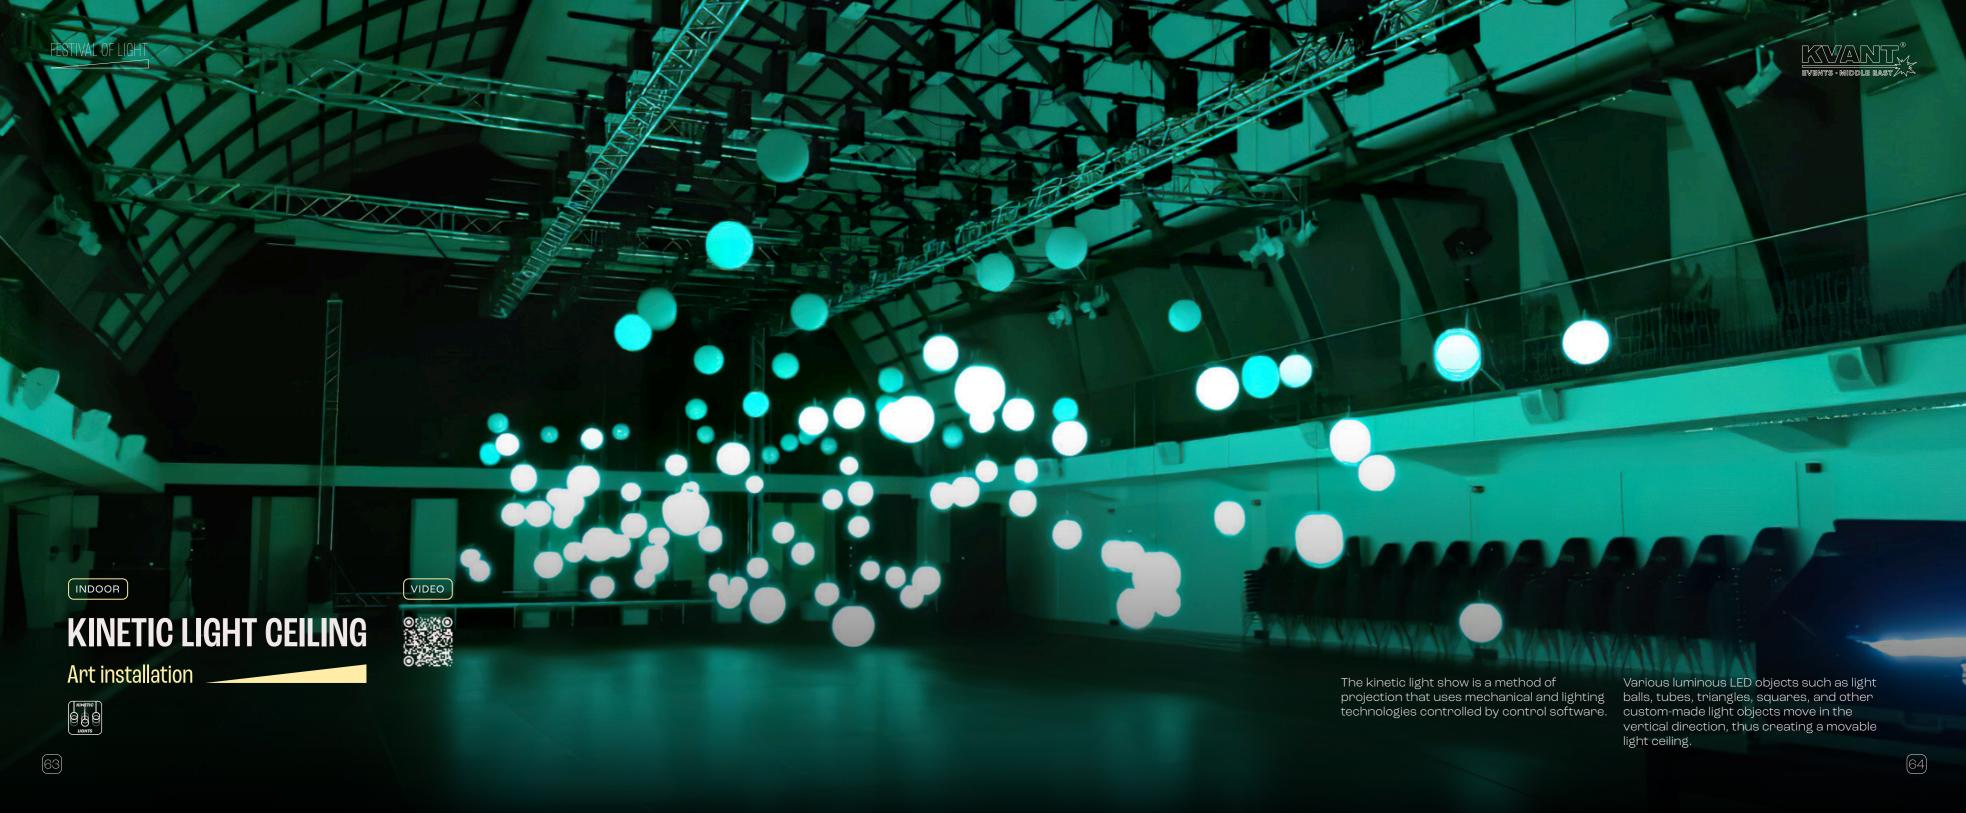

INES SPACE is an astrological installation placed in another circle of red rays. Altogether 52 the traditional top-down white, red, and blue red rays reflect the passage of time and the cyclical nature of a year, which in astrology scheme depicting what is happening in our repeats itself. The inference image Art installation universe. Astrology is the study of cyclical illuminated in the center of the circle depicts influences whose source no one has any the unknown these influences imply. They idea of. They have been given names based LASER AWARDS on the current position of the stars in the may come from another dimension, dark sky. The Twelve Signs of the Zodiac are matter, implicitly an information series, or illustrated in a circle of blue rays within something else altogether.



















## Interested in our solutions & services?

PETER PROKOPČÁK

CEO

+971 58 599 0418

INFO@KVANTEVENTS.COM

WWW.KVANTEVENTS.COM

Office No. 203, Pinnacle Building, Al Barsha First, Dubai 373109, UAE















FOLLOW OUR PASSION ON SOCIAL MEDIA

- /shopkvant
- /KvantEvents
- /kvant\_show\_production
- /KvantShow
- /company/kvant-events