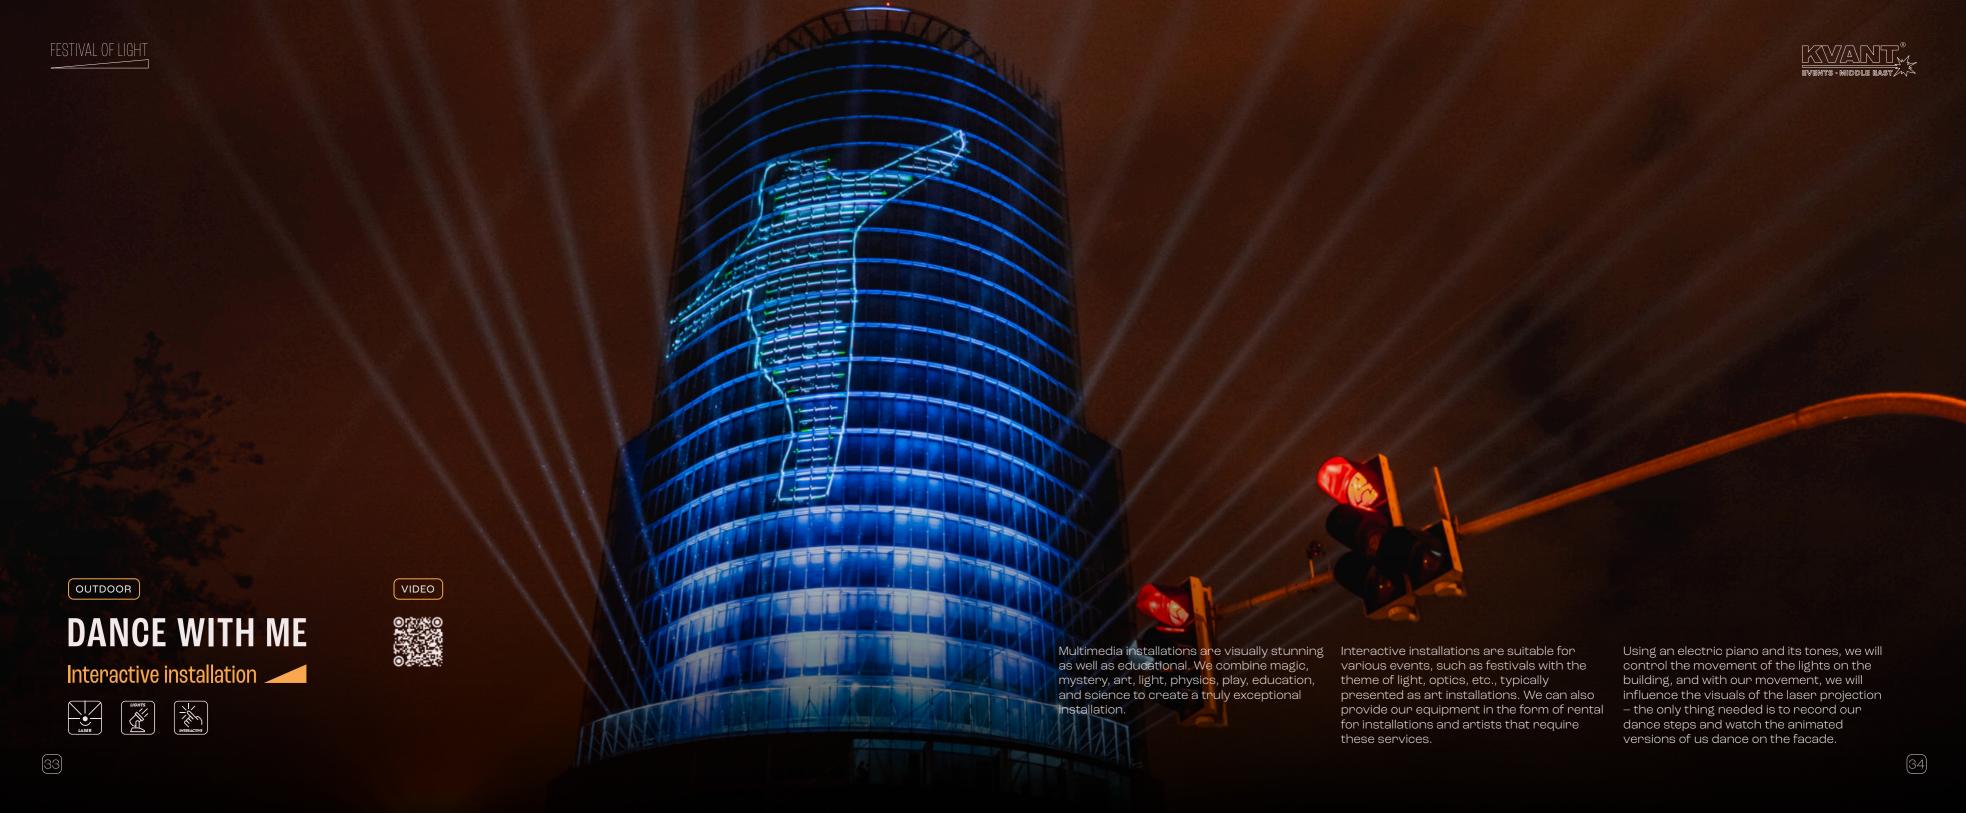

## HISTORICAL BUILDINGS

3D video mapping







Our video projectors have the luminous flux outdoor use, even in the event of adverse necessary for high-quality video projection weather conditions (rain, wind, snow). To and 3D video mapping. Our equipment includes a wide range of brands, models and types of video projectors, so we have no problem supplying multiple projections to multiple events at the same time. All of our video projectors can be prepared for

protect them, we always use tents with waterproof coverings. To achieve high-quality, fast, and erpor-free signal Transmission up to a distance of 500 m we use optical cables from trusted manufacturers.



































- Galleries, exhibition halls, shopping malls, public events, amusement park, etc.
- · Cooperation with artist (Asot Haas).

- Safety according to laser beams protected against eyes. Not harmful to the skin.
- · Interactive touchable installation.









INDOOR

## **ASOT HAAS**

Art installation









RESONANCE OF LIGHT (animation) is a simulation created from a code that generates a 3D space from a 2D plane. The animation itself comes from 20 different computations. Each involves four CMYK plates, where viewers have the chance to see the relationships between the colors shining from the lights. These lights are subsequently animated. The calculations are the artist's code and produce Objects 5 and 6.







## ASOT HAAS

Art installation















VIDEO INDOOR SPA