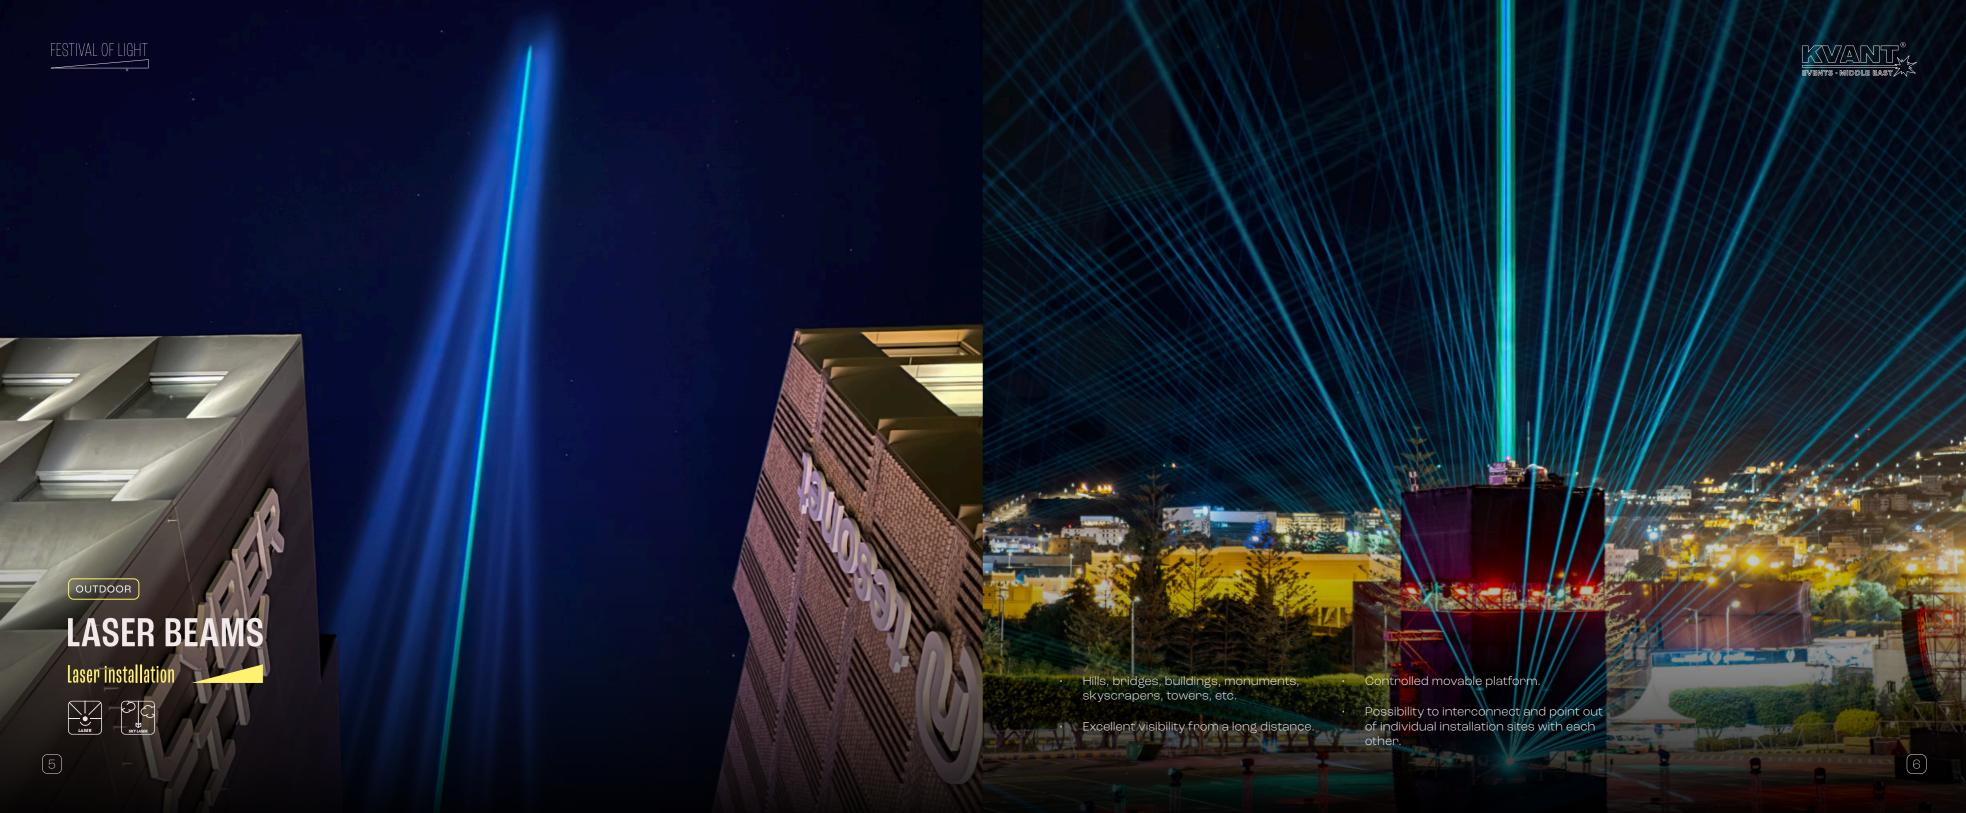

## HISTORICAL BUILDINGS

3D video mapping







Our video projectors have the luminous flux outdoor use, even in the event of adverse necessary for high-quality video projection weather conditions (rain, wind, snow). To and 3D video mapping. Our equipment includes a wide range of brands, models and types of video projectors, so we have no problem supplying multiple projections to multiple events at the same time. All of our video projectors can be prepared for

protect them, we always use tents with waterproof coverings. To achieve high-quality, fast, and erpor-free signal Transmission up to a distance of 500 m we use optical cables from trusted manufacturers.



































- Galleries, exhibition halls, shopping malls, public events, amusement par