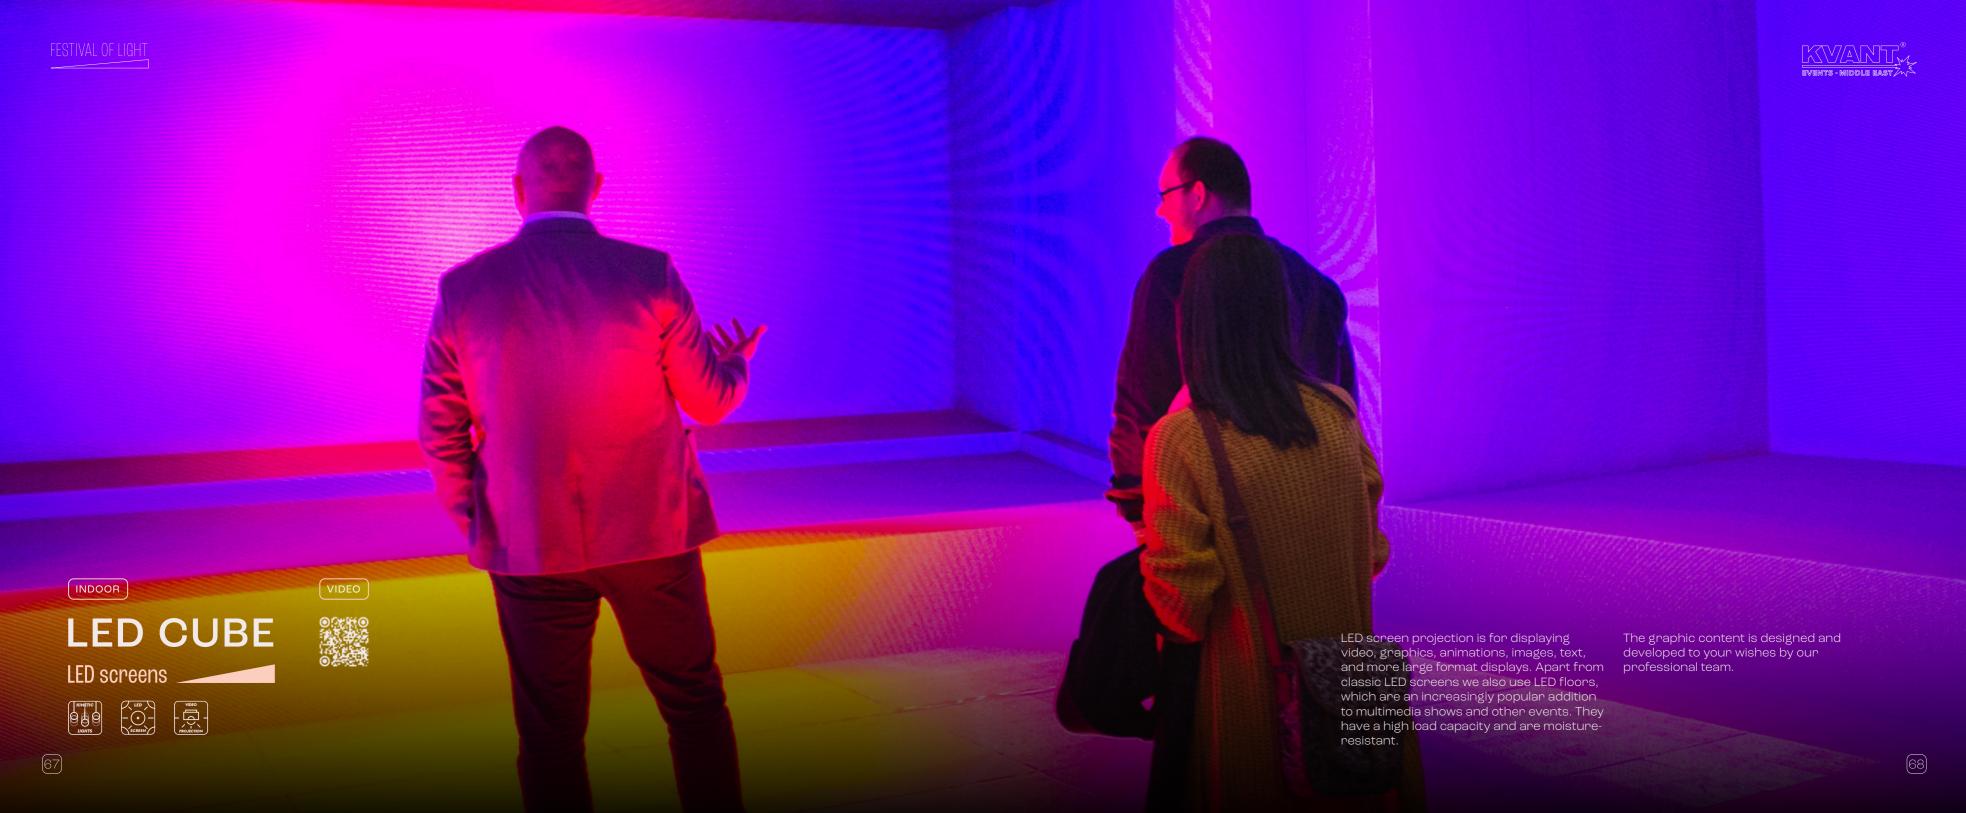

SPACE is an astrological installation placed in another circle of red rays. Altogether 52 the traditional top-down white, red, and blue red rays reflect the passage of time and the cyclical nature of a year, which in astrology scheme depicting what is happening in our repeats itself. The inference image Art installation universe. Astrology is the study of cyclical illuminated in the center of the circle depicts influences whose source no one has any the unknown these influences imply. They idea of. They have been given names based LASER AWARDS on the current position of the stars in the may come from another dimension, dark sky. The Twelve Signs of the Zodiac are matter, implicitly an information series, or illustrated in a circle of blue rays within something else altogether.



















## Interested in our solutions & services?

PETER PROKOPČÁK

CEO

+971 58 599 0418

INFO@KVANTEVENTS.COM

WWW.KVANTEVENTS.COM

Office No. 203, Pinnacle Building, Al Barsha First, Dubai 373109, UAE















FOLLOW OUR PASSION ON SOCIAL MEDIA

- /shopkvant
- /KvantEvents
- /kvant\_show\_production
- /KvantShow
- /company/kvant-events