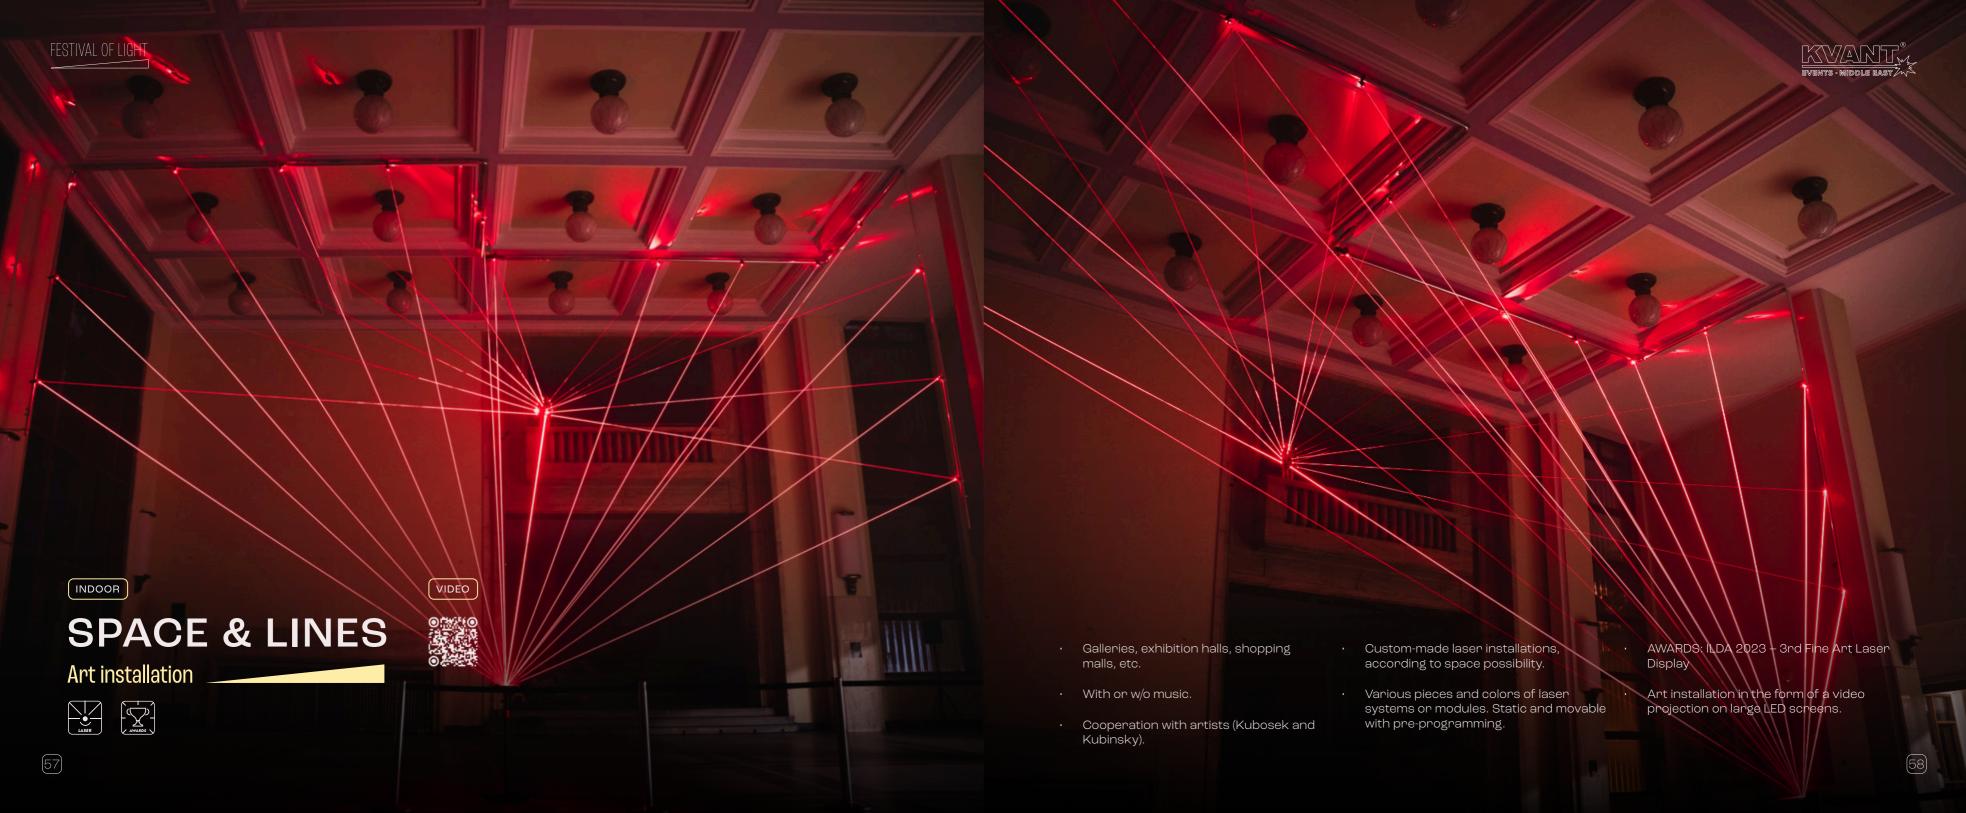

- Galleries, exhibition halls, shopping malls, public events, amusement park, etc.
- · Cooperation with artist (Asot Haas).

- Safety according to laser beams protected against eyes. Not harmful to the skin.
- · Interactive touchable installation.