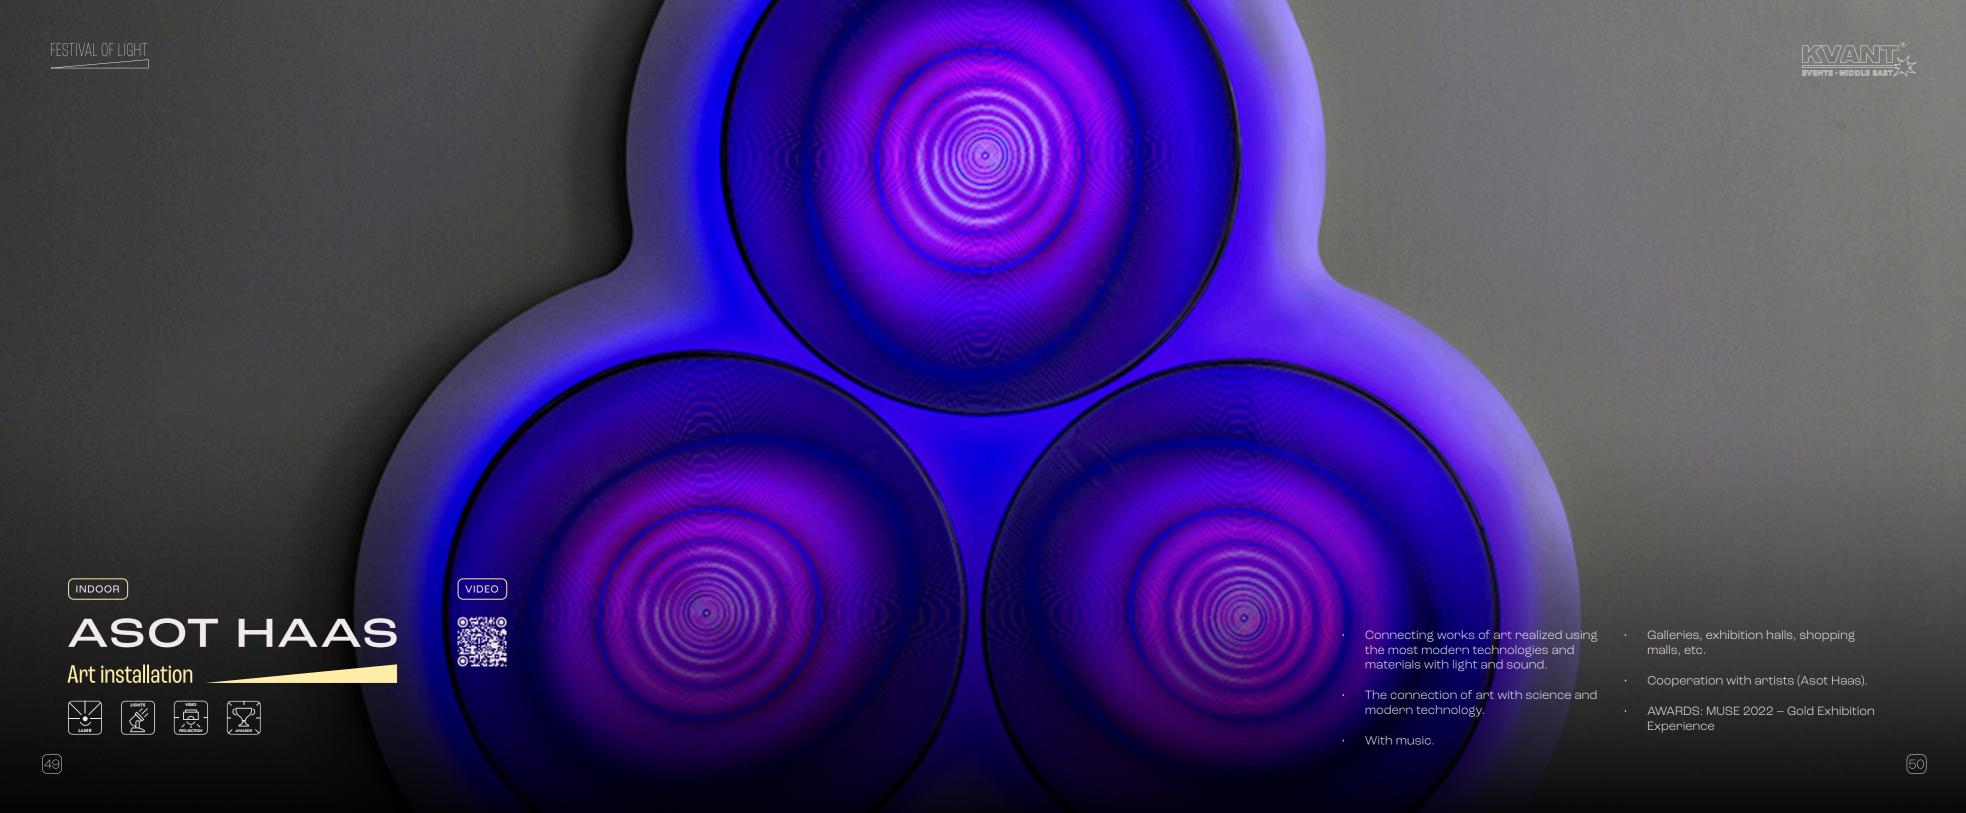

- Galleries, exhibition halls, shopping malls, public events, amusement park, etc.
- · Cooperation with artist (Asot Haas).

- Safety according to laser beams protected against eyes. Not harmful to the skin.
- · Interactive touchable installation.

## **ASOT HAAS**

Art installation

RESONANCE OF LIGHT (animation) is a simulation created from a code that generates a 3D space from a 2D plane. The animation itself comes from 20 different computations. Each involves four CMYK plates, where viewers have the chance to see the relationships between the colors shining from the lights. These lights are subsequently animated. The calculations are the artist's code and produce Objects 5 and 6.

## ASOT HAAS

Art installation

VIDEO INDOOR SPACE & LINES SPACE is an astrological installation placed in another circle of red rays. Altogether 52 the traditional top-down white, red, and blue red rays reflect the passage of time and the cyclical nature of a year, which in astrology scheme depicting what is happening in our repeats itself. The inference image Art installation universe. Astrology is the study of cyclical illuminated in the center of the circle depicts influences whose source no one has any the unknown these influences imply. They idea of. They have been given names based LASER AWARDS on the current position of the stars in the may come from another dimension, dark sky. The Twelve Signs of the Zodiac are matter, implicitly an information series, or illustrated in a circle of blue rays within something else altogether.