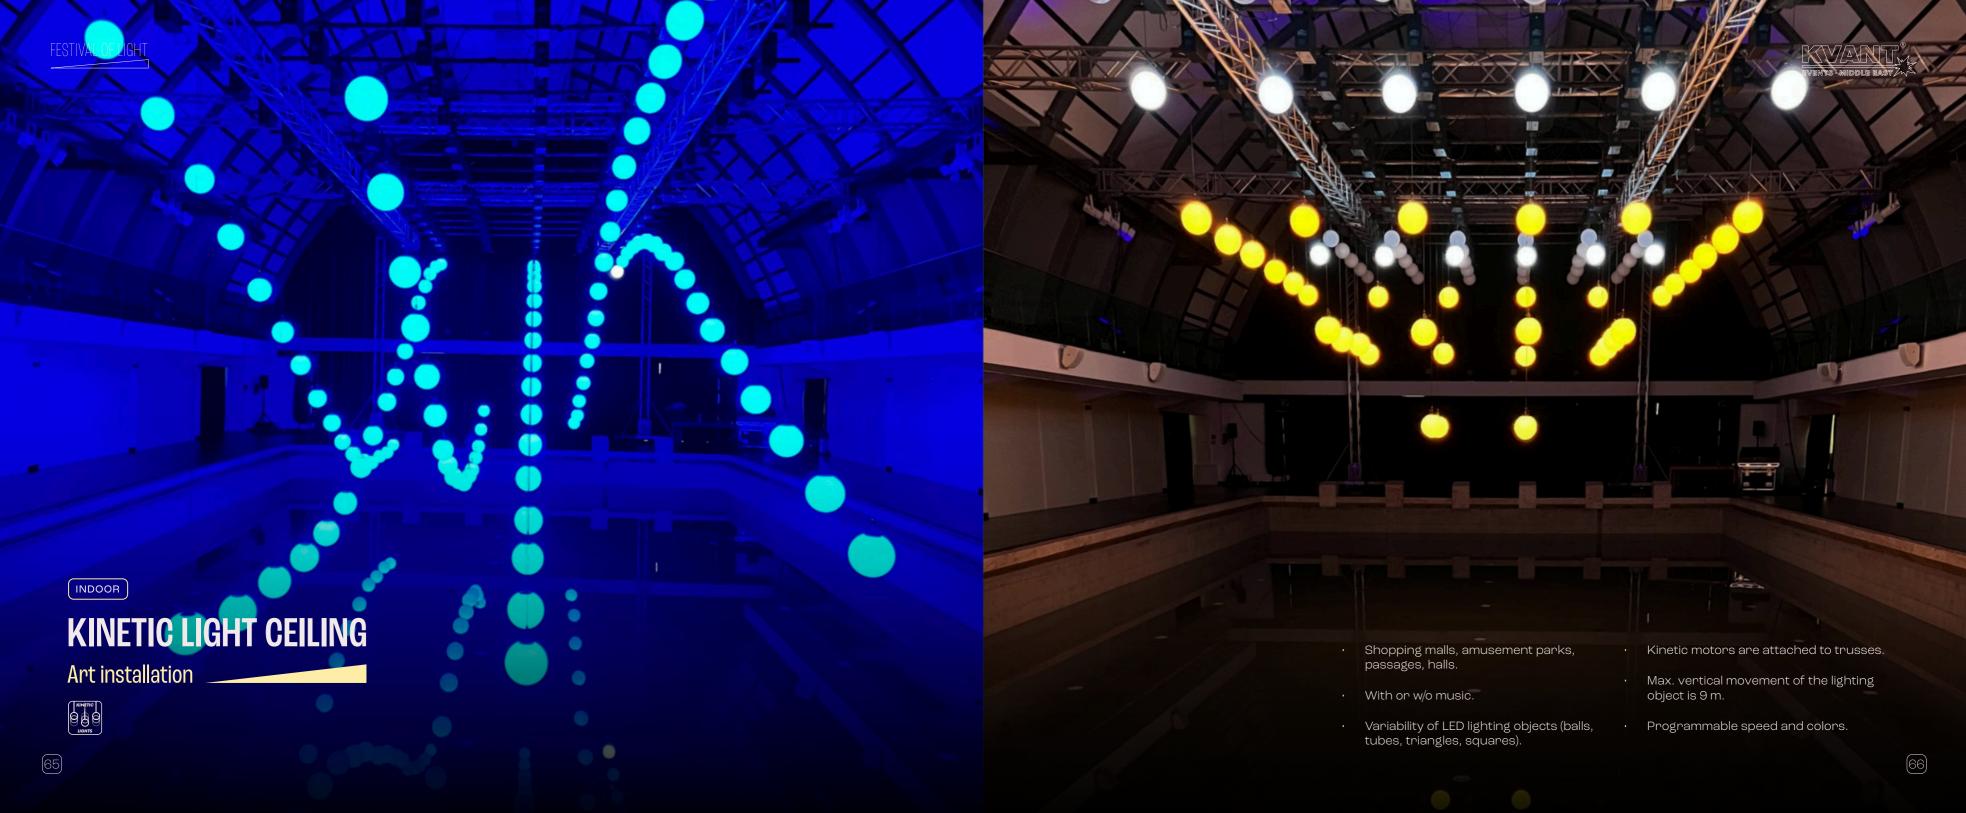

ES SPACE is an astrological installation placed in another circle of red rays. Altogether 52 the traditional top-down white, red, and blue red rays reflect the passage of time and the cyclical nature of a year, which in astrology scheme depicting what is happening in our repeats itself. The inference image Art installation universe. Astrology is the study of cyclical illuminated in the center of the circle depicts influences whose source no one has any the unknown these influences imply. They idea of. They have been given names based LASER AWARDS on the current position of the stars in the may come from another dimension, dark sky. The Twelve Signs of the Zodiac are matter, implicitly an information series, or illustrated in a circle of blue rays within something else altogether.



















## Interested in our solutions & services?

PETER PROKOPČÁK

CEO

+971 58 599 0418

INFO@KVANTEVENTS.COM

WWW.KVANTEVENTS.COM

Office No. 203, Pinnacle Building, Al Barsha First, Dubai 373109, UAE















FOLLOW OUR PASSION ON SOCIAL MEDIA

- /shopkvant
- /KvantEvents
- /kvant\_show\_production
- /KvantShow
- /company/kvant-events