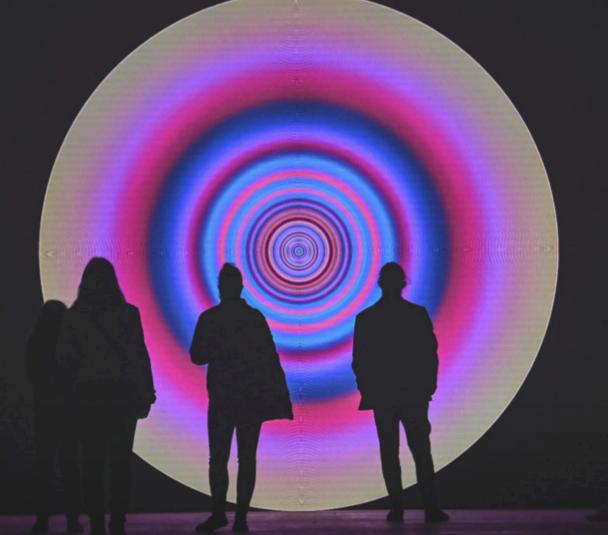

- Galleries, exhibition halls, shopping malls, public events, amusement park, etc.
- · Cooperation with artist (Asot Haas).

- Safety according to laser beams protected against eyes. Not harmful to the skin.
- · Interactive touchable installation.

## **ASOT HAAS**

Art installation

RESONANCE OF LIGHT (animation) is a simulation created from a code that generates a 3D space from a 2D plane. The animation itself comes from 20 different computations. Each involves four CMYK plates, where viewers have the chance to see the relationships between the colors shining from the lights. These lights are subsequently animated. The calculations are the artist's code and produce Objects 5 and 6.

## ASOT HAAS

Art installation

VIDEO INDOOR SPACE & LINES SPACE is an astrological installation placed in another circle of red rays. Altogether 52 the traditional top-down white, red, and blue red rays reflect the passage of time and the cyclical nature of a year, which in astrology scheme depicting what is happening in our repeats itself. The inference image Art installation universe. Astrology is the study of cyclical illuminated in the center of the circle depicts influences whose source no one has any the unknown these influences imply. They idea of. They have been given names based LASER AWARDS on the current position of the stars in the may come from another dimension, dark sky. The Twelve Signs of the Zodiac are matter, implicitly an information series, or illustrated in a circle of blue rays within something else altogether.