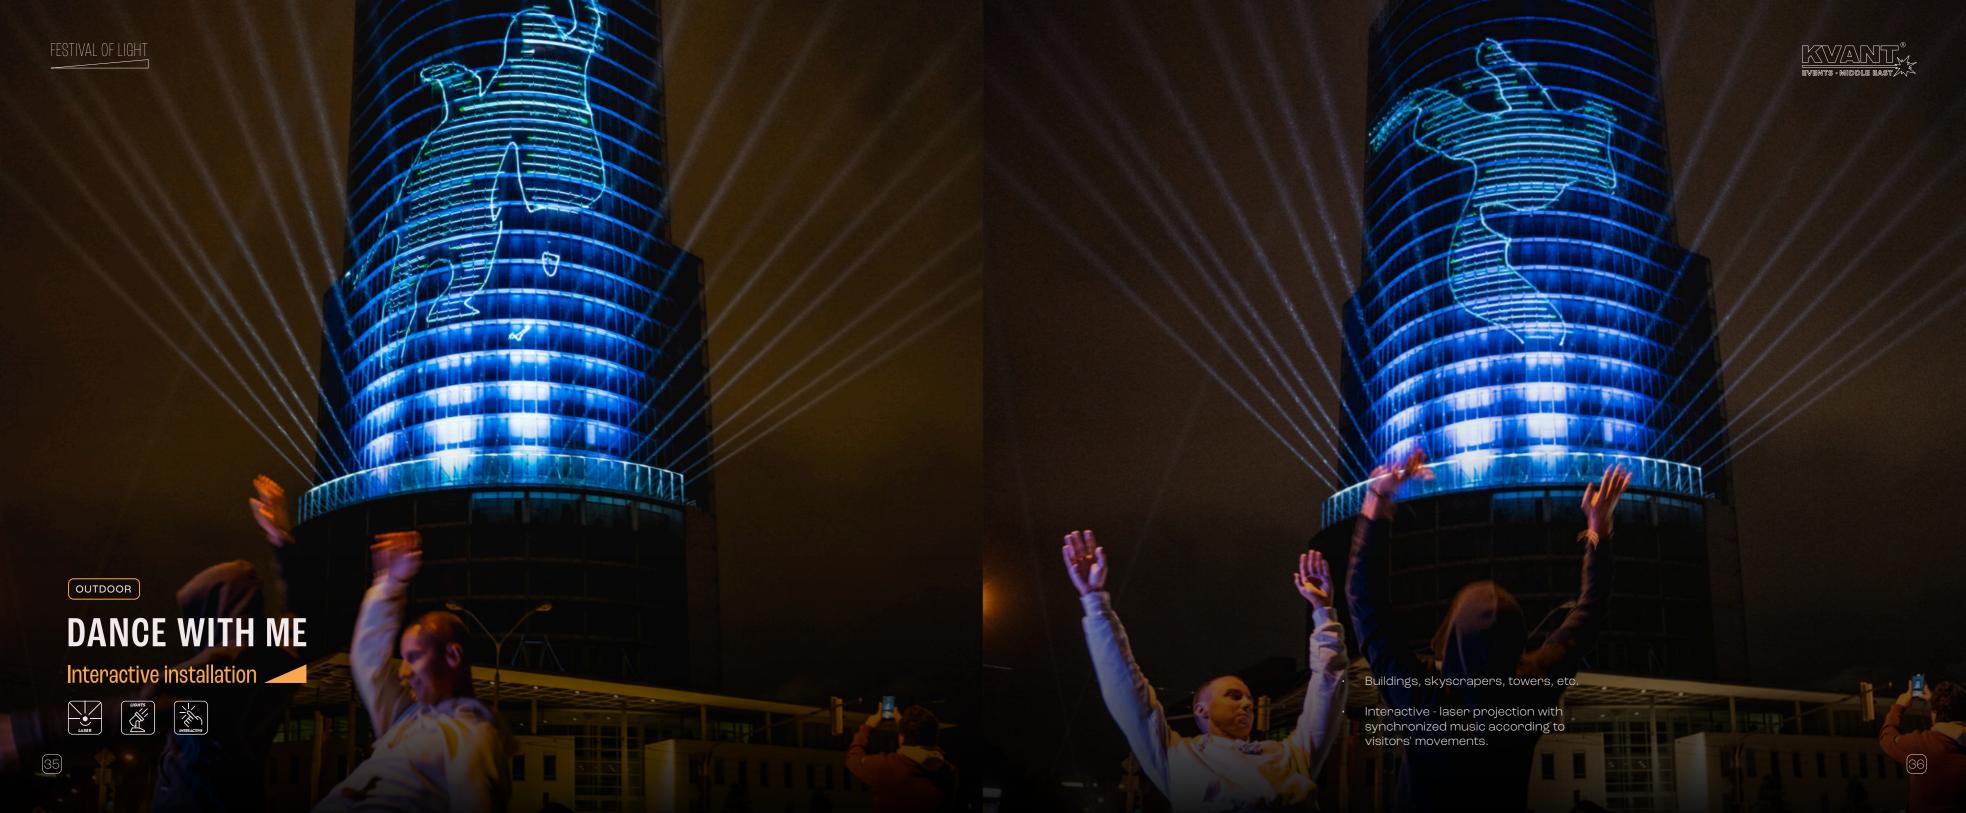

## HISTORICAL BUILDINGS

3D video mapping







Our video projectors have the luminous flux outdoor use, even in the event of adverse necessary for high-quality video projection weather conditions (rain, wind, snow). To and 3D video mapping. Our equipment includes a wide range of brands, models and types of video projectors, so we have no problem supplying multiple projections to multiple events at the same time. All of our video projectors can be prepared for

protect them, we always use tents with waterproof coverings. To achieve high-quality, fast, and erpor-free signal Transmission up to a distance of 500 m we use optical cables from trusted manufacturers.



































- Galleries, exhibition halls, shopping malls, public events, amusement park, etc.
- · Cooperation with artist (Asot Haas).

- Safety according to laser beams protected against eyes. Not harmful to the skin.
- · Interactive touchable installation.









INDOOR

## **ASOT HAAS**

Art installation









RESONANCE OF LIGHT (animation) is a simulation created from a code that generates a 3D space from a 2D plane. The animation itself comes from 20 different computations. Each involves four CMYK plates, where viewers have the chance to see the relationships between the colors shining from the lights. These lights are subsequently animated. The calculations are the artist's code and produce Objects 5 and 6.







## ASOT HAAS

Art installation















VIDEO INDOOR SPACE