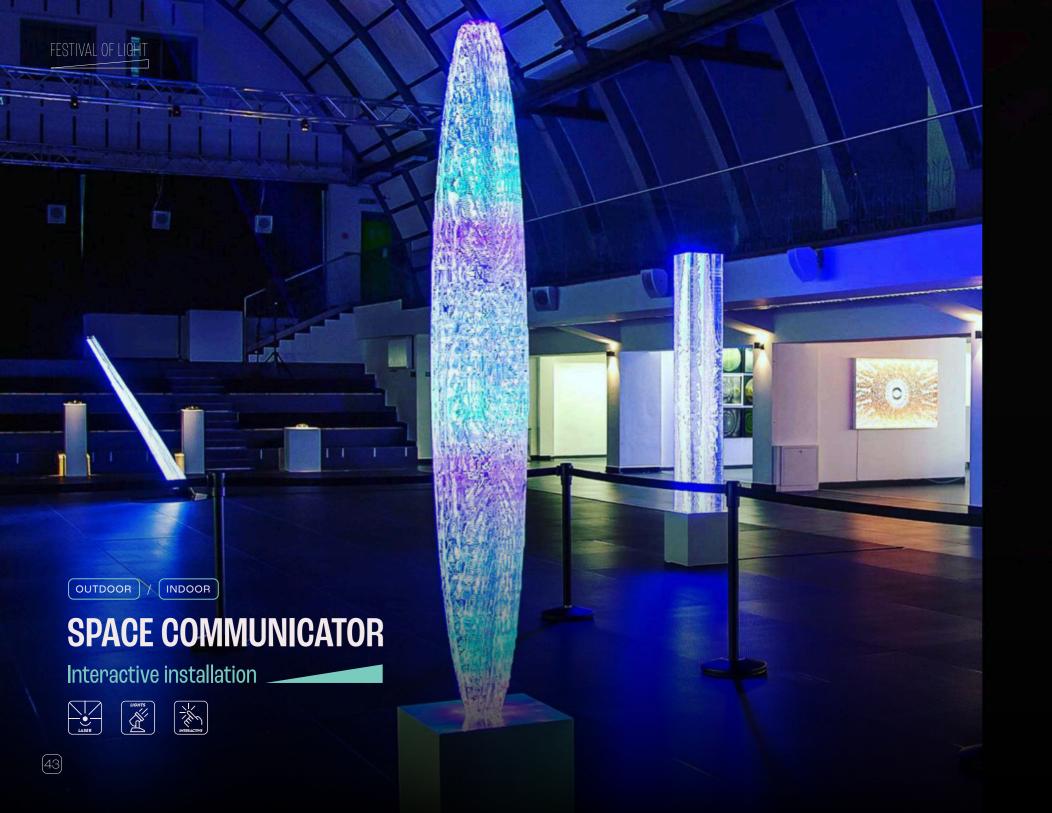

- Galleries, exhibition halls, shopping malls, public events, amusement park, etc.
- · Cooperation with artist (Asot Haas).

- Safety according to laser beams protected against eyes. Not harmful to the skin.
- · Interactive touchable installation.