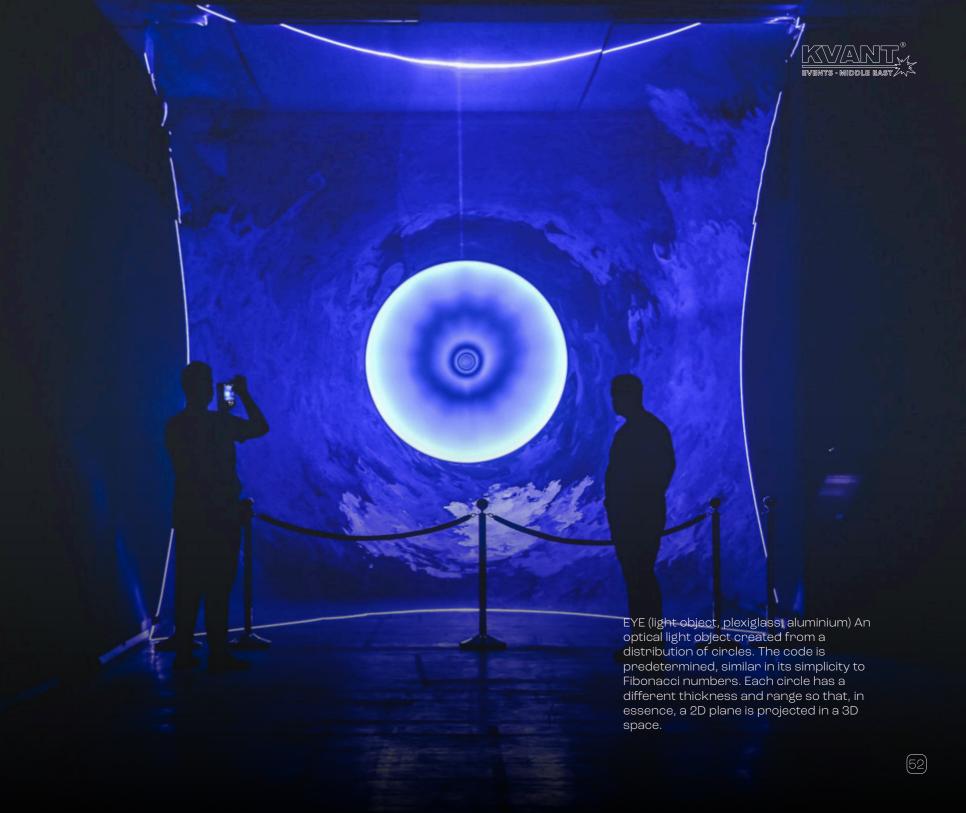

## ASOT HAAS

Art installation

VIDEO INDOOR SPACE & LINES SPACE is an astrological installation placed in another circle of red rays. Altogether 52 the traditional top-down white, red, and blue red rays reflect the passage of time and the cyclical nature of a year, which in astrology scheme depicting what is happening in our repeats itself. The inference image Art installation universe. Astrology is the study of cyclical illuminated in the center of the circle depicts influences whose source no one has any the unknown these influences imply. They idea of. They have been given names based LASER AWARDS on the current position of the stars in the may come from another dimension, dark sky. The Twelve Signs of the Zodiac are matter, implicitly an information series, or illustrated in a circle of blue rays within something else altogether.