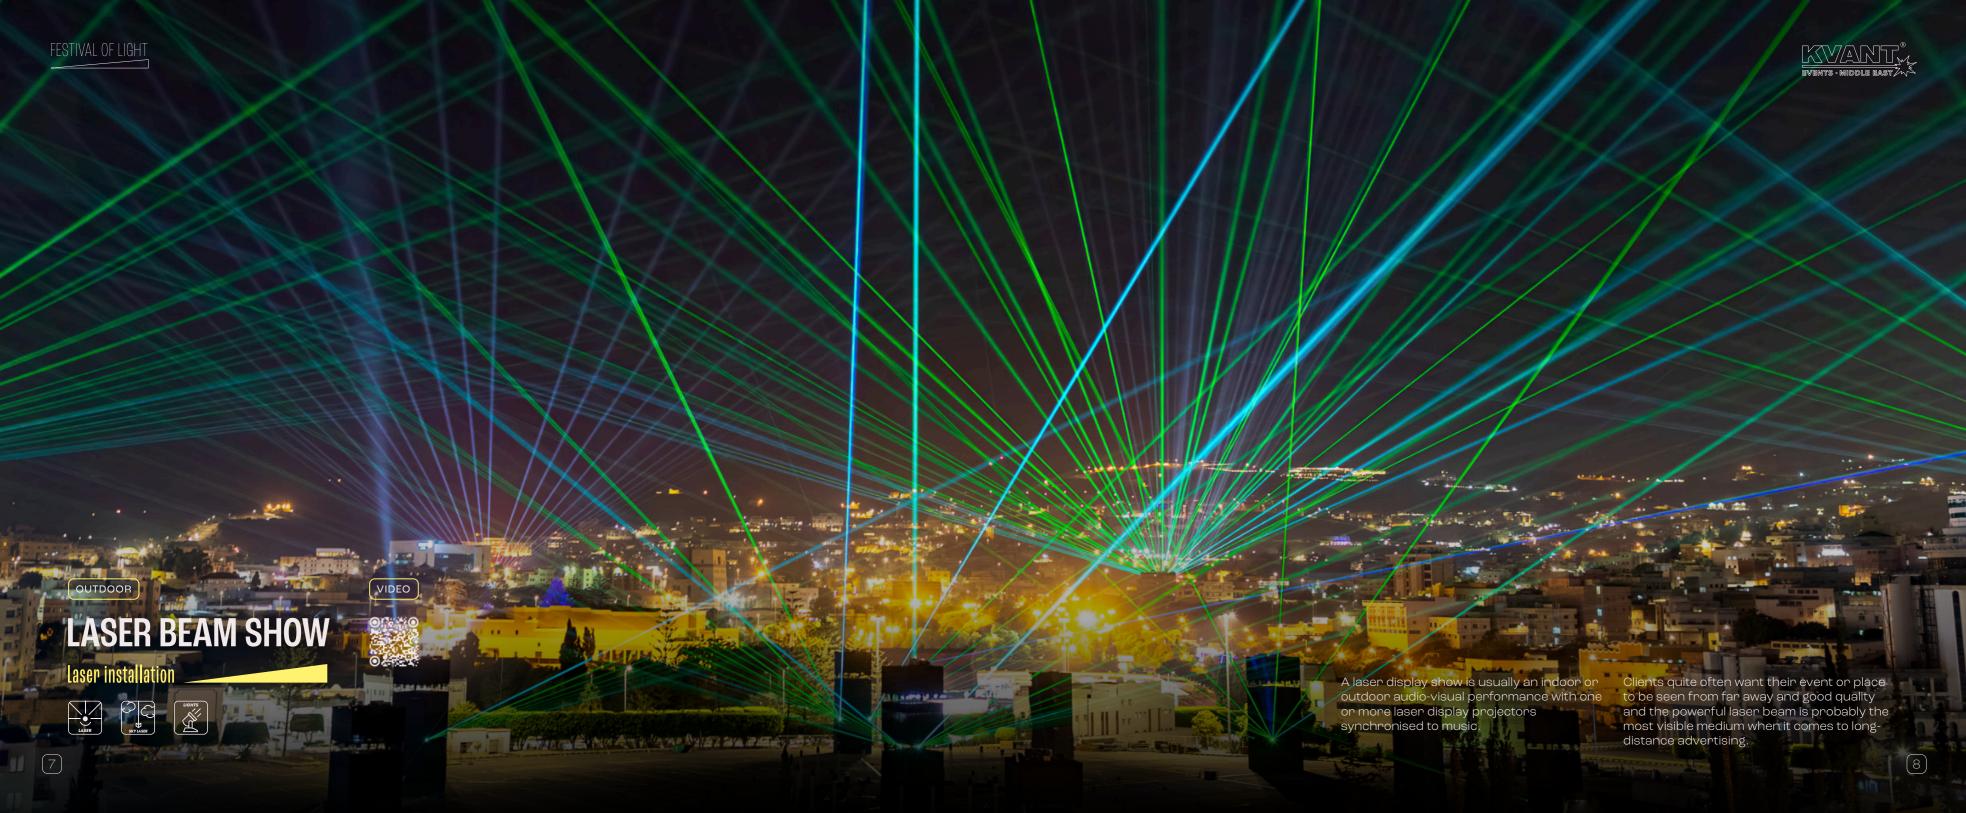

## HISTORICAL BUILDINGS

3D video mapping







Our video projectors have the luminous flux outdoor use, even in the event of adverse necessary for high-quality video projection weather conditions (rain, wind, snow). To and 3D video mapping. Our equipment includes a wide range of brands, models and types of video projectors, so we have no problem supplying multiple projections to multiple events at the same time. All of our video projectors can be prepared for

protect them, we always use tents with waterproof coverings. To achieve high-quality, fast, and erpor-free signal Transmission up to a distance of 500 m we use optical cables from trusted manufacturers.



































- Galleries, exhibition halls, shopping malls, public events, amusement park,