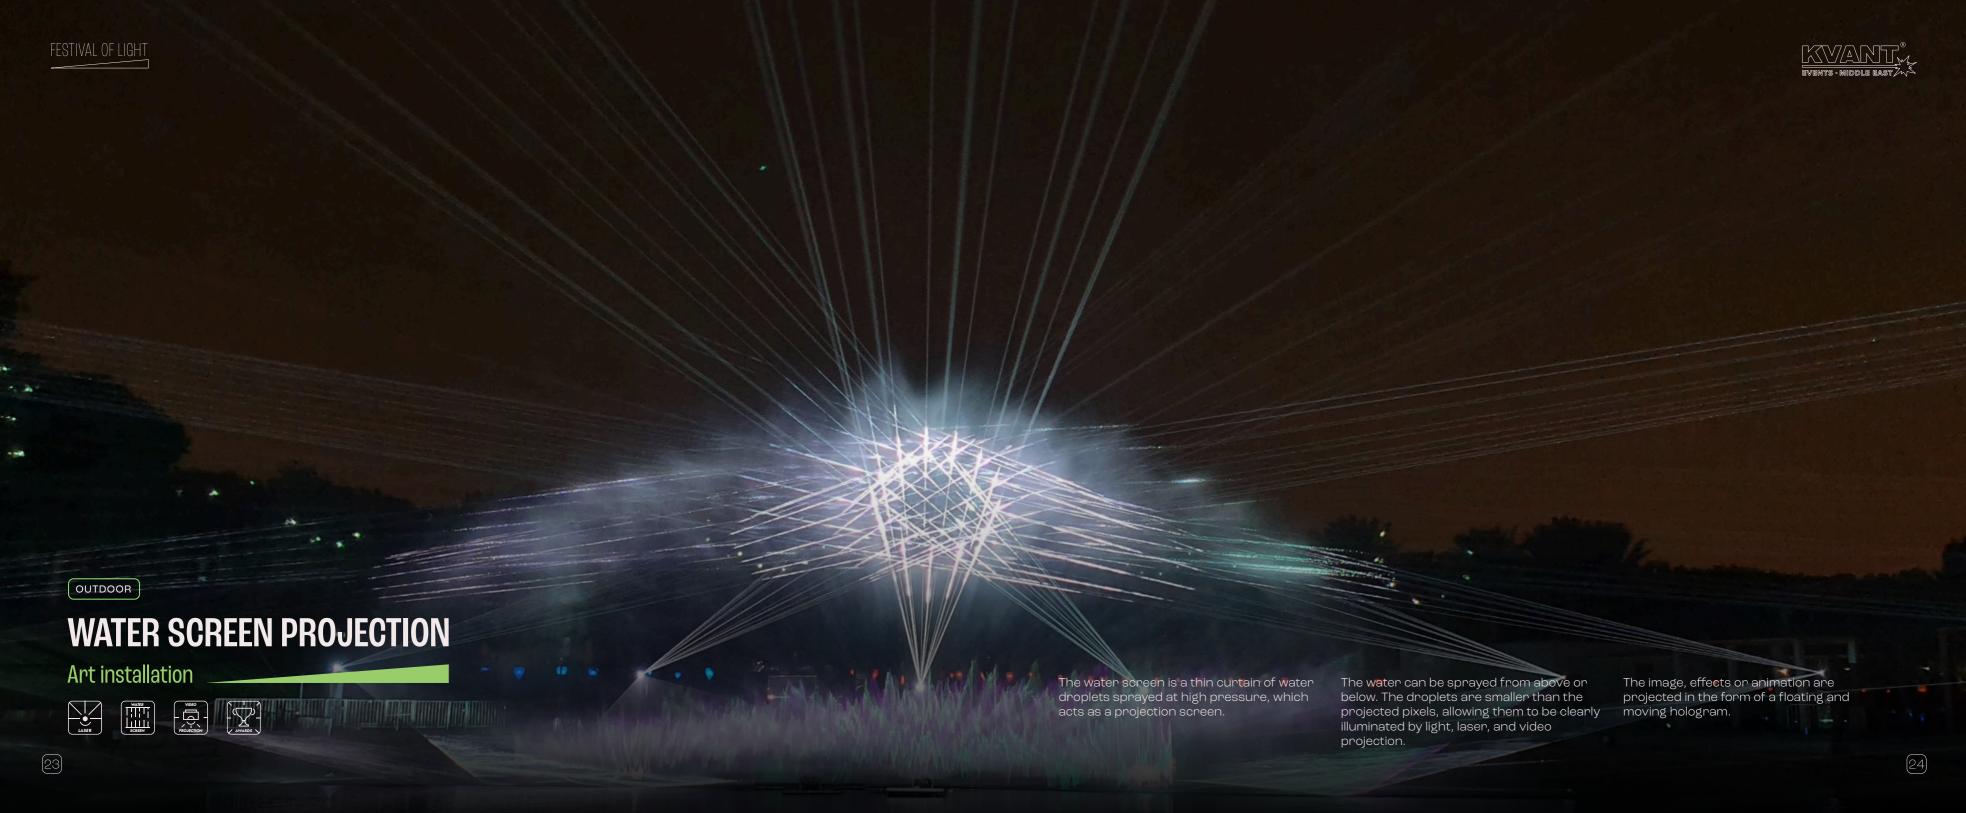

## HISTORICAL BUILDINGS

3D video mapping







Our video projectors have the luminous flux outdoor use, even in the event of adverse necessary for high-quality video projection weather conditions (rain, wind, snow). To and 3D video mapping. Our equipment includes a wide range of brands, models and types of video projectors, so we have no problem supplying multiple projections to multiple events at the same time. All of our video projectors can be prepared for

protect them, we always use tents with waterproof coverings. To achieve high-quality, fast, and erpor-free signal Transmission up to a distance of 500 m we use optical cables from trusted manufacturers.



































- Galleries, exhibition halls, shopping malls, public events, amusement park, etc.
- · Cooperation with artist (Asot Haas).

- Safety according to laser beams protected against eyes. Not harmful to the skin.
- · Interactive touchable installation.









INDOOR

## **ASOT HAAS**

Art installation









RESONANCE OF LIGHT (animation) is a simulation created from a code that generates a 3D space from a 2D plane. The animation itself comes from 20 different computations. Each involves four CMYK plates, where viewers have the chance to see the relationships between the colors shining from the lights. These lights are subsequently animated. The calculations are the artist's code and produce Objects 5 and 6.







## ASOT HAAS

Art installation















VIDEO