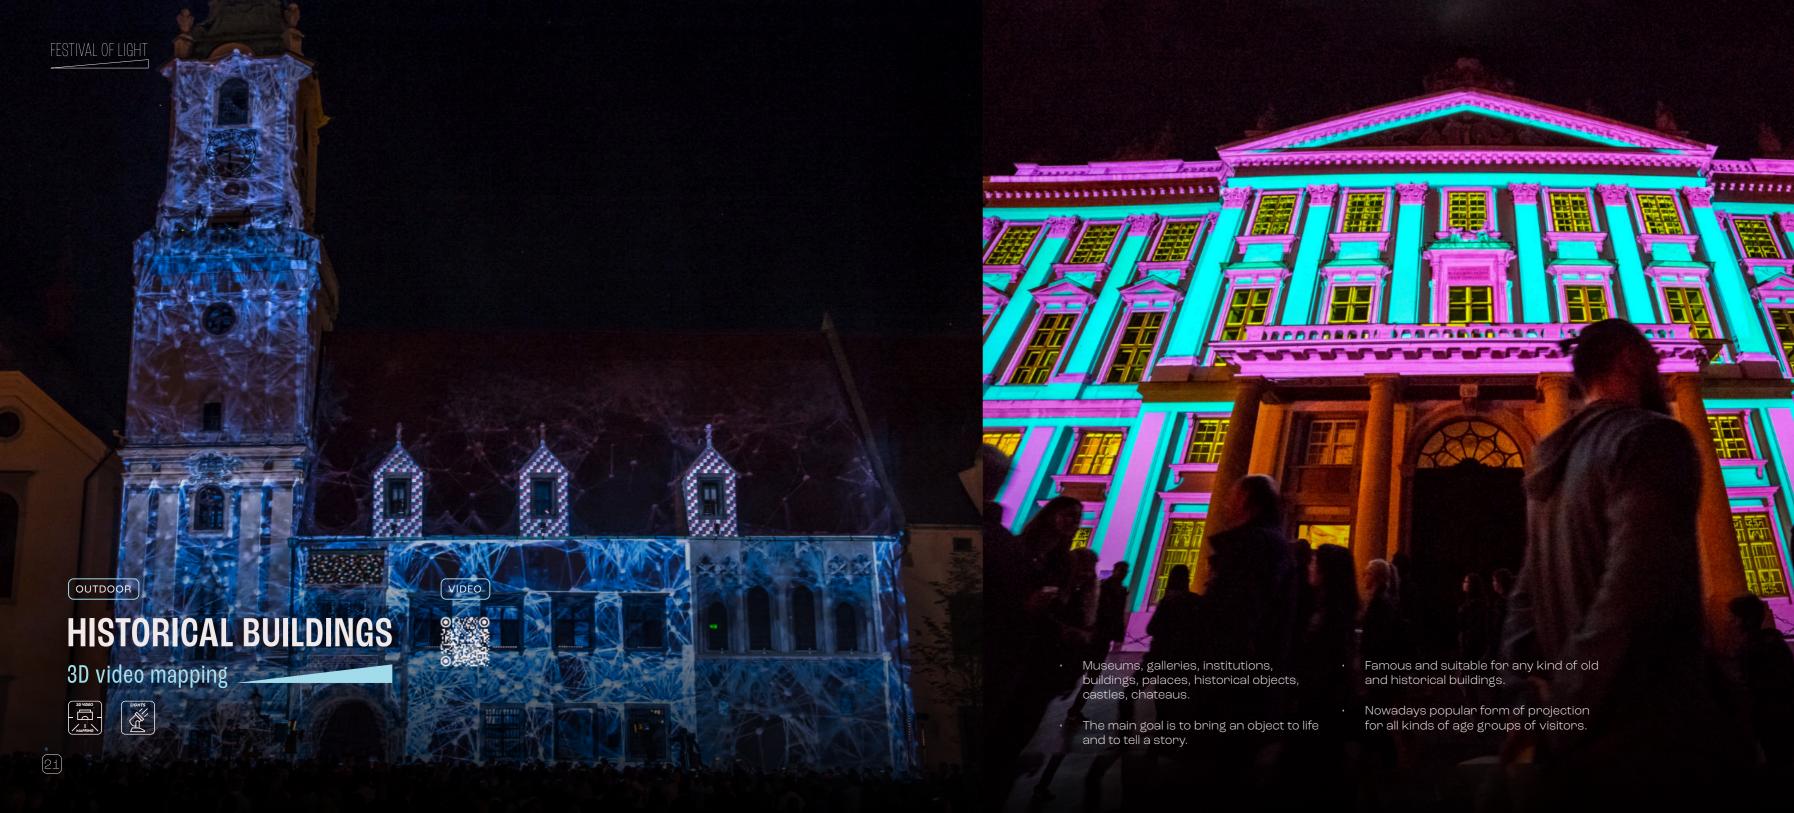

## HISTORICAL BUILDINGS

3D video mapping

Our video projectors have the luminous flux outdoor use, even in the event of adverse necessary for high-quality video projection weather conditions (rain, wind, snow). To and 3D video mapping. Our equipment includes a wide range of brands, models and types of video projectors, so we have no problem supplying multiple projections to multiple events at the same time. All of our video projectors can be prepared for

protect them, we always use tents with waterproof coverings. To achieve high-quality, fast, and erpor-free signal Transmission up to a distance of 500 m we use optical cables from trusted manufacturers.