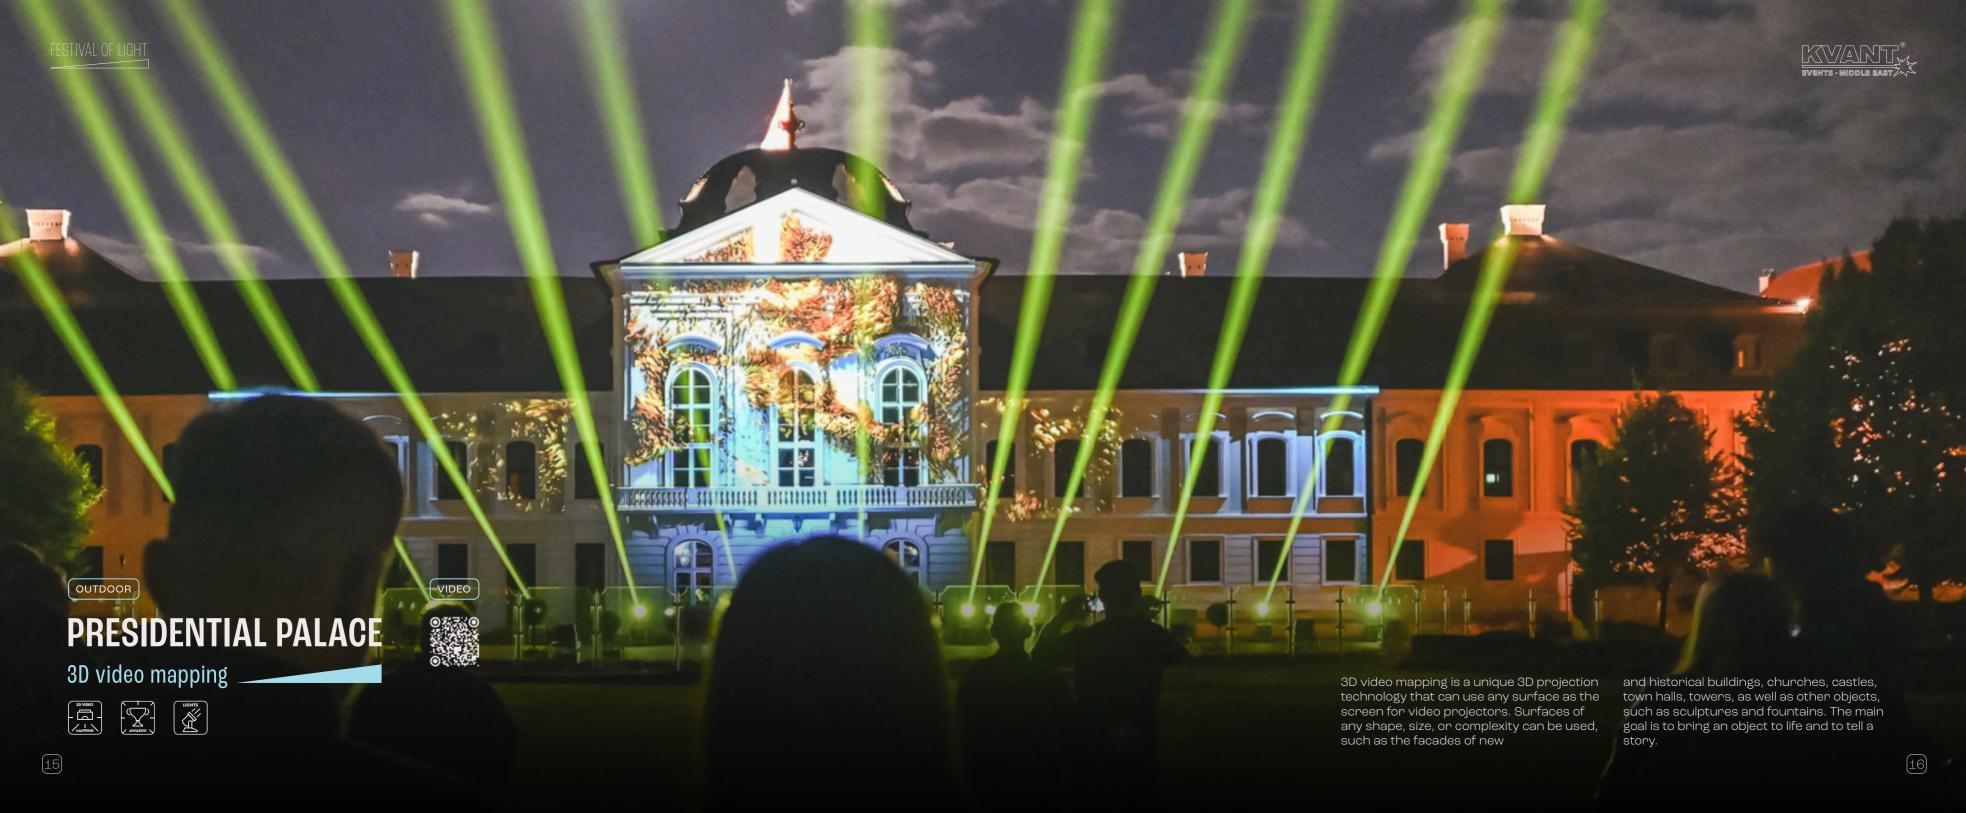

## HISTORICAL BUILDINGS

3D video mapping

Our video projectors have the luminous flux outdoor use, even in the event of adverse necessary for high-quality video projection weather conditions (rain, wind, snow). To and 3D video mapping. Our equipment includes a wide range of brands, models and types of video projectors, so we have no problem supplying multiple projections to multiple events at the same time. All of our video projectors can be prepared for

protect them, we always use tents with waterproof coverings. To achieve high-quality, fast, and erpor-free signal Transmission up to a distance of 500 m we use optical cables from trusted manufacturers.