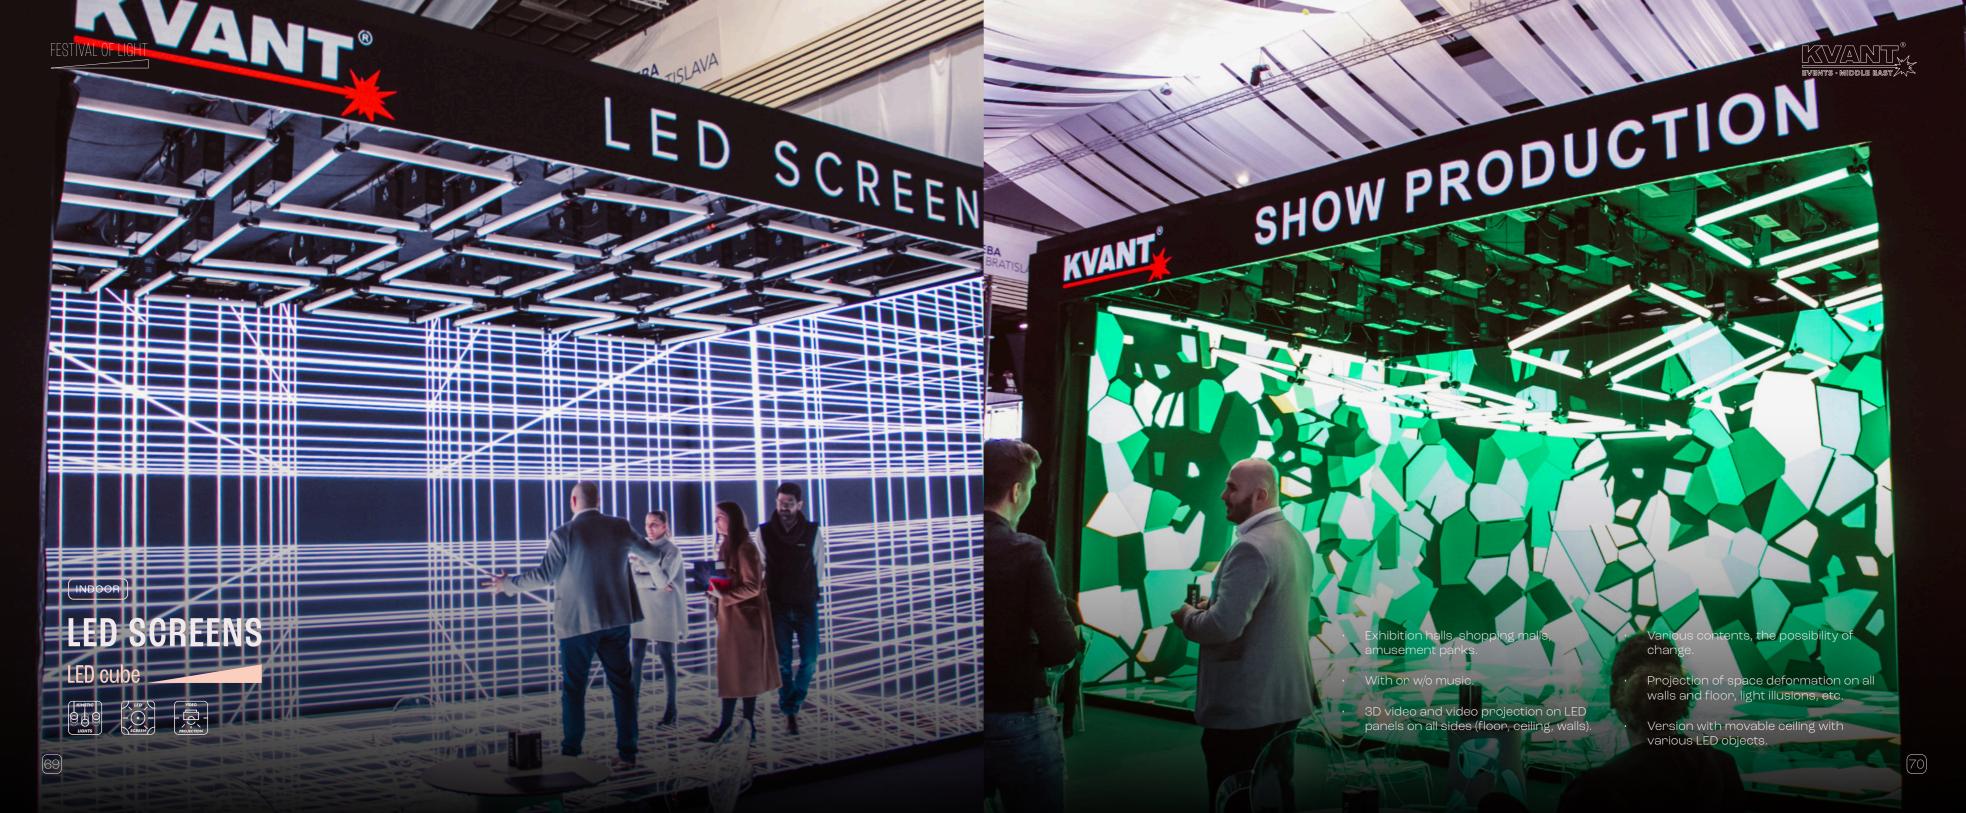

PACE is an astrological installation placed in another circle of red rays. Altogether 52 the traditional top-down white, red, and blue red rays reflect the passage of time and the cyclical nature of a year, which in astrology scheme depicting what is happening in our repeats itself. The inference image Art installation universe. Astrology is the study of cyclical illuminated in the center of the circle depicts influences whose source no one has any the unknown these influences imply. They idea of. They have been given names based LASER AWARDS on the current position of the stars in the may come from another dimension, dark sky. The Twelve Signs of the Zodiac are matter, implicitly an information series, or illustrated in a circle of blue rays within something else altogether.



















## Interested in our solutions & services?

PETER PROKOPČÁK

CEO

+971 58 599 0418

INFO@KVANTEVENTS.COM

WWW.KVANTEVENTS.COM

Office No. 203, Pinnacle Building, Al Barsha First, Dubai 373109, UAE















FOLLOW OUR PASSION ON SOCIAL MEDIA

- /shopkvant
- /KvantEvents
- /kvant\_show\_production
- /KvantShow
- /company/kvant-events