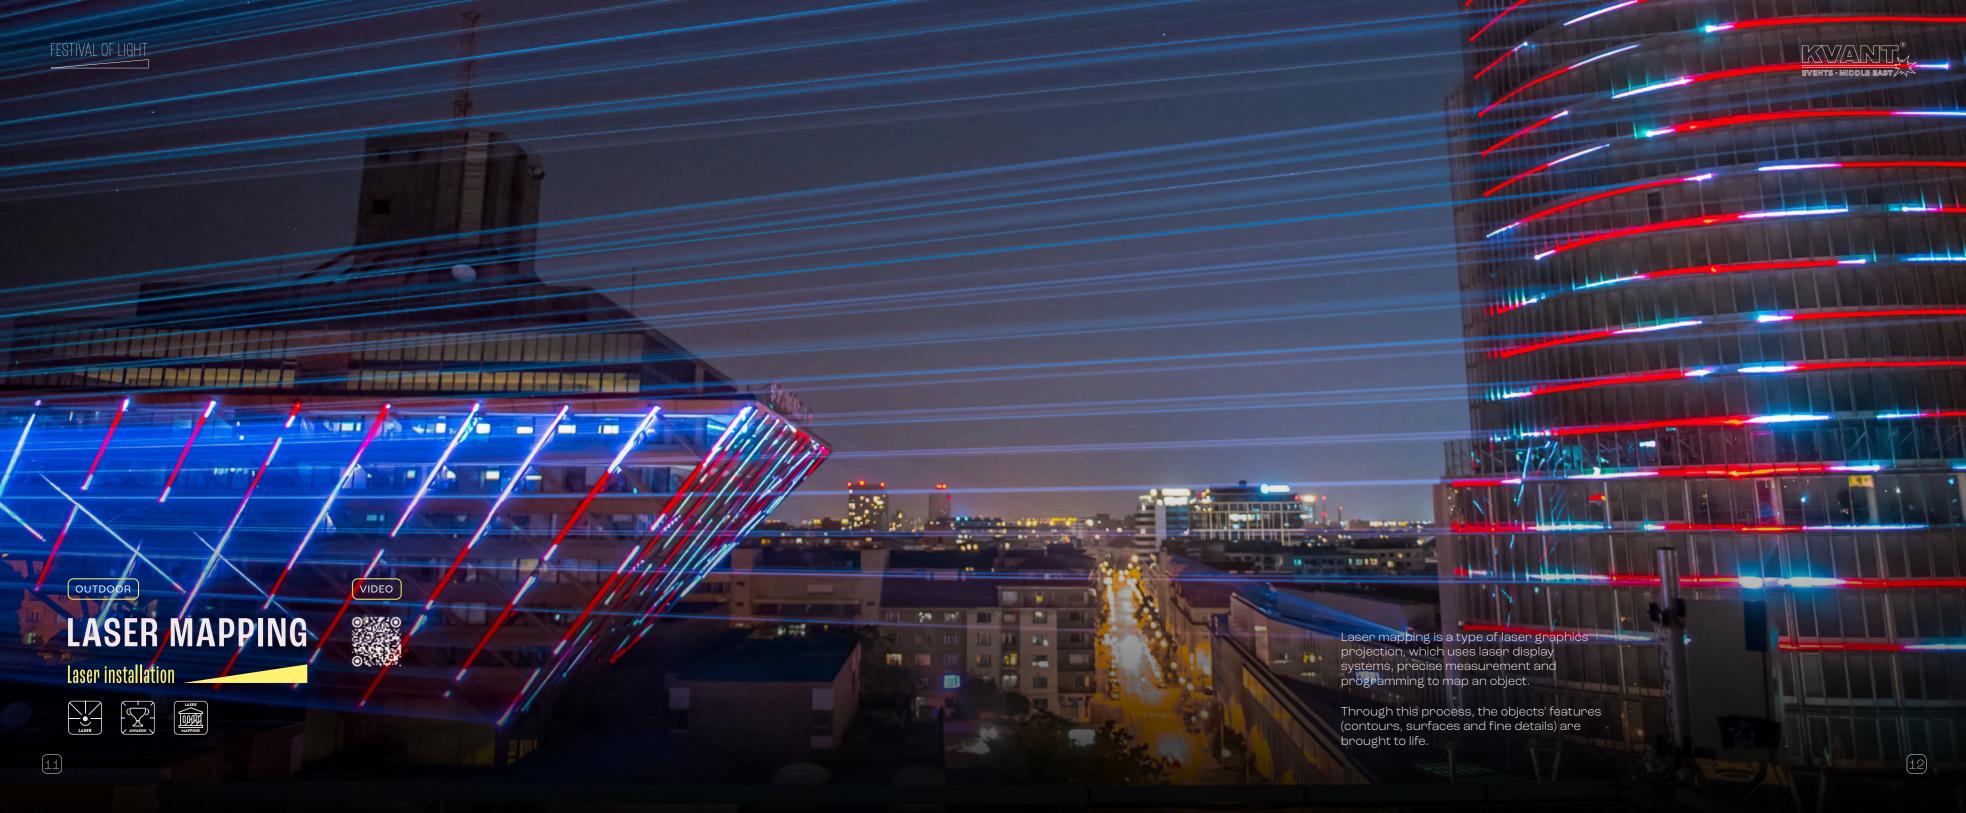

## HISTORICAL BUILDINGS

3D video mapping







Our video projectors have the luminous flux outdoor use, even in the event of adverse necessary for high-quality video projection weather conditions (rain, wind, snow). To and 3D video mapping. Our equipment includes a wide range of brands, models and types of video projectors, so we have no problem supplying multiple projections to multiple events at the same time. All of our video projectors can be prepared for

protect them, we always use tents with waterproof coverings. To achieve high-quality, fast, and erpor-free signal Transmission up to a distance of 500 m we use optical cables from trusted manufacturers.



































- Galleries, exhibition halls, shopping malls, public events, amusement park, etc