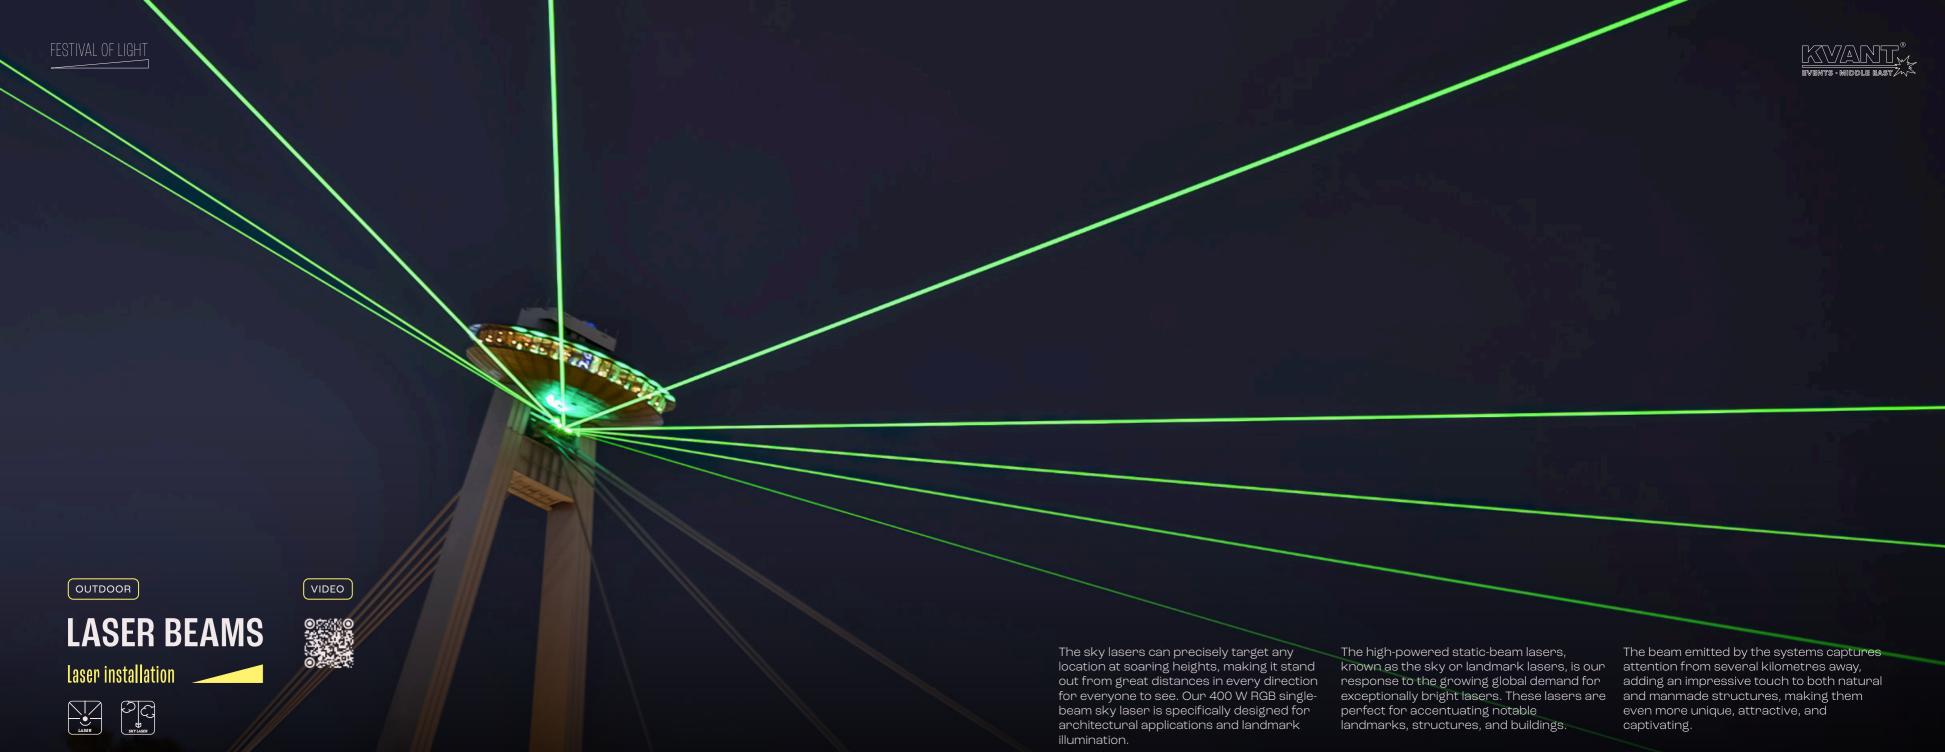

## HISTORICAL BUILDINGS

3D video mapping







Our video projectors have the luminous flux outdoor use, even in the event of adverse necessary for high-quality video projection weather conditions (rain, wind, snow). To and 3D video mapping. Our equipment includes a wide range of brands, models and types of video projectors, so we have no problem supplying multiple projections to multiple events at the same time. All of our video projectors can be prepared for

protect them, we always use tents with waterproof coverings. To achieve high-quality, fast, and erpor-free signal Transmission up to a distance of 500 m we use optical cables from trusted manufacturers.



































- Galleries, exhibition halls, shopping malls, public events, amusement p