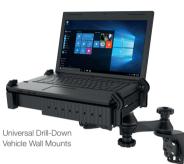

## RAMMOUNT.AE • +971 50 570 6968 • INFO@RAMMOUNT.AE



Law enforcement, first responders, and other public safety professionals rely on RAM<sup>®</sup> Mounts everyday to ensure laptops, radios, tablets, police consoles, and more are ready at a moment's notice. Rugged and durable RAM<sup>®</sup> ball and socket mounting systems absorb shock and vibration, keeping equipment stable while also helping to protect and extend the life of devices. And with complete charging solutions—from powered cradles to the GDS<sup>®</sup> Ecosystem<sup>™</sup>—RAM<sup>®</sup> is always ready to serve.

# FIRE & EMS SOLUTIONS







Universal Drill-Down Vehicle Wall Mounts with RAM<sup>®</sup> Tele-Pole<sup>™</sup>



# LAW ENFORCEMENT

# RAM<sup>®</sup> NO-DRILL<sup>™</sup> LAPTOP MOUNTS



## RAM<sup>®</sup> TOUGH-BOX<sup>™</sup> CONSOLE SOLUTIONS



#### FEATURES

- Customizable console setup in a variety of lengths
- Molded faceplates with tongue and groove details
- No sharp corners or edges
- Available in standard and angled frames











# RAMMOUNT.AE • +971 50 570 6968 • INFO@RAMMOUNT.AE

Form-Fit for

Factory Skin or RAM<sup>®</sup> Skin<sup>™</sup>

**SAMSUNG TAB ACTIVE5** 

IntelliSkin® with

Key Lock Non-Locking

GDS<sup>®</sup> Tech™

Q °



SAMSUNG TAB ACTIVE PRO





GDS<sup>®</sup> Tech™



4 Power

#### SAMSUNG GALAXY **TAB A 10.5**





4 Ŷ

Power + Data

4

Non-Power



SAMSUNG GALAXY **XCOVER PRO** 

 $(\bigcirc)$ 

Combo Lock





K

RAM<sup>®</sup> Tab-Lock<sup>™</sup>



# W