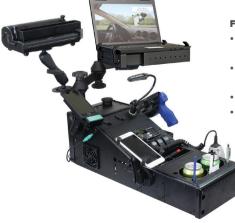

## RAM<sup>®</sup> TOUGH-BOX<sup>™</sup> CONSOLE SOLUTIONS

#### FEATURES

- Customizable console setup in a variety of lengths
- Molded faceplates with tongue and groove details
- No sharp corners or edges
- Available in standard and angled frames