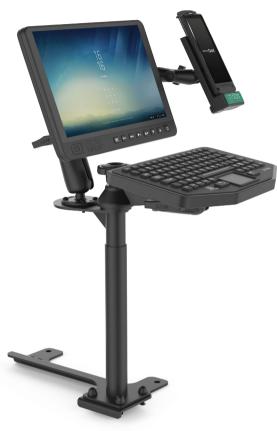

## RAM<sup>®</sup> TOUGH-BOX<sup>™</sup> CONSOLE SOLUTIONS

#### FEATURES

- Customizable console setup in a variety of lengths
- Molded faceplates with tongue and groove details
- No sharp corners or edges
- Available in standard and angled frames