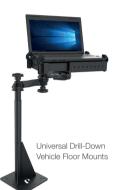

## RAMMOUNT.AE • +971 50 570 6968 • INFO@RAMMOUNT.AE



Law enforcement, first responders, and other public safety professionals rely on RAM<sup>®</sup> Mounts everyday to ensure laptops, radios, tablets, police consoles, and more are ready at a moment's notice. Rugged and durable RAM<sup>®</sup> ball and socket mounting systems absorb shock and vibration, keeping equipment stable while also helping to protect and extend the life of devices. And with complete charging solutions—from powered cradles to the GDS<sup>®</sup> Ecosystem<sup>™</sup>—RAM<sup>®</sup> is always ready to serve.

# FIRE & EMS SOLUTIONS







Universal Drill-Down Vehicle Wall Mounts with RAM<sup>®</sup> Tele-Pole<sup>™</sup>



# LAW ENFORCEMENT

# RAM<sup>®</sup> NO-DRILL<sup>™</sup> LAPTOP MOUNTS



## RAM<sup>®</sup> TOUGH-BOX<sup>™</sup> CONSOLE SOLUTIONS



#### FEATURES

- Customizable console setup in a variety of lengths
- Molded faceplates with tongue and groove details
- No sharp corners or edges
- Available in standard and angled frames











# RAMMOUNT.AE • +971 50 570 6968 • INFO@RAMMOUNT.AE

Form-Fit for

Factory Skin or RAM<sup>®</sup> Skin<sup>™</sup>

**SAMSUNG TAB ACTIVE5** 

IntelliSkin® with

Key Lock Non-Locking

GDS<sup>®</sup> Tech™

Q °



SAMSUNG TAB ACTIVE PRO





GDS<sup>®</sup> Tech™



4 Power

#### SAMSUNG GALAXY **TAB A 10.5**





4 Ŷ

Power + Data

4

Non-Power



SAMSUNG GALAXY **XCOV