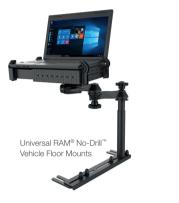

## RAMMOUNT.AE • +971 50 570 6968 • INFO@RAMMOUNT.AE



Law enforcement, first responders, and other public safety professionals rely on RAM<sup>®</sup> Mounts everyday to ensure laptops, radios, tablets, police consoles, and more are ready at a moment's notice. Rugged and durable RAM<sup>®</sup> ball and socket mounting systems absorb shock and vibration, keeping equipment stable while also helping to protect and extend the life of devices. And with complete charging solutions—from powered cradles to the GDS<sup>®</sup> Ecosystem<sup>™</sup>—RAM<sup>®</sup> is always ready to serve.

# FIRE & EMS SOLUTIONS







Universal Drill-Down Vehicle Wall Mounts with RAM<sup>®</sup> Tele-Pole<sup>™</sup>



# LAW ENFORCEMENT

# RAM<sup>®</sup> NO-DRILL<sup>™</sup> LAPTOP MOUNTS



## RAM<sup>®</sup> TOUGH-BOX<sup>™</sup> CONSOLE SOLUTIONS



#### FEATURES

- Customizable console setup in a variety of lengths
- Molded faceplates with tongue and groove details
- No sharp corners or edges
- Available in standard and angled frames











# RAMMOUNT.AE • +971 50 570 6968 • INFO@RAMMOUNT.AE

Form-Fit for

Factory Skin or RAM<sup>®</sup> Skin<sup>™</sup>

**SAMSUNG TAB ACTIVE5** 

IntelliSkin® with

Key Lock Non-Locking

GDS<sup>®</sup> Tech™

Q °



SAMSUNG TAB ACTIVE PRO





GDS<sup>®</sup> Tech™



4 Power

#### SAMSUNG GALAXY **TAB A 10.5**





4 Ŷ

Power + Data

4

Non-Power



SAMSUNG GALAXY **XC