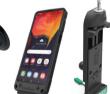

nts with RAM<sup>®</sup> Tele-Pole<sup>™</sup>



# LAW ENFORCEMENT

# RAM<sup>®</sup> NO-DRILL<sup>™</sup> LAPTOP MOUNTS



## RAM<sup>®</sup> TOUGH-BOX<sup>™</sup> CONSOLE SOLUTIONS



#### FEATURES

- Customizable console setup in a variety of lengths
- Molded faceplates with tongue and groove details
- No sharp corners or edges
- Available in standard and angled frames











# RAMMOUNT.AE • +971 50 570 6968 • INFO@RAMMOUNT.AE

Form-Fit for

Factory Skin or RAM<sup>®</sup> Skin<sup>™</sup>

**SAMSUNG TAB ACTIVE5** 

IntelliSkin® with

Key Lock Non-Locking

GDS<sup>®</sup> Tech™

Q °



SAMSUNG TAB ACTIVE PRO





GDS<sup>®</sup> Tech™



4 Power

#### SAMSUNG GALAXY **TAB A 10.5**





4 Ŷ

Power + Data

4

Non-Power



SAMSUNG GALAXY **XCOVER PRO** 

 $(\bigcirc)$ 

Combo Lock





K

RAM<sup>®</sup> Tab-Lock<sup>™</sup>



# WE ARE IN THE MIDDLE EAST WITH FULL STOCK.

# **RAMMOUNT.AE**



GDS<sup>®</sup> ECOSYSTEM<sup>™</sup>