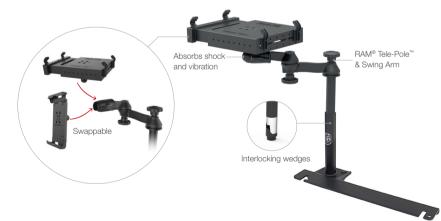

# FIRE & EMS SOLUTIONS

Universal Drill-Down Vehicle Wall Mounts with RAM<sup>®</sup> Tele-Pole<sup>™</sup>