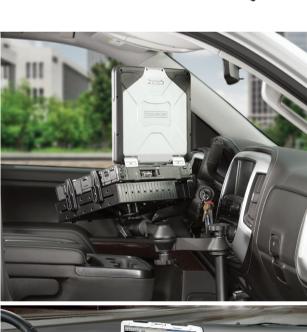

eady at a moment's notice. Rugged and durable RAM<sup>®</sup> ball and socket mounting systems absorb shock and vibration, keeping equipment stable while also helping to protect and extend the life of devices. And with complete charging solutions—from powered cradles to the GDS<sup>®</sup> Ecosystem<sup>™</sup>—RAM<sup>®</sup> is always ready to serve.

# FIRE & EMS SOLUTIONS







Universal Drill-Down Vehicle Wall Mounts with RAM<sup>®</sup> Tele-Pole<sup>™</sup>



# LAW ENFORCEMENT

# RAM<sup>®</sup> NO-DRILL<sup>™</sup> LAPTOP MOUNTS



## RAM<sup>®</sup> TOUGH-BOX<sup>™</sup> CONSOLE SOLUTIONS



#### FEATURES

- Customizable console setup in a variety of lengths
- Molded faceplates with tongue and groove details
- No sharp corners or edges
- Available in standard and angled frames











# RAMMOUNT.AE • +971 50 570 6968 • INFO@RAMMOUNT.AE

Form-Fit for

Factory Skin or RAM<sup>®</sup> Skin<sup>™</sup>

**SAMSUNG TAB ACTIVE5** 

IntelliSkin® with

Key Lock Non-Locking

GDS<sup>®</sup> Tech™

Q °



SAMSUNG TAB ACTIVE PRO





GDS<sup>®</sup> Tech™



4 Power

#### SAMSUNG GALAXY **TAB A 10.5**





4 Ŷ

Power + Data

4

Non-Power



SAMSUNG GALAXY **XCOVER PRO** 

 $(\bigcirc)$ 

Combo Lock





K

RAM<sup>®</sup> Tab-Lock<sup>™</sup>



# WE ARE IN THE MIDDLE EAST WITH FULL STOCK.

# **RAMMOUNT.AE**



GDS<sup>®</sup> ECOSYSTEM<sup>™</sup>