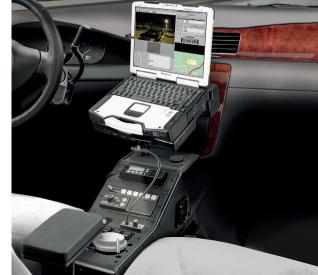

dy at a moment's notice. Rugged and durable RAM<sup>®</sup> ball and socket mounting systems absorb shock and vibration, keeping equipment stable while also helping to protect and extend the life of devices. And with complete charging solutions—from powered cradles to the GDS<sup>®</sup> Ecosystem<sup>™</sup>—RAM<sup>®</sup> is always ready to serve.

# FIRE & EMS SOLUTIONS







Universal Drill-Down Vehicle Wall Mounts with RAM<sup>®</sup> Tele-Pole<sup>™</sup>



# LAW ENFORCEMENT

# RAM<sup>®</sup> NO-DRILL<sup>™</sup> LAPTOP MOUNTS



## RAM<sup>®</sup> TOUGH-BOX<sup>™</sup> CONSOLE SOLUTIONS



#### FEATURES

- Customizable console setup in a variety of lengths
- Molded faceplates with tongue and groove details
- No sharp corners or edges
- Available in standard and angled frames











# RAMMOUNT.AE • +971 50 570 6968 • INFO@RAMMOUNT.AE

Form-Fit for

Factory Skin or RAM<sup>®</sup> Skin<sup>™</sup>

**SAMSUNG TAB ACTIVE5** 

IntelliSkin® with

Key Lock Non-Locking

GDS<sup>®</sup> Tech™

Q °



SAMSUNG TAB ACTIVE PRO





GDS<sup>®</sup> Tech™



4 Power

#### SAMSUNG GALAXY **TAB A 10.5**





4 Ŷ

Power + Data

4

Non-Power



SAMSUNG GALAXY **XCOVER PRO** 

 $(\bigcirc)$ 

Combo Lock





K

RAM<sup>®</sup> Tab-Lock<sup>™</sup>



# WE ARE IN THE MIDDLE EAST WITH FULL STOCK.

# **RAMMOUNT.AE**



GDS<sup>®</sup> ECOSYSTEM<sup>™</sup>