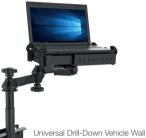

# FIRE & EMS SOLUTIONS

Universal Drill-Down Vehicle Wall Mounts with RAM<sup>®</sup> Tele-Pole<sup>™</sup>