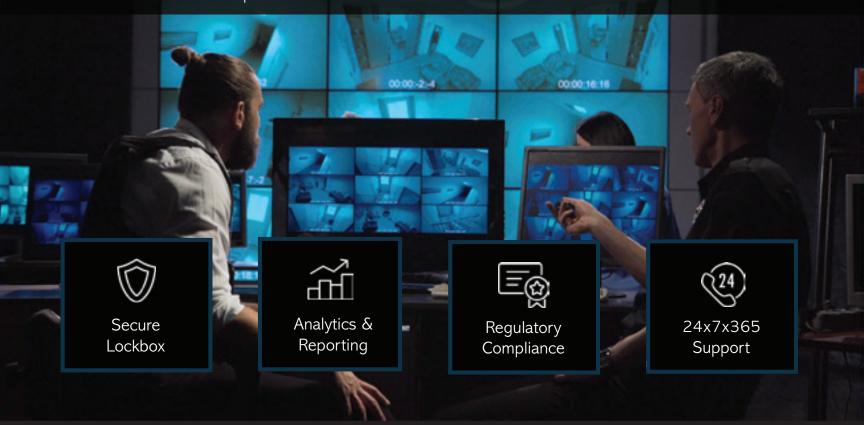

### **Evidence Analysis**

- Analyze your entire case to auto summarize key events
- Identify missing links to accelerate investigation
- Access intelligent time graphs with correlation
- Smart query and exploration