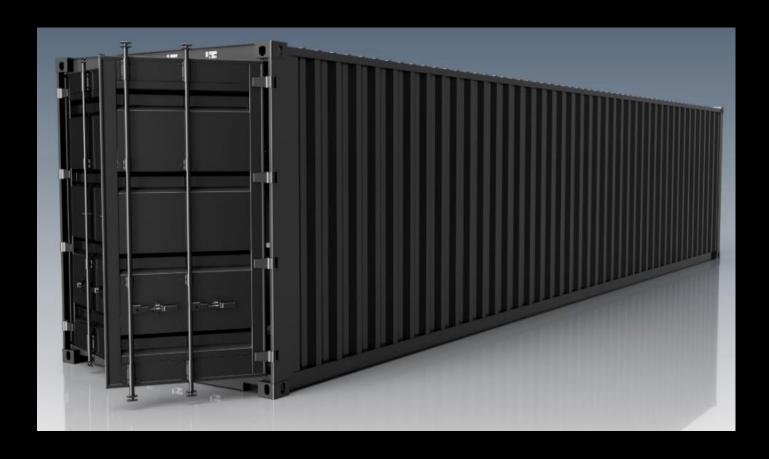

## RELOCATABLE SHOOTING RANGE

| Protection:          | Bulletproof steel plate (Roof + Ceiling + 3 lateral sides)                     |
|----------------------|--------------------------------------------------------------------------------|
| US Certification:    | NIJ 0108.08 LEVEL III                                                          |
| EU Certification:    | FB6 EN1522 EN1523                                                              |
| Container type:      | ISO MARITIME CONTAINER 40FT HC                                                 |
| T/C:                 |                                                                                |
| Shooting Ranges:     | 2 ranges of 9.8m each                                                          |
| Targets:             | 2 with automatic come back                                                     |
| Inclined deflectors: | Ceiling, 4 deflectors FB6 steel plate cladded with HEXDALE anti-ricochet tiles |
| Inner space:         | Secured with FB6 EN1522 level accredited steel plate                           |
| Inner cladding:      | HEXDALE rubber tiles manufactured to stop anti-ricochet effect                 |
| Floor:               | HEXDALE floor system manufactured to stop anti-ricochet effect                 |
| Working Bench:       | 1 with separator protected with FB6 EN1522 accredited steel plate              |
| Locks:               | Magnetic/Security lock                                                         |
| Lights:              | Discrete illumination across ceiling                                           |
| A/C:                 | 9000 btu A+++ Inverter (hot/cold)                                              |
| Air stream control:  | Electrical fans pushing air outside container                                  |
| Lifting points:      | ISO CORNERS                                                                    |
| Outer color:         | Standard black / Upon request                                                  |
| Plug & Play Status:  | Ready to be connected to public networks of Generator                          |