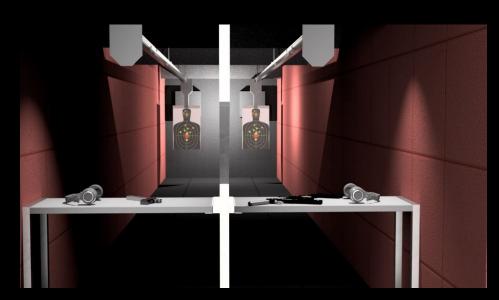

## RELOCATABLE SHOOTING RANGE

| Protection:          | Bulletproof steel plate (Roof + Ceiling + 3 lateral sides)                     |
|----------------------|--------------------------------------------------------------------------------|
| US Certification:    | NIJ 0108.08 LEVEL III                                                          |
| EU Certification:    | FB6 EN1522 EN1523                                                              |
| Container type:      | ISO MARITIME CONTAINER 40FT HC                                                 |
| T/C:                 |                                                                                |
| Shooting Ranges:     | 2 ranges of 9.8m each                                                          |
| Targets:             | 2 with automatic come back                                                     |
| Inclined deflectors: | Ceiling, 4 deflectors FB6 steel plate cladded with HEXDALE anti-ricochet tiles |
| Inner space:         | Secured with FB6 EN1522 level accredited steel plate                           |
| Inner cladding:      | HEXDALE rubber tiles manufactured to stop anti-ricochet effect                 |
| Floor:               | HEXDALE floor system manufactured to stop anti-ricochet effect                 |
| Working Bench:       | 1 with separator protected with FB6 EN1522 accredited steel plate              |
| Locks:               | Magnetic/Security lock                                                         |
| Lights:              | Discrete illumination across ceiling                                           |
| A/C:                 | 9000 btu A+++ Inverter (hot/cold)                                              |
| Air stream control:  | Electrical fans pushing air outside container                                  |
| Lifting points:      | ISO CORNERS                                                                    |
| Outer color:         | Standard black / Upon request                                                  |
| Plug & Play Status:  | Ready to be connected to public networks of Generator                          |