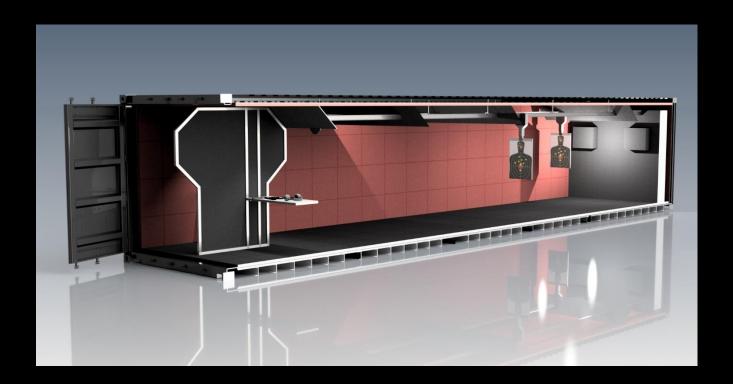

## RELOCATABLE SHOOTING RANGE

| Protection:          | Bulletproof steel plate (Roof + Ceiling + 3 lateral sides)                     |
|----------------------|--------------------------------------------------------------------------------|
| US Certification:    | NIJ 0108.08 LEVEL III                                                          |
| EU Certification:    | FB6 EN1522 EN1523                                                              |
| Container type:      | ISO MARITIME CONTAINER 40FT HC                                                 |
| T/C:                 |                                                                                |
| Shooting Ranges:     | 2 ranges of 9.8m each                                                          |
| Targets:             | 2 with automatic come back                                                     |
| Inclined deflectors: | Ceiling, 4 deflectors FB6 steel plate cladded with HEXDALE anti-ricochet tiles |
| Inner space:         | Secured with FB6 EN1522 level accredited steel plate                           |
| Inner cladding:      | HEXDALE rubber tiles manufactured to stop anti-ricochet effect                 |
| Floor:               | HEXDALE floor system manufactured to stop anti-ricochet effect                 |
| Working Bench:       | 1 with separator protected with FB6 EN1522 accredited steel plate              |
| Locks:               | Magnetic/Security lock                                                         |
| Lights:              | Discrete illumination across ceiling                                           |
| A/C:                 | 9000 btu A+++ Inverter (hot/cold)                                              |
| Air stream control:  | Electrical fans pushing air outside container                                  |
| Lifting points:      | ISO CORNERS                                                                    |
| Outer color:         | Standard black / Upon request                                                  |
| Plug & Play Status:  | Ready to be connected to public networks of Generator                          |