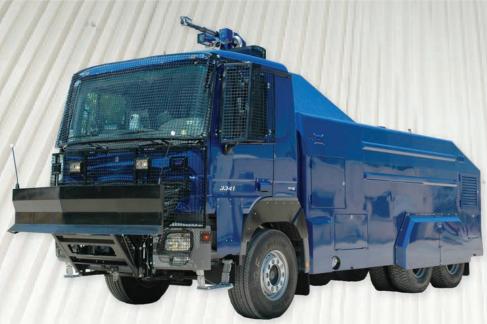

## RIOT CONTROL VEHICLES

**BAT** presents a complete line of highly effective Riot Control Vehicles based on over 40 years of expertise in specialized vehicle design and production. These rugged vehicles include the latest in water cannon technology based on the advanced computer – controlled **JET PULSE SYSTEM**. Highly accurate **non-lethal** pulse firing can be performed in three different modes:

## **BAT** Riot Control Vehicles are fully protected to perform any demanding task with the following features:

- > Foam nozzles protect the bottom section from fire.
- > On-deck water and foam nozzles protect against fire.
- > Gas nozzles protect the outer structure from approaching rioters.
- > Filtration System for the driver's/crew cabin.
- > Water sprayers for windshield and side windows.
- > Hefty front bulldozer blade clears any obstacle in the vehicle's path.
- > Front C.C.T.V. and Video System.
- > Rear camera & Monitor for rear viewing.
- Complete ballistic protection for varying threat levels (available as an option).
- > Run-Flat-Tire (R.F.T.).
- > Protection mesh for windows, windshield, lights, etc.