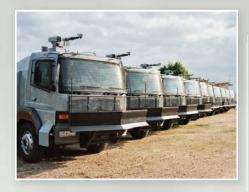

**BAT** produces a complete line of over 15 distinct model types of Riot Control Vehicles, all custom-built per customer specifications and under the highest standard of quality.

The **BAT** Riot Control Vehicle is cost effective and is produced under the scrutiny of ISO 9001(2008).