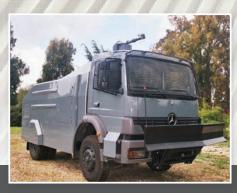

## RIOT CONTROL VEHICLES

**BAT** presents a complete line of highly effective Riot Control Vehicles based on over 40 years of expertise in specialized vehicle design and production. These rugged vehicles include the latest in water cannon technology based on the advanced computer – controlled **JET PULSE SYSTEM**. Highly accurate **non-lethal** pulse firing can be performed in three different modes:

## **BAT** Riot Control Vehicles are fully protected to perform any demanding task with the following features:

- > Foam nozzles protect the bottom section from fire.
- > On-deck water and foam nozzles protect against fire.
- > Gas nozzles protect the outer structure from approaching rioters.
- > Filtration System for the driver's/crew cabin.
- > Water sprayers for windshield and side windows.
- > Hefty front bulldozer blade clears any obstacle in the vehicle's path.
- > Front C.C.T.V. and Video System.
- > Rear camera & Monitor for rear viewing.
- Complete ballistic protection for varying threat levels (available as an option).
- > Run-Flat-Tire (R.F.T.).
- > Protection mesh for windows, windshield, lights, etc.