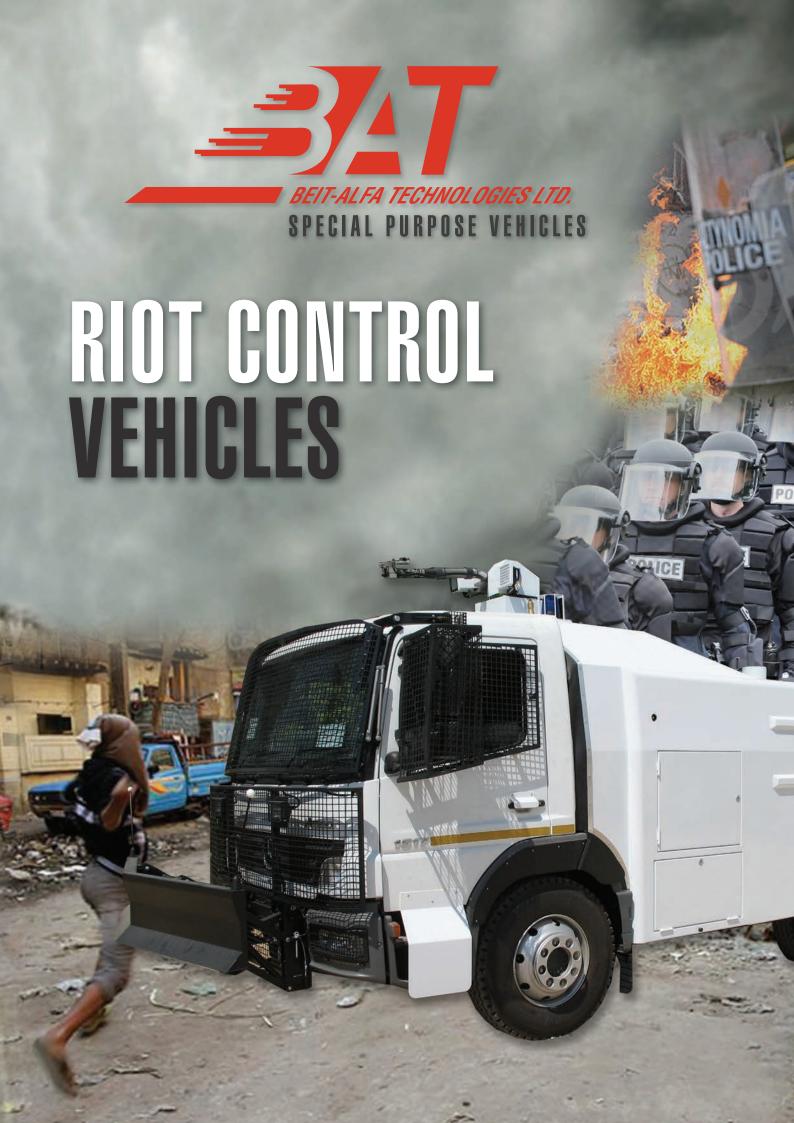

**BAT** produces a complete line of over 15 distinct model types of Riot Control Vehicles, all custom-built per customer specifications and under the highest standard of quality.

The **BAT** Riot Control Vehicle is cost effective and is produced under the scrutiny of ISO 9001(2008).

**BAT** has developed the most advanced and effective Riot Control Vehicles. All models employ our "Jet Pulse Water Cannon System" which is non-lethal, quick, accurate, effective, cost-beneficial and user friendly. Our Riot Control Vehicles are sold internationally and have been proven "in action" in more than 35 countries worldwide.