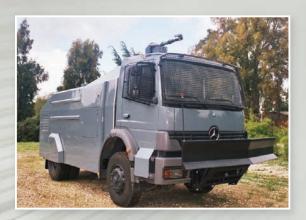

## RIOT CONTROL VEHICLES

**BAT** presents a complete line of highly effective Riot Control Vehicles based on over 40 years of expertise in specialized vehicle design and production. These rugged vehicles include the latest in water cannon technology based on the advanced computer – controlled **JET PULSE SYSTEM**. Highly accurate **non-lethal** pulse firing can be performed in three different modes:

## **BAT** Riot Control Vehicles are fully protected to perform any demanding task with the following features:

- > Foam nozzles protect the bottom section from fire.
- > On-deck water and foam nozzles protect against fire.
- > Gas nozzles protect the outer structure from approaching rioters.
- > Filtration System for the driver's/crew cabin.
- > Water sprayers for windshield and side windows.
- > Hefty front bulldozer blade clears any obstacle in the vehicle's path.
- > Front C.C.T.V. and Video System.
- > Rear camera & Monitor for rear viewing.
- Complete ballistic protection for varying threat levels (available as an option).
- > Run-Flat-Tire (R.F.T.).
- > Protection mesh for windows, windshield, lights, etc.

**BAT** has developed the most advanced and effective Riot Control Vehicles. All models employ our "Jet Pulse Water Cannon System" which is non-lethal, quick, accurate, effective, cost-beneficial and user friendly. Our Riot Control Vehicles are sold internationally and have been proven "in action" in more than 35 countries worldwide.