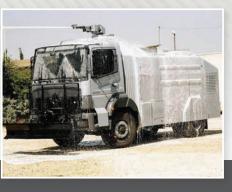

## RIOT CONTROL VEHICLES

**BAT** presents a complete line of highly effective Riot Control Vehicles based on over 40 years of expertise in specialized vehicle design and production. These rugged vehicles include the latest in water cannon technology based on the advanced computer – controlled **JET PULSE SYSTEM**. Highly accurate **non-lethal** pulse firing can be performed in three different modes:

## **BAT** Riot Control Vehicles are fully protected to perform any demanding task with the following features:

- > Foam nozzles protect the bottom section from fire.
- > On-deck water and foam nozzles protect against fire.
- > Gas nozzles protect the outer structure from approaching rioters.
- > Filtration System for the driver's/crew cabin.
- > Water sprayers for windshield and side windows.
- > Hefty front bulldozer blade clears any obstacle in the vehicle's path.
- > Front C.C.T.V. and Video System.
- > Rear camera & Monitor for rear viewing.
- Complete ballistic protection for varying threat levels (available as an option).
- > Run-Flat-Tire (R.F.T.).
- > Protection mesh for windows, windshield, lights, etc.

**BAT** has developed the most advanced and effective Riot Control Vehicles. All models employ our "Jet Pulse Water Cannon System" which is non-lethal, quick, accurate, effective, cost-beneficial and user friendly. Our Riot Control Vehicles are sold internationally and have been proven "in action" in more than 35 countries worldwide.