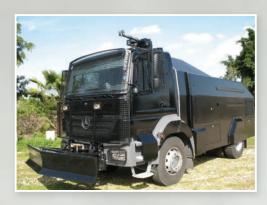

## RIOT CONTROL VEHICLES

**BAT** presents a complete line of highly effective Riot Control Vehicles based on over 40 years of expertise in specialized vehicle design and production. These rugged vehicles include the latest in water cannon technology based on the advanced computer – controlled **JET PULSE SYSTEM**. Highly accurate **non-lethal** pulse firing can be performed in three different modes:

- Short pulse
- Long Pulse
- Continuous Stream

The advanced command control allows the operator to mix accurate amounts of additives such as tear gas (CS) or dye to the water pulses according to operational need.