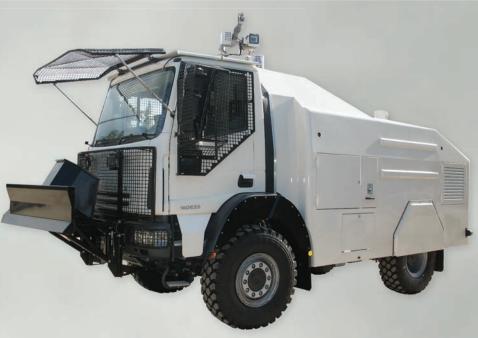

## **BAT** Riot Control Vehicles are fully protected to perform any demanding task with the following features:

- > Foam nozzles protect the bottom section from fire.
- > On-deck water and foam nozzles protect against fire.
- > Gas nozzles protect the outer structure from approaching rioters.
- > Filtration System for the driver's/crew cabin.
- > Water sprayers for windshield and side windows.
- > Hefty front bulldozer blade clears any obstacle in the vehicle's path.
- > Front C.C.T.V. and Video System.
- > Rear camera & Monitor for rear viewing.
- Complete ballistic protection for varying threat levels (available as an option).
- > Run-Flat-Tire (R.F.T.).
- > Protection mesh for windows, windshield, lights, etc.

**BAT** vehicles are built on a variety of chassis sizes with a wide range of optional accessories and equipment groupings such as:

- Portable acoustic device
- Non-Lethal Tube Launched Munitions System