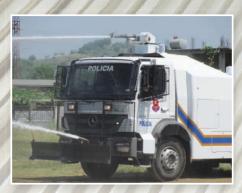

## RIOT CONTROL VEHICLES

**BAT** presents a complete line of highly effective Riot Control Vehicles based on over 40 years of expertise in specialized vehicle design and production. These rugged vehicles include the latest in water cannon technology based on the advanced computer – controlled **JET PULSE SYSTEM**. Highly accurate **non-lethal** pulse firing can be performed in three different modes:

## **BAT** Riot Control Vehicles are fully protected to perform any demanding task with the following features:

- > Foam nozzles protect the bottom section from fire.
- > On-deck water and foam nozzles protect against fire.
- > Gas nozzles protect the outer structure from approaching rioters.
- > Filtration System for the driver's/crew cabin.
- > Water sprayers for windshield and side windows.
- > Hefty front bulldozer blade clears any obstacle in the vehicle's path.
- > Front C.C.T.V. and Video System.
- > Rear camera & Monitor for rear viewing.
- Complete ballistic protection for varying threat levels (available as an option).
- > Run-Flat-Tire (R.F.T.).
- > Protection mesh for windows, windshield, lights, etc.