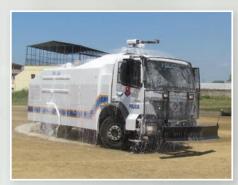

## RIOT CONTROL VEHICLES

**BAT** presents a complete line of highly effective Riot Control Vehicles based on over 40 years of expertise in specialized vehicle design and production. These rugged vehicles include the latest in water cannon technology based on the advanced computer – controlled **JET PULSE SYSTEM**. Highly accurate **non-lethal** pulse firing can be performed in three different modes:

## **BAT** Riot Control Vehicles are fully protected to perform any demanding task with the following features:

- > Foam nozzles protect the bottom section from fire.
- > On-deck water and foam nozzles protect against fire.
- > Gas nozzles protect the outer structure from approaching rioters.
- > Filtration System for the driver's/crew cabin.
- > Water sprayers for windshield and side windows.
- > Hefty front bulldozer blade clears any obstacle in the vehicle's path.
- > Front C.C.T.V. and Video System.
- > Rear camera & Monitor for rear viewing.
- Complete ballistic protection for varying threat levels (available as an option).
- > Run-Flat-Tire (R.F.T.).
- > Protection mesh for windows, windshield, lights, etc.