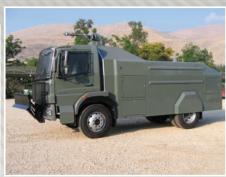

## RIOT CONTROL VEHICLES

**BAT** presents a complete line of highly effective Riot Control Vehicles based on over 40 years of expertise in specialized vehicle design and production. These rugged vehicles include the latest in water cannon technology based on the advanced computer – controlled **JET PULSE SYSTEM**. Highly accurate **non-lethal** pulse firing can be performed in three different modes:

**BAT** has developed the most advanced and effective Riot Control Vehicles. All models employ our "Jet Pulse Water Cannon System" which is non-lethal, quick, accurate, effective, cost-beneficial and user friendly. Our Riot Control Vehicles are sold internationally and have been proven "in action" in more than 35 countries worldwide.