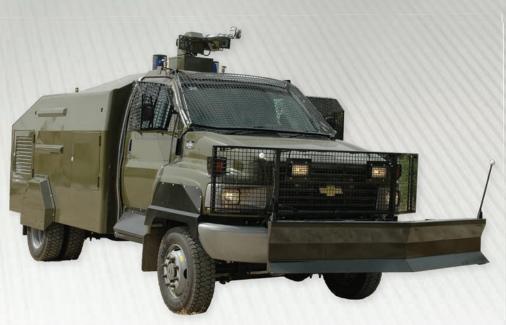

## **BAT** Riot Control Vehicles are fully protected to perform any demanding task with the following features:

- > Foam nozzles protect the bottom section from fire.
- > On-deck water and foam nozzles protect against fire.
- > Gas nozzles protect the outer structure from approaching rioters.
- > Filtration System for the driver's/crew cabin.
- > Water sprayers for windshield and side windows.
- > Hefty front bulldozer blade clears any obstacle in the vehicle's path.
- > Front C.C.T.V. and Video System.
- > Rear camera & Monitor for rear viewing.
- Complete ballistic protection for varying threat levels (available as an option).
- > Run-Flat-Tire (R.F.T.).
- > Protection mesh for windows, windshield, lights, etc.

**BAT** vehicles are built on a variety of chassis sizes with a wide range of optional accessories and equipment groupings such as:

- Portable acoustic device
- Non-Lethal Tube Launched Munitions System