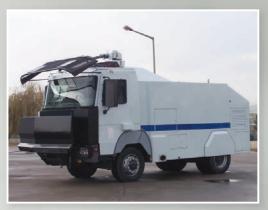

## RIOT CONTROL VEHICLES

**BAT** presents a complete line of highly effective Riot Control Vehicles based on over 40 years of expertise in specialized vehicle design and production. These rugged vehicles include the latest in water cannon technology based on the advanced computer – controlled **JET PULSE SYSTEM**. Highly accurate **non-lethal** pulse firing can be performed in three different modes:

## **BAT** Riot Control Vehicles are fully protected to perform any demanding task with the following features:

- > Foam nozzles protect the bottom section from fire.
- > On-deck water and foam nozzles protect against fire.
- > Gas nozzles protect the outer structure from approaching rioters.
- > Filtration System for the driver's/crew cabin.
- > Water sprayers for windshield and side windows.
- > Hefty front bulldozer blade clears any obstacle in the vehicle's path.
- > Front C.C.T.V. and Video System.
- > Rear camera & Monitor for rear viewing.
- Complete ballistic protection for varying threat levels (available as an option).
- > Run-Flat-Tire (R.F.T.).
- > Protection mesh for windows, windshield, lights, etc.

**BAT** has developed the most advanced and effective Riot Control Vehicles. All models employ our "Jet Pulse Water Cannon System" which is non-lethal, quick, accurate, effective, cost-beneficial and user friendly. Our Riot Control Vehicles are sold internationally and have been proven "in action" in more than 35 countries worldwide.