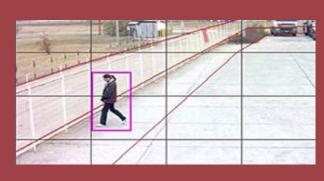

## **VISUAL TRACKING**

Follow the progress or movements of selected targets.

#### PANORAMIC VCA VIEW

Multiple targets detection and tracking with full VCA.

Mobile Multi-Sensor Surveillance Systems can be used for monitoring smaller and larger areas of land or sea. They offer high mobility and good comfort for the operators, easy upgrading of the system with additional equipment. They are used for border surveillance, perimeter monitoring and other surveillance missions. These vehicles can be connected to a command centre and provide a vital component to a complete security/surveillance solution.