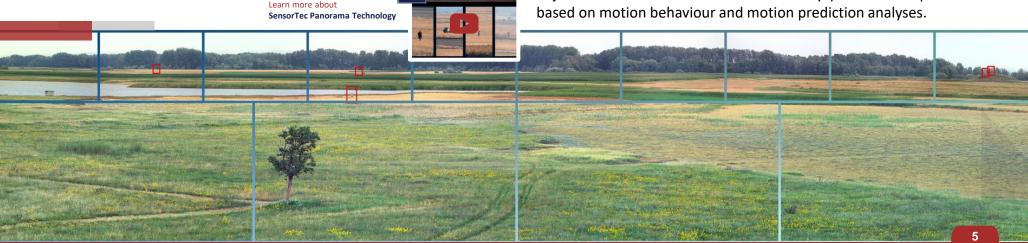

#### PANORAMA TECHNOLOGY

4K or even higher resolution video technology has become common in video surveillance nowadays. But when it comes to monitoring large scale areas their coverage capabilities are nothing compared to the efficiency of high-end panorama cameras. SensorTec developed a leading-edge, multi-sensor panoramic technology, providing 200-320MP image resolutions with 20 FPS video stream and the display technology that makes it possible to seamlessly utilize the full resolution during monitoring. We developed a unique stitching technology that geometrically merges images at the image borders resulting in a contiguous panoramic image just as if it were taken by a single sensor camera. All the grouped sensors take their images synchronized, which ensures a glitch free display throughout the whole panoramic image. Thanks to the special stitching technology zooming and panning are seamless at the stitching borders as too.

That is how our cameras have evolved further and have become intelligent visual data sensors. We developed embedded Video Content Analysis algorithms which detect, classify and track different types of objects and are also able to automatically perceive complex situations based on motion behaviour and motion prediction analyses.