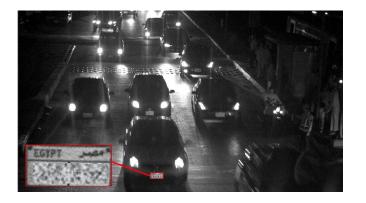

#### **AUTOMATIC VIOLATION DETECTION**

SensorTec developed a complete system that automatically detects traffic violations. The detection methods rely on Video Content Analysis, multi-megapixel camera images and high-end 3D radars. Traffic violations are detected with unmatched accuracy both day and night, as advanced IR Laser Flashes works synchronized with the cameras.

Detectable traffic violation types:

Overspeed | Stop sign | Red light | Bus lane | Wrong-way | No left turn | Parking

- Keep stadium crowds under surveillance before, after and during events.
- Providing a high resolution level to identify all spectators in and around the venue.
- High-resolution coverage of the entire seating area with only a few 120-300 MP Virtual Panorama Cameras.
- PTZ and Panorama camera cross-mapping that makes it possible to control PTZ cameras selecting the area of interest on the panoramic image.
- Advanced zoom functions to seamlessly track individuals.