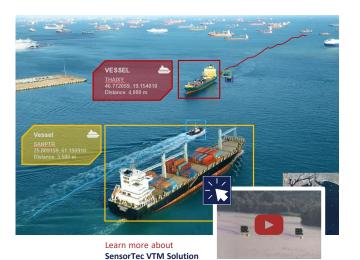

SensorTec Vessel Traffic Management Solution provide intelligent tools and digital technologies for perfectly coordinated vessel traffic in ports and efficient port operations. With our integrated, global approach and innovative data handling methods, we are able to ensure seamless maritime traffic control, vessel, and coast monitoring and provide tools to ensure Just-in-Time arrivals. We enable eye-to-eye collaboration between ships and shores and offer coast-to-coast monitoring and advanced decision support.

#### SENSORTEC VESSEL TRAFFIC MANAGEMENT SOLUTION

SensorTec developed an intelligent solution that monitors the entire seaport area with enormous resolution. It automatically detects, classifies and tracks both cooperative and non-cooperative objects above and under the water and guides the attention of operators and controllers to handle maritime and ground processes on the port more efficiently.

**Monitor**: comprehensive monitoring and control of maritime areas and process data to create common operational pictures.

**Alert**: Detection and prevention of illegal activities such as underwater cables or pipelines vandalism, piracy, terrorism, smuggling, drug trafficking, illegal fishing.

**Respond**: advanced decision supports and communication.

SensorTec technologies help cities achieve a more sustainable and livable environment. The solution provides automatic traffic violation detection functions and also surveys large public areas, streets and roads. With the smart solution of SensorTec, cities can progress and ensure the safety of their traffic and the security of people even in the densest urban environments.