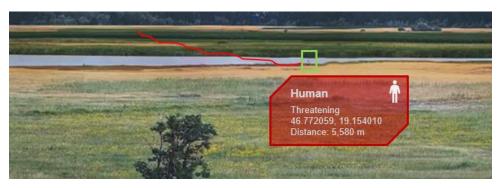

#### MTDU TECHNOLOGY

SensorTec MTDU realizes a complex system that leverages different surveillance technologies in order to overcome monitoring gaps. Basically the solution provides intelligent video surveillance with extreme high-resolution visible light panorama that is supplemented with a thermal panorama camera module. The solution also provides a multi-sensor camera module along with a 3D Radar, Sensor Fusion and Computer Vision Technologies for automatic functions, on-site recorders for storage and data transmission and Command and Control Center software for monitoring.

SensorTec employs a system referred to as the Multiple Technologies Detection and Tracking Unit (MTDTU), which provides the ability to track multiple targets simultaneously. MTDTU uses 3D Tracking Radar, Long-range Thermal Camera, Long-range Visible Day/Night Camera, Panoramic Camera to enable the detection, tracking, identification, and classification of illegal border entries.