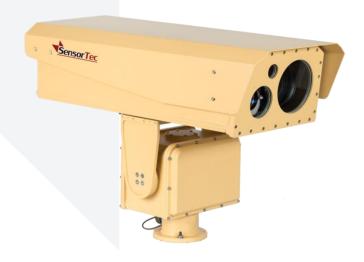

#### MULTISENSOR TECHNOLOGIES

SensorTec multisensor systems are equipped with a day and night vision system which allows observation in total darkness and under all weather conditions even in fog, rain or snow. These systems consist of a thermal camera and a day-night high resolution camera with very high optical zoom placed on a movable pan-tilt platform.

# LONG RANGE MULTI-SENSOR CAMERAS

# LONG/MEDIUM RANGE PTZ CAMERAS

10 km Day, 5km Night Long Range Laser Camera

5Km/3Km/1Km Day/Night Laser Camera

30X 2MP PTZ Camera