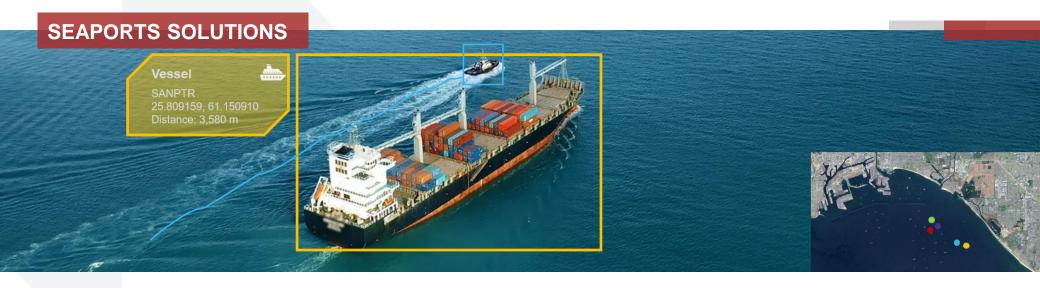

SensorTec Vessel Traffic Management Solution provide intelligent tools and digital technologies for perfectly coordinated vessel traffic in ports and efficient port operations. With our integrated, global approach and innovative data handling methods, we are able to ensure seamless maritime traffic control, vessel, and coast monitoring and provide tools to ensure Just-in-Time arrivals. We enable eye-to-eye collaboration between ships and shores and offer coast-to-coast monitoring and advanced decision support.

#### SENSORTEC VESSEL TRAFFIC MANAGEMENT SOLUTION

SensorTec developed an intelligent solution that monitors the entire seaport area with enormous resolution. It automatically detects, classifies and tracks both cooperative and non-cooperative objects above and under the water and guides the attention of operators and controllers to handle maritime and ground processes on the port more efficiently.

**Monitor**: comprehensive monitoring and control of maritime areas and process data to create common operational pictures.

**Alert**: Detection and prevention of illegal activities such as underwater cables or pipelines vandalism, piracy, terrorism, smuggling, drug trafficking, illegal fishing.