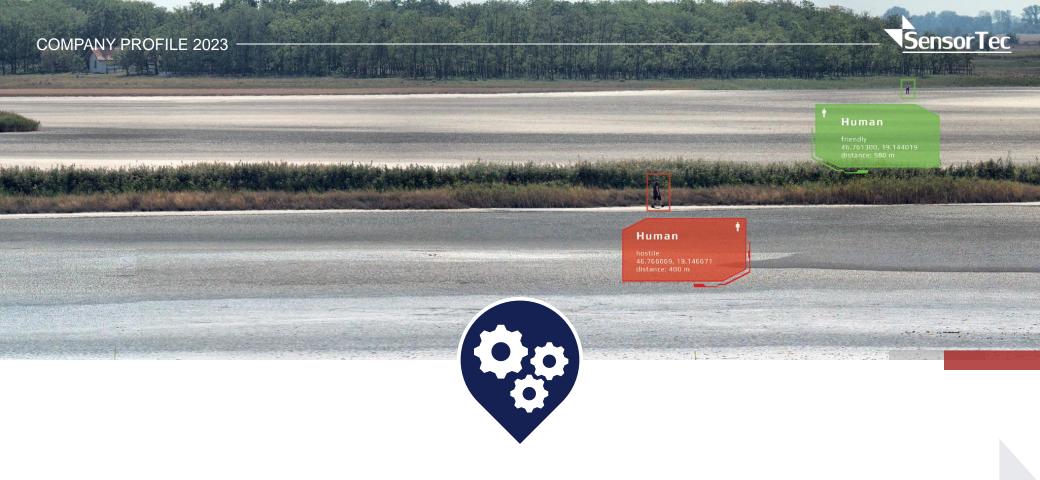

That is how our cameras have evolved further and have become intelligent visual data sensors. We developed embedded Video Content Analysis algorithms which detect, classify and track different types of objects and are also able to automatically perceive complex situations based on motion behaviour and motion prediction analyses.

#### **VCA ASSISTED OPERATION**

SensorTec Solution Module is available in an advanced version, wherein automatic Video Content Analysis assists the registration of some operations.

The SensorTec VCA can detect the presence and classify different objects. It can accurately track the motion of airplanes and various ground equipment. Depending on the applied resolution and chosen point of view the algorithms can detect even complex processes.