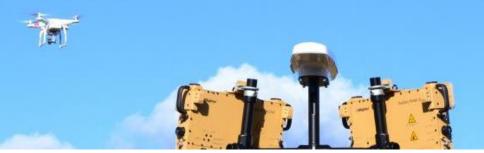

## **ANTI-DRONE SYSTEM**

A compact air defence solution against drones/UAV's that was developed and tested for border protection projects. Radar, long range observation system and high power radio frequency jammer are able to detect, recognize, identify and soft/hard kill flying objects. System is built to operate 24/7 continuously and it can be installed as fixed, portable or mobile solution. Integrated 3D radar works with the latest generation solid state technology electronic scanning 360 x 90 degrees. Thermal camera gives the system long detection, recognition and identification range.