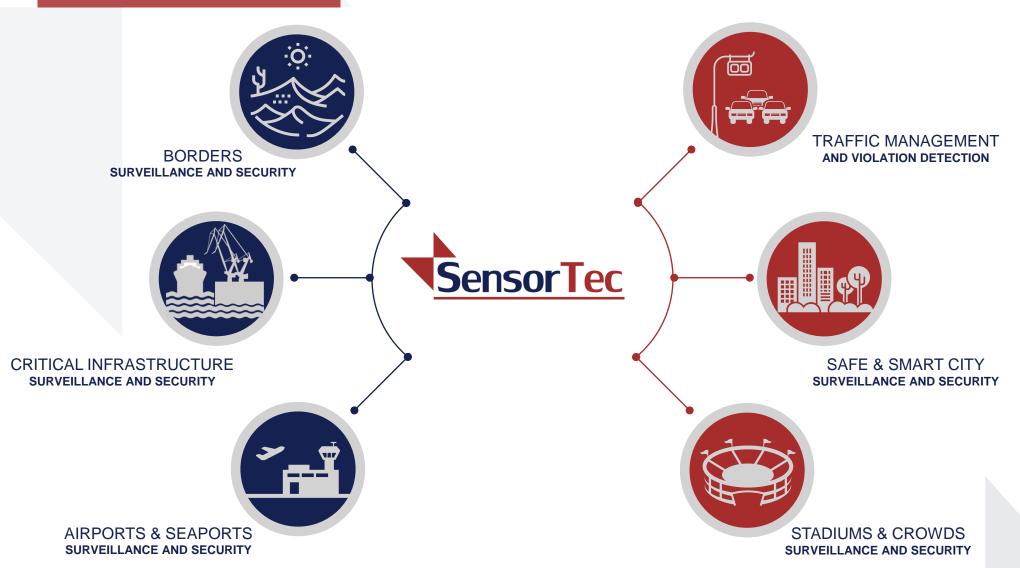

#### **BORDERS SURVEILLANCE AND SECURITY**

Egyptian Land Borders - Sinai, Egypt. Kuwaiti Sea And Land Borders - Kuwait.

#### **AIRPORTS SURVEILLANCE AND SECURITY**

Hungarian Airport - Hungary.

Mumbai Airport - India.

Turkish Airport -Turkey.

Alexandria Airport - Egypt.

#### **CITY SURVEILLANCE AND SECURITY**

Luxor City Surveillance - Egypt.

Sharm El Sheikh City Surveillance - Egypt.

Cairo Monitoring System - Egypt.

Port Saeed City Surveillance - Egypt.

#### **CRITICAL INFRASTRUCTURE SECURITY**

Presidential Palace - Kuwait.

Ministry of Defense - Egypt.

Sea Ports - Kuwait.

Egyptian Monument Authorities - Egypt.

Saudi Arabia Embassy - Geneva.

#### TRAFFIC LAW ENFORCEMENT

Cairo Traffic Management And Violation Detection - Egypt.

Traffic Management - Armenia.

Traffic Management - Hungary.

#### STADIUMS AND VENUES PROTECTION

Manchester City Stadium - UK.

Beşiktaş Stadium - Turkey.

Türk Telekom Arena - Turkey.

Atatürk Olympic Stadium - Turkey.

Fenerbahçe Şükrü Saracoğlu Stadium - Turkey.

Several Stadiums - Russia.