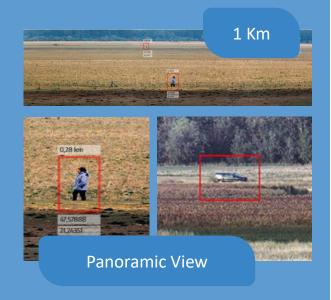

#### PANORAMIC VCA VIEW

Multiple targets detection and tracking with full VCA.

Mobile Multi-Sensor Surveillance Systems can be used for monitoring smaller and larger areas of land or sea. They offer high mobility and good comfort for the operators, easy upgrading of the system with additional equipment. They are used for border surveillance, perimeter monitoring and other surveillance missions. These vehicles can be connected to a command centre and provide a vital component to a complete security/surveillance solution.