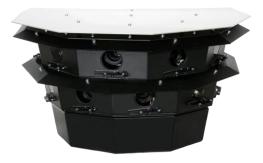

# PANORAMA CAMERAS

320MP 40° Dual Vision Panorama Camera

320MP 40° Panorama Camera

200MP 180° Panorama Camera

| Panorama Camera                            | Human (23 ppm) | Light vehicle (12 ppm) | Heavy vehicle (8 ppm) | Airplane (2 ppm) |
|--------------------------------------------|----------------|------------------------|-----------------------|------------------|
| 200 MP 180°                                | 600 m          | 1,170 m                | 1,760 m               | 7,048 m          |
| 320 MP 40°                                 | 3,000 m        | 5,900 m                | 8,860 m               | 35,400 m         |
| 320 MP 40° DUAL VISION<br>(Thermal Sensor) | 3,000 m        | 5,900 m                | 8,860 m               | 35,400 m         |