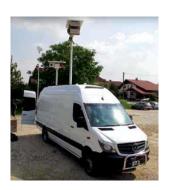

#### PANORAMIC VCA VIEW

Multiple targets detection and tracking with full VCA.

Mobile Multi-Sensor Surveillance Systems can be used for monitoring smaller and larger areas of land or sea. They offer high mobility and good comfort for the operators, easy upgrading of the system with additional equipment. They are used for border surveillance, perimeter monitoring and other surveillance missions. These vehicles can be connected to a command centre and provide a vital component to a complete security/surveillance solution.

#### Mobile Surveillance systems with different type of sensors

Long Range Multi-sensor (Day/Night And Thermal) Camera.

Precise 3D Tracking Radar. Digital Compass, GPS.

Digital Map With Target Position.