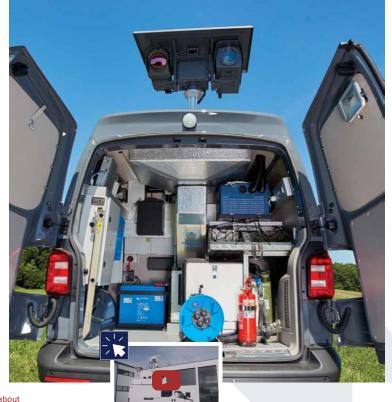

#### PANORAMIC VCA VIEW

Multiple targets detection and tracking with full VCA.

Mobile Multi-Sensor Surveillance Systems can be used for monitoring smaller and larger areas of land or sea. They offer high mobility and good comfort for the operators, easy upgrading of the system with additional equipment. They are used for border surveillance, perimeter monitoring and other surveillance missions. These vehicles can be connected to a command centre and provide a vital component to a complete security/surveillance solution.

#### Mobile Surveillance systems with different type of sensors

Long Range Multi-sensor (Day/Night And Thermal) Camera.

Precise 3D Tracking Radar. Digital Compass, GPS.

Digital Map With Target Position.