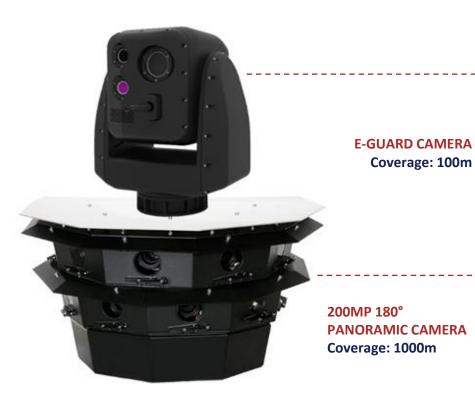

#### PANORAMIC E-GUARD

PANORAMIC E-GUARD is a fully autonomic homeland and asset protection system. It is designed to detect and recognise all intruders in a designated area. Once an intruder is detected the system gives clear instructions how to move away form the protected area. In case intruder does not follow given instructions, system goes into protect mode and neutralizes the intruder in the safest way possible, avoiding any long term damage of the intruder.

#### **Features:**

200MP 180° panoramic view.
Intruder detection.
Authorised personnel recognition.
Animal friendly.
Safe and cost effective.
24/7 operation.
Plug and Play.

#### **Neutralization System:**

Range: 50-100m.

Ammunition: Nylon / Teargas. Calibre: 0.68 / 0.5 / 0.43.