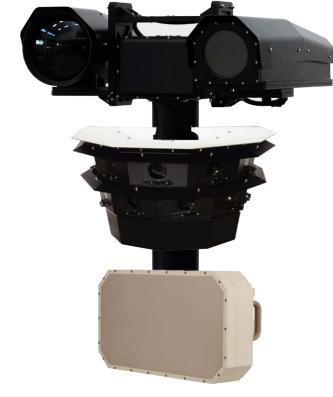

#### MTDU TECHNOLOGY

SensorTec MTDU realizes a complex system that leverages different surveillance technologies in order to overcome monitoring gaps. Basically the solution provides intelligent video surveillance with extreme high-resolution visible light panorama that is supplemented with a thermal panorama camera module. The solution also provides a multi-sensor camera module along with a 3D Radar, Sensor Fusion and Computer Vision Technologies for automatic functions, on-site recorders for storage and data transmission and Command and Control Center software for monitoring.

SensorTec employs a system referred to as the Multiple Technologies Detection and Tracking Unit (MTDTU), which provides the ability to track multiple targets simultaneously. MTDTU uses 3D Tracking Radar, Long-range Thermal Camera, Long-range Visible Day/Night Camera, Panoramic Camera to enable the detection, tracking, identification, and classification of illegal border entries.