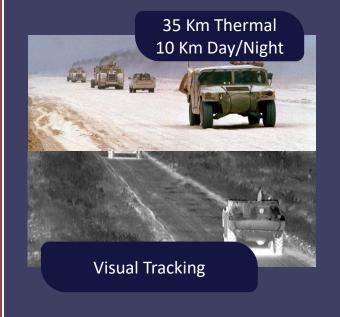

ides a multi-sensor camera module along with a 3D Radar, Sensor Fusion and Computer Vision Technologies for automatic functions, on-site recorders for storage and data transmission and Command and Control Center software for monitoring.

SensorTec employs a system referred to as the Multiple Technologies Detection and Tracking Unit (MTDTU), which provides the ability to track multiple targets simultaneously. MTDTU uses 3D Tracking Radar, Long-range Thermal Camera, Long-range Visible Day/Night Camera, Panoramic Camera to enable the detection, tracking, identification, and classification of illegal border entries.





# **BORDER SURVEILLANCE SOLUTIONS**

#### 3D RADAR DETECTION



Early object detection, tracking and identifying location, speed, size and direction.

## **VISUAL TRACKING**



Follow the progress or movements of selected targets.

#### PANORAMIC VCA VIEW



Multiple targets detection and tracking with full VCA.





Mobile Multi-Sensor Surveillance Systems can be used for monitoring smaller and larger areas of land or sea. They offer high mobility and good comfort for the operators, easy upgrading of the system with additional equipment. They are used for border surveillance, perimeter monitoring and other surveillance missions. These vehicles can be connected to a command centre and provide a vital component to a complete security/surveillance solution.

#### Mobile Surveillance systems with different type of sensors

Long Range Multi-sensor (Day/Night And Thermal) Camera.

Precise 3D Tracking Radar. Digital Compass, GPS.

Digital Map With Target Position.