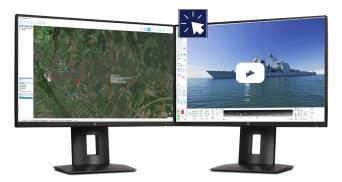

SensorTec Vessel Traffic Management Solution provide intelligent tools and digital technologies for perfectly coordinated vessel traffic in ports and efficient port operations. With our integrated, global approach and innovative data handling methods, we are able to ensure seamless maritime traffic control, vessel, and coast monitoring and provide tools to ensure Just-in-Time arrivals. We enable eye-to-eye collaboration between ships and shores and offer coast-to-coast monitoring and advanced decision support.

#### SENSORTEC VESSEL TRAFFIC MANAGEMENT SOLUTION

SensorTec developed an intelligent solution that monitors the entire seaport area with enormous resolution. It automatically detects, classifies and tracks both cooperative and non-cooperative objects above and under the water and guides the attention of operators and controllers to handle maritime and ground processes on the port more efficiently.