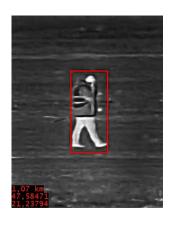

#### MULTISENSOR TECHNOLOGIES

SensorTec multisensor systems are equipped with a day and night vision system which allows observation in total darkness and under all weather conditions even in fog, rain or snow. These systems consist of a thermal camera and a day-night high resolution camera with very high optical zoom placed on a movable pan-tilt platform.