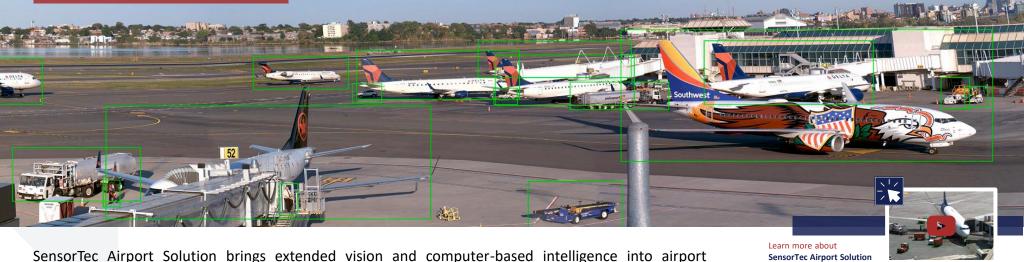

#### **AIRPORTS SOLUTIONS**

SensorTec Airport Solution brings extended vision and computer-based intelligence into airport monitoring. It provides improved control over ground operations and also assists to prevent minor and major incidents. The solution delivers the best-in-class panoramic video monitoring aided by advanced computer vision technologies. Utilizing the Logipix VCA functions, customers earn accurate object tracking, immediate alerts of violations and possible incidents, furthermore automatic calculations on aircraft ground operation times..

#### **VCA ASSISTED OPERATION**

SensorTec Solution Module is available in an advanced version, wherein automatic Video Content Analysis assists the registration of some operations.

The SensorTec VCA can detect the presence and classify different objects. It can accurately track the motion of airplanes and various ground equipment. Depending on the applied resolution and chosen point of view the algorithms can detect even complex processes.

- Intelligent airside video monitoring and ground handling management support using advanced computer vision technologies.
- Monitoring with 200-320 MP Panorama Cameras integrated wit PTZ Cameras.
- VCA-based detection, classification and tracking of both cooperative and noncooperative objects.
- Informational object labels, detailed object list and interactive map.
- Geofencing and Virtual fence functions with applied airside rules and automatic ground traffic enforcement.
- Automatic LND & TOF registration.
- Remote maintenance, built-in self-cleaning, cooling and de-icing systems for hardware components.