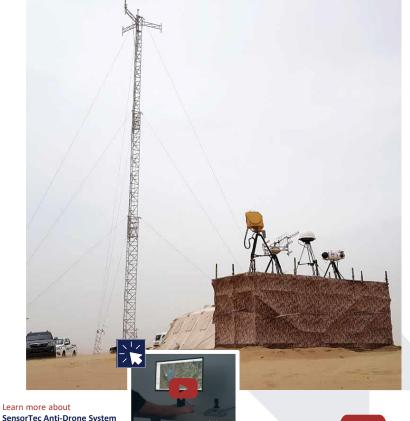

#### MTDU TECHNOLOGY

SensorTec MTDU realizes a complex system that leverages different surveillance technologies in order to overcome monitoring gaps. Basically the solution provides intelligent video surveillance with extreme high-resolution visible light panorama that is supplemented with a thermal panorama camera module. The solution also provides a multi-sensor camera module along with a 3D Radar, Sensor Fusion and Computer Vision Technologies for automatic functions, on-site recorders for storage and data transmission and Command and Control Center software for monitoring.

SensorTec employs a system referred to as the Multiple Technologies Detection and Tracking Unit (MTDTU), which provides the ability to track multiple targets simultaneously. MTDTU uses 3D Tracking Radar, Long-range Thermal Camera, Long-range Visible Day/Night Camera, Panoramic Camera to enable the detection, tracking, identification, and classification of illegal border entries.