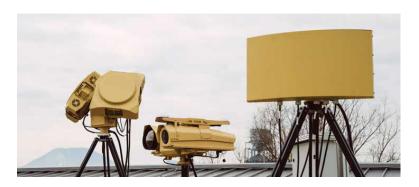

#### MTDU TECHNOLOGY

SensorTec MTDU realizes a complex system that leverages different surveillance technologies in order to overcome monitoring gaps. Basically the solution provides intelligent video surveillance with extreme high-resolution visible light panorama that is supplemented with a thermal panorama camera module. The solution also provides a multi-sensor camera module along with a 3D Radar, Sensor Fusion and Computer Vision Technologies for automatic functions, on-site recorders for storage and data transmission and Command and Control Center software for monitoring.

SensorTec employs a system referred to as the Multiple Technologies Detection and Tracking Unit (MTDTU), which provides the ability to track multiple targets simultaneously. MTDTU uses 3D Tracking Radar, Long-range Thermal Camera, Long-range Visible Day/Night Camera, Panoramic Camera to enable the detection, tracking, identification, and classification of illegal border entries.