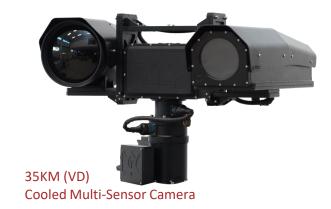

# LONG RANGE MULTI-SENSOR CAMERAS

# LONG/MEDIUM RANGE PTZ CAMERAS

10 km Day, 5km Night Long Range Laser Camera

5Km/3Km/1Km Day/Night Laser Camera

30X 2MP PTZ Camera