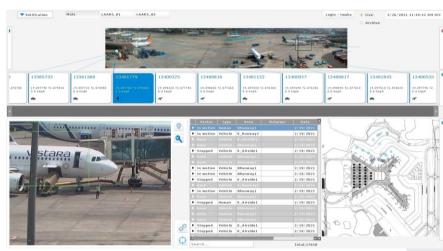

#### SENSORTEC C2 COMMAND AND CONTROL CENTER

SensorTec Command and Control software package developed for land, navy and sea applications. With its simple and effective design, SensorTec C2 Software is an efficient and easy to use tool. Server functions as a connection point for all subsystems (Day/Night cameras, Thermal cameras, Radars Pan-Tilt etc.) and as a distribution point for data System parameters, diagnostics, imaging etc.) to all connected clients.

#### SENSORTEC C3 COMMAND, CONTROL AND COMMUNICATION CENTER

With server functions SensorTec Command, Control and Communication Center acts as a connection point for all subsystems (Day/Night cameras, Thermal camera, Pan-Tilt etc.) and as a distribution point for data System parameters, diagnostics, imaging etc.) to all connected clients.

#### **GIS Map Software Main Features**

Map image streaming.

3-D Map navigation.

Map layer management.

Angle, distance area measurements.

Custom Icons, Static marks, Targets, presentations.

Compass layer.

Viewport calculation based on terrain model - line of sight calculations.

Map Presets.

Map navigation.

3D support and full 3 slew to cue functionality.

KML/KMZ importing and searching by name(area, line, point).

Onscreen compass.

SensorTec C2
Command and Control Center

SensorTec C3
Command, Control and
Communication Center

SensorTec VMS Video Management Software