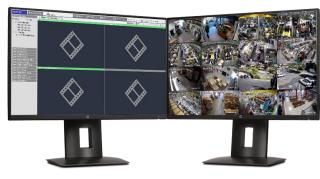

#### SENSORTEC C2 COMMAND AND CONTROL CENTER

SensorTec Command and Control software package developed for land, navy and sea applications. With its simple and effective design, SensorTec C2 Software is an efficient and easy to use tool. Server functions as a connection point for all subsystems (Day/Night cameras, Thermal cameras, Radars Pan-Tilt etc.) and as a distribution point for data System parameters, diagnostics, imaging etc.) to all connected clients.

#### SENSORTEC C3 COMMAND, CONTROL AND COMMUNICATION CENTER

With server functions SensorTec Command, Control and Communication Center acts as a connection point for all subsystems (Day/Night cameras, Thermal camera, Pan-Tilt etc.) and as a distribution point for data System parameters, diagnostics, imaging etc.) to all connected clients.

SensorTec VMS Video Management Software