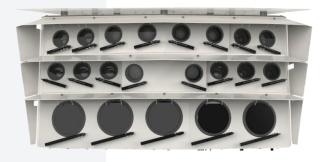

# PANORAMA CAMERAS

320MP 40° Dual Vision Panorama Camera

320MP 40° Panorama Camera

200MP 180° Panorama Camera

| Panorama Camera                            | Human (23 ppm) | Light vehicle (12 ppm) | Heavy vehicle (8 ppm) | Airplane (2 ppm) |
|--------------------------------------------|----------------|------------------------|-----------------------|------------------|
| 200 MP 180°                                | 600 m          | 1,170 m                | 1,760 m               | 7,048 m          |
| 320 MP 40°                                 | 3,000 m        | 5,900 m                | 8,860 m               | 35,400 m         |
| 320 MP 40° DUAL VISION<br>(Thermal Sensor) | 3,000 m        | 5,900 m                | 8,860 m               | 35,400 m         |