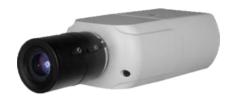

# **HIGH MEGAPIXEL CAMERAS**

IP Indoor, Outdoor, Submersible and Ex-Proof Cameras.

Type: Dome, Fisheye Dome, Mini Dome, Bullet, Mini Bullet and Box with Lens.

**Resolution**: 2/3/4/5/8/12 MP. **Lens**: Fixed, VF and Motorized VF.