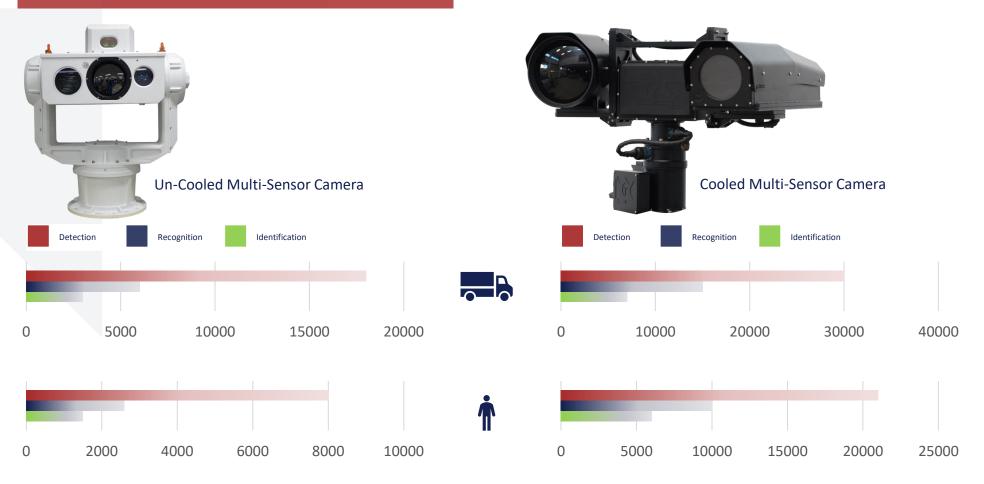

#### MULTISENSOR TECHNOLOGIES

SensorTec multisensor systems are equipped with a day and night vision system which allows observation in total darkness and under all weather conditions even in fog, rain or snow. These systems consist of a thermal camera and a day-night high resolution camera with very high optical zoom placed on a movable pan-tilt platform.