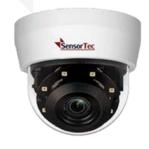

# **HIGH MEGAPIXEL CAMERAS**

IP Indoor, Outdoor, Submersible and Ex-Proof Cameras.

Type: Dome, Fisheye Dome, Mini Dome, Bullet, Mini Bullet and Box with Lens.

**Resolution**: 2/3/4/5/8/12 MP. **Lens**: Fixed, VF and Motorized VF.