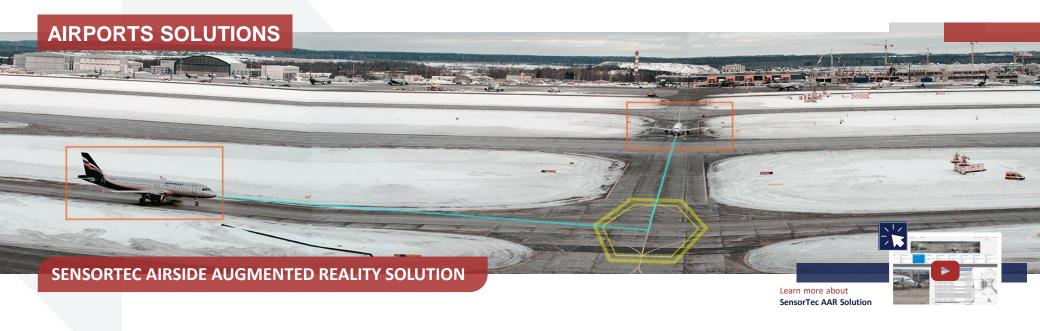

#### **BORDER SURVEILLANCE SOLUTIONS**

#### MTDU TECHNOLOGY

SensorTec MTDU realizes a complex system that leverages different surveillance technologies in order to overcome monitoring gaps. Basically the solution provides intelligent video surveillance with extreme high-resolution visible light panorama that is supplemented with a thermal panorama camera module. The solution also provides a multi-sensor camera module along with a 3D Radar, Sensor Fusion and Computer Vision Technologies for automatic functions, on-site recorders for storage and data transmission and Command and Control Center software for monitoring.

SensorTec employs a system referred to as the Multiple Technologies Detection and Tracking Unit (MTDTU), which provides the ability to track multiple targets simultaneously. MTDTU uses 3D Tracking Radar, Long-range Thermal Camera, Long-range Visible Day/Night Camera, Panoramic Camera to enable the detection, tracking, identification, and classification of illegal border entries.