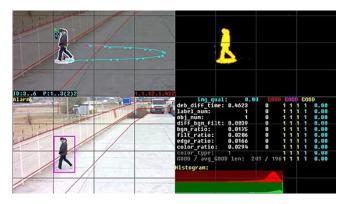

#### COMPUTER VISION TECHNOLOGIES

SensorTec is among the leading pioneers who determine the future if this industry. We create high-end systems that relies on not just extreme high resolutions, but advanced computer vision technologies.

That is how our cameras have evolved further and have become intelligent visual data sensors. We developed embedded Video Content Analysis algorithms which detect, classify and track different types of objects and are also able to automatically perceive complex situations based on motion behaviour and motion prediction analyses.