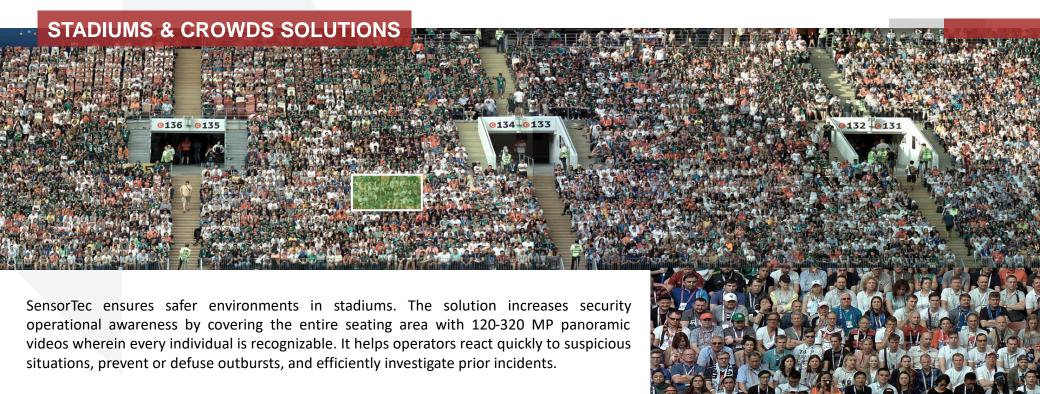

#### STADIUMS AND VENUES PROTECTION

Manchester City Stadium - UK.

Beşiktaş Stadium - Turkey.

Türk Telekom Arena - Turkey.

Atatürk Olympic Stadium - Turkey.

Fenerbahçe Şükrü Saracoğlu Stadium - Turkey.

Several Stadiums - Russia.

Detectable traffic violation types:

Overspeed | Stop sign | Red light | Bus lane | Wrong-way | No left turn | Parking

- Keep stadium crowds under surveillance before, after and during events.
- Providing a high resolution level to identify all spectators in and around the venue.
- High-resolution coverage of the entire seating area with only a few 120-300 MP Virtual Panorama Cameras.
- PTZ and Panorama camera cross-mapping that makes it possible to control PTZ cameras selecting the area of interest on the panoramic image.
- Advanced zoom functions to seamlessly track individuals.

SensorTec Stadium Solution