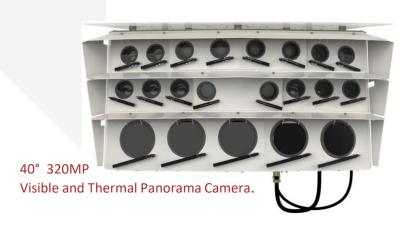

# PANORAMA CAMERAS

320MP 40° Dual Vision Panorama Camera

320MP 40° Panorama Camera

200MP 180° Panorama Camera

| Panorama Camera                            | Human (23 ppm) | Light vehicle (12 ppm) | Heavy vehicle (8 ppm) | Airplane (2 ppm) |
|--------------------------------------------|----------------|------------------------|-----------------------|------------------|
| 200 MP 180°                                | 600 m          | 1,170 m                | 1,760 m               | 7,048 m          |
| 320 MP 40°                                 | 3,000 m        | 5,900 m                | 8,860 m               | 35,400 m         |
| 320 MP 40° DUAL VISION<br>(Thermal Sensor) | 3,000 m        | 5,900 m                | 8,860 m               | 35,400 m         |