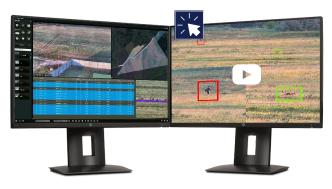

#### MTDU TECHNOLOGY

SensorTec MTDU realizes a complex system that leverages different surveillance technologies in order to overcome monitoring gaps. Basically the solution provides intelligent video surveillance with extreme high-resolution visible light panorama that is supplemented with a thermal panorama camera module. The solution also provides a multi-sensor camera module along with a 3D Radar, Sensor Fusion and Computer Vision Technologies for automatic functions, on-site recorders for storage and data transmission and Command and Control Center software for monitoring.

SensorTec employs a system referred to as the Multiple Technologies Detection and Tracking Unit (MTDTU), which provides the ability to track multiple targets simultaneously. MTDTU uses 3D Tracking Radar, Long-range Thermal Camera, Long-range Visible Day/Night Camera, Panoramic Camera to enable the detection, tracking, identification, and classification of illegal border entries.