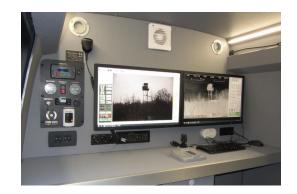

#### SENSORTEC C2 COMMAND AND CONTROL CENTER

SensorTec Command and Control software package developed for land, navy and sea applications. With its simple and effective design, SensorTec C2 Software is an efficient and easy to use tool. Server functions as a connection point for all subsystems (Day/Night cameras, Thermal cameras, Radars Pan-Tilt etc.) and as a distribution point for data System parameters, diagnostics, imaging etc.) to all connected clients.

#### SENSORTEC C3 COMMAND, CONTROL AND COMMUNICATION CENTER

With server functions SensorTec Command, Control and Communication Center acts as a connection point for all subsystems (Day/Night cameras, Thermal camera, Pan-Tilt etc.) and as a distribution point for data System parameters, diagnostics, imaging etc.) to all connected clients.

Map Presets.

Map navigation.

3D support and full 3 slew to cue functionality.

KML/KMZ importing and searching by name(area, line, point).

Onscreen compass.

SensorTec C2
Command and Control Center

SensorTec C3
Command, Control and
Communication Center