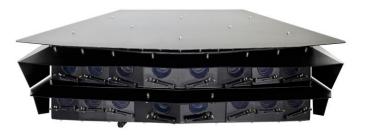

# PANORAMA CAMERAS

320MP 40° Dual Vision Panorama Camera

320MP 40° Panorama Camera

200MP 180° Panorama Camera

| Panorama Camera                            | Human (23 ppm) | Light vehicle (12 ppm) | Heavy vehicle (8 ppm) | Airplane (2 ppm) |
|--------------------------------------------|----------------|------------------------|-----------------------|------------------|
| 200 MP 180°                                | 600 m          | 1,170 m                | 1,760 m               | 7,048 m          |
| 320 MP 40°                                 | 3,000 m        | 5,900 m                | 8,860 m               | 35,400 m         |
| 320 MP 40° DUAL VISION<br>(Thermal Sensor) | 3,000 m        | 5,900 m                | 8,860 m               | 35,400 m         |