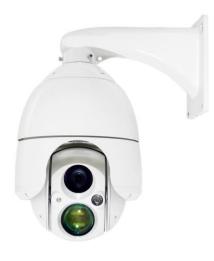

# **HIGH MEGAPIXEL CAMERAS**

IP Indoor, Outdoor, Submersible and Ex-Proof Cameras.

Type: Dome, Fisheye Dome, Mini Dome, Bullet, Mini Bullet and Box with Lens.

**Resolution**: 2/3/4/5/8/12 MP. **Lens**: Fixed, VF and Motorized VF.