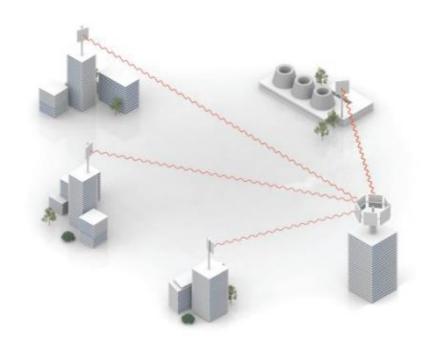

# WIMAX AND MICROWAVE SYSTEMS

# A Complete Range of Wireless Solutions for Both PTP and PTMP Fixed Wireless Deployments.

SensorTec has a vast experience in the Wireless video surveillance market, SensorTec design , supply and implement a high reliable wireless security solutions for Border Security, traffic monitoring, ANPR, highway safety, city surveillance and many others.

SensorTec Wireless Solution boosting Easy installation and maintenance, Quick deployment, Flexibility and Scalability.