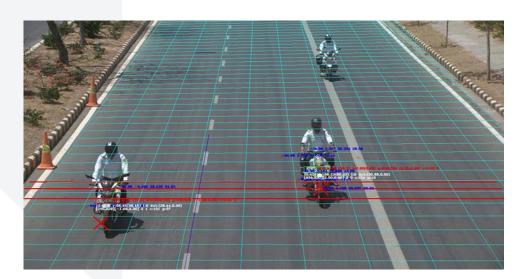

#### **AUTOMATIC VIOLATION DETECTION**

SensorTec developed a complete system that automatically detects traffic violations. The detection methods rely on Video Content Analysis, multi-megapixel camera images and high-end 3D radars. Traffic violations are detected with unmatched accuracy both day and night, as advanced IR Laser Flashes works synchronized with the cameras.

Detectable traffic violation types:

Overspeed | Stop sign | Red light | Bus lane | Wrong-way | No left turn | Parking

- Keep stadium crowds under surveillance before, after and during events.
- Providing a high resolution level to identify all spectators in and around the venue.
- High-resolution coverage of the entire seating area with only a few 120-300 MP Virtual Panorama Cameras.
- PTZ and Panorama camera cross-mapping that makes it possible to control PTZ cameras selecting the area of interest on the panoramic image.
- Advanced zoom functions to seamlessly track individuals.