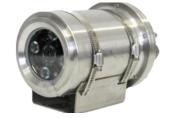

# **HIGH MEGAPIXEL CAMERAS**

IP Indoor, Outdoor, Submersible and Ex-Proof Cameras.

Type: Dome, Fisheye Dome, Mini Dome, Bullet, Mini Bullet and Box with Lens.

**Resolution**: 2/3/4/5/8/12 MP. **Lens**: Fixed, VF and Motorized VF.