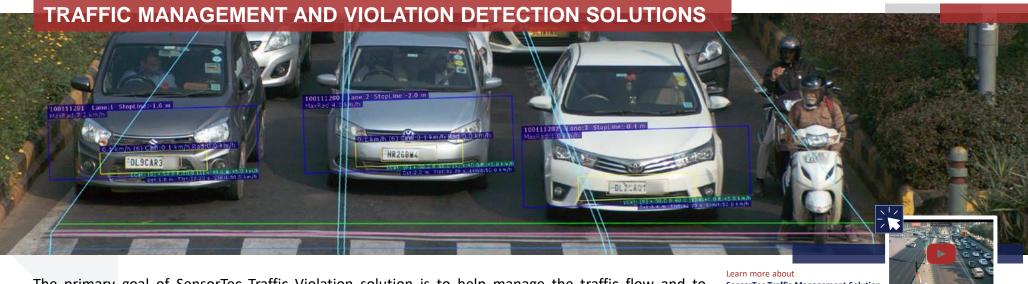

The primary goal of SensorTec Traffic Violation solution is to help manage the traffic flow and to maintain the security of daily traffic by automatically detecting and recording various types of traffic violations around the clock. The solution provides full violation management workflow from automatic detection till creating a compiled violation package that can be used by proper authorities.

#### **AUTOMATIC VIOLATION DETECTION**

SensorTec developed a complete system that automatically detects traffic violations. The detection methods rely on Video Content Analysis, multi-megapixel camera images and high-end 3D radars. Traffic violations are detected with unmatched accuracy both day and night, as advanced IR Laser Flashes works synchronized with the cameras.

Detectable traffic violation types:

Overspeed | Stop sign | Red light | Bus lane | Wrong-way | No left turn | Parking

- Keep stadium crowds under surveillance before, after and during events.
- Providing a high resolution level to identify all spectators in and around the venue.
- High-resolution coverage of the entire seating area with only a few 120-300 MP Virtual Panorama Cameras.
- PTZ and Panorama camera cross-mapping that makes it possible to control PTZ cameras selecting the area of interest on the panoramic image.
- Advanced zoom functions to seamlessly track individuals.