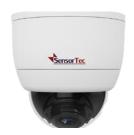

# **HIGH MEGAPIXEL CAMERAS**

IP Indoor, Outdoor, Submersible and Ex-Proof Cameras.

Type: Dome, Fisheye Dome, Mini Dome, Bullet, Mini Bullet and Box with Lens.

**Resolution**: 2/3/4/5/8/12 MP. **Lens**: Fixed, VF and Motorized VF.