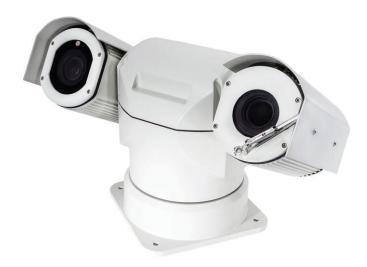

# LONG RANGE MULTI-SENSOR CAMERAS

# LONG/MEDIUM RANGE PTZ CAMERAS

10 km Day, 5km Night Long Range Laser Camera

5Km/3Km/1Km Day/Night Laser Camera

30X 2MP PTZ Camera