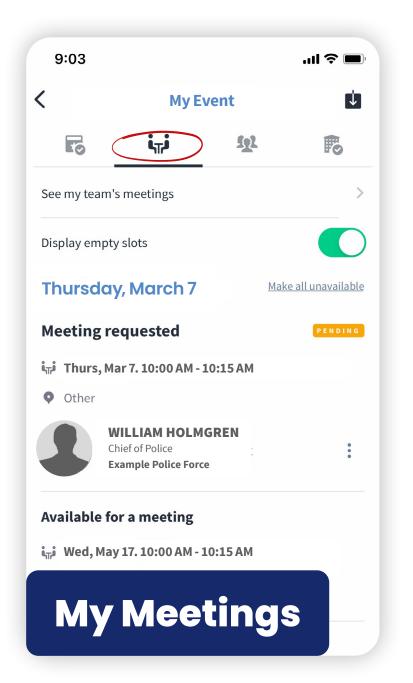

# HOW TO REQUEST A MEETING

| Step 1: | Go to a person's profile by going to the Delegates, Speakers, Exhibitors or a Spe                                    |
|---------|----------------------------------------------------------------------------------------------------------------------|
| Step 2: | Click on one of the proposed meeting want to see other slots, click " <b>see more</b>                                |
| Step 3: | After selecting a slot and the location,<br>message to the person you want to m<br>done, click send meeting request. |
| Step 4: | In <b>"My Event"</b> , you can view your appo<br>cancel them and manage your availa                                  |

Purchasing

Decooncibility

''II 🕹 🔳

20

10:30 AM

...

pintments, bility.

#### Manage your meetings

In **My Event**, you can view your appointments, cancel them and manage your availability.

|           | • |  |
|-----------|---|--|
| Ļ         |   |  |
| HO.       |   |  |
| >         |   |  |
|           | ) |  |
| ailable   |   |  |
| I D I N G |   |  |
|           |   |  |
| 0<br>0    |   |  |
|           |   |  |
|           |   |  |
|           |   |  |
|           |   |  |
|           |   |  |
|           |   |  |
|           |   |  |

#### previous page

Plan your meetings using the "My Meetings" button where you'll find your personal meetings schedule.

Target and contact people you want to meet with during the event, once you have connected with another person you can find them within your network.