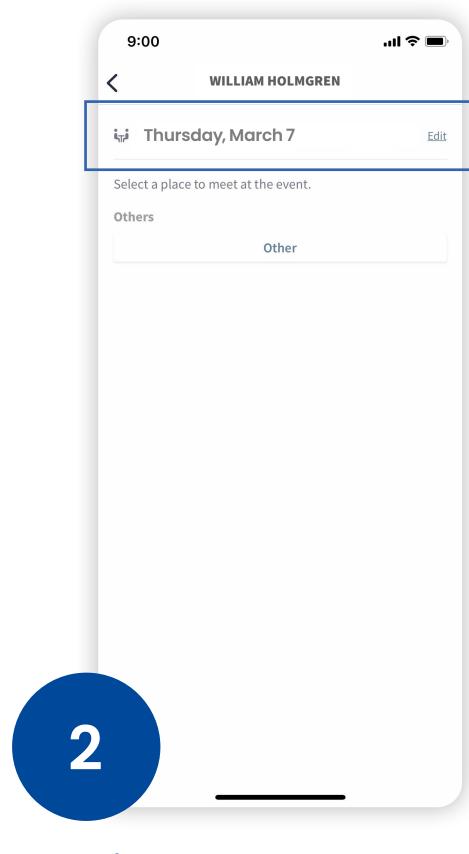

# HOW TO REQUEST A MEETING

| Step 1: | Go to a person's profile by going to the Delegates, Speakers, Exhibitors or a Spe                                    |
|---------|----------------------------------------------------------------------------------------------------------------------|
| Step 2: | Click on one of the proposed meeting want to see other slots, click " <b>see more</b>                                |
| Step 3: | After selecting a slot and the location,<br>message to the person you want to m<br>done, click send meeting request. |
| Step 4: | In <b>"My Event"</b> , you can view your appo<br>cancel them and manage your availa                                  |

Purchasing

Decooncibility

''II 🕹 🔳

20

10:30 AM

...

pintments, bility.

#### Select a slot

By clicking on a participant, you can view the appointment slots they have available. Select the time slot that you would like to meet with them.