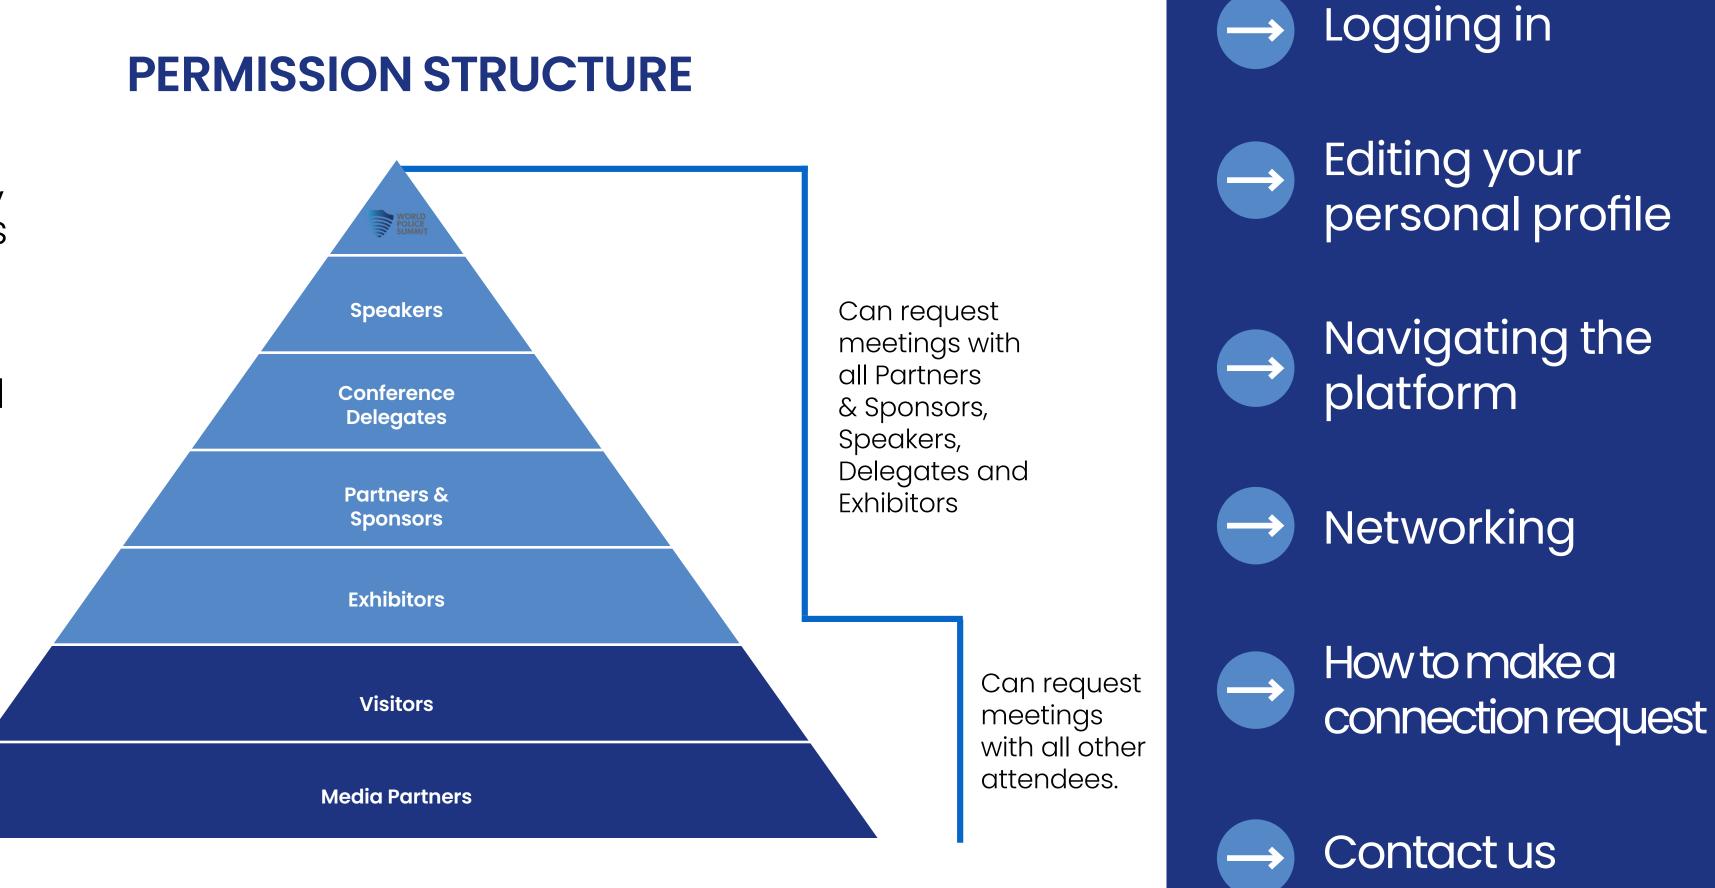

# NETWORKING

The dedicated high-profile networking programme enables Partners, Sponsors, Exhibitors, Speakers, Delegates, Attendees and Media Partners to search, connect and meet with new and existing business contacts on-site at the World Police Summit (WPS24).

As part of creating your profile, a series of questions will be asked to understand your business interests, and AI will make recommendations to you.

- The system is user-friendly, allowing a focused and targeted approach to meeting highprofile prospective partners.
- You will be sent email and push notifications to ensure your meeting takes place on time.
- You can share documents, add notes, ratings, tags and export leads.

# **HOW TO NETWORK**

On the home page of the event, you can access the **Speakers** and **Attendee** lists • and identify people of interest, based on the permission hierarchy. Do not hesitate to contact them through the platform to network and schedule meetings.

If you see time slots appearing on people's profiles, it means that the organiser has allowed you to schedule meetings based on your badge type.

Ensure to book your meetings before the event with people of your choice before all their slots are booked.