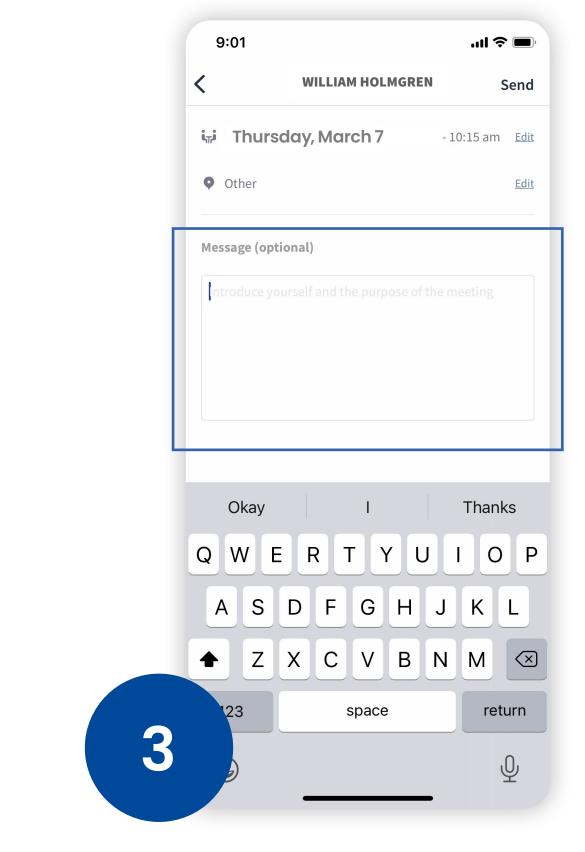

# HOW TO REQUEST A MEETING

| Step 1: | Go to a person's profile by going to the Delegates, Speakers, Exhibitors or a Spe                                    |
|---------|----------------------------------------------------------------------------------------------------------------------|
| Step 2: | Click on one of the proposed meeting want to see other slots, click " <b>see more</b>                                |
| Step 3: | After selecting a slot and the location,<br>message to the person you want to m<br>done, click send meeting request. |
| Step 4: | In <b>"My Event"</b> , you can view your appo<br>cancel them and manage your availa                                  |

# **SEND A MEETING REQUEST**

شرطة دبه

**DUBAI POLICE** 

| <                |        | WILLIA   | MHOLM    | GREN   |       |      |
|------------------|--------|----------|----------|--------|-------|------|
| Select<br>Josh ( |        | e slot t | o set u  | p a me | eting | with |
|                  |        | N        | 1arch    |        |       |      |
| Sun              | Mon    | Tue      | Wed      | Thu    | Fri   | Sat  |
|                  |        |          |          |        | 1     | 2    |
| 3                | 4      | 5        | 6        | 7      | 8     | 9    |
| 10               | 11     | 12       | 13       | 14     | 15    | 16   |
| 17               | 18     | 19       | 20       | 21     | 22    | 23   |
| 24               | 25     | 26       | 27       | 28     | 29    | 30   |
| 31               |        |          |          |        |       |      |
| 😗 Eur            | ope    |          |          |        |       |      |
|                  | day, F | ebrua    | ry 19    |        |       |      |
| 10               | :00 AM |          | 10:15 AM |        | 10:30 | AM   |
| 10               | :45 AM |          | 11:00 AM |        | 11:15 | AM   |
| 1                | :30 AM |          | 11:45 AM |        | 12:00 | РМ   |
| 12               | :15 PM |          | 12:30 PM |        | 12:45 | PM   |

#### Send a message

It is **very important** to send a personalised message to the participant you wish to contact so that the meeting can take place.