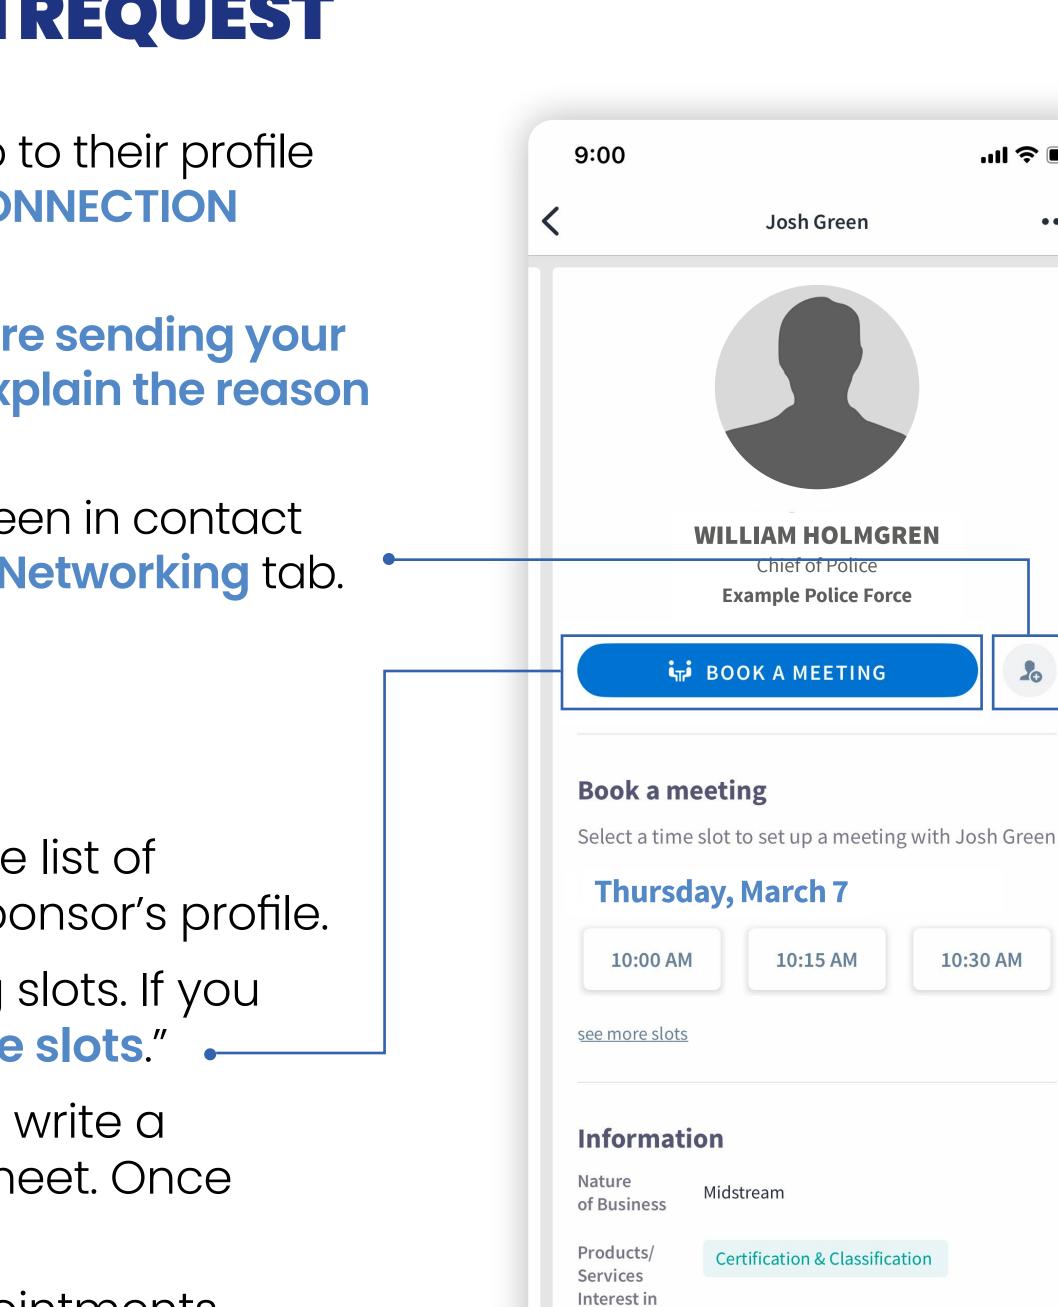

# HOW TO REQUEST A MEETING

| Step 1: | Go to a person's profile by going to the Delegates, Speakers, Exhibitors or a Spe                                    |
|---------|----------------------------------------------------------------------------------------------------------------------|
| Step 2: | Click on one of the proposed meeting want to see other slots, click " <b>see more</b>                                |
| Step 3: | After selecting a slot and the location,<br>message to the person you want to m<br>done, click send meeting request. |
| Step 4: | In <b>"My Event"</b> , you can view your appo<br>cancel them and manage your availa                                  |

Purchasing

Decooncibility

''II 🕹 🔳

20

10:30 AM

...

pintments, bility.

# **SEND A MEETING REQUEST**

شرطة دبه

**DUBAI POLICE** 

| <                |        | WILLIA   | MHOLM    | GREN   |       |      |
|------------------|--------|----------|----------|--------|-------|------|
| Select<br>Josh ( |        | e slot t | o set u  | p a me | eting | with |
|                  |        | N        | 1arch    |        |       |      |
| Sun              | Mon    | Tue      | Wed      | Thu    | Fri   | Sat  |
|                  |        |          |          |        | 1     | 2    |
| 3                | 4      | 5        | 6        | 7      | 8     | 9    |
| 10               | 11     | 12       | 13       | 14     | 15    | 16   |
| 17               | 18     | 19       | 20       | 21     | 22    | 23   |
| 24               | 25     | 26       | 27       | 28     | 29    | 30   |
| 31               |        |          |          |        |       |      |
| 😗 Eur            | ope    |          |          |        |       |      |
|                  | day, F | ebrua    | ry 19    |        |       |      |
| 10               | :00 AM |          | 10:15 AM |        | 10:30 | AM   |
| 10               | :45 AM |          | 11:00 AM |        | 11:15 | AM   |
| 1                | :30 AM |          | 11:45 AM |        | 12:00 | РМ   |
| 12               | :15 PM |          | 12:30 PM |        | 12:45 | PM   |

#### Select a slot

By clicking on a participant, you can view the appointment slots they have available. Select the time slot that you would like to meet with them.

#### Meeting

Once you have selected a time slot, the meeting will be set.

Be careful! A meeting slot is blocked when a request is made or received, even if it is not validated.

#### Send a message

It is **very important** to send a personalised message to the participant you wish to contact so that the meeting can take place.