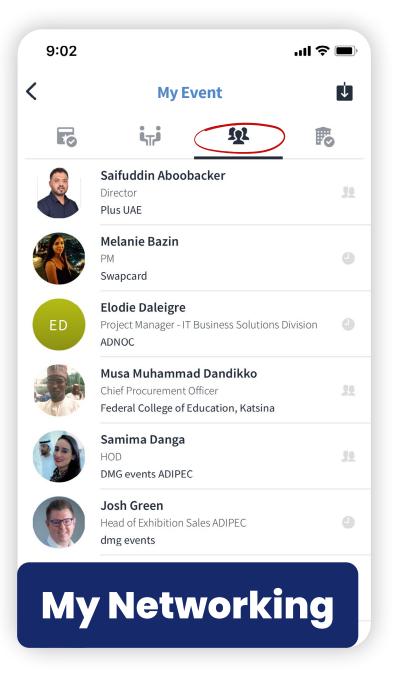

# **HOW TO NETWORK**

On the home page of the event, you can access the **Speakers** and **Attendee** lists • and identify people of interest, based on the permission hierarchy. Do not hesitate to contact them through the platform to network and schedule meetings.

You will be able to find all the people you have been in contact with during the event in the My Event button, My Networking tab.

#### previous page

Plan your meetings using the "My Meetings" button where you'll find your personal meetings schedule.

Target and contact people you want to meet with during the event, once you have connected with another person you can find them within your network.