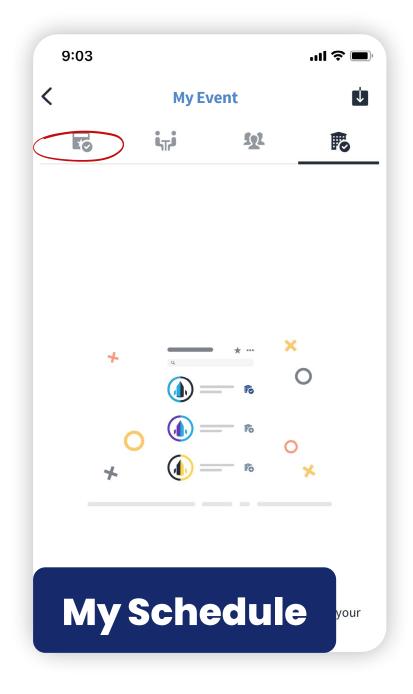

### **MYEVENT**

| 9:03 |                                          |             | <b>'II 🏷 </b>  |
|------|------------------------------------------|-------------|----------------|
| <    | My Eve                                   | ent         | Ú              |
| Fo   | ů, ,, ,, ,, ,, ,, ,, ,, ,, ,, ,, ,, ,, , | <u>fo</u> r | Po             |
|      |                                          |             |                |
|      |                                          |             |                |
|      |                                          |             |                |
|      | ≁ a                                      | *           | ×<br>0         |
|      | •                                        | Po Po       | 0              |
| _    | * 🚺 =                                    | - Po        | *              |
|      |                                          |             |                |
| M    | y Even                                   | s<br>t,     | then find your |

Plan your day at World Police Summit.

By clicking on "My Event" on the top right of the menu bar you can access your personal event agenda and meetings schedule.

Click on "My Schedule" button to find your full conference agenda (if you have registered as a delegate) and meetings schedule.