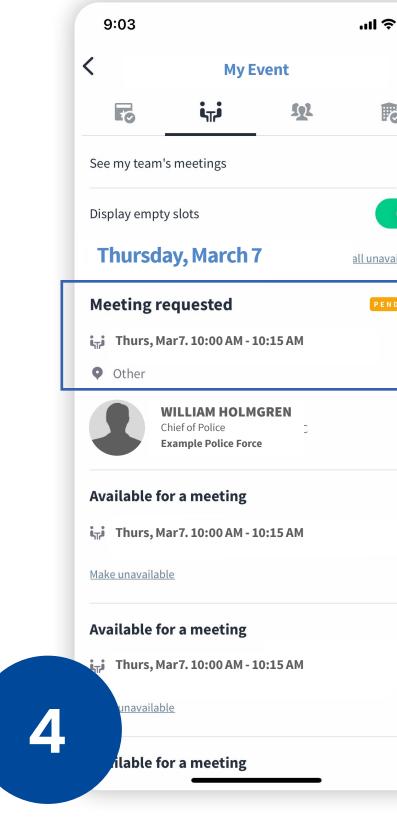

# HOW TO REQUEST A MEETING

| Step 1: | Go to a person's profile by going to the Delegates, Speakers, Exhibitors or a Spe                                    |
|---------|----------------------------------------------------------------------------------------------------------------------|
| Step 2: | Click on one of the proposed meeting want to see other slots, click " <b>see more</b>                                |
| Step 3: | After selecting a slot and the location,<br>message to the person you want to m<br>done, click send meeting request. |
| Step 4: | In <b>"My Event"</b> , you can view your appo<br>cancel them and manage your availa                                  |

#### Manage your meetings

In **My Event**, you can view your appointments, cancel them and manage your availability.

|           | • |  |
|-----------|---|--|
| Ļ         |   |  |
| HO.       |   |  |
| >         |   |  |
|           | ) |  |
| ailable   |   |  |
| I D I N G |   |  |
|           |   |  |
| 0<br>0    |   |  |
|           |   |  |
|           |   |  |
|           |   |  |
|           |   |  |
|           |   |  |
|           |   |  |
|           |   |  |