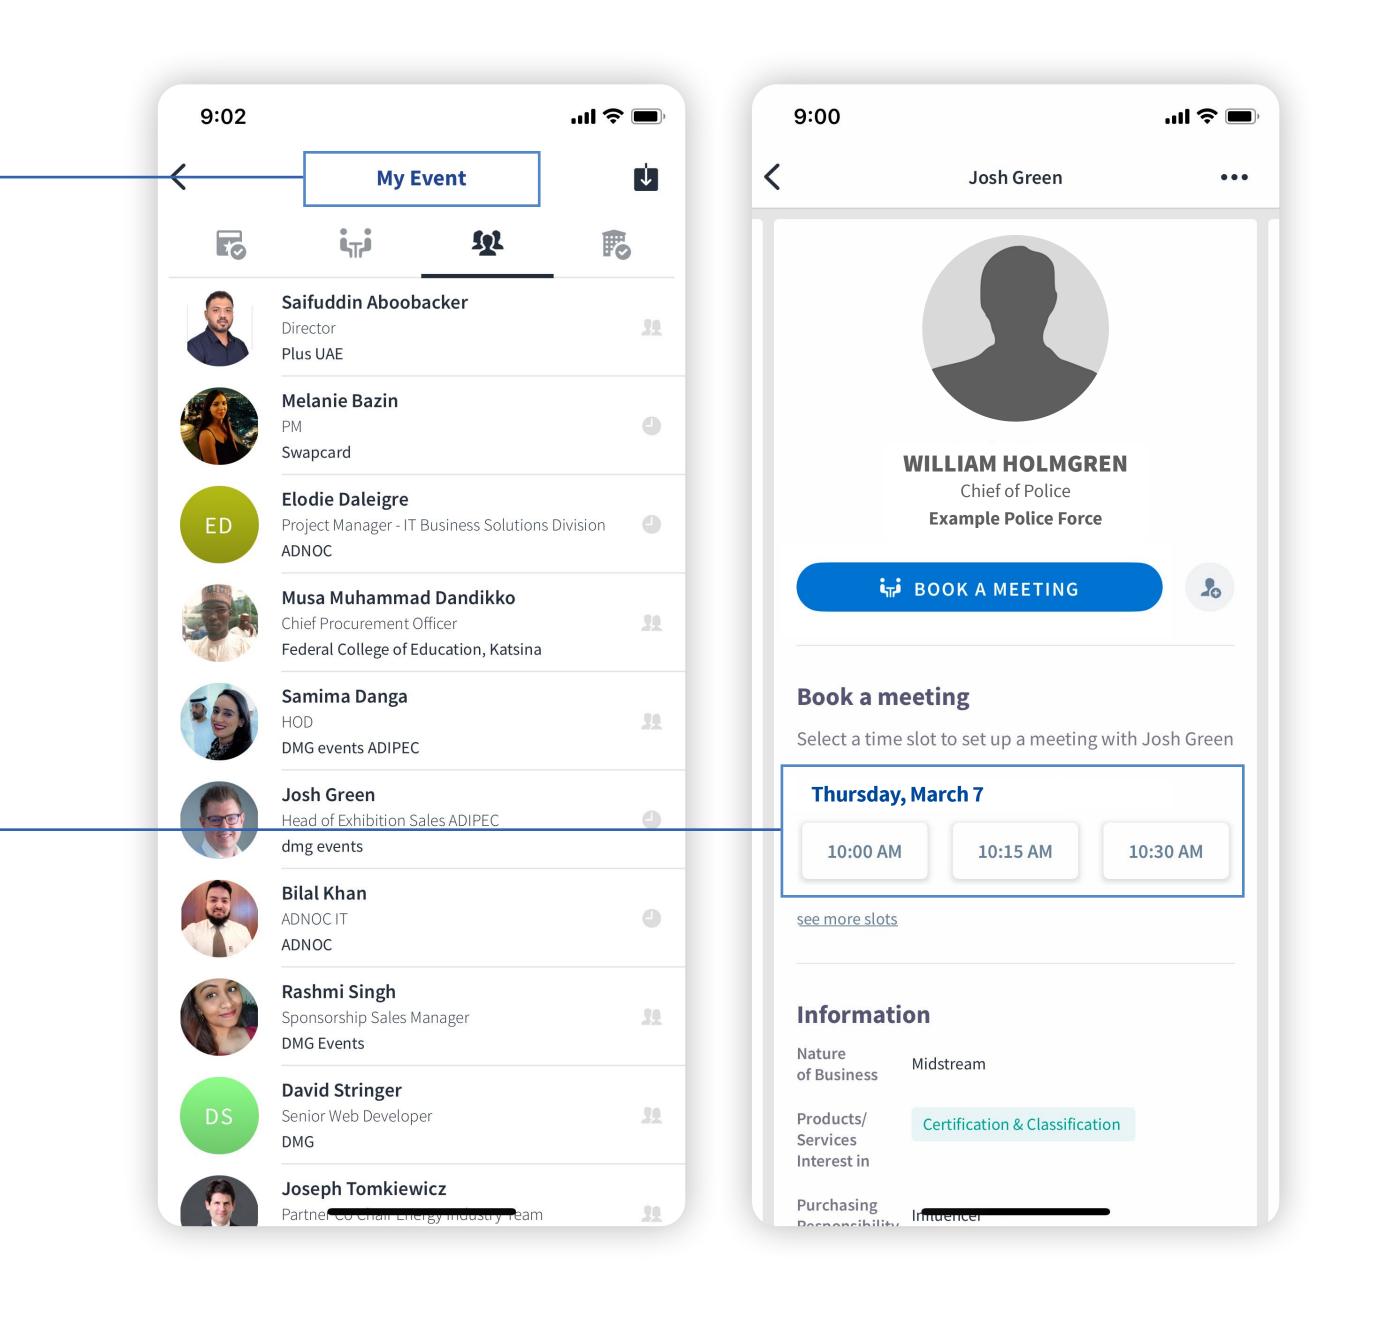

# HOW TO REQUEST A MEETING

| Step 1: | Go to a person's profile by going to the Delegates, Speakers, Exhibitors or a Spe                                    |
|---------|----------------------------------------------------------------------------------------------------------------------|
| Step 2: | Click on one of the proposed meeting want to see other slots, click " <b>see more</b>                                |
| Step 3: | After selecting a slot and the location,<br>message to the person you want to m<br>done, click send meeting request. |
| Step 4: | In <b>"My Event"</b> , you can view your appo<br>cancel them and manage your availa                                  |

Purchasing

Decooncibility

''II 🕹 🔳

20

10:30 AM

...

pintments, bility.

# **SEND A MEETING REQUEST**

شرطة دبه

**DUBAI POLICE** 

| <                |        | WILLIA   | MHOLM    | GREN   |       |      |
|------------------|--------|----------|----------|--------|-------|------|
| Select<br>Josh ( |        | e slot t | o set u  | p a me | eting | with |
|                  |        | N        | 1arch    |        |       |      |
| Sun              | Mon    | Tue      | Wed      | Thu    | Fri   | Sat  |
|                  |        |          |          |        | 1     | 2    |
| 3                | 4      | 5        | 6        | 7      | 8     | 9    |
| 10               | 11     | 12       | 13       | 14     | 15    | 16   |
| 17               | 18     | 19       | 20       | 21     | 22    | 23   |
| 24               | 25     | 26       | 27       | 28     | 29    | 30   |
| 31               |        |          |          |        |       |      |
| 😗 Eur            | ope    |          |          |        |       |      |
|                  | day, F | ebrua    | ry 19    |        |       |      |
| 10               | :00 AM |          | 10:15 AM |        | 10:30 | AM   |
| 10               | :45 AM |          | 11:00 AM |        | 11:15 | AM   |
| 1                | :30 AM |          | 11:45 AM |        | 12:00 | РМ   |
| 12               | :15 PM |          | 12:30 PM |        | 12:45 | PM   |

#### Select a slot

By clicking on a participant, you can view the appointment slots they have available. Select the time slot that you would like to meet with them.

#### Meeting

Once you have selected a time slot, the meeting will be set.

Be careful! A meeting slot is blocked when a request is made or received, even if it is not validated.

#### Send a message

It is **very important** to send a personalised message to the participant you wish to contact so that the meeting can take place.