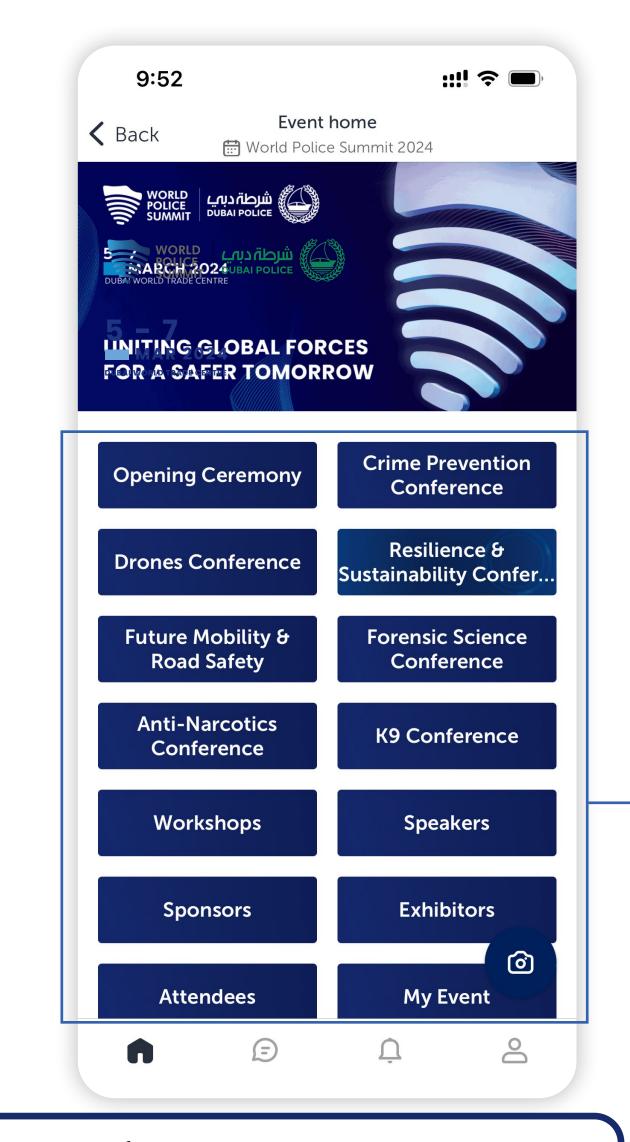

# PLATFORMNAVIGATION

WORLD POLICE SUMMIT

This is the homepage of your event. The main navigation is the same on web and mobile. It is divided into three parts:

previous page

To access the different sections of the event, use the **buttons** on the home screen, once you are using the platform you can use the navigation **sub-bar.** This allows access to the different areas of the event.

Please note that Conference content can only be accessed by paying delegates. To register as a delegate please email:

next page

delegates@worldpolicesummit.com or visit: www.worldpolicesummit.com/registration