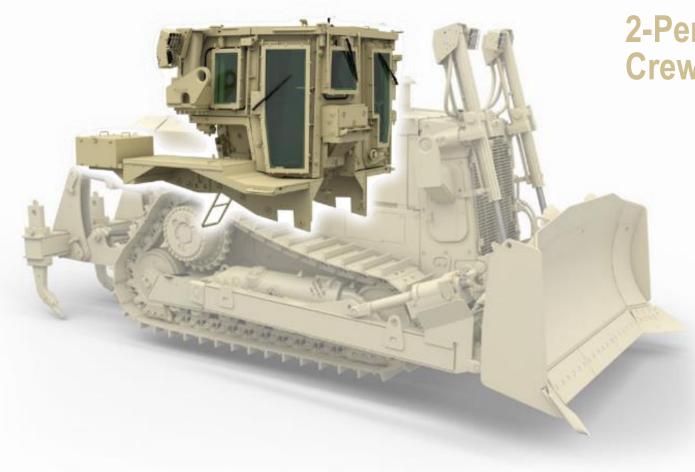

### Adapting to Combat Environments | MACHINES

2-Person Armored Cab – Crew Protection Kit (CPK)

- Modular design
  - Interchangeable 1 or 2 crewman cabs
- 360° protection from small arms and fragmentation
- Transparent armor
- Rear-view camera
- ROPS protection
- Emergency egress hatch
- STANAG 2 standard
- STANAG 3 option
- RPG protection option