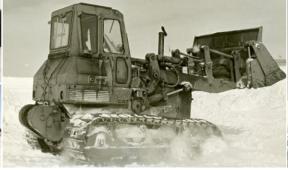

### Technology Solutions | MACHINES

Advanced Cat® remote controls and vision systems for dozers put more distance between engineers and threats.

- Less time spent in hazardous conditions
- Minimize fatigue
- Reduce exposure to dust and sand

By removing the operator from the machine, **Remote Control Solutions** opens new possibilities—for safe operation in hazardous areas.