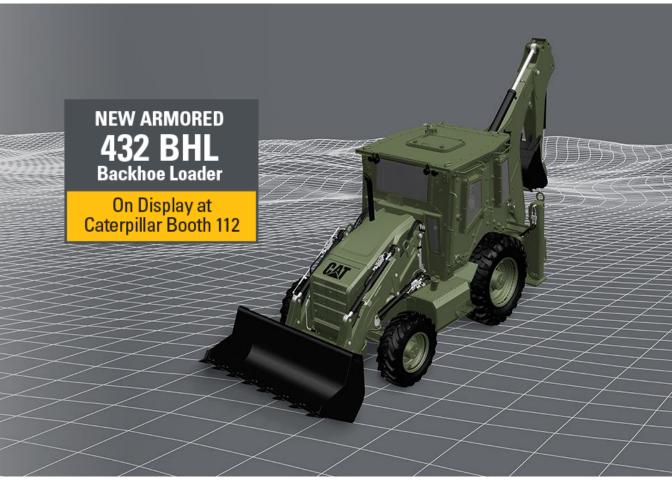

### Adapting to Combat Environments | MACHINES

2-Person Armored Cab – Crew Protection Kit (CPK)

- Modular design
  - Interchangeable 1 or 2 crewman cabs
- 360° protection from small arms and fragmentation
- Transparent armor
- Rear-view camera
- ROPS protection
- Emergency egress hatch
- STANAG 2 standard
- STANAG 3 option
- RPG protection option