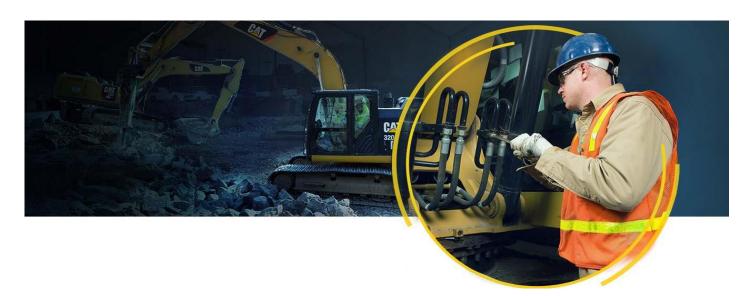

### Adapting to Combat Environments | MACHINES

2-Person Armored Cab – Crew Protection Kit (CPK)

- Modular design
  - Interchangeable 1 or 2 crewman cabs
- 360° protection from small arms and fragmentation
- Transparent armor
- Rear-view camera
- ROPS protection
- Emergency egress hatch
- STANAG 2 standard
- STANAG 3 option
- RPG protection option

### Technology Solutions | MACHINES

Advanced Cat® remote controls and vision systems for dozers put more distance between engineers and threats.

- Less time spent in hazardous conditions
- Minimize fatigue
- Reduce exposure to dust and sand

By removing the operator from the machine, **Remote Control Solutions** opens new possibilities—for safe operation in hazardous areas.