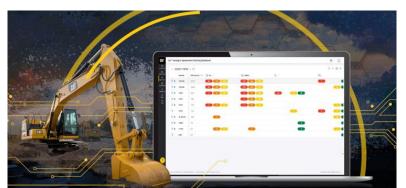

### Condition Monitoring | LIFECYCLE SOLUTIONS

Condition monitoring helps lower operating costs and improve availability by proactively analyzing an asset's health to provide maintenance, component replacement and repair recommendations.