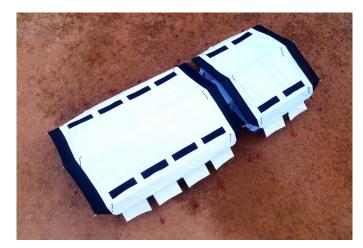

#### HIGH PERFORMANCE TENTS

- 3 basic sizes: 24 48 72 m2
- Gable always 6 M length can be extended with 2 M increments
- HPT's are multifunctional and connectable

# STANDARDISATION TO REDUCE OPERATIONAL COMPLEXITY

**SHIELD** shelters can be inter-connected to create large facilities through a complete range of adopted connectors:

X-Connector

**Gable Connector** 