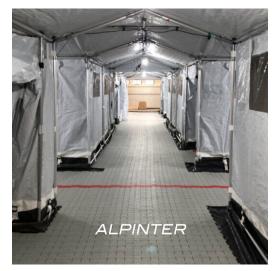

# STANDARDISATION TO REDUCE OPERATIONAL COMPLEXITY

**SHIELD** shelters offer optimal standardisation for ALL MOBILE SHELTER REQUIREMENTS

- Command Centers
- Base of Operations
- Accommodation,
- Catering and MWA
- Office and Administration
- Healthcare Facilities
- Storage
- Decontamination facilities
- ...

# STANDARDISATION TO REDUCE OPERATIONAL COMPLEXITY

**SHIELD** shelters can be inter-connected to create large facilities through a complete range of adopted connectors:

X-Connector

**Gable Connector** 