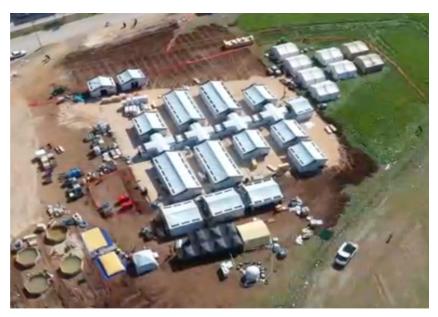

# HIGHLY MOBILE SHELTERING SOLUTIONS: recent deployments

Mobile Hospital: B-Fast in Turkey

Base Camp Uganda