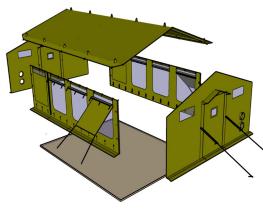

#### **MODULAR DESIGN**

#### HIGH PERFORMANCE TENTS

- 3 basic sizes: 24 48 72 m2
- Gable always 6 M length can be extended with 2 M increments
- HPT's are multifunctional and connectable