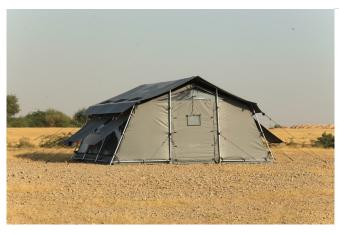

#### SHIELD XP LITE

Based on our unique XPERT TENT range, 50.000+ units deployed worldwide:

- Light-weight Frame
- Heavy Duty PE or PVC fabric:
- Olive Green, Desert or White
- Flame Retardant
- Easy to maintain, clean and disinfect
- Fast Installation without MHE
- Off the Shelf Availability
- Cost Efficient
- Complete accessory Range