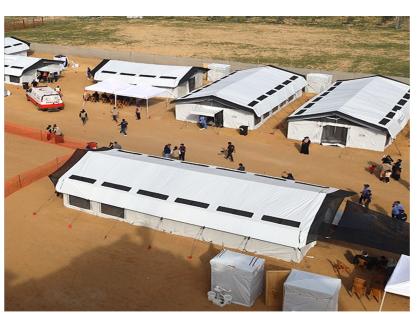

# HIGHLY MOBILE SHELTERING SOLUTIONS: recent deployments

Mobile Hospital: B-Fast in Turkey

Base Camp Uganda