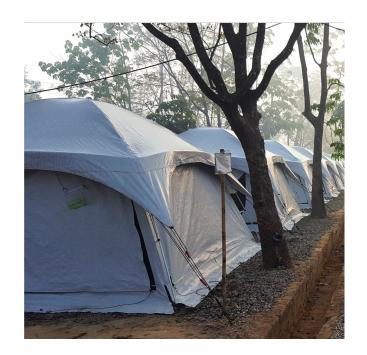

# HIGHLY MOBILE SHELTERING SOLUTIONS: recent deployments

Mobile Hospital: B-Fast in Turkey

Base Camp Uganda