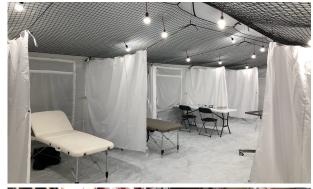

# STANDARDISATION TO REDUCE OPERATIONAL COMPLEXITY

**SHIELD** shelters offer optimal standardisation for ALL MOBILE SHELTER REQUIREMENTS

- Command Centers
- Base of Operations
- Accommodation,
- Catering and MWA
- Office and Administration
- Healthcare Facilities
- Storage
- Decontamination facilities
- ...

# COMPLETE ACCESSORY RANGE TO FACILITATE YOUR MISSION

**SHIELD** provides complete Shelter Systems to make things work:

- Tent Insulation Liners
- Inner Separations
- Various Floor Options
- Lighting & Power Kits (incl. solar)
- HVAC installations
- Mobile Plug & Play Sanitary units
- Beds & Sleeping Gear
- Canteen Equipment
- Camo-Shadenets and Covers