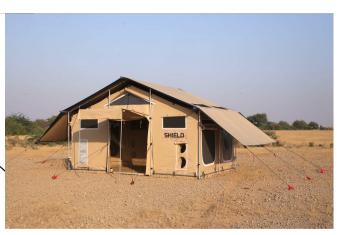

#### SHIELD XP LITE

Based on our unique XPERT TENT range, 50.000+ units deployed worldwide:

- Light-weight Frame
- Heavy Duty PE or PVC fabric:
- Olive Green, Desert or White
- Flame Retardant
- Easy to maintain, clean and disinfect
- Fast Installation without MHE
- Off the Shelf Availability
- Cost Efficient
- Complete accessory Range

#### SHIELD XP PRO

Evolution of our HPT tents to meet extreme conditions:

- Exo-skeleton structure
- HD but light-weight frame
- Heavy PVC fabric:
- Olive Green or Desert
- Fire Resistant
- Easy to maintain, clean and disinfect
- Extremely Fast Installation without MHE
- Short lead-times
- Best value for performance
- Complete accessory range