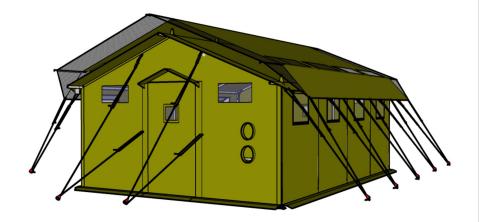

#### HIGH PERFORMANCE TENTS

- 3 basic sizes: 24 48 72 m2
- Gable always 6 M length can be extended with 2 M increments
- HPT's are multifunctional and connectable

#### SHIELD XP PRO

Evolution of our HPT tents to meet extreme conditions:

- Exo-skeleton structure
- HD but light-weight frame
- Heavy PVC fabric:
- Olive Green or Desert
- Fire Resistant
- Easy to maintain, clean and disinfect
- Extremely Fast Installation without MHE
- Short lead-times
- Best value for performance
- Complete accessory range