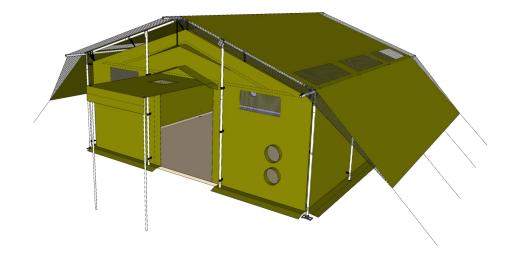

#### HIGH PERFORMANCE TENTS

- 3 basic sizes: 24 48 72 m2
- Gable always 6 M length can be extended with 2 M increments
- HPT's are multifunctional and connectable

#### SHIELD XP PRO

Evolution of our HPT tents to meet extreme conditions:

- Exo-skeleton structure
- HD but light-weight frame
- Heavy PVC fabric:
- Olive Green or Desert
- Fire Resistant
- Easy to maintain, clean and disinfect
- Extremely Fast Installation without MHE
- Short lead-times
- Best value for performance
- Complete accessory range