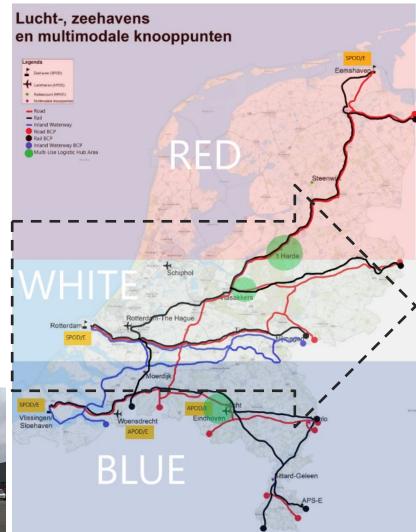

#### **NLD** gateway to Europe

- Access by sea and air;
- Port and airbase facilities;
- Onward movement network (road, rail and inland waterway);
- Civil-military cooperation;
- Cooperation BEL and GER;
- Experience.

### **National Plan Military Mobility**

- 3 Multimodal corridors
- 3 Modalities (Road, Rail and Water)
- 3 SPOD/SPOE
- 1 APOD/APOE

#### 3 LOGHUBS