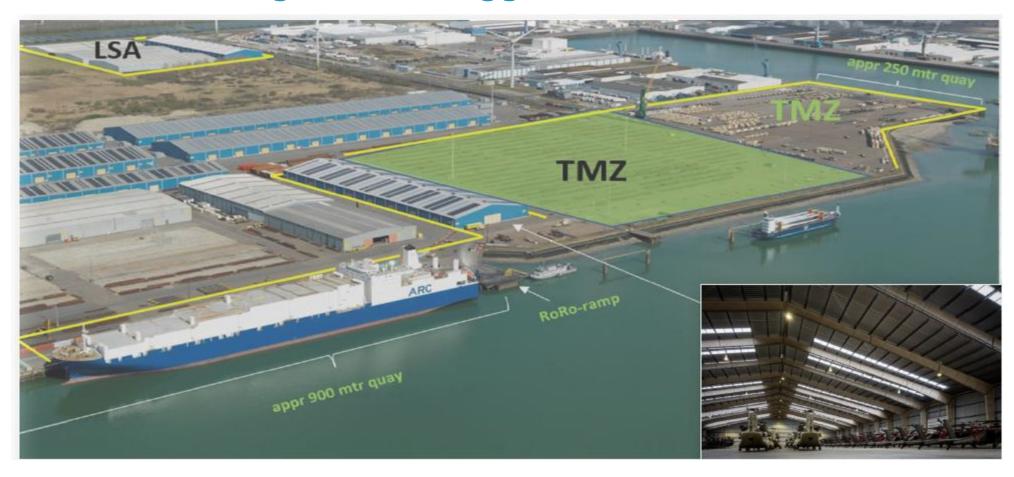

#### **Support to operations**

- Pax handling facilities APOD/APOE
- SPOD/SPOE cargo facilities
- Reception, Staging and Onward Movement
- Force Protection Temporary Military Zone
- Force Protection transport of Sensitive Items
- (real) Life Support Area in SPOD/SPOE
- Logistics
- Transport
- Communication

#### Logistics Ecosystem Contract Support to Operations

- From possession of in-house capabilities to strategic partnerships for assured access;
- Strategic partnership in a Logistics Ecosystem with commercial/civilian companies;
- Logistic Support Area's (LSA's) on/near SPOD's/SPOE's.

# CSO SPOD Vlissingen: Verbrugge