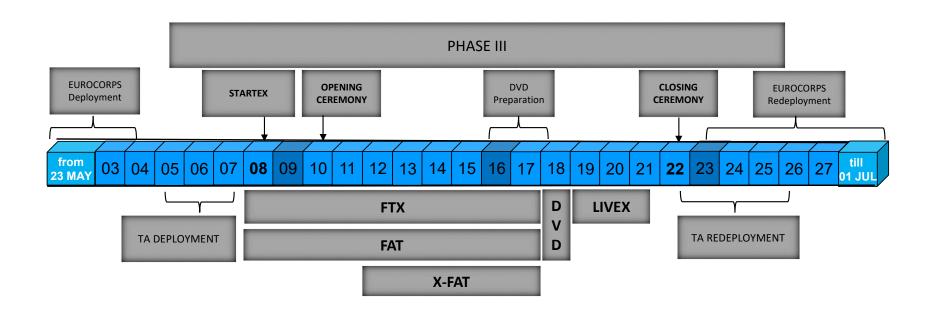

- ➤ NICKNAME: **EUR**OCORPS **E**NGINEER **T**RAINING **EX**ERCISE 2024 (**EURETEX 24**)
- ➤ LEVEL: TACTICAL
- > TYPE: LIVEX
- > DATES: 08 22 JUNE 2024
- > LOCATIONS: Drawsko Pomorskie Combat Training Centre (POL)
- > OSE: COMEC
- > OCE: COS HQ EC
- > EXDIR: HQ EC ACOS GENG
- HOST NATION: POL
- ➤ TA: participation of 12 nations (approx: 1100 PAX):