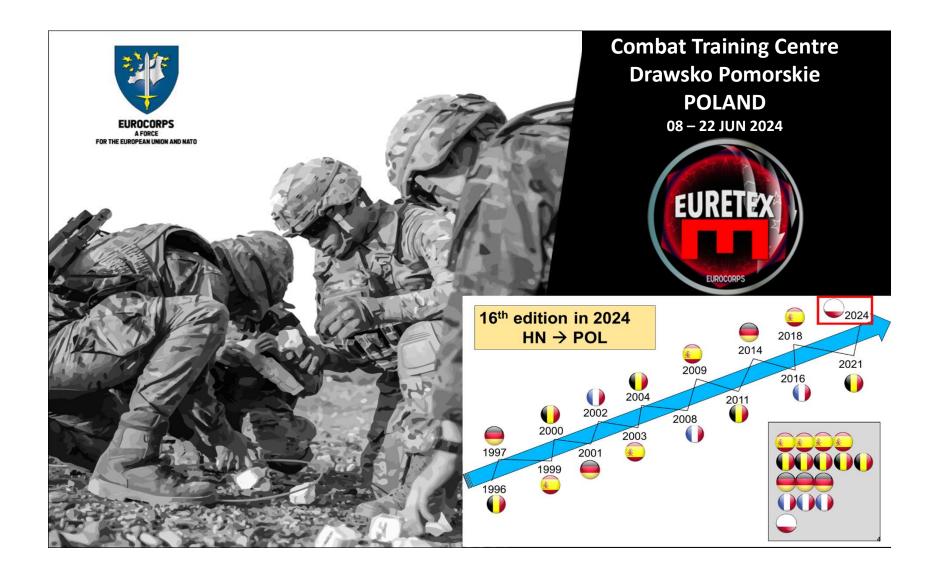

- ➤ NICKNAME: **EUR**OCORPS **E**NGINEER **T**RAINING **EX**ERCISE 2024 (**EURETEX 24**)
- ➤ LEVEL: TACTICAL
- > TYPE: LIVEX
- > DATES: 08 22 JUNE 2024
- > LOCATIONS: Drawsko Pomorskie Combat Training Centre (POL)
- > OSE: COMEC
- > OCE: COS HQ EC
- > EXDIR: HQ EC ACOS GENG
- HOST NATION: POL
- ➤ TA: participation of 12 nations (approx: 1100 PAX):

  BEL, CZE, DEU, DNK, ESP, EST, GRC, HUN, ITA, LTU, POL, ROU
- > EURETEX milestones:

1st Site Survey (Drawsko CTC, POL) 10 - 12 JAN 23

IPC (EC Strasbourg, FRA) 18 - 20 APR 23

2nd Site Survey (Drawsko CTC, POL)06 - 07 NOV 23

MPC (Drawsko CTC, POL)08 - 10 NOV 23

FCC (EC Strasbourg, FRA) 20 - 22 FEB 24

3rd Site Survey (Drawsko CTC, POL)08 - 09 APR 24

EURETEX (Drawsko CTC, POL) 08 - 22 JUN 24