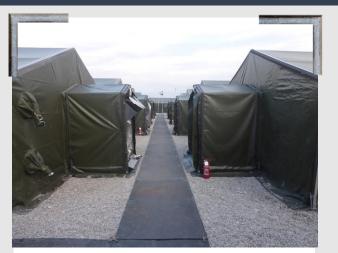

# 96 PAX CAMP

COMPLETE WITH BATHROOM AND SHOWER SYSTEM

# 96 PAX FIELD CAMP Composition

- > 12 Tents 6x6 for housing 8 people each
  - 1 Tent 6x6 as command center
  - 1 Tent 6x6 as Briefing Room
  - 1 Hygienic field system (5 toilets and 5 showers)
  - 1 Electric Generator and wiring
- Cages for easy transport with ISO 20 container

# 96 PAX CAMP