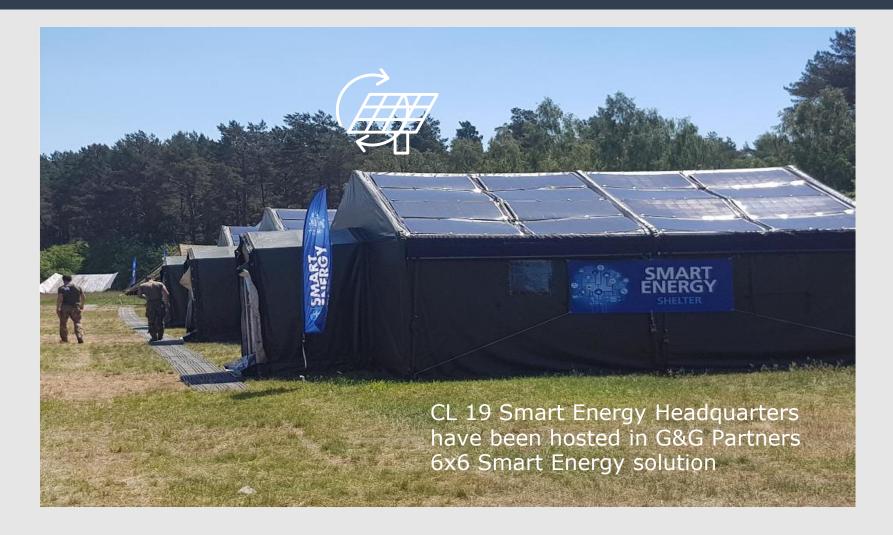

**Led by NATO/ESCD** with contributions from CAN, FRA, ITA, LTU and USA

The CL 19 Smart Energy Headquarters have been hosted in our 6x6 Smart Energy solution

#### **SMART ENERGY**

During 10 days of deployment our PV system feeds the energy loads of HVAC, PC, lights of the 6 tents with generator help only for 10%

#### 90% FUEL SAVING