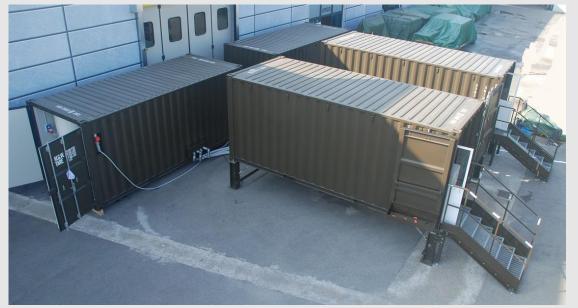

#### **SMART ENERGY: POWER BOX FOR PHOTOVOLTAIC PANELS**

Power Box L

Power Box S

Power Box with wind energy system

- Power Box S can manage 1 6x6 tent (5kWp)
- Power Box L can manage several type of tents up to 32 kWp
- Connectable to the camp energy network for hybrid use of traditional power generator

Solar energy transformation, storage and management units for field use