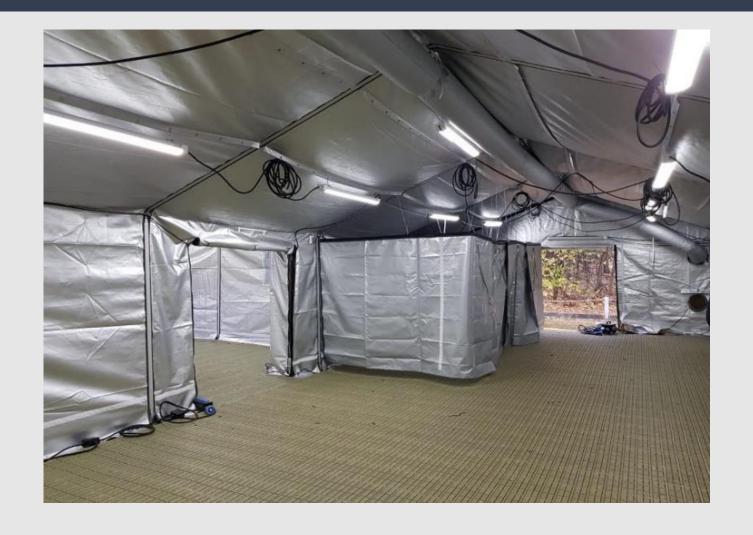

#### FIELD TENTS - DEFSHELL STRUCTURES

# **EXOSKELETON MODULAR TENT Models:**

6.00 x 6.00 x h. 3.20 m. - Surface 36 sqm.

• Internal widht: 5.79 m.

Internal length: 5.75 m.

Internal side height: 1.90 m.

**SET UP: 15-20 minutes** 

**SUITABLE: rapid deployment** 

and long permanent period