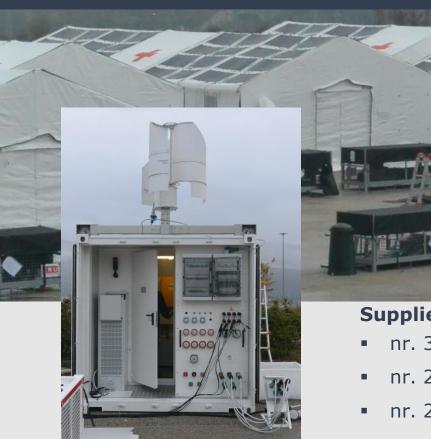

# **CRI «ERU» Smart Energy solution**

#### **Supplied Items:**

- nr. 320 solar panels for over than 48 kWp
- nr. 2 eolic generators for 2kW each
- nr. 2 Power Boxes to manage all the system
- energy storage capacity 45+45 kWh
- expandable 320 solar panels more deployable on the roof nets
- all tents are energy saving with Thermocanvas technology