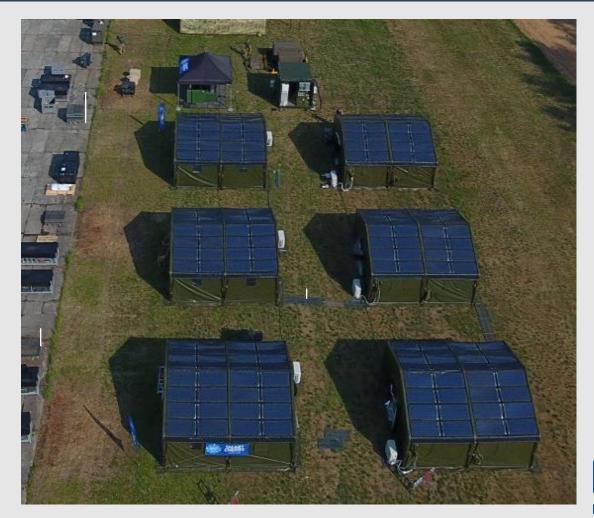

#### **SMART ENERGY**

During 10 days of deployment our PV system feeds the energy loads of HVAC, PC, lights of the 6 tents with generator help only for 10%

#### 90% FUEL SAVING