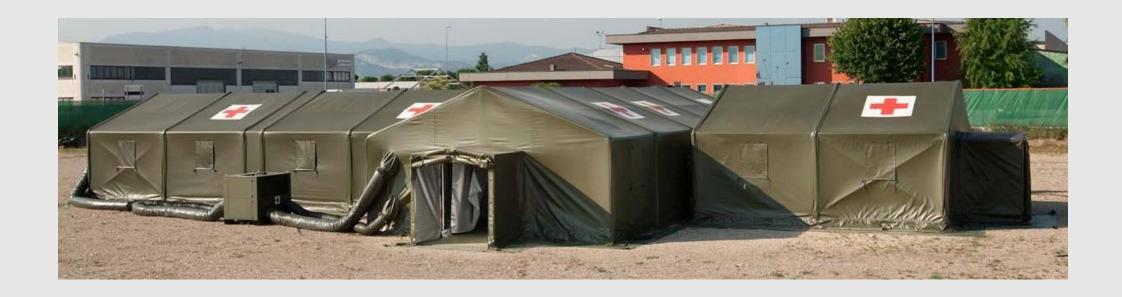

## FIELd HOSPITAL - ROLE 1

#### FIELd HOSPITAL - ROLE 1

# Composed bynr. 4 EASYFIX Tents andnr. 1 Cross Connection

#### **Accessories**

- Lighting and Wiring
- Power generator
- HVAC
- Flooring
- Internal partitions
- Furnitures

#### **Technical features**

- ✓Snow Load QSNOW = 60 daN/m2
- ✓ Wind Load Vref=28 m/s (101 km/h)
- ✓ Fire resistant and 100% waterproof