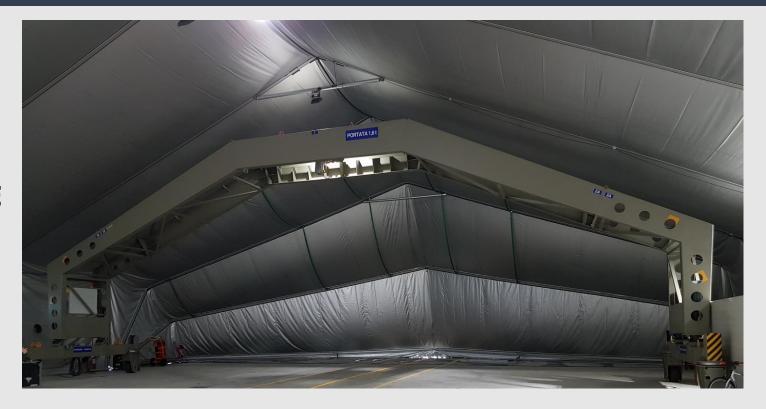

# **HANGAR MMTS - Multifunctional Medium Tent Structure**

MMTS HANGAR
SUITABLE FOR
HELICOPTERS, AIRCRAFTS,
DRONES AND VEHICLES

- √Modular and deployable
- √ Low energy consumption and money saving
- ✓ Light, easy to carry and to assemble
- √ Robust and easily to maintain

# **HANGAR MMTS - Multifunctional Medium Tent Structure**

#### **DIMENSIONS**

Launch Hangar: 25m x 20m Multifunctional Hangar 25m x 42m Extendable with module 25X5m Total Height 10,3m – Lateral Height 4,5m