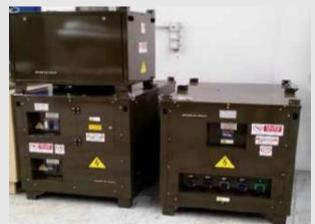

#### **SMART ENERGY: POWER BOX FOR PHOTOVOLTAIC PANELS**

Power Box L

Power Box S

Power Box with wind energy system

- Power Box S can manage 1 6x6 tent (5kWp)
- Power Box L can manage several type of tents up to 32 kWp
- Connectable to the camp energy network for hybrid use of traditional power generator

Solar energy transformation, storage and management units for field use