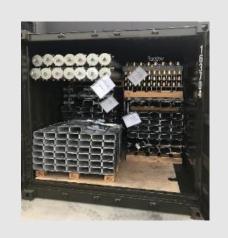

#### **PACKAGING EXAMPLES**

In 2 Iso'20 container:

1 MMTS Hangar 25x42

In special cage fit:

- 4 tents 6x6 on a 463L pallet
- 10 tents 6x6 in Iso'20 container

**WE REDUCE TRANSPORT COSTS** 