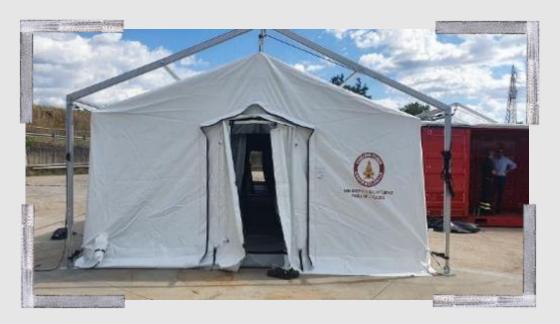

## FIELd HOSPITAL - ROLE 1

#### FIELd HOSPITAL - ROLE 1

# Composed bynr. 4 EASYFIX Tents andnr. 1 Cross Connection

#### **DEFSHELL ROLE1** made of **EASY FIX** tents, guarantees:

- >Excellent living
- >High thermal insulation
- Great comfort for hospitalized and healthcare operators
- Modularity (possibility to expand the asset)
- > Easy to transport (air-sea-land)