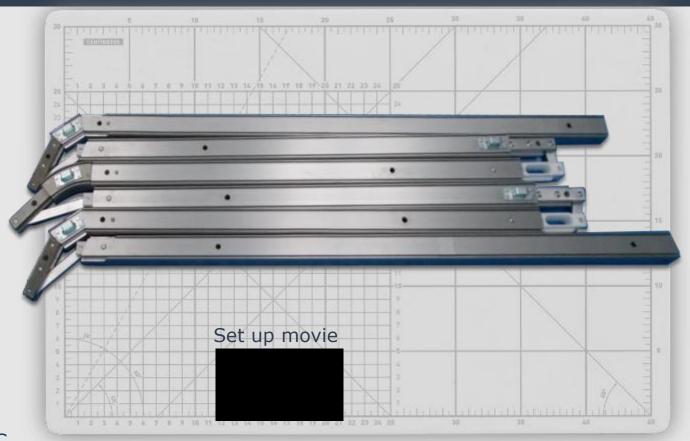

#### **FEATURES**

One arch already assembled deployable without screws and bolts, easy to set up, not risk to lose pieces (easy fix)

Modular: module's dimension 6X3m

Light: weight of a single arch is less than 50 Kg (+/-5%)

#### **PERFORMANCE**

Snow load 60 daN/m<sup>2</sup>

Wind resistance 28 m/s (101 km/h)

Temperature operative range: -30°C +65°C