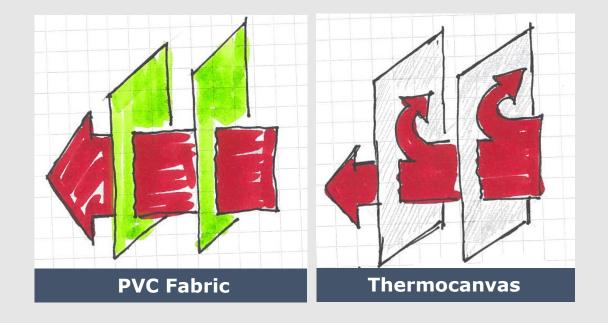

# THERMOCANVAS INNOVATIVE FABRIC MEMBRANE FOR REDUCTION OF ENERGY CONSUPTION

#### **SMART ENERGY: WHAT IS A THERMOCANVAS FABRIC?**

- Thermocanvas fabric is a special surface treatment that acts on radiation heat transfer mechanisms, reducing it.
- In this way, the insulating power of the tent fabric is significantly increased, without losing on field the advantages guaranteed by PVC-coated fabrics.
- The result is a reduction in energy consumption for heating or cooling of the tents with better comfort living when air conditioning is not used.

#### **REDUCTION OF ENERGY CONSUPTION**

Thermocanvas thermal transmission (U)\* is lower than traditional PVC tents/hangars, up to:

49% in cold conditions (Winter)
56% in warm conditions (Summer)

Official customer tests have detected, with an external temperature of 36 c°, an internal tent temperature of only 28 c° (With air conditioning OFF).

That means that the Defshell Thermocanvas <u>allow to reduce total fuel's consumption</u> for air conditioning/heater: 49% in the winter, 56% in the summer.