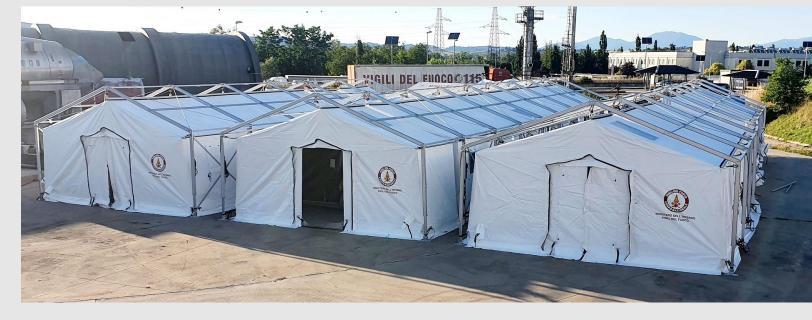

## FIELD TENTS

#### FIELD TENTS - DEFSHELL STRUCTURES

# **ENDOSKELETON MODULAR TENT Models:**

6.00 x 6.00 x h. 3.36 m. - Surface 36 sqm.

6.00 X 9.00 x h. 3.36 m. - Surface 42 sqm

6.00 x 12.00 x h. 3.36 m. – Surface 72 sqm.

5&5
PARTNERS

**SET UP: 50 minutes SUITABLE: long permanent period** 