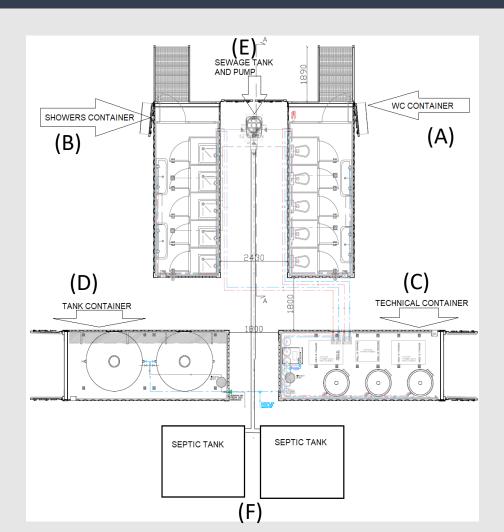

#### TACTICAL FIELD CAMP HYGIENIC SYSTEM

# A Complete Hygienic System ISO 20' containerized

- √ 1 container with 5 WC with 2 double sink (A)
- ✓ 1 container with 5 SHOWERS with 2 double sink (B)
- √ 1 container technical with 3 boiler for warm water, pumps, filters (C)
- √ 1 Supply container with 2 water tank (D)
- √ 1 sewage tank with pomp (E)
- <sup>1</sup> ✓ 2 Septic tanks (F)

#### CARACTERISTICS OF THE T. F. CAMP HYGIENIC SYSTEM

Number of ISO 20' container 4

Possibility of transportation Naval or trucks

Number of WC Number of showers Number of sinks

Water tanks 2x5.500 liters each

Electrical Boilers 3x1.000 liters eachx10 kW

Total water capacity 14.000 liters

Number of clean water pumps 2 Number of sewage pumps 2

Capacity of the 2 septic tanks 10.000 liters each

All 4 container are insulated All outside water pipes are insulated and heated to avoid ice formation