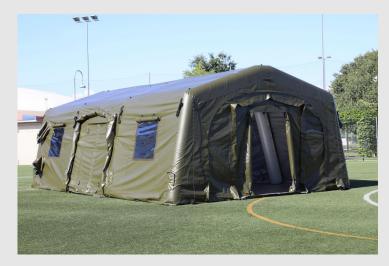

## FIELD TENTS

#### FIELD TENTS - DEFSHELL STRUCTURES

# **ENDOSKELETON MODULAR TENT Models:**

6.00 x 6.00 x h. 3.36 m. - Surface 36 sqm.

6.00 X 9.00 x h. 3.36 m. - Surface 42 sqm

6.00 x 12.00 x h. 3.36 m. – Surface 72 sqm.

5&5
PARTNERS

**SET UP: 50 minutes SUITABLE: long permanent period** 