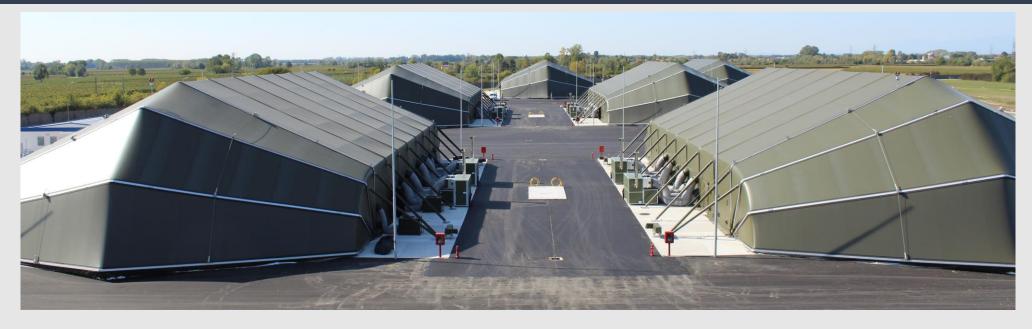

# **«HANGAR MMTS» WORKSHOP - WAREHOUSE**

#### **Supplied Items:**

- nr. 6 hangars MMTS 25 x 57 m with 2 automatic clamshell doors each
- nr. 1 mobile crane having 1.600kg lifting capacity
- electrical and lighting system
- cooling system and heating system
- covered surface 7.500 sqm