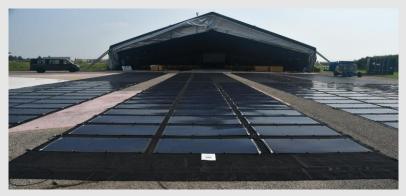

#### **SMART ENERGY: DEPLOYABLE PHOTOVOLTAIC SYSTEM**

Ultra lightweight photovoltaic panels

#### **FEATURES**

PV Panel dimensions 700x1400 mm

PV peak power 150 Watts/panel

On a field tent 6x6m roof can be installed 32 panels for a power 4,8 kWp

On a field hangar MMTS roof can be installed 360 panels for a power 54 kWp

field tent 6x6m