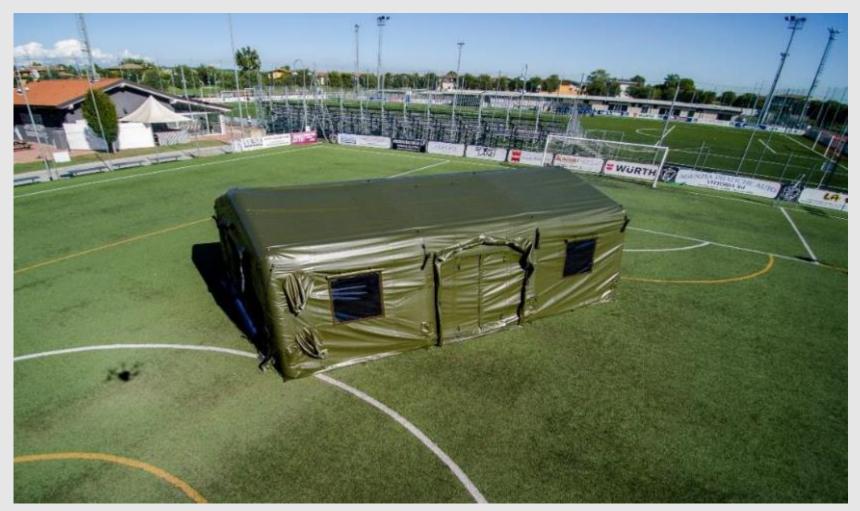

## EASY FIX MODULAR TENT - 6 m. Width

#### **ENDOSKELETON MODEL**

"SUITABLE FOR LONG TERM PERIODS"

#### EASY FIX MODULAR TENT - 6 m. Width

#### MODELS DIMENSIONS

**6.00 x 6.00** - Surface 36 sqm.

**6.00 X 9.00** - Surface 54 sqm.

**6.00 x 12.00** - Surface 72 sqm.

**6.00 x 15.00** - Surface 90 sqm.

**6.00 X 18.00** - Surface 108 sqm.

**6.00 x 21.00** - Surface 126 sqm.