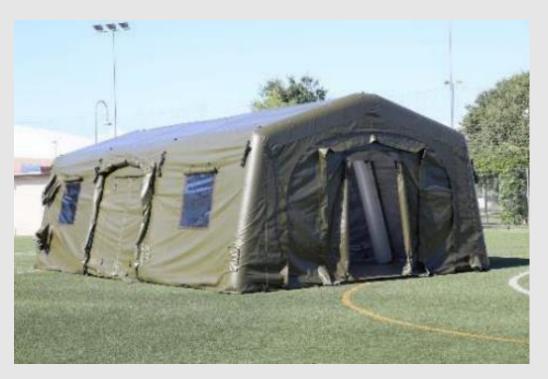

## FIELD TENTS

#### FIELD TENTS - DEFSHELL STRUCTURES

# **ENDOSKELETON MODULAR TENT Models:**

6.00 x 6.00 x h. 3.36 m. - Surface 36 sqm.

6.00 X 9.00 x h. 3.36 m. - Surface 42 sqm

6.00 x 12.00 x h. 3.36 m. – Surface 72 sqm.

5&5
PARTNERS

**SET UP: 50 minutes SUITABLE: long permanent period** 