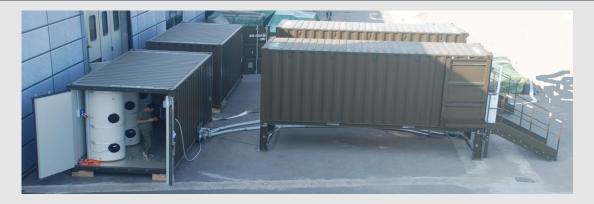

#### **SMART ENERGY: POWER BOX FOR PHOTOVOLTAIC PANELS**

Power Box L

Power Box S

Power Box with wind energy system

- Power Box S can manage 1 6x6 tent (5kWp)
- Power Box L can manage several type of tents up to 32 kWp
- Connectable to the camp energy network for hybrid use of traditional power generator

Solar energy transformation, storage and management units for field use