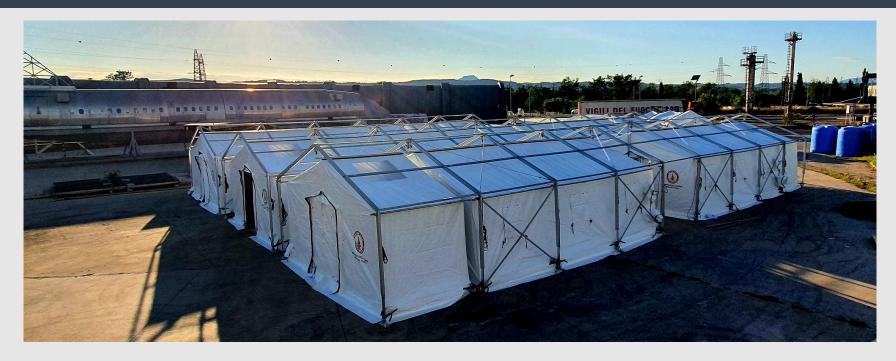

## FIELD TENTS

#### FIELD TENTS - DEFSHELL STRUCTURES

# **ENDOSKELETON MODULAR TENT Models:**

6.00 x 6.00 x h. 3.36 m. - Surface 36 sqm.

6.00 X 9.00 x h. 3.36 m. - Surface 42 sqm

6.00 x 12.00 x h. 3.36 m. – Surface 72 sqm.

5&5
PARTNERS

**SET UP: 50 minutes SUITABLE: long permanent period** 