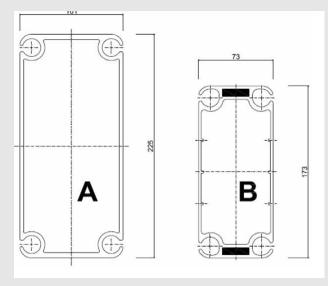

#### **DIMENSIONS**

Launch Hangar: 25m x 20m Multifunctional Hangar 25m x 42m Extendable with module 25X5m Total Height 10,3m – Lateral Height 4,5m

#### **TRANSPORTABILITY**

1 MMTS within 2 containers Iso 20' C1 or by airplane with pallets 463L