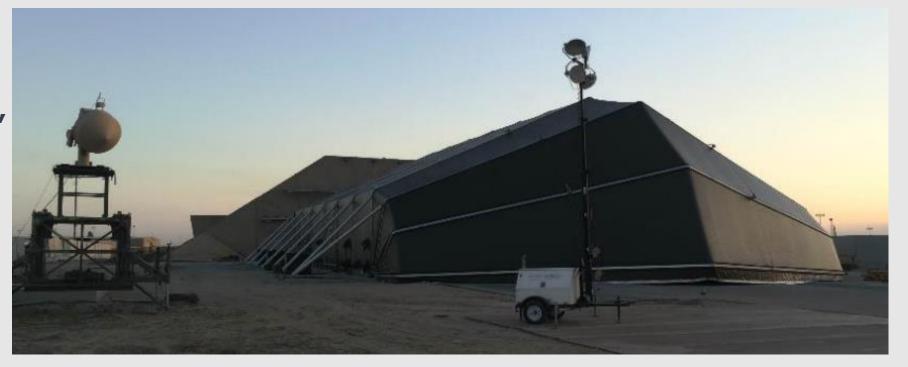

# **HANGAR MMTS - Multifunctional Medium Tent Structure**

MMTS HANGAR
SUITABLE FOR
HELICOPTERS, AIRCRAFTS,
DRONES AND VEHICLES

- √Modular and deployable
- √ Low energy consumption and money saving
- ✓ Light, easy to carry and to assemble
- √ Robust and easily to maintain

# **HANGAR MMTS - Multifunctional Medium Tent Structure**

#### **DIMENSIONS**

Launch Hangar: 25m x 20m Multifunctional Hangar 25m x 42m Extendable with module 25X5m Total Height 10,3m – Lateral Height 4,5m