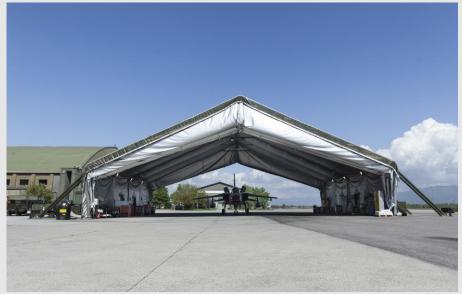

# **HANGAR MMTS - Multifunctional Medium Tent Structure**

MMTS HANGAR
SUITABLE FOR
HELICOPTERS, AIRCRAFTS,
DRONES AND VEHICLES

- √Modular and deployable
- √ Low energy consumption and money saving
- ✓ Light, easy to carry and to assemble
- √ Robust and easily to maintain

# **HANGAR MMTS - Multifunctional Medium Tent Structure**

#### **DIMENSIONS**

Launch Hangar: 25m x 20m Multifunctional Hangar 25m x 42m Extendable with module 25X5m Total Height 10,3m – Lateral Height 4,5m