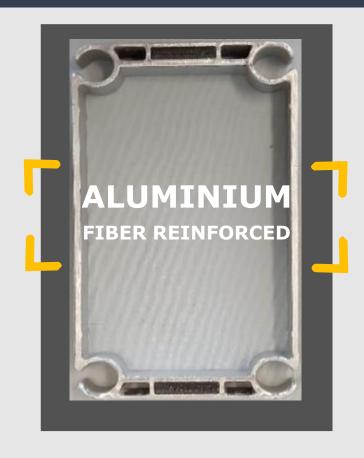

#### **ALUMINIUM VS. FIBER REINFORCED**

Comparing the **DEFSHELL fiber-rinforced** profile to a normal aluminum profile <u>with the same mechanical resistance</u> we have:

- weight reduction up to 35%
- volume reduction up to 50%
- Easier setup