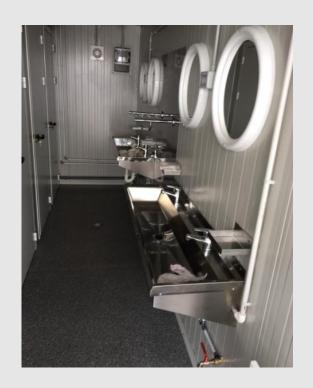

#### TACTICAL FIELD CAMP HYGIENIC SYSTEM

# A Complete Hygienic System ISO 20' containerized

- √ 1 container with 5 WC with 2 double sink (A)
- ✓ 1 container with 5 SHOWERS with 2 double sink (B)
- √ 1 container technical with 3 boiler for warm water, pumps, filters (C)
- √ 1 Supply container with 2 water tank (D)
- √ 1 sewage tank with pomp (E)
- <sup>1</sup> ✓ 2 Septic tanks (F)