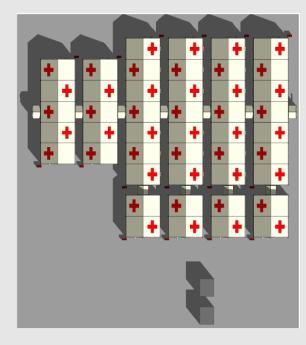

# **Italian Red Cross:**1 CAMP, 3 DIFFERENT CONFIGURATIONS

**BASE FIELD** 

**LAYOUT 2** 

**LAYOUT 3** 