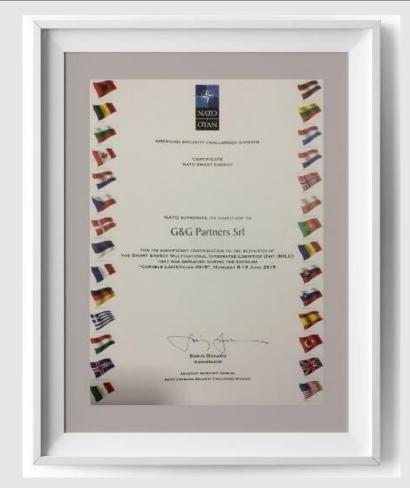

#### **NATO AWARD G&G PARTNERS**

#### The innovations:

#### **SMART ENERGY and LIGHT CONCEPT**

made by G&G Partners in the field of construction of hangar tents for field systems have been honoured by NATO with an award.

Ambassador SORIN DUCARU - NATO Assistant to the Secretary General for Emerging Security Challenges