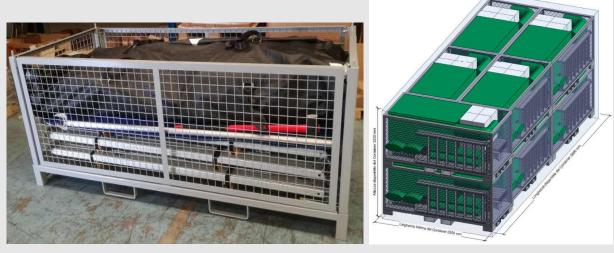

#### **PACKAGING EXAMPLES**

In 2 Iso'20 container:

1 MMTS Hangar 25x42

In special cage fit:

- 4 tents 6x6 on a 463L pallet
- 10 tents 6x6 in Iso'20 container

**WE REDUCE TRANSPORT COSTS** 

#### **PACKAGING AND TRANSPORTATION**

1 box = 1 tent

10 tents = 1 ISO 20' container