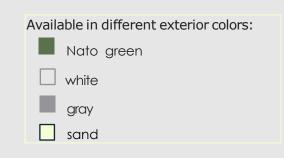

crews and bolts, easy to set up, not risk to lose pieces (easy fix)

Modular: module's dimension 6X3m

Light: weight of a single arch is less than 50 Kg (+/-5%)

#### **PERFORMANCE**

Snow load 60 daN/m<sup>2</sup>

Wind resistance 28 m/s (101 km/h)

Temperature operative range: -30°C +65°C







#### EASY FIX MODULAR TENT - 6 m. Width

#### MATERIALS - OUR PROPOSAL FOR THE COVER: THE THERMOCANVAS

- The tent cover consists of a double layer.

#### The fabric:

- polyester low emissivity fabric coated on both sides with synthetic resins (P.V.C.).
- the inner side is metallised (without additional glued sheets or sheets) to guarantee an efficient thermal barrier
- 100% impermeable;
- Fire resistance: Class 2 self-estinguishing;
- Washable;
- Durable and resistant to continuous bending.





In Thermocanvas tents, the thermal transmission (U)\* is reduced by 56% in summer and 49% in winter, compared with the traditional PVC tents.





#### EASY FIX MODULAR TENT - 6 m. Width

#### **PACKAGING AND TRANSPORTATION**



1 box = 1 tent

10 tents = 1 ISO 20' container





## **EASY FIX TENT & QUICKLY TENT**

**EASY FIX** tent can be transformed in **QUICKLY** tent through a special kit: the result is a tent more rapid to deploy, maintaining the same operative loads.







**REVERSABLE PROCESS** 

**EASY FIX** 

**Endoskeleton** 



**QUICKLY** 

**Exoskeleton** 





### **QUICKLY TENT – Exoskeleton tent**





- Much stronger than an exoskeleton, much faster than an endoskeleton: QUIKLY TENT
- The tent has no external tie rods.
- Assembly time from 15 to 20 minutes with a team