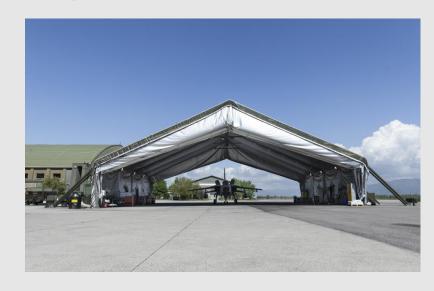

# **HANGAR MMTS - Multifunctional Medium Tent Structure**

MMTS HANGAR
SUITABLE FOR
HELICOPTERS, AIRCRAFTS,
DRONES AND VEHICLES

- √Modular and deployable
- √ Low energy consumption and money saving
- ✓ Light, easy to carry and to assemble
- √ Robust and easily to maintain

# **HANGAR MMTS - Multifunctional Medium Tent Structure**

#### **DIMENSIONS**

Launch Hangar: 25m x 20m Multifunctional Hangar 25m x 42m Extendable with module 25X5m Total Height 10,3m – Lateral Height 4,5m

# AVAILABLE VERSIONS CURRENTLY IN USE

"Launch Hangar" without doors
"Multifunctional Hangar" with 1 or 2 electrical clamshell doors

"Multifunctional Hangar" with 1 or 2 vertical doors

#### **APPLICATIONS**

Recovery/Maintenance for helicopter, airplane, drone and wheeled or trucked assets