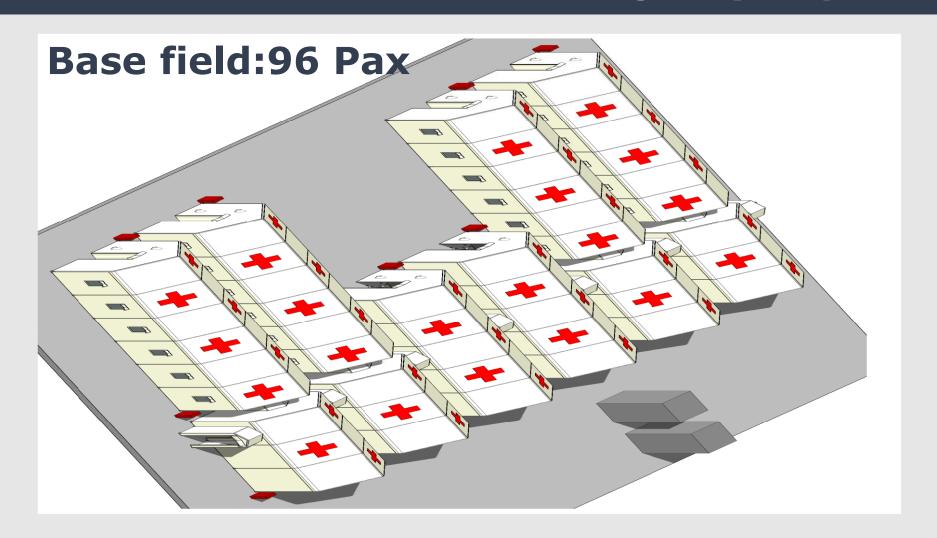

# 96 PAX CAMP

COMPLETE WITH BATHROOM AND SHOWER SYSTEM

# 96 PAX FIELD CAMP Composition

- > 12 Tents 6x6 for housing 8 people each
  - 1 Tent 6x6 as command center
  - 1 Tent 6x6 as Briefing Room
  - 1 Hygienic field system (5 toilets and 5 showers)
  - 1 Electric Generator and wiring
- Cages for easy transport with ISO 20 container