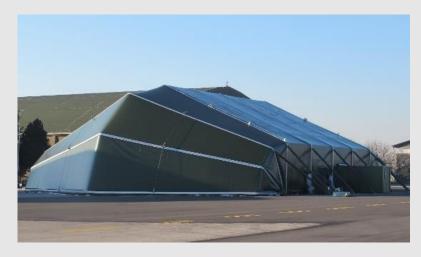

# **HANGAR MMTS - Multifunctional Medium Tent Structure**

MMTS HANGAR
SUITABLE FOR
HELICOPTERS, AIRCRAFTS,
DRONES AND VEHICLES

- √Modular and deployable
- √ Low energy consumption and money saving
- ✓ Light, easy to carry and to assemble
- √ Robust and easily to maintain

# **HANGAR MMTS - Multifunctional Medium Tent Structure**

#### **DIMENSIONS**

Launch Hangar: 25m x 20m Multifunctional Hangar 25m x 42m Extendable with module 25X5m Total Height 10,3m – Lateral Height 4,5m