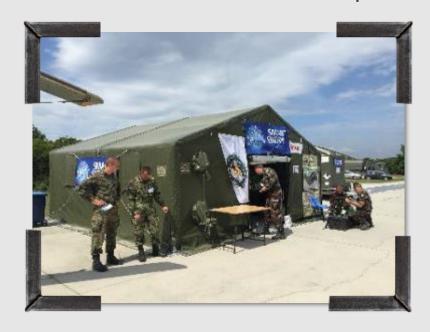

## FIELD TENTS

#### FIELD TENTS - DEFSHELL STRUCTURES

# PNEUMATIC TENT Models:

• 3 Arches: 5.40 x 5.70 x h. 2.80 m. - Surface 30 sqm.

4 Arches: 5.40 x 8.50 x h. 2.80 m. - Surface 45 sqm.

5 Arches: 5.40 x 11.10 x h. 2.80 m. - Surface 60 sqm

**SET UP: 5 minutes SUITABLE: rapid deployment** 

# **ENDOSKELETON MODULAR TENT Models:**

6.00 x 6.00 x h. 3.36 m. - Surface 36 sqm.

6.00 X 9.00 x h. 3.36 m. - Surface 42 sqm

6.00 x 12.00 x h. 3.36 m. – Surface 72 sqm.

5&5
PARTNERS

**SET UP: 50 minutes SUITABLE: long permanent period** 