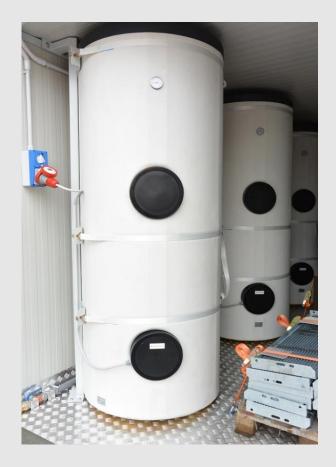

# A Complete Hygienic System ISO 20' containerized

- √ 1 container with 5 WC with 2 double sink (A)
- ✓ 1 container with 5 SHOWERS with 2 double sink (B)
- √ 1 container technical with 3 boiler for warm water, pumps, filters (C)
- √ 1 Supply container with 2 water tank (D)
- √ 1 sewage tank with pomp (E)
- <sup>1</sup> ✓ 2 Septic tanks (F)

#### CARACTERISTICS OF THE T. F. CAMP HYGIENIC SYSTEM

Number of ISO 20' container 4

Possibility of transportation Naval or trucks

Number of WC Number of showers Number of sinks

Water tanks 2x5.500 liters each

Electrical Boilers 3x1.000 liters eachx10 kW

Total water capacity 14.000 liters

Number of clean water pumps 2 Number of sewage pumps 2

Capacity of the 2 septic tanks 10.000 liters each

All 4 container are insulated All outside water pipes are insulated and heated to avoid ice formation