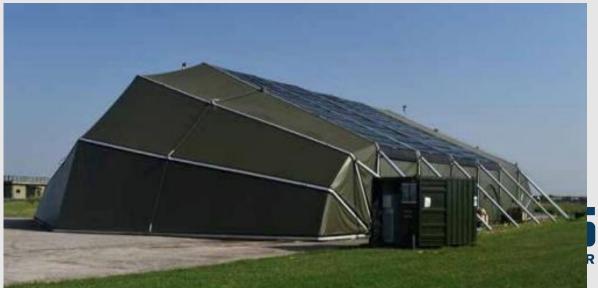

# **HANGAR MMTS - Multifunctional Medium Tent Structure**

MMTS HANGAR
SUITABLE FOR
HELICOPTERS, AIRCRAFTS,
DRONES AND VEHICLES

- √Modular and deployable
- √ Low energy consumption and money saving
- ✓ Light, easy to carry and to assemble
- √ Robust and easily to maintain

# **HANGAR MMTS - Multifunctional Medium Tent Structure**

#### **DIMENSIONS**

Launch Hangar: 25m x 20m Multifunctional Hangar 25m x 42m Extendable with module 25X5m Total Height 10,3m – Lateral Height 4,5m

#### **PERFORMANCE**

Snow Load 75 kg/m<sup>2</sup>/Wind Load 101 Km/h Snow Load 20 kg/m<sup>2</sup>/Wind Load 112 Km/h