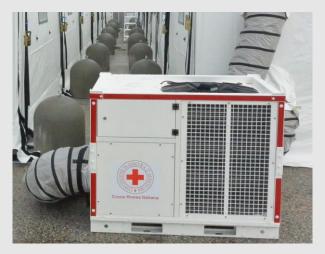

#### **Accessories**

- Lighting and Wiring
- Power generator
- HVAC
- Flooring
- Internal partitions
- Furnitures

# 96 PAX FIELD CAMP Composition

- > 12 Tents 6x6 for housing 8 people each
  - 1 Tent 6x6 as command center
  - 1 Tent 6x6 as Briefing Room
  - 1 Hygienic field system (5 toilets and 5 showers)
  - 1 Electric Generator and wiring
- Cages for easy transport with ISO 20 container