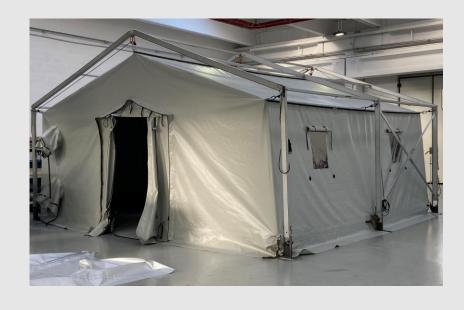

## EASY FIX MODULAR TENT - 6 m. Width

#### **ENDOSKELETON MODEL**

"SUITABLE FOR LONG TERM PERIODS"

#### EASY FIX MODULAR TENT - 6 m. Width