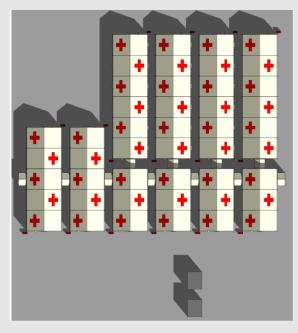

# **Italian Red Cross:**1 CAMP, 3 DIFFERENT CONFIGURATIONS

**BASE FIELD** 

**LAYOUT 2** 

**LAYOUT 3** 