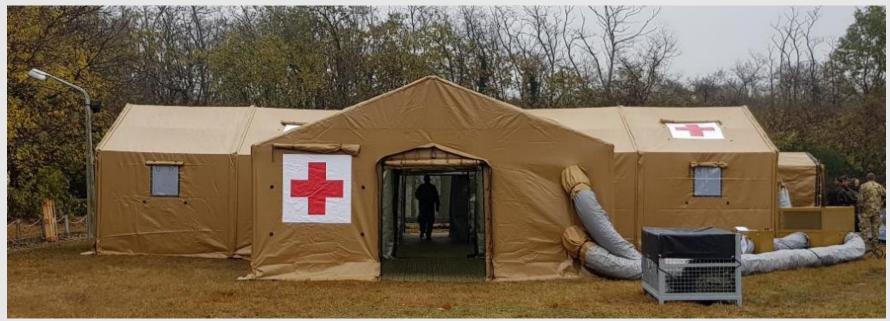

# VVFF Fire Brigades Rapid deployment Camp – «Quickly» Tents

#### **Supplied Items:**

- nr. 1 Quickly tent 5,5 x 10 m
- nr. 4 Quickly tents 5.5 x 7.5 m
- nr. 4 Quickly entry modules 5.5 x 2.5 m
- nr. 3 Quickly connection modules
- nr. 1 Quickly container connection module
- 330 smq covered surface, all connected