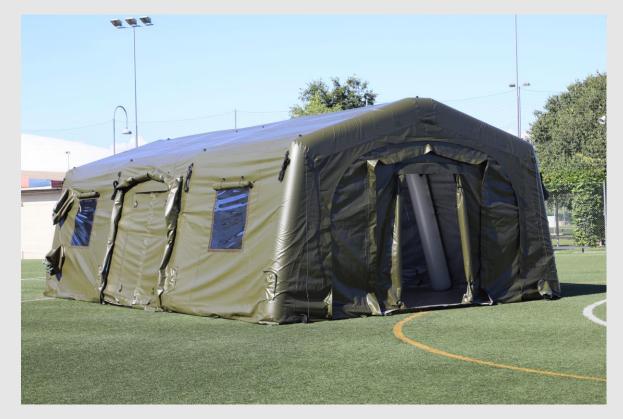

# PNEUMATIC TENT Models:

• 3 Arches: 5.40 x 5.70 x h. 2.80 m. - Surface 30 sqm.

4 Arches: 5.40 x 8.50 x h. 2.80 m. - Surface 45 sqm.

5 Arches: 5.40 x 11.10 x h. 2.80 m. - Surface 60 sqm

**SET UP: 5 minutes SUITABLE: rapid deployment** 