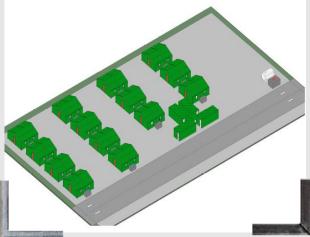

# 96 PAX CAMP

COMPLETE WITH BATHROOM AND SHOWER SYSTEM

# 96 PAX FIELD CAMP Composition

- > 12 Tents 6x6 for housing 8 people each
  - 1 Tent 6x6 as command center
  - 1 Tent 6x6 as Briefing Room
  - 1 Hygienic field system (5 toilets and 5 showers)
  - 1 Electric Generator and wiring
- Cages for easy transport with ISO 20 container

# 96 PAX CAMP