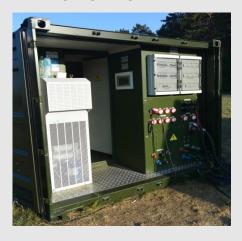

#### **SMART ENERGY: POWER BOX FOR PHOTOVOLTAIC PANELS**

Power Box L

Power Box S

Power Box with wind energy system

- Power Box S can manage 1 6x6 tent (5kWp)
- Power Box L can manage several type of tents up to 32 kWp
- Connectable to the camp energy network for hybrid use of traditional power generator

Solar energy transformation, storage and management units for field use

#### **SMART ENERGY: CAPABLE LOGISTICIAN 2019**

We have been invited and we proudly partecipate to capable logistician 2019 organized by NATO in Poland

**CL19 SMART ENERGY** 

SETAC

**Smart Energy Training and Assessment Camp** 

**Led by NATO/ESCD** with contributions from CAN, FRA, ITA, LTU and USA

The CL 19 Smart Energy Headquarters have been hosted in our 6x6 Smart Energy solution