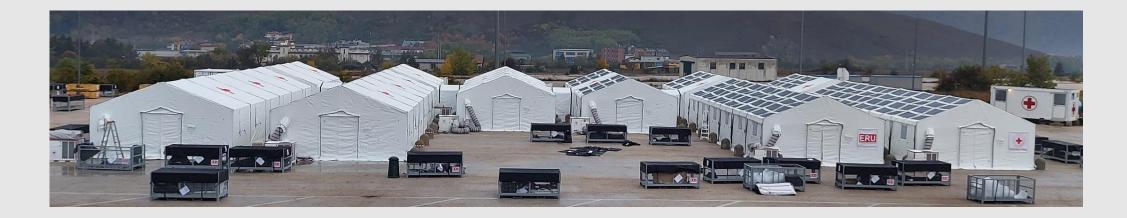

# CRI ITALIAN RED CROSS - Emergency Rapid Unit

#### **Composition**

8 tents 6x6 for office and bathrooms

8 tents 6x9 for accommodation

Connection moduls

Accessories

Cages for ISO 20 container

#### **Features**

Covered surface 840 squared meters all connected Hosting capability 96 pax extendable at 192 pax Office for 24 desk

16 showers – 16 WC