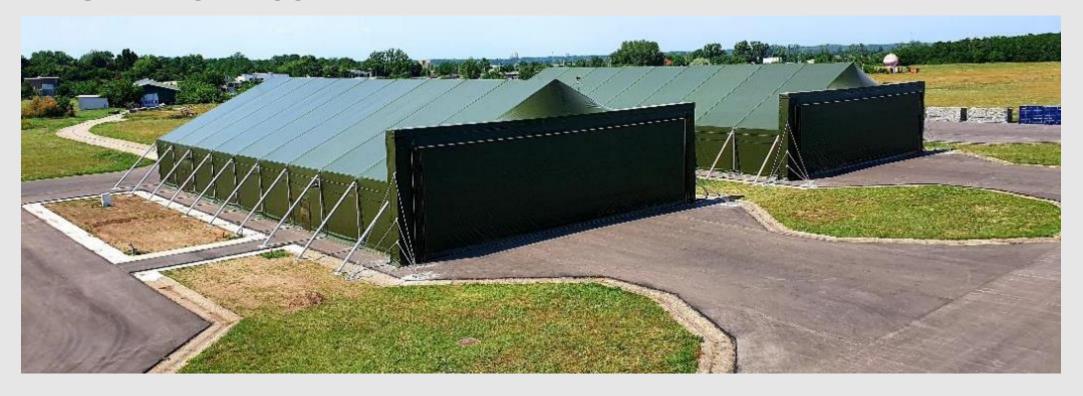

NS**

Recovery/Maintenance for helicopter, airplane, drone and wheeled or trucked assets

#### HANGAR SET UP

**5 days with a trained Team** 





# **HANGAR MMTS - Multifunctional Medium Tent Structure**

#### **EASY TO TRANSPORT - Examples**





A complete Multifunctional Hangar 25m x 42m can be shipped in only 2 and ½ Iso'20 Containers





# **HANGAR MMTS - Multifunctional Medium Tent Structure**













# **«HANGAR MMTS» WORKSHOP - WAREHOUSE**



#### **Supplied Items:**

- nr. 6 hangars MMTS 25 x 57 m with 2 automatic clamshell doors each
- nr. 1 mobile crane having 1.600kg lifting capacity
- electrical and lighting system
- cooling system and heating system
- covered surface 7.500 sqm





# **HANGAR MMTS - Multifunctional Medium Tent Structure**

#### **MMTS VERTICAL DOOR**







# HANGAR MMTS - Multifunctional Medium Tent Structure

# MOBILE WORKSHOP HANGAR WITH MOBILE CRANE



#### **FEATURES**

Maximum clear width 19,00 m Maximum height of use 7,50 m Lifting capacity Trasportable Manovrability

16.000 N nx 20' ISO container Remote control Four (4) 90° steering wheels





## **HANGAR MMTS - Multifunctional Medium Tent Structure**

# REFERENCE for MULTIFUNCTIONAL HANGAR

# **Defshell Multifunctional Hangar**

Main P/N DFS2520-45/HM NSN 8340-150135193 Door P/N DFS/2520-CLD/01 NSN 8340-152073001

✓ 2013 - 2022
SUPPLY OF MORE 70 MULTIFUNCTIONAL HANGAR



**✓ LOT OF HANGARS DEPLOYED IN KUWAIT AND AFGHANISTAN** 





# **«CPMVC» Combat Vehicle Maintenance Complex**

#### **Features:**

- Modular width 15 20 25m
- Length (40m to 60m) modularity 5m
- Side height 8