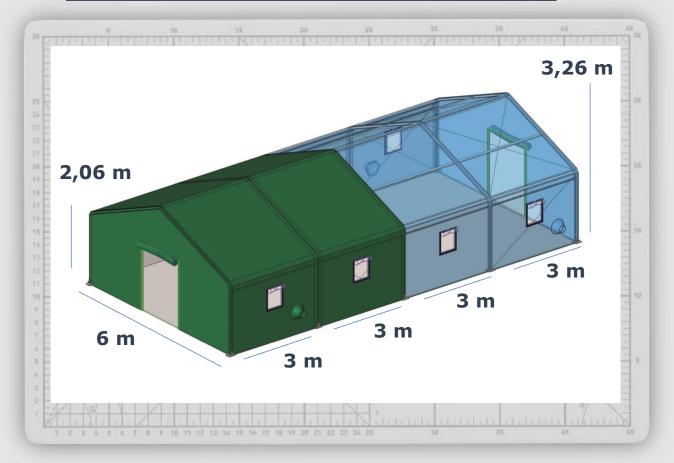

# **ENDOSKELETON MODULAR TENT Models:**

6.00 x 6.00 x h. 3.36 m. - Surface 36 sqm.

6.00 X 9.00 x h. 3.36 m. - Surface 42 sqm

6.00 x 12.00 x h. 3.36 m. – Surface 72 sqm.

5&5
PARTNERS

**SET UP: 50 minutes SUITABLE: long permanent period** 

#### MODELS DIMENSIONS

**6.00 x 6.00** - Surface 36 sqm.

**6.00 X 9.00** - Surface 54 sqm.

**6.00 x 12.00** - Surface 72 sqm.

**6.00 x 15.00** - Surface 90 sqm.

**6.00 X 18.00** - Surface 108 sqm.

**6.00 x 21.00** - Surface 126 sqm.