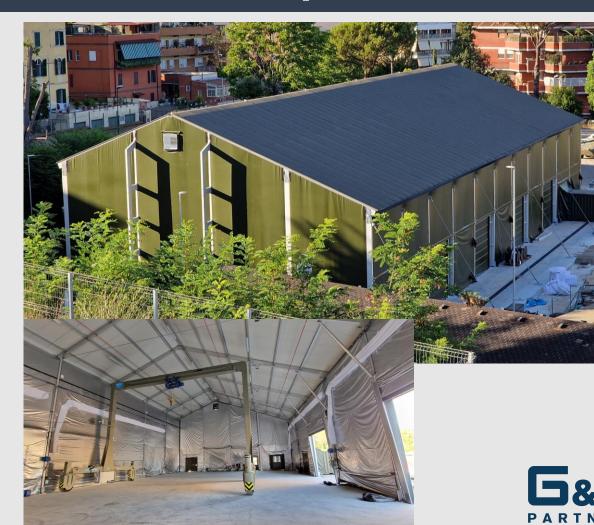

# **«CPMVC» Combat Vehicle Maintenance Complex**

#### **Features:**

- Modular width 15 20 25m
- Length (40m to 60m) modularity 5m
- Side height 8m if 25m wide
- Lateral height centre section 10m (if 15m wide)
- Working loads: snow 150 kg/sqm, wind 31 m/s
- 4x4 full opening motorised vehicle gates
- THERMOCANVAS fabric with up to 50% energy saving
- Rigid panel roof
- 14 containerised units connected to the structure (workshop, bathrooms, office, changing rooms etc.)

#### **Accessories**

- Containerizable overhead crane ISO 40' capacity 10 ton
- Air conditioning/electricity/lighting/smoke detection
- Driveway flooring/compressed air

#### **Application:**

Combat vehicle workshop