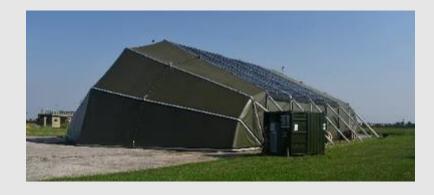

# **HANGAR MMTS - Multifunctional Medium Tent Structure**

MMTS HANGAR
SUITABLE FOR
HELICOPTERS, AIRCRAFTS,
DRONES AND VEHICLES

- √Modular and deployable
- √ Low energy consumption and money saving
- ✓ Light, easy to carry and to assemble
- √ Robust and easily to maintain

# **HANGAR MMTS - Multifunctional Medium Tent Structure**

#### **DIMENSIONS**

Launch Hangar: 25m x 20m Multifunctional Hangar 25m x 42m Extendable with module 25X5m Total Height 10,3m – Lateral Height 4,5m

#### **PERFORMANCE**

Snow Load 75 kg/m<sup>2</sup>/Wind Load 101 Km/h Snow Load 20 kg/m<sup>2</sup>/Wind Load 112 Km/h

#### **TRANSPORTABILITY**

1 MMTS within 2 containers Iso 20' C1 or by airplane with pallets 463L

# AVAILABLE VERSIONS CURRENTLY IN USE

"Launch Hangar" without doors
"Multifunctional Hangar" with 1 or 2 electrical clamshell doors

"Multifunctional Hangar" with 1 or 2 vertical doors

#### **APPLICATIONS**

Recovery/Maintenance for helicopter, airplane, drone and wheeled or trucked assets

#### HANGAR SET UP

**5 days with a trained Team** 