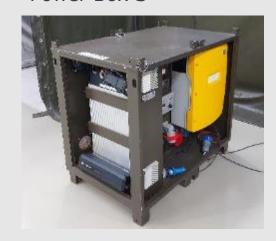

#### **SMART ENERGY: POWER BOX FOR PHOTOVOLTAIC PANELS**

Power Box L

Power Box S

Power Box with wind energy system

- Power Box S can manage 1 6x6 tent (5kWp)
- Power Box L can manage several type of tents up to 32 kWp
- Connectable to the camp energy network for hybrid use of traditional power generator

Solar energy transformation, storage and management units for field use