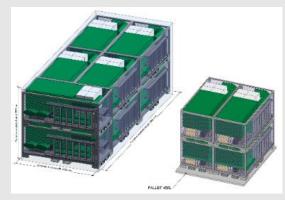

#### **PACKAGING EXAMPLES**

In 2 Iso'20 container:

1 MMTS Hangar 25x42

In special cage fit:

- 4 tents 6x6 on a 463L pallet
- 10 tents 6x6 in Iso'20 container

**WE REDUCE TRANSPORT COSTS** 