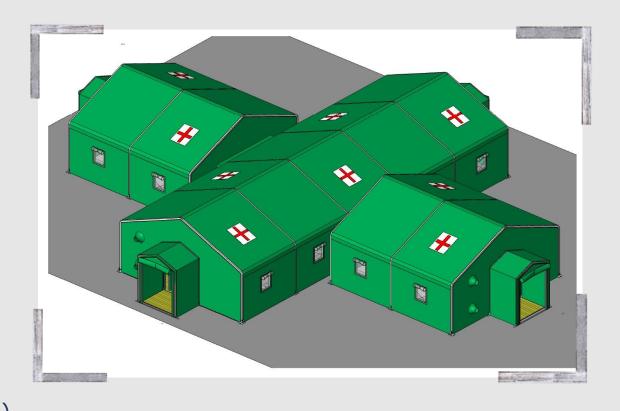

## FIELd HOSPITAL - ROLE 1

#### FIELd HOSPITAL - ROLE 1

# Composed bynr. 4 EASYFIX Tents andnr. 1 Cross Connection