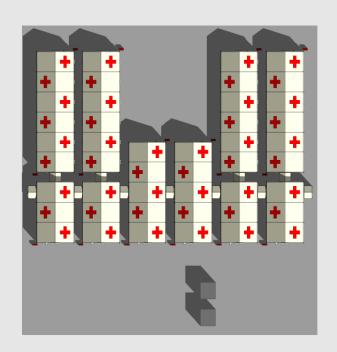

# **Italian Red Cross:**1 CAMP, 3 DIFFERENT CONFIGURATIONS

**BASE FIELD** 

**LAYOUT 2** 

**LAYOUT 3** 