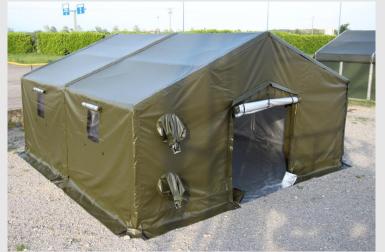

## FIELD TENTS

#### FIELD TENTS - DEFSHELL STRUCTURES

# **ENDOSKELETON MODULAR TENT Models:**

6.00 x 6.00 x h. 3.36 m. - Surface 36 sqm.

6.00 X 9.00 x h. 3.36 m. - Surface 42 sqm

6.00 x 12.00 x h. 3.36 m. – Surface 72 sqm.

5&5
PARTNERS

**SET UP: 50 minutes SUITABLE: long permanent period** 