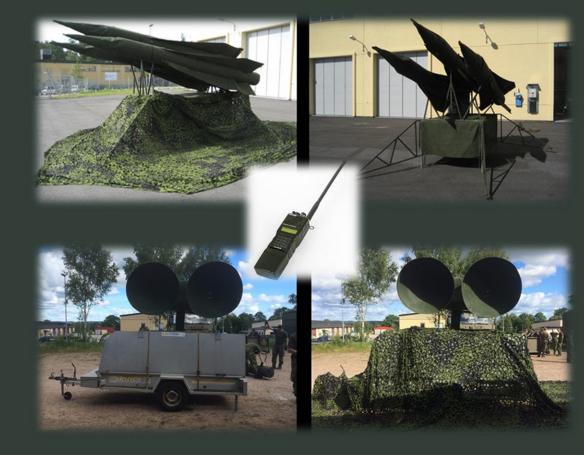

### Physical means of deception

Simple decoys

#### Physical and Tecnical deception measures