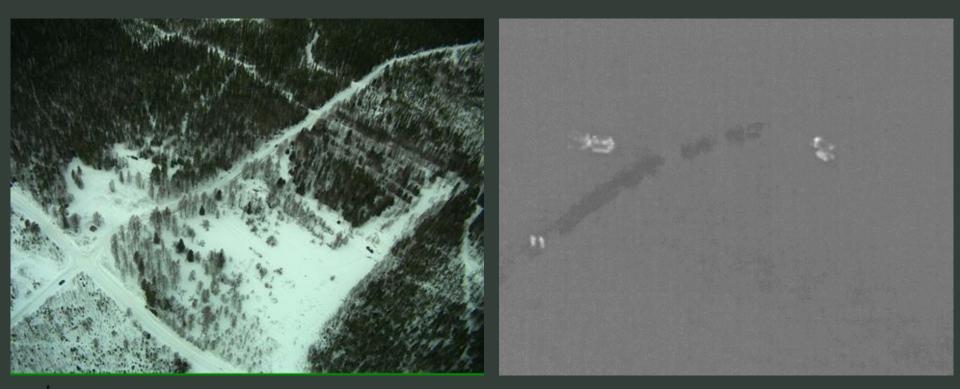

#### Sensor threat

The perspective of detection is mainly from above – more becoming a 360 degree threat.The most common sensor:OpticMost dangerous sensor:Thermal on all capable weaponsIncreasing threat sensor:Radar

Modern integrated Fires Network: Satellite, aircraft, and UAS collectors augment adversary ground DF units to FIND, FIX, TRACK, TARGET, ENGAGE with precision fires and then ASSESS (F2T2EA).