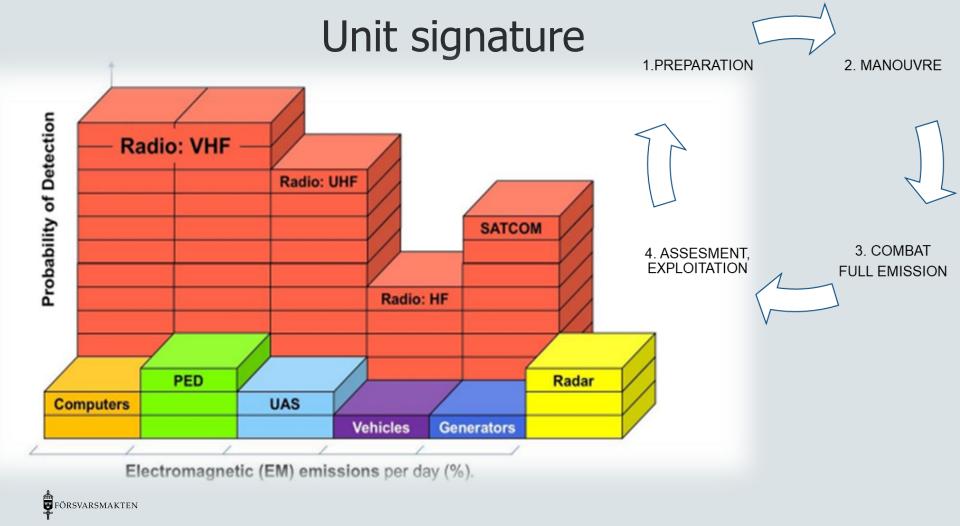

## SWEDISH SIGNATURE MANAGEMENT STRATEGY

Maj Joacim Hallberg – Head of Development - SWE MILENG SCHOOL - Swedish Armed Forces



# Swedish approach signature management and deception

Hide the true.

Highlight the false on order.

And give the impression that:





You still remain where you were.

You are weak where you are strong.

You are strong where you are weak.



#### THE MILITARY PROBLEM







FältarbR F Mask och sken



VILSELEDNING





#### SHORT TERM IMMEDIATE ACTIONS







#### Basic survival methods Do not become an easy target!







"If you emit, you will be hit and you will be killed"

#### Sensor threat

The perspective of detection is mainly from above – more becoming a 360 degree threat.The most common sensor:OpticMost dangerous sensor:Thermal on all capable weaponsIncreasing threat sensor:Radar



Modern integrated Fires Network: Satellite, aircraft, and UAS collectors augment adversary ground DF units to FIND, FIX, TRACK, TARGET, ENGAGE with precision fires and then ASSESS (F2T2EA).



## RR, Radar

T72 uncamouflaged T72 with Barracuda MCS T72 with Barracuda MCS and ULCAS

## Challenges



FÖRSVARSMAKTEN

Signature management is built bottom up

#### Deception is built top down

- Physical means of deception; like tactical movement, activities, and decoys.

- Technical means of deception; like deliberate emiss