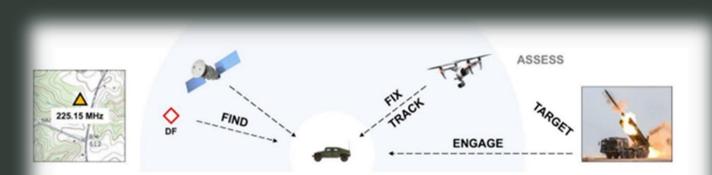

Modern integrated Fires Network: Satellite, aircraft, and UAS collectors augment adversary ground DF units to FIND, FIX, TRACK, TARGET, ENGAGE with precision fires and then ASSESS (F2T2EA).