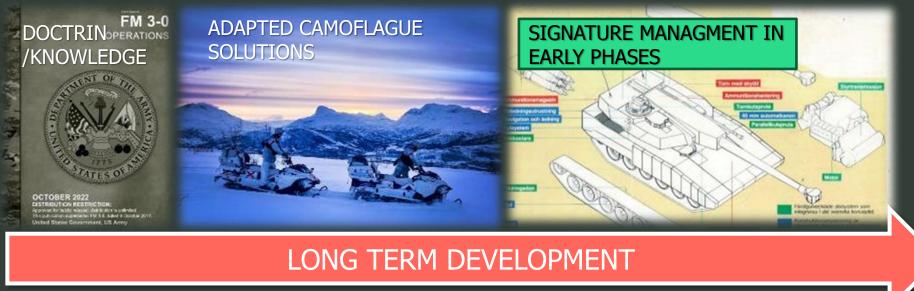

## Challenges

FÖRSVARSMAKTEN

Signature management is built bottom up

#### Deception is built top down

- Physical means of deception; like tactical movement, activities, and decoys.

- Technical means of deception; like deliberate emissions.

#### Physical and Tecnical deception measures