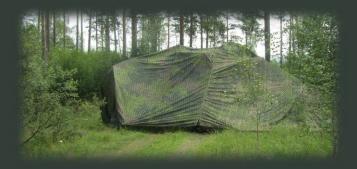

## SWEDISH SIGNATURE MANAGEMENT STRATEGY

Maj Joacim Hallberg – Head of Development - SWE MILENG SCHOOL - Swedish Armed Forces



# Swedish approach signature management and deception

Hide the true.

Highlight the false on order.

And give the impression that:





You still remain where you were.

You are weak where you are strong.

You are strong where you are weak.



#### THE MILITARY PROBLEM







FältarbR F Mask och sken



VILSELEDNING





#### SHORT TERM IMMEDIATE ACTIONS







#### Basic survival methods Do not become an easy target!







"If you emit, you will be hit and you will be killed"

#### Sensor threat

The perspective of detection is mainly from above – more becoming a 360 degree threat.The most common sensor:OpticMost dangerous sensor:Thermal on all capable weaponsIncreasing threat sensor:Radar



Modern integrated Fires Network: Satellite, aircraft, and UAS collectors augment adversary ground DF units to FIND, FIX, TRACK, TARGET, ENGAGE with precision fires and then ASSESS (F2T2EA).



## RR, Radar

T72 uncamouflaged T72