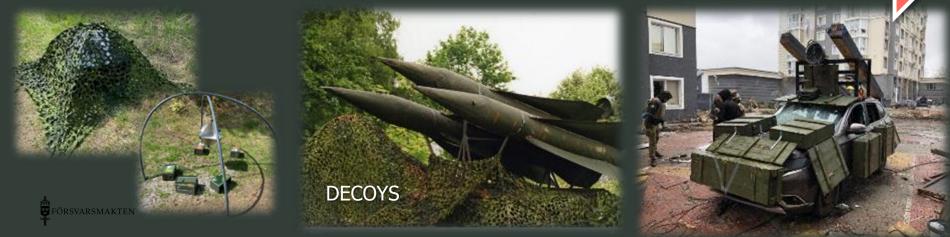

#### Deception is built top down

- Physical means of deception; like tactical movement, activities, and decoys.

- Technical means of deception; like deliberate emissions.

### Physical means of deception

Simple decoys