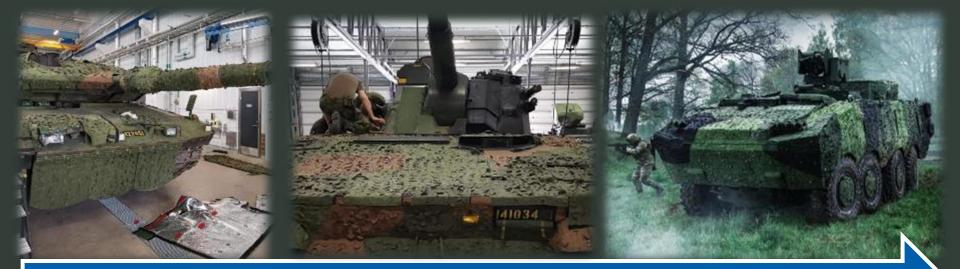

#### Basic survival methods Do not become an easy target!

"If you emit, you will be hit and you will be killed"

#### Sensor threat

The perspective of detection is mainly from above – more becoming a 360 degree threat.The most common sensor:OpticMost dangerous sensor:Thermal on all capable weaponsIncreasing threat sensor:Radar