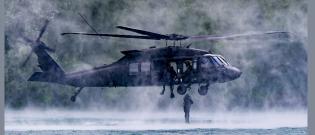

#### **UPDATE**

- BELL-206 INITIAL RW TRAINING
- Mi-171Sh (LIFT/AIR ASSAULT)
- OH-58D MODERNIZATION (ARMED/RECCE)
- UH-60M +8 & ME (SOF/LIFT/AIR ASSAULT)

Police