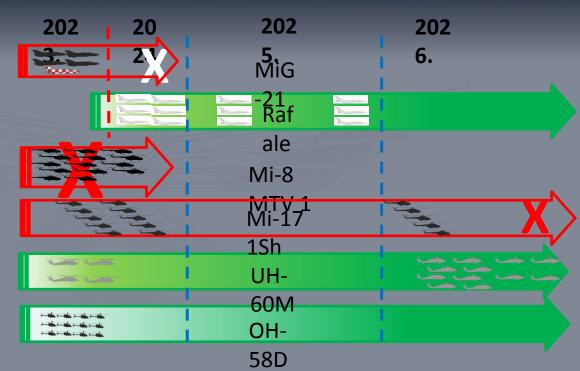

#### **UPDATE**

- BELL-206 INITIAL RW TRAINING
- Mi-171Sh (LIFT/AIR ASSAULT)
- OH-58D MODERNIZATION (ARMED/RECCE)
- UH-60M +8 & ME (SOF/LIFT/AIR ASSAULT)

Police