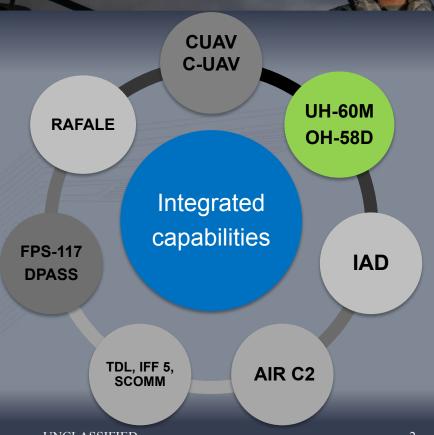

#### CONTEXT

2014.

- Rafale
- Other MoD projects
- Other national projects
- NATO operational plans
- LL from UKR

### INTRODUCTION

- CONTEXT
  - Future
    - National challenges
    - NATO CT's

Photo by Lika press