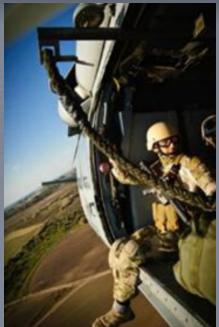

#### **UPDATE**

- BELL-206 INITIAL RW TRAINING
- Mi-171Sh (LIFT/AIR ASSAULT)
- OH-58D MODERNIZATION (ARMED/RECCE)
- UH-60M +8 & ME (SOF/LIFT/AIR ASSAULT)

Police