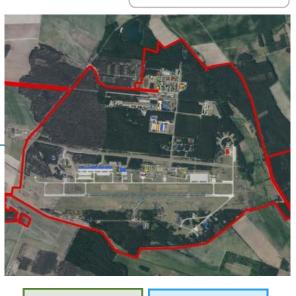

ef for CH-47F, German Air Force Headquarters





### CURRENT AND FUTURE HELICOPTERS DEU ARMED FORCES









# PROCUREMENT PROJECT CH-47



**Bw Special Fund** 

Procurement via FMS

Initial Industry Support for Flight **Operations** 

60 A/C



FFS 🖠

TFPS RCT RCLT R

+ Training Media Maintenance

Initial Spare Parts Package

Deployment Packages

AGE (Tools, Teststands)

Mission Equipment

Initial Aircrew & Maintenance Personel Training

## CH-47F BLOCK II UPDATE

**Useful Load** 



10,886 kg (24,000 lbs)

#### CH-47F Block II

- + Fuel System
- + Airframe Mods (MGW 54k lbs)
- + Improved Drive Train
- + Electrical System
- + Avionics Upgrade



DEU Mission
Equipment

~ 26,000 lbs



# OPERATIONAL SPECTRUM









## CHALLENGES: INFRASTRUCTURE

#### Laupheim









#### Schönewalde







#### **Aircrew**









**Conversion Training** 



**Delta Training** 



#### **Maintenance Personnel**







(D)EMAR



**Type Training** 



Block II
(DEU)





## PROCUREMENT PROJECT H145M LIGHT ATTACK HELICOPTER (LAH)



## \*

### PROCUREMENT PROJECT H145M LIGHT ATTACK HELICOPTER (LAH)



Bw Special Fund + Defense Budget
Industry Support for Flight Operations
Spare Parts
Mission Equipment incl. Ammunition
Initial Aircrew & Maintenance



62 (+20) Helicopters

8 FFS (EASA class D)

+ Tactics and Shooting Simulators

Light Attack, SOF, Training



Q4/2024 - Q2-3/2028 (6

(62)(5)

tbn (20) (5+7)

Personnel Training



## (RW) SOF AIR SUPPORT BY THE GERMAN AIR FORCE

#### **SOATU RW**









**SOAC** 



**SOATU FW** 









# CAPABILITY GROWTH IN THE GERMAN AIR FORCE HELIC