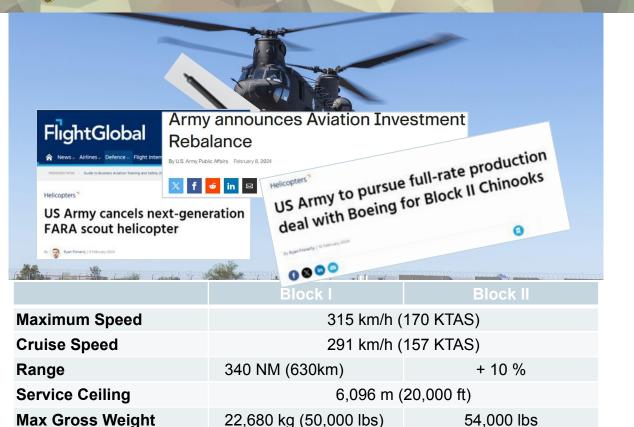

## CH-47F BLOCK II UPDATE

**Useful Load** 

10,886 kg (24,000 lbs)

#### CH-47F Block II

- + Fuel System
- + Airframe Mods (MGW 54k lbs)
- + Improved Drive Train
- + Electrical System
- + Avionics Upgrade

DEU Mission
Equipment

~ 26,000 lbs