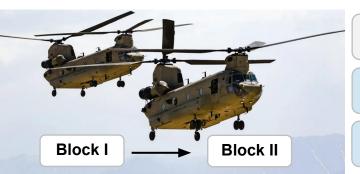

## CH-47F BLOCK II UPDATE

**Useful Load** 

10,886 kg (24,000 lbs)

#### CH-47F Block II

- + Fuel System
- + Airframe Mods (MGW 54k lbs)
- + Improved Drive Train
- + Electrical System
- + Avionics Upgrade

DEU Mission
Equipment

~ 26,000 lbs