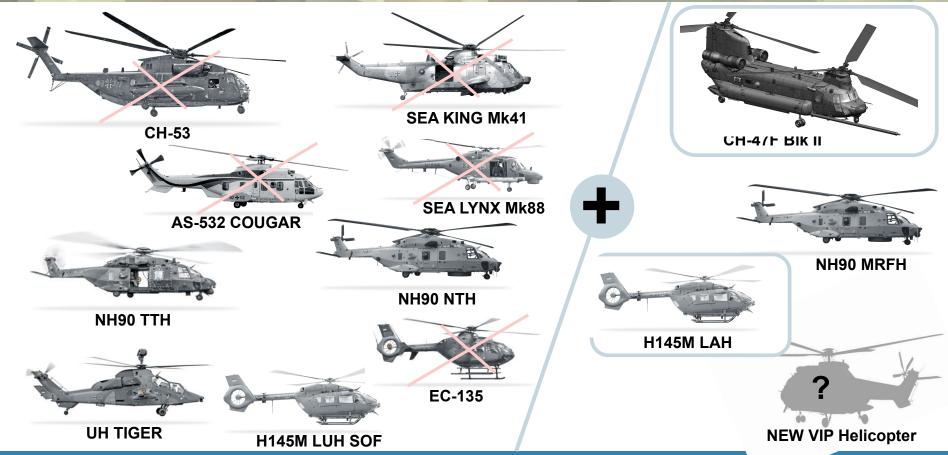

# CAPABILITY GROWTH IN THE GERMAN AIR FORCE HELICOPTER FLEET

COL (GS) Christian Guntsch Advisor to the Air Chief for CH-47F, German Air Force Headquarters





### CURRENT AND FUTURE HELICOPTERS DEU ARMED FORCES









# PROCUREMENT PROJECT CH-47



**Bw Special Fund** 

Procurement via FMS

Initial Industry Support for Flight **Operations** 

60 A/C



FFS 🖠

TFPS RCT RCLT R

+ Training Media Maintenance

Initial Spare Parts Package

Deployment Packages

AGE (Tools, Teststands)

Mission Equipment

Initial Aircrew & Maintenance Personel Training

## CH-47F BLOCK II UPDATE

**Useful Load** 



10,886 kg (24,000 lbs)

#### CH-47F Block II

- + Fuel System
- + Airframe Mods (MGW 54k lbs)
- + Improved Drive Train
- + Electrical System
- + Avionics Upgrade



DEU Mission
Equipment

~ 26,000 lbs



# OPERATIONAL SPECTRUM









## CHALLENGES: INFRASTRUCTURE

#### Laupheim









#### Schönewalde







#### **Aircrew**









**Conversion Training** 



**Delta Training** 



#### **Maintenance P