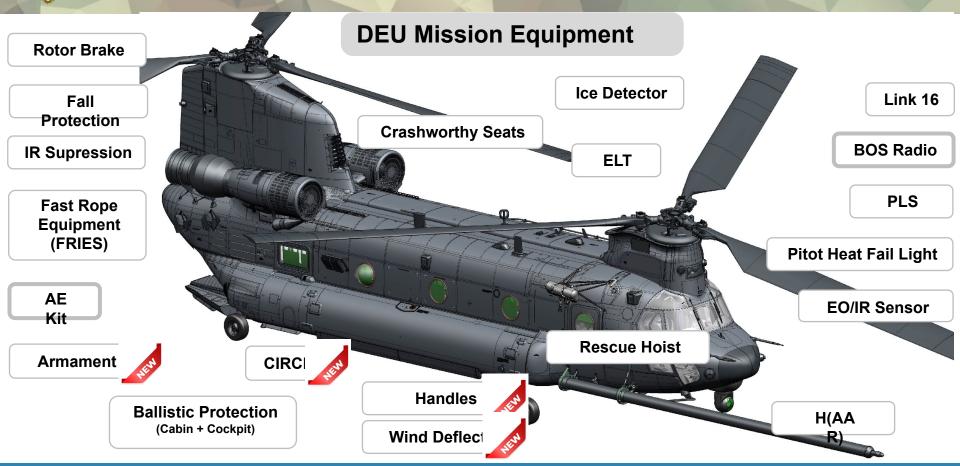

## CH-47F BLOCK II UPDATE

**Useful Load** 

10,886 kg (24,000 lbs)

#### CH-47F Block II

- + Fuel System
- + Airframe Mods (MGW 54k lbs)
- + Improved Drive Train
- + Electrical System
- + Avionics Upgrade

DEU Mission
Equipment

~ 26,000 lbs