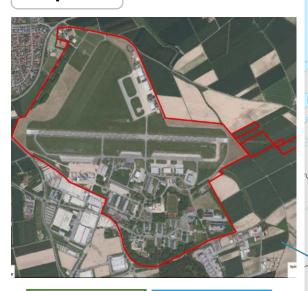

sch Advisor to the Air Chief for CH-47F, German Air Force Headquarters





### CURRENT AND FUTURE HELICOPTERS DEU ARMED FORCES









# PROCUREMENT PROJECT CH-47



**Bw Special Fund** 

Procurement via FMS

Initial Industry Support for Flight **Operations** 

60 A/C



FFS 🖠

TFPS RCT RCLT R

+ Training Media Maintenance

Initial Spare Parts Package

Deployment Packages

AGE (Tools, Teststands)

Mission Equipment

Initial Aircrew & Maintenance Personel Training

## CH-47F BLOCK II UPDATE

**Useful Load** 



10,886 kg (24,000 lbs)

#### CH-47F Block II

- + Fuel System
- + Airframe Mods (MGW 54k lbs)
- + Improved Drive Train
- + Electrical System
- + Avionics Upgrade



DEU Mission
Equipment

~ 26,000 lbs



# OPERATIONAL SPECTRUM









## CHALLENGES: INFRASTRUCTURE

#### Laupheim









#### Schönewalde







#### **Aircrew**









**Conversion Training** 



**Delta Training** 



#### **Maintenance Personnel**







(D)EMAR



**Type Training** 



Block II
(DEU)





## PROCUREMENT PROJECT H145M LIGHT ATTACK HELICOPTER (LAH)



## \*

### PROCUREMENT PROJECT H145M LIGHT ATTACK HELICOPTER (LAH)



Bw Special Fund + Defense Budget
Industry Support for Flight Operations
Spare Parts
Mission Equipment incl. Ammunition
Initial Aircrew & Maintenance



62 (+20) Helicopters

8 FFS (EASA class D)

+ Tactics and Shooting Simulators

Light Attack, SOF, Training



Q4/2024 - Q2-3/2028 (6

(62)(5)

tbn (20) (5+7)

Personnel Training



## (RW) SOF AIR SUPPORT BY THE GERMAN AIR FORCE

#### **SOATU RW**









**SOAC** 



**SOATU FW** 









# CAPABILITY GROWTH IN