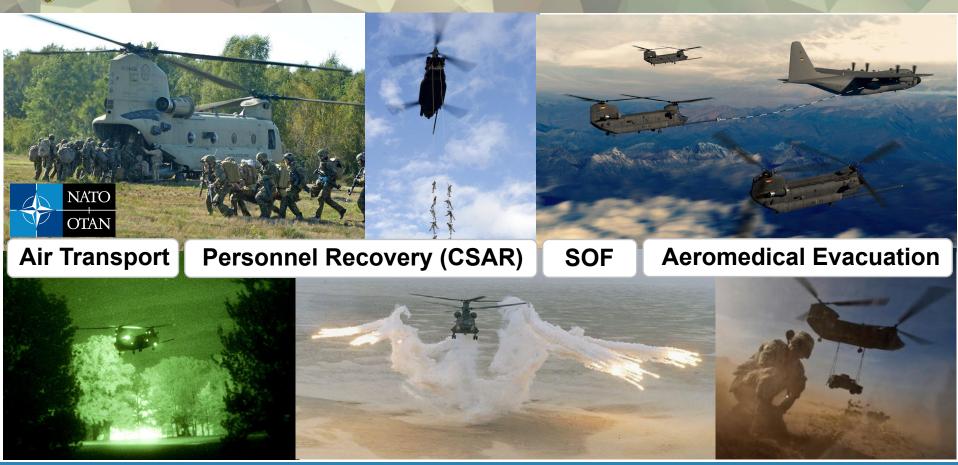

AN AIR FORCE HELICOPTER FLEET

COL (GS) Christian Guntsch Advisor to the Air Chief for CH-47F, German Air Force Headquarters





### CURRENT AND FUTURE HELICOPTERS DEU ARMED FORCES









# PROCUREMENT PROJECT CH-47



**Bw Special Fund** 

Procurement via FMS

Initial Industry Support for Flight **Operations** 

60 A/C



FFS 🖠

TFPS RCT RCLT R

+ Training Media Maintenance

Initial Spare Parts Package

Deployment Packages

AGE (Tools, Teststands)

Mission Equipment

Initial Aircrew & Maintenance Personel Training

## CH-47F BLOCK II UPDATE

**Useful Load** 



10,886 kg (24,000 lbs)

#### CH-47F Block II

- + Fuel System
- + Airframe Mods (MGW 54k lbs)
- + Improved Drive Train
- + Electrical System
- + Avionics Upgrade



DEU Mission
Equipment

~ 26,000 lbs



# OPERATIONAL SPECTRUM









## CHALLENGES: INFRASTRUCTURE

#### Laupheim









#### Schönewalde







#### **Aircrew**









**Conversion Training** 



**Delta Training** 



#### **Maintenance Personnel**







(D)EMAR



**Type Training** 



Block II
(DEU)





## PROCUREMENT PROJECT H145M LIGHT ATTACK HELICOPTER (LAH)



## \*

### PROCUREMENT PROJECT H145M LIGHT ATTACK HELICOPTER (LAH)



Bw Special Fund + Defense Budget
Industry Support for Flight Operations
Spare Parts
Mission Equipment incl. Ammunition
Initial Aircrew & Maintenance



62 (+20) Helicopters

8 FFS (EASA class D)

+ Tactics and Shooting Simulators

Light Attack, SOF, Training



Q4/2024 - Q2-3/2028 (6

(62)(5)

tbn (20) (5+7)

Personnel Training



## (RW) SOF AIR SUPPORT BY THE GERMAN AIR FORCE

#### **SOATU RW**









**SOA