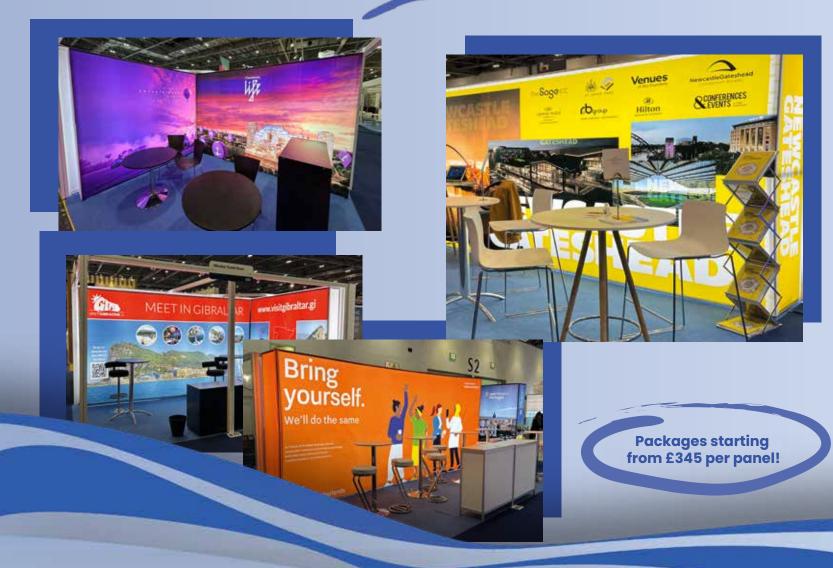

#### INFILL WALL GRAPHIC PANELS

• Full colour, digitally printed rigid Foamex panels

Produced to fit within the shell scheme structure leaving the upright poles visible
Production cost includes quality check of the artwork (design services available if required), print, delivery, installation & disposal if needed

DIMENSIONS: Width varies on stand size x approximately 2 .5m high MATERIAL: Printed 3mm Foamex Shell Scheme Only

Deadline date for submission: 13/05/2025