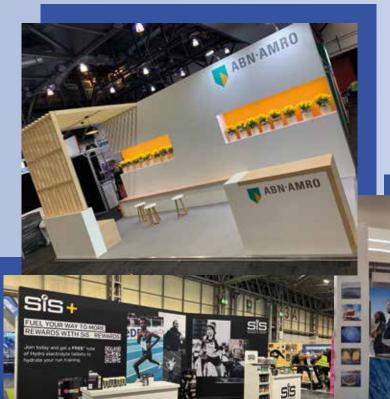

### LIGHTBOX CANVAS GRAPHIC

- Full colour, digitally printed stretched canvas
- Fitted to a framework on hire which can be freestanding or attached to shell scheme
- Backlit for additonal impact
- Compact and lightweight
- Production cost includes quality check

of the artwork (design services available if required) print, delivery, installation & disposal if needed

**\*\*Power not included** 

**Shell Scheme and Space Only** 

Deadline date for submission: 02/05/2025