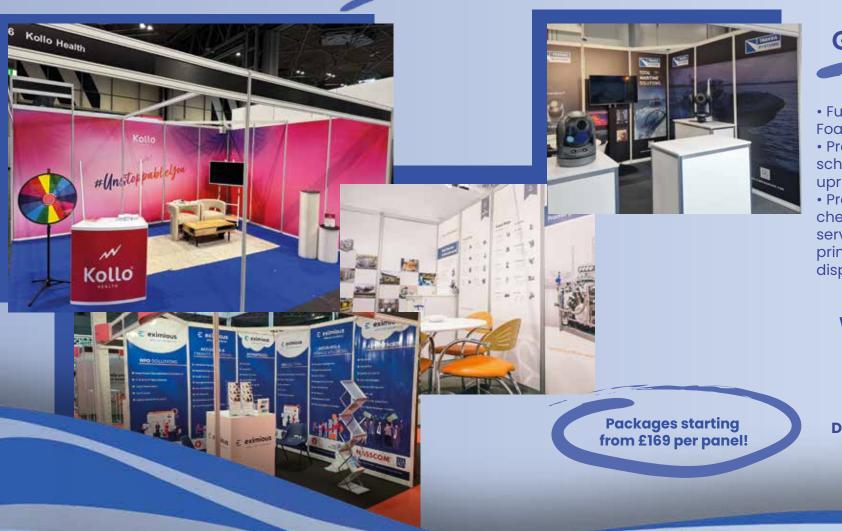

### LIGHTBOX CANVAS GRAPHIC

- Full colour, digitally printed stretched canvas
- Fitted to a framework on hire which can be freestanding or attached to shell scheme
- Backlit for additonal impact
- Compact and lightweight
- Production cost includes quality check

#### STRETCHED CANVAS GRAPHIC

- Full colour, digitally printed stretched canvas
- Fitted to a framework on hire which is then mounted into the shell scheme to create a seamless yet professional display
- Can be backlit for extra impact
- Compact and lightweight
- Can accommodate shelves and TV's
- Production cost includes quality check of the artwork (design services available if required)print, delivery, installation & disposal if needed

#### INFILL WALL GRAPHIC PANELS

• Full colour, digitally printed rigid Foamex panels

Produced to fit within the shell scheme structure leaving the upright poles visible
Production cost includes quality check of the artwork (design services available if required), print, delivery, installation & disposal if needed