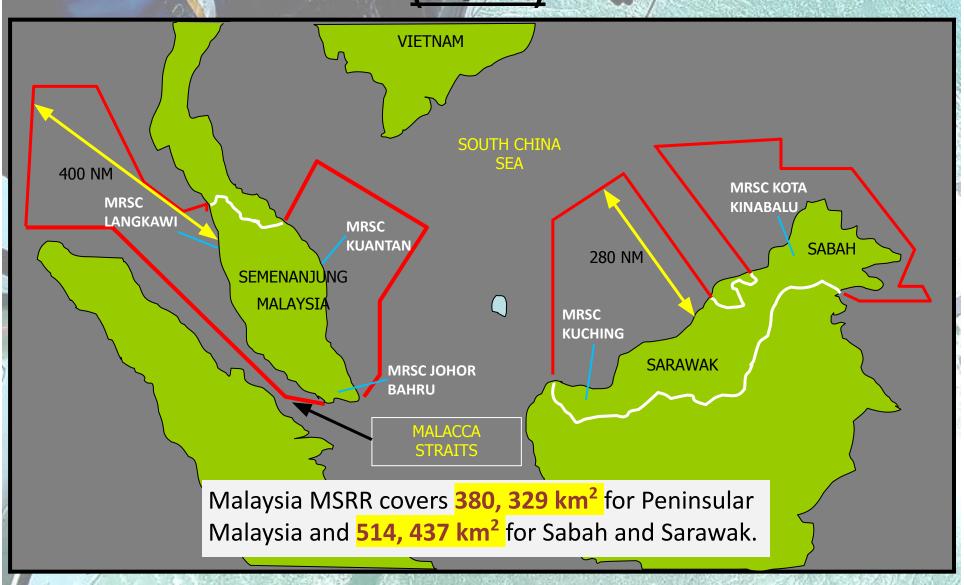

# Malaysia Maritime Search & Rescue Region (MSRR)

20 - 50 nm

50 - 100 nm

100 - 200 nm

Small ship
Ship Length 20-39
meters
Endurance: 4 days to
8 days of operation

Ship length 40-74
Meters
Endurance: 8 days to
10 days of operation

Ship length 75
Meters & ABOVE
Endurance: 14 days
to 30 days of
operation