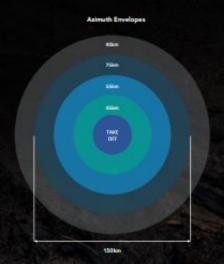

king OS-PT 25 TBS Crossfire Control Link 868/915MHz TBS Diamond Antenna 2,88dB Gain

#### Airside Link

Data Link : 2,4GHz Power : 4W

Data Radio Ethernet-in-Ethernet-out

#### Airside Antenna

Silvus StreamCaster 4240E 2,4GHz Omni, Half Wave Dipole Antennas 2,15 dBi Gain TBS Crossfire Control Link 868/915MHz Custom Build 1/4 Wave Dipole Antennas

#### Hardware

15,6" HD Monitors x 2 HDMI Out External USB 3,0 Ports x 3 External LAN port Active Cooling Fans x 2 RC Pilot Controller External Keyboard & Mouse Main AC Power 19V Battery LiPo x 2

### **Dimensions & Weight**

Tracking Antenna Case 1 Length: 1,530mm Width: 360mm

Height : 310mm Weight : 37kg

### Tracking Antenna Case 2

Length: 840mm Width: 840mm Height: 560mm Weight: 44kg



#### ALTI TRANSITION RECOMMENDED FLIGHT ENVELOPE







## **MMEA Way Forward – Deployment of MPMS**









## Conclusion





# TERIMA KASIH

THANK YOU | شكرا جزيلا | ありがとうございました | धन्यवाद Câm

on rât nhiều | धन्यवाद | ११०१० ११० । ये भेषे पे पे

- 603-89957000
- f https://www.facebook.com/maritimmalaysia
- 603-89414000
- https://twitter.com/KPMaritim
- **APMM** Putrajaya
- msia https://www.mmea.gov.

MALAYSIAN MARITIME ENFORCEMENT AGENCY (MMEA)

**MALAYSIA COAST GUARD**