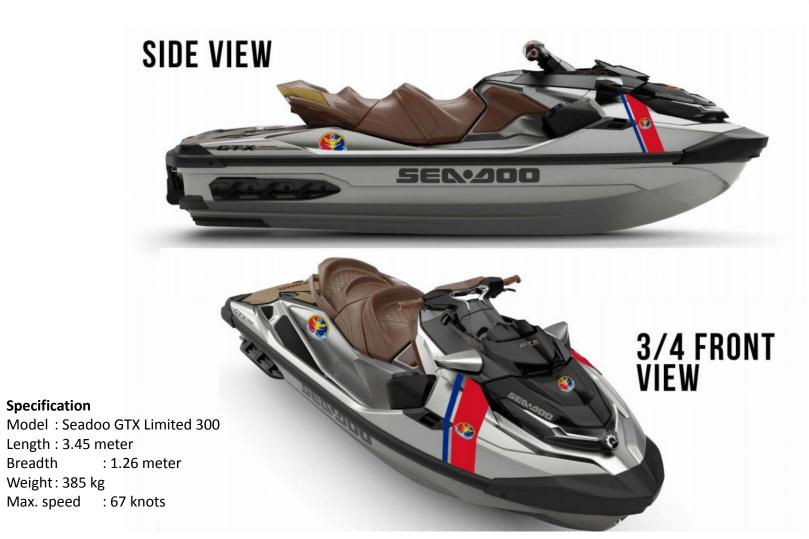

## Equipment attached to OPV

- 3 Fast Interceptor Craft
- 6 jetski
- 3 airboat
- 3 Unmanned ariel vehicle (UAV)
- Oil pollution control
- Integrated communication system
- Integrated bridge and navigation system

# ST INTERCEPTOR CRAF

Specification

Weight: 385 kg

Breadth