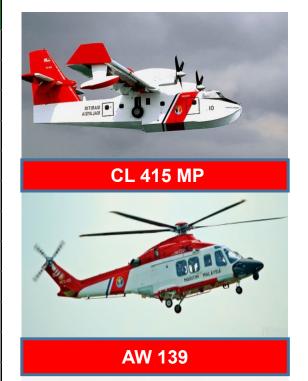

## **MMEA Capability Domain**

| TYPES OF ASSETS             | TOTAL |  |  |
|-----------------------------|-------|--|--|
| SHIPS                       | 70    |  |  |
| BOATS                       | 193   |  |  |
| AIR-BOAT                    | 3     |  |  |
| JET SKI                     | 10    |  |  |
| BOMBARDIER (CL 415)         | 2     |  |  |
| AGUSTA (AW 139)             | 3     |  |  |
| DAUPHIN (AS365N3)           | 3     |  |  |
| RADAR – MAIN CONTROL CENTER | 2     |  |  |
| RADAR – AREA CONTROL CENTER | 3     |  |  |
| RADAR – REMOTE SENSOR SITE  | 14    |  |  |
| SAR – COSPAS SARSAT         | 1     |  |  |
| PERSONNELS OF MMEA          | 4,346 |  |  |
|                             |       |  |  |