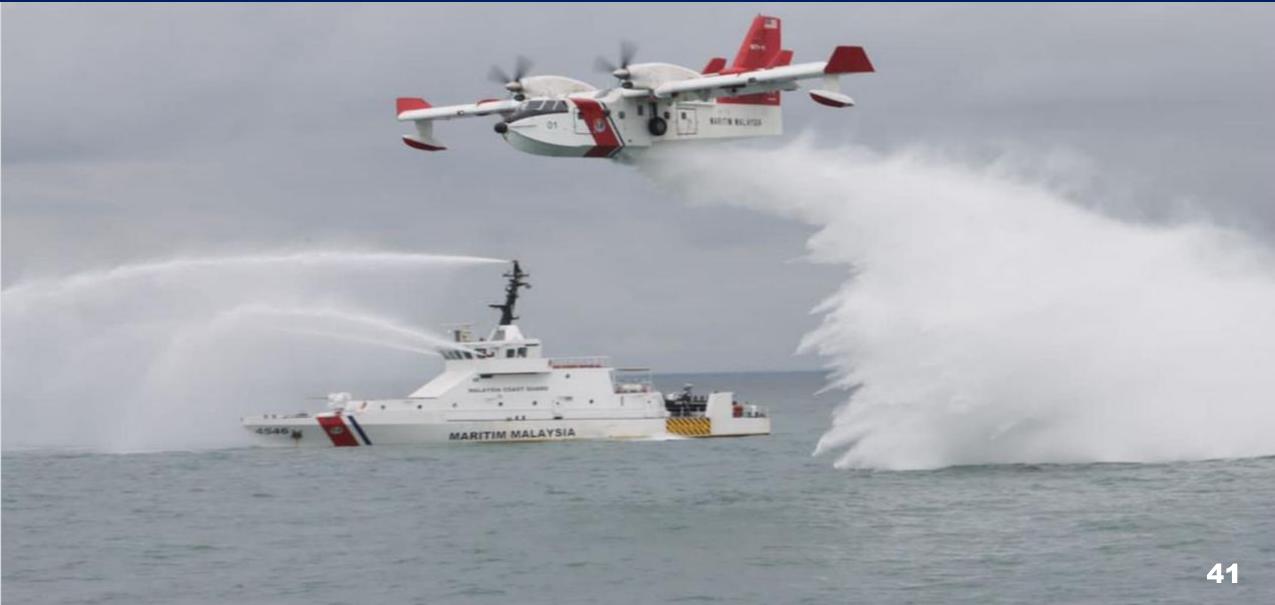

# MALAYSIA MARITIME SEARCH & RESCUE (MSAR)

## MMEA SEARCH AND RESCUE (SAR)

**GENERATION 999** 

# Malaysia Maritime Search & Rescue Region (MSRR)

20 - 50 nm

50 - 100 nm

100 - 200 nm

Small ship
Ship Length 20-39
meters
Endurance: 4 days to
8 days of operation

Ship length 40-74
Meters
Endurance: 8 days to
10 days of operation

Ship length 75
Meters & ABOVE
Endurance: 14 days
to 30 days of
operation