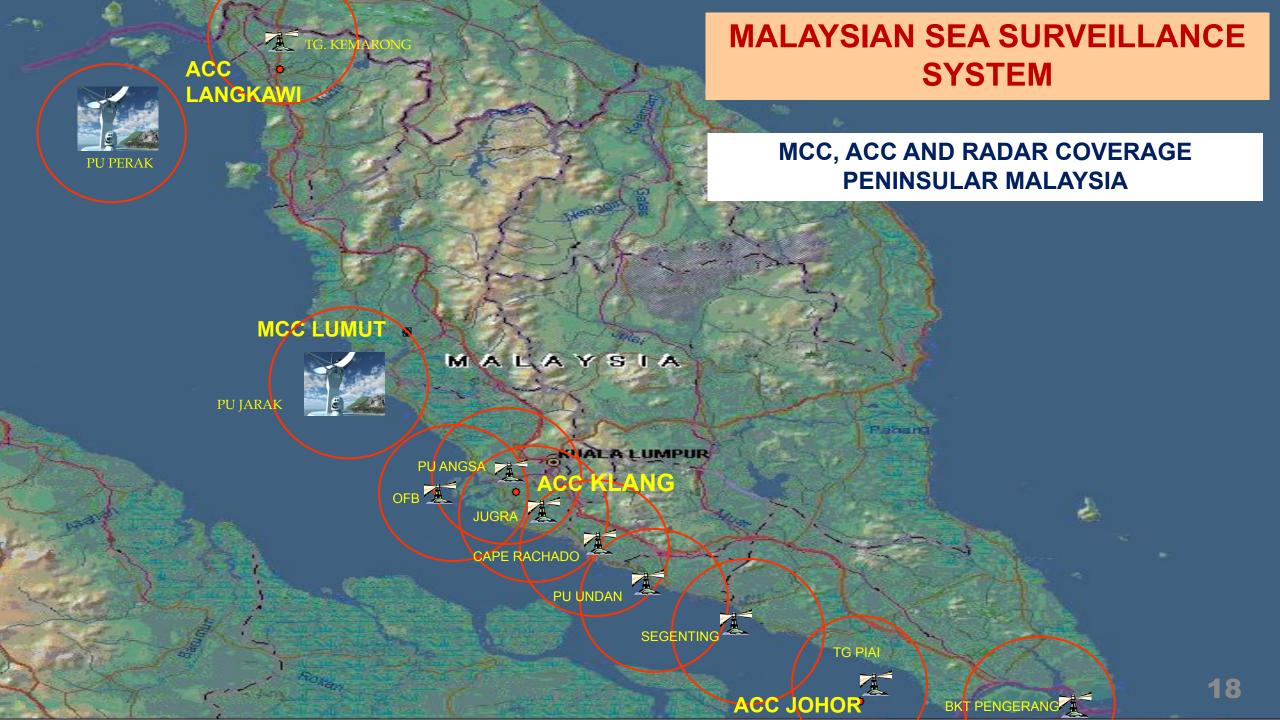

## **OPERATIONAL AREA**

## **MMEA Capability Domain**

| TYPES OF ASSETS             | TOTAL |  |  |
|-----------------------------|-------|--|--|
| SHIPS                       | 70    |  |  |
| BOATS                       | 193   |  |  |
| AIR-BOAT                    | 3     |  |  |
| JET SKI                     | 10    |  |  |
| BOMBARDIER (CL 415)         | 2     |  |  |
| AGUSTA (AW 139)             | 3     |  |  |
| DAUPHIN (AS365N3)           | 3     |  |  |
| RADAR – MAIN CONTROL CENTER | 2     |  |  |
| RADAR – AREA CONTROL CENTER | 3     |  |  |
| RADAR – REMOTE SENSOR SITE  | 14    |  |  |
| SAR – COSPAS SARSAT         | 1     |  |  |
| PERSONNELS OF MMEA          | 4,346 |  |  |
|                             |       |  |  |