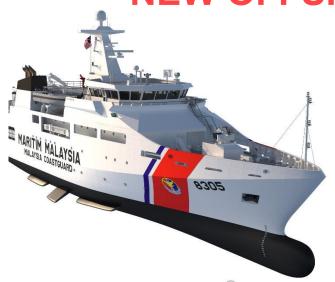

# **OPV SPECIFICATION**

| Specification | Information                  |
|---------------|------------------------------|
| Length        | 83 meter                     |
| Draft         | 3.9 meter                    |
| Weight        | 1800 gross tonnage           |
| Main Engine   | 4 x Caterpillar 3512C        |
| Generator     | 3 x Caterpillar C18 Acert    |
| Speed         | 20 Knot                      |
| Fuel          | 220,000 liter                |
| Fresh Water   | 50,000 liter                 |
| Facility      | 70 crew + 20 trainee + 1 VIP |
| Gunnery       | Aselsan Smash 30mm           |

# **OPV SPECIFICATION**

## Equipment attached to OPV

- 3 Fast Interceptor Craft
- 6 jetski
- 3 airboat
- 3 Unmanned ariel vehicle (UAV)
- Oil pollution control
- Integrated communication system
- Integrated bridge and navigation system