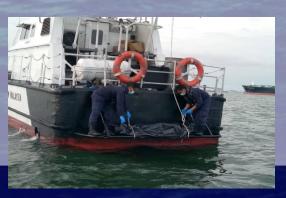

# MALAYSIA MARITIME SEARCH & RESCUE (MSAR)

## MMEA SEARCH AND RESCUE (SAR)

**GENERATION 999** 