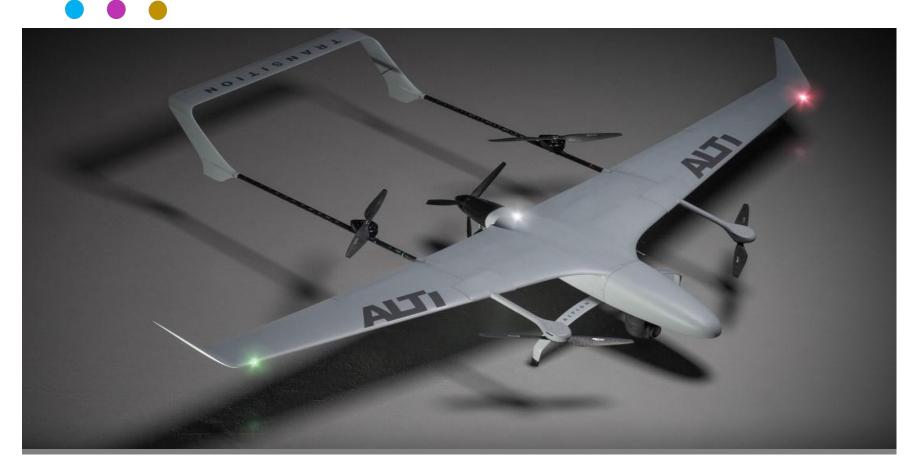

| 3.9 meter                    |
| Weight        | 1800 gross tonnage           |
| Main Engine   | 4 x Caterpillar 3512C        |
| Generator     | 3 x Caterpillar C18 Acert    |
| Speed         | 20 Knot                      |
| Fuel          | 220,000 liter                |
| Fresh Water   | 50,000 liter                 |
| Facility      | 70 crew + 20 trainee + 1 VIP |
| Gunnery       | Aselsan Smash 30mm           |



# **OPV SPECIFICATION**



## Equipment attached to OPV

- 3 Fast Interceptor Craft
- 6 jetski
- 3 airboat
- 3 Unmanned ariel vehicle (UAV)
- Oil pollution control
- Integrated communication system
- Integrated bridge and navigation system

# ST INTERCEPTOR CRAF





Specification

Weight: 385 kg

Breadth

# **JETSKI**







## **AIRBOAT**





## **ALTI TRANSITION**





### **ALTI Transition Advanced**



### AIRCRAFT SPECIFICATIONS

Wingspan 3,000mm Length 2,300mm Maximum Take-off Weight (MTOW) 16.5kg Maximum Operational Range [LoS] 1 150km Endurance up to 2 8hrs

 Cruise Speed
 40kts | 76km/h | 21m/s

 Minimum Speed
 35kts | 65km/h | 18m/s

 VNE (Velocity Never Exceed)
 58kts | 108km/h | 30m/s

 Maximum Crosswind 2
 19kts | 36km/h | 10m/s

 Senior Colling 3
 13 000 fs AMSI

 Service Ceiling 3
 13,000 ft AMSL

 VTOL Propulsion
 T-Motor / 18" Carbon

 Fixed Wing Propulsion
 ICE / 15" Carbon

 Power Supply
 LiPo / Li-lon

Fuel Unleaded Petrol with 2-Stroke 100% Synthetic Oil

Fuel Tank Capacity 3 Litres Temperature Range -5°C to +50°C

### INCLUDED

1 x Transition Transport Case 1 x ALTI Transition Ready-to-Fly

1 x ALTI C2 Command & Control Advanced