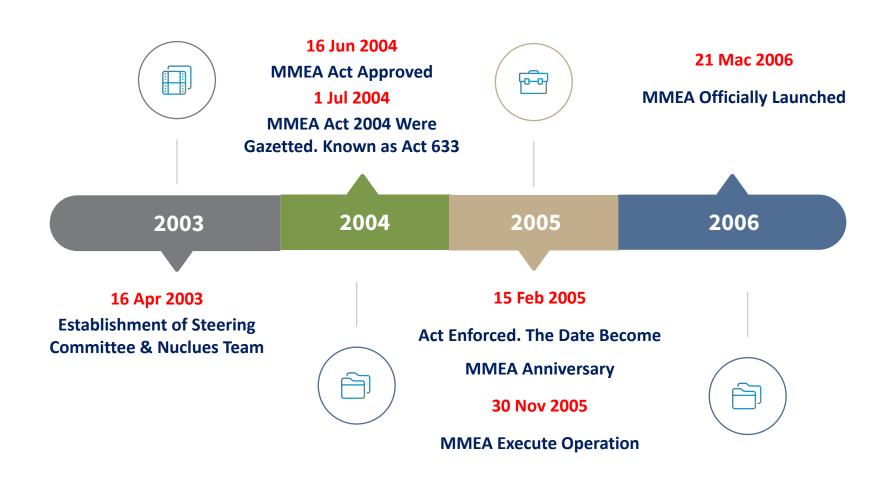

### **MMEA Establishment**

### Establishment of MMEA Section 3(2)

"Agencies shall be subject to this Act, used in the Malaysian Maritime Zone to preserve law and order, maintain peace, well-being and security, prevent and detect crimes, arrest and prosecute offenders and gather security intelligence"