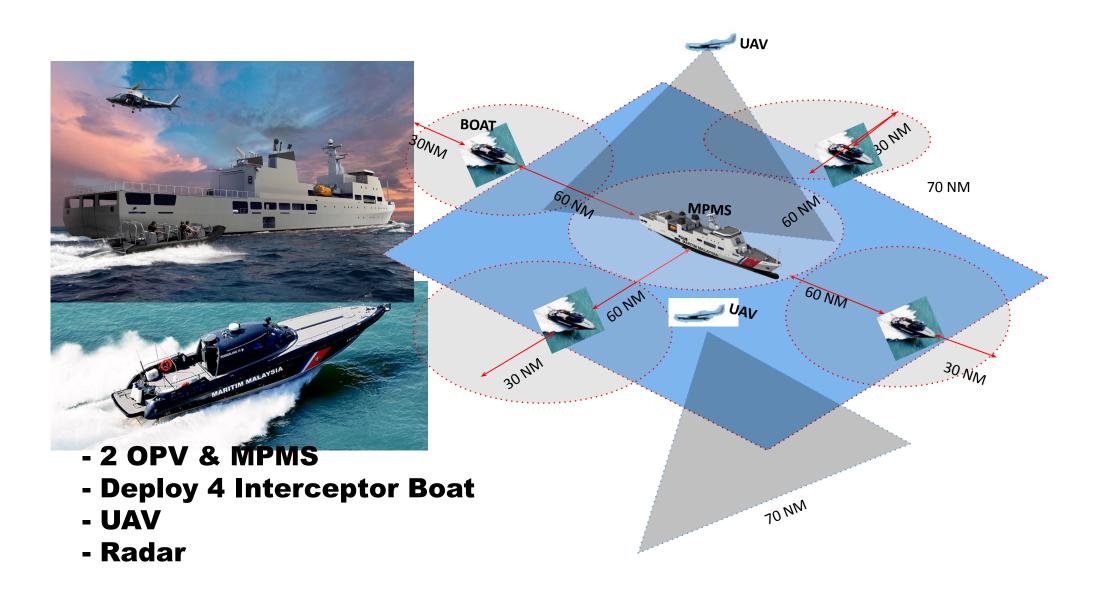

MHz TBS Diamond Antenna 2,88dB Gain

#### Airside Link

Data Link : 2,4GHz Power : 4W

Data Radio Ethernet-in-Ethernet-out

#### Airside Antenna

Silvus StreamCaster 4240E 2,4GHz Omni, Half Wave Dipole Antennas 2,15 dBi Gain TBS Crossfire Control Link 868/915MHz Custom Build 1/4 Wave Dipole Antennas

#### Hardware

15,6" HD Monitors x 2 HDMI Out External USB 3,0 Ports x 3 External LAN port Active Cooling Fans x 2 RC Pilot Controller External Keyboard & Mouse Main AC Power 19V Battery LiPo x 2

### **Dimensions & Weight**

Tracking Antenna Case 1 Length: 1,530mm Width: 360mm

Height : 310mm Weight : 37kg

### Tracking Antenna Case 2

Length: 840mm Width: 840mm Height: 560mm Weight: 44kg



#### ALTI TRANSITION RECOMMENDED FLIGHT ENVELOPE







## **MMEA Way Forward – Deployment of MPMS**









## Conclusion





# TERIMA KASIH

THANK YOU | شكرا جزيلا | ありがとうございました | धन्यवाद Câm

on rât nhiều | धन्यवाद | ११०१० ११० । ये भेषे पे पे

- 603-89957000
- f https://www.facebook.com/maritimmalaysia
- 603-89414000
- https://twitter.com/KPMaritim
- **APMM** Putrajaya
- msia https://www.mmea.gov.

MALAYSIAN MARITIME ENFORCEMENT AGENCY (MMEA)

**MALAYSIA COAST GUARD**