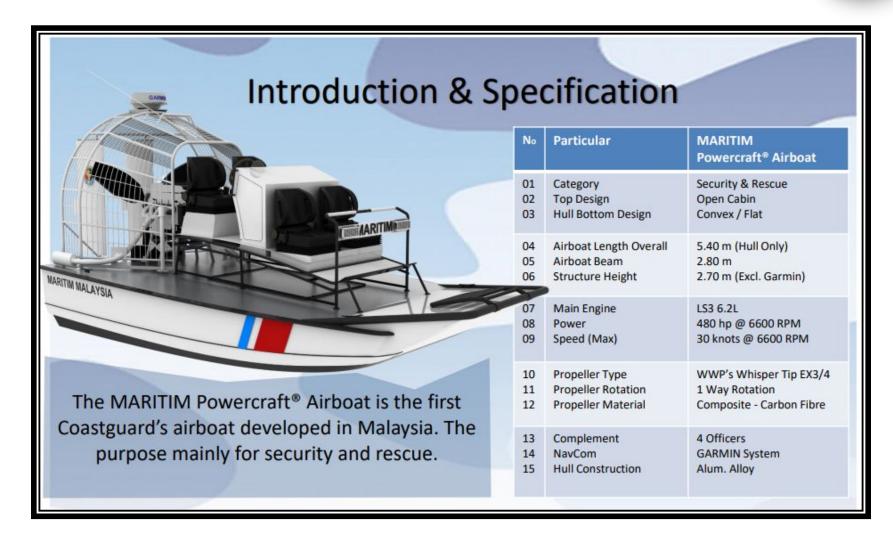

## **AIRBOAT**

## Equipment attached to OPV

- 3 Fast Interceptor Craft
- 6 jetski
- 3 airboat
- 3 Unmanned ariel vehicle (UAV)
- Oil pollution control
- Integrated communication system
- Integrated bridge and navigation system