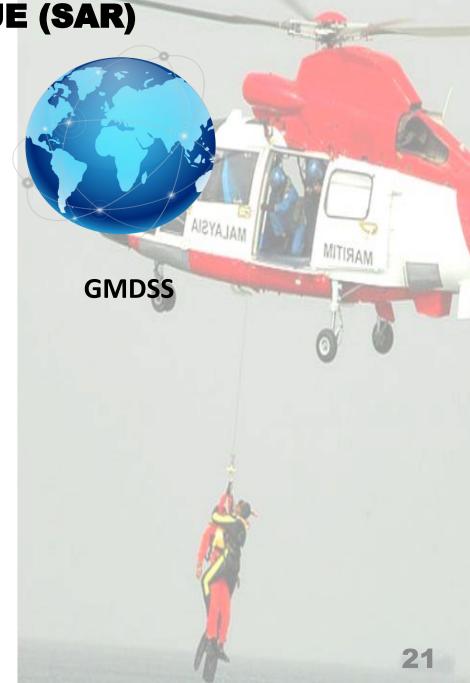

-----------------------------|-------|--|--|
| SHIPS                       | 70    |  |  |
| BOATS                       | 193   |  |  |
| AIR-BOAT                    | 3     |  |  |
| JET SKI                     | 10    |  |  |
| BOMBARDIER (CL 415)         | 2     |  |  |
| AGUSTA (AW 139)             | 3     |  |  |
| DAUPHIN (AS365N3)           | 3     |  |  |
| RADAR – MAIN CONTROL CENTER | 2     |  |  |
| RADAR – AREA CONTROL CENTER | 3     |  |  |
| RADAR – REMOTE SENSOR SITE  | 14    |  |  |
| SAR – COSPAS SARSAT         | 1     |  |  |
| PERSONNELS OF MMEA          | 4,346 |  |  |
|                             |       |  |  |







SPECIAL FORCES





**AS 365 N3** 







# MALAYSIA MARITIME SEARCH & RESCUE (MSAR)





## MMEA SEARCH AND RESCUE (SAR)



**GENERATION 999** 







# Malaysia Maritime Search & Rescue Region (MSRR)







20 - 50 nm



50 - 100 nm



100 - 200 nm



Small ship
Ship Length 20-39
meters
Endurance: 4 days to
8 days of operation

Ship length 40-74
Meters
Endurance: 8 days to
10 days of operation

Ship length 75
Meters & ABOVE
Endurance: 14 days
to 30 days of
operation





## **Capacity Building**



|   | INTER AGENCY COOPERATION      |
|---|-------------------------------|
| • | MMEA-NAVY-RMP (NATIONAL TASK  |
|   | FORCE)/ESSCOM                 |
| ٠ | MMEA - MALAYSIAN ARMED FORCES |
| • | MMEA - MACC                   |
| • | MMEA – FISHERIES DEPT         |
| • | MMEA – ROYAL MALAYSIAN CUSTOM |
|   | MMEA – IMMIGRATION DEPT       |

MMEA – ROYAL MALAYSIAN POLICE

## INTERNATIONAL COOPERATION

- US COAST GUARD
- JAPAN COAST GUARD
- A