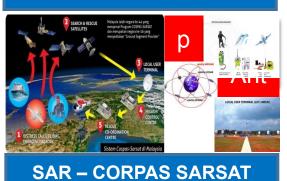

## **MMEA Capability Domain**

| TYPES OF ASSETS             | TOTAL |  |  |
|-----------------------------|-------|--|--|
| SHIPS                       | 70    |  |  |
| BOATS                       | 193   |  |  |
| AIR-BOAT                    | 3     |  |  |
| JET SKI                     | 10    |  |  |
| BOMBARDIER (CL 415)         | 2     |  |  |
| AGUSTA (AW 139)             | 3     |  |  |
| DAUPHIN (AS365N3)           | 3     |  |  |
| RADAR – MAIN CONTROL CENTER | 2     |  |  |
| RADAR – AREA CONTROL CENTER | 3     |  |  |
| RADAR – REMOTE SENSOR SITE  | 14    |  |  |
| SAR – COSPAS SARSAT         | 1     |  |  |
| PERSONNELS OF MMEA          | 4,346 |  |  |
|                             |       |  |  |

# MALAYSIA MARITIME SEARCH & RESCUE (MSAR)

## MMEA SEARCH AND RESCUE (SAR)

**GENERATION 999** 

# Malaysia Maritime Search & Rescue Region (MSRR)

20 - 50 nm

50 - 100 nm

100 - 200 nm

Small ship
Ship Length 20-39
meters
Endurance: 4 days to
8 days of operation

Ship length 40-74
Meters
Endurance: 8 days to
10 days of operation