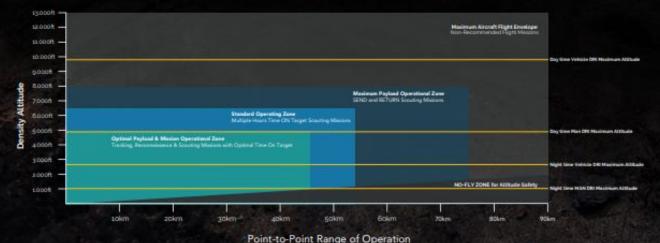

acking OS-PT 25 TBS Crossfire Control Link 868/915MHz TBS Diamond Antenna 2,88dB Gain

#### Airside Link

Data Link : 2,4GHz Power : 4W

Data Radio Ethernet-in-Ethernet-out

#### Airside Antenna

Silvus StreamCaster 4240E 2,4GHz Omni, Half Wave Dipole Antennas 2,15 dBi Gain TBS Crossfire Control Link 868/915MHz Custom Build 1/4 Wave Dipole Antennas

#### Hardware

15,6" HD Monitors x 2 HDMI Out External USB 3,0 Ports x 3 External LAN port Active Cooling Fans x 2 RC Pilot Controller External Keyboard & Mouse Main AC Power 19V Battery LiPo x 2

### **Dimensions & Weight**

Tracking Antenna Case 1 Length: 1,530mm Width: 360mm

Height : 310mm Weight : 37kg

### Tracking Antenna Case 2

Length: 840mm Width: 840mm Height: 560mm Weight: 44kg



#### ALTI TRANSITION RECOMMENDED FLIGHT ENVELOPE







## **MMEA Way Forward – Deployment of MPMS**









## Conclusion





# TERIMA KASIH

THANK YOU | شكرا جزيلا | ありがとうございました | धन्यवाद Câm

on rât nhiều | धन्यवाद | ११०१० ११० । ये भेषे पे पे

- 603-89957000
- f https://www.facebook.com/maritimmalaysia
- 603-89414000
- https://twitter.com/KPMaritim
- **APMM** Putrajaya
- msia https://www.mmea.gov.

MALAYSIAN MARITIME ENFORCEMENT AGENCY (MMEA)

**MALAYSIA COAST GUARD**