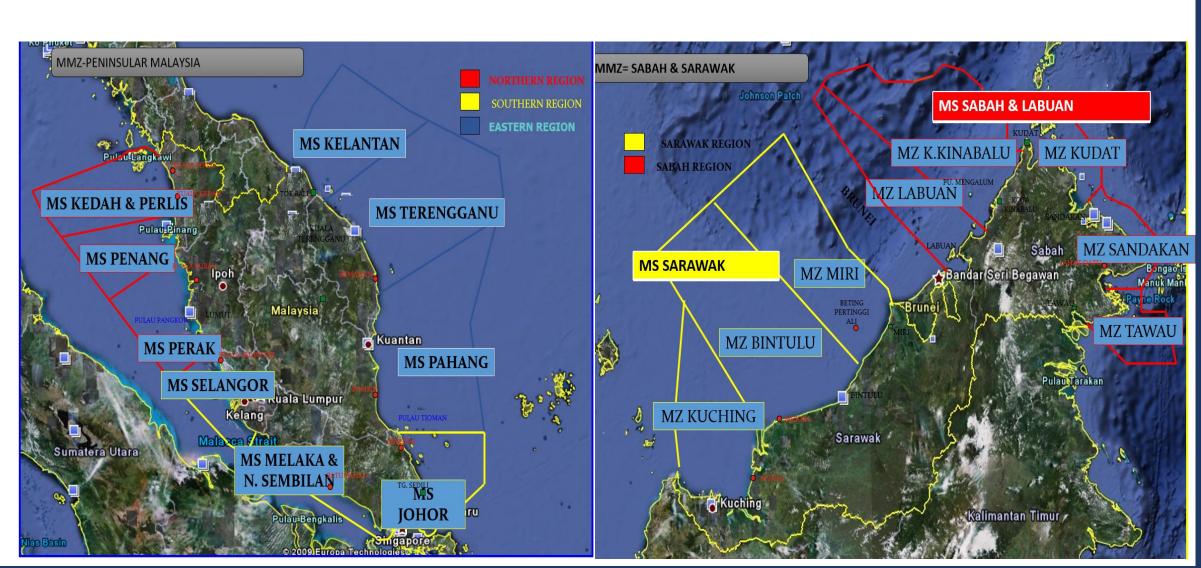

# Function of MMEA

- ◆To enforce law and order under any federal law;
- **♦**To perform maritime search and rescue;
- **♦**To prevent and suppress the commission of an offence;
- To carry out air and coastal surveillance;

# IN MALAYSIAN MARITIME ZONE (MMZ)



- To provide platform services to any relevant agency;
- To establish and manage maritime institutions for training;
- To ensure maritime security and safety;
- ❖ To lend assistance in any criminal matters on request by a foreign State (Mutual Assistance Act 2002).

## **Function of**

### AT THE HIGH SEAS:

- Maritime Search And Rescue
- Controlling and preventing marine pollution
- Preventing and suppressing piracy
- Preventing and suppressing illicit traffic in narcotic drugs



## **OPERATIONAL AREA**







## **MMEA Capability Domain**







| TYPES OF ASSETS             | TOTAL |  |  |
|-----------------------------|-------|--|--|
| SHIPS                       | 70    |  |  |
| BOATS                       | 193   |  |  |
| AIR-BOAT                    | 3     |  |  |
| JET SKI                     | 10    |  |  |
| BOMBARDIER (CL 415)         | 2     |  |  |
| AGUSTA (AW 139)             | 3     |  |  |
| DAUPHIN (AS365N3)           | 3     |  |  |
| RADAR – MAIN CONTROL CENTER | 2     |  |  |
| RADAR – AREA CONTROL CENTER | 3     |  |  |
| RADAR – REMOTE SENSOR SITE  | 14    |  |  |
| SAR – COSPAS SARSAT         | 1     |  |  |
| PERSONNELS OF MMEA          | 4,346 |  |  |
|                             |       |  |  |







SPECIAL FORCES





**AS 365 N3** 







# MALAYSIA MARITIM