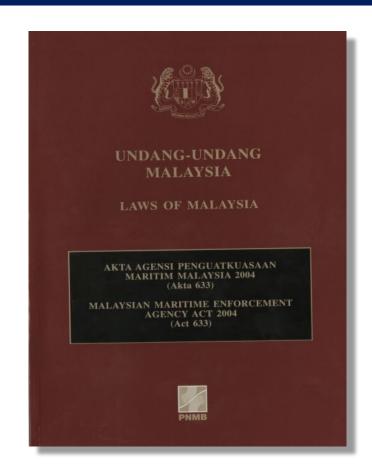

### Establishment of MMEA Section 3(2)

"Agencies shall be subject to this Act, used in the Malaysian Maritime Zone to preserve law and order, maintain peace, well-being and security, prevent and detect crimes, arrest and prosecute offenders and gather security intelligence"