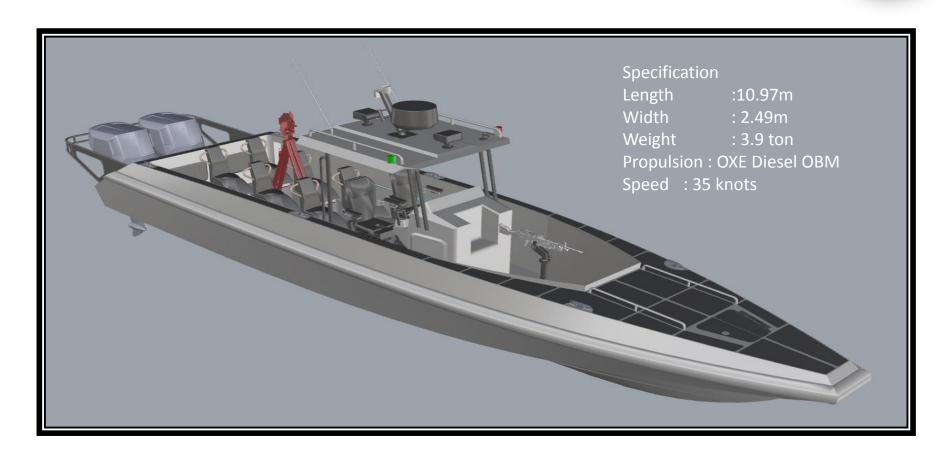

## Equipment attached to OPV

- 3 Fast Interceptor Craft
- 6 jetski
- 3 airboat
- 3 Unmanned ariel vehicle (UAV)
- Oil pollution control
- Integrated communication system
- Integrated bridge and navigation system