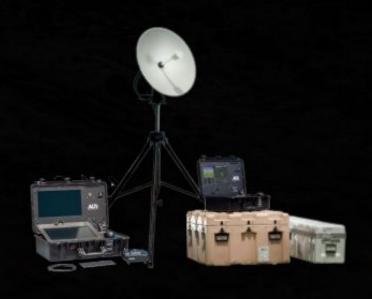

### **ALTI C<sup>2</sup> Command & Control Advanced**

#### ALTI C2 COMMAND & CONTOL ADVANCED

### **Groundside Link**

Data Link: 2,4GHz Power: 4W Silvus 4240E

### Groundside Antenna

Silvus StreamCaster 4240E 2,4GHz Tracking OS-PT 25 TBS Crossfire Control Link 868/915MHz TBS Diamond Antenna 2,88dB Gain

#### Hardware

15,6" HD Monitors x 2 HDMI Out External USB 3,0 Ports x 3 External LAN port Active Cooling Fans x 2 RC Pilot Controller External Keyboard & Mouse Main AC Power 19V Battery LiPo x 2

### **Dimensions & Weight**

Tracking Antenna Case 1 Length: 1,530mm Width: 360mm

Height : 310mm Weight : 37kg

### Tracking Antenna Case 2

Length: 840mm Width: 840mm Height: 560mm Weight: 44kg