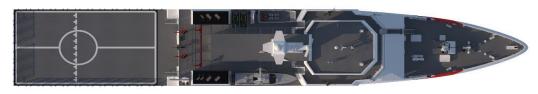

# **OPV SPECIFICATION**

| Specification | Information                  |
|---------------|------------------------------|
| Length        | 83 meter                     |
| Draft         | 3.9 meter                    |
| Weight        | 1800 gross tonnage           |
| Main Engine   | 4 x Caterpillar 3512C        |
| Generator     | 3 x Caterpillar C18 Acert    |
| Speed         | 20 Knot                      |
| Fuel          | 220,000 liter                |
| Fresh Water   | 50,000 liter                 |
| Facility      | 70 crew + 20 trainee + 1 VIP |
| Gunnery       | Aselsan Smash 30mm           |

# **OPV SPECIFICATION**

## Equipment attached to OPV

- 3 Fast Interceptor Craft
- 6 jetski
- 3 airboat
- 3 Unmanned ariel vehicle (UAV)
- Oil pollution control
- Integrated communication system
- Integrated bridge and navigation system