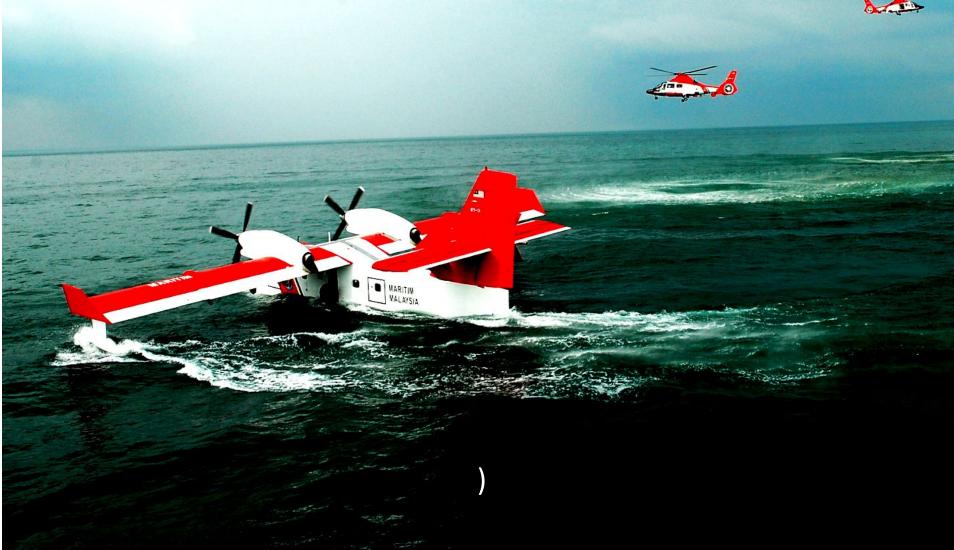

# MALAYSIA MARITIME SEARCH & RESCUE (MSAR)

## MMEA SEARCH AND RESCUE (SAR)

**GENERATION 999** 

# Malaysia Maritime Search & Rescue Region (MSRR)

20 - 50 nm

50 - 100 nm

100 - 200 nm

Small ship
Ship Length 20-39
meters
Endurance: 4 days to
8 days of operation

Ship length 40-74
Meters
Endurance: 8 days to
10 days of operation

Ship length 75
Meters & ABOVE
Endurance: 14 days
to 30 days of
operation