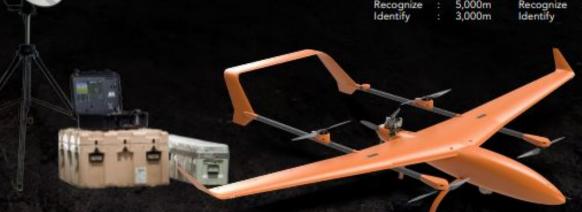

## **ALTI TRANSITION**

### **ALTI Transition Advanced**

### AIRCRAFT SPECIFICATIONS

Wingspan 3,000mm Length 2,300mm Maximum Take-off Weight (MTOW) 16.5kg Maximum Operational Range [LoS] 1 150km Endurance up to 2 8hrs

 Cruise Speed
 40kts | 76km/h | 21m/s

 Minimum Speed
 35kts | 65km/h | 18m/s

#### DRI SPECIFICATIONS

| Visible EO          |  |         | IR                  |  |        |  |
|---------------------|--|---------|---------------------|--|--------|--|
| Man (Size 1m)       |  |         | Man (Size 1m)       |  |        |  |
| Detect              |  | 5,000m  | Detect              |  | 2,500m |  |
| Recognize           |  | 3,000m  | Recognize           |  | 600m   |  |
| Identify            |  | 1,500m  | Identify            |  | 320m   |  |
| Vehicle (Size 2,3m) |  |         | Vehicle (Size 2,3m) |  |        |  |
| Detect              |  | 20,000m | Detect              |  | 4,000m |  |
| Recognize           |  | 5,000m  | Recognize           |  | 1,700m |  |
| Identify            |  | 3,000m  | Identify            |  | 850m   |  |