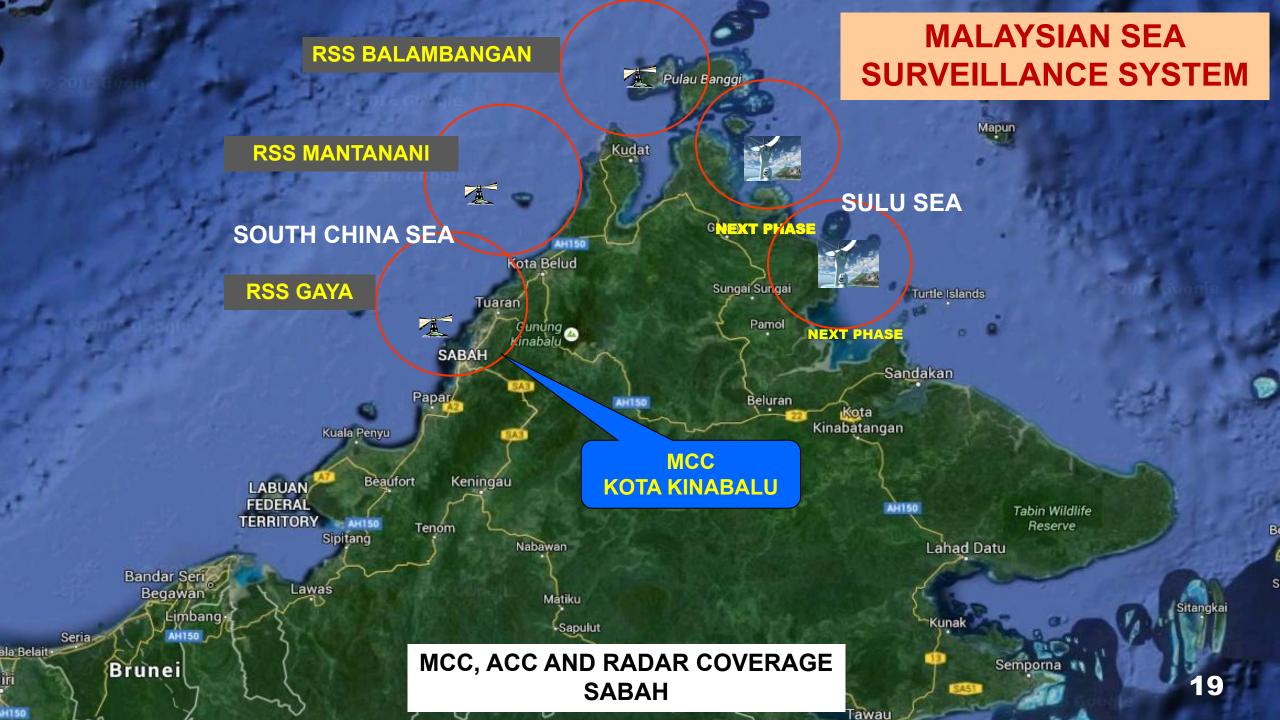

## **OPERATIONAL AREA**

## **MMEA Capability Domain**

| TYPES OF ASSETS             | TOTAL |  |  |
|-----------------------------|-------|--|--|
| SHIPS                       | 70    |  |  |
| BOATS                       | 193   |  |  |
| AIR-BOAT                    | 3     |  |  |
| JET SKI                     | 10    |  |  |
| BOMBARDIER (CL 415)         | 2     |  |  |
| AGUSTA (AW 139)             | 3     |  |  |
| DAUPHIN (AS365N3)           | 3     |  |  |
| RADAR – MAIN CONTROL CENTER | 2     |  |  |
| RADAR – AREA CONTROL CENTER | 3     |  |  |
| RADAR – REMOTE SENSOR SITE  | 14    |  |  |
| SAR – COSPAS SARSAT         | 1     |  |  |
| PERSONNELS OF MMEA          | 4,346 |  |  |
|                             |       |  |  |