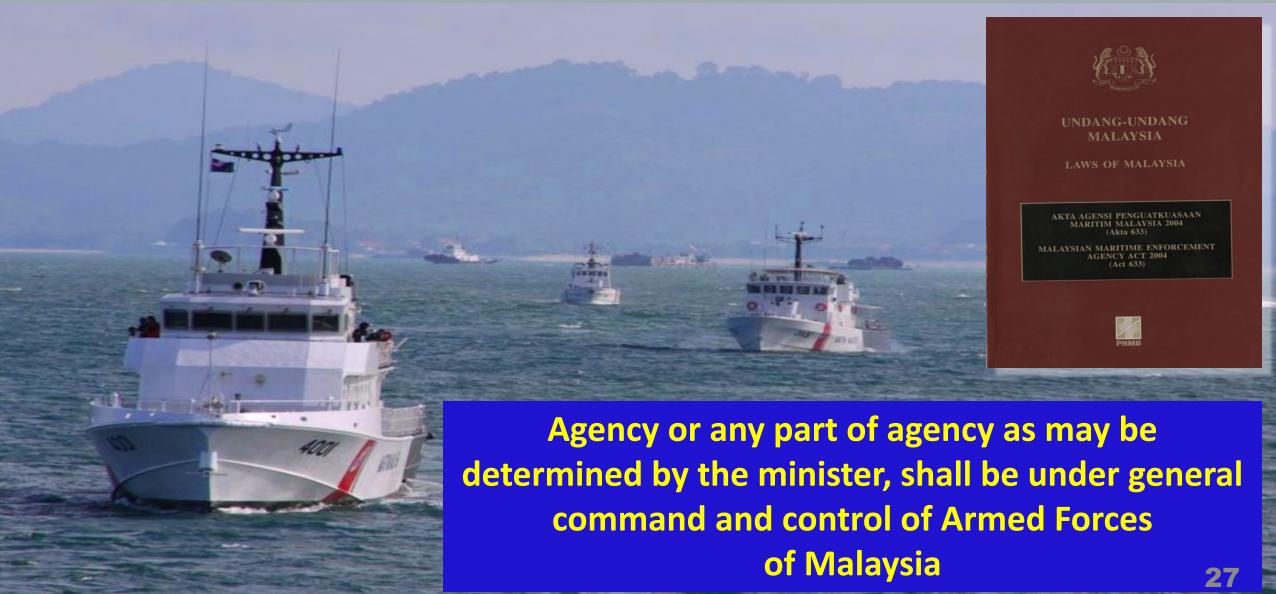

### Establishment of MMEA Section 3(2)

"Agencies shall be subject to this Act, used in the Malaysian Maritime Zone to preserve law and order, maintain peace, well-being and security, prevent and detect crimes, arrest and prosecute offenders and gather security intelligence"

## EMERGENCY, CRISIS OR WAR (Section 17 (1) Of Act 633)