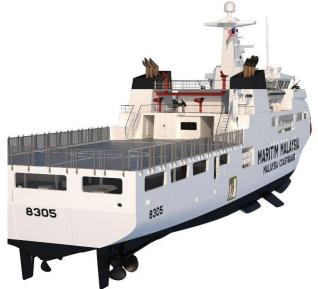

# **OPV SPECIFICATION**

| Specification | Information                  |
|---------------|------------------------------|
| Length        | 83 meter                     |
| Draft         | 3.9 meter                    |
| Weight        | 1800 gross tonnage           |
| Main Engine   | 4 x Caterpillar 3512C        |
| Generator     | 3 x Caterpillar C18 Acert    |
| Speed         | 20 Knot                      |
| Fuel          | 220,000 liter                |
| Fresh Water   | 50,000 liter                 |
| Facility      | 70 crew + 20 trainee + 1 VIP |
| Gunnery       | Aselsan Smash 30mm           |

# **OPV SPECIFICATION**

## Equipment attached to OPV

- 3 Fast Interceptor Craft
- 6 jetski
- 3 airboat
- 3 Unmanned ariel vehicle (UAV)
- Oil pollution control
- Integrated communication system
- Integrated bridge and navigation system