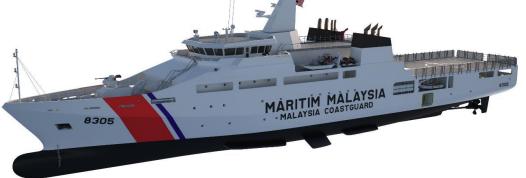

# **OPV SPECIFICATION**

| Specification | Information                  |
|---------------|------------------------------|
| Length        | 83 meter                     |
| Draft         | 3.9 meter                    |
| Weight        | 1800 gross tonnage           |
| Main Engine   | 4 x Caterpillar 3512C        |
| Generator     | 3 x Caterpillar C18 Acert    |
| Speed         | 20 Knot                      |
| Fuel          | 220,000 liter                |
| Fresh Water   | 50,000 liter                 |
| Facility      | 70 crew + 20 trainee + 1 VIP |
| Gunnery       | Aselsan Smash 30mm           |

# **OPV SPECIFICATION**

## Equipment attached to OPV

- 3 Fast Interceptor Craft
- 6 jetski
- 3 airboat
- 3 Unmanned ariel vehicle (UAV)
- Oil pollution control
- Integrated communication system
- Integrated bridge and navigation system