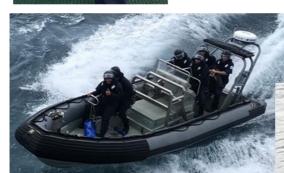

### Littoral Manouvre Craft

- 3 vessels
- HDPE construction
- Launch of UUV REMUS 300