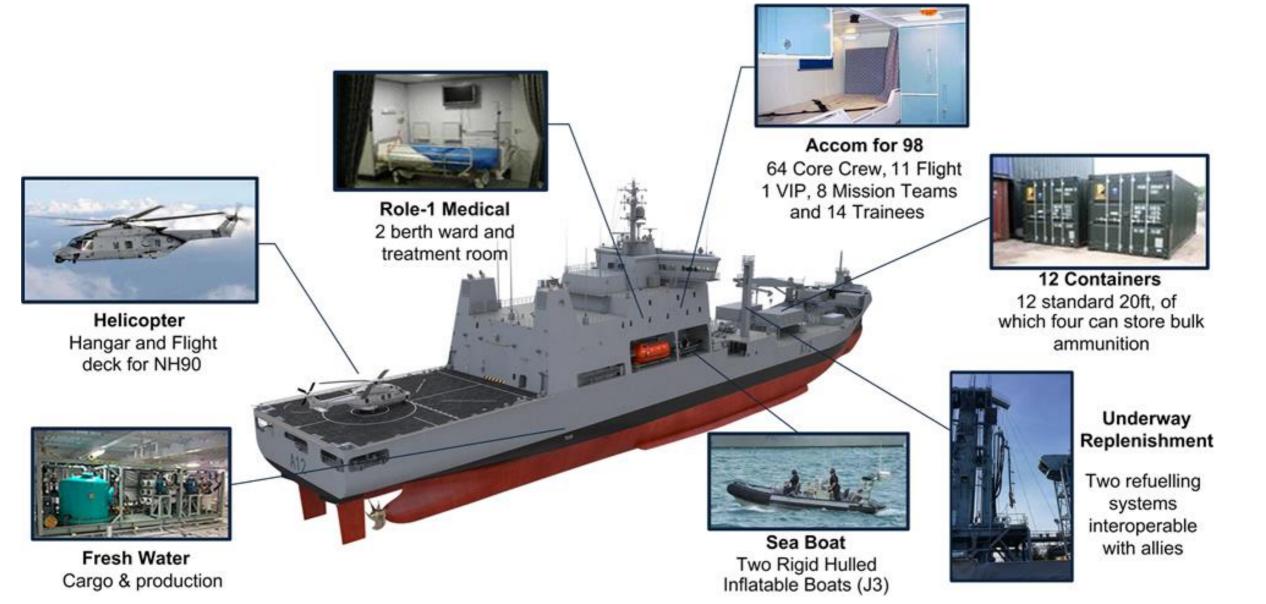

y
- The Future and Opportunities



UNCLASSIFIED





### **Our Area of Responsibility**

Fourth largest EEZ. 15 times the size of New Zealand's landmass.

15,000 km coastline.

Largest Search and Rescue region in the world, with more than 10,000 commercial vessels transiting annually.





### **Our Navy**



Naval Combat Force



Naval Support Force

Naval Patrol Force



#### Naval Littoral Force

- Dive & Hydrographic Support Vessel
- Expeditionary Reconnaissance
- Mine Countermeasures
- Maritime Explosive Ordnance
  Disposal
- Survey, Search, & Recovery





UNCLASSIFIED

## Wins

- Frigate Upgrade
- HMNZS MANAWANUI
- HMNZS AOTEAROA
- HMNZS MATATAUA- Remus 300, Mantis, Littoral Manouvre Craft
- Loitering Munitions
- VR Ship familiarization





## **Maritime Sustainment Capability**



# Frigate Systems Upgrade

• HMNZS TE KAHA

#### • HMNZS TE MANA

#### • CMS 330

- Sea Ceptor
- SMART S





### Littoral Manouvre Craft





- 3 vessels
- HDPE construction
- Launch of UUV REMUS 300

### **Naval Experimentation**















### **UAS Loitering Munitions & Mantis**







# Future Opportunities and Force Studies

 Excited by the way technology is shaping how naval effects are delivered

Commonality of design

• Modularity

Training partnerships



## Challenges

- Size and depth
- Being selective
- Never being first
- Workforce design
- Workforce Expectations
- Ensuring Cohesion





### Naval Aviation

RW replacement

Complimentary ship based RPAS

RFI Issued within the last month





## Any Questions?