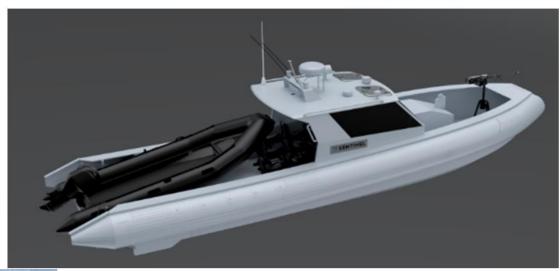

### Littoral Manouvre Craft

- 3 vessels
- HDPE construction
- Launch of UUV REMUS 300