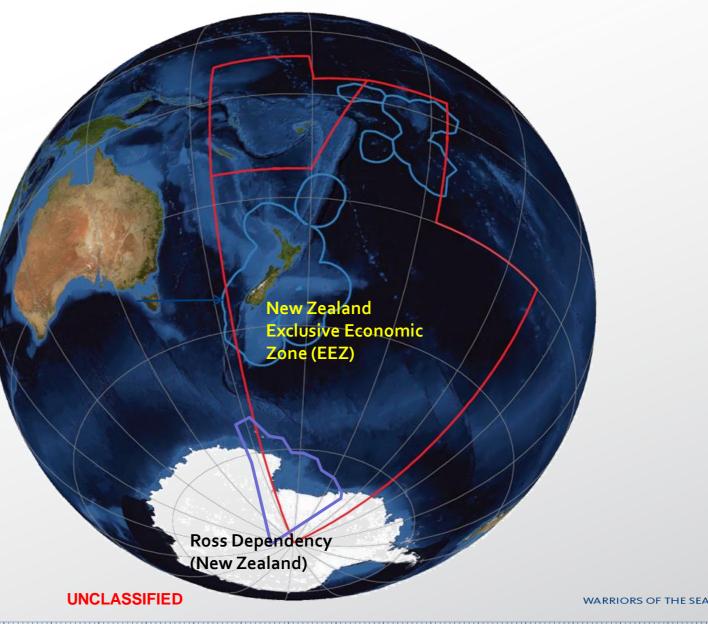

### **Our Area of Responsibility**

Fourth largest EEZ. 15 times the size of New Zealand's landmass.

15,000 km coastline.

Largest Search and Rescue region in the world, with more than 10,000 commercial vessels transiting annually.