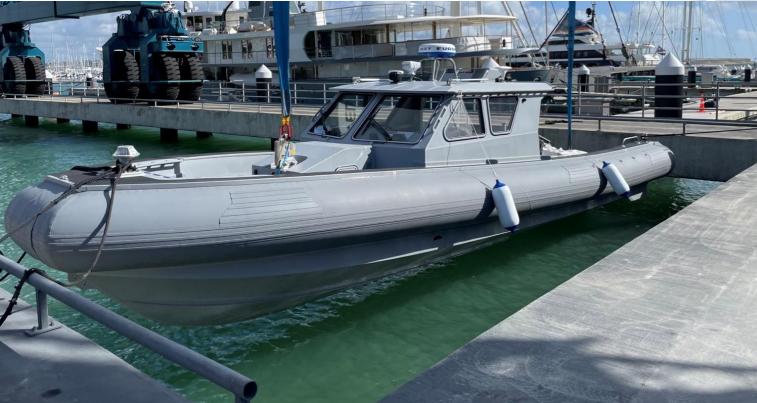

### Littoral Manouvre Craft

- 3 vessels
- HDPE construction
- Launch of UUV REMUS 300