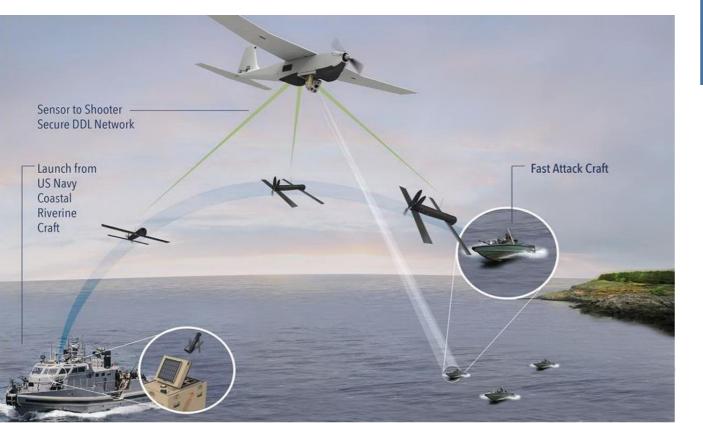

## Wins

- Frigate Upgrade
- HMNZS MANAWANUI
- HMNZS AOTEAROA
- HMNZS MATATAUA- Remus 300, Mantis, Littoral Manouvre Craft
- Loitering Munitions
- VR Ship familiarization

### **UAS Loitering Munitions & Mantis**