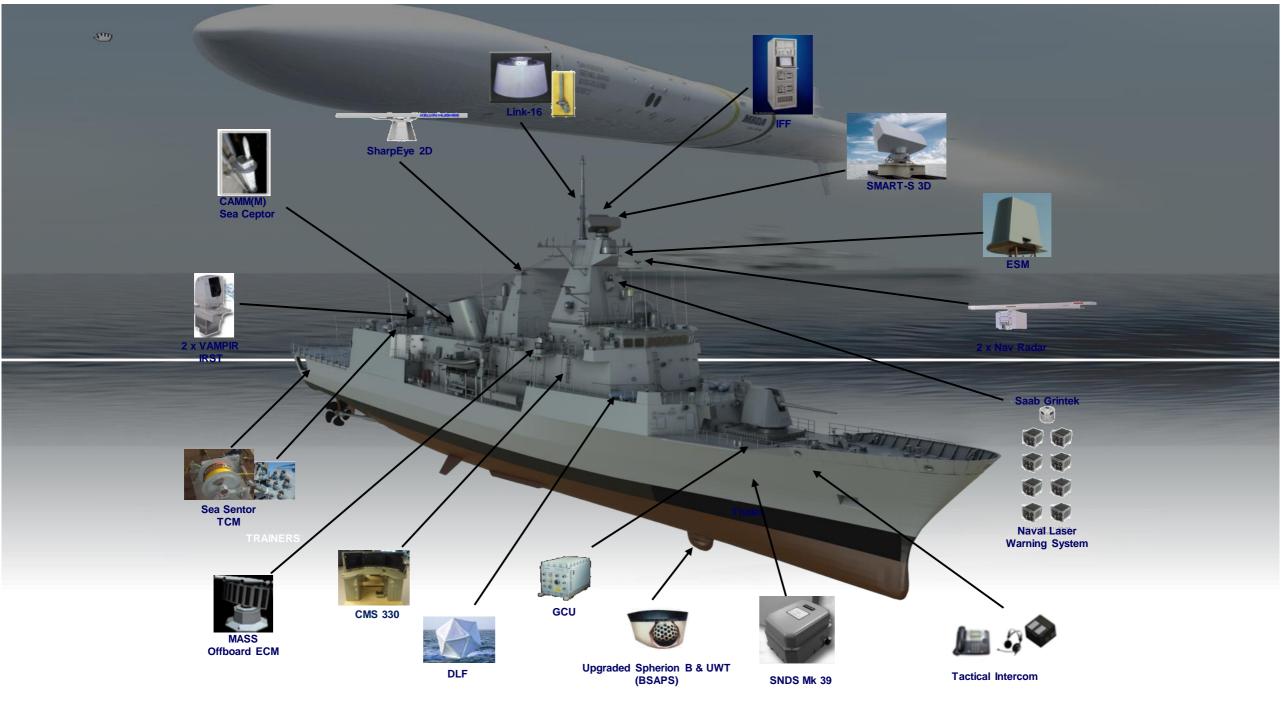

# Frigate Systems Upgrade

• HMNZS TE KAHA

#### • HMNZS TE MANA

#### • CMS 330

- Sea Ceptor
- SMART S