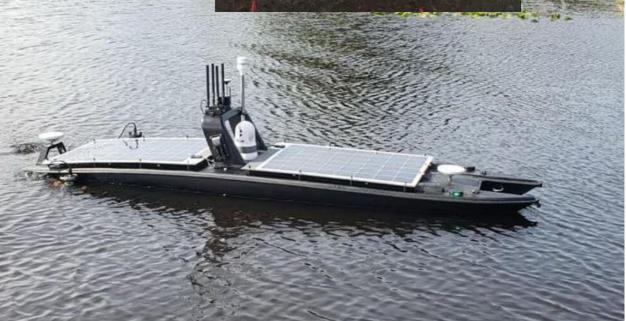

## Wins

- Frigate Upgrade
- HMNZS MANAWANUI
- HMNZS AOTEAROA
- HMNZS MATATAUA- Remus 300, Mantis, Littoral Manouvre Craft
- Loitering Munitions
- VR Ship familiarization

### Littoral Manouvre Craft

- 3 vessels
- HDPE construction
- Launch of UUV REMUS 300