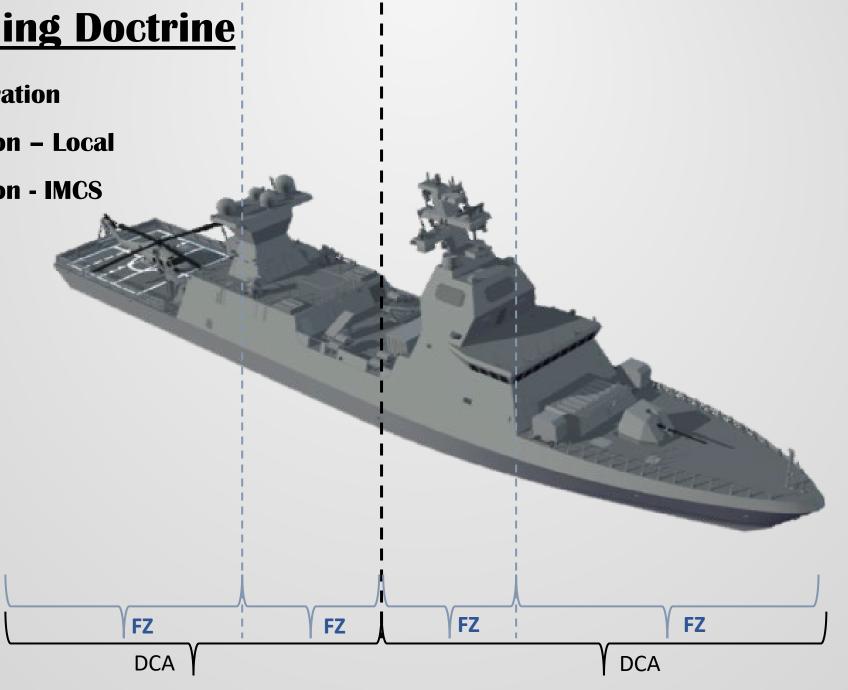

## **Fire Fighting Doctrine**

FUE

# **Fire/Flooding Doctrine**

**Automated operation** 

**Manual operation – Local** 

**Manual operation - IMCS** 

**Priority** 

Abort