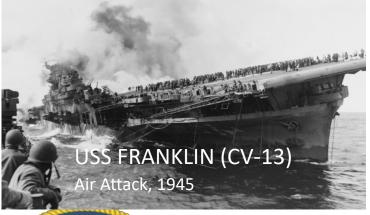

# **Building Firefighting and Damage Control Skills across the Fleet**

Surface Warfare Schools Command

- Majority of peacetime fires occur in port during major ship maintenance period
- Challenges to integrate command and control of Fire Response between military and civilian agencies
- Continued need for additional training in complex shipboard firefighting