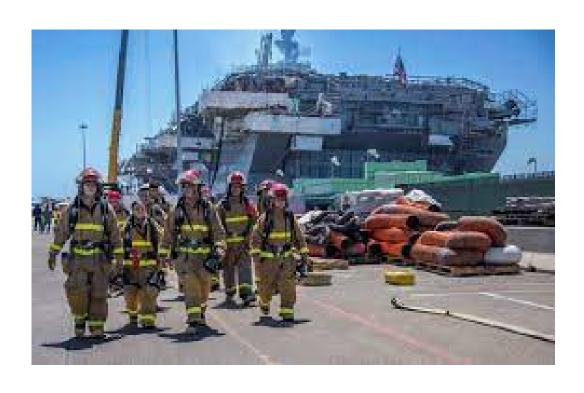

# **Building Firefighting and Damage Control Skills across the Fleet**

Surface Warfare Schools Command

- Majority of peacetime fires occur in port during major ship maintenance period
- Challenges to integrate command and control of Fire Response between military and civilian agencies
- Continued need for additional training in complex shipboard firefighting

## Firefighting Training Gaps

- Command and Control integrating responses from multiple agencies
- Complex Shipboard Fires
  - Rollover / Flashover
  - Cableways / High Voltage
  - Weapons / Fuels / Batteries
  - Ventilation
- Advanced access, extraction, and rescue techniques