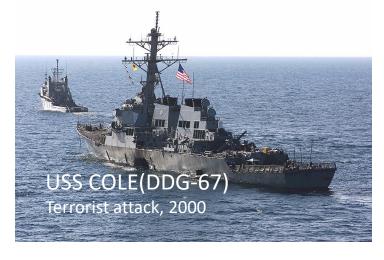

# **Building Firefighting and Damage Control Skills across the Fleet**

Surface Warfare Schools Command

- Majority of peacetime fires occur in port during major ship maintenance period
- Challenges to integrate command and control of Fire Response between military and civilian agencies
- Continued need for additional training in complex shipboard firefighting