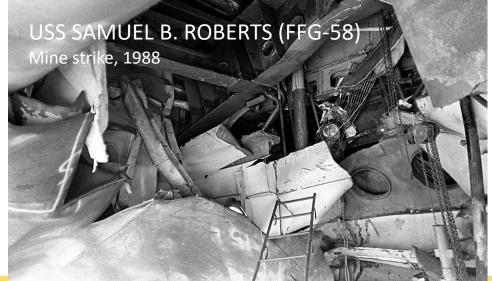

# **Building Firefighting and Damage Control Skills across the Fleet**

Surface Warfare Schools Command

- Majority of peacetime fires occur in port during major ship maintenance period
- Challenges to integrate command and control of Fire Response between military and civilian agencies
- Continued need for additional training in complex shipboard firefighting

## Firefighting Training Gaps

- Command and Control integrating responses from multiple agencies
- Complex Shipboard Fires
  - Rollover / Flashover
  - Cableways / High Voltage
  - Weapons / Fuels / Batteries
  - Ventilation
- Advanced access, extraction, and rescue techniques