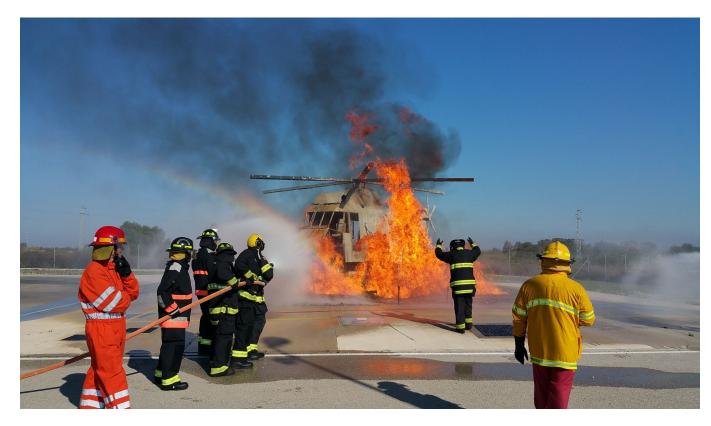

# **Building Firefighting and Damage Control Skills across the Fleet**

Surface Warfare Schools Command

- Majority of peacetime fires occur in port during major ship maintenance period
- Challenges to integrate command and control of Fire Response between military and civilian agencies
- Continued need for additional training in complex shipboard firefighting

## Firefighting Training Gaps

- Command and Control integrating responses from multiple agencies
- Complex Shipboard Fires
  - Rollover / Flashover
  - Cableways / High Voltage
  - Weapons / Fuels / Batteries
  - Ventilation
- Advanced access, extraction, and rescue techniques