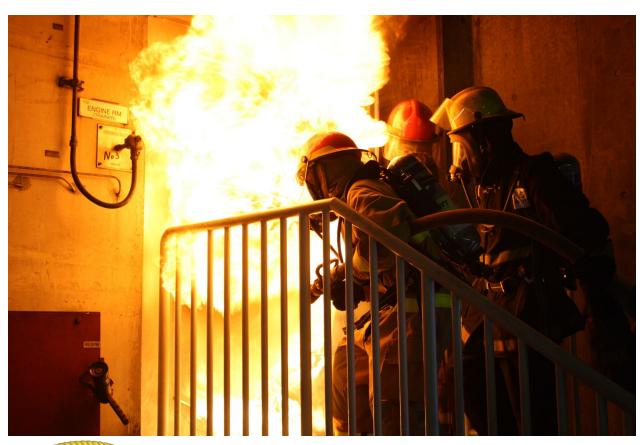

## Firefighting Training Gaps

- Command and Control integrating responses from multiple agencies
- Complex Shipboard Fires
  - Rollover / Flashover
  - Cableways / High Voltage
  - Weapons / Fuels / Batteries
  - Ventilation
- Advanced access, extraction, and rescue techniques

## Firefighting Trainer Modernization Project

#### **Required Capabilities:**

 Increased Temperature Range / Complex Fire simulation Reconfigurable to mimic extreme damage