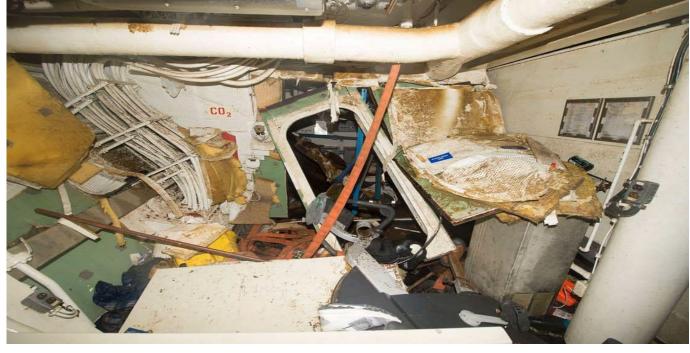

## Firefighting Training Gaps

- Command and Control integrating responses from multiple agencies
- Complex Shipboard Fires
  - Rollover / Flashover
  - Cableways / High Voltage
  - Weapons / Fuels / Batteries
  - Ventilation
- Advanced access, extraction, and rescue techniques

#### **Required Capabilities:**

 Increased Temperature Range / Complex Fire simulation Reconfigurable to mimic extreme damage