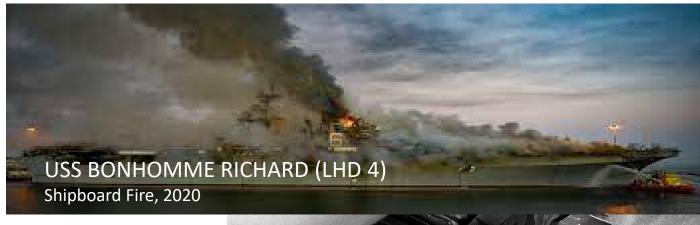

# **Building Firefighting and Damage Control Skills across the Fleet**

Surface Warfare Schools Command

- Majority of peacetime fires occur in port during major ship maintenance period
- Challenges to integrate command and control of Fire Response between military and civilian agencies
- Continued need for additional training in complex shipboard firefighting