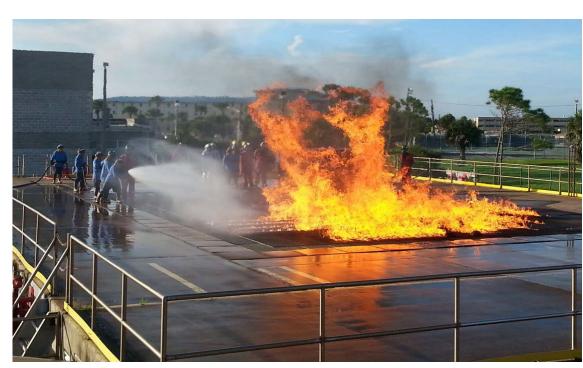

# **Building Firefighting and Damage Control Skills across the Fleet**

Surface Warfare Schools Command

- Majority of peacetime fires occur in port during major ship maintenance period
- Challenges to integrate command and control of Fire Response between military and civilian agencies
- Continued need for additional training in complex shipboard firefighting

## Firefighting Training Gaps

- Command and Control integrating responses from multiple agencies
- Complex Shipboard Fires
  - Rollover / Flashover
  - Cableways / High Voltage
  - Weapons / Fuels / Batteries
  - Ventilation
- Advanced access, extraction, and rescue techniques