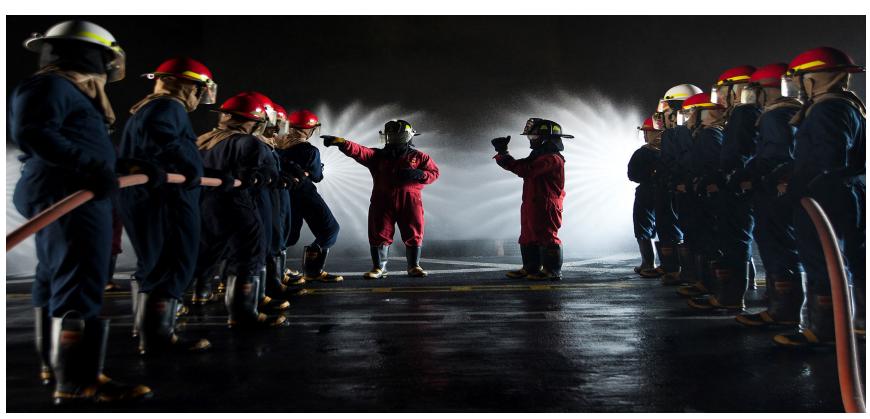

## Continuum of Learning – Addressing the training gaps

Fire and Damage Response Tactics and Leadership

NEW: Elite Firefighting

Repair Party Leader

Damage Control Assistant /

Senior Enlisted

**Advanced Firefighting** 

Ship CBRD Specialist

**General Shipboard Damage Control** 

Damage Control Journeyman

Elite

Fire Marshall

Gas Free Engineering

General Shipboard Firefighting

Damage Control Petty Officer

**AFFF Maintenance** 

Maintenance and Technical Knowledge

SCHOOLS COMM