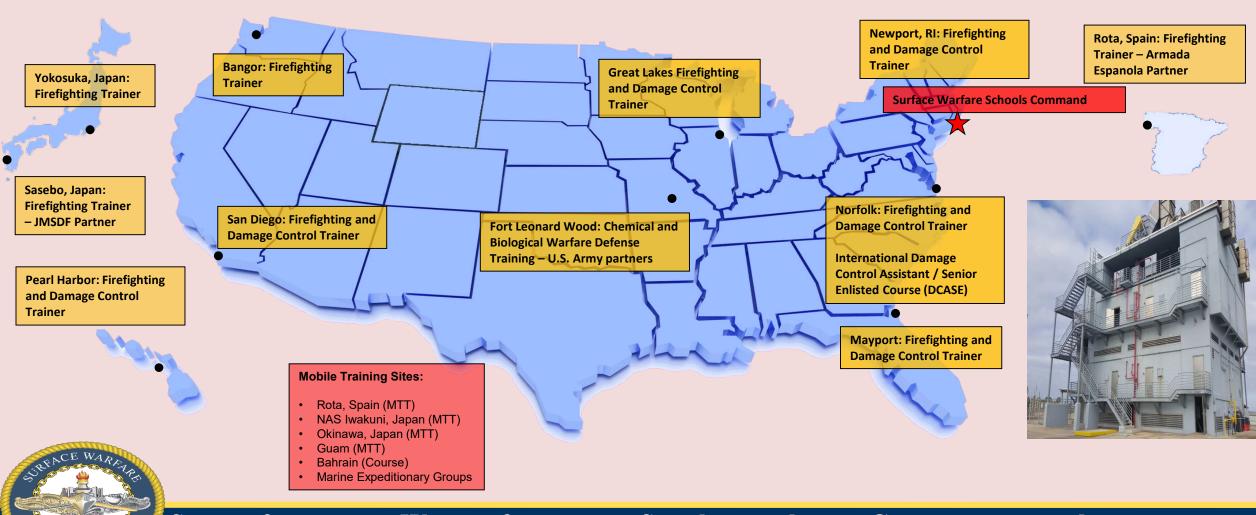

## Firefighting Trainer Modernization Project

## **Allies and Partners in Damage Control**

- Exercises
- International Courses: DCASE / CBRD