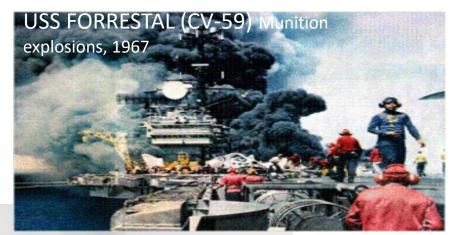

# **Building Firefighting and Damage Control Skills across the Fleet**

Surface Warfare Schools Command

- Majority of peacetime fires occur in port during major ship maintenance period
- Challenges to integrate command and control of Fire Response between military and civilian agencies
- Continued need for additional training in complex shipboard firefighting