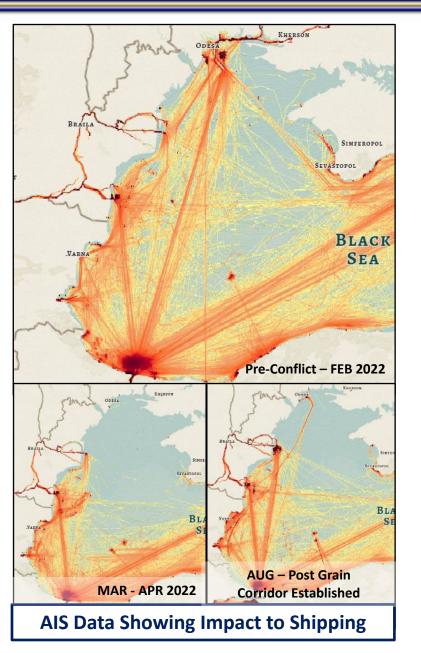

## **Black Sea Shipping Impacted by Conflict**

Mine Related Activity in the Western Black Sea