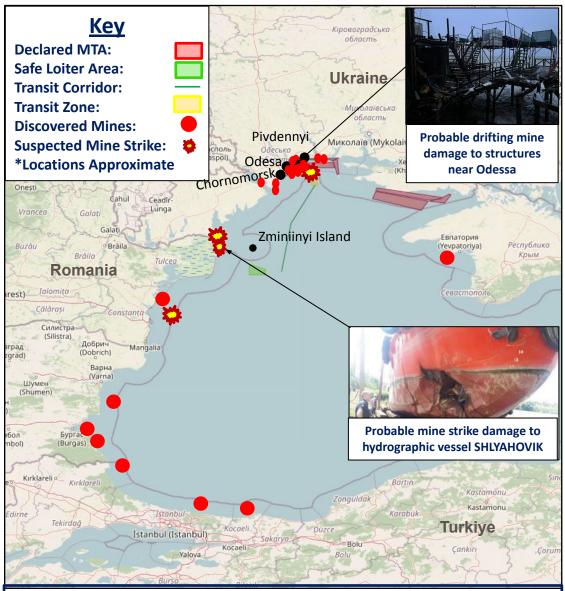

## **Black Sea Shipping Impacted by Conflict**

Mine Related Activity in the Western Black Sea