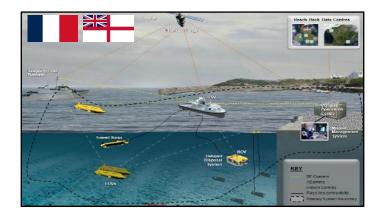

# Current and Future Mine Warfare

#### Combined Naval Event MAY 2023

#### **CAPT** Pat Thien

Deputy Director Surface and Mine Warfighting Development Center Mine Countermeasures Technical Division patrick.c.thien.mil@us.navy.mil

This Brief is: UNCLASSIFIED

## The Mine Warfare Cycle Since WW 2



*command of the sea"* – Admiral Forrest Sherman



## **Black Sea Shipping Impacted by Conflict**



Mine Related Activity in the Western Black Sea





## **US Navy MCM is changing**





## **Transitioning to Unmanned**

and

## **Autonomous Systems**

- Sundown of Legacy Systems
- Introduction of LCS MCM Mission Package
- Growing Expeditionary MCM Capability
- Innovative Sea Basing Options













## **Other MIW Solutions**



USN Adaptive Force Package

#### FRA/UK MMCM Program





Quickstrike ER



**XL UUV** 



#### Long Endurance UUV/USV





### Innovation to meet the new challenge

## How do we...

#### • Make MCM faster ?

#### -In stride data transfer

- -Automatic Target Recognition (ATR)
- -Single Sortie Detect to Engage (DTE)
- -Shorten the Post Mission Analysis (PMA) timeline

#### • Make MCM forces more agile ?

- –Hosted on multiple platforms
- –Improved Modularity Agile, Flexible
- -Scalable Capability / Capacity

#### • Improve UUV/USV/ROV ?

- -Improved Sensors / Depths
- -Reduced Signatures
- -Networked
- -Clandestine

#### • Operate in Challenging Environments ?

- -Positioning, Navigation, Timing
- -Comms Resilience
- -Cold and hot weather
- -Currents

#### • Improve Interoperability?

- -Share information and knowledge
- -True Common Operatin