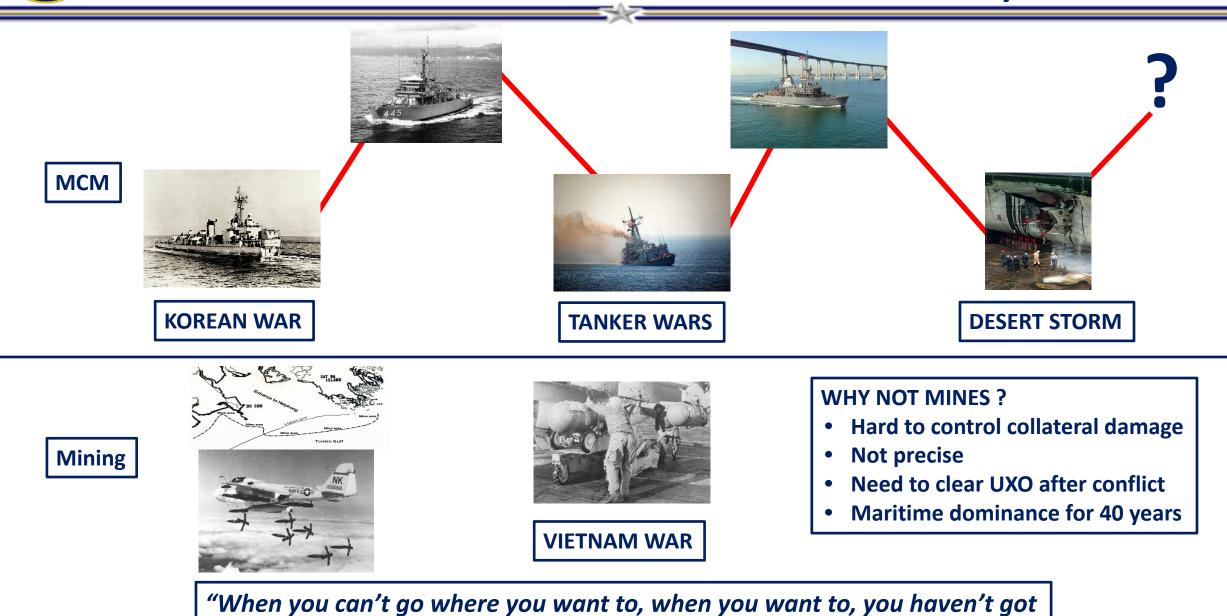

## The Mine Warfare Cycle Since WW 2

*command of the sea"* – Admiral Forrest Sherman