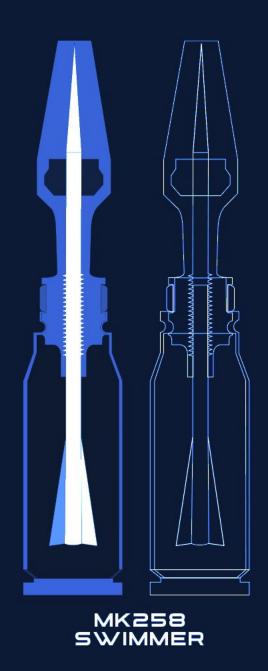

# SMALL/MEDIUM CALIBER SUPERCAVITATION AMMUNITION















## SMALL/MEDIUM CALIBER SUPERCAVITATION AMMUNITION









# PACKAGING CAV-X INTO SMALL ARMS CALIBERS



RELATIONSHIP
BETWEEN
SUPERCAVITATION &
HYPERSONIC FLIGHT







#### WHO IS DSG?

**NEW CHAPTER. NEW LEADERSHIP.** 

RAPID
DEVELOPMENT
PROCESS

INTRINSIC MOTIVATION



### **USE CASES**















## OHIO ORDNANCE WORKS [REAPR] RECOIL ENHANCED AUTOMATIC PRECISION RIFLE (338 NORMA MAG)









ANTI-SWIMMER

**ANTI-USSV** 











## MARINE SECURITY, PATROL, & INSERTION BOATS

Air-to-Air: Targets on shore

Air-to-Water:
Below waterline,
targeting boats/crafts
and anti-swimmer





#### **SHIPBOARD DEFENSE**

#### **Swarm Defense**

Superior Firepower against small, fast crafts with ability to provide terminal effects below the waterline

#### Port/Harbor Defense

Ability to project terminal effects below the water line against swimm