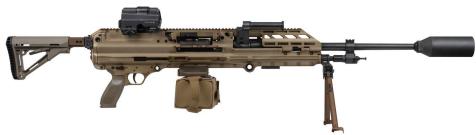

## OHIO ORDNANCE WORKS [REAPR] RECOIL ENHANCED AUTOMATIC PRECISION RIFLE (338 NORMA MAG)

ANTI-SWIMMER

**ANTI-USSV** 