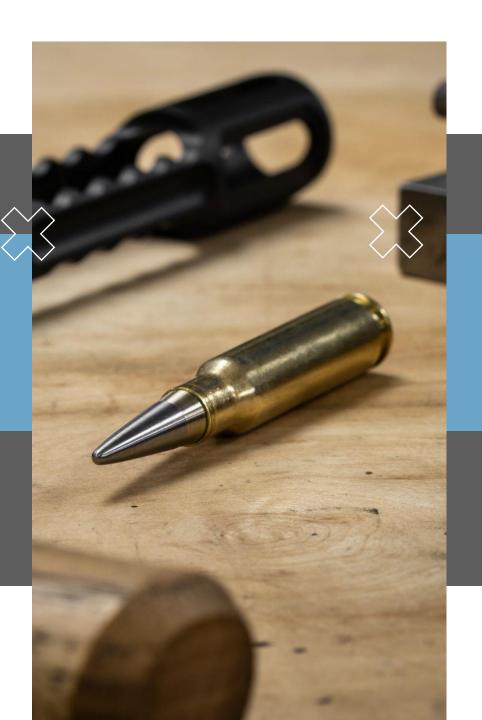

# PACKAGING CAV-X INTO SMALL ARMS CALIBERS

RELATIONSHIP
BETWEEN
SUPERCAVITATION &
HYPERSONIC FLIGHT