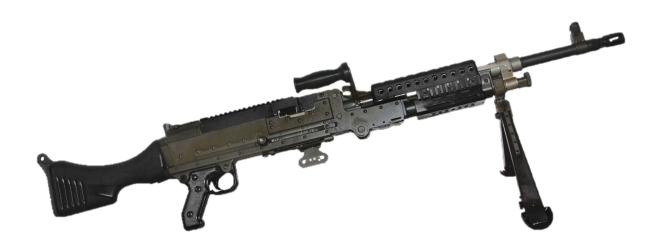

## OHIO ORDNANCE WORKS [REAPR] RECOIL ENHANCED AUTOMATIC PRECISION RIFLE (338 NORMA MAG)

ANTI-SWIMMER

**ANTI-USSV** 