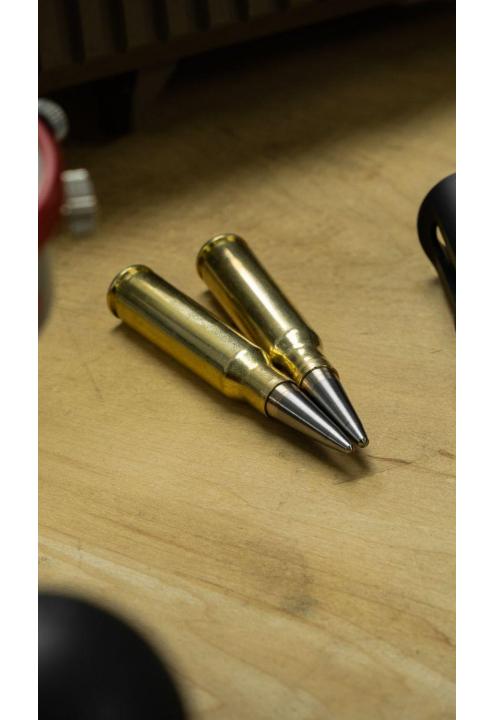

# PACKAGING CAV-X INTO SMALL ARMS CALIBERS

RELATIONSHIP
BETWEEN
SUPERCAVITATION &
HYPERSONIC FLIGHT