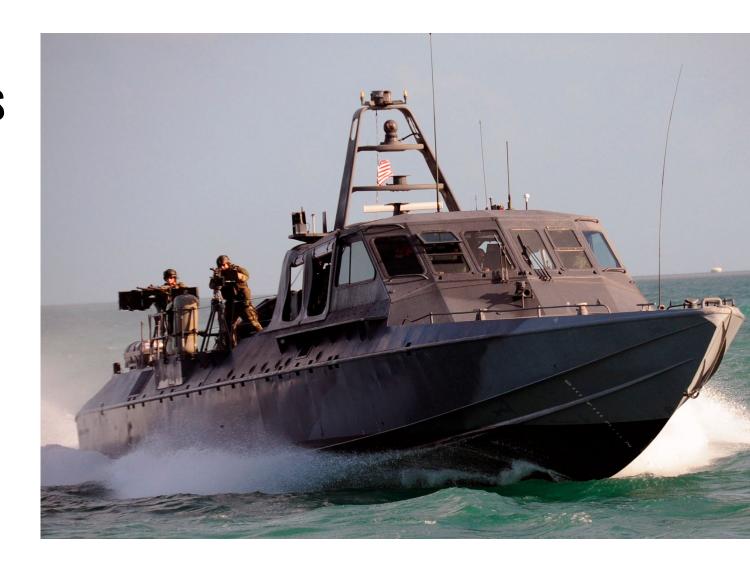

## MARINE SECURITY, PATROL, & INSERTION BOATS

Air-to-Air: Targets on shore

Air-to-Water:
Below waterline,
targeting boats/crafts
and anti-swimmer