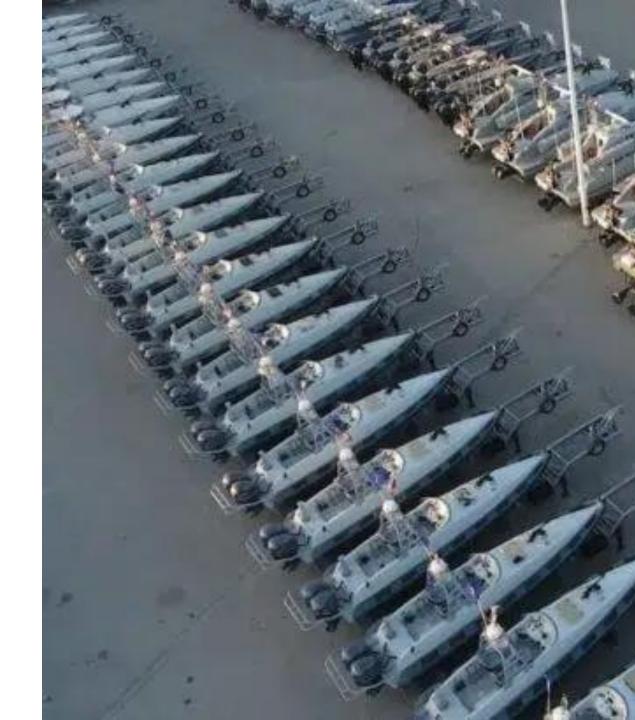

## MARINE SECURITY, PATROL, & INSERTION BOATS

Air-to-Air: Targets on shore

Air-to-Water:
Below waterline,
targeting boats/crafts
and anti-swimmer

#### Port/Harbor Defense

Ability to project terminal effects below the water line against swimmers and USV's