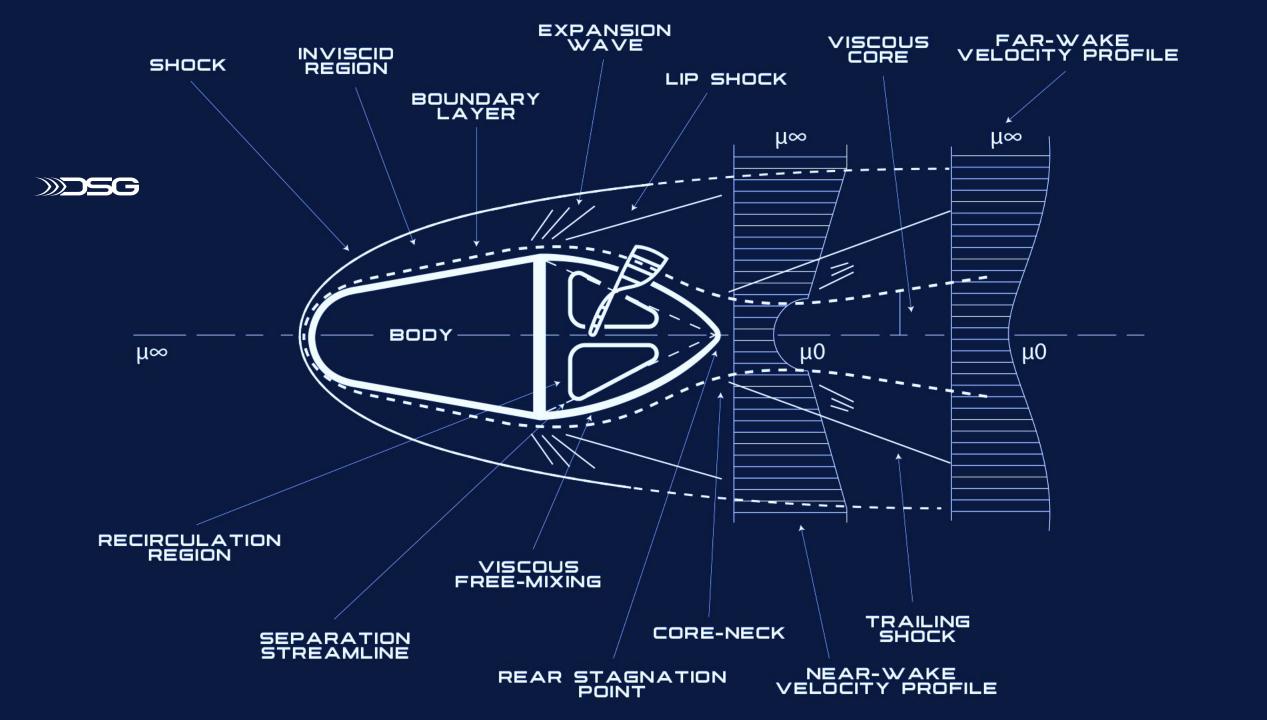

# PACKAGING CAV-X INTO SMALL ARMS CALIBERS

RELATIONSHIP
BETWEEN
SUPERCAVITATION &
HYPERSONIC FLIGHT