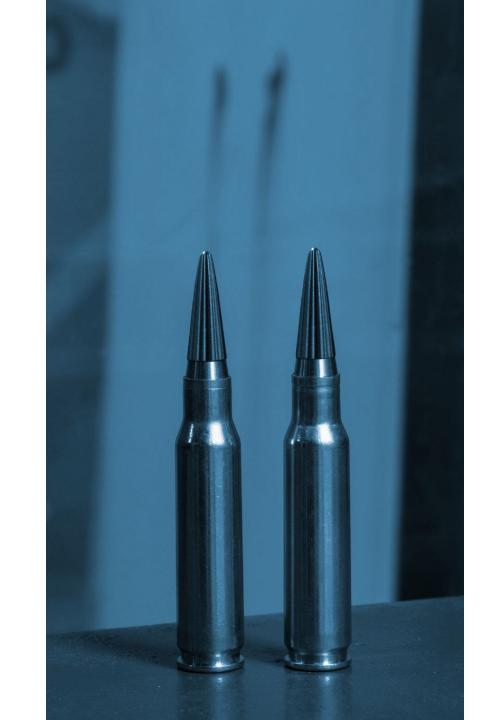

# PACKAGING CAV-X INTO SMALL ARMS CALIBERS

RELATIONSHIP
BETWEEN
SUPERCAVITATION &
HYPERSONIC FLIGHT