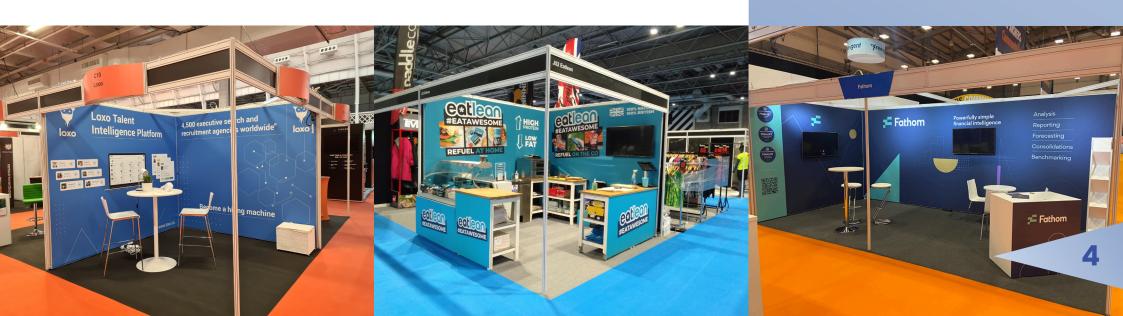

## **FLUSH FITTING GRAPHIC PANELS**

- Full colour, digitally printed rigid Foamex panel
- Panels are approximately one meter wide and pushed together to create a seamless image
- Production cost includes quality check of the artwork (design services available if required), print, delivery, installation & disposal

## **INFILL WALL GRAPHIC PANELS**

- Full colour, digitally printed rigid Foamex panels
- Produced to fit within the shell scheme structure leaving the upright poles visible
- Production cost includes quality check of the artwork (design services available if required), print, delivery, installation & disposal if needed

# 3 Individual Graphic Panels

Supply and install individual, custom sized panels that can fit within the shell scheme structure