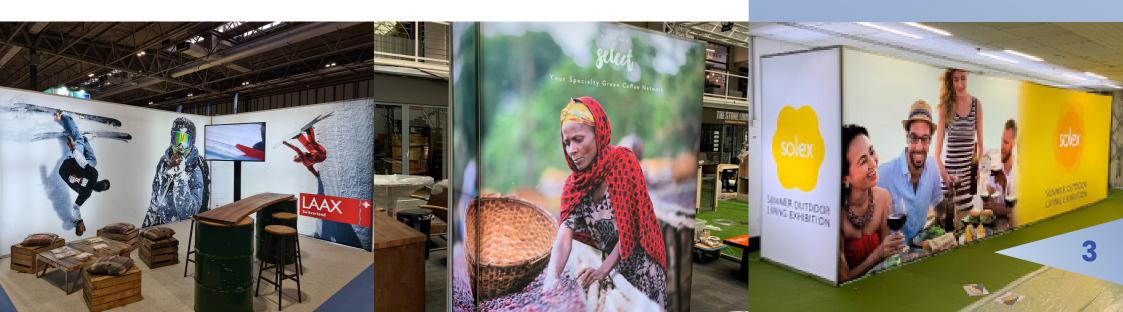

# **SPACE ONLY STANDS**

- Our expert team will work with you to design a custom stand built around your specific requirements in order to give your brand the impact it deserves.
- We provide a concept to completion service to make the process as stress free as possible for our clients.

#### LIGHTBOX CANVAS GRAPHIC

- Full colour, digitally printed stretched canvas
- Fitted to a framework on hire which can be freestanding or attached to shell scheme
- Backlit for additional impact
- Compact and lightweight
- Production cost includes quality check of the artwork (design services available if required) print, delivery, installation & disposal if needed
- \*\*Power not included

#### STRETCHED CANVAS GRAPHIC

- Full colour, digitally printed stretched canvas
- Fitted to a framework on hire which is then mounted into the shell scheme to create a seamless yet professional display
- Can be backlit for extra impact
- Compact and lightweight
- Can accommodate shelves and TV's
- Production cost includes quality check of the artwork (design services available if required) print, delivery, installation & disposal if needed