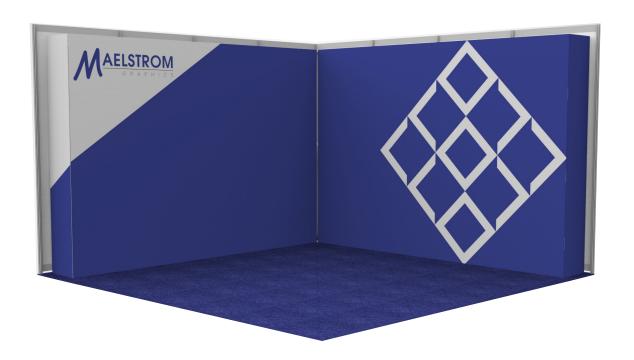

## **FLUSH FITTING GRAPHIC PANELS**

- Full colour, digitally printed rigid Foamex panel
- Panels are approximately one meter wide and pushed together to create a seamless image
- Production cost includes quality check of the artwork (design services available if required), print, delivery, installation & disposal

# **DIMENSIONS:**

Width varies on stand size x approximately 2.5m high

## **MATERIAL:**

Printed 3mm Foamex

**Shell Scheme Only** 