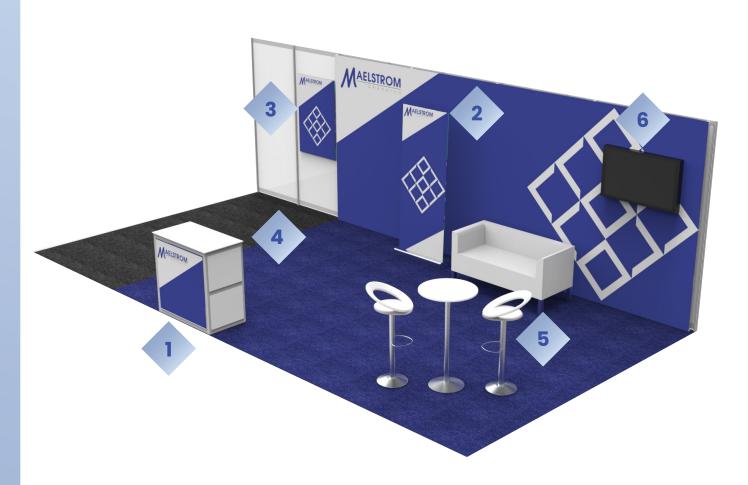

#### **EXTRAS**

# 1 Counters & Literature Racks

Counters can be supplied with or without graphic fronts, as well as literature racks

#### 2 Roller Banners

Full colour, printed, pull up roller banners that can be taken away after the event

# 3 Individual Graphic Panels

Supply and install individual, custom sized panels that can fit within the shell scheme structure

# 4 Carpet Colour Change

Not only enhances the look of your stand, but also makes your booth stand out from the crowd

(Subject to venue)

#### 5 Furniture

We can assist you with ordering furniture directly from multiple exhibition suppliers

\*\*Subject to availabilty from selected supplier

#### 6 Wall Mounted TV & Electrics

A range of sizes mounted directly to our T3 modular system.

You can also order electrics for your stand through us, to meet any requirements you may have

\*\*Only applicable with stretched graphic