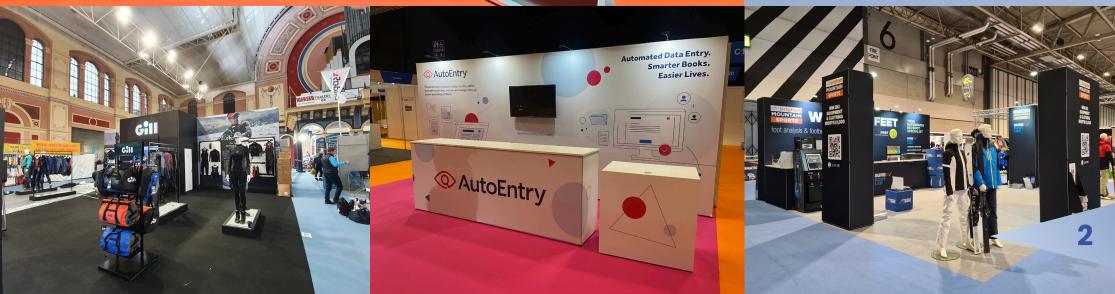

#### **EXTRAS**

# 1 Counters & Literature Racks

Counters can be supplied with or without graphic fronts, as well as literature racks

#### 2 Roller Banners

Full colour, printed, pull up roller banners that can be taken away after the event

# 3 Individual Graphic Panels

Supply and install individual, custom sized panels that can fit within the shell scheme structure

# 4 Carpet Colour Change

Not only enhances the look of your stand, but also makes your booth stand out from the crowd

(Subject to venue)

#### 5 Furniture

We can assist you with ordering furniture directly from multiple exhibition suppliers

\*\*Subject to availabilty from selected supplier

#### 6 Wall Mounted TV & Electrics

A range of sizes mounted directly to our T3 modular system.

You can also order electrics for your stand through us, to meet any requirements you may have

\*\*Only applicable with stretched graphic