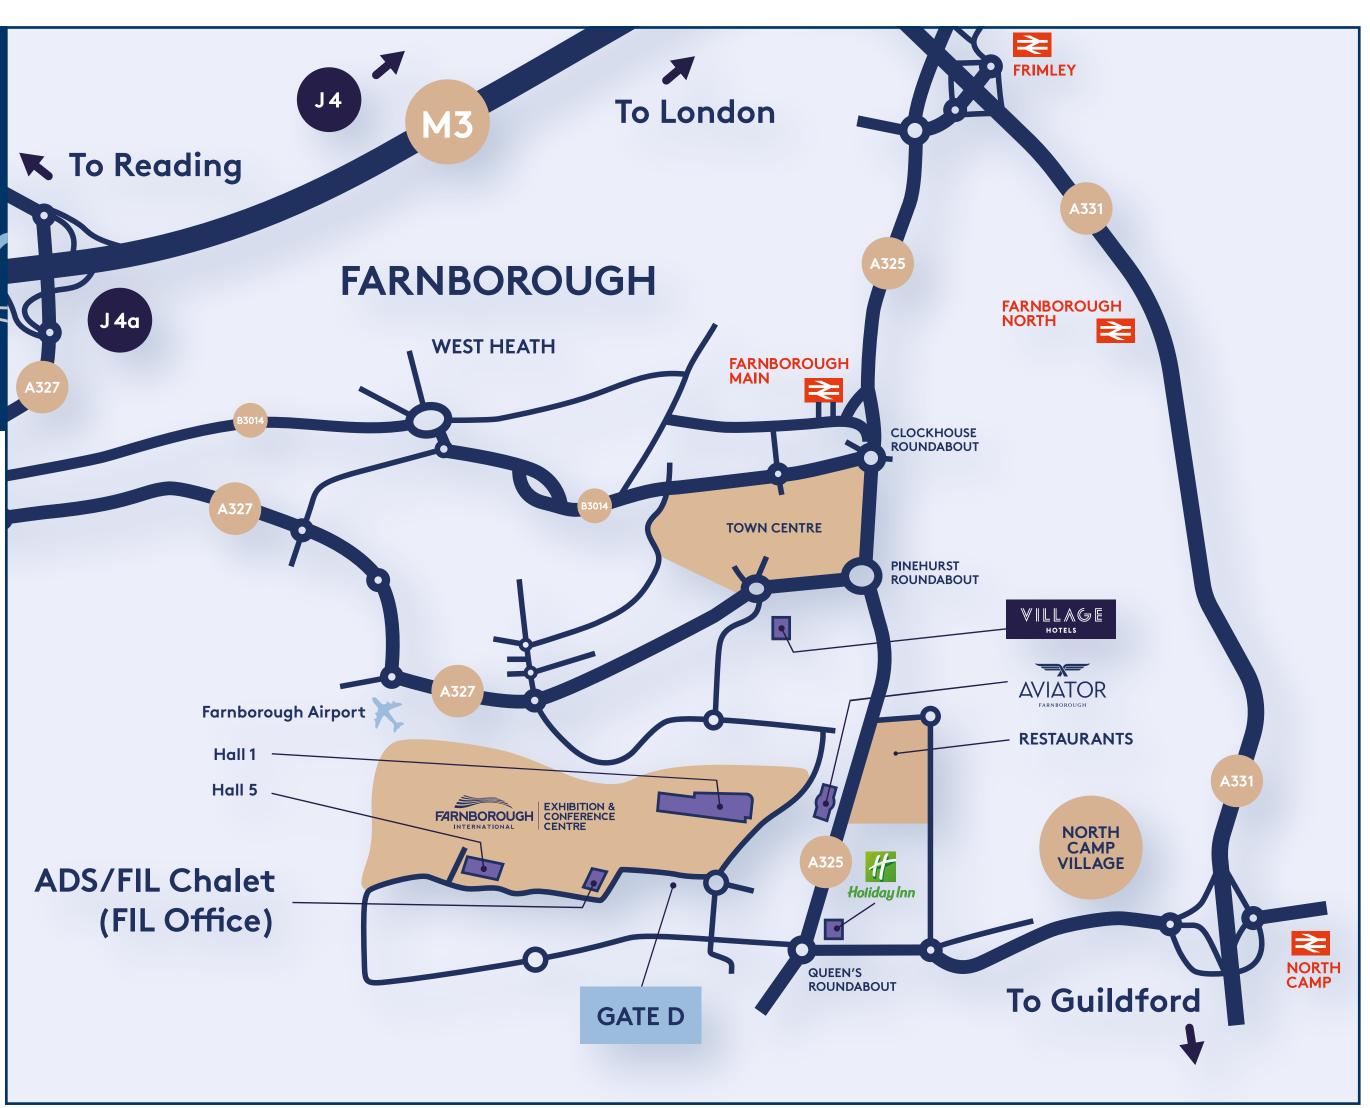

# OFFICE - HOW TO GET HERE

### **ENTRANCE LOCATIONS**

#### **GATE D**

ETPS RD, FARNBOROUGH
GU14 6FD (sat nav)
fetch.begun.insist (what 3 words)

Upon arrival you will be greeted by Security at GATE D who will direct you to the visitor car park.

The ADS/FIL Chalet is a short walk from the car park as highlighted on the SITE MAP.

Please note this GATE is for access to the Farnborough International (FIL) Office location only.

### **1** TIP

Follow the brown tourist signs to get to the venue and then follow signage to the appropriate gate.

Exhibition Centre