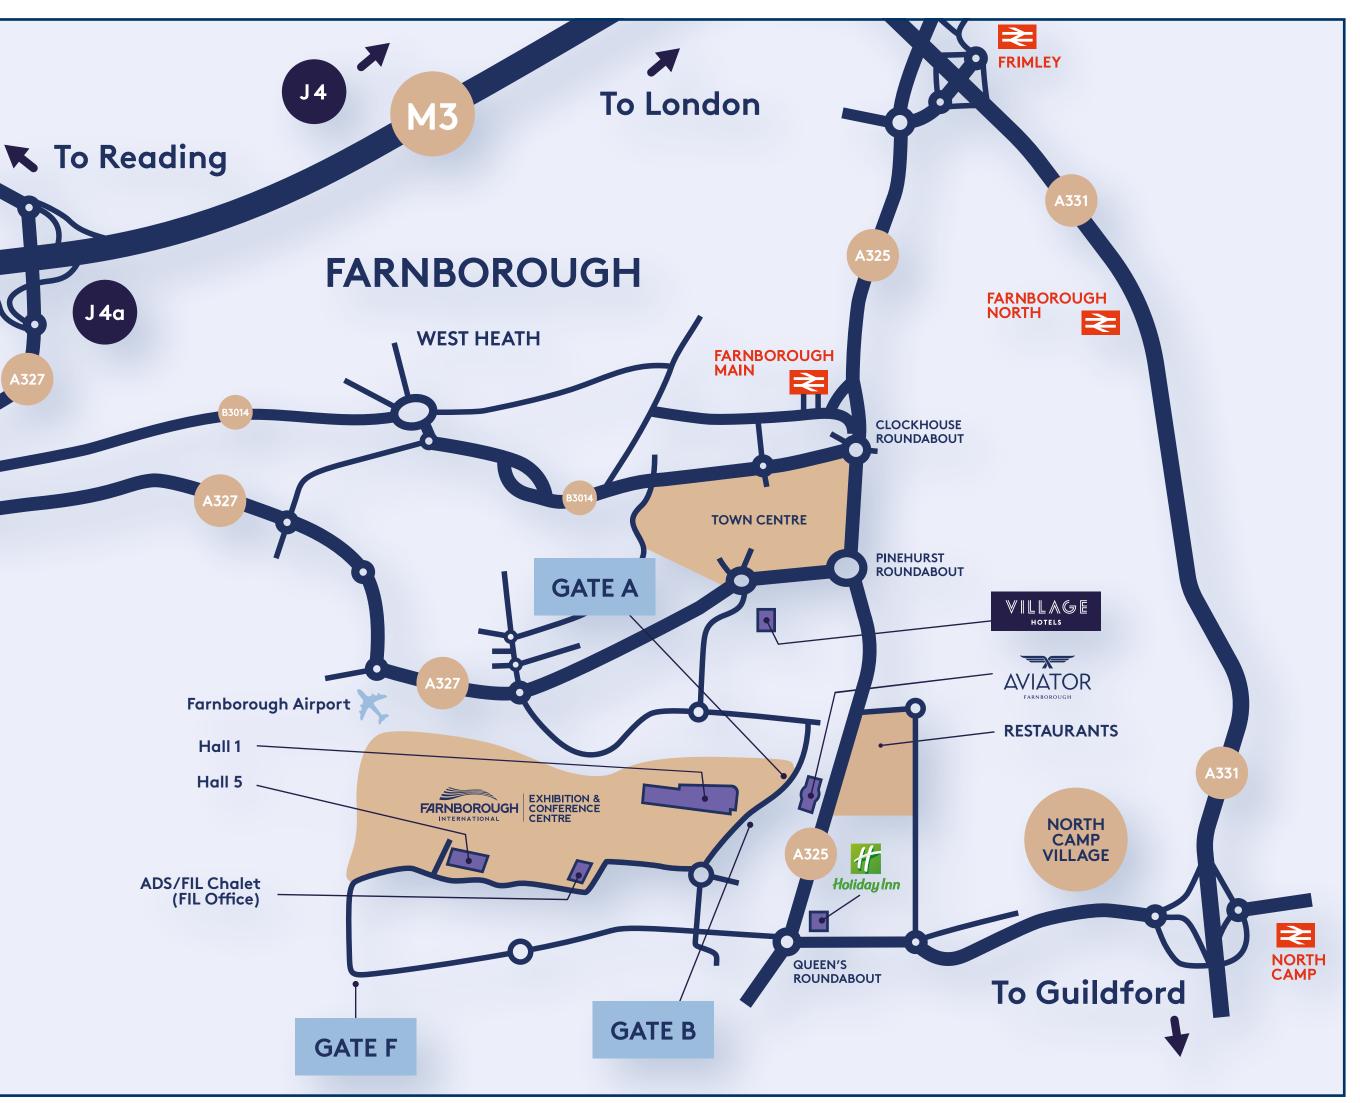

## VENUE - HOW TO GET HERE

### **ENTRANCE LOCATIONS**

#### **GATE F**

GU14 6TQ (sat nav)
remind.clap.decreased (what 3 words)

### **GATE A**

**GU14 6XE** (sat nav) back.enable.double (what 3 words)

### **GATE B**

Pedestrian access only, subject to event safety.homes.taxi (what 3 words)

Please check the correct access GATE for your specific event.

### **1** TIP

Follow the brown tourist signs to get to the venue and then follow signage to the appropriate gate.

Exhibition Centre