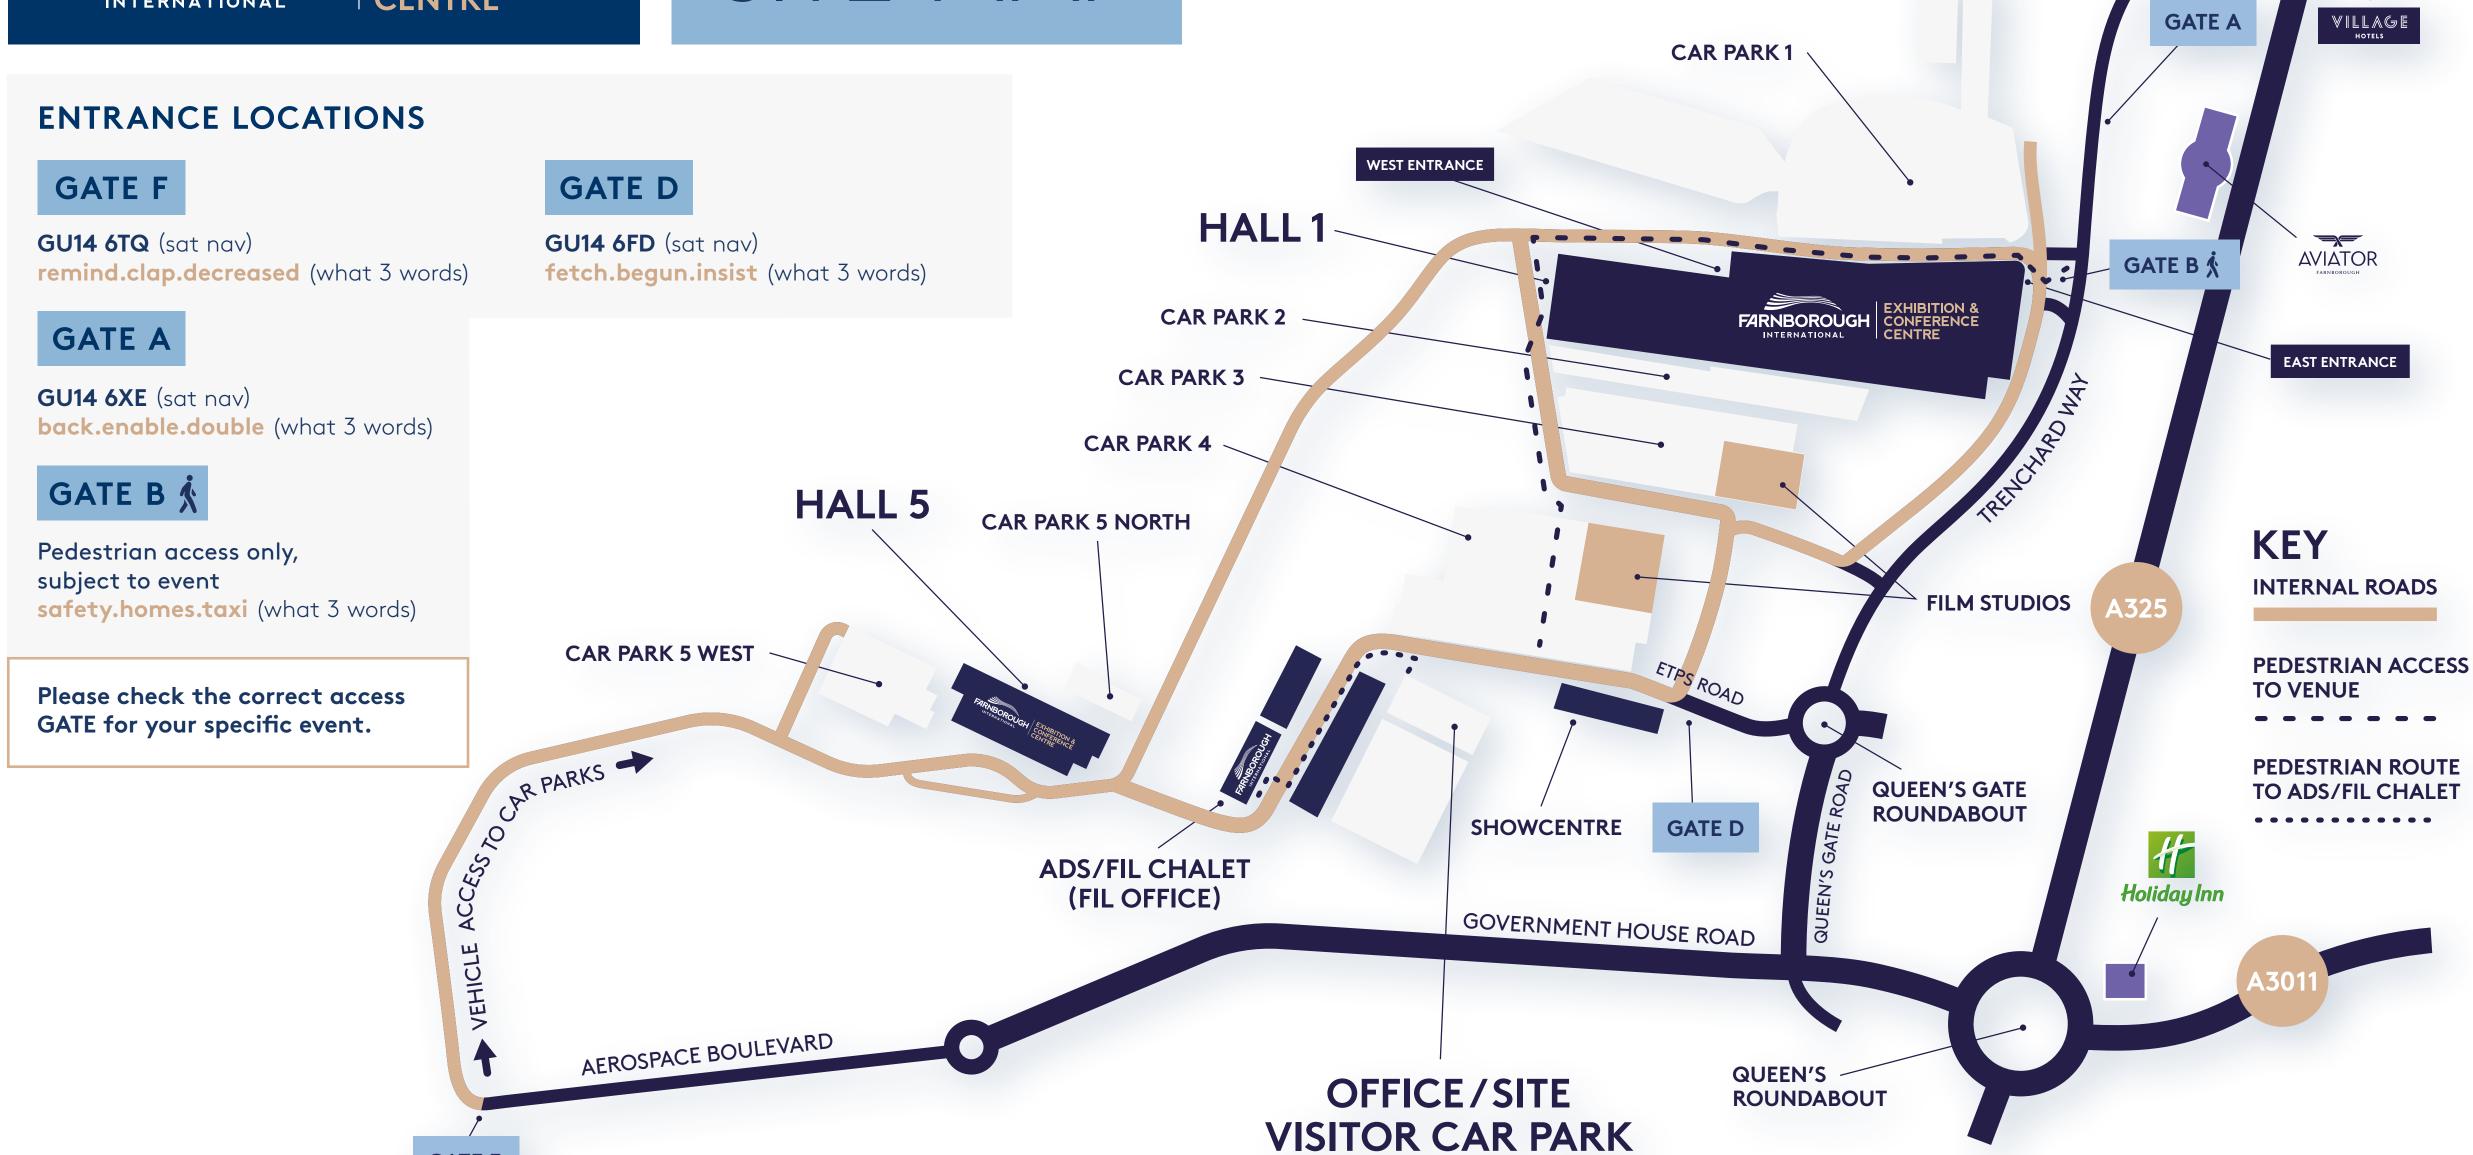

## VENUE - HOW TO GET HERE

### **ENTRANCE LOCATIONS**

#### **GATE F**

GU14 6TQ (sat nav)
remind.clap.decreased (what 3 words)

### **GATE A**

**GU14 6XE** (sat nav) back.enable.double (what 3 words)

### **GATE B**

Pedestrian access only, subject to event safety.homes.taxi (what 3 words)

Please check the correct access GATE for your specific event.

# OFFICE - HOW TO GET HERE

#### **GATE D**

ETPS RD, FARNBOROUGH
GU14 6FD (sat nav)
fetch.begun.insist (what 3 words)

Upon arrival you will be greeted by Security at GATE D who will direct you to the visitor car park.

The ADS/FIL Chalet is a short walk from the car park as highlighted on the SITE MAP.

Please note this GATE is for access to the Farnborough International (FIL) Office location only.

# SITE MAP