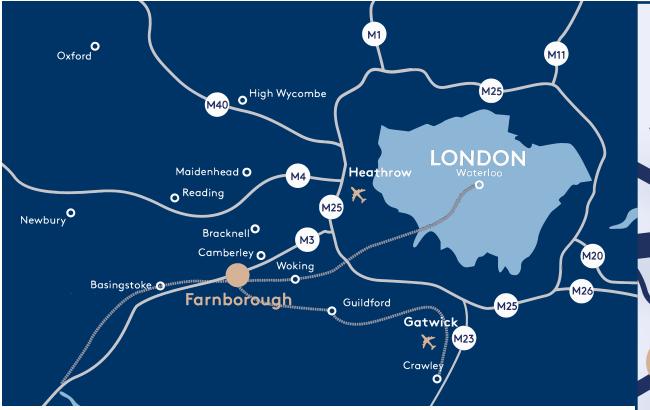

### NEARBY TRANSPORT LINKS

LONDON WATERLOO 35 mins train to Farnborough
FARNBOROUGH MAIN 5 mins drive
FARNBOROUGH NORTH 10 mins drive
NORTH CAMP 10 mins drive
FRIMLEY 10 mins drive

LONDON HEATHROW 35 mins
LONDON GATWICK 50 mins
FARNBOROUGH Direct access