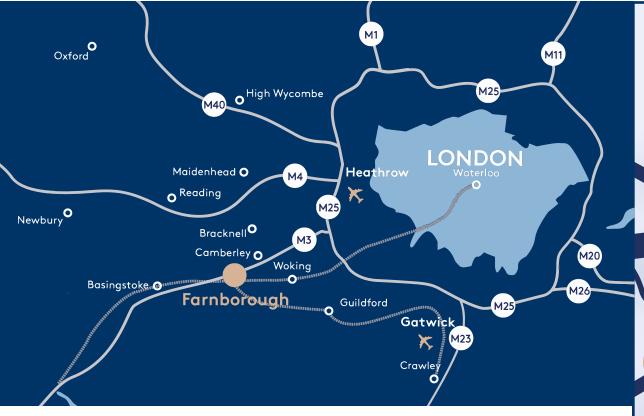

### NEARBY TRANSPORT LINKS

LONDON WATERLOO 35 mins train to Farnborough
FARNBOROUGH MAIN 5 mins drive
FARNBOROUGH NORTH 10 mins drive
NORTH CAMP 10 mins drive
FRIMLEY 10 mins drive

LONDON HEATHROW 35 mins
LONDON GATWICK 50 mins
FARNBOROUGH Direct access