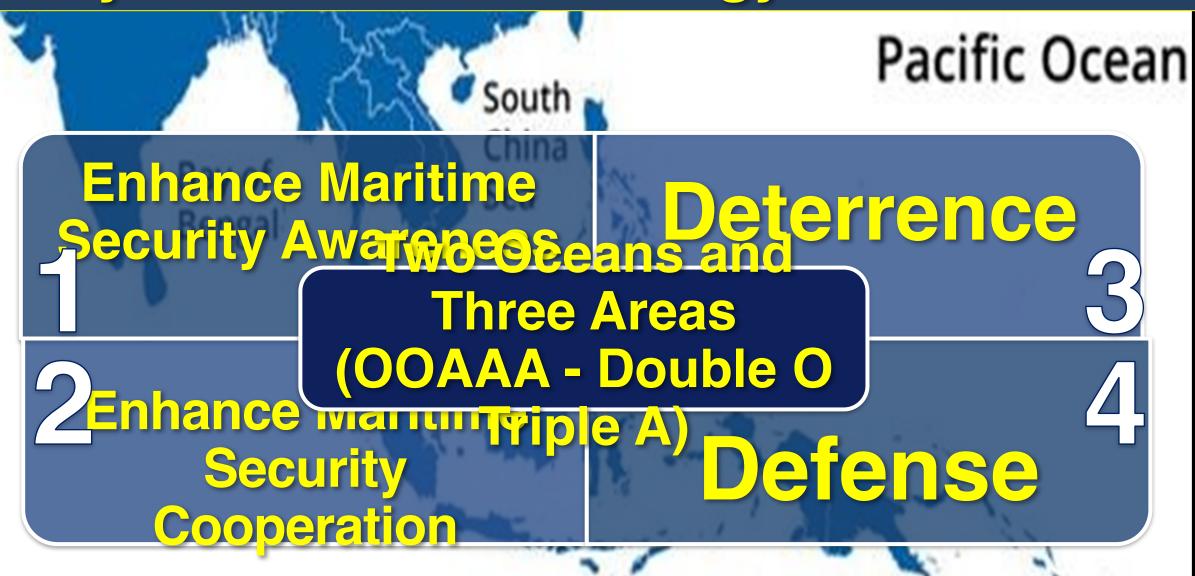

#### Royal Thai Naval's Strategy 2017 - 2037

Indian Ocean

Two oceans & three areas of operation (OOAAA/
Double O-Triple A)