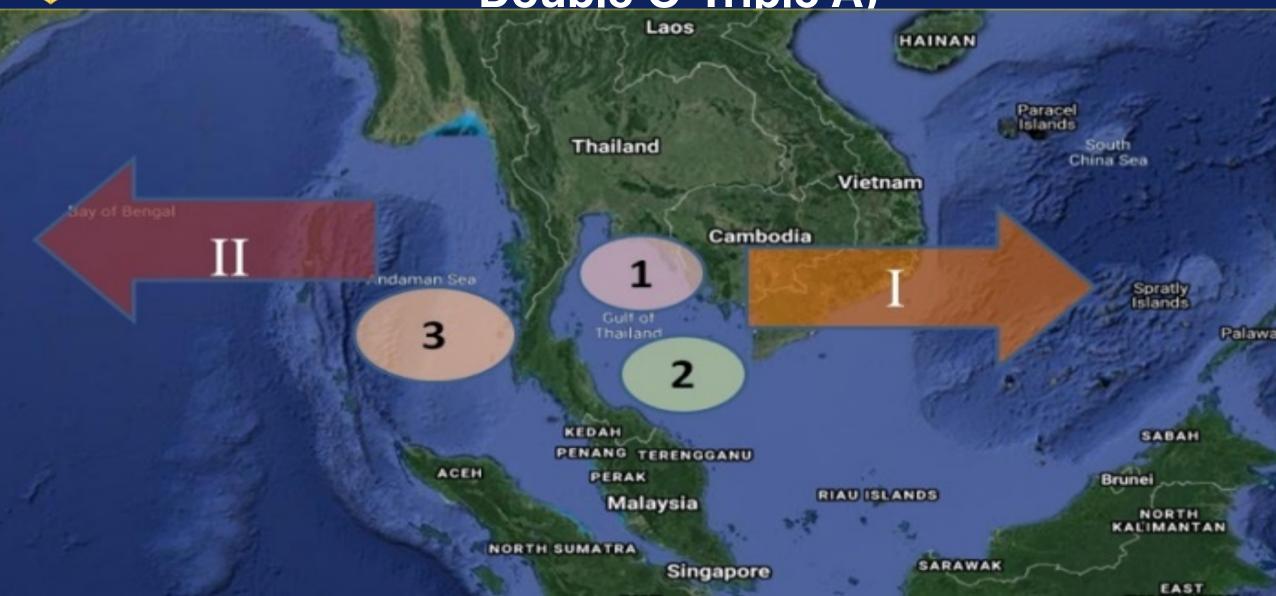

## Royal Thai Navy Surface Fleet

Captain Wachirawit
Nora-on
Director of Contract
Management Division Naval
Acquisition Management

Office





Captain Wachirawit
Nora-on
Director of Contract



## Composition of the Royal Thai Fleet A breakdown of the current surface fleet by

8 ship types Patrol Squadron



- 2. Frigate Squadron 1
- 3. Frigate Squadron 2
- 4. Helicopter Carrier Squadron
- 5. Mine Squadron
- 6. Amphibious and Combat Support Service Squadron
- 7. Coast Guard Squadron
- 8. Riverine Squadron

#### Royal Thai Naval's Strategy 2017 - 2037



Indian Ocean



Two oceans & three areas of operation (OOAAA/
Double O-Triple A)



# Thailand's Maritime Challenges Traditional and Non-traditional Security





#### **ASEAN** Compare major modern and highperformance naval forces in ASEAN (age not





#### **Age and Modernization Status** Average age of vessels and ongoing modernization programs as follows Frigate &

ชื่อเรือ

<mark>ເງິ່ວ\√š ta</mark> d / a∋śເວຕ เรือหลวงรัตนโกสินทร์ F#G-

เรือหลวงนเรศวร

29 ปี

เรือหลวงตากสิน

28 ปี

20

30

37 ปี

50

F422\_

FEG-

เรือหลวงภูมิพลอดุลยเดช 4 ปี



#### **Age and Modernization Status**





#### Thailand Landbridge Infrastructure



| 1    |  |
|------|--|
| Jole |  |
|      |  |

#### Acquisition and Future Deployment Plan

2024 2027

| No. | Flagship Project                                          | Budget (Billion baht) |
|-----|------------------------------------