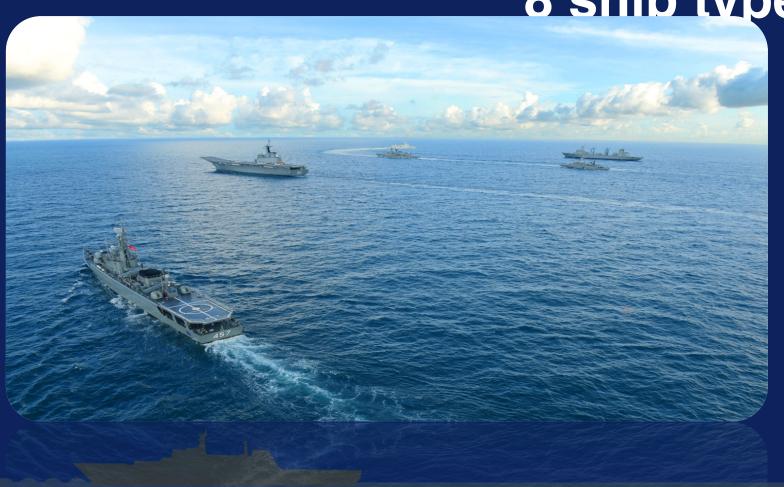

## Composition of the Royal Thai Fleet A breakdown of the current surface fleet by

8 ship types Patrol Squadron

- 2. Frigate Squadron 1
- 3. Frigate Squadron 2
- 4. Helicopter Carrier Squadron
- 5. Mine Squadron
- 6. Amphibious and Combat Support Service Squadron
- 7. Coast Guard Squadron
- 8. Riverine Squadron