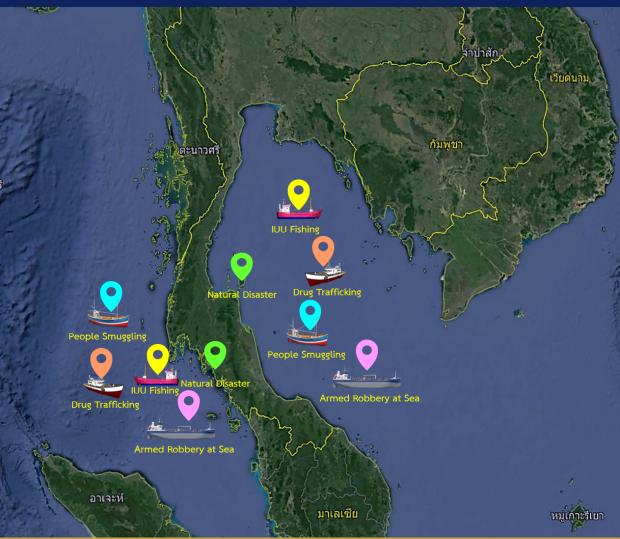

## Royal Thai Navy Surface Fleet

Captain Wachirawit
Nora-on
Director of Contract
Management Division Naval
Acquisition Management

Office





Captain Wachirawit
Nora-on
Director of Contract



## Composition of the Royal Thai Fleet A breakdown of the current surface fleet by

8 ship types Patrol Squadron



- 2. Frigate Squadron 1
- 3. Frigate Squadron 2
- 4. Helicopter Carrier Squadron
- 5. Mine Squadron
- 6. Amphibious and Combat Support Service Squadron
- 7. Coast Guard Squadron
- 8. Riverine Squadron

#### Royal Thai Naval's Strategy 2017 - 2037



Indian Ocean



Two oceans & three areas of operation (OOAAA/
Double O-Triple A)



# Thailand's Maritime Challenges Traditional and Non-traditional Security





#### **ASEAN** Compare major modern and highperformance naval forces in ASEAN (age not





#### **Age and Modernization Status** Average age of vessels and ongoing modernization programs as follows Frigate &

ชื่อเรือ

<mark>ເງິ່ວ\√š ta</mark> d / a∋śເວຕ เรือหลวงรัตนโกสินทร์ F#G-

เรือหลวงนเรศวร

29 ปี

เรือหลวงตากสิน

28 ปี

20

30

37 ปี

50

F422\_

FEG-

เรือหลวงภูมิพลอดุลยเดช 4 ปี



#### **Age and Modernization Status**





#### Thailand Landbridge Infrastructure



| 1    |  |
|------|--|
| Jole |  |
|      |  |

#### Acquisition and Future Deployment Plan

2024 2027

| No. | Flagship Project                                          | Budget (Billion baht) |
|-----|-----------------------------------------------------------|-----------------------|
| 1   | Frigate Acquisition Pr