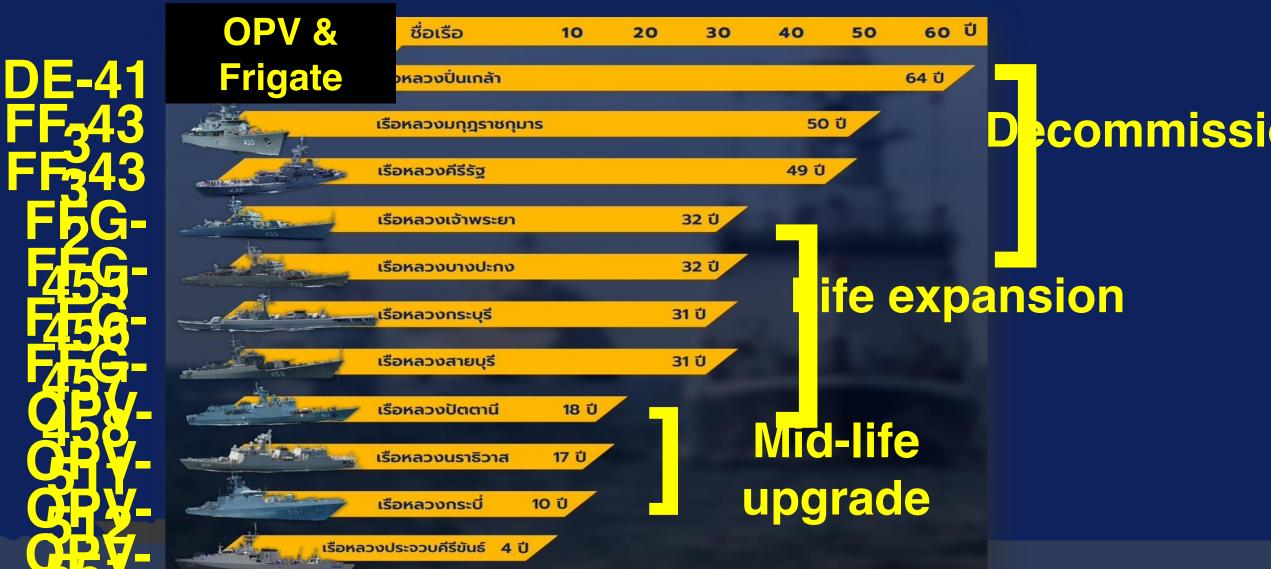

#### **Age and Modernization Status** Average age of vessels and ongoing modernization programs as follows Frigate &

ชื่อเรือ

<mark>ເງິ່ວ\√š ta</mark> d / a∋śເວຕ เรือหลวงรัตนโกสินทร์ F#G-

เรือหลวงนเรศวร

29 ปี

เรือหลวงตากสิน

28 ปี

20

30

37 ปี

50

F422\_

FEG-

เรือหลวงภูมิพลอดุลยเดช 4 ปี

#### **Age and Modernization Status**