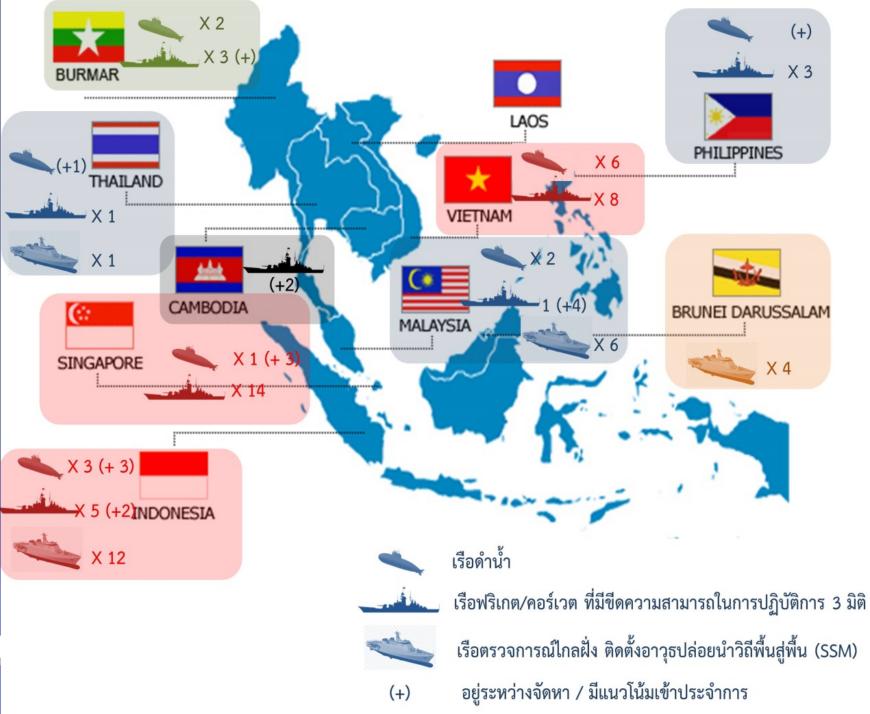

#### **ASEAN** Compare major modern and highperformance naval forces in ASEAN (age not